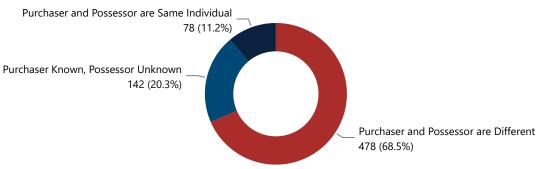

|  |  |  |  |
| 101 - 200                                         | 32                            | 5.1%                                                     |  |  |  |  |
| 201 - 300                                         | 6                             | 1.0%                                                     |  |  |  |  |
| More than 300                                     | 96                            | 15.3%                                                    |  |  |  |  |
| Total                                             | 628                           | 100.0%                                                   |  |  |  |  |

2017

### Crime Guns by Possessor Gender Crime Guns by Purchaser/Possessor Grouping when Purchaser is Known





## **CRIME GUNS SOURCED FROM THIS CITY, 2017 - 2021**

**Traced Crime Guns** 

5,050

Traced Crime Guns to a Known Purchaser

4.879

Median TTC (Years)

Median Age of **Purchaser** 

### Crime Guns Traced to a Known Purchaser by Year



#### **Top Recovery States** Recovery Recovered State Crime Guns ΑZ 2,449 CA 1,368 SO 132 NV 79 BJ 73 Total 4.101

| Top Recovery Cities |                            |  |  |  |  |  |
|---------------------|----------------------------|--|--|--|--|--|
| Recovery City/State | Recovered<br>Crime<br>Guns |  |  |  |  |  |
| PHOENIX, AZ         | 787                        |  |  |  |  |  |
| LOS ANGELES, CA     | 298                        |  |  |  |  |  |
| TEMPE, AZ           | 289                        |  |  |  |  |  |
| MESA, AZ            | 193