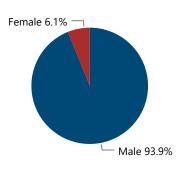

|  |  |  |  |
| 101 - 200                                         | 32                            | 5.1%                                                     |  |  |  |  |
| 201 - 300                                         | 6                             | 1.0%                                                     |  |  |  |  |
| More than 300                                     | 96                            | 15.3%                                                    |  |  |  |  |
| Total                                             | 628                           | 100.0%                                                   |  |  |  |  |

2017

### Crime Guns by Possessor Gender Crime Guns by Purchaser/Possessor Grouping when Purchaser is Known





## **CRIME GUNS SOURCED FROM THIS CITY, 2017 - 2021**

**Traced Crime Guns** 

5,050

Traced Crime Guns to a Known Purchaser

4.879

Median TTC (Years)

Median Age of **Purchaser** 

### Crime Guns Traced to a Known Purchaser by Year



#### **Top Recovery States** Recovery Recovered State Crime Guns ΑZ 2,449 CA 1,368 SO 132 NV 79 BJ 73 Total 4.101

| Top Recovery Cities |                            |  |  |  |  |  |
|---------------------|----------------------------|--|--|--|--|--|
| Recovery City/State | Recovered<br>Crime<br>Guns |  |  |  |  |  |
| PHOENIX, AZ         | 787                        |  |  |  |  |  |
| LOS ANGELES, CA     | 298                        |  |  |  |  |  |
| TEMPE, AZ           | 289                        |  |  |  |  |  |
| MESA, AZ            | 193