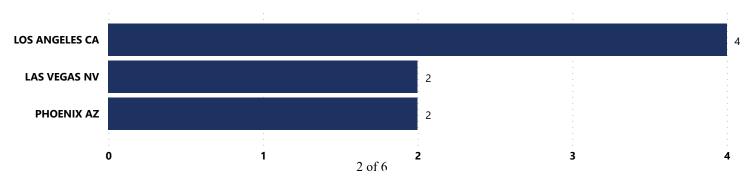

#### **Top Recovery States** Recovery Recovered State Crime Guns ΑZ 2,449 CA 1,368 SO 132 NV 79 BJ 73 Total 4.101

| Top Recovery Cities |                            |  |  |  |  |  |
|---------------------|----------------------------|--|--|--|--|--|
| Recovery City/State | Recovered<br>Crime<br>Guns |  |  |  |  |  |
| PHOENIX, AZ         | 787                        |  |  |  |  |  |
| LOS ANGELES, CA     | 298                        |  |  |  |  |  |
| TEMPE, AZ           | 289                        |  |  |  |  |  |
| MESA, AZ            | 193                        |  |  |  |  |  |
| CHANDLER, AZ        | 169                        |  |  |  |  |  |
| Total               | 1,736                      |  |  |  |  |  |