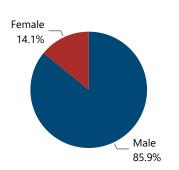

| 410                        | 8.6%                                                            |
| 65 and Over         | 256                        | 5.4%                                                            |
| Total               | 4,750                      | 100.0%                                                          |

#### Crime Guns by Purchaser-to-FFL Location Distance (Miles) from % of Total Recovered **Purchaser's Known Residence** Recovered Firearms w/ Distance to FFL Location **Firearms** Measured 0 - 10 2,726 59.1% 11 - 25 1,253 27.2% 26 - 50 411 8.9% 51 - 100 130 2.8% 101 - 200 76 1.6% 201 - 300 6 0.1% More than 300 12 0.3% 4,614

100.0%

### Crime Guns by Purchaser Gender

### Crime Guns by Purchaser/Possessor Grouping when Purchaser is Known

Total





# **RECOVERED CRIME GUN CHARACTERISTICS, 2017 - 2021**

Most Frequently Traced Crime Gun Type

**PISTOL** 

Most Frequently Traced Crime Gun Caliber

9

Most Frequently Traced Crime Gun Make-Type-Caliber

GLC-P-9

Suspected PMFs Recovered and Traced

13

| Most Common Types of Crime Guns Recovered and Traced |      |                       |      |                       |      |                       |      |                       |      |                       |       |
|------------------------------------------------------|------|-----------------------|------|-----------------------|------|-----------------------|------|-----------------------|------|-----------------------|-------|
| Weapon Description                                   | 2017 | % Change<br>2017-2018 | 2018 | % Chan