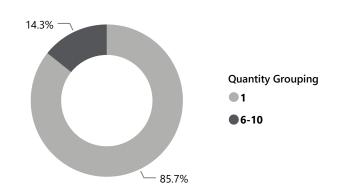

### % Total of Recovered Firearms by Time-to-Recovery Grouping

#### % Total of Recovered Firearms by Theft-to-Recovery Location