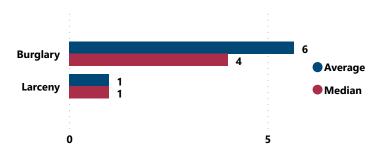

### RECOVERED FIREARMS ASSOCIATED WITH ALL FFL **BURGLARIES, ROBBERIES, & LARCENIES WITHIN CITY, 2017 - 2021**

Total Theft Incidents w/ at Least 1 Recovered Firearm

Total # of Recovered **Firearms** 

Average # of Firearms Recovered per Theft Incident w/ at Least 1 Recovered Firearm

Median # of Firearms Recovered per Theft Incident w/ at Least 1 Recovered Firearm

Total # of Theft Incidents Involving at Least 1 Recovered Firearm by

Average and Median # of Firearms Recovered per Theft Incident Involving at Least 1 Recovered Firearm by Theft Type