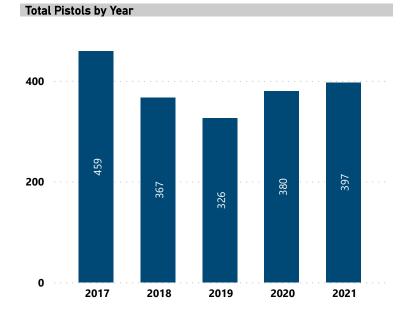

## **RECOVERED PISTOLS IN NIBIN, 2017 - 2021**

2021

**Total Pistols** 

2017

0

1,929

Pistols with Leads

469