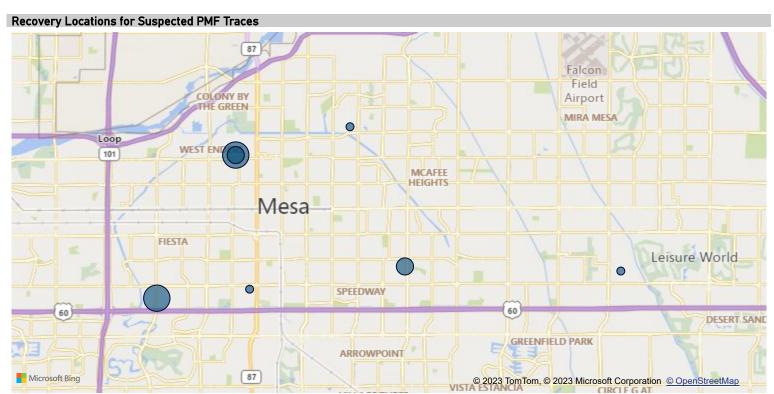

Suspected PMFs Recovered and Traced

13

| Most Common Types of Crime Guns Recovered and Traced |      |                       |      |                       |      |                       |      |                       |      |                       |       |
|------------------------------------------------------|------|-----------------------|------|-----------------------|------|-----------------------|------|-----------------------|------|-----------------------|-------|
| Weapon Description                                   | 2017 | % Change<br>2017-2018 | 2018 | % Change<br>2018-2019 | 2019 | % Change<br>2019-2020 | 2020 | % Change<br>2020-2021 | 2021 | % Change<br>2017-2021 | Total |
| PISTOL                                               | 115  | 5.2 %                 | 121  | -5.8 %                | 114  | -17.5 %               | 94   | 45.7 %                | 137  | 19.1 %                | 581   |
| RIFLE                                                | 27   | 22.2 %                | 33   | 6.1 %                 | 35   | -22.9 %               | 27   | -22.2 %               | 21   | -22.2 %               | 143   |
| REVOLVER                                             | 17   | -23.5 %               | 13   | 15.4 %                | 15   | 40.0 %                | 21   | -71.4 %               | 6    | -64.7 %               | 72    |
| SHOTGUN                                              | 12   | -66.7 %               | 4    | 175.0 %               | 11   | 18.2 %                | 13   | -23.1 %               | 10   | -16.7 %               | 50    |
| Total                                                | 171  | 0.0 %                 | 171  | 2.3 %                 | 175  | -11.4 %               | 155  | 12.3 %                | 174  | 1.8 %                 | 846   |