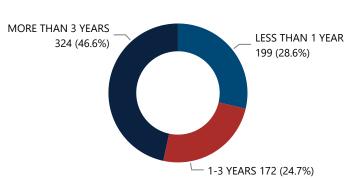

### Crime Guns by TTC Grouping

| Crime Guns by Possessor Age |                            |                                                                 |  |  |  |
|-----------------------------|----------------------------|-----------------------------------------------------------------|--|--|--|
| Possessor Age Group         | # of Recovered<br>Firearms | % of Total Recovered<br>Firearms w/ Possessor<br>Age Determined |  |  |  |
| 17 and below                | 24                         | 3.6%                                                            |  |  |  |
| 18-21                       | 59                         | 8.9%                                                            |  |  |  |
| 22-24                       | 82                         | 12.4%                                                           |  |  |  |
| 25-34                       | 219                        | 33.0%                                                           |  |  |  |
| 35-44                       | 151                        | 22.8%                                                           |  |  |  |
| 45-54                       | 76                         | 11.5%                                                           |  |  |  |
| 55-64                       | 38                         | 5.7%                                                            |  |  |  |
| 65 and Over                 | 14                         | 2.1%                                                            |  |  |  |
| Total                       | 663                        | 100.0%                                                          |  |  |  |