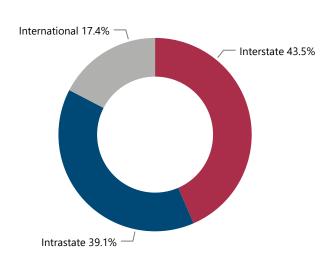

| 2                          | 28.6%                                                    |
| (C) 26-50                                                  | 1                          | 14.3%                                                    |
| (F) 201-300                                                | 2                          | 28.6%                                                    |
| (G) More than 300                                          | 1                          | 14.3%                                                    |
| Total                                                      | 7                          | 100.0%                                                   |

#### % Total of Recovered Firearms by Theft-to-Recovery Location



### Top Recovery Cities Associated with Theft City



# CRIME GUNS RECOVERED AND TRACED, 2017 - 2021

**Traced Crime Guns** 

897

Traced Crime Guns to a **Known Purchaser** 

698

Median TTC (Years)

2.2

Median Age of Possessor

| Top Source States |              |                           |  |  |  |  |
|-------------------|--------------|---------------------------|--|--|--|--|
|                   | Source State | # of Recovered Crime Guns |  |  |  |  |
| AZ                |              | 582                       |  |  |  |  |
| CA                |              | 24                        |  |  |  |  |
| TX                |              | 19                        |  |  |  |  |
| CO                |              | 6                         |  |  |  |  |
| OR                |