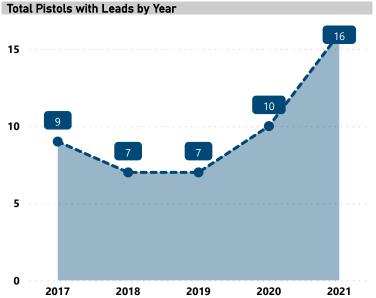

## **RECOVERED PISTOLS IN NIBIN, 2017 - 2021**

2021

**Total Pistols** 

2017

0

1,929

Pistols with Leads

469