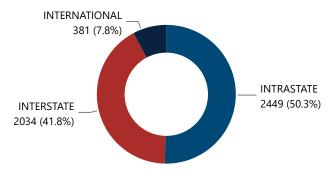

#### **Top Recovery States** Recovery Recovered State Crime Guns ΑZ 2,449 CA 1,368 SO 132 NV 79 BJ 73 Total 4.101

| Top Recovery Cities |                            |  |  |  |  |  |
|---------------------|----------------------------|--|--|--|--|--|
| Recovery City/State | Recovered<br>Crime<br>Guns |  |  |  |  |  |
| PHOENIX, AZ         | 787                        |  |  |  |  |  |
| LOS ANGELES, CA     | 298                        |  |  |  |  |  |
| TEMPE, AZ           | 289                        |  |  |  |  |  |
| MESA, AZ            | 193                        |  |  |  |  |  |
| CHANDLER, AZ        | 169                        |  |  |  |  |  |
| Total               | 1,736                      |  |  |  |  |  |

### Crime Guns by Source-to-Recovery Location