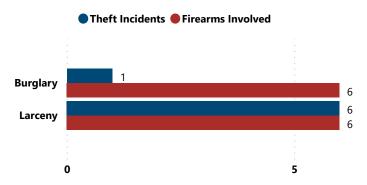

Median # of Firearms Recovered per Theft Incident w/ at Least 1 Recovered Firearm

Total # of Theft Incidents Involving at Least 1 Recovered Firearm by

Average and Median # of Firearms Recovered per Theft Incident Involving at Least 1 Recovered Firearm by Theft Type