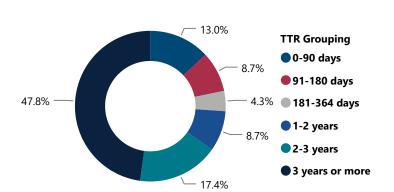

AME                 |                              | 1  | 8.3%       |  |  |  |
| Total                          |                              | 12 | 100.0%     |  |  |  |

### RECOVERED FIREARMS ASSOCIATED WITH ALL FFL **BURGLARIES, ROBBERIES, & LARCENIES WITHIN CITY, 2017 - 2021**

Total Theft Incidents w/ at Least 1 Recovered Firearm

Total # of Recovered **Firearms** 

Average # of Firearms Recovered per Theft Incident w/ at Least 1 Recovered Firearm

Median # of Firearms Recovered per Theft Incident w/ at Least 1 Recovered Firearm

Total # of Theft Incidents Involving at Least 1 Recovered Firearm by





Average and Median # of Firearms Recovered per Theft Incident Involving at Least 1 Recovered Firearm by Theft Type



### % Total of Recovered Firearms by Time-to-Recovery Grouping



#### Recovered Firearms by Possessor Age

| Possessor Age Grouping | # of Recovered<br>Firearms | % of Total Recovered<br>Firearms w/ Possessor<br>Age Determined |
|------------------------|----------------------------|-----------------------------------------------------------------|
| 17 and below           | 1                          | 7.7%                                                            |
| 18-24                  | 5                          | 38.5%                                                           |
| 25-34                  | 4                          | 30.8%                                                           |
| 35 and older           | 3                          | 23.1%                                                           |
| Total