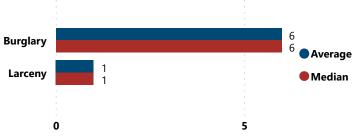

Median # of Firearms Recovered per Theft Incident w/ at Least 1 Recovered Firearm

Total # of Theft Incidents Involving at Least 1 Recovered Firearm by

Average and Median # of Firearms Recovered per Theft Incident Involving at Least 1 Recovered Firearm by Theft Type