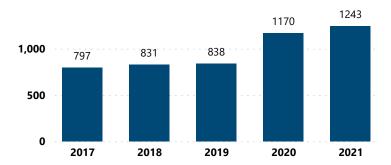

### Crime Guns Traced to a Known Purchaser by Year 148 148 140 138 124 100 0

2019

2020

2021

2018

### Crime Guns Traced to a Known Purchaser by Year