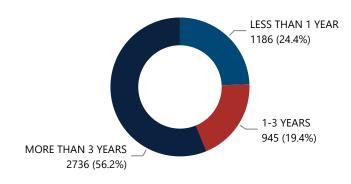

Recovery States** Recovery Recovered State Crime Guns ΑZ 2,449 CA 1,368 SO 132 NV 79 BJ 73 Total 4.101

| Top Recovery Cities |                            |  |  |  |  |  |
|---------------------|----------------------------|--|--|--|--|--|
| Recovery City/State | Recovered<br>Crime<br>Guns |  |  |  |  |  |
| PHOENIX, AZ         | 787                        |  |  |  |  |  |
| LOS ANGELES, CA     | 298                        |  |  |  |  |  |
| TEMPE, AZ           | 289                        |  |  |  |  |  |
| MESA, AZ            | 193                        |  |  |  |  |  |
| CHANDLER, AZ        | 169                        |  |  |  |  |  |
| Total               | 1,736                      |  |  |  |  |  |

### Crime Guns by Source-to-Recovery Location



#### Crime Guns by TTC Grouping



# Crime Guns by Purchaser Age

| Purchaser Age Group | # of Recovered<br>Firearms | % of Total Recovered<br>Firearms w/ Purchaser<br>Age Determined |
|---------------------|----------------------------|-----------------------------------------------------------------|
| 18-21               | 205                        | 4.3%                                                            |
| 22-24               | 747                        | 15.7%                                                           |
| 25-34               | 1,504                      | 31.7%                                                           |
| 35-44               | 938                        | 19.7%                                                           |
| 45-54               | 690                        |