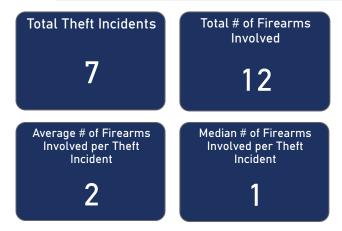

### RECOVERED FIREARMS ASSOCIATED WITH ALL FFL **BURGLARIES, ROBBERIES, & LARCENIES WITHIN CITY, 2017 - 2021**

Total Theft Incidents w/ at Least 1 Recovered Firearm

Total # of Recovered **Firearms** 

Average # of Firearms Recovered per Theft Incident w/ at Least 1 Recovered Firearm

Median # of Firearms Recovered per Theft Incident w/ at Least 1 Recovered Firearm

Total # of Theft Incidents Involving at Least 1 Recovered Firearm by

Average and Median # of Firearms Recovered per Theft Incident Involving at Least 1 Recovered Firearm by Theft Type