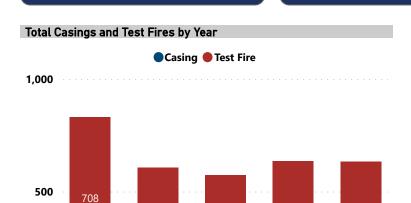

## **BALLISTIC EVIDENCE IN NIBIN, 2017 - 2021**

**Total Casings and Test Fires** 

3,277

506

101

2018

Casings and Test Fires with NIBIN Leads

190

Lead Rate

5.8%

457

2019