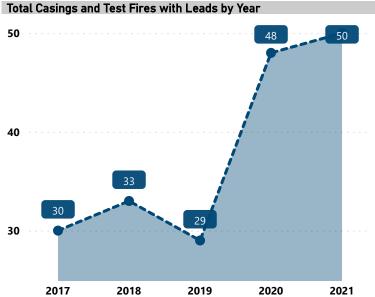

## **BALLISTIC EVIDENCE IN NIBIN, 2017 - 2021**

**Total Casings and Test Fires** 

3,277

506

101

2018

Casings and Test Fires with NIBIN Leads

190

Lead Rate

5.8%

457

2019