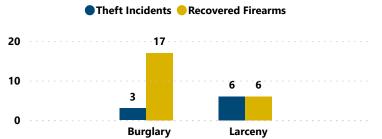

## FFL BURGLARIES, ROBBERIES, & LARCENIES, 2017 - 2021

2020

Total # of Incidents and Firearms Involved by Theft Year

Theft Incidents Firearms Involved

7

5

2

2

2

2

1

1

1

2019

Total # of Incidents and Firearms Involved by Theft Type

% of Thefts by Number of Firearms Stolen