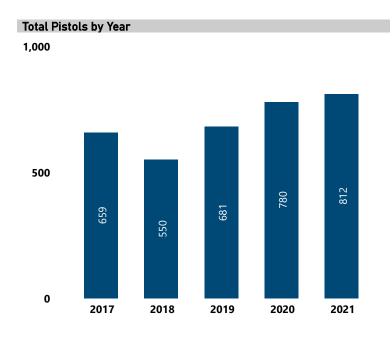

### **RECOVERED PISTOLS IN NIBIN, 2017 - 2021**

Total Pistols

3,482

Pistols with Leads

713

Lead Rate

20.5%

Median TTFS (Years)