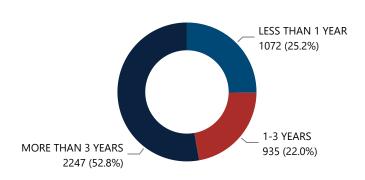

#### Crime Guns by TTC Grouping

| Crime Guns by Possessor Age |                            |                                                                 |  |  |
|-----------------------------|----------------------------|-----------------------------------------------------------------|--|--|
| Possessor Age Group         | # of Recovered<br>Firearms | % of Total Recovered<br>Firearms w/ Possessor<br>Age Determined |  |  |
| 17 and below                | 104                        | 3.9%                                                            |  |  |
| 18-21                       | 409                        | 15.2%                                                           |  |  |
| 22-24                       | 352                        | 13.0%                                                           |  |  |
| 25-34                       | 1,076                      | 39.9%                                                           |  |  |
| 35-44                       | 471                        | 17.5%                                                           |  |  |
| 45-54                       | 171                        | 6.3%                                                            |  |  |
| 55-64                       | 104                        | 3.9%                                                            |  |  |
| 65 and Over                 | 11                         | 0.4%                                                            |  |  |
| Total                       | 2,698                      | 100.0%                                                          |  |  |