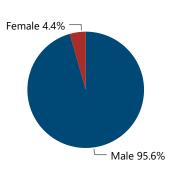

### Crime Guns by Possessor Gender Crime Guns by Purchaser/Possessor Grouping when Purchaser is Known

### Crime Guns by Purchaser Gender Crime Guns by Purchaser/Possessor Grouping when Purchaser is Known

100.0%