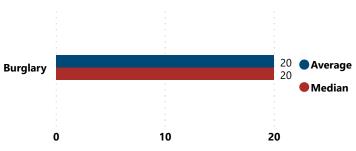

#### Total # of Incidents and Firearms Involved by Theft Year

Total # of Incidents and Firearms Involved by Theft Type

#### % of Thefts by Number of Firearms Stolen

| Thefts and Firearms Stolen by FFL Type |                    |                      |                                 |                                 |
|----------------------------------------|--------------------|----------------------|---------------------------------|---------------------------------|
| FFL<br>Type                            | Total<br>Incidents | % Total<br>Incidents | Total #<br>Firearms<br>Involved | % Total<br>Firearms<br>Involved |
| 01                                     | 1                  | 100.0%               | 20                              | 100.0%                          |
| Total                                  | 1                  | 100.0%               | 20                              | 100.0%                          |