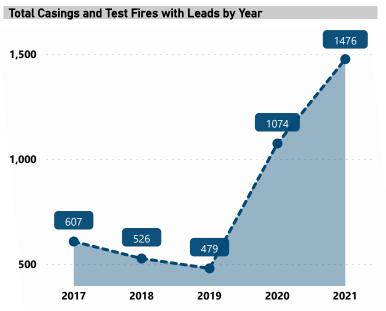

### **BALLISTIC EVIDENCE IN NIBIN, 2017 - 2021**

**Total Casings and Test Fires** 

9,194

Casings and Test Fires with NIBIN Leads

4,162

Lead Rate

45.3%