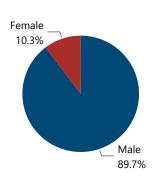

### Crime Guns by Possessor Gender Crime Guns by Purchaser/Possessor Grouping when Purchaser is Known