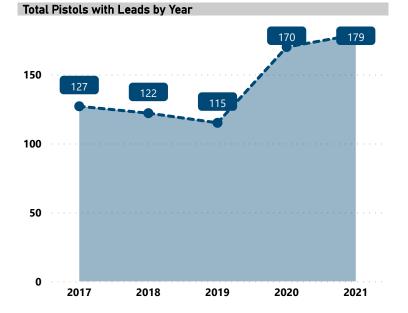

### **RECOVERED PISTOLS IN NIBIN, 2017 - 2021**

Total Pistols

3,482

Pistols with Leads

713

Lead Rate

20.5%

Median TTFS (Years)