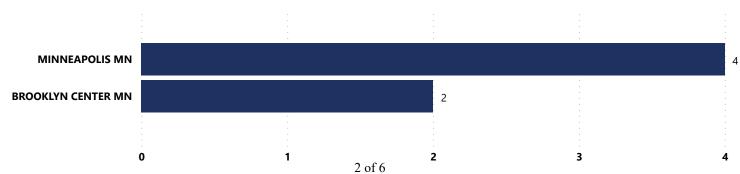

| Top Recovery Cities |                            |
|---------------------|----------------------------|
| Recovery City/State | Recovered<br>Crime<br>Guns |
| MINNEAPOLIS, MN     | 40                         |
| SAINT PAUL, MN      | 24                         |
| MINNETONKA, MN      | 8                          |
| BROOKLYN CENTER, MN | 6                          |
| BROOKLYN PARK, MN   | 6                          |
| Total               | 84                         |