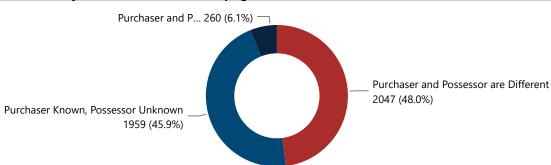

### Crime Guns by Possessor Gender Crime Guns by Purchaser/Possessor Grouping when Purchaser is Known

### Crime Guns by Purchaser Gender Crime Guns by Purchaser/Possessor Grouping when Purchaser is Known

100.0%