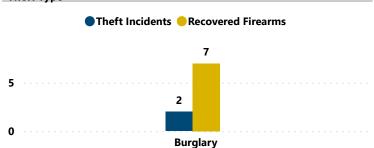

# RECOVERED FIREARMS ASSOCIATED WITH ALL FFL BURGLARIES, ROBBERIES, & LARCENIES WITHIN CITY, 2017 - 2021

Total Theft Incidents w/ at Least 1 Recovered Firearm Total # of Recovered Firearms

Average # of Firearms Recovered per Theft Incident w/ at Least 1 Recovered Firearm