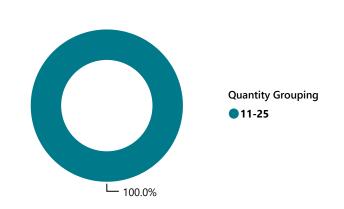

#### % of Thefts by Number of Firearms Stolen

| Thefts and Firearms Stolen by FFL Type |                    |                      |                                 |                                 |
|----------------------------------------|--------------------|----------------------|---------------------------------|---------------------------------|
| FFL<br>Type                            | Total<br>Incidents | % Total<br>Incidents | Total #<br>Firearms<br>Involved | % Total<br>Firearms<br>Involved |
| 01                                     | 1                  | 100.0%               | 20                              | 100.0%                          |
| Total                                  | 1                  | 100.0%               | 20                              | 100.0%                          |