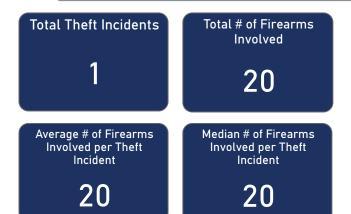

#### Total # of Incidents and Firearms Involved by Theft Year

Total # of Incidents and Firearms Involved by Theft Type