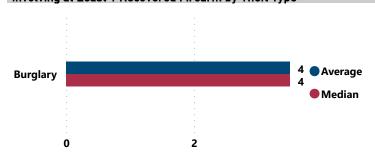

# RECOVERED FIREARMS ASSOCIATED WITH ALL FFL BURGLARIES, ROBBERIES, & LARCENIES WITHIN CITY, 2017 - 2021

Total Theft Incidents w/ at Least 1 Recovered Firearm Total # of Recovered Firearms

Average # of Firearms Recovered per Theft Incident w/ at Least 1 Recovered Firearm

4

Median # of Firearms Recovered per Theft Incident w/ at Least 1 Recovered Firearm

4

Total # of Theft Incidents Involving at Least 1 Recovered Firearm by Theft Type

Average and Median # of Firearms Recovered per Theft Incident Involving at Least 1 Recovered Firearm by Theft Type