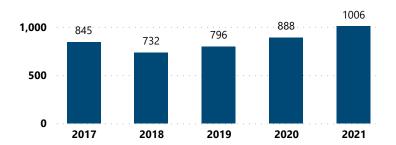

Suspected PMFs Recovered and Traced

60

| Most Common Types of Crime G | uns Reco | vered and Tr          | aced |                       |      |                       |       |                       |       |                       |                |
|------------------------------|----------|-----------------------|------|-----------------------|------|-----------------------|-------|-----------------------|-------|-----------------------|----------------|
| Weapon Description           | 2017     | % Change<br>2017-2018 | 2018 | % Change<br>2018-2019 | 2019 | % Change<br>2019-2020 | 2020  | % Change<br>2020-2021 | 2021  | % Change<br>2017-2021 | Total <b>▼</b> |
| PISTOL                       | 750      | -14.5 %               | 641  | 14.5 %                | 734  | 16.2 %                | 853   | 12.1 %                | 956   | 27.5 %                | 3,934          |
| REVOLVER                     | 119      | -16.0 %               | 100  | 1.0 %                 | 101  | -17.8 %               | 83    | -15.7 %               | 70    | -41.2 %               | 473            |
| RIFLE                        | 83       | -9.6 %                | 75   | -25.3 %               | 56   | 12.5 %                | 63    | 15.9 %                | 73    | -12.0 %               | 350            |
| SHOTGUN                      | 71       | -7.0 %                | 66   | -22.7 %               | 51   | -15.7 %               | 43    | 48.8 %                | 64    | -9.9 %                | 295            |
| Total                        | 1,023    | -13.8 %               | 882  | 6.8 %                 | 942  | 10.6 %                | 1,042 | 11.6 %                | 1,163 | 13.7 %                | 5,052          |