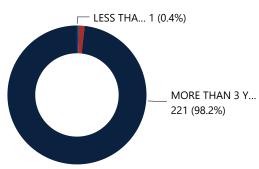

#### Crime Guns by TTC Grouping

| Crime Guns by Possessor Age |                            |                                                                 |  |  |
|-----------------------------|----------------------------|-----------------------------------------------------------------|--|--|
| Possessor Age Group         | # of Recovered<br>Firearms | % of Total Recovered<br>Firearms w/ Possessor<br>Age Determined |  |  |
| 17 and below                | 104                        | 3.9%                                                            |  |  |
| 18-21                       | 409                        | 15.2%                                                           |  |  |
| 22-24                       | 352                        | 13.0%                                                           |  |  |
| 25-34                       | 1,076                      | 39.9%                                                           |  |  |
| 35-44                       | 471                        | 17.5%                                                           |  |  |
| 45-54                       | 171                        | 6.3%                                                            |  |  |
| 55-64                       | 104                        | 3.9%                                                            |  |  |
| 65 and Over                 | 11                         | 0.4%                                                            |  |  |
| Total                       | 2,698                      | 100.0%                                                          |  |  |