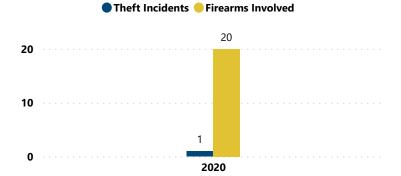

#### Total # of Incidents and Firearms Involved by Theft Year

Total # of Incidents and Firearms Involved by Theft Type