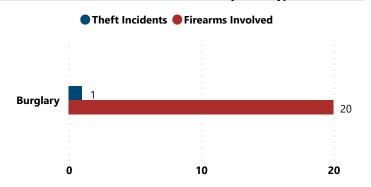

#### Total # of Incidents and Firearms Involved by Theft Year

Total # of Incidents and Firearms Involved by Theft Type