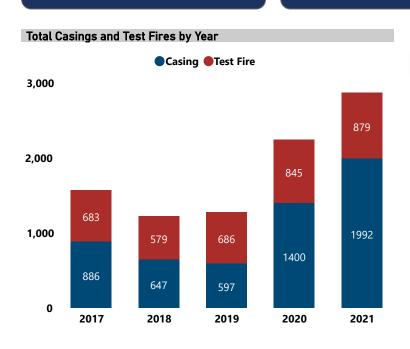

### **BALLISTIC EVIDENCE IN NIBIN, 2017 - 2021**

**Total Casings and Test Fires** 

9,194

Casings and Test Fires with NIBIN Leads

4,162

Lead Rate

45.3%