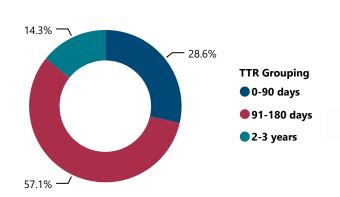

|                                | 2  | 10.0%      |  |
| Total                          |                                | 20 | 100.0%     |  |

# RECOVERED FIREARMS ASSOCIATED WITH ALL FFL BURGLARIES, ROBBERIES, & LARCENIES WITHIN CITY, 2017 - 2021

Total Theft Incidents w/ at Least 1 Recovered Firearm Total # of Recovered Firearms

Average # of Firearms Recovered per Theft Incident w/ at Least 1 Recovered Firearm

4

Median # of Firearms Recovered per Theft Incident w/ at Least 1 Recovered Firearm

4

Total # of Theft Incidents Involving at Least 1 Recovered Firearm by Theft Type



Average and Median # of Firearms Recovered per Theft Incident Involving at Least 1 Recovered Firearm by Theft Type



#### % Total of Recovered Firearms by Time-to-Recovery Grouping



## Recovered Firearms by Possessor Age Possessor Age Grouping # of Recovered

| Possessor Age Grouping | # of Recovered<br>Firearms | % of Total Recovered<br>Firearms w/ Possessor<br>Age Determined |
|------------------------|----------------------------|-----------------------------------------------------------------|
| 18-24                  | 2                          | 50.0%                                                           |
| 25-34                  | 1                          | 25.0%                                                           |
| 35 and older           | 1                          | 25.0%                                                           |
| Total                  | 4                          | 100.0%