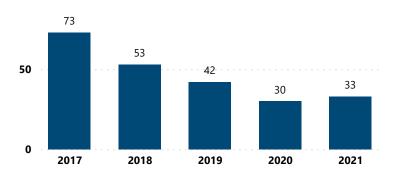

#### Crime Guns Traced to a Known Purchaser by Year

#### Crime Guns Traced to a Known Purchaser by Year

| Top Recovery States |                            |  |
|---------------------|----------------------------|--|
| Recovery<br>State   | Recovered<br>Crime<br>Guns |  |
| MN                  | 153                        |  |
| IL                  | 7                          |  |
| CA                  | 5                          |  |
| GA                  | 5                          |  |
| Total               | 170                        |  |