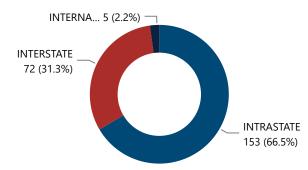

| 153                        |  |
| IL                  | 7                          |  |
| CA                  | 5                          |  |
| GA                  | 5                          |  |
| Total               | 170                        |  |

| Top Recovery Cities |                            |
|---------------------|----------------------------|
| Recovery City/State | Recovered<br>Crime<br>Guns |
| MINNEAPOLIS, MN     | 40                         |
| SAINT PAUL, MN      | 24                         |
| MINNETONKA, MN      | 8                          |
| BROOKLYN CENTER, MN | 6                          |
| BROOKLYN PARK, MN   | 6                          |
| Total               | 84                         |

#### Crime Guns by Source-to-Recovery Location



#### Crime Guns by TTC Grouping



| Crime Guns by Purchaser Age |                    |                            |                                                                 |  |
|-----------------------------|--------------------|----------------------------|-----------------------------------------------------------------|--|
| P                           | urchaser Age Group | # of Recovered<br>Firearms | % of Total Recovered<br>Firearms w/ Purchaser<br>Age Determined |  |
| 18-2                        | 21                 | 14                         | 7.1%                                                            |  |
| 22-2                        | 24                 | 19                         | 9.6%                                                            |  |
| 25-