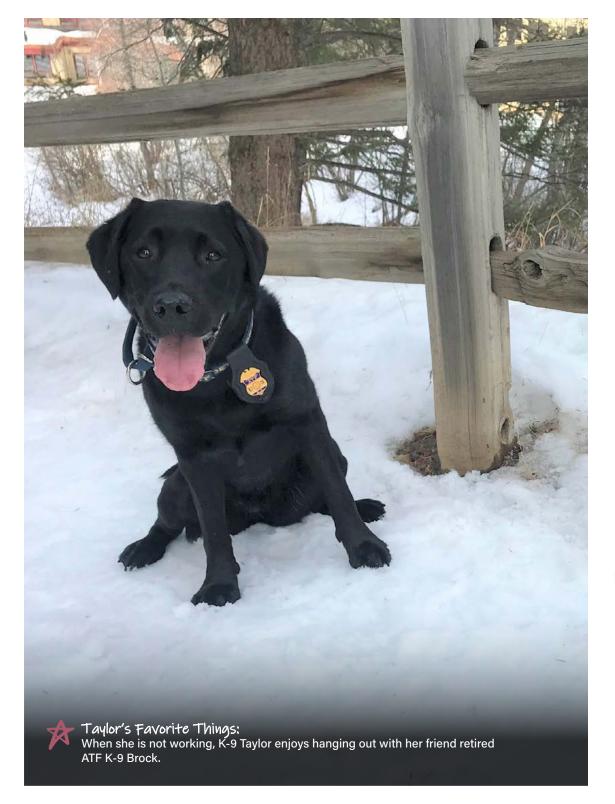

canines can detect numerous ignitable liquids in post-fire environments.

The ATF National Canine Division also offers external training to state and local law enforcement canine teams such as the National Odor Recognition Training and Testing (NORT), Homemade Explosives Imprinting, and regional scenario-based training deliveries in various locations nationwide.

ATF conducts explosives detection, accelerant detection and Search Enhanced Evidence K-9 (S.E.E.K.) training programs at the Canine Training Center located in Front Royal, Virginia. Currently, ATF has more than 60 accelerant detection canine teams with state and local partners nationwide, and 113 explosives detection canine teams nationwide consisting of 40 S.E.E.K., 47 other federal agency, and 26 state and local canine teams.



## **JANUARY** 2023

| SUN | MON                                  | TUE     | WED                         | THURS   | FRI | SAT |
|-----|--------------------------------------|---------|-----------------------------|---------|-----|-----|
| 1   | 2<br>New Year's<br>Day               | 3       | 4                           | 5       | 6   | 7   |
| 8   | 9                                    | 10      | 11                          | 12      | 13  | 14  |
| 15  | 16<br>Martin Luther<br>King, Jr. Day | 17      | 18                          | 19      | 20  | 21  |
| 22  | 23                                   | 24<br>★ | 25<br>★<br>el Mar, Califorr | 26<br>★ | 27  | 28  |
| 29  | 30                                   | 31      | 1                           | 2       | 3   | 4   |





## SPECIA