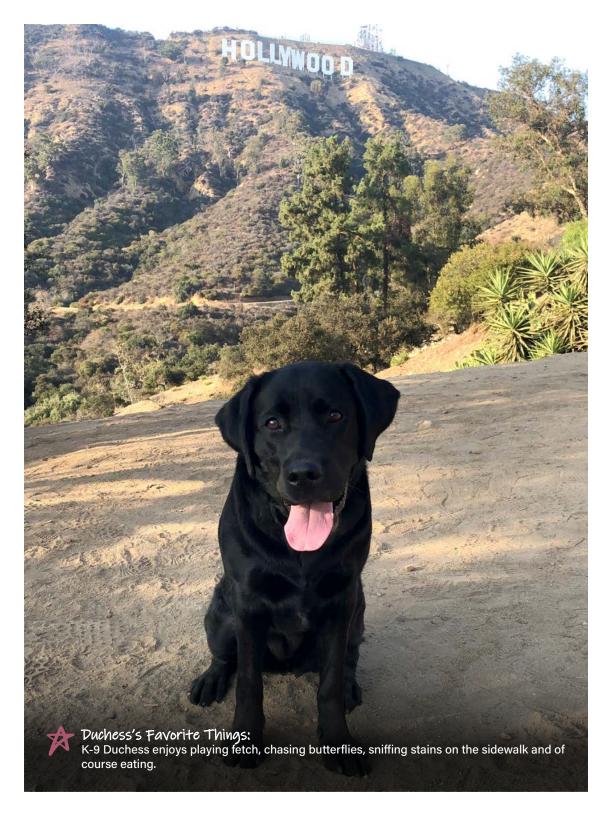

## SPECIALTY:

Explosives Detection/Search Enhanced Evidence K-9 (S.E.E.K.)

## **DATE OF BIRTH:**

July 18, 2016

## BREED:

Labrador Retriever

**COLOR:** SEX: **WEIGHT:** Black Female 55 pounds

## HANDLER:

Special Agent Canine Handler Nicolas Garlie

ATF hosts an annual series of national canine trainings known as the National Odor Recognition Test (NORT) where police and military canine teams train on various tactical activities.