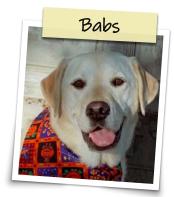

## **BREED:**

Labrador Retriever

## COLOR:

SEX:

Yellow (Red Fox)

Male

## WEIGHT:

53 pounds

## **HANDLER:**

Special Agent Canine Handler Daniel Kaase

# Babs' Favorite Things: K-9 Babs enjoys jumping off the dock into the lake, running on the beach, pulling hairs off of tennis balls, and watching tv on the couch with her 9- and 10-year-old human brother and sister. K-9 Babs also loves to destroy the squeakers in toys.