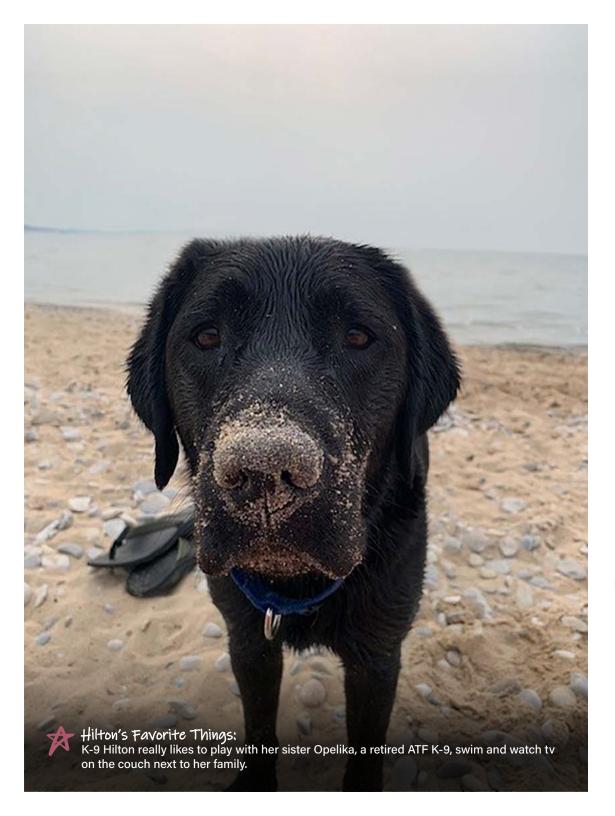

## SPECIALTY:

Explosives Detection/Search Enhanced Evidence K-9 (S.E.E.K.)

## **DATE OF BIRTH:**

July 18, 2016

## BREED:

Labrador Retriever

**COLOR:** SEX: **WEIGHT:** Black Female 55 pounds

## HANDLER:

Special Agent Canine Handler Nicolas Garlie

ATF hosts an annual series of national canine trainings known as the National Odor Recognition Test (NORT) where police and military canine teams train on various tactical activities.