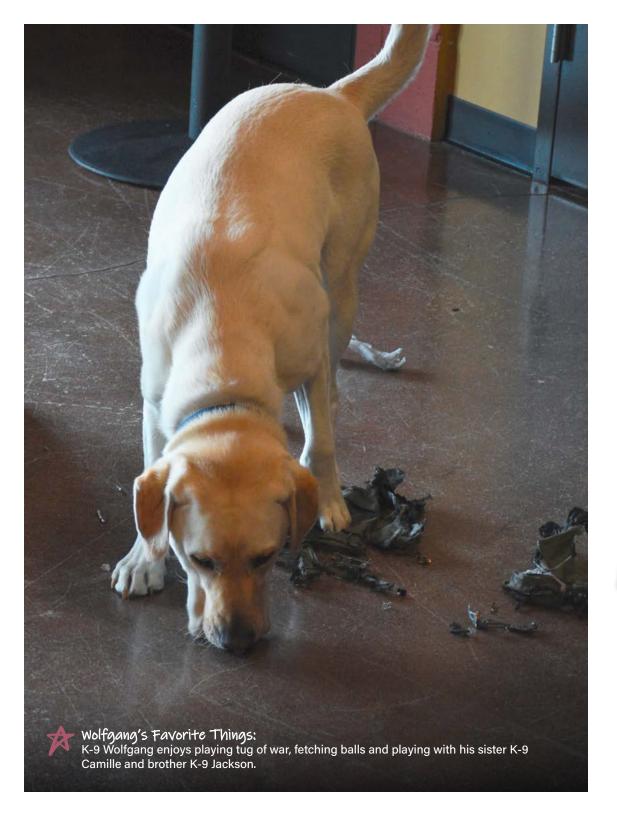

## SPECIALTY:

Explosives Detection/Search Enhanced Evidence K-9 (S.E.E.K.)

## **DATE OF BIRTH:**

January 22, 2014

## BREED:

Labrador Retriever

**COLOR: SEX: WEIGHT:** Black Female 55 pounds

## HANDLER:

Special Agent Canine Handler Daniel Kerwin

★ ATF hosts an annual series of national canine trainings known as the National Odor Recognition Test (NORT) where police and military canine teams train on various tactical activities.