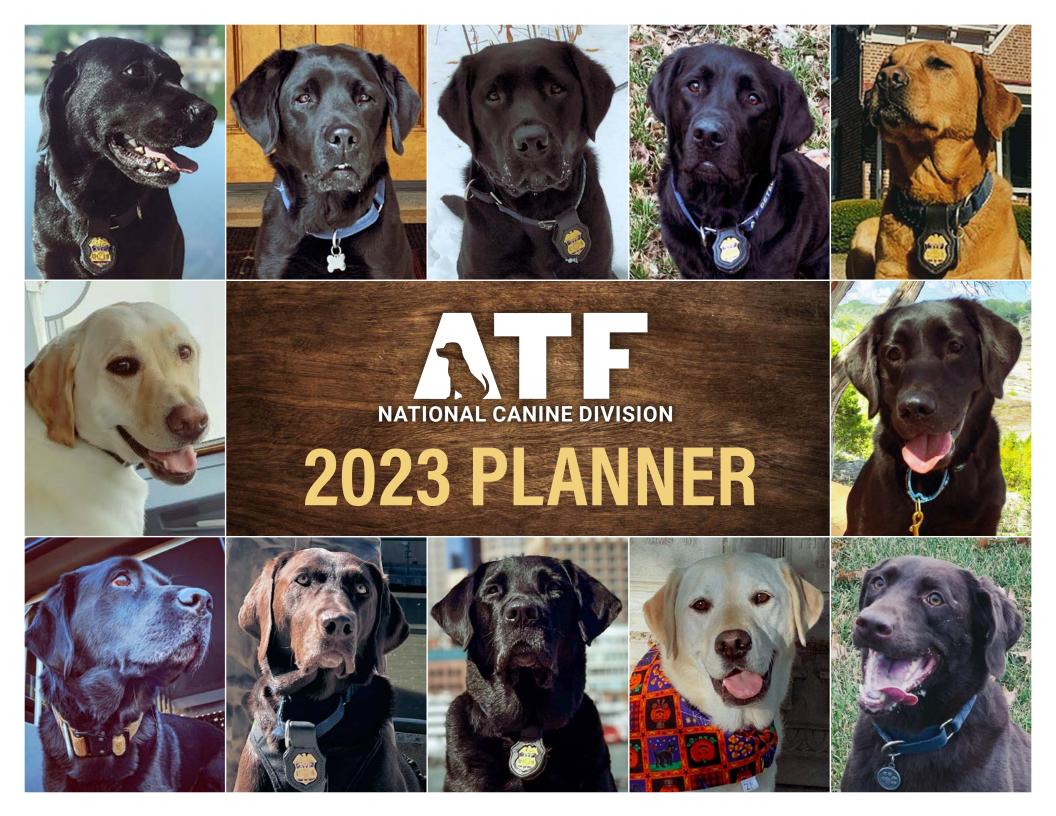

## 

## ATF

ATF's National Canine Division is the leading federal expert for law enforcement in the area of explosives and accelerant detection canines. The division was established in 1995 to support a variety of law enforcement operations including bombing, arson, explosives, and firearms investigations. ATF explosives detection canine teams also conduct protective sweeps at National Security Special Events.

The ATF National Canine Division is recognized for its scientifically based program solely operated by law enforcement personnel. Our canine teams go through an intense training program. ATF-trained explosives detection canines can detect a multitude of explosive materials, and the accelerant detection canines can detect numerous ignitable liquids in post-fire environments.