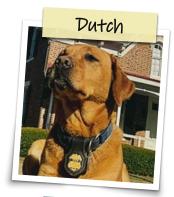

**Explosives Detection** 

DATE OF BIRTH:

July 18, 2016

BREED:

Labrador Retriever

COLOR: SEX:

Black Female 57 pounds

WEIGHT:

HANDLER:

Special Agent Canine Handler

Brett Bowers

Atlanta Field Division

ATF hosts an annual series of national canine trainings known as the National Odor Recognition Test (NORT) where police and military canine teams train on various tactical activities.

## www.atf.gov Dutch's Favorite Things: K-9 Dutch loves chilling in the yard, sleeping near the pool or being chased around by family or other dogs. He loves seeing that he is the fastest in the family. K-9 Dutch has a gentle demeanor and is very good with other dogs. That is how he earned the nickname "Uncle Dutch".