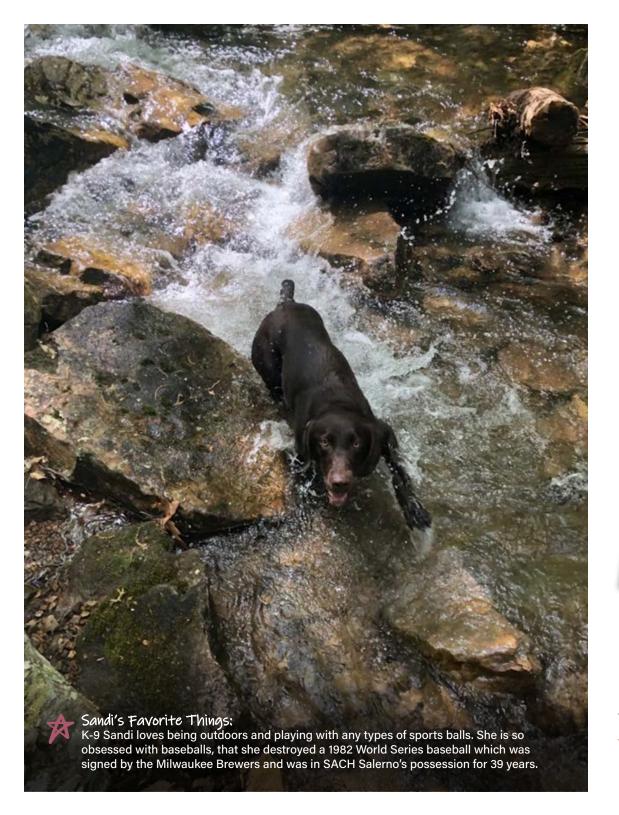

## HANDLER:

Special Agent Canine Handler Jason Salerno

★ ATF hosts an annual series of national canine trainings known as the National Odor Recognition Test (NORT) where police and military canine teams train on various tactical activities.