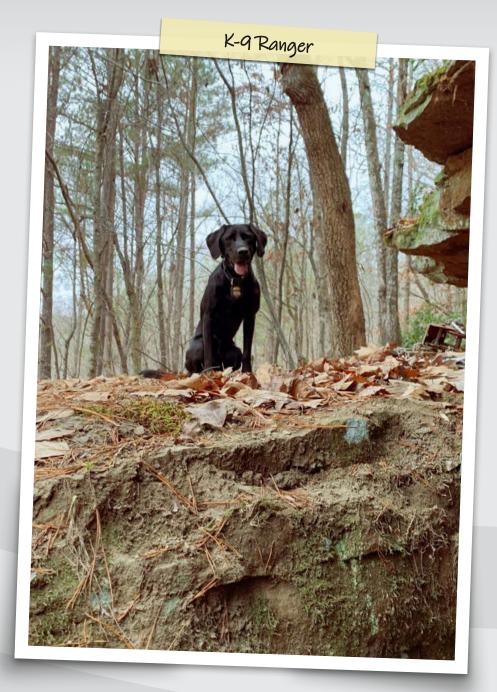

---|-----|-------|-----|-----|
| 31  | <b>1</b><br>New Year's<br>Day        | 2   | 3   | 4     | 5   | 6   |
| 7   | 8                                    | 9   | 10  | 11    | 12  | 13  |
| 14  | 15<br>Martin Luther<br>King, Jr. Day | 16  | 17  | 18    | 19  | 20  |
| 21  | 22                                   | 23  | 24  | 25    | 26  | 27  |
| 28  | 29                                   | 30  | 31  | 1     | 2   | 3   |





## SPECIALTY:

Explosives Detection/Search Enhanced Evidence K-9 (S.E.E.K.)

## DATE OF BIRTH:

December 7, 2016

## BREED:

Labrador Retriever

COLOR: SEX: WEIGHT:

Black Female 65 pounds

## **HANDLER:**

Special Agent Canine Handler Gabriel Denton





## **National Canine Division**



Scan QR Code or visit us at: www.atf.gov/explosives/national-canine-division





## FOLLOW US ON SOCIAL MEDIA:









Bureau of Alcohol, Tobacco, Firearms and Explosives www.atf.gov