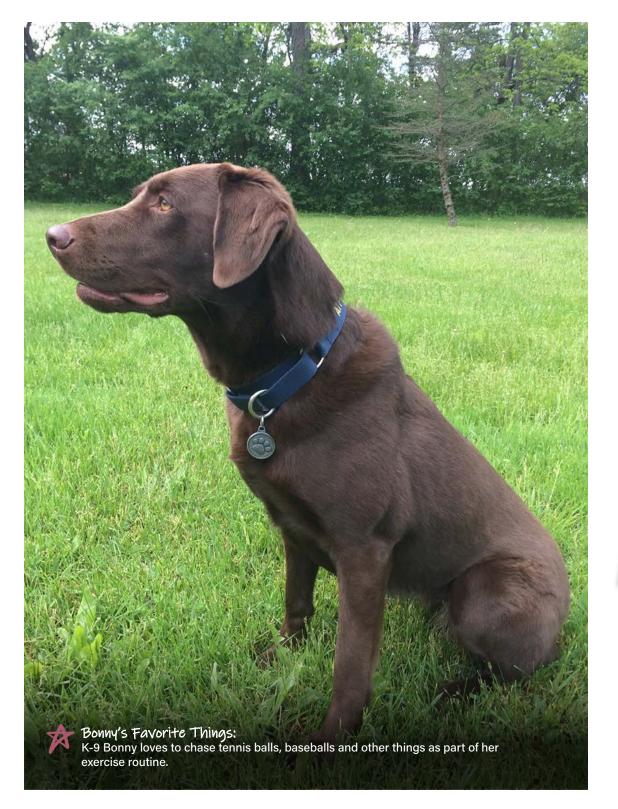

# Babs' Favorite Things: K-9 Babs enjoys jumping off the dock into the lake, running on the beach, pulling hairs off of tennis balls, and watching tv on the couch with her 9- and 10-year-old human brother and sister. K-9 Babs also loves to destroy the squeakers in toys.