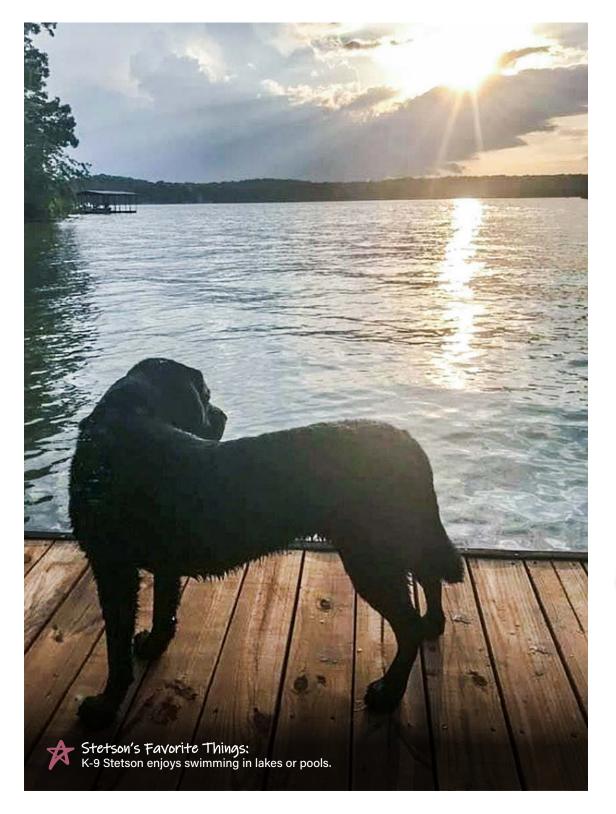

# Babs' Favorite Things: K-9 Babs enjoys jumping off the dock into the lake, running on the beach, pulling hairs off of tennis balls, and watching tv on the couch with her 9- and 10-year-old human brother and sister. K-9 Babs also loves to destroy the squeakers in toys.