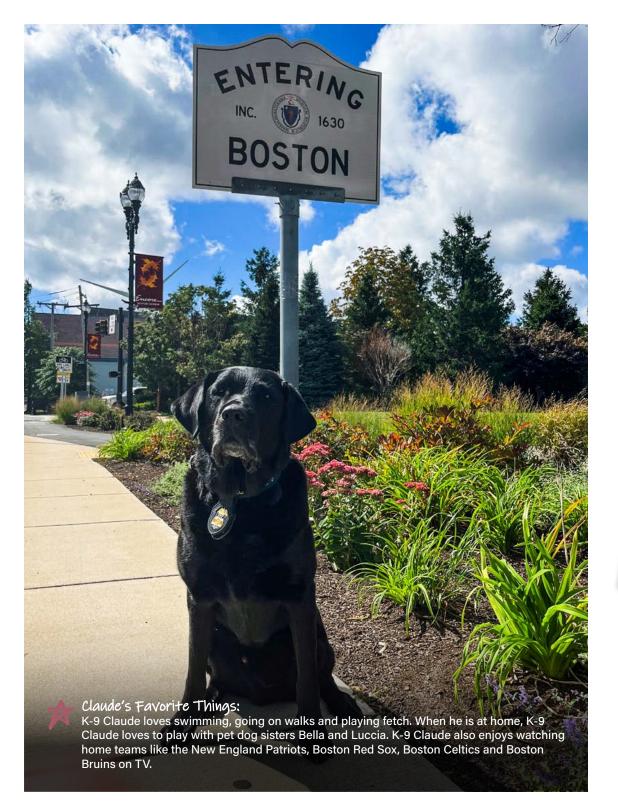

# Claudette's Favorite Things: K-9 Claudette loves the water, swimming and playing with other dogs. But her favorite thing to do when she's off duty is to steal shoes and pillows and carry them around the house and into the yard. She is a snuggle bug, but also a confident, independent canine partner.