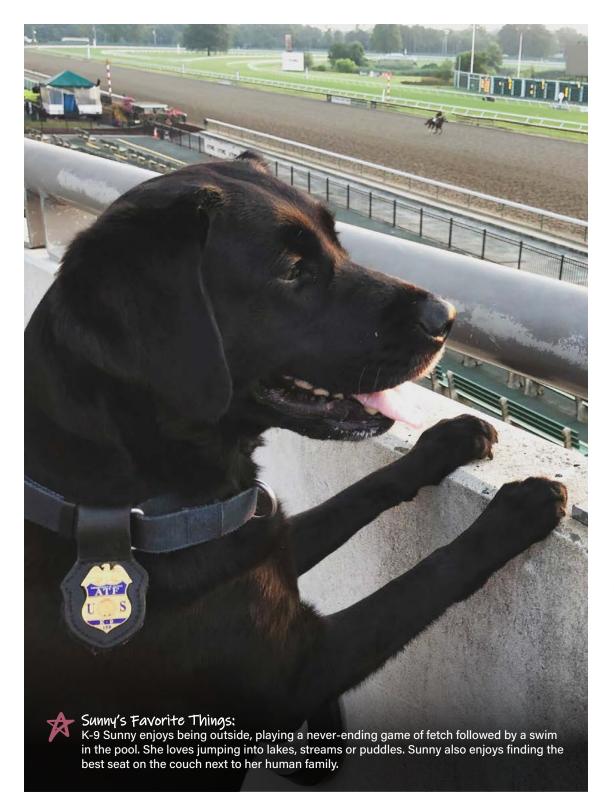

| 7                          | 8               | 9   | 10  |
| 11  | 12               | 13      | 14                         | 15              | 16  | 17  |
| 18  | 19<br>Juneteenth | 20      | 21                         | 22              | 23  | 24  |
| 25  | 26               | 27<br>★ | 28<br>★<br>ormville, New Y | 29<br>★<br>⁄ork | 30  | 1   |





## SPECIALTY:

Explosives Detection/Search Enhanced Evidence K-9 (S.E.E.K.)

## **DATE OF BIRTH:**

January 22, 2014

## BREED:

Labrador Retriever

**COLOR: SEX: WEIGHT:** Black Female 55 pounds

## HANDLER:

Special Agent Canine Handler Daniel Kerwin

★ ATF hosts an annual series of national canine trainings known as the National Odor Recognition Test (NORT) where police and military canine teams train on various tactical activities.





## **JULY** 2023

| SUN   | MON   | TUE                      | WED                      | THURS   | FRI | SAT |
|-------|-------|--------------------------|--------------------------|---------|-----|-----|
| 25    | 26    | 27                       | 28                       | 29      | 30  | 1   |
| 2     | 3     | 4<br>Independence<br>Day | 5                        | 6       | 7   | 8   |
| 9     | 10    | 11                       | 12                       | 13      | 14  | 15  |
| 16    | 17    | 18<br>★                  | 19<br>★<br>dison, Wiscon | 20<br>* | 21  | 22  |
| 23 30 | 24 31 | 25                       | 26                       | 27      | 28  | 29  |





## SPECIALTY:

Explosives Detection/Search Enhanced Evidence K-9 (S.E.E.K.)

## **DATE OF BIRTH:**

March 7, 2015

##