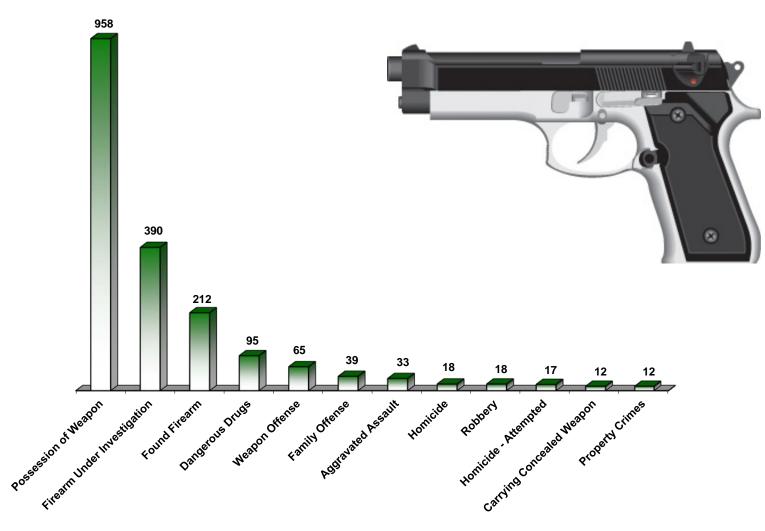

#### Top Categories Reported on Firearm Traces with a Massachusetts Recovery January 1, 2016 – December 31, 2016

**NOTE:** There were 82 additional traces that were associated with other categories.