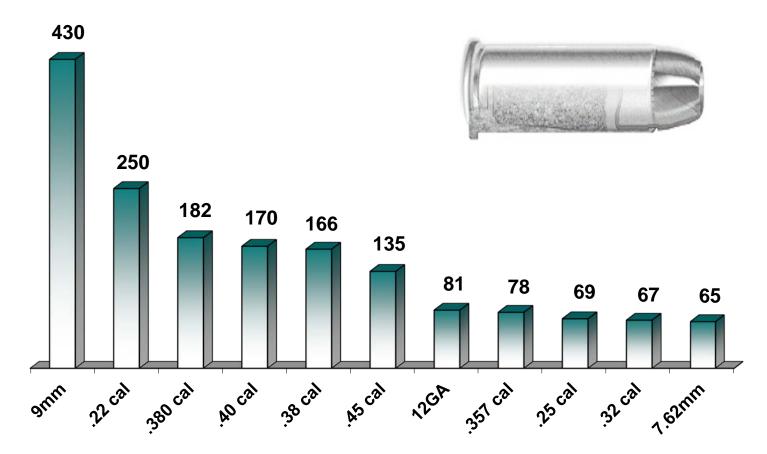

#### Top Calibers Reported on Firearm Traces with a Massachusetts Recovery January 1, 2016 – December 31, 2016

NOTE: There were 150 additional traces that were associated with other calibers. There were 108 traces with an unknown caliber.