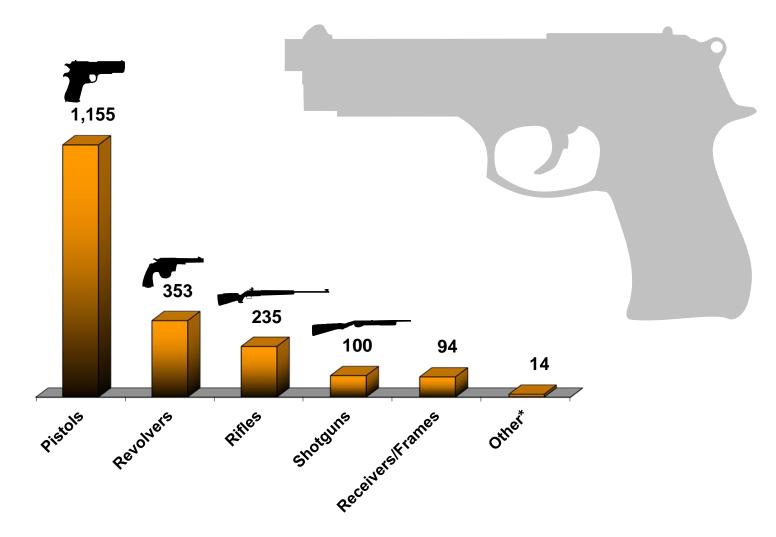

## **Firearm Types with a Massachusetts Recovery**

January 1, 2016 – December 31, 2016

\*Other includes Derringers, Machineguns, a Destructive Device, a Tear Gas Launcher, and an Unknown Type.