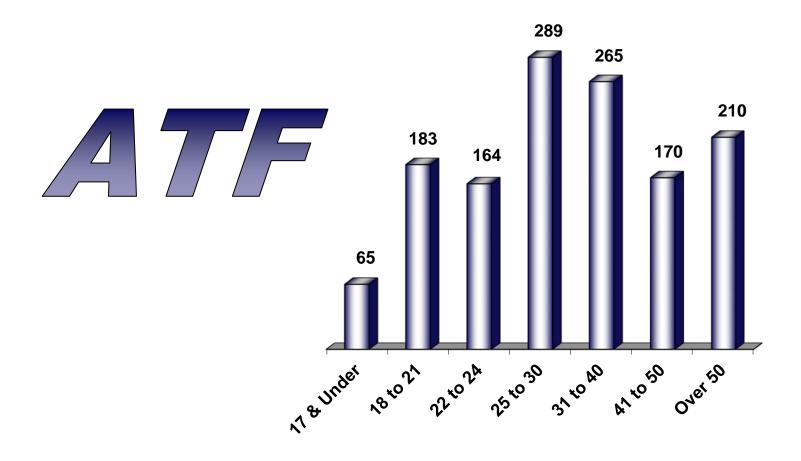

#### Age of Possessors for Firearms with a Massachusetts Recovery January 1, 2016 – December 31, 2016

1/1/2016-12/31/2016 Massachusetts Average Age of Possessor: **34 Years** 1/1/2016-12/31/2016 National Average Age of Possessor: **35 Years** 