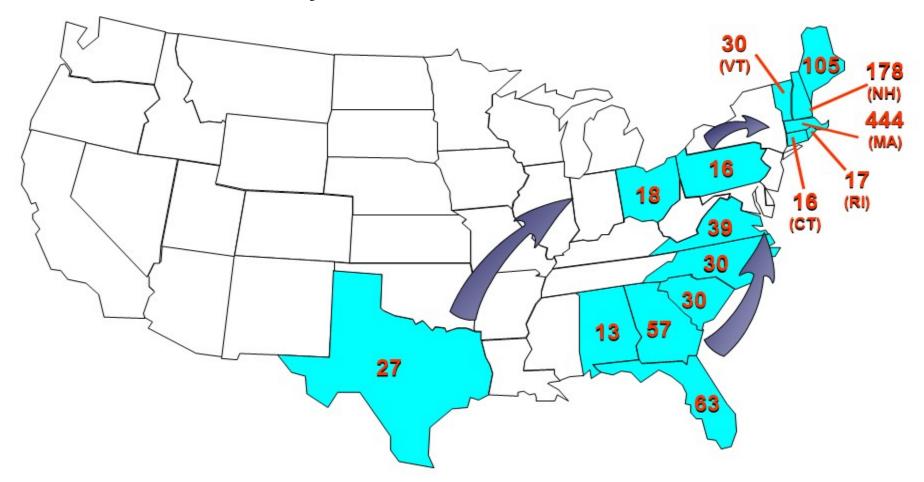

## Top 15 Source States for Firearms with a Massachusetts Recovery

January 1, 2016 – December 31, 2016

**NOTE:** An additional 27 states accounted for 132 other traces. The source state was identified in 1,215 total traces.