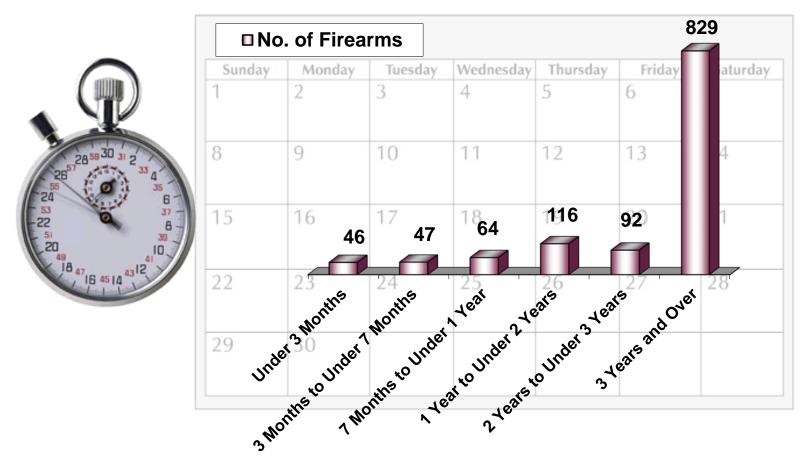

### Time-To-Crime Rates for Firearms with a Massachusetts Recovery January 1, 2016 – December 31, 2016

1/1/2016-12/31/2016 Massachusetts Average Time-to-Crime: **11.67 Years** 1/1/2016-12/31/2016 National Average Time-to-Crime: **9.79 Years** 