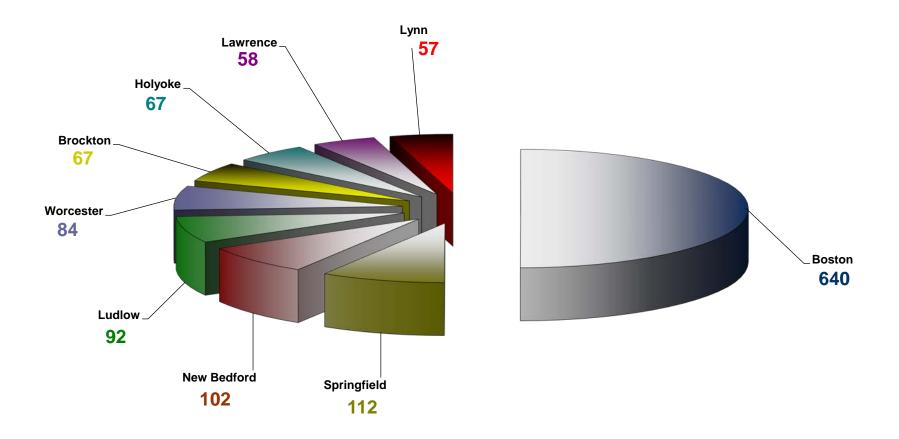

### Top Recovery Cities for Firearms with a Massachusetts Recovery January 1, 2016 – December 31, 2016

**NOTE:** There were 131 additional municipalities that accounted for 672 other traces.