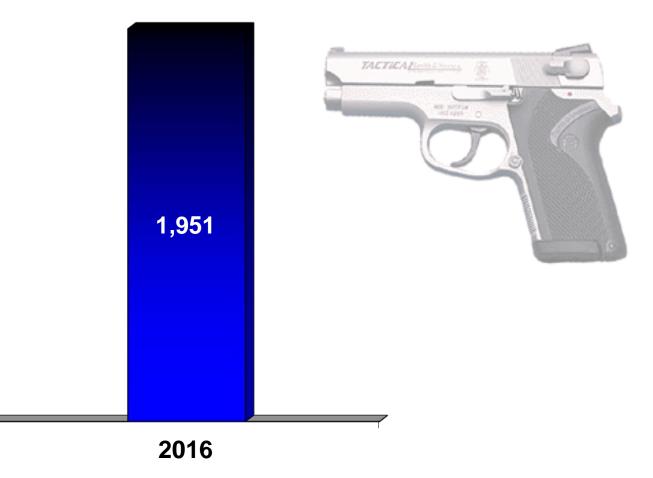

## Total Number of Firearms Recovered and Traced in Massachusetts by Calendar Year