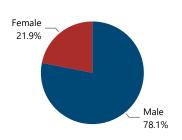

#### Crime Guns by Purchaser Gender Crime Guns by Purchaser/Possessor Grouping when Purchaser is Known