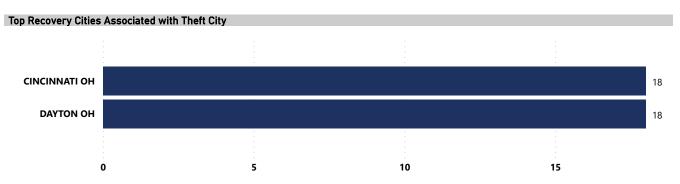

32

| Top Recovery Cities |                            |  |  |  |  |  |
|---------------------|----------------------------|--|--|--|--|--|
| Recovery City/State | Recovered<br>Crime<br>Guns |  |  |  |  |  |
| CINCINNATI, OH      | 2,715                      |  |  |  |  |  |
| COVINGTON, KY       | 102                        |  |  |  |  |  |
| DAYTON, OH          | 96                         |  |  |  |  |  |
| COLUMBUS, OH        | 91                         |  |  |  |  |  |
| HAMILTON, OH        | 91                         |  |  |  |  |  |
| Total               | 3,095                      |  |  |  |  |  |