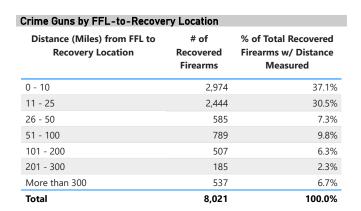

| Crime Guns by Purchaser-to-FFL Location                                 |                               |                                                          |  |  |  |  |  |
|-------------------------------------------------------------------------|-------------------------------|----------------------------------------------------------|--|--|--|--|--|
| Distance (Miles) from<br>Purchaser's Known Residence<br>to FFL Location | # of<br>Recovered<br>Firearms | % of Total Recovered<br>Firearms w/ Distance<br>Measured |  |  |  |  |  |
| 0 - 10                                                                  | 2,970                         | 70.7%                                                    |  |  |  |  |  |
| 11 - 25                                                                 | 1,016                         | 24.2%                                                    |  |  |  |  |  |
| 26 - 50                                                                 | 106                           | 2.5%                                                     |  |  |  |  |  |
| 51 - 100                                                                | 65                            | 1.5%                                                     |  |  |  |  |  |
| 101 - 200                                                               | 22                            | 0.5%                                                     |  |  |  |  |  |
| 201 - 300                                                               | 15                            | 0.4%                                                     |  |  |  |  |  |
| More than 300                                                           | 6                             | 0.1%                                                     |  |  |  |  |  |
| Total                                                                   | 4.200                         | 100.0%                                                   |  |  |  |  |  |