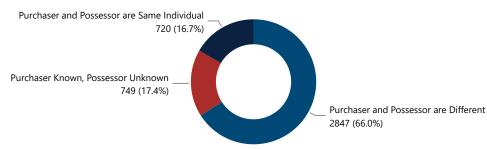

| 22                            | 0.5%                                                     |  |  |  |  |  |
| 201 - 300                                                               | 15                            | 0.4%                                                     |  |  |  |  |  |
| More than 300                                                           | 6                             | 0.1%                                                     |  |  |  |  |  |
| Total                                                                   | 4.200                         | 100.0%                                                   |  |  |  |  |  |

#### Crime Guns by Purchaser Gender Crime Guns by Purchaser/Possessor Grouping when Purchaser is Known





# **RECOVERED CRIME GUN CHARACTERISTICS, 2017 - 2021**

Most Frequently Traced Crime Gun Type

**PISTOL** 

Most Frequently Traced Crime Gun Caliber

9

Most Frequently Traced Crime Gun Make-Type-Caliber

TAS-P-9

Suspected PMFs Recovered and Traced

15

| Most Common Types of Crime Guns Recovered and Traced |       |                       |       |                       |       |                       |       |                       |       |                       |            |
|------------------------------------------------------|-------|-----------------------|-------|-----------------------|-------|-----------------------|-------|-----------------------|-------|-----------------------|------------|
| Weapon Description                                   | 2017  | % Change<br>2017-2