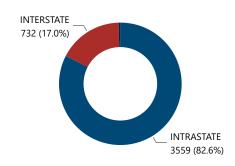

21**

Traced Crime Guns

4,553

Traced Crime Guns to a Known Purchaser

4,318

Median TTC (Years)

1.8

Median Age of Purchaser

32







| Top Recovery Cities |                            |  |  |  |  |  |
|---------------------|----------------------------|--|--|--|--|--|
| Recovery City/State | Recovered<br>Crime<br>Guns |  |  |  |  |  |
| CINCINNATI, OH      | 2,715                      |  |  |  |  |  |
| COVINGTON, KY       | 102                        |  |  |  |  |  |
| DAYTON, OH          | 96                         |  |  |  |  |  |
| COLUMBUS, OH        | 91                         |  |  |  |  |  |
| HAMILTON, OH        | 91                         |  |  |  |  |  |
| Total               | 3,095                      |  |  |  |  |  |

#### Crime Guns by Source-to-Recovery Location



#### Crime Guns by TTC Grouping



#### Crime Guns by Purchaser Age

| Purchaser Age Group | # of Recovered<br>Firearms | % of Total Recovered<br>Firearms w/ Purchaser<br>Age Determined |
|---------------------|----------------------------|-----------------------------------------------------------------|
| 18-21               | 244                        | 5.8%                                                            |
| 22-24               | 835                        | 19.9%                                                           |
| 25-34               | 1,545                      | 36.8%                                                           |
| 35-44               | 724                        | 17.2%                                                           |
| 45-54