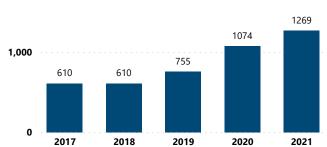

#### Crime Guns Traced to a Known Purchaser by Year

|                                   |  | LESS THAN 1 YEAR<br>2175 (25.7%) |
|-----------------------------------|--|----------------------------------|
| MORE THAN 3 YEARS<br>4364 (51.5%) |  | 1-3 YEARS<br>1931 (22.8%)        |