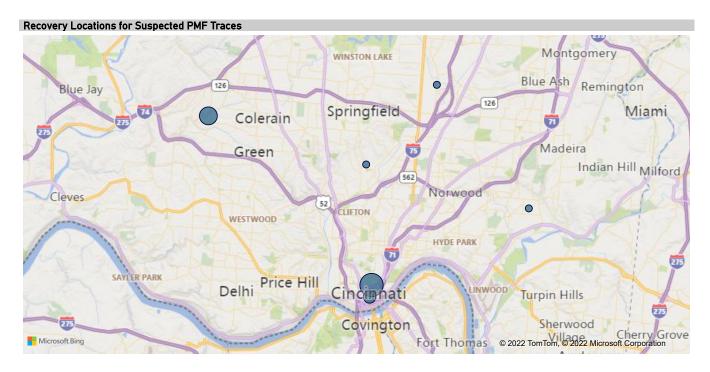

Suspected PMFs Recovered and Traced

15

| Most Common Types of Crime Guns Recovered and Traced |       |                       |       |                       |       |                       |       |                       |       |                       |            |
|------------------------------------------------------|-------|-----------------------|-------|-----------------------|-------|-----------------------|-------|-----------------------|-------|-----------------------|------------|
| Weapon Description                                   | 2017  | % Change<br>2017-2018 | 2018  | % Change<br>2018-2019 | 2019  | % Change<br>2019-2020 | 2020  | % Change<br>2020-2021 | 2021  | % Change<br>2017-2021 | Total<br>▼ |
| PISTOL                                               | 1,353 | -2.0 %                | 1,326 | 4.5 %                 | 1,386 | 45.8 %                | 2,021 | -1.9 %                | 1,982 | 46.5 %                | 8,068      |
| REVOLVER                                             | 245   | -17.1 %               | 203   | -1.0 %                | 201   | -45.3 %               | 110   | 56.4 %                | 172   | -29.8 %               | 931        |
| RIFLE                                                | 141   | -3.5 %                | 136   | -20.6 %               | 108   | 25.9 %                | 136   | -8.1 %                | 125   | -11.3 %               | 646        |
| SHOTGUN                                              | 73    | -5.5 %                | 69    | -23.2 %               | 53    | -45.3 %               | 29    | 51.7 %                | 44    | -39.7 %               | 268        |
| Total                                                | 1,812 | -4.3 %                | 1,734 | 0.8 %                 | 1,748 | 31.4 %                | 2,296 | 1.2 %                 | 2,323 | 28.2 %                | 9,913      |