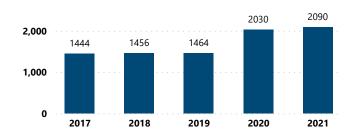

## **CRIME GUNS RECOVERED AND TRACED, 2017 - 2021**

**Traced Crime Guns** 

9,982

Traced Crime Guns to a Known Purchaser

8,484

Median TTC (Years)

2.7

**Crime Guns by TTC Grouping** 