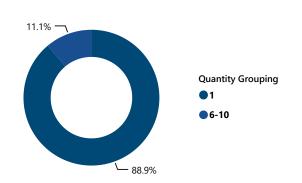

## **CINCINNATI, OH**

## FFL BURGLARIES, ROBBERIES, & LARCENIES, 2017 - 2021





% of Thefts by Number of Firearms Stolen

Theft Incidents Firearms Involved

8

5

3

2
2

2
2

2017

2018

2019

2020

2021



| Thefts and Firearms Stolen by FFL Type |                    |                      |                                 |                                 |  |  |
|----------------------------------------|--------------------|----------------------|---------------------------------|---------------------------------|--|--|
| FFL<br>Type                            | Total<br>Incidents | % Total<br>Incidents | Total #<br>Firearms<br>Involved | % Total<br>Firearms<br>Involved |  |  |
| 01                                     | 7                  | 77.8%                | 12                              | 85.7%                           |  |  |
| 02                                     | 2                  | 22.2%                | 2                               | 14.3%                           |