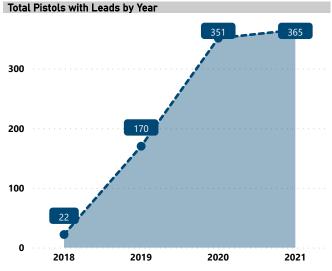

## **RECOVERED PISTOLS IN NIBIN, 2017 - 2021**

Total Pistols

4,107

Pistols with Leads

908

Lead Rate

22.1%

Median TTFS (Years)