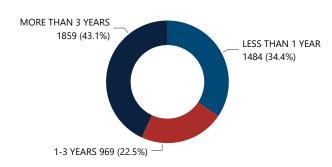

#### Crime Guns Traced to a Known Purchaser by Year

|                                   |  | LESS THAN 1 YEAR<br>2175 (25.7%) |
|-----------------------------------|--|----------------------------------|
| MORE THAN 3 YEARS<br>4364 (51.5%) |  | 1-3 YEARS<br>1931 (22.8%)        |