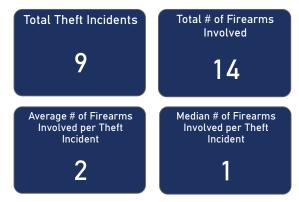

## **CINCINNATI, OH**

## FFL BURGLARIES, ROBBERIES, & LARCENIES, 2017 - 2021





% of Thefts by Number of Firearms Stolen

Theft Incidents Firearms Involved

8

5

3

2
2

2
2

2017

2018

2019

2020

2021



| Thefts and Firearms Stolen by FFL Type |                    |                      |                                 |                                 |  |  |
|----------------------------------------|--------------------|----------------------|---------------------------------|---------------------------------|--|--|
| FFL<br>Type                            | Total<br>Incidents | % Total<br>Incidents | Total #<br>Firearms<br>Involved | % Total<br>Firearms<br>Involved |  |  |
| 01                                     | 7                  | 77.8%                | 12                              | 85.7%                           |  |  |
| 02