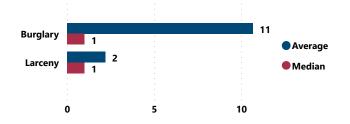

# Average and Median # of Firearms Involved per Theft Incident by Theft Type

| Firearms Stolen by Weapon Type |                           |    |            |  |  |  |  |
|--------------------------------|---------------------------|----|------------|--|--|--|--|
| Weapon Type                    | Total # Firearms Involved |    | % of Total |  |  |  |  |
| PISTOL                         |                           | 12 | 85.7%      |  |  |  |  |
| REVOLVER                       |                           | 1  | 7.1%       |  |  |  |  |
| RIFLE                          |                           | 1  | 7.1%       |  |  |  |  |
| Total                          |                           | 14 | 100.0%     |  |  |  |  |