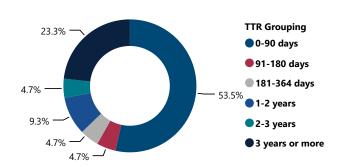

#### % Total of Recovered Firearms by Time-to-Recovery Grouping

| Recovered Firearms by Possessor Age |              |                            |                                                                 |  |  |  |
|-------------------------------------|--------------|----------------------------|-----------------------------------------------------------------|--|--|--|
| Possessor Age Grouping              |              | # of Recovered<br>Firearms | % of Total Recovered<br>Firearms w/ Possessor<br>Age Determined |  |  |  |
|                                     | 17 and below | 1                          | 2.33%                                                           |  |  |  |
|                                     | 18-24        | 5                          | 11.63%                                                          |  |  |  |
|                                     | 25-34        | 28                         | 65.12%                                                          |  |  |  |
|                                     | 35 and older | 9                          | 20.93%                                                          |  |  |  |