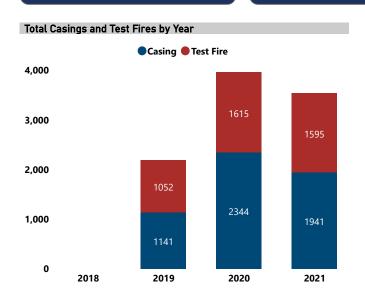

## **BALLISTIC EVIDENCE IN NIBIN, 2017 - 2021**

Total Casings and Test Fires

9,988

Casings and Test Fires with NIBIN Leads

4,219

Lead Rate

42.2%