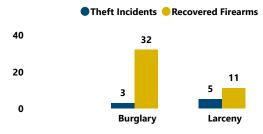

12 | 85.7%      |  |  |  |  |
| REVOLVER                       |                           | 1  | 7.1%       |  |  |  |  |
| RIFLE                          |                           | 1  | 7.1%       |  |  |  |  |
| Total                          |                           | 14 | 100.0%     |  |  |  |  |

# RECOVERED FIREARMS ASSOCIATED WITH ALL FFL BURGLARIES, ROBBERIES, & LARCENIES WITHIN CITY, 2017 - 2021

Total Theft Incidents w/ at Least 1 Recovered Firearm

Total # of Recovered Firearms

Average # of Firearms Recovered per Theft Incident w/ at Least 1 Recovered Firearm

Decovered Eigeners by Decesees A

Total

Median # of Firearms Recovered per Theft Incident w/ at Least 1 Recovered Firearm

100.00%

Total # of Theft Incidents Involving at Least 1 Recovered Firearm by Theft Type



Average and Median # of Firearms Recovered per Theft Incident Involving at Least 1 Recovered Firearm by Theft Type



#### % Total of Recovered Firearms by Time-to-Recovery Grouping



| Recovered Firearms by Possessor Age |              |                            |                                                                 |  |  |  |
|-------------------------------------|--------------|----------------------------|-----------------------------------------------------------------|--|--|--|
| Possessor Age Grouping              |              | # of Recovered<br>Firearms | % of Total Recovered<br>Firearms w/ Possessor<br>Age Determined |  |  |  |
|                                     | 17 and below | 1                          | 2.33%