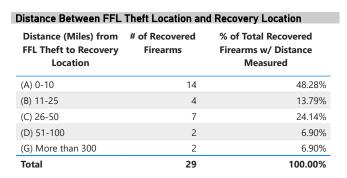

covered<br>Firearms | % of Total Recovered<br>Firearms w/ Possessor<br>Age Determined |  |  |  |
|                                     | 17 and below | 1                          | 2.33%                                                           |  |  |  |
|                                     | 18-24        | 5                          | 11.63%                                                          |  |  |  |
|                                     | 25-34        | 28                         | 65.12%                                                          |  |  |  |
|                                     | 35 and older | 9                          | 20.93%                                                          |  |  |  |

#### % Total of Recovered Firearms by Theft-to-Recovery Location







## **CRIME GUNS RECOVERED AND TRACED, 2017 - 2021**

**Traced Crime Guns** 

9,982

Traced Crime Guns to a Known Purchaser

8,484

Median TTC (Years)

2.7

**Crime Guns by TTC Grouping** 

Median Age of Possessor

31

| Top Source States |              |                           |  |  |  |  |
|-------------------|--------------|---------------------------|--|--|--|--|
|                   | Source State | # of Recovered Crime Guns |  |  |  |  |
| ОН                |              | 6,226                     |  |  |  |  |
| KY                |              | 1,244                     |  |  |  |  |
| IN                |              | 270                       |  |  |  |  |
| FL                |              | 93                        |  |  |  |  |
| GA                |              |