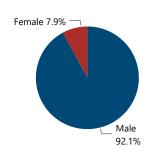

| 1,515                      | 18.6%                                                           |  |  |  |  |
| 45-54                       | 569                        | 7.0%                                                            |  |  |  |  |
| 55-64                       | 286                        | 3.5%                                                            |  |  |  |  |
| 65 and Over                 | 190                        | 2.3%                                                            |  |  |  |  |
| Total                       | 8,158                      | 100.0%                                                          |  |  |  |  |



#### Crime Guns by Possessor Gender

#### Crime Guns by Purchaser/Possessor Grouping when Purchaser is Known





## **CRIME GUNS SOURCED FROM THIS CITY, 2017 - 2021**

Traced Crime Guns

4,553

Traced Crime Guns to a Known Purchaser

4,318

Median TTC (Years)

1.8

Median Age of Purchaser

32







| Top Recovery Cities |                            |  |  |  |  |  |
|---------------------|----------------------------|--|--|--|--|--|
| Recovery City/State | Recovered<br>Crime<br>Guns |  |  |  |  |  |
| CINCINNATI, OH      | 2,715                      |  |  |  |  |  |
| COVINGTON, KY       | 102                        |  |  |  |  |  |
| DAYTON, OH          | 96                         |  |  |  |  |  |
| COLUMBUS, OH        | 91                         |  |  |  |  |  |
| HAMILTON, OH        | 91                         |  |  |  |  |  |
| Total               | 3,095                      |  |  |  |  |