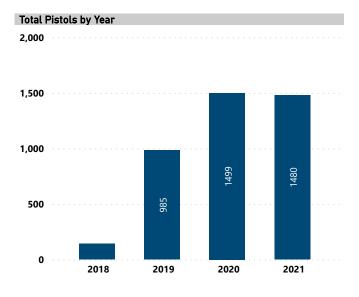

## **RECOVERED PISTOLS IN NIBIN, 2017 - 2021**

Total Pistols

4,107

Pistols with Leads

908

Lead Rate

22.1%

Median TTFS (Years)