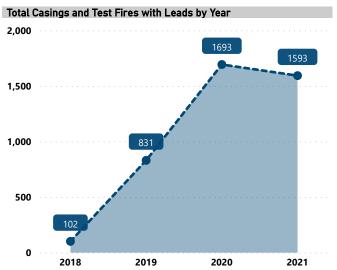

## **BALLISTIC EVIDENCE IN NIBIN, 2017 - 2021**

Total Casings and Test Fires

9,988

Casings and Test Fires with NIBIN Leads

4,219

Lead Rate

42.2%