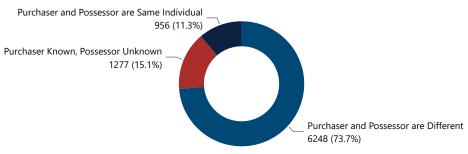

| 1,515                      | 18.6%                                                           |  |  |  |  |
| 45-54                       | 569                        | 7.0%                                                            |  |  |  |  |
| 55-64                       | 286                        | 3.5%                                                            |  |  |  |  |
| 65 and Over                 | 190                        | 2.3%                                                            |  |  |  |  |
| Total                       | 8,158                      | 100.0%                                                          |  |  |  |  |



#### Crime Guns by Possessor Gender

#### Crime Guns by Purchaser/Possessor Grouping when Purchaser is Known





## **CRIME GUNS SOURCED FROM THIS CITY, 2017 - 2021**

Traced Crime Guns

4,553

Traced Crime Guns to a Known Purchaser

4,318

Median TTC (Years)

1.8

Median Age of Purchaser

32







| Top Recovery Cities |                            |  |  |  |  |  |
|---------------------|----------------------------|--|--|--|--|--|
| Recovery City/State | Recovered<br>Crime<br>Guns |  |  |  |  |  |
| CINCINNATI, OH      | 2,715                      |  |  |  |  |  |
| COVINGTON, KY       | 102                        |  |  |  |  |  |
| DAYTON, OH          | 96                         |  |  |  |  |  |
| COLUMBUS, OH        | 91                         |  |  |  |  |  |
| HAMILTON, OH        | 91                         |  |  |  |  |  |
| Total               | 3,095                      |  |  |  |  |