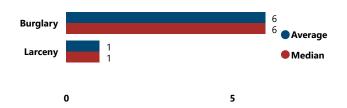

# Average and Median # of Firearms Involved per Theft Incident by Theft Type

| Firearms Stolen by Weapon Type |                           |    |            |  |  |  |  |
|--------------------------------|---------------------------|----|------------|--|--|--|--|
| Weapon Type                    | Total # Firearms Involved |    | % of Total |  |  |  |  |
| PISTOL                         |                           | 12 | 85.7%      |  |  |  |  |
| REVOLVER                       |                           | 1  | 7.1%       |  |  |  |  |
| RIFLE                          |                           | 1  | 7.1%       |  |  |  |  |
| Total                          |                           | 14 | 100.0%     |  |  |  |  |