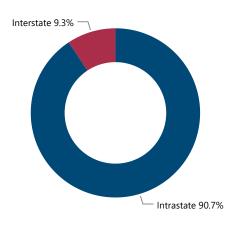

vered<br>Firearms | % of Total Recovered<br>Firearms w/ Possessor<br>Age Determined |  |  |  |
|                                     | 17 and below | 1                          | 2.33%                                                           |  |  |  |
|                                     | 18-24        | 5                          | 11.63%                                                          |  |  |  |
|                                     | 25-34        | 28                         | 65.12%                                                          |  |  |  |
|                                     | 35 and older | 9                          | 20.93%                                                          |  |  |  |

#### % Total of Recovered Firearms by Theft-to-Recovery Location







## **CRIME GUNS RECOVERED AND TRACED, 2017 - 2021**

**Traced Crime Guns** 

9,982

Traced Crime Guns to a Known Purchaser

8,484

Median TTC (Years)

2.7

**Crime Guns by TTC Grouping** 

Median Age of Possessor

31

| Top Source States |              |                           |  |  |  |  |
|-------------------|--------------|---------------------------|--|--|--|--|
|                   | Source State | # of Recovered Crime Guns |  |  |  |  |
| ОН                |              | 6,226                     |  |  |  |  |
| KY                |              | 1,244                     |  |  |  |  |
| IN                |              | 270                       |  |  |  |  |
| FL                |              | 93                        |  |  |  |  |
| GA                |              | 78