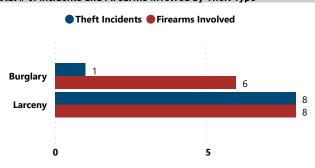

--------------|---------------------------------|---------------------------------|--|--|
| FFL<br>Type                            | Total<br>Incidents | % Total<br>Incidents | Total #<br>Firearms<br>Involved | % Total<br>Firearms<br>Involved |  |  |
| 01                                     | 7                  | 77.8%                | 12                              | 85.7%                           |  |  |
| 02                                     | 2                  | 22.2%                | 2                               | 14.3%                           |  |  |
| Total                                  | 9                  | 100.0%               | 14                              | 100.0%                          |  |  |



#### Total # of Incidents and Firearms Involved by Theft Type



# Average and Median # of Firearms Involved per Theft Incident by Theft Type



| Firearms Stolen by Weapon Type |                           |    |            |  |  |  |  |
|--------------------------------|---------------------------|----|------------|--|--|--|--|
| Weapon Type                    | Total # Firearms Involved |    | % of Total |  |  |  |  |
| PISTOL                         |                           | 12 | 85.7%      |  |  |  |  |
| REVOLVER                       |                           | 1  | 7.1%       |  |  |  |  |
| RIFLE                          |                           | 1  | 7.1%       |  |  |  |  |
| Total                          |                           | 14 | 100.0%     |  |  |  |  |

# RECOVERED FIREARMS ASSOCIATED WITH ALL FFL BURGLARIES, ROBBERIES