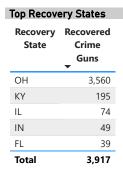

Median Age of Possessor

31

| Top Source States |              |                           |  |  |  |  |
|-------------------|--------------|---------------------------|--|--|--|--|
|                   | Source State | # of Recovered Crime Guns |  |  |  |  |
| ОН                |              | 6,226                     |  |  |  |  |
| KY                |              | 1,244                     |  |  |  |  |
| IN                |              | 270                       |  |  |  |  |
| FL                |              | 93                        |  |  |  |  |
| GA                |              | 78                        |  |  |  |  |
| Total             |              | 7,911                     |  |  |  |  |