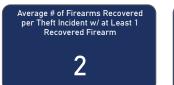

Median # of Firearms Recovered per Theft Incident w/ at Least 1 Recovered Firearm

Average and Median # of Firearms Recovered per Theft Incident Involving at Least 1 Recovered Firearm by Theft Type