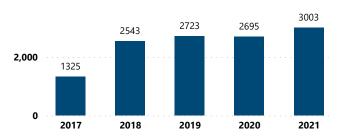

#### Crime Guns Traced to a Known Purchaser by Year

Crime Guns by Source-to-Recovery Location