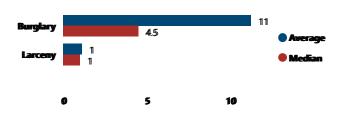

Total # of Incidents and Firearms Involved by Theft Type

Average and Median # of Firearms Involved per Theft Incident by Theft Type

| Firearms Stolen by Weapon Type |                              |            |  |  |  |  |  |
|--------------------------------|------------------------------|------------|--|--|--|--|--|
| Weapon Type                    | Total # Firearms<br>Involved | % of Total |  |  |  |  |  |
| PISTOL                         | 47                           | 85.5%      |  |  |  |  |  |
| REVOLVER                       | 4                            | 7.3%       |  |  |  |  |  |
| RIFLE                          | 4                            | 7.3%       |  |  |  |  |  |
| Total                          | 55                           | 100.0%     |  |  |  |  |  |