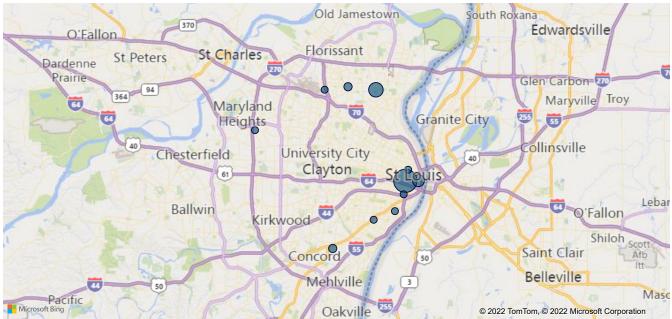

of Recovered<br>Crime Guns |
|--------------------------|------------------------------|
| TAS-P-9                  | 1,328                        |
| GLC-P-9                  | 1,001                        |
| GLC-P-40                 | 845                          |
| SW-P-9                   | 795                          |
| SW-P-40                  | 656                          |
| SR-P-9                   | 580                          |
| SKY-P-9                  | 376                          |
| GLC-P-45                 | 298                          |
| IMC-P-9                  | 263                          |
| SW-PR-38                 | 232                          |
| Total                    | 6,374                        |

#### Recovery Locations for Suspected PMF Traces





**RECOVERED PISTOLS IN NIBIN, 2017 - 2021**