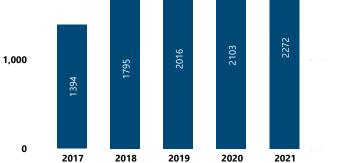

#### Recovery Locations for Suspected PMF Traces

**RECOVERED PISTOLS IN NIBIN, 2017 - 2021** 