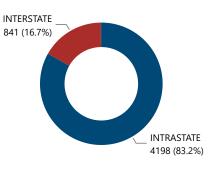

### Median TTC (Years) Median Age of Purchaser **1.3 32**

| Top Recovery States |                            | Top Recovery Cities  |                            |
|---------------------|----------------------------|----------------------|----------------------------|
| Recovery<br>State   | Recovered<br>Crime<br>Guns | Recovery City/State  | Recovered<br>Crime<br>Guns |
| MO                  | 4,198                      | SAINT LOUIS, MO      | 3,271                      |
| IL                  | 473                        | FLORISSANT, MO       | 305                        |
| CA                  | 44                         | EAST SAINT LOUIS, IL | 104                        |
| TX                  | 42                         | BRIDGETON, MO        | 93                         |
| Total               | 4,757                      | HAZELWOOD, MO        | 71                         |
|                     |                            | Total                | 3,844                      |