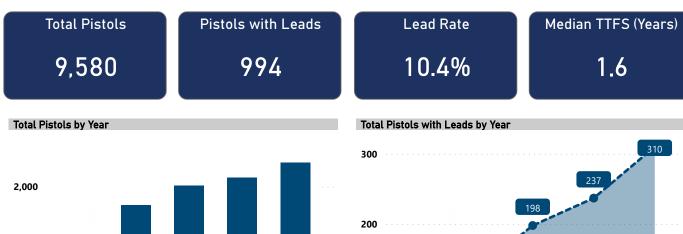

------|------------------------------|
| TAS-P-9                  | 1,328                        |
| GLC-P-9                  | 1,001                        |
| GLC-P-40                 | 845                          |
| SW-P-9                   | 795                          |
| SW-P-40                  | 656                          |
| SR-P-9                   | 580                          |
| SKY-P-9                  | 376                          |
| GLC-P-45                 | 298                          |
| IMC-P-9                  | 263                          |
| SW-PR-38                 | 232                          |
| Total                    | 6,374                        |

#### Recovery Locations for Suspected PMF Traces





**RECOVERED PISTOLS IN NIBIN, 2017 - 2021**