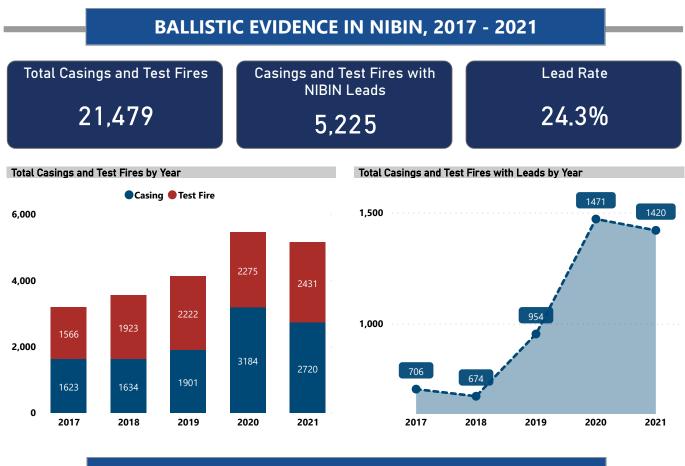

Recovered<br>Crime Guns |
|--------------------------|------------------------------|
| TAS-P-9                  | 1,328                        |
| GLC-P-9                  | 1,001                        |
| GLC-P-40                 | 845                          |
| SW-P-9                   | 795                          |
| SW-P-40                  | 656                          |
| SR-P-9                   | 580                          |
| SKY-P-9                  | 376                          |
| GLC-P-45                 | 298                          |
| IMC-P-9                  | 263                          |
| SW-PR-38                 | 232                          |
| Total                    | 6,374                        |

#### Recovery Locations for Suspected PMF Traces





**RECOVERED PISTOLS IN NIBIN, 2017 - 2021**