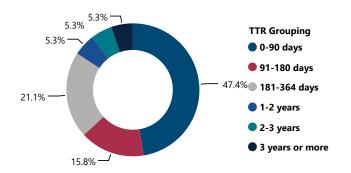

|            |  |  |  |  |  |
|--------------------------------|------------------------------|------------|--|--|--|--|--|
| Weapon Type                    | Total # Firearms<br>Involved | % of Total |  |  |  |  |  |
| PISTOL                         | 47                           | 85.5%      |  |  |  |  |  |
| REVOLVER                       | 4                            | 7.3%       |  |  |  |  |  |
| RIFLE                          | 4                            | 7.3%       |  |  |  |  |  |
| Total                          | 55                           | 100.0%     |  |  |  |  |  |

## RECOVERED FIREARMS ASSOCIATED WITH ALL FFL BURGLARIES, ROBBERIES, & LARCENIES WITHIN CITY, 2017 - 2021



Total # of Theft Incidents Involving at Least 1 Recovered Firearm by Theft Type







#### Distance Between FFL Theft Location and Recovery Location

| Distance (Miles) from<br>FFL Theft to Recovery<br>Location | # of Recovered<br>Firearms | % of Total Recovered<br>Firearms w/ Distance<br>Measured |  |  |
|------------------------------------------------------------|----------------------------|----------------------------------------------------------|--|--|
| (A) 0-10                                                   | 10                         | 66.67%                                                   |  |  |
| (B) 11-25                                                  | 5                          | 33.33%                                                   |  |  |
| Total                                                      | 15                         | 100.00%