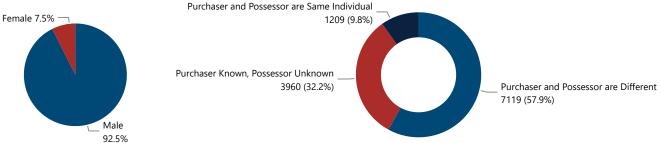

|  |  |
| 51 - 100                                          | 488                           | 4.9%                                                     |  |  |
| 101 - 200                                         | 618                           | 6.2%                                                     |  |  |
| 201 - 300                                         | 359                           | 3.6%                                                     |  |  |
| More than 300                                     | 761                           | 7.6%                                                     |  |  |
| Total                                             | 9,954                         | 100.0%                                                   |  |  |





## CRIME GUNS SOURCED FROM THIS CITY, 2017 - 2021



Traced Crime Guns to a Known Purchaser 5,048

#### Crime Guns Traced to a Known Purchaser by Year



Crime Guns by Source-to-Recovery Location



### Median TTC (Years) Median Age of Purchaser **1.3 32**

| Top Recovery States |                            | Top Recovery Cities  |                            |
|---------------------|----------------------------|----------------------|----------------------------|
| Recovery<br>State   | Recovered<br>Crime<br>Guns | Recovery City/State  | Recovered<br>Crime<br>Guns |
| MO                  | 4,198                      | SAINT LOUIS, MO      | 3,271                      |
| IL                  | 473                        | FLORISSANT, MO       | 305                        |
| CA