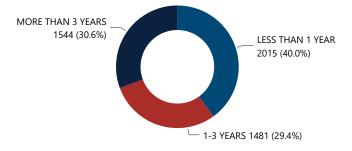

|----------------------------|
| Recovery<br>State   | Recovered<br>Crime<br>Guns | Recovery City/State  | Recovered<br>Crime<br>Guns |
| MO                  | 4,198                      | SAINT LOUIS, MO      | 3,271                      |
| IL                  | 473                        | FLORISSANT, MO       | 305                        |
| CA                  | 44                         | EAST SAINT LOUIS, IL | 104                        |
| TX                  | 42                         | BRIDGETON, MO        | 93                         |
| Total               | 4,757                      | HAZELWOOD, MO        | 71                         |
|                     |                            | Total                | 3,844                      |

#### Crime Guns by TTC Grouping



#### Crime Guns by Purchaser Age

| Purchaser Age Group | # of Recovered<br>Firearms | % of Total Recovered<br>Firearms w/ Purchaser<br>Age Determined |
|---------------------|----------------------------|-----------------------------------------------------------------|
| 18-21               | 238                        | 5.0%                                                            |
| 22-24               | 975                        | 20.6%                                                           |
| 25-34               | 2,080                      | 44.0%                                                           |
| 35-44               | 723                        | 15.3%                                                           |
| 45-54               | 384