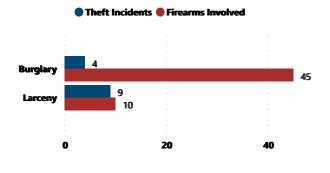

Total # of Incidents and Firearms Involved by Theft Type

Average and Median # of Firearms Involved per Theft Incident by Theft Type

| Firearms Stolen by Weapon Type |                              |            |  |  |  |  |  |
|--------------------------------|------------------------------|------------|--|--|--|--|--|
| Weapon Type                    | Total # Firearms<br>Involved | % of Total |  |  |  |  |  |
| PISTOL                         | 47                           | 85.5%      |  |  |  |  |  |
| REVOLVER                       | 4                            | 7.3%       |  |  |  |  |  |
| RIFLE                          | 4                            | 7.3%       |  |  |  |  |  |
| Total                          | 55                           | 100.0%     |  |  |  |  |  |