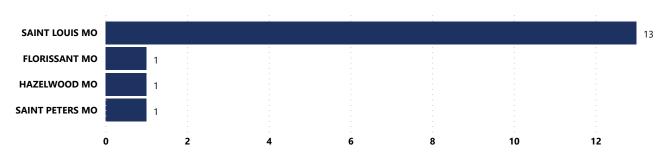

-----|-----------------------------------------------------------------|
| 17 and below           | 1                          | 6.25%                                                           |
| 18-24                  | 6                          | 37.50%                                                          |
| 25-34                  | 6                          | 37.50%                                                          |
| 35 and older           | 3                          | 18.75%                                                          |
| Total                  | 16                         | 100.00%                                                         |

% Total of Recovered Firearms by Theft-to-Recovery Location



#### Top Recovery Cities Associated with Theft City



## **CRIME GUNS RECOVERED AND TRACED, 2017 - 2021**

# Traced Crime Guns

14,672

Traced Crime Guns to a Known Purchaser

# 12,289

#### **Top Source States**

|       | Source State | # of Recovered<br>Crime Guns |
|-------|--------------|------------------------------|
| MO    |              | 10,418                       |
| IL    |              | 632                          |
| ТХ    |              | 132                          |
| AR    |              | 81                           |
| MS    |              | 81                           |
| TN    |              | 81                           |
| Total |              | 11,425                       |





#### Crime Guns by Possessor Age

| Possessor Age Group | # of Recovered<br>Firearms | % of Total Recovered<br>Firearms w/ Posses