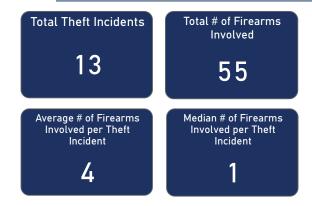

## FFL BURGLARIES, ROBBERIES, & LARCENIES, 2017 - 2021

Total # of Incidents and Firearms Involved by Theft Year

% of Thefts by Number of Firearms Stolen

#### Thefts and Firearms Stolen by FFL Type

| FFL<br>Type | Total<br>Incidents | % Total<br>Incidents | Total #<br>Firearms<br>Involved | % Total<br>Firearms<br>Involved |
|-------------|--------------------|----------------------|---------------------------------|---------------------------------|
| 01          | 8                  | 61.5%                | 16                              | 29.1%                           |
| 02          | 5                  | 38.5%                | 39                              | 70.9%                           |
| Total       | 13                 | 100.0%               | 55                              | 100.0%                          |