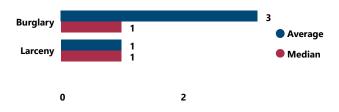

Total # of Incidents and Firearms Involved by Theft Type

Average and Median # of Firearms Involved per Theft Incident by Theft Type

| Firearms Stolen by Weapon Type |                              |            |  |  |  |  |  |
|--------------------------------|------------------------------|------------|--|--|--|--|--|
| Weapon Type                    | Total # Firearms<br>Involved | % of Total |  |  |  |  |  |
| PISTOL                         | 47                           | 85.5%      |  |  |  |  |  |
| REVOLVER                       | 4                            | 7.3%       |  |  |  |  |  |
| RIFLE                          | 4                            | 7.3%       |  |  |  |  |  |
| Total                          | 55                           | 100.0%     |  |  |  |  |  |