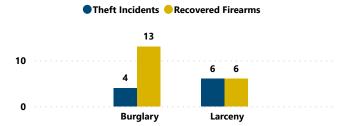

## RECOVERED FIREARMS ASSOCIATED WITH ALL FFL BURGLARIES, ROBBERIES, & LARCENIES WITHIN CITY, 2017 - 2021

Total # of Theft Incidents Involving at Least 1 Recovered Firearm by Theft Type