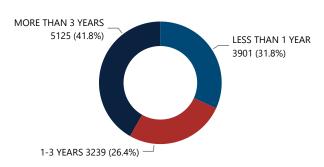

| 8,626                      | 100.0%                                                          |

### Median TTC (Years) **1.9** Median Age of Possessor **31**

#### **Top Source Cities**

| Source City   | Source<br>State | # of Recovered<br>Crime Guns |
|---------------|-----------------|------------------------------|
| SAINT LOUIS   | MO              | 2,911                        |
| HAZELWOOD     | MO              | 1,617                        |
| SAINT CHARLES | MO              | 1,051                        |
| ST LOUIS      | MO              | 356                          |
| BRIDGETON     | MO              | 310                          |
| Total         |                 | 6,245                        |

• Saint Louis (2,911), St Louis (356), and St. Louis (4) equal 3,271.





#### Crime Guns by FFL-to-Recovery Location

| Distance (Miles) from FFL to<br>Recovery Location | # of<br>Recovered<br>Firearms | % of Total Recovered<br>Firearms w/ Distance<br>Measured |  |  |
|---------------------------------------------------|-------------------------------|----------------------------------------------------------|--|--|
| 0 - 10                                            | 3,316                         | 33.3%                                                    |  |  |
| 11 - 25                                           | 3,650                         | 36.7%                                                    |  |  |
| 26 - 50                                           | 762                           | 7.7%                                                     |  |