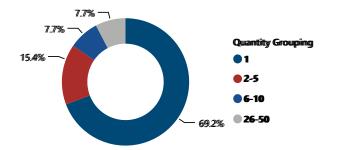

## FFL BURGLARIES, ROBBERIES, & LARCENIES, 2017 - 2021

Total # of Incidents and Firearms Involved by Theft Year

% of Thefts by Number of Firearms Stolen