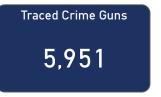

## CRIME GUNS SOURCED FROM THIS CITY, 2017 - 2021

Traced Crime Guns to a Known Purchaser 5,048