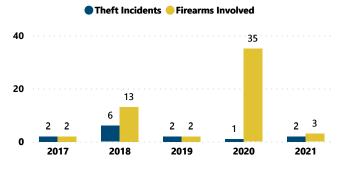

## FFL BURGLARIES, ROBBERIES, & LARCENIES, 2017 - 2021

Total # of Incidents and Firearms Involved by Theft Year

% of Thefts by Number of Firearms Stolen