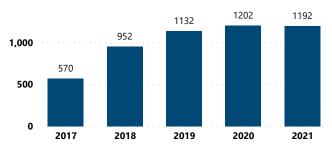

#### Crime Guns Traced to a Known Purchaser by Year

Crime Guns by Source-to-Recovery Location