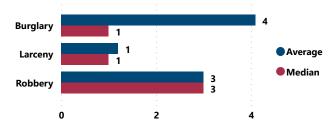

# RECOVERED FIREARMS ASSOCIATED WITH ALL FFL BURGLARIES, ROBBERIES, & LARCENIES WITHIN CITY, 2017 - 2021

Total Theft Incidents w/ at Least 1 Recovered Firearm

Total # of Recovered Firearms

Average # of Firearms Recovered per Theft Incident w/ at Least 1 Recovered Firearm

Median # of Firearms Recovered per Theft Incident w/ at Least 1 Recovered Firearm

Total # of Theft Incidents Involving at Least 1 Recovered Firearm by Theft Type

Average and Median # of Firearms Recovered per Theft Incident Involving at Least 1 Recovered Firearm by Theft Type