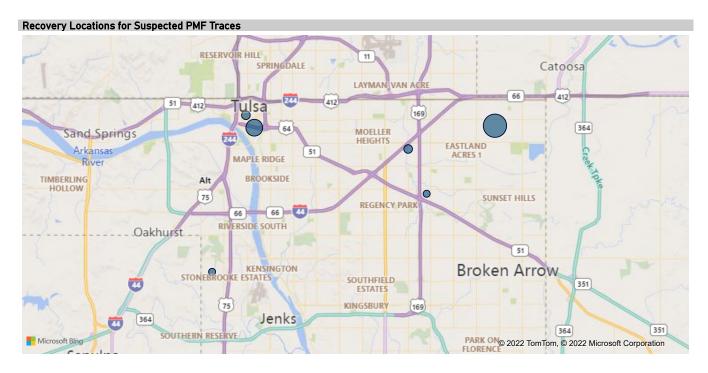

Suspected PMFs Recovered and Traced

26

| Most Common Types of Crime Guns Recovered and Traced |       |                       |       |                       |       |                       |       |                       |       |                       |            |
|------------------------------------------------------|-------|-----------------------|-------|-----------------------|-------|-----------------------|-------|-----------------------|-------|-----------------------|------------|
| Weapon Description                                   | 2017  | % Change<br>2017-2018 | 2018  | % Change<br>2018-2019 | 2019  | % Change<br>2019-2020 | 2020  | % Change<br>2020-2021 | 2021  | % Change<br>2017-2021 | Total<br>▼ |
| PISTOL                                               | 796   | 40.8 %                | 1,121 | 1.6 %                 | 1,139 | 12.3 %                | 1,279 | 26.3 %                | 1,616 | 103.0 %               | 5,951      |
| RIFLE                                                | 119   | 68.9 %                | 201   | -16.9 %               | 167   | -7.8 %                | 154   | 7.1 %                 | 165   | 38.7 %                | 806        |
| REVOLVER                                             | 60    | 31.7 %                | 79    | 0.0 %                 | 79    | 93.7 %                | 153   | 0.7 %                 | 154   | 156.7 %               | 525        |
| SHOTGUN                                              | 40    | 37.5 %                | 55    | 43.6 %                | 79    | 3.8 %                 | 82    | 15.9 %                | 95    | 137.5 %               | 351        |
| Total                                                | 1,015 | 43.4 %                | 1,456 | 0.5 %                 | 1,464 | 13.9 %                | 1,668 | 21.7 %                | 2,030 | 100.0 %               | 7,633      |