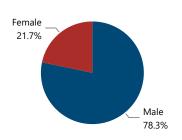

## Crime Guns by Possessor Gender Crime Guns by Purchaser/Possessor Grouping when Purchaser is Known

## Crime Guns by Purchaser Gender