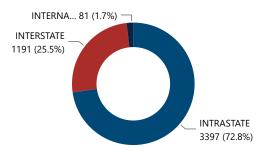

URCED FROM THIS CITY, 2017 - 2021**

Traced Crime Guns

4,987

Traced Crime Guns to a Known Purchaser

4,677

Median TTC (Years)

2.6

Median Age of Purchaser

32





### Top Recovery States Recovery Recovered State Crime Guns OK 3,397 CA 284 TX 216 KS 67 64 IL 4,028 Total

| Top Recovery Cities |                            |
|---------------------|----------------------------|
| Recovery City/State | Recovered<br>Crime<br>Guns |
| TULSA, OK           | 2,941                      |
| OKLAHOMA CITY, OK   | 88                         |
| OKMULGEE, OK        | 65                         |
| BROKEN ARROW, OK    | 58                         |
| CHICAGO, IL         | 38                         |
| Total               | 3,190                      |

## Crime Guns by Source-to-Recovery Location



## Crime Guns by TTC Grouping



| Crime Guns by Purchaser | Age                        |                                                                 |
|-------------------------|----------------------------|-----------------------------------------------------------------|
| Purchaser Age Group     | # of Recovered<br>Firearms | % of Total Recovered<br>Firearms w/ Purchaser<br>Age Determined |
| 18-21                   | 198                        | 4.3%                                                            |
| 22-24                   | 794                        | 17.3%                                                           |
| 25-34                   | 1,485                      | 32.4%                                                           |
| 35-44                   |