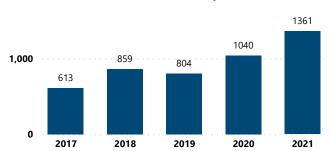

%                                                            |
| Total               | 930                        | 100.0%                                                          |

#### Crime Guns by FFL-to-Recovery Location Distance (Miles) from FFL to # of % of Total Recovered **Recovery Location** Recovered Firearms w/ Distance **Firearms** Measured 0 - 10 3,101 49.8% 11 - 25 11.6% 722 26 - 50 343 5.5% 51 - 100 502 8.1% 101 - 200 9.7% 606 201 - 300 240 3.9% More than 300 712 11.4% Total 6,226 100.0%

## Crime Guns by Possessor Gender Crime Guns by Purchaser/Possessor Grouping when Purchaser is Known





# **CRIME GUNS SOURCED FROM THIS CITY, 2017 - 2021**

Traced Crime Guns

4,987

Traced Crime Guns to a Known Purchaser

4,677

Median TTC (Years)

2.6

Median Age of Purchaser

32





### Top Recovery States Recovery Recovered State Crime Guns OK 3,397 CA 284 TX 216 KS 67 64 IL 4,028 Total

| Top Recovery Cities |                            |
|---------------------|----------------------------|
| Recovery City/State | Recovered<br>Crime<br>Guns |
| TULSA, OK           | 2,941                      |
| OKLAHOMA CITY, OK   | 88                         |
| OKMULGEE, OK        | 65                         |
| BROKEN ARROW, OK    | 58                         |
| CHICAGO, IL         | 38                         |
| Total               | 3,190                      |

## Crime Guns by Source-to-Recovery Location



## Crime Guns by TTC Grouping



| Crime Guns by Purchaser | Age                        |                                                                 |
|-------