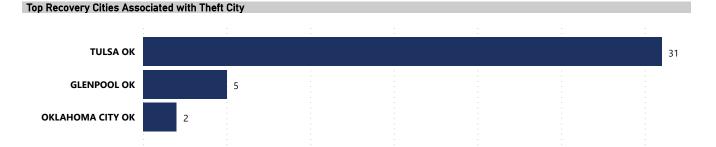

### Top Recovery States Recovery Recovered State Crime Guns OK 3,397 CA 284 TX 216 KS 67 64 IL 4,028 Total

| Top Recovery Cities |                            |
|---------------------|----------------------------|
| Recovery City/State | Recovered<br>Crime<br>Guns |
| TULSA, OK           | 2,941                      |
| OKLAHOMA CITY, OK   | 88                         |
| OKMULGEE, OK        | 65                         |
| BROKEN ARROW, OK    | 58                         |
| CHICAGO, IL         | 38                         |
| Total               | 3,190                      |