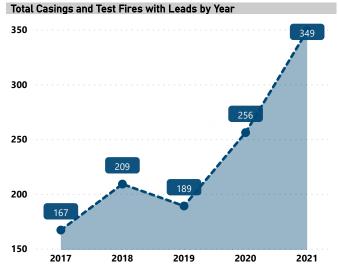

# **BALLISTIC EVIDENCE IN NIBIN, 2017 - 2021**

**Total Casings and Test Fires** 

8,044

Casings and Test Fires with NIBIN Leads

1,170

Lead Rate

14.5%