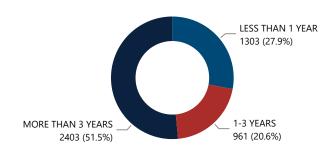

# LESS THAN 1 YEAR 1564 (23.9%)

MORE THAN 3 YEARS 3637 (55.5%)

**Crime Guns by TTC Grouping** 

| Crime | Guns | by | Possessor | Age |
|-------|------|----|-----------|-----|
|       |      | -  |           | _   |