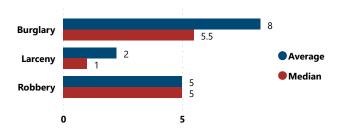

# Average and Median # of Firearms Involved per Theft Incident by Theft Type

| Firearms Stolen by Weapon Type |                              |     |            |  |  |  |  |  |
|--------------------------------|------------------------------|-----|------------|--|--|--|--|--|
| Weapon Type                    | Total # Firearms<br>Involved |     | % of Total |  |  |  |  |  |
| PISTOL                         |                              | 55  | 41.4%      |  |  |  |  |  |
| RIFLE                          |                              | 55  | 41.4%      |  |  |  |  |  |
| SHOTGUN                        |                              | 11  | 8.3%       |  |  |  |  |  |
| REVOLVER                       |                              | 9   | 6.8%       |  |  |  |  |  |
| RECEIVER/FRAME                 |                              | 3   | 2.3%       |  |  |  |  |  |
| Total                          |                              | 133 | 100.0%     |  |  |  |  |  |