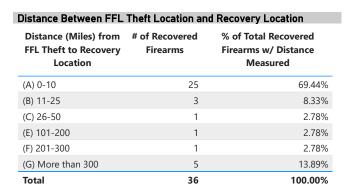

## % Total of Recovered Firearms by Time-to-Recovery Grouping

| Recovered Firearms by F | ossessor Age               |                                                                 |
|-------------------------|----------------------------|-----------------------------------------------------------------|
| Possessor Age Grouping  | # of Recovered<br>Firearms | % of Total Recovered<br>Firearms w/ Possessor<br>Age Determined |
| 18-24                   | 2                          | 11.76%                                                          |
| 25-34                   | 8                          | 47.06%                                                          |
| 35 and older            | 7                          | 41.18%                                                          |
| Total                   | 17                         | 100.00%                                                         |