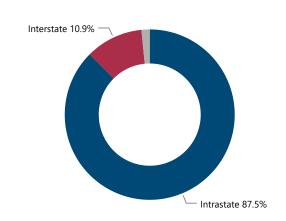

---------------|----------------------------|-----------------------------------------------------------------|
| Possessor Age Grouping  | # of Recovered<br>Firearms | % of Total Recovered<br>Firearms w/ Possessor<br>Age Determined |
| 18-24                   | 2                          | 11.76%                                                          |
| 25-34                   | 8                          | 47.06%                                                          |
| 35 and older            | 7                          | 41.18%                                                          |
| Total                   | 17                         | 100.00%                                                         |

## % Total of Recovered Firearms by Theft-to-Recovery Location



0

5





15

20

25

30

10

# **CRIME GUNS RECOVERED AND TRACED, 2017 - 2021**

**Traced Crime Guns** 

7,707

Traced Crime Guns to a Known Purchaser

6,570

Median TTC (Years)

3.1

Median Age of Possessor

31

1-3 YEARS

1349 (20.6%)

| Top Source : | States       |                           |
|--------------|--------------|---------------------------|
|              | Source State | # of Recovered Crime Guns |
| OK           |              | 5,278                     |
| TX           |              | 280                       |
| AR           |              | 158                       |
| KS           |              | 120                       |
| MO           |              | 106                       |
| Total        |              | 5,942                     |

| Top Source Cities |