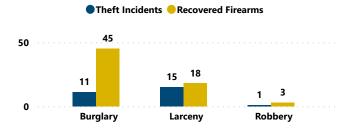

# RECOVERED FIREARMS ASSOCIATED WITH ALL FFL BURGLARIES, ROBBERIES, & LARCENIES WITHIN CITY, 2017 - 2021

Total Theft Incidents w/ at Least 1 Recovered Firearm

Total # of Recovered Firearms

Average # of Firearms Recovered per Theft Incident w/ at Least 1 Recovered Firearm

Median # of Firearms Recovered per Theft Incident w/ at Least 1 Recovered Firearm

Total # of Theft Incidents Involving at Least 1 Recovered Firearm by Theft Type

Average and Median # of Firearms Recovered per Theft Incident Involving at Least 1 Recovered Firearm by Theft Type