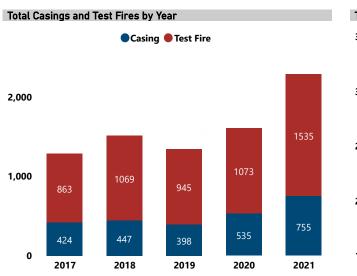

# **BALLISTIC EVIDENCE IN NIBIN, 2017 - 2021**

**Total Casings and Test Fires** 

8,044

Casings and Test Fires with NIBIN Leads

1,170

Lead Rate

14.5%