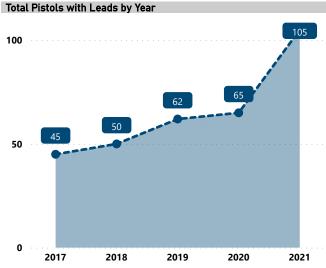

# **RECOVERED PISTOLS IN NIBIN, 2017 - 2021**

**Total Pistols** 

5,023

Pistols with Leads

327

Lead Rate

6.5%

Median TTFS (Years)

3.3