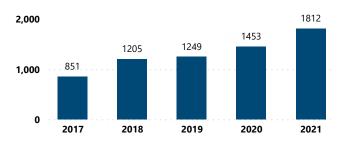

|              | 106                       |
| Total        |              | 5,942                     |

| Top Source Cities |                 |                              |
|-------------------|-----------------|------------------------------|
| Source City       | Source<br>State | # of Recovered<br>Crime Guns |
| TULSA             | OK              | 2,941                        |
| BROKEN ARROW      | OK              | 337                          |
| OKLAHOMA CITY     | OK              | 278                          |
| OWASSO            | OK              | 122                          |
| SAND SPRINGS      | OK              | 112                          |
| Total             |                 | 3,790                        |

## Crime Guns Traced to a Known Purchaser by Year



# LESS THAN 1 YEAR 1564 (23.9%)

MORE THAN 3 YEARS 3637 (55.5%)

**Crime Guns by TTC Grouping** 

| Crime | Guns | by | Possessor | Age |
|-------|------|----|-----------|-----|
|       |      | -  |           | _   |

| Possessor Age Group | # of Recovered<br>Firearms | % of Total Recovered<br>Firearms w/ Possessor<br>Age Determined |
|---------------------|----------------------------|-----------------------------------------------------------------|
| 17 and below        | 20                         | 2.2%                                                            |
| 18-21               | 143                        | 15.4%                                                           |
| 22-24               | 83                         | 8.9%