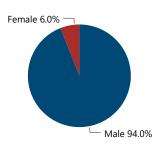

## Crime Guns by Possessor Gender Crime Guns by Purchaser/Possessor Grouping when Purchaser is Known