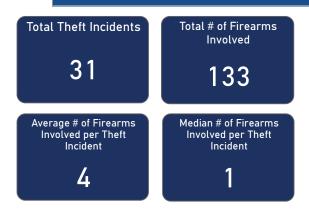

| FFL<br>Type | Total<br>Incidents | % Total<br>Incidents | Total #<br>Firearms<br>Involved | % Total<br>Firearms<br>Involved |
|-------------|--------------------|----------------------|---------------------------------|---------------------------------|
| 01          | 13                 | 41.9%                | 34                              | 25.6%                           |
| 02          | 13                 | 41.9%                | 78                              | 58.6%                           |
| 03          | 1                  | 3.2%                 | 1                               | 0.8%                            |
| 07          | 4                  | 12.9%                | 20                              | 15.0%                           |
| Total       | 31                 | 100.0%               | 133                             | 100.0%                          |