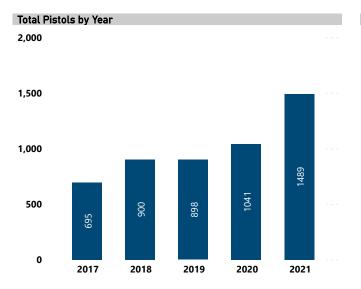

# **RECOVERED PISTOLS IN NIBIN, 2017 - 2021**

**Total Pistols** 

5,023

Pistols with Leads

327

Lead Rate

6.5%

Median TTFS (Years)