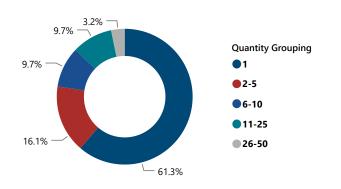

# % of Thefts by Number of Firearms Stolen

| Thefts and Firearms Stolen by FFL Type |                    |                      |                                 |                                 |  |  |  |  |
|----------------------------------------|--------------------|----------------------|---------------------------------|---------------------------------|--|--|--|--|
| FFL<br>Type                            | Total<br>Incidents | % Total<br>Incidents | Total #<br>Firearms<br>Involved | % Total<br>Firearms<br>Involved |  |  |  |  |
| 01                                     | 13                 | 41.9%                | 34                              | 25.6%                           |  |  |  |  |