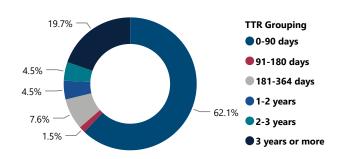

## % Total of Recovered Firearms by Time-to-Recovery Grouping

| Recovered Firearms by F | ossessor Age               |                                                                 |
|-------------------------|----------------------------|-----------------------------------------------------------------|
| Possessor Age Grouping  | # of Recovered<br>Firearms | % of Total Recovered<br>Firearms w/ Possessor<br>Age Determined |
| 18-24                   | 2                          | 11.76%                                                          |
| 25-34                   | 8                          | 47.06%                                                          |
| 35 and older            | 7                          | 41.18%                                                          |
| Total                   | 17                         | 100.00%                                                         |