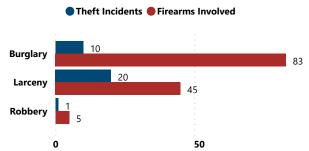

# Average and Median # of Firearms Involved per Theft Incident by Theft Type

| Firearms Stolen by Weapon Type |                              |     |            |  |  |  |  |  |
|--------------------------------|------------------------------|-----|------------|--|--|--|--|--|
| Weapon Type                    | Total # Firearms<br>Involved |     | % of Total |  |  |  |  |  |
| PISTOL                         |                              | 55  | 41.4%      |  |  |  |  |  |
| RIFLE                          |                              | 55  | 41.4%      |  |  |  |  |  |
| SHOTGUN                        |                              | 11  | 8.3%       |  |  |  |  |  |
| REVOLVER                       |                              | 9   | 6.8%       |  |  |  |  |  |
| RECEIVER/FRAME                 |                              | 3   | 2.3%       |  |  |  |  |  |
| Total                          |                              | 133 | 100.0%     |  |  |  |  |  |