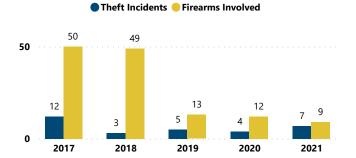

# **TULSA, OK**

# FFL BURGLARIES, ROBBERIES, & LARCENIES, 2017 - 2021





## Total # of Incidents and Firearms Involved by Theft Year







# % of Thefts by Number of Firearms Stolen



| Thefts and Firearms Stolen by FFL Type |                    |                      |                                 |                                 |  |  |  |  |
|----------------------------------------|--------------------|----------------------|---------------------------------|---------------------------------|--|--|--|--|
| FFL<br>Type                            | Total<br>Incidents | % Total<br>Incidents | Total #<br>Firearms<br>Involved | % Total<br>Firearms<br>Involved |  |  |  |  |
| 01                                     | 13                 | 41.9%                | 34                              | 25.6%                           |  |  |  |  |

| FFL<br>Type | Total<br>Incidents | % Total<br>Incidents | Total #<br>Firearms