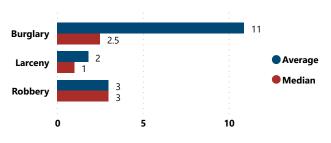

|
| 02          | 4                  | 8.2%                 | 8                               | 4.4%                            |
| 07          | 9                  | 18.4%                | 29                              | 15.9%                           |
| 08          | 3                  | 6.1%                 | 14                              | 7.7%                            |
| 10          | 2                  | 4.1%                 | 55                              | 30.2%                           |
| Total       | 49                 | 100.0%               | 182                             | 100.0%                          |



## Total # of Incidents and Firearms Involved by Theft Type



# Average and Median # of Firearms Involved per Theft Incident by Theft Type



## Firearms Stolen by Weapon Type

| Weapon Type    | Total # Firearms<br>Involved | % of Total |
|----------------|------------------------------|------------|
| PISTOL         | 99                           | 54.4%      |
| SILENCER       | 40                           | 22.0%      |
| RIFLE          | 30                           | 16.5%      |
| REVOLVER       | 7                            | 3.8%       |
| MACHINE GUN    | 3                            | 1.6%       |
| RECEIVER/FRAME | 2                            | 1.1%       |
| SHOTGUN        | 1                            | 0.5%       |
| Total          | 182                          | 100.0%     |

## RECOVERED FIREARMS ASSOCIATED WITH ALL FFL BURGLARIES, ROBBERIES, & LARCENIES WITHIN CITY, 2017 - 2021



Total # of Theft Incide