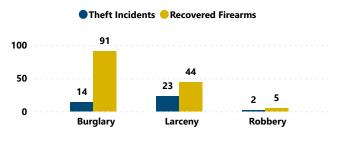

tal # Firearms<br>Involved | % of Total |
|----------------|------------------------------|------------|
| PISTOL         | 99                           | 54.4%      |
| SILENCER       | 40                           | 22.0%      |
| RIFLE          | 30                           | 16.5%      |
| REVOLVER       | 7                            | 3.8%       |
| MACHINE GUN    | 3                            | 1.6%       |
| RECEIVER/FRAME | 2                            | 1.1%       |
| SHOTGUN        | 1                            | 0.5%       |
| Total          | 182                          | 100.0%     |

## RECOVERED FIREARMS ASSOCIATED WITH ALL FFL BURGLARIES, ROBBERIES, & LARCENIES WITHIN CITY, 2017 - 2021



Total # of Theft Incidents Involving at Least 1 Recovered Firearm by Theft Type



## % Total of Recovered Firearms by Time-to-Recovery Grouping



## Distance Between FFL Theft Location and Recovery Location

| Distance (Miles) from<br>FFL Theft to Recovery<br>Location | # of Recovered<br>Firearms | % of Total Recovered<br>Firearms w/ Distance<br>Measured |
|------------------------------------------------------------|----------------------------|----------------------------------------------------------|
| (A) 0-10                                                   | 10                         | 9.71%                                                    |
| (B) 11-25                                                  | 6                          | 5.83%                                                    |
| (D) 51-100                                                 | 1