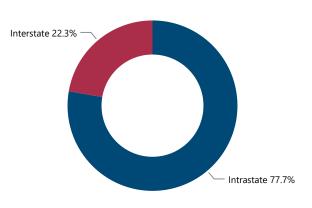

## Crime Guns Traced to a Known Purchaser by Year

Crime Guns by Source-to-Recovery Location