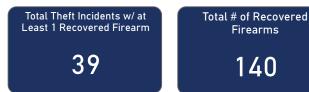

## RECOVERED FIREARMS ASSOCIATED WITH ALL FFL BURGLARIES, ROBBERIES, & LARCENIES WITHIN CITY, 2017 - 2021

Total # of Theft Incidents Involving at Least 1 Recovered Firearm by Theft Type

Median # of Firearms Recovered per Theft Incident w/ at Least 1 Recovered Firearm