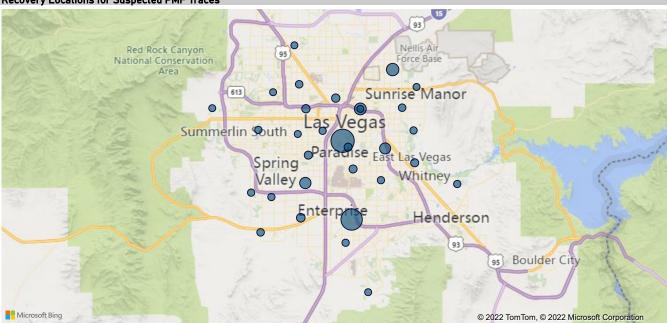

| R-22                   | 699                          | SIG-P-9                                      | 438                          |  |
| 556                    | 443                          | PR-357                 | 480                          | SW-PR-38                                     | 391                          |  |
| 762                    | 419                          | PR-22                  | 416                          | SR-P-380                                     | 381                          |  |
| Total                  | 21,161                       | Total                  | 19,967                       | Total                                        | 8,980                        |  |

#### **Recovery Locations for Suspected PMF Traces**





6 of 6