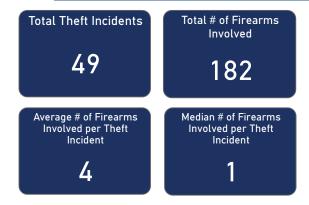

## LAS VEGAS, NV

# FFL BURGLARIES, ROBBERIES, & LARCENIES, 2017 - 2021



## Total # of Incidents and Firearms Involved by Theft Year



## % of Thefts by Number of Firearms Stolen



## Thefts and Firearms Stolen by FFL Type

| FFL<br>Type | Total<br>Incidents | % Total<br>Incidents | Total #<br>Firearms<br>Involved | % Total<br>Firearms<br>Involved |
|-------------|--------------------|----------------------|---------------------------------|---------------------------------|
| 01          | 31                 | 63.3%                | 76                              | 41.8%                           |
| 02          | 4                  | 8.2%                 | 8                               | 4.4%                            |
| 07          | 9                  | 18.4%                | 29                              | 15.9%                           |
| 08