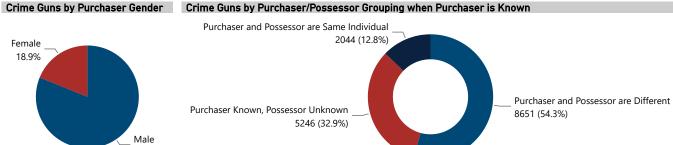

| 30                            | 0.2%                                                     |
| 101 - 200                                                               | 11                            | 0.1%                                                     |
| 201 - 300                                                               | 35                            | 0.2%                                                     |
| More than 300                                                           | 89                            | 0.6%                                                     |
| Total                                                                   | 15,478                        | 100.0%                                                   |



## **RECOVERED CRIME GUN CHARACTERISTICS, 2017 - 2021**

Most Frequently Traced Crime Gun Type

# **PISTOL**

Most Frequently Traced Crime Gun Caliber 9

Most Frequently Traced Crime Gun Make-Type-Caliber

GLC-P-9

Suspected PMFs **Recovered and Traced** 

287

## Most Common Types of Crime Guns Recovered and Traced

| Weapon Description | 2017  | % Change<br>2017-2018 | 2018  | % Change<br>2018-2019 | 2019  | % Change<br>2019-2020 | 2020  | % Change<br>2020-2021 | 2021  | % Change<br>2017-2021 | Total  |
|--------------------|-------|-----------------------|-------|-----------------------|-------|-----------------------|-------|-----------------------|-------|-----------------------|--------|
| PISTOL             | 2,955 | 10.3 %                | 3,258 | -13.2 %               | 2,827 |