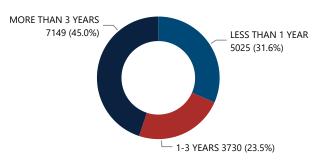

ed<br>Crime<br>Guns |
|                     | NV                | 10,142                     | LAS VEGAS, NV       | 8,951                      |
|                     | CA                | 4,148                      | LOS ANGELES, CA     | 1,097                      |
|                     | AZ                | 144                        | HENDERSON, NV       | 624                        |
|                     | ТХ                | 129                        | NORTH LAS VEGAS, NV | 454                        |
|                     | BJ                | 95                         | OAKLAND, CA         | 169                        |
|                     | Total             | 14,658                     | Total               | 11,295                     |

#### Crime Guns by TTC Grouping



#### Crime Guns by Purchaser Age

| Purchaser Age Group | # of Recovered<br>Firearms | % of Total Recovered<br>Firearms w/ Purchaser<br>Age Determined |
|---------------------|----------------------------|-----------------------------------------------------------------|
| 18-21               | 737                        | 4.7%                                                            |
| 22-24               | 2,406                      | 15.4%                                                           |
| 25-34               | 5,599                      | 35.8%                                                           |
| 35-44               | 2,984                      | 19.1%                                                           |
| 45-54               | 1,988