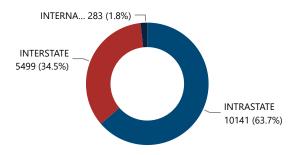

## Crime Guns Traced to a Known Purchaser by Year

Crime Guns by Source-to-Recovery Location