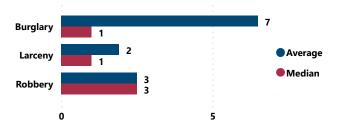

| 2                          | 1.94%                                                    |
| (F) 201-300                                                | 3                          | 2.91%                                                    |
| (G) More than 300                                          | 81                         | 78.64%                                                   |
| Total                                                      | 103                        | 100.00%                                                  |







Median # of Firearms Recovered per Theft Incident w/ at Least 1 Recovered Firearm

#### Average and Median # of Firearms Recovered per Theft Incident Involving at Least 1 Recovered Firearm by Theft Type



## Recovered Firearms by Possessor Age

| Possessor Age Grouping | # of Recovered<br>Firearms | % of Total Recovered<br>Firearms w/ Possessor<br>Age Determined |
|------------------------|----------------------------|-----------------------------------------------------------------|
| 17 and below           | 1                          | 0.83%                                                           |
| 18-24                  | 12                         | 9.92%                                                           |
| 25-34                  | 86                         | 71.07%                                                          |
| 35 and older           | 22                         | 18.18%                                                          |
| Total                  |