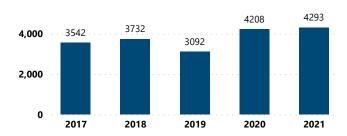

| 100.00%                                                         |

% Total of Recovered Firearms by Theft-to-Recovery Location



## **CRIME GUNS RECOVERED AND TRACED, 2017 - 2021**

# Traced Crime Guns

Traced Crime Guns to a Known Purchaser **18,867** 

## **Top Source States**

|       | Source State | # of Recovered<br>Crime Guns |
|-------|--------------|------------------------------|
| NV    |              | 13,127                       |
| CA    |              | 1,149                        |
| AZ    |              | 886                          |
| UT    |              | 412                          |
| ТΧ    |              | 368                          |
| Total |              | 15,942                       |

## Crime Guns Traced to a Known Purchaser by Year



## Crime Guns by Possessor Age

| Possessor Age Group | # of Recovered<br>Firearms | % of Total Recovered<br>Firearms w/ Possessor<br>Age Determined |
|---------------------|----------------------------|-----------------------------------------------------------------|
| 17 and below        | 240                        | 1.8%                                                            |
| 18-21               | 1,187                      | 8.9%                                                            |
| 22-24               | 1,452                      | 10.9%                                                           |
| 25-34               | 4,606                      | 34.5%                                                           |
| 35-44               | 2,872                      |