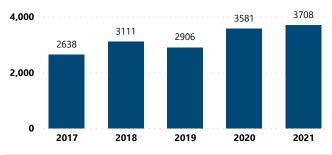

## CRIME GUNS SOURCED FROM THIS CITY, 2017 - 2021

Traced Crime Guns to a

**Known Purchaser** 

15,944

## Crime Guns Traced to a Known Purchaser by Year

Crime Guns by Source-to-Recovery Location