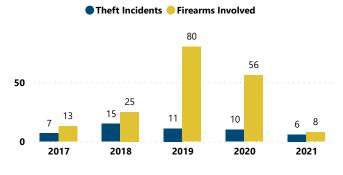

## LAS VEGAS, NV

# FFL BURGLARIES, ROBBERIES, & LARCENIES, 2017 - 2021



## Total # of Incidents and Firearms Involved by Theft Year



## % of Thefts by Number of Firearms Stolen



## Thefts and Firearms Stolen by FFL Type

| FFL<br>Type | Total<br>Incidents | % Total<br>Incidents | Total #<br>Firearms<br>Involved | % Total<br>Firearms<br>Involved |
|-------------|--------------------|----------------------|---------------------------------|---------------------------------|
| 01          | 31                 | 63.3%                | 76                              | 41.8%                           |
| 02          | 4                  | 8.2%                 | 8                               | 4.4%                            |
| 07          | 9                  | 18.4%                | 29                              | 15.9%                           |
| 08          | 3                  | 6.1%                 | 14