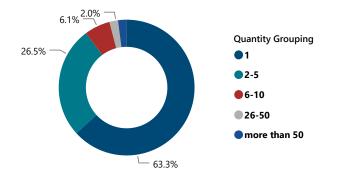

## LAS VEGAS, NV

# FFL BURGLARIES, ROBBERIES, & LARCENIES, 2017 - 2021



## Total # of Incidents and Firearms Involved by Theft Year



## % of Thefts by Number of Firearms Stolen



## Thefts and Firearms Stolen by FFL Type

| FFL<br>Type | Total<br>Incidents | % Total<br>Incidents | Total #<br>Firearms<br>Involved | % Total<br>Firearms<br>Involved |
|-------------|--------------------|----------------------|---------------------------------|---------------------------------|
| 01          | 31                 | 63.3%                | 76                              | 41.8%                           |
| 02          | 4                  | 8.2%                 | 8                               | 4.4%                            |
| 07          | 9                  | 18.4%                | 29                              | 15.9%                           |
| 08          | 3                  | 6.1%                 | 14                              | 7.7%