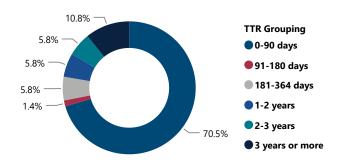

-------------------------|------------|
| PISTOL         | 99                           | 54.4%      |
| SILENCER       | 40                           | 22.0%      |
| RIFLE          | 30                           | 16.5%      |
| REVOLVER       | 7                            | 3.8%       |
| MACHINE GUN    | 3                            | 1.6%       |
| RECEIVER/FRAME | 2                            | 1.1%       |
| SHOTGUN        | 1                            | 0.5%       |
| Total          | 182                          | 100.0%     |

## RECOVERED FIREARMS ASSOCIATED WITH ALL FFL BURGLARIES, ROBBERIES, & LARCENIES WITHIN CITY, 2017 - 2021



Total # of Theft Incidents Involving at Least 1 Recovered Firearm by Theft Type



## % Total of Recovered Firearms by Time-to-Recovery Grouping



## Distance Between FFL Theft Location and Recovery Location

| Distance (Miles) from<br>FFL Theft to Recovery<br>Location | # of Recovered<br>Firearms | % of Total Recovered<br>Firearms w/ Distance<br>Measured |
|------------------------------------------------------------|----------------------------|----------------------------------------------------------|
| (A) 0-10                                                   | 10                         | 9.71%                                                    |
| (B) 11-25                                                  | 6                          | 5.83%                                                    |
| (D) 51-100                                                 | 1                          | 0.97%