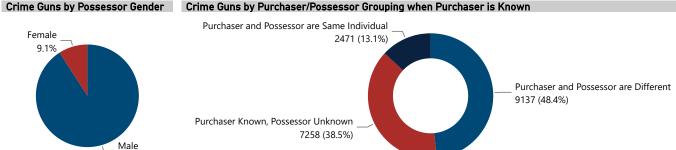

\_ Male 90.9%

## CRIME GUNS SOURCED FROM THIS CITY, 2017 - 2021

Traced Crime Guns to a

**Known Purchaser** 

15,944