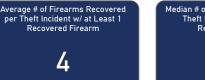

Median # of Firearms Recovered per Theft Incident w/ at Least 1 Recovered Firearm

#### Average and Median # of Firearms Recovered per Theft Incident Involving at Least 1 Recovered Firearm by Theft Type