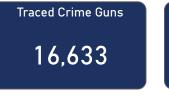

## **CRIME GUNS RECOVERED AND TRACED, 2017 - 2021**

# Traced Crime Guns

Traced Crime Guns to a Known Purchaser **18,867** 