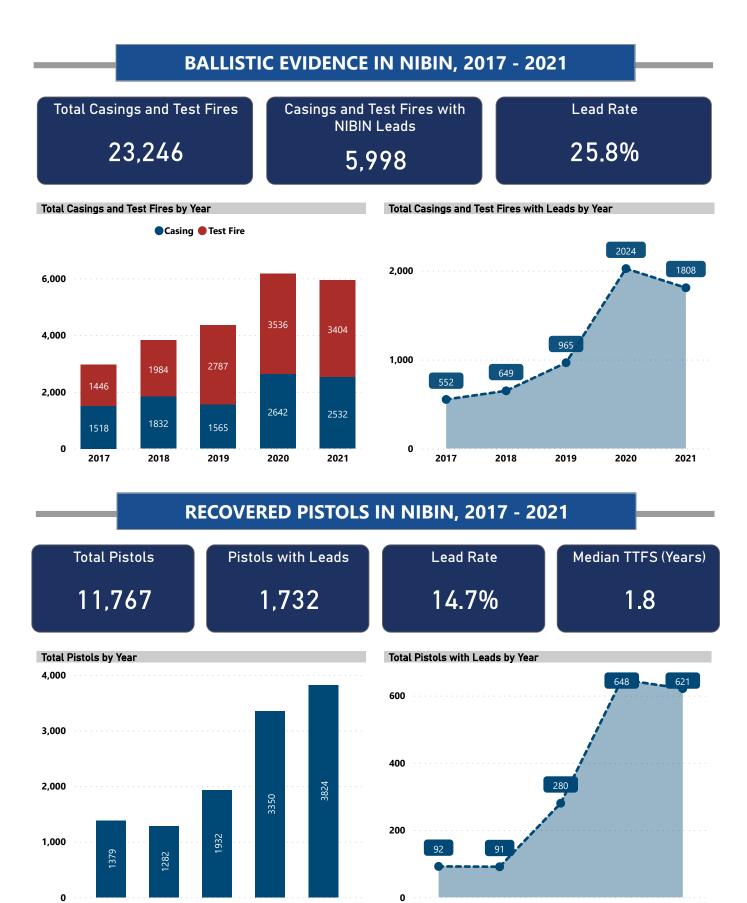

## **CRIME GUNS RECOVERED AND TRACED, 2017 - 2021**

# Traced Crime Guns

Traced Crime Guns to a Known Purchaser **18,867** 