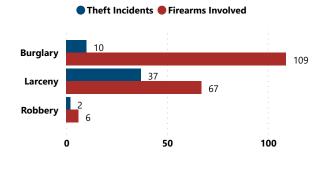

| 63.3%                | 76                              | 41.8%                           |
| 02          | 4                  | 8.2%                 | 8                               | 4.4%                            |
| 07          | 9                  | 18.4%                | 29                              | 15.9%                           |
| 08          | 3                  | 6.1%                 | 14                              | 7.7%                            |
| 10          | 2                  | 4.1%                 | 55                              | 30.2%                           |
| Total       | 49                 | 100.0%               | 182                             | 100.0%                          |



## Total # of Incidents and Firearms Involved by Theft Type



# Average and Median # of Firearms Involved per Theft Incident by Theft Type



## Firearms Stolen by Weapon Type

| Weapon Type    | Total # Firearms<br>Involved | % of Total |
|----------------|------------------------------|------------|
| PISTOL         | 99                           | 54.4%      |
| SILENCER       | 40                           | 22.0%      |
| RIFLE          | 30                           | 16.5%      |
| REVOLVER       | 7                            | 3.8%       |
| MACHINE GUN    | 3                            | 1.6%       |
| RECEIVER/FRAME | 2                            | 1.1%       |
| SHOTGUN        | 1                            | 0.5%       |
| Total          | 182                          | 100.0%     |

## RECOVERED FIREARMS ASSOCIATED WITH ALL FFL BURGLA