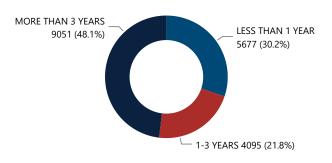

|
| Total               | 13,347                     | 100.0%                                                          |

## Median TTC (Years) 2.4 Median Age of Possessor 31

## Top Source Cities

| Source City     | Source<br>State | # of Recovered<br>Crime Guns |
|-----------------|-----------------|------------------------------|
| LAS VEGAS       | NV              | 8,951                        |
| NORTH LAS VEGAS | NV              | 2,130                        |
| HENDERSON       | NV              | 1,325                        |
| PHOENIX         | AZ              | 198                          |
| BOULDER CITY    | NV              | 153                          |
| Total           |                 | 12,757                       |

## Crime Guns by TTC Grouping



## Crime Guns by FFL-to-Recovery Location

| Distance (Miles) from FFL to<br>Recovery Location | # of<br>Recovered<br>Firearms | % of Total Recovered<br>Firearms w/ Distance<br>Measured |
|---------------------------------------------------|-------------------------------|----------------------------------------------------------|
| 0 - 10                                            | 7,851                         | 53.7%                                                    |
| 11 - 25                                           | 2,055                         | 14.0%                                                    |
| 26 - 50                                           | 106                           | 0.7%                                                     |
| 51 - 100