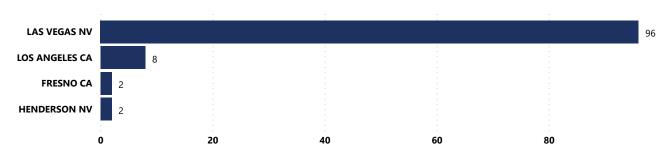

|
| (D) 51-100                                                 | 1                          | 0.97%                                                    |
| (E) 101-200                                                | 2                          | 1.94%                                                    |
| (F) 201-300                                                | 3                          | 2.91%                                                    |
| (G) More than 300                                          | 81                         | 78.64%                                                   |
| Total                                                      | 103                        | 100.00%                                                  |







Median # of Firearms Recovered per Theft Incident w/ at Least 1 Recovered Firearm

#### Average and Median # of Firearms Recovered per Theft Incident Involving at Least 1 Recovered Firearm by Theft Type



## Recovered Firearms by Possessor Age

| Possessor Age Grouping | # of Recovered<br>Firearms | % of Total Recovered<br>Firearms w/ Possessor<br>Age Determined |
|------------------------|----------------------------|-----------------------------------------------------------------|
| 17 and below           | 1                          | 0.83%                                                           |
| 18-24                  | 12                         | 9.92%                                                           |
| 25-34                  | 86                         | 71.07%