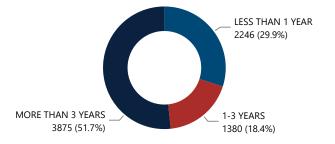

-------|----------------------------|
| Recovery<br>State   | Recovered<br>Crime<br>Guns | Recovery City/State | Recovered<br>Crime<br>Guns |
| ТХ                  | 5,936                      | DALLAS, TX          | 3,186                      |
| CA                  | 212                        | HOUSTON, TX         | 302                        |
| LA                  | 81                         | MESQUITE, TX        | 288                        |
| FL                  | 64                         | IRVING, TX          | 221                        |
| GJ                  | 64                         | ARLINGTON, TX       | 177                        |
| Total               | 6,357                      | Total               | 4,174                      |

#### Crime Guns by TTC Grouping



#### Crime Guns by Purchaser Age

| Purchaser Age Group | # of Recovered<br>Firearms | % of Total Recovered<br>Firearms w/ Purchaser<br>Age Determined |
|---------------------|----------------------------|-----------------------------------------------------------------|
| 18-21               | 309                        | 4.3%                                                            |
| 22-24               | 1,182                      | 16.6%                                                           |
| 25-34               | 2,697                      | 37.8%                                                           |
| 35-44               | 1,357                      | 19.0%                                                           |
| 45-54               | 839