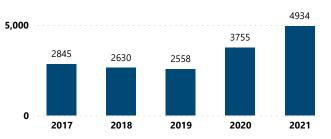

## **CRIME GUNS RECOVERED AND TRACED, 2017 - 2021**

#### Crime Guns Traced to a Known Purchaser by Year