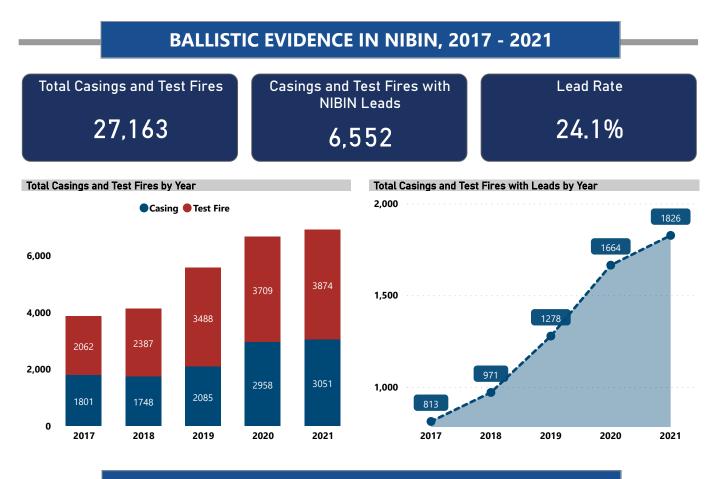

## FFL BURGLARIES, ROBBERIES, & LARCENIES, 2017 - 2021

Total # of Incidents and Firearms Involved by Theft Year