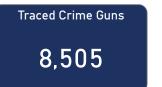

| 5.6%                                                     |
| 101 - 200                                         | 1,082                         | 7.0%                                                     |
| 201 - 300                                         | 978                           | 6.3%                                                     |
| More than 300                                     | 1,970                         | 12.7%                                                    |
| Total                                             | 15,550                        | 100.0%                                                   |

#### Crime Guns by Possessor Gender Crime Guns by Purchaser/Possessor Grouping when Purchaser is Known



## CRIME GUNS SOURCED FROM THIS CITY, 2017 - 2021



Traced Crime Guns to a Known Purchaser 7,526

#### Crime Guns Traced to a Known Purchaser by Year



Crime Guns by Source-to-Recovery Location



## Median TTC (Years) Median Age of Purchaser 32

| Top Recovery States |                            | Top Recovery Cities |                            |
|---------------------|----------------------------|---------------------|----------------------------|
| Recovery<br>State   | Recovered<br>Crime<br>Guns | Recovery City/State | Recovered<br>Crime<br>Guns |
| ТХ                  | 5,936                      | DALLAS, TX          | 3,186                      |
| CA                  | 212                        | HOUSTON, TX         | 302                        |
| LA                  | 81                         | MESQUITE, TX        | 288