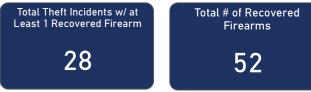

## RECOVERED FIREARMS ASSOCIATED WITH ALL FFL BURGLARIES, ROBBERIES, & LARCENIES WITHIN CITY, 2017 - 2021

Total # of Theft Incidents Involving at Least 1 Recovered Firearm by Theft Type