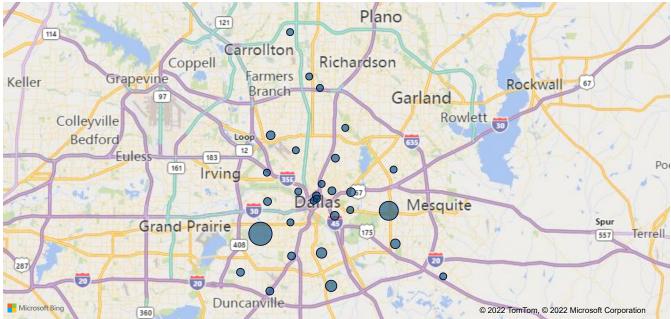

#### Recovery Locations for Suspected PMF Traces

**RECOVERED PISTOLS IN NIBIN, 2017 - 2021** 

Total Pistols with Leads by Year