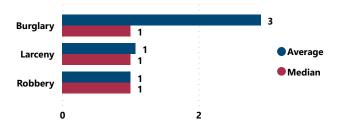

Median # of Firearms Recovered per Theft Incident w/ at Least 1 Recovered Firearm

Average and Median # of Firearms Recovered per Theft Incident Involving at Least 1 Recovered Firearm by Theft Type