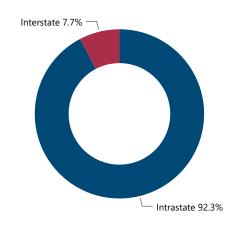

#### Crime Guns Traced to a Known Purchaser by Year

Crime Guns by Source-to-Recovery Location