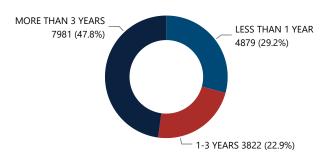

|
| Total               | 13,891                     | 100.0%                                                          |

## Median TTC (Years) Median Age of Possessor 2.4 31

#### **Top Source Cities**

| Source City | Source<br>State | # of Recovered<br>Crime Guns |
|-------------|-----------------|------------------------------|
| DALLAS      | ТХ              | 3,186                        |
| MESQUITE    | ТХ              | 1,587                        |
| GARLAND     | TX              | 787                          |
| FORT WORTH  | ТХ              | 660                          |
| ARLINGTON   | ТХ              | 525                          |
| Total       |                 | 6,745                        |

#### Crime Guns by TTC Grouping



#### Crime Guns by FFL-to-Recovery Location

| Distance (Miles) from FFL to<br>Recovery Location | # of<br>Recovered<br>Firearms | % of Total Recovered<br>Firearms w/ Distance<br>Measured |
|---------------------------------------------------|-------------------------------|----------------------------------------------------------|
| 0 - 10                                            | 3,992                         | 25.7%                                                    |
| 11 - 25                                           | 4,554                         | 29.3%                                                    |
| 26 - 50                                           | 2,107                         | 13.5%                                                    |
| 51 - 100