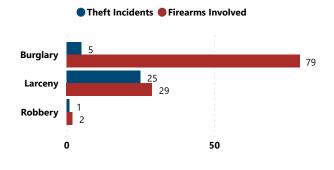

#### Total # of Incidents and Firearms Involved by Theft Type

Average and Median # of Firearms Involved per Theft Incident by Theft Type

| Firearms Stolen by Weapon Type |                              |   |            |  |  |  |  |
|--------------------------------|------------------------------|---|------------|--|--|--|--|
| Weapon Type                    | Total # Firearms<br>Involved |   | % of Total |  |  |  |  |
| PISTOL                         | 7                            | 9 | 71.8%      |  |  |  |  |
| RIFLE                          | 1                            | 8 | 16.4%      |  |  |  |  |
| REVOLVER                       |                              | 5 | 4.5%       |  |  |  |  |
| SHOTGUN                        |                              | 4 | 3.6%       |  |  |  |  |
| DERRINGER                      |                              | 1 | 0.9%       |  |  |  |  |
| MACHINE GUN                    |                              | 1 | 0.9%       |  |  |  |  |
| RECEIVER/FRAME                 |                              | 1 | 0.9%       |  |  |  |  |
| SILENCER                       |                              | 1 | 0.9%       |  |  |  |  |
| Total                          | 11                           | 0 | 100.0%     |  |  |  |  |