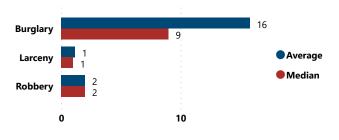

#### Total # of Incidents and Firearms Involved by Theft Type

Average and Median # of Firearms Involved per Theft Incident by Theft Type

| Firearms Stolen by Weapon Type |                              |   |            |  |  |  |  |
|--------------------------------|------------------------------|---|------------|--|--|--|--|
| Weapon Type                    | Total # Firearms<br>Involved |   | % of Total |  |  |  |  |
| PISTOL                         | 7                            | 9 | 71.8%      |  |  |  |  |
| RIFLE                          | 1                            | 8 | 16.4%      |  |  |  |  |
| REVOLVER                       |                              | 5 | 4.5%       |  |  |  |  |
| SHOTGUN                        |                              | 4 | 3.6%       |  |  |  |  |
| DERRINGER                      |                              | 1 | 0.9%       |  |  |  |  |
| MACHINE GUN                    |                              | 1 | 0.9%       |  |  |  |  |
| RECEIVER/FRAME                 |                              | 1 | 0.9%       |  |  |  |  |
| SILENCER                       |                              | 1 | 0.9%       |  |  |  |  |
| Total                          | 11                           | 0 | 100.0%     |  |  |  |  |