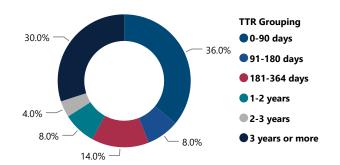

| 5 | 4.5%       |  |  |  |  |
| SHOTGUN                        |                              | 4 | 3.6%       |  |  |  |  |
| DERRINGER                      |                              | 1 | 0.9%       |  |  |  |  |
| MACHINE GUN                    |                              | 1 | 0.9%       |  |  |  |  |
| RECEIVER/FRAME                 |                              | 1 | 0.9%       |  |  |  |  |
| SILENCER                       |                              | 1 | 0.9%       |  |  |  |  |
| Total                          | 11                           | 0 | 100.0%     |  |  |  |  |

## RECOVERED FIREARMS ASSOCIATED WITH ALL FFL BURGLARIES, ROBBERIES, & LARCENIES WITHIN CITY, 2017 - 2021



Total # of Theft Incidents Involving at Least 1 Recovered Firearm by Theft Type







#### Distance Between FFL Theft Location and Recovery Location

| Distance (Miles) from<br>FFL Theft to Recovery<br>Location | # of Recovered<br>Firearms | % of Total Recovered<br>Firearms w/ Distance<br>Measured |
|------------------------------------------------------------|----------------------------|----------------------------------------------------------|
| (A) 0-10                                                   | 7                          | 17.95%                                                   |
| (B) 11-25                                                  | 18                         | 46.15%                                                   |
| (C) 26-50                                                  | 4                          | 10.26%