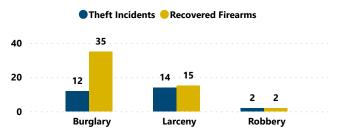

Median # of Firearms Recovered per Theft Incident w/ at Least 1 Recovered Firearm

Average and Median # of Firearms Recovered per Theft Incident Involving at Least 1 Recovered Firearm by Theft Type