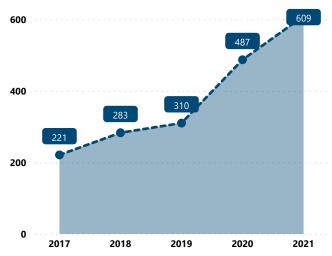

## FFL BURGLARIES, ROBBERIES, & LARCENIES, 2017 - 2021

Total # of Incidents and Firearms Involved by Theft Year