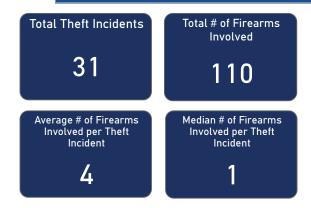

#### Thefts and Firearms Stolen by FFL Type

| FFL<br>Type | Total<br>Incidents | % Total<br>Incidents | Total #<br>Firearms<br>Involved | % Total<br>Firearms<br>Involved |
|-------------|--------------------|----------------------|---------------------------------|---------------------------------|
| 01          | 18                 | 58.1%                | 49                              | 44.5%                           |
| 02          | 7                  | 22.6%                | 14                              | 12.7%                           |
| 07          | 6                  | 19.4%                | 47                              | 42.7%                           |
| Total       | 31                 | 100.0%               | 110                             | 100.0%                          |

#### Total # of Incidents and Firearms Involved by Theft Type

Average and Median # of Firearms Involved per Theft Incident by Theft Type

| Firearms Stolen by Weapon Type |                              |   |            |  |  |  |  |
|--------------------------------|------------------------------|---|------------|--|--|--|--|
| Weapon Type                    | Total # Firearms<br>Involved |   | % of Total |  |  |  |  |
| PISTOL                         | 7                            | 9 | 71.8%      |  |  |  |  |
| RIFLE                          | 1                            | 8 | 16.4%      |  |  |  |  |
| REVOLVER                       |                              | 5 | 4.5%       |  |  |  |  |
| SHOTGUN                        |                              | 4 | 3.6%       |  |  |  |  |
| DERRINGER                      |                              | 1 | 0.9%       |  |  |  |  |
| MACHINE GUN                    |                              | 1 | 0.9%       |  |  |  |  |
| RECEIVER/FRAME                 |                              | 1 | 0.9%       |  |  |  |  |
| SILENCER                       |                              | 1 | 0.9%       |  |  |  |  |
| Total                          | 11                           | 0 | 100.0%     |  |  |  |  |