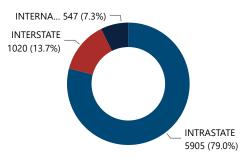

#### Crime Guns Traced to a Known Purchaser by Year

Crime Guns by Source-to-Recovery Location