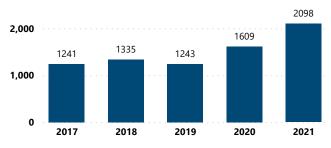

## FFL BURGLARIES, ROBBERIES, & LARCENIES, 2017 - 2021

Total # of Incidents and Firearms Involved by Theft Year