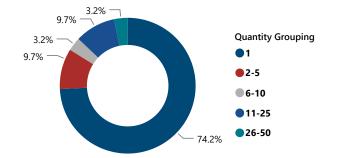

## DALLAS, TX

## FFL BURGLARIES, ROBBERIES, & LARCENIES, 2017 - 2021



Total # of Incidents and Firearms Involved by Theft Year



#### % of Thefts by Number of Firearms Stolen



#### Thefts and Firearms Stolen by FFL Type

| FFL<br>Type | Total<br>Incidents | % Total<br>Incidents | Total #<br>Firearms<br>Involved | % Total<br>Firearms<br>Involved |
|-------------|--------------------|----------------------|---------------------------------|---------------------------------|
| 01          | 18                 | 58.1%                | 49                              | 44.5%                           |
| 02          | 7                  | 22.6%                | 14                              | 12.7%                           |
| 07          | 6                  | 19.4%                | 47                              | 42.7%                           |
| Total       | 31                 | 100.0%               | 110                             | 100.0%