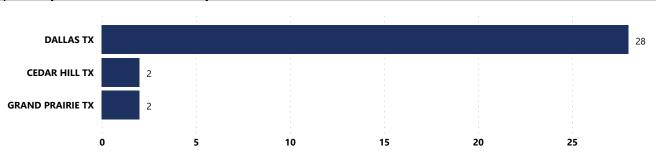

|
| (D) 51-100                                                 | 1                          | 2.56%                                                    |
| (E) 101-200                                                | 2                          | 5.13%                                                    |
| (F) 201-300                                                | 1                          | 2.56%                                                    |
| (G) More than 300                                          | 6                          | 15.38%                                                   |
| Total                                                      | 39                         | 100.00%                                                  |







Median # of Firearms Recovered per Theft Incident w/ at Least 1 Recovered Firearm

Average and Median # of Firearms Recovered per Theft Incident Involving at Least 1 Recovered Firearm by Theft Type



#### Recovered Firearms by Possessor Age

| Possessor Age Grouping | # of Recovered<br>Firearms | % of Total Recovered<br>Firearms w/ Possessor<br>Age Determined |
|------------------------|----------------------------|-----------------------------------------------------------------|
| 17 and below           | 3                          | 7.69%                                                           |
| 18-24                  | 20                         | 51.28%                                                          |
| 25-34                  | 6                          | 15.38%