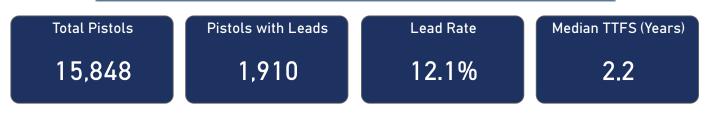

#### Recovery Locations for Suspected PMF Traces

**RECOVERED PISTOLS IN NIBIN, 2017 - 2021** 

Total Pistols with Leads by Year