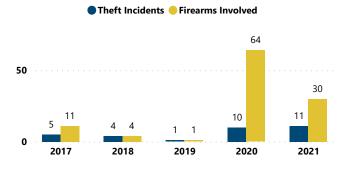

## FFL BURGLARIES, ROBBERIES, & LARCENIES, 2017 - 2021

Total # of Incidents and Firearms Involved by Theft Year