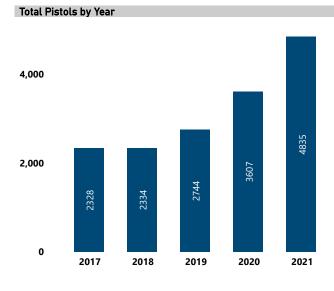

#### Recovery Locations for Suspected PMF Traces

**RECOVERED PISTOLS IN NIBIN, 2017 - 2021** 

Total Pistols with Leads by Year