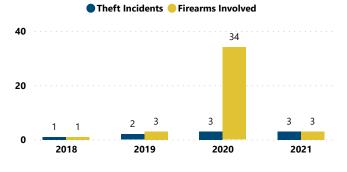

# FFL BURGLARIES, ROBBERIES, & LARCENIES, 2017 - 2021

Total # of Incidents and Firearms Involved by Theft Year