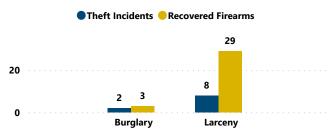

# RECOVERED FIREARMS ASSOCIATED WITH ALL FFL BURGLARIES, ROBBERIES, & LARCENIES WITHIN CITY, 2017 - 2021

Total # of Theft Incidents Involving at Least 1 Recovered Firearm by Theft Type