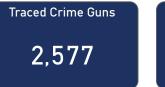

| 71                            | 1.3%                                                     |
| 201 - 300                                         | 661                           | 11.9%                                                    |
| More than 300                                     | 2,747                         | 49.4%                                                    |
| Total                                             | 5,565                         | 100.0%                                                   |

# Crime Guns by Possessor Gender Female 5.6% Female 5.6% Purchaser and Possessor are Same Individual Purchaser Known, Possessor Unknown 3697 (18.8%) Purchaser and Possessor are Different 13515 (68.8%)

- Male 94.4%

# **CRIME GUNS SOURCED FROM THIS CITY, 2017 - 2021**



# 1,144

Traced Crime Guns to a

Known Purchaser

# Crime Guns Traced to a Known Purchaser by Year



#### Crime Guns by Source-to-Recovery Location



# Median TTC (Years) Median Age of Purchaser 27.0 32

| Top Recovery States |                            | ecovery States Top Recovery Cities |                            |
|---------------------|----------------------------|------------------------------------|----------------------------|
| Recovery<br>State   | Recovered<br>Crime<br>Guns | Recovery City/State                | Recovered<br>Crime<br>Guns |
| CA                  | 879                        | LOS ANGELES, CA                    | 346                        |
| NV                  | 23                         | LAS VEGAS, NV                      | 20