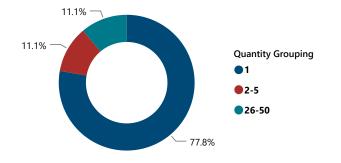

# LOS ANGELES, CA

# FFL BURGLARIES, ROBBERIES, & LARCENIES, 2017 - 2021



Total # of Incidents and Firearms Involved by Theft Year



# % of Thefts by Number of Firearms Stolen



# Thefts and Firearms Stolen by FFL Type

| FFL<br>Type | Total<br>Incidents | % Total<br>Incidents | Total #<br>Firearms<br>Involved | % Total<br>Firearms<br>Involved |
|-------------|--------------------|----------------------|---------------------------------|---------------------------------|
| 01          | 8                  | 88.9%                | 39                              | 95.1%                           |
| 10          | 1                  | 11.1%                | 2                               | 4.9%                            |
| Total       | 9                  | 100.0%               | 41                              | 100.0%                          |



Total # of Incidents and Firearms Involved by Theft Type



Average and Median # of Firearms Involved per Theft I