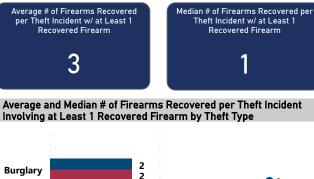

# RECOVERED FIREARMS ASSOCIATED WITH ALL FFL BURGLARIES, ROBBERIES, & LARCENIES WITHIN CITY, 2017 - 2021

Total # of Theft Incidents Involving at Least 1 Recovered Firearm by Theft Type