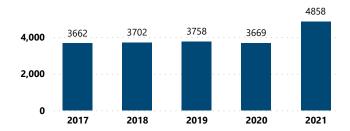

# FFL BURGLARIES, ROBBERIES, & LARCENIES, 2017 - 2021

Total # of Incidents and Firearms Involved by Theft Year