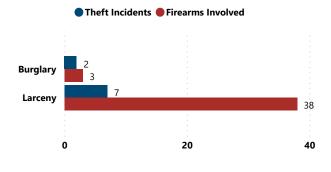

# FFL BURGLARIES, ROBBERIES, & LARCENIES, 2017 - 2021

Total # of Incidents and Firearms Involved by Theft Year