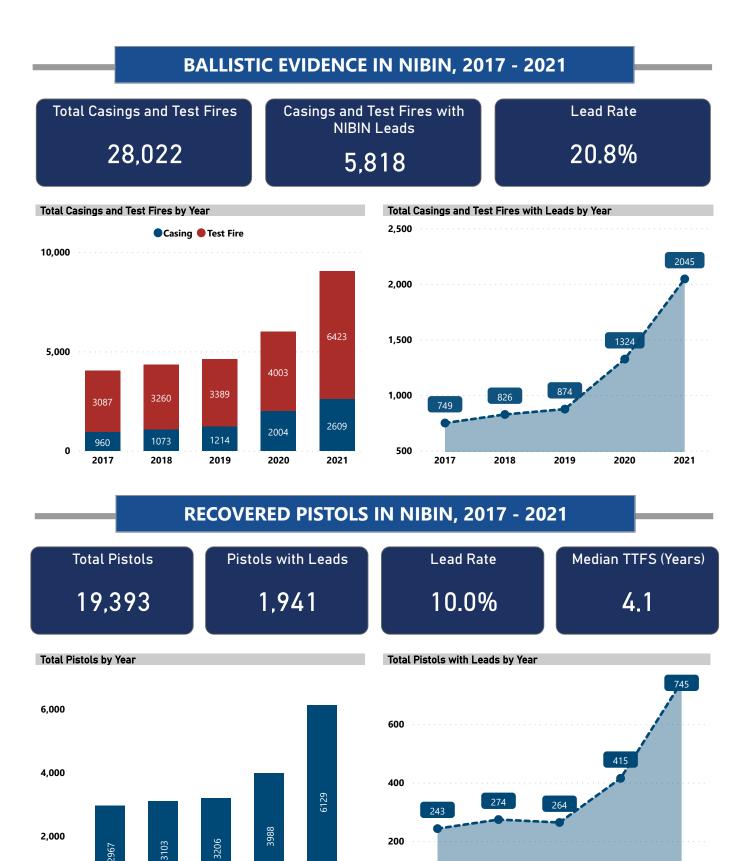

# FFL BURGLARIES, ROBBERIES, & LARCENIES, 2017 - 2021

Total # of Incidents and Firearms Involved by Theft Year