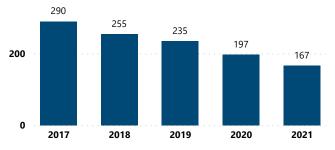

# FFL BURGLARIES, ROBBERIES, & LARCENIES, 2017 - 2021

Total # of Incidents and Firearms Involved by Theft Year