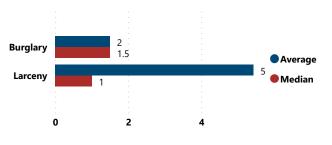

Total # of Incidents and Firearms Involved by Theft Type

Average and Median # of Firearms Involved per Theft Incident by Theft Type

| Firearms Stolen by Weapon Type |                              |            |  |  |  |  |
|--------------------------------|------------------------------|------------|--|--|--|--|
| Weapon Type                    | Total # Firearms<br>Involved | % of Total |  |  |  |  |
| PISTOL                         | 38                           | 92.7%      |  |  |  |  |
| SHOTGUN                        | 2                            | 4.9%       |  |  |  |  |
| REVOLVER                       | 1                            | 2.4%       |  |  |  |  |
| Total                          | 41                           | 100.0%     |  |  |  |  |