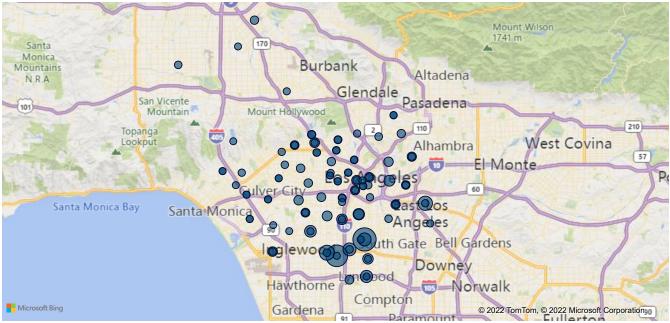

% Total of Recovered Firearms by Theft-to-Recovery Location

### Top Recovery Cities Associated with Theft City