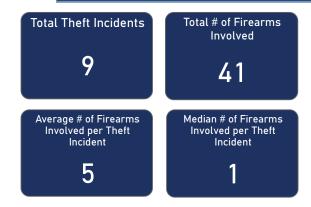

# FFL BURGLARIES, ROBBERIES, & LARCENIES, 2017 - 2021

Total # of Incidents and Firearms Involved by Theft Year

# Thefts and Firearms Stolen by FFL Type

| FFL<br>Type | Total<br>Incidents | % Total<br>Incidents | Total #<br>Firearms<br>Involved | % Total<br>Firearms<br>Involved |
|-------------|--------------------|----------------------|---------------------------------|---------------------------------|
| 01          | 8                  | 88.9%                | 39                              | 95.1%                           |
| 10          | 1                  | 11.1%                | 2                               | 4.9%                            |
| Total       | 9                  | 100.0%               | 41                              | 100.0%                          |