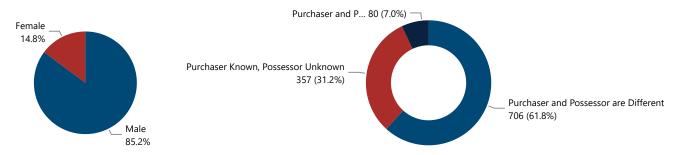

# Crime Guns by Purchaser Gender Crime Guns by Purchaser/Possessor Grouping when Purchaser is Known