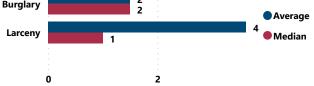

# RECOVERED FIREARMS ASSOCIATED WITH ALL FFL BURGLARIES, ROBBERIES, & LARCENIES WITHIN CITY, 2017 - 2021

Total # of Theft Incidents Involving at Least 1 Recovered Firearm by Theft Type