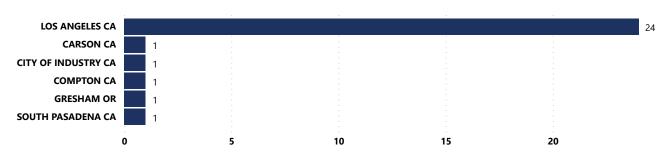

earms | % of Total Recovered<br>Firearms w/ Possessor<br>Age Determined |
|------------------------|----------------------------|-----------------------------------------------------------------|
| 18-24                  | 1                          | 4.00%                                                           |
| 25-34                  | 21                         | 84.00%                                                          |
| 35 and older           | 3                          | 12.00%                                                          |
| Total                  | 25                         | 100.00%                                                         |

% Total of Recovered Firearms by Theft-to-Recovery Location



### Top Recovery Cities Associated with Theft City



# **CRIME GUNS RECOVERED AND TRACED, 2017 - 2021**

# Traced Crime Guns

# 30,798

Traced Crime Guns to a Known Purchaser

# Median TTC (Years)

**Top Source Cities** 

Median Age of Possessor **31** 

# 19,649

| Top Source | States       |                              |
|------------|--------------|------------------------------|
|            | Source State | # of Recovered<br>Crime Guns |
| CA         |              | 9,595                        |
| AZ         |              | 2,992                        |
| NV         |              | 1,884                        |
| ТХ         |              | 858                          |
| UT         |              | 340                          |
| Total      |              | 15,669                       |

#### Crime Guns Traced to a Known Pu