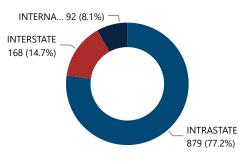

#### Crime Guns by Source-to-Recovery Location

# Median TTC (Years) Median Age of Purchaser 27.0 32

| Top Recovery States |                            | ecovery States Top Recovery Cities |                            |
|---------------------|----------------------------|------------------------------------|----------------------------|
| Recovery<br>State   | Recovered<br>Crime<br>Guns | Recovery City/State                | Recovered<br>Crime<br>Guns |
| CA                  | 879                        | LOS ANGELES, CA                    | 346                        |
| NV                  | 23                         | LAS VEGAS, NV                      | 20                         |
| BJ                  | 19                         | LONG BEACH, CA                     | 20                         |
| AZ                  | 13                         | SAN BERNARDINO, CA                 | 19                         |
| Total 934           |                            | TIJUANA, BJ                        | 19                         |
|                     |                            | Total                              | 424                        |