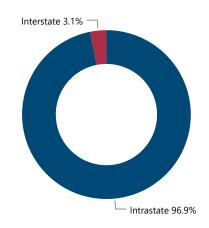

ge**

| Possessor Age Grouping | # of Recovered<br>Firearms | % of Total Recovered<br>Firearms w/ Possessor<br>Age Determined |
|------------------------|----------------------------|-----------------------------------------------------------------|
| 18-24                  | 1                          | 4.00%                                                           |
| 25-34                  | 21                         | 84.00%                                                          |
| 35 and older           | 3                          | 12.00%                                                          |
| Total                  | 25                         | 100.00%                                                         |

% Total of Recovered Firearms by Theft-to-Recovery Location



### Top Recovery Cities Associated with Theft City



# **CRIME GUNS RECOVERED AND TRACED, 2017 - 2021**

# Traced Crime Guns

# 30,798

Traced Crime Guns to a Known Purchaser

# Median TTC (Years)

**Top Source Cities** 

Median Age of Possessor **31** 

# 19,649

| Top Source | States       |                              |
|------------|--------------|------------------------------|
|            | Source State | # of Recovered<br>Crime Guns |
| CA         |              | 9,595                        |
| AZ         |              | 2,992                        |
| NV         |              | 1,884                        |
| ТХ         |              | 858                          |
| UT         |              | 340                          |
| Total      |              | 15,669