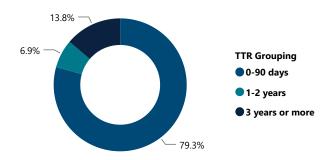

e |                              |            |  |  |  |  |
|--------------------------------|------------------------------|------------|--|--|--|--|
| Weapon Type                    | Total # Firearms<br>Involved | % of Total |  |  |  |  |
| PISTOL                         | 38                           | 92.7%      |  |  |  |  |
| SHOTGUN                        | 2                            | 4.9%       |  |  |  |  |
| REVOLVER                       | 1                            | 2.4%       |  |  |  |  |
| Total                          | 41                           | 100.0%     |  |  |  |  |

# RECOVERED FIREARMS ASSOCIATED WITH ALL FFL BURGLARIES, ROBBERIES, & LARCENIES WITHIN CITY, 2017 - 2021



Total # of Theft Incidents Involving at Least 1 Recovered Firearm by Theft Type







# Distance Between FFL Theft Location and Recovery Location

| Distance (Miles) from<br>FFL Theft to Recovery<br>Location | # of Recovered<br>Firearms | % of Total Recovered<br>Firearms w/ Distance<br>Measured |
|------------------------------------------------------------|----------------------------|----------------------------------------------------------|
| (A) 0-10                                                   | 2                          | 11.76%                                                   |
| (B) 11-25                                                  | 13                         | 76.47%                                                   |
| (D) 51-100                                                 | 1                          | 5.88%