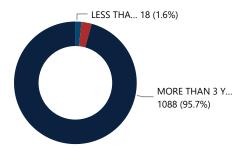

State                | Recovered<br>Crime<br>Guns |
| CA                  | 879                        | LOS ANGELES, CA                    | 346                        |
| NV                  | 23                         | LAS VEGAS, NV                      | 20                         |
| BJ                  | 19                         | LONG BEACH, CA                     | 20                         |
| AZ                  | 13                         | SAN BERNARDINO, CA                 | 19                         |
| Total 934           |                            | TIJUANA, BJ                        | 19                         |
|                     |                            | Total                              | 424                        |

#### Crime Guns by TTC Grouping



#### Crime Guns by Purchaser Age

| Purchaser Age Group | # of Recovered<br>Firearms | % of Total Recovered<br>Firearms w/ Purchaser<br>Age Determined |
|---------------------|----------------------------|-----------------------------------------------------------------|
| 18-21               | 21                         | 2.1%                                                            |
| 22-24               | 94                         | 9.2%                                                            |
| 25-34               | 344                        | 33.8%                                                           |
| 35-44               | 248                        | 24.4%                                                           |
| 45-54               | 173