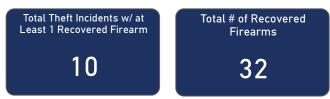

# RECOVERED FIREARMS ASSOCIATED WITH ALL FFL BURGLARIES, ROBBERIES, & LARCENIES WITHIN CITY, 2017 - 2021

Total # of Theft Incidents Involving at Least 1 Recovered Firearm by Theft Type