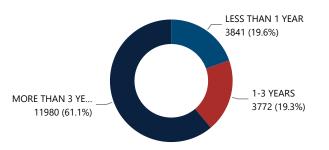

|
| 35-44               | 4,401                      | 18.4%                                                           |
| 45-54               | 2,339                      | 9.8%                                                            |
| 55-64               | 1,626                      | 6.8%                                                            |
| 65 and Over         | 680                        | 2.8%                                                            |
| Total               | 23,917                     | 100.0%                                                          |

#### Source City # of Recovered Source Crime Guns State LAS VEGAS NV 1,097 PHOENIX 820 AZ TORRANCE 704 CA CULVER CITY CA 589 GLENDALE 352 ΑZ Total 3,562

# Crime Guns by TTC Grouping



#### Crime Guns by FFL-to-Recovery Location

| Distance (Miles) from FFL to<br>Recovery Location | # of<br>Recovered<br>Firearms | % of Total Recovered<br>Firearms w/ Distance<br>Measured |
|---------------------------------------------------|-------------------------------|----------------------------------------------------------|
| 0 - 10                                            | 845                           | 15.2%                                                    |
| 11 - 25                                           | 752                           | 13.5%                                                    |
| 26 - 50                                           | 321                           | 5.8%                                                     |
| 51 - 100