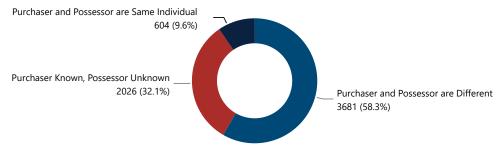

| 92                            | 1.5%                                                     |  |  |  |  |  |
| 201 - 300                                                               | 35                            | 0.6%                                                     |  |  |  |  |  |
| More than 300                                                           | 28                            | 0.5%                                                     |  |  |  |  |  |
| Total                                                                   | 6.038                         | 100.0%                                                   |  |  |  |  |  |

#### Crime Guns by Purchaser Gender

#### Crime Guns by Purchaser/Possessor Grouping when Purchaser is Known





# **RECOVERED CRIME GUN CHARACTERISTICS, 2017 - 2021**

Most Frequently Traced Crime Gun Type

**PISTOL** 

Most Frequently Traced Crime Gun Caliber

9

Most Frequently Traced Crime Gun Make-Type-Caliber

GLC-P-9

Suspected PMFs Recovered and Traced

15

| Most Common Types of Crime Guns Recovered and Traced |       |                       |       |                       |       |                       |       |                       |       |                       |            |
|------------------------------------------------------|-------|-----------------------|-------|-----------------------|-------|-----------------------|-------|-----------------------|-------|-----------------------|------------|
| Weapon Description                                   | 2017  | % Change<br>2017-2