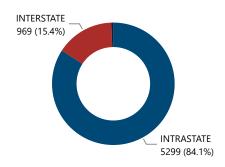

#### Crime Guns by Source-to-Recovery Location

Crime Guns by TTC Grouping

32

**Top Recovery States** Recovery Recovered State Crime Guns LA 5,299 TX 312 CA 85 MS 81 FL 71 5,848 Total

| Top Recovery Cities |                            |
|---------------------|----------------------------|
| Recovery City/State | Recovered<br>Crime<br>Guns |
| BATON ROUGE, LA     | 3,651                      |
| NEW ORLEANS, LA     | 346                        |
| HOUSTON, TX         | 161                        |
| GONZALES, LA        | 116                        |
| DENHAM SPRINGS, LA  | 76                         |
| Total               | 4,350                      |