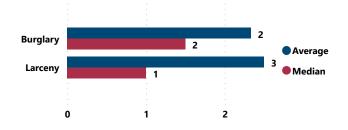

35 and older

Total

Median # of Firearms Recovered per Theft Incident w/ at Least 1 Recovered Firearm

Total # of Theft Incidents Involving at Least 1 Recovered Firearm by Theft Type

Average and Median # of Firearms Recovered per Theft Incident Involving at Least 1 Recovered Firearm by Theft Type