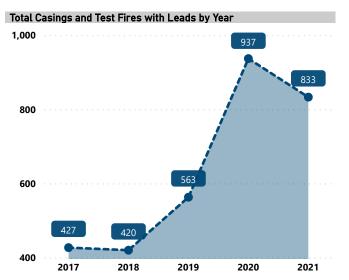

# **BALLISTIC EVIDENCE IN NIBIN, 2017 - 2021**

Total Casings and Test Fires

16,110

Casings and Test Fires with NIBIN Leads

3,180

Lead Rate

19.7%