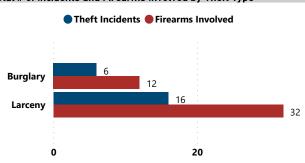

Total #<br>Firearms<br>Involved | % Total<br>Firearms<br>Involved |  |  |  |
| 01                                     | 11                 | 50.0%                | 29                              | 65.9%                           |  |  |  |
| 02                                     | 5                  | 22.7%                | 9                               | 20.5%                           |  |  |  |
| 07                                     | 6                  | 27.3%                | 6                               | 13.6%                           |  |  |  |
| Total                                  | 22                 | 100.0%               | 44                              | 100.0%                          |  |  |  |



#### Total # of Incidents and Firearms Involved by Theft Type



# Average and Median # of Firearms Involved per Theft Incident by Theft Type



| Firearms Stolen by Weapon Type |                              |    |            |
|--------------------------------|------------------------------|----|------------|
| Weapon Type                    | Total # Firearms<br>Involved |    | % of Total |
| PISTOL                         |                              | 31 | 70.5%      |
| RIFLE                          |                              | 6  | 13.6%      |
| SHOTGUN                        |                              | 3  | 6.8%       |
| SILENCER                       |                              | 3  | 6.8%       |
| REVOLVER                       |                              | 1  | 2.3%       |
| Total                          |