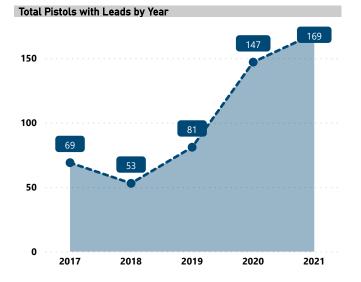

# **RECOVERED PISTOLS IN NIBIN, 2017 - 2021**

Total Pistols

4,769

Pistols with Leads

519

Lead Rate

10.9%

Median TTFS (Years)