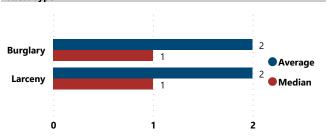

# Average and Median # of Firearms Involved per Theft Incident by Theft Type

| Firearms Stolen by Weapon Type |                              |    |            |
|--------------------------------|------------------------------|----|------------|
| Weapon Type                    | Total # Firearms<br>Involved |    | % of Total |
| PISTOL                         |                              | 31 | 70.5%      |
| RIFLE                          |                              | 6  | 13.6%      |
| SHOTGUN                        |                              | 3  | 6.8%       |
| SILENCER                       |                              | 3  | 6.8%       |
| REVOLVER                       |                              | 1  | 2.3%       |
| Total                          |                              | 44 | 100.0%     |