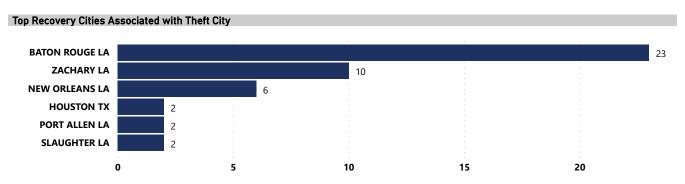

32

**Top Recovery States** Recovery Recovered State Crime Guns LA 5,299 TX 312 CA 85 MS 81 FL 71 5,848 Total

| Top Recovery Cities |                            |
|---------------------|----------------------------|
| Recovery City/State | Recovered<br>Crime<br>Guns |
| BATON ROUGE, LA     | 3,651                      |
| NEW ORLEANS, LA     | 346                        |
| HOUSTON, TX         | 161                        |
| GONZALES, LA        | 116                        |
| DENHAM SPRINGS, LA  | 76                         |
| Total               | 4,350                      |