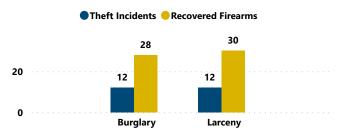

# RECOVERED FIREARMS ASSOCIATED WITH ALL FFL BURGLARIES, ROBBERIES, & LARCENIES WITHIN CITY, 2017 - 2021

Total Theft Incidents w/ at Least 1 Recovered Firearm

Total # of Recovered Firearms Average # of Firearms Recovered per Theft Incident w/ at Least 1 Recovered Firearm

35 and older

Total

Median # of Firearms Recovered per Theft Incident w/ at Least 1 Recovered Firearm

Total # of Theft Incidents Involving at Least 1 Recovered Firearm by Theft Type

Average and Median # of Firearms Recovered per Theft Incident Involving at Least 1 Recovered Firearm by Theft Type