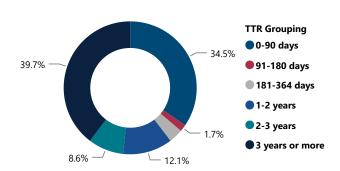

|                              | 1  | 2.3%       |
| Total                          |                              | 44 | 100.0%     |

# RECOVERED FIREARMS ASSOCIATED WITH ALL FFL BURGLARIES, ROBBERIES, & LARCENIES WITHIN CITY, 2017 - 2021

Total Theft Incidents w/ at Least 1 Recovered Firearm

Total # of Recovered Firearms Average # of Firearms Recovered per Theft Incident w/ at Least 1 Recovered Firearm

35 and older

Total

Median # of Firearms Recovered per Theft Incident w/ at Least 1 Recovered Firearm

Total # of Theft Incidents Involving at Least 1 Recovered Firearm by Theft Type



Average and Median # of Firearms Recovered per Theft Incident Involving at Least 1 Recovered Firearm by Theft Type



#### % Total of Recovered Firearms by Time-to-Recovery Grouping



# Recovered Firearms by Possessor AgePossessor Age Grouping# of Recovered Firearms% of Total Recovered Firearms w/ Possessor Age Determined17 and below37.89%18-241231.58%25-341436.84%

12

31.58%

100.00%

# % Total of Recovered Firearms by Theft-to-Recovery Location







# **CRIME GUNS RECOVERED AND TRACED, 2017 - 2021**

**Traced Crime Guns** 

8,544

Traced Crime Guns to a Known Purchaser

7,339

Median TTC (Years)

2.5

**Crime Guns by TTC Grouping** 

Median Age of Possessor

31

| Top Source S | States       |                              |
|--------------|--------------|------------------------------|
|              | Source State | # of Recovered<br>Crime Guns |
| LA           |              | 6,353                        |
| TX           |              | 228