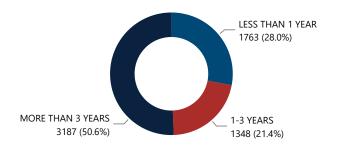

#### Crime Guns Traced to a Known Purchaser by Year 2,000 1726 1474 1424 1363 1352 1,000 0 2017 2018 2019 2020 2021

| MORE THAN 3 YEARS 3637 (49.7%) | LESS THAN 1 YEAR<br>1992 (27.2%) |
|--------------------------------|----------------------------------|
|                                | 1-3 YEARS<br>1684 (23.0%)        |