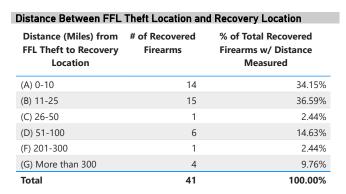

# % Total of Recovered Firearms by Theft-to-Recovery Location

| Crime Guns by FFL-to-Recovery Location            |                               |                                                          |  |  |  |  |  |
|---------------------------------------------------|-------------------------------|----------------------------------------------------------|--|--|--|--|--|
| Distance (Miles) from FFL to<br>Recovery Location | # of<br>Recovered<br>Firearms | % of Total Recovered<br>Firearms w/ Distance<br>Measured |  |  |  |  |  |
| 0 - 10                                            | 3,885                         | 56.5%                                                    |  |  |  |  |  |
| 11 - 25                                           | 1,013                         | 14.7%                                                    |  |  |  |  |  |
| 26 - 50                                           | 253                           | 3.7%                                                     |  |  |  |  |  |
| 51 - 100                                          | 695                           | 10.1%                                                    |  |  |  |  |  |
| 101 - 200                                         | 303                           | 4.4%                                                     |  |  |  |  |  |
| 201 - 300                                         | 170                           | 2.5%                                                     |  |  |  |  |  |
| More than 300                                     | 557                           | 8.1%                                                     |  |  |  |  |  |
| Total                                             | 6,876                         | 100.0%                                                   |  |  |  |  |  |