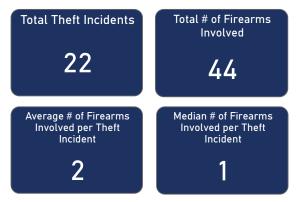

# FFL BURGLARIES, ROBBERIES, & LARCENIES, 2017 - 2021

● Theft Incidents ● Firearms Involved

% of Thefts by Number of Firearms Stolen

| Thefts and Firearms Stolen by FFL Type |                    |                      |                                 |                                 |  |  |  |
|----------------------------------------|--------------------|----------------------|---------------------------------|---------------------------------|--|--|--|
| FFL<br>Type                            | Total<br>Incidents | % Total<br>Incidents | Total #<br>Firearms<br>Involved | % Total<br>Firearms<br>Involved |  |  |  |
| 01                                     | 11                 | 50.0%                | 29                              | 65.9%                           |  |  |  |
| 02                                     | 5                  | 22.7%                | 9                               | 20.5%                           |  |  |  |
| 07                                     | 6                  | 27.3%                | 6                               | 13.6%                           |  |  |  |
| Total                                  | 22                 | 100.0%               | 44                              | 100.0%                          |  |  |  |