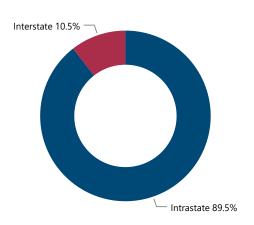

Incidents w/ at Least 1 Recovered Firearm

Total # of Recovered Firearms Average # of Firearms Recovered per Theft Incident w/ at Least 1 Recovered Firearm

35 and older

Total

Median # of Firearms Recovered per Theft Incident w/ at Least 1 Recovered Firearm

Total # of Theft Incidents Involving at Least 1 Recovered Firearm by Theft Type



Average and Median # of Firearms Recovered per Theft Incident Involving at Least 1 Recovered Firearm by Theft Type



#### % Total of Recovered Firearms by Time-to-Recovery Grouping



# Recovered Firearms by Possessor AgePossessor Age Grouping# of Recovered Firearms% of Total Recovered Firearms w/ Possessor Age Determined17 and below37.89%18-241231.58%25-341436.84%

12

31.58%

100.00%

# % Total of Recovered Firearms by Theft-to-Recovery Location







# **CRIME GUNS RECOVERED AND TRACED, 2017 - 2021**

**Traced Crime Guns** 

8,544

Traced Crime Guns to a Known Purchaser

7,339

Median TTC (Years)

2.5

**Crime Guns by TTC Grouping** 

Median Age of Possessor

31

| Top Source S | States       |                              |
|--------------|--------------|------------------------------|
|              | Source State | # of Recovered<br>Crime Guns |
| LA           |              | 6,353                        |
| TX           |              | 228                          |
| MS           |              | 205                          |
| GA           |              | 67                           |
| AL           |              | 64                           |
| Total        |              | 6,917                        |

| Top Sourc