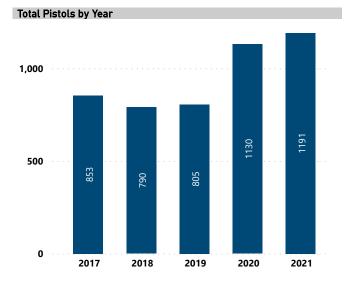

# **RECOVERED PISTOLS IN NIBIN, 2017 - 2021**

Total Pistols

4,769

Pistols with Leads

519

Lead Rate

10.9%

Median TTFS (Years)