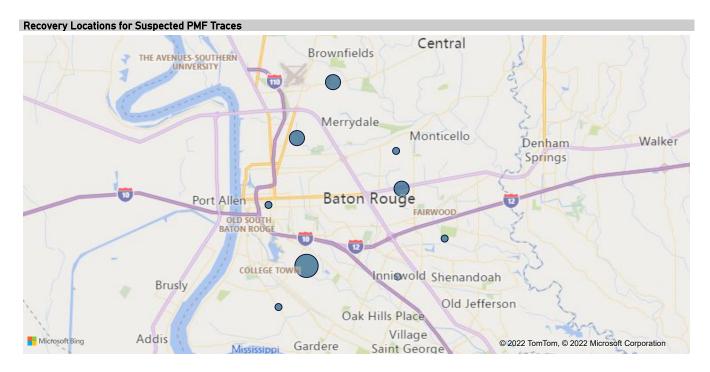

Suspected PMFs Recovered and Traced

15

| Most Common Types of Crime Guns Recovered and Traced |       |                       |       |                       |       |                       |       |                       |       |                       |            |
|------------------------------------------------------|-------|-----------------------|-------|-----------------------|-------|-----------------------|-------|-----------------------|-------|-----------------------|------------|
| Weapon Description                                   | 2017  | % Change<br>2017-2018 | 2018  | % Change<br>2018-2019 | 2019  | % Change<br>2019-2020 | 2020  | % Change<br>2020-2021 | 2021  | % Change<br>2017-2021 | Total<br>▼ |
| PISTOL                                               | 1,250 | -4.2 %                | 1,197 | 2.8 %                 | 1,231 | 1.5 %                 | 1,249 | 27.7 %                | 1,595 | 27.6 %                | 6,522      |
| REVOLVER                                             | 256   | -28.9 %               | 182   | 11.0 %                | 202   | -42.1 %               | 117   | 22.2 %                | 143   | -44.1 %               | 900        |
| RIFLE                                                | 146   | -7.5 %                | 135   | -1.5 %                | 133   | 9.8 %                 | 146   | 24.7 %                | 182   | 24.7 %                | 742        |
| SHOTGUN                                              | 99    | -34.3 %               | 65    | 20.0 %                | 78    | -52.6 %               | 37    | -2.7 %                | 36    | -63.6 %               | 315        |
| Total                                                | 1,751 | -9.8 %                | 1,579 | 4.1 %                 | 1,644 | -5.8 %                | 1,549 | 26.3 %                | 1,956 | 11.7 %                | 8,479      |