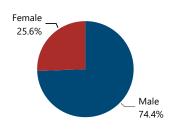

| 92                            | 1.5%                                                     |  |  |  |  |  |
| 201 - 300                                                               | 35                            | 0.6%                                                     |  |  |  |  |  |
| More than 300                                                           | 28                            | 0.5%                                                     |  |  |  |  |  |
| Total                                                                   | 6.038                         | 100.0%                                                   |  |  |  |  |  |

#### Crime Guns by Purchaser Gender

#### Crime Guns by Purchaser/Possessor Grouping when Purchaser is Known





# **RECOVERED CRIME GUN CHARACTERISTICS, 2017 - 2021**

Most Frequently Traced Crime Gun Type

**PISTOL** 

Most Frequently Traced Crime Gun Caliber

9

Most Frequently Traced Crime Gun Make-Type-Caliber

GLC-P-9

Suspected PMFs Recovered and Traced

15

| Most Common Types of Crime Guns Recovered and Traced |       |                       |       |                       |       |                       |       |                       |       |                       |            |
|------------------------------------------------------|-------|-----------------------|-------|-----------------------|-------|-----------------------|-------|-----------------------|-------|-----------------------|------------|
| Weapon Description                                   | 2017  | % Change<br>2017