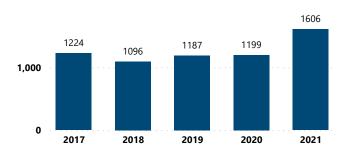

#### Crime Guns Traced to a Known Purchaser by Year 2,000 1726 1474 1424 1363 1352 1,000 0 2017 2018 2019 2020 2021

| MORE THAN 3 YEARS 3637 (49.7%) | LESS THAN 1 YEAR<br>1992 (27.2%) |
|--------------------------------|----------------------------------|
|                                | 1-3 YEARS<br>1684 (23.0%)        |