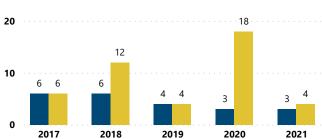

# **BATON ROUGE, LA**

# FFL BURGLARIES, ROBBERIES, & LARCENIES, 2017 - 2021







● Theft Incidents ● Firearms Involved

% of Thefts by Number of Firearms Stolen



| Thefts and Firearms Stolen by FFL Type |                    |                      |                                 |                                 |  |  |  |
|----------------------------------------|--------------------|----------------------|---------------------------------|---------------------------------|--|--|--|
| FFL<br>Type                            | Total<br>Incidents | % Total<br>Incidents | Total #<br>Firearms<br>Involved | % Total<br>Firearms<br>Involved |  |  |  |
| 01                                     | 11                 | 50.0%                | 29                              | 65.9%                           |  |  |  |
| 02                                     | 5