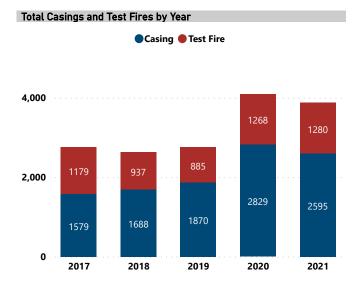

# **BALLISTIC EVIDENCE IN NIBIN, 2017 - 2021**

Total Casings and Test Fires

16,110

Casings and Test Fires with NIBIN Leads

3,180

Lead Rate

19.7%