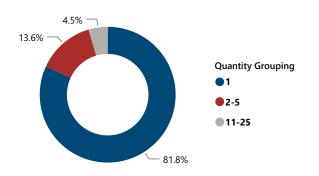

# FFL BURGLARIES, ROBBERIES, & LARCENIES, 2017 - 2021

● Theft Incidents ● Firearms Involved

% of Thefts by Number of Firearms Stolen

| Thefts and Firearms Stolen by FFL Type |                    |                      |                                 |                                 |  |  |  |
|----------------------------------------|--------------------|----------------------|---------------------------------|---------------------------------|--|--|--|
| FFL<br>Type                            | Total<br>Incidents | % Total<br>Incidents | Total #<br>Firearms<br>Involved | % Total<br>Firearms<br>Involved |  |  |  |
| 01                                     | 11                 | 50.0%                | 29                              | 65.9%                           |  |  |  |
| 02                                     | 5                  | 22.7%                | 9                               | 20.5%                           |  |  |  |
| 07                                     | 6                  | 27.3%                | 6                               | 13.6%                           |  |  |  |
| Total                                  | 22                 | 100.0%               | 44                              | 100.0%                          |  |  |  |