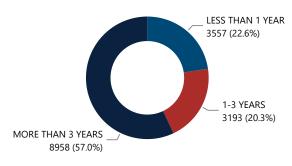

732                        |  |  |  |  |
| Total               | 12.035                     |  |  |  |  |

| Top Recovery Cities   |                            |  |  |  |  |  |  |  |
|-----------------------|----------------------------|--|--|--|--|--|--|--|
| Recovery City/State   | Recovered<br>Crime<br>Guns |  |  |  |  |  |  |  |
| LITTLE ROCK, AR       | 3,016                      |  |  |  |  |  |  |  |
| NORTH LITTLE ROCK, AR | 969                        |  |  |  |  |  |  |  |
| JONESBORO, AR         | 721                        |  |  |  |  |  |  |  |
| MEMPHIS, TN           | 696                        |  |  |  |  |  |  |  |
| Total                 | 5,402                      |  |  |  |  |  |  |  |

#### Crime Guns by Source-to-Recovery Location



#### Crime Guns by TTC Grouping



#### Crime Guns by Purchaser Age

| Purchaser Age Group | # of Recovered<br>Firearms | % of Total Recovered<br>Firearms w/ Purchaser<br>Age Determined |  |  |
|---------------------|----------------------------|-----------------------------------------------------------------|--|--|
| 18-21               | 796                        | 5.3%                                                            |  |  |
| 22-24               | 2,410                      | 16.0%                                                           |  |  |
| 25-34               | 4,598                      | 30.5%                                                           |  |  |
| 35-44               | 2,806                      | 18.6%                                                           |  |  |
| 45-54