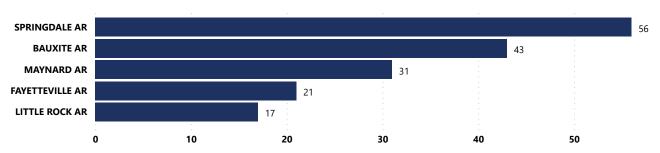

nvolving at Least 1 Recovered Firearm by Theft Type



Average and Median # of Firearms Recovered per Theft Incident Involving at Least 1 Recovered Firearm by Theft Type



#### % Total of Recovered Firearms by Time-to-Recovery Grouping



## Recovered Firearms by Possessor Age Possessor Age Grouping # of Recovered

|              | Firearms | Age Determined |  |  |
|--------------|----------|----------------|--|--|
| 17 and below | 48       | 14.46%         |  |  |
| 18-24        | 170      | 51.20%         |  |  |
| 25-34        | 60       | 18.07%         |  |  |
| 35 and older | 54       | 16.27%         |  |  |
| Total        | 332      | 100.00%        |  |  |

#### % Total of Recovered Firearms by Theft-to-Recovery Location





#### Top Recovery Cities Associated with Theft State



## **CRIME GUNS RECOVERED AND TRACED, 2017 - 2021**

Traced Crime Guns

13,458

Traced Crime Guns to a Known Purchaser

11,006

Median TTC (Years)

2.6

Median Age of Possessor

31

| <b>Top Recovery Cities</b>   |                           |
|------------------------------|---------------------------|
| Recovery City                | # of Recovered Crime Guns |
| LITTLE ROCK                  | 3,606                     |
| NORTH LITTLE ROCK            | 1,131                     |
| JONESBORO                    | 891                       |
| HOT SPRINGS<br>NATIONAL PARK | 659                       |
| WEST MEMPHIS                 | 555                       |
| Total                        | 6,842                     |

| Top Sour        | Top Source States            |  |  |  |  |  |