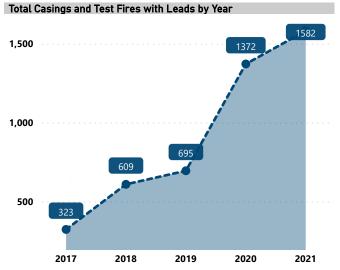

## **BALLISTIC EVIDENCE IN NIBIN, 2017 - 2021**

Total Casings and Test Fires

20,840

Casings and Test Fires with NIBIN Leads

4,581

Lead Rate

22.0%