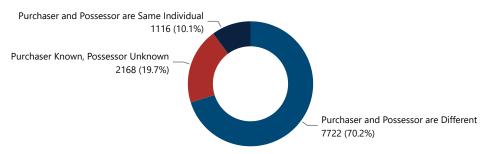

| 10.0%                                                    |  |  |
| 101 - 200                                         | 1,014                         | 10.3%                                                    |  |  |
| 201 - 300                                         | 362                           | 3.7%                                                     |  |  |
| More than 300                                     | 989                           | 10.1%                                                    |  |  |
| Total                                             | 9.826                         | 100.0%                                                   |  |  |

#### Crime Guns by Possessor Gender

Total

#### Crime Guns by Purchaser/Possessor Grouping when Purchaser is Known

100.0%





## CRIME GUNS SOURCED FROM THIS STATE, 2017 - 2021

**Traced Crime Guns** 

18,939

Traced Crime Guns to a Known Purchaser

15,752

Median TTC (Years)

3.3

Median Age of Purchaser

32





| Top Recovery States |                            |  |  |  |  |
|---------------------|----------------------------|--|--|--|--|
| Recovery<br>State   | Recovered<br>Crime<br>Guns |  |  |  |  |
| AR                  | 8,526                      |  |  |  |  |
| TX                  | 968                        |  |  |  |  |
| CA                  | 941                        |  |  |  |  |
| TN                  | 868                        |  |  |  |  |
| IL                  | 732                        |  |  |  |  |
| Total               | 12.035                     |  |  |  |  |

| Top Recovery Cities