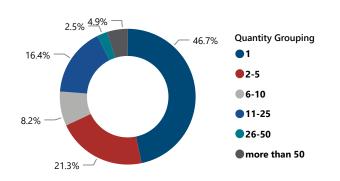

#### % of Thefts by Number of Firearms Stolen

| Thefts and Firearms Stolen by FFL Type |                    |                      |                                 |                                 |  |  |  |  |  |
|----------------------------------------|--------------------|----------------------|---------------------------------|---------------------------------|--|--|--|--|--|
| FFL<br>Type                            | Total<br>Incidents | % Total<br>Incidents | Total #<br>Firearms<br>Involved | % Total<br>Firearms<br>Involved |  |  |  |  |  |
| 01                                     | 36                 | 29.5%                | 246                             | 24.5%                           |  |  |  |  |  |
| 02                                     | 74                 | 60.7%                | 638                             | 63.6%                           |  |  |  |  |  |
| 07                                     | 12                 | 9.8%                 | 119                             | 11.9%                           |  |  |  |  |  |
| Total                                  | 122                | 100.0%               | 1,003                           | 100.0%                          |  |  |  |  |  |