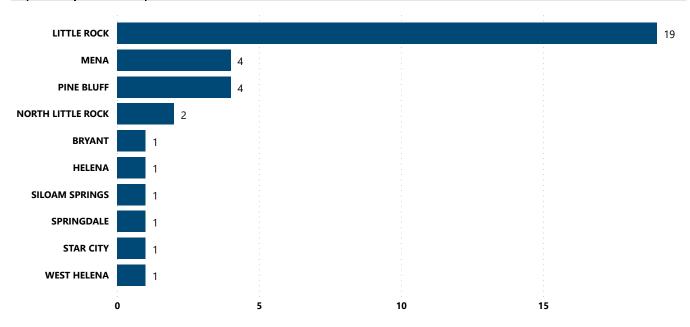

|  |
| GLC-P-40                                     | 629                       |  |
| SW-P-9                                       | 587                       |  |
| SW-P-40                                      | 492                       |  |
| SR-P-9                                       | 373                       |  |
| SKY-P-9                                      | 310                       |  |
| SR-P-380                                     | 299                       |  |
| SW-PR-38                                     | 203                       |  |
| IMC-P-9                                      | 197                       |  |
| Total                                        | 4,903                     |  |

#### Top Recovery Cities for Suspected PMF Traces



## **BALLISTIC EVIDENCE IN NIBIN, 2017 - 2021**

Total Casings and Test Fires

20,840

Casings and Test Fires with NIBIN Leads

4,581

Lead Rate

22.0%





## **RECOVERED PISTOLS IN NIBIN, 2017 - 2021**

**Total Pistols** 

11,355

Pistols with Leads

854

Lead Rate

7.5%

Median TTFS (Years)

2.2