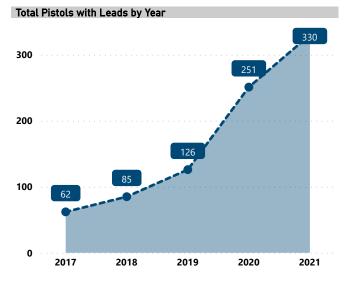

## **RECOVERED PISTOLS IN NIBIN, 2017 - 2021**

**Total Pistols** 

11,355

Pistols with Leads

854

Lead Rate

7.5%

Median TTFS (Years)