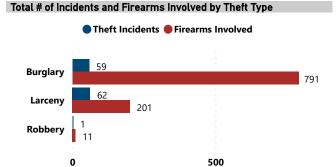

#### % of Thefts by Number of Firearms Stolen

| Thefts and Firearms Stolen by FFL Type |                    |                      |                                 |                                 |  |  |  |  |  |
|----------------------------------------|--------------------|----------------------|---------------------------------|---------------------------------|--|--|--|--|--|
| FFL<br>Type                            | Total<br>Incidents | % Total<br>Incidents | Total #<br>Firearms<br>Involved | % Total<br>Firearms<br>Involved |  |  |  |  |  |
| 01                                     | 36                 | 29.5%                | 246                             | 24.5%                           |  |  |  |  |  |
| 02                                     | 74                 | 60.7%                | 638                             | 63.6%                           |  |  |  |  |  |
| 07                                     | 12                 | 9.8%                 | 119                             | 11.9%                           |  |  |  |  |  |
| Total                                  | 122                | 100.0%               | 1,003                           | 100.0%                          |  |  |  |  |  |