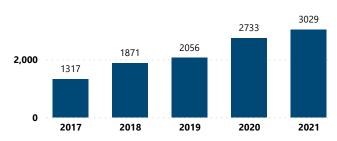

|  |  |  |  |  |  |  |
| Total           | 9,767                        |  |  |  |  |  |  |  |

| Top Source Cities |                 |                              |
|-------------------|-----------------|------------------------------|
| Source City       | Source<br>State | # of Recovered<br>Crime Guns |
| LITTLE ROCK       | AR              | 1,339                        |
| JONESBORO         | AR              | 692                          |
| SHERWOOD          | AR              | 679                          |
| NORTH LITTLE ROCK | AR              | 648                          |
| HOT SPRINGS       | AR              | 508                          |
| Total             |                 | 3,866                        |

#### Crime Guns Traced to a Known Purchaser by Year





10,519

#### Crime Guns by TTC Grouping



| Distance (Miles) from FFL to<br>Recovery Location | # of<br>Recovered<br>Firearms | % of Total Recovered<br>Firearms w/ Distance<br>Measured |  |  |
|---------------------------------------------------|-------------------------------|----------------------------------------------------------|--|--|
| 0 - 10                                            | 4,091                         | 41.6%                                                    |  |  |
| 11 - 25                                           | 1,383                         | 14.1%                                                    |  |  |
| 26 - 50                                           | 1,005                         | 10.2%                                                    |  |