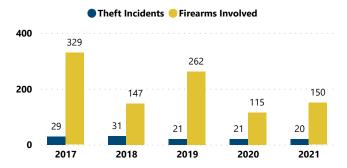

### **ARKANSAS**

## FFL BURGLARIES, ROBBERIES, & LARCENIES, 2017 - 2021





#### Total # of Incidents and Firearms Involved by Theft Year





#### % of Thefts by Number of Firearms Stolen





| Thefts and Firearms Stolen by FFL Type |                    |                      |                                 |                                 |  |  |  |  |  |
|----------------------------------------|--------------------|----------------------|---------------------------------|---------------------------------|--|--|--|--|--|
| FFL<br>Type                            | Total<br>Incidents | % Total<br>Incidents | Total #<br>Firearms<br>Involved | % Total<br>Firearms<br>Involved |  |  |  |  |  |
| 01                                     | 36                 | 29.5%                | 246                             | 24.5%                           |  |  |  |  |  |
| 02                                     | 74                 | 6