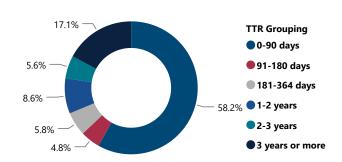

PE                   | 1                            | 0.1%       |
| Total                          | 1,003                        | 100.0%     |

# RECOVERED FIREARMS ASSOCIATED WITH ALL FFL BURGLARIES, ROBBERIES, & LARCENIES WITHIN STATE, 2017 - 2021

Total Theft Incidents w/ at Least 1 Recovered Firearm

Total # of Recovered Firearms

508

Average # of Firearms Recovered per Theft Incident w/ at Least 1 Recovered Firearm

Median # of Firearms Recovered per Theft Incident w/ at Least 1 Recovered Firearm

% of Total Recovered

Total # of Theft Incidents Involving at Least 1 Recovered Firearm by Theft Type



Average and Median # of Firearms Recovered per Theft Incident Involving at Least 1 Recovered Firearm by Theft Type



#### % Total of Recovered Firearms by Time-to-Recovery Grouping



## Recovered Firearms by Possessor Age Possessor Age Grouping # of Recovered

|              | Firearms | Age Determined |  |  |
|--------------|----------|----------------|--|--|
| 17 and below | 48       | 14.46%         |  |  |
| 18-24        | 170      | 51.20%         |  |  |
| 25-34        | 60       | 18.07%         |  |  |
| 35 and older | 54       | 16.27%         |  |  |
| Total        | 332      | 100.00%        |  |  |

#### % Total of Recovered Firearms by Theft-to-Recovery Location





#### Top Recovery Cities Associated with Theft State



## **CRIME GUNS RECOVERED AND TRACED, 2017 - 2021**

Traced Crime Guns

13,458

Traced Crime Guns to a Known Purchaser

11,006

Median TTC (Years)

2.6

Median Age of Possessor

31

| <b>Top Recovery Cities</b>   |