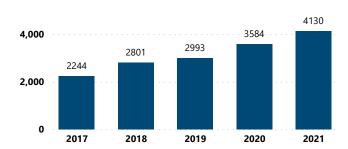

|  |  |
| 201 - 300                                         | 362                           | 3.7%                                                     |  |  |
| More than 300                                     | 989                           | 10.1%                                                    |  |  |
| Total                                             | 9.826                         | 100.0%                                                   |  |  |

#### Crime Guns by Possessor Gender

Total

#### Crime Guns by Purchaser/Possessor Grouping when Purchaser is Known

100.0%





## CRIME GUNS SOURCED FROM THIS STATE, 2017 - 2021

**Traced Crime Guns** 

18,939

Traced Crime Guns to a Known Purchaser

15,752

Median TTC (Years)

3.3

Median Age of Purchaser

32





| Top Recovery States |                            |  |  |  |  |
|---------------------|----------------------------|--|--|--|--|
| Recovery<br>State   | Recovered<br>Crime<br>Guns |  |  |  |  |
| AR                  | 8,526                      |  |  |  |  |
| TX                  | 968                        |  |  |  |  |
| CA                  | 941                        |  |  |  |  |
| TN                  | 868                        |  |  |  |  |
| IL                  | 732                        |  |  |  |  |
| Total               | 12.035                     |  |  |  |  |

| Top Recovery Cities   |                            |  |  |  |  |  |  |  |
|-----------------------|----------------------------|--|--|--|--|--|--|--|
| Recovery City/State   | Recovered<br>Crime<br>Guns |  |  |