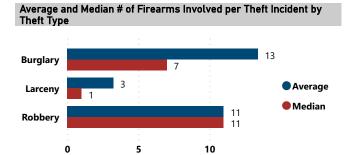

Median # of Firearms Recovered per Theft Incident w/ at Least 1 Recovered Firearm

% of Total Recovered

Total # of Theft Incidents Involving at Least 1 Recovered Firearm by Theft Type

Average and Median # of Firearms Recovered per Theft Incident Involving at Least 1 Recovered Firearm by Theft Type