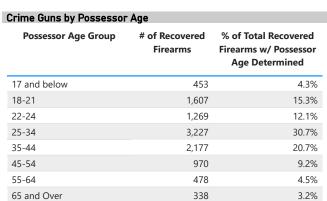

#### Crime Guns by Purchaser Age

| Purchaser Age Group | # of Recovered<br>Firearms | % of Total Recovered<br>Firearms w/ Purchaser<br>Age Determined |  |  |
|---------------------|----------------------------|-----------------------------------------------------------------|--|--|
| 18-21               | 796                        | 5.3%                                                            |  |  |
| 22-24               | 2,410                      | 16.0%                                                           |  |  |
| 25-34               | 4,598                      | 30.5%                                                           |  |  |
| 35-44               | 2,806                      | 18.6%                                                           |  |  |
| 45-54               | 2,109                      | 14.0%                                                           |  |  |
| 55-64               | 1,432                      | 9.5%                                                            |  |  |
| 65 and Over         | 937                        | 6.2%                                                            |  |  |
| Total               | 15,088                     | 100.0%                                                          |  |  |