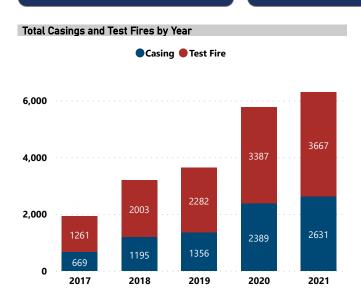

## **BALLISTIC EVIDENCE IN NIBIN, 2017 - 2021**

Total Casings and Test Fires

20,840

Casings and Test Fires with NIBIN Leads

4,581

Lead Rate

22.0%