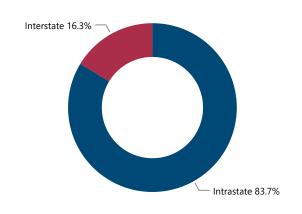

earm

% of Total Recovered

Total # of Theft Incidents Involving at Least 1 Recovered Firearm by Theft Type



Average and Median # of Firearms Recovered per Theft Incident Involving at Least 1 Recovered Firearm by Theft Type



#### % Total of Recovered Firearms by Time-to-Recovery Grouping



## Recovered Firearms by Possessor Age Possessor Age Grouping # of Recovered

|              | Firearms | Age Determined |  |  |
|--------------|----------|----------------|--|--|
| 17 and below | 48       | 14.46%         |  |  |
| 18-24        | 170      | 51.20%         |  |  |
| 25-34        | 60       | 18.07%         |  |  |
| 35 and older | 54       | 16.27%         |  |  |
| Total        | 332      | 100.00%        |  |  |

#### % Total of Recovered Firearms by Theft-to-Recovery Location





#### Top Recovery Cities Associated with Theft State



## **CRIME GUNS RECOVERED AND TRACED, 2017 - 2021**

Traced Crime Guns

13,458

Traced Crime Guns to a Known Purchaser

11,006

Median TTC (Years)

2.6

Median Age of Possessor

31

| <b>Top Recovery Cities</b>   |                           |
|------------------------------|---------------------------|
| Recovery City                | # of Recovered Crime Guns |
| LITTLE ROCK                  | 3,606                     |
| NORTH LITTLE ROCK            | 1,131                     |
| JONESBORO                    | 891                       |
| HOT SPRINGS<br>NATIONAL PARK | 659                       |
| WEST MEMPHIS                 | 555                       |
| Total                        | 6,842                     |

| Top Sour