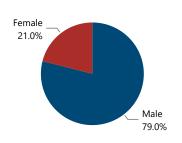

| 468                           | 3.2%                                                     |  |  |  |  |  |  |  |
| 201 - 300                                                               | 83                            | 0.6%                                                     |  |  |  |  |  |  |  |
| More than 300                                                           | 105                           | 0.7%                                                     |  |  |  |  |  |  |  |
| Total                                                                   | 14,716                        | 100.0%                                                   |  |  |  |  |  |  |  |

#### Crime Guns by Purchaser Gender

#### Crime Guns by Purchaser/Possessor Grouping when Purchaser is Known





## **RECOVERED CRIME GUN CHARACTERISTICS, 2017 - 2021**

Most Frequently Traced Crime Gun Type

**PISTOL** 

Most Frequently Traced Crime Gun Caliber

9

Most Frequently Traced Crime Gun Make-Type-Caliber

TAS-P-9

Suspected PMFs Recovered and Traced

35

| Most Common Types of Crime Guns Recovered and Traced |       |                       |       |                       |       |                       |       |                       |       |                       |            |
|------------------------------------------------------|-------|-----------------------|-------|-----------------------|-------|-----------------------|-------|-----------------------|-------|-----------------------|------------|
| Weapon Description                                   | 2017  | % Change<br>201