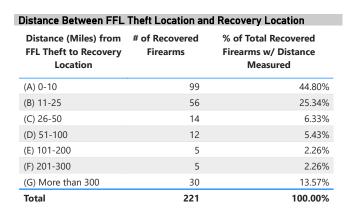

irearm

% of Total Recovered

Total # of Theft Incidents Involving at Least 1 Recovered Firearm by Theft Type



Average and Median # of Firearms Recovered per Theft Incident Involving at Least 1 Recovered Firearm by Theft Type



#### % Total of Recovered Firearms by Time-to-Recovery Grouping



## Recovered Firearms by Possessor Age Possessor Age Grouping # of Recovered

|              | Firearms | Age Determined |  |  |
|--------------|----------|----------------|--|--|
| 17 and below | 48       | 14.46%         |  |  |
| 18-24        | 170      | 51.20%         |  |  |
| 25-34        | 60       | 18.07%         |  |  |
| 35 and older | 54       | 16.27%         |  |  |
| Total        | 332      | 100.00%        |  |  |

#### % Total of Recovered Firearms by Theft-to-Recovery Location





#### Top Recovery Cities Associated with Theft State



## **CRIME GUNS RECOVERED AND TRACED, 2017 - 2021**

Traced Crime Guns

13,458

Traced Crime Guns to a Known Purchaser

11,006

Median TTC (Years)

2.6

Median Age of Possessor

31

| <b>Top Recovery Cities</b>   |                           |
|------------------------------|---------------------------|
| Recovery City                | # of Recovered Crime Guns |
| LITTLE ROCK                  | 3,606                     |
| NORTH LITTLE ROCK            | 1,131                     |
| JONESBORO                    | 891                       |
| HOT SPRINGS<br>NATIONAL PARK | 659                       |
| WEST MEMPHIS                 | 555                       |
| Total                        | 6,842                     |

| Top So