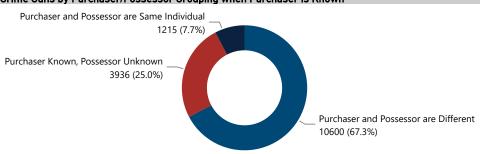

| 468                           | 3.2%                                                     |  |  |  |  |  |  |  |
| 201 - 300                                                               | 83                            | 0.6%                                                     |  |  |  |  |  |  |  |
| More than 300                                                           | 105                           | 0.7%                                                     |  |  |  |  |  |  |  |
| Total                                                                   | 14,716                        | 100.0%                                                   |  |  |  |  |  |  |  |

#### Crime Guns by Purchaser Gender

#### Crime Guns by Purchaser/Possessor Grouping when Purchaser is Known





## **RECOVERED CRIME GUN CHARACTERISTICS, 2017 - 2021**

Most Frequently Traced Crime Gun Type

**PISTOL** 

Most Frequently Traced Crime Gun Caliber

9

Most Frequently Traced Crime Gun Make-Type-Caliber

TAS-P-9

Suspected PMFs Recovered and Traced

35

| Most Common Types of Crime Guns Recovered and Traced |       |                       |       |                       |       |                       |       |                       |       |                       |            |
|------------------------------------------------------|-------|-----------------------|-------|-----------------------|-------|-----------------------|-------|-----------------------|-------|-----------------------|------------|
| Weapon Description                                   | 2017  | % Change<br>2017-