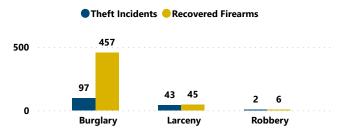

# RECOVERED FIREARMS ASSOCIATED WITH ALL FFL BURGLARIES, ROBBERIES, & LARCENIES WITHIN STATE, 2017 - 2021

Total Theft Incidents w/ at Least 1 Recovered Firearm

Total # of Recovered Firearms

508

Average # of Firearms Recovered per Theft Incident w/ at Least 1 Recovered Firearm

Median # of Firearms Recovered per Theft Incident w/ at Least 1 Recovered Firearm

% of Total Recovered

Total # of Theft Incidents Involving at Least 1 Recovered Firearm by Theft Type

Average and Median # of Firearms Recovered per Theft Incident Involving at Least 1 Recovered Firearm by Theft Type