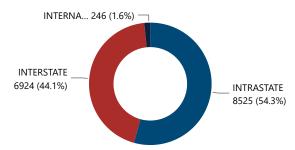

|  |  |  |
| IL                  | 732                        |  |  |  |  |
| Total               | 12.035                     |  |  |  |  |

| Top Recovery Cities   |                            |  |  |  |  |  |  |  |
|-----------------------|----------------------------|--|--|--|--|--|--|--|
| Recovery City/State   | Recovered<br>Crime<br>Guns |  |  |  |  |  |  |  |
| LITTLE ROCK, AR       | 3,016                      |  |  |  |  |  |  |  |
| NORTH LITTLE ROCK, AR | 969                        |  |  |  |  |  |  |  |
| JONESBORO, AR         | 721                        |  |  |  |  |  |  |  |
| MEMPHIS, TN           | 696                        |  |  |  |  |  |  |  |
| Total                 | 5,402                      |  |  |  |  |  |  |  |

#### Crime Guns by Source-to-Recovery Location



#### Crime Guns by TTC Grouping



#### Crime Guns by Purchaser Age

| Purchaser Age Group | # of Recovered<br>Firearms | % of Total Recovered<br>Firearms w/ Purchaser<br>Age Determined |  |  |
|---------------------|----------------------------|-----------------------------------------------------------------|--|--|
| 18-21               | 796                        | 5.3%                                                            |  |  |
| 22-24               | 2,410                      | 16.0%                                                           |  |  |
| 25-34               | 4,598                      | 30.5%                                                           |  |  |
| 35-44               | 2,806                      | 18.6%