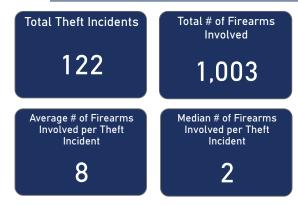

#### % of Thefts by Number of Firearms Stolen

| Thefts and Firearms Stolen by FFL Type |                    |                      |                                 |                                 |  |  |  |  |  |
|----------------------------------------|--------------------|----------------------|---------------------------------|---------------------------------|--|--|--|--|--|
| FFL<br>Type                            | Total<br>Incidents | % Total<br>Incidents | Total #<br>Firearms<br>Involved | % Total<br>Firearms<br>Involved |  |  |  |  |  |
| 01                                     | 36                 | 29.5%                | 246                             | 24.5%                           |  |  |  |  |  |
| 02                                     | 74                 | 60.7%                | 638                             | 63.6%                           |  |  |  |  |  |
| 07                                     | 12                 | 9.8%                 | 119                             | 11.9%                           |  |  |  |  |  |
| Total                                  | 122                | 100.0%               | 1,003                           | 100.0%                          |  |  |  |  |  |