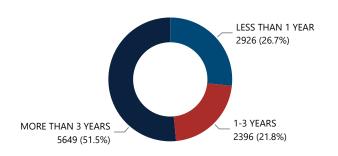

| 9,767                        |  |  |  |  |  |  |  |

| Top Source Cities |                 |                              |
|-------------------|-----------------|------------------------------|
| Source City       | Source<br>State | # of Recovered<br>Crime Guns |
| LITTLE ROCK       | AR              | 1,339                        |
| JONESBORO         | AR              | 692                          |
| SHERWOOD          | AR              | 679                          |
| NORTH LITTLE ROCK | AR              | 648                          |
| HOT SPRINGS       | AR              | 508                          |
| Total             |                 | 3,866                        |

#### Crime Guns Traced to a Known Purchaser by Year





10,519

#### Crime Guns by TTC Grouping



| Distance (Miles) from FFL to<br>Recovery Location | # of<br>Recovered<br>Firearms | % of Total Recovered<br>Firearms w/ Distance<br>Measured |  |  |
|---------------------------------------------------|-------------------------------|----------------------------------------------------------|--|--|
| 0 - 10                                            | 4,091                         | 41.6%                                                    |  |  |
| 11 - 25                                           | 1,383                         | 14.1%                                                    |  |  |
| 26 - 50                                           | 1,005                         | 10.2%                                                    |  |  |
| 51 - 100