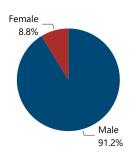

| 10.0%                                                    |  |  |
| 101 - 200                                         | 1,014                         | 10.3%                                                    |  |  |
| 201 - 300                                         | 362                           | 3.7%                                                     |  |  |
| More than 300                                     | 989                           | 10.1%                                                    |  |  |
| Total                                             | 9.826                         | 100.0%                                                   |  |  |

#### Crime Guns by Possessor Gender

Total

#### Crime Guns by Purchaser/Possessor Grouping when Purchaser is Known

100.0%





## CRIME GUNS SOURCED FROM THIS STATE, 2017 - 2021

**Traced Crime Guns** 

18,939

Traced Crime Guns to a Known Purchaser

15,752

Median TTC (Years)

3.3

Median Age of Purchaser

32





| Top Recovery States |                            |  |  |  |  |
|---------------------|----------------------------|--|--|--|--|
| Recovery<br>State   | Recovered<br>Crime<br>Guns |  |  |  |  |
| AR                  | 8,526                      |  |  |  |  |
| TX                  | 968                        |  |  |  |  |
| CA                  | 941                        |  |  |  |  |
| TN                  | 868                        |  |  |  |  |
| IL                  | 732                        |  |  |  |  |
| Total               | 12.035                     |  |  |  |  |

| Top Recovery Citie