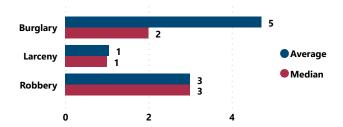

Median # of Firearms Recovered per Theft Incident w/ at Least 1 Recovered Firearm

% of Total Recovered

Total # of Theft Incidents Involving at Least 1 Recovered Firearm by Theft Type

Average and Median # of Firearms Recovered per Theft Incident Involving at Least 1 Recovered Firearm by Theft Type