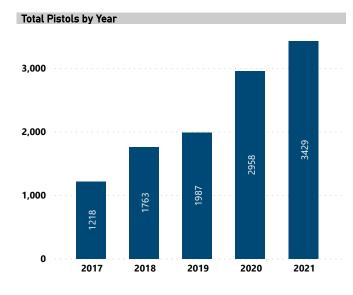

## **RECOVERED PISTOLS IN NIBIN, 2017 - 2021**

**Total Pistols** 

11,355

Pistols with Leads

854

Lead Rate

7.5%

Median TTFS (Years)