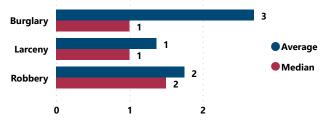

476

Average # of Firearms Recovered per Theft Incident w/ at Least 1 Recovered Firearm

2

Median # of Firearms Recovered per Theft Incident w/ at Least 1 Recovered Firearm

Average and Median # of Firearms Recovered per Theft Incident Involving at Least 1 Recovered Firearm by Theft Type