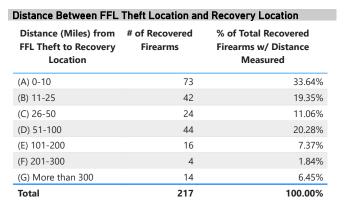

| 0.1%       |
| Total                     | 839                       | 100.0%     |

# RECOVERED FIREARMS ASSOCIATED WITH ALL FFL BURGLARIES, ROBBERIES, & LARCENIES WITHIN STATE, 2017 - 2021

Total Theft Incidents w/ at Least 1 Recovered Firearm

214

Theft Type

Total # of Recovered Firearms

476

Average # of Firearms Recovered per Theft Incident w/ at Least 1 Recovered Firearm

2

Median # of Firearms Recovered per Theft Incident w/ at Least 1 Recovered Firearm

Average and Median # of Firearms Recovered per Theft Incident Involving at Least 1 Recovered Firearm by Theft Type



Total # of Theft Incidents Involving at Least 1 Recovered Firearm by



### % Total of Recovered Firearms by Time-to-Recovery Grouping





#### % Total of Recovered Firearms by Theft-to-Recovery Location





### Top Recovery Cities Associated with Theft State



### **CRIME GUNS RECOVERED AND TRACED, 2017 - 2021**

Traced Crime Guns

231,784

Traced Crime Guns to a Known Purchaser

143,466

Median TTC (Years)

4.6

Crime Guns by TTC Grouping

Median Age of Possessor

31

| Top Recovery Cities |                           |  |  |  |  |  |  |  |
|---------------------|---------------------------|--|--|--|--|--|--|--|
| Recovery City       | # of Recovered Crime Guns |  |  |  |  |  |  |  |
| LOS ANGELES         | 19,649                    |  |  |  |  |  |  |  |
| SACRAMENTO          | 6,683                     |  |  |  |  |  |  |  |
| OAKLAND             | 3,623                     |  |  |  |  |  |  |  |
| FRESNO              | 3,404                     |  |  |  |  |  |  |  |
| SAN DIEGO