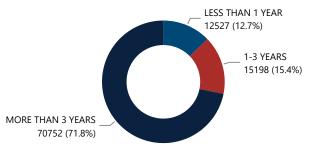

### Crime Guns Traced to a Known Purchaser by Year

|                                 | _ LESS THAN 1 YEAR<br>23258 (16.3%) |
|---------------------------------|-------------------------------------|
| MORE THAN 3 YE<br>93972 (65.7%) | 1-3 YEARS<br>25795 (18.0%)          |