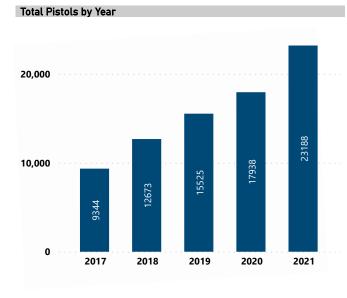

### **RECOVERED PISTOLS IN NIBIN, 2017 - 2021**

Total Pistols

78,668

Pistols with Leads

8,080

Lead Rate

10.3%

Median TTFS (Years)