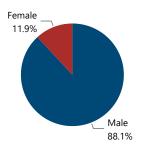

|
| 101 - 200                                                               | 1,057                         | 1.1%                                                     |
| 201 - 300                                                               | 292                           | 0.3%                                                     |
| More than 300                                                           | 712                           | 0.8%                                                     |
| Total                                                                   | 92,169                        | 100.0%                                                   |

### Crime Guns by Purchaser Gender

#### Crime Guns by Purchaser/Possessor Grouping when Purchaser is Known





### **RECOVERED CRIME GUN CHARACTERISTICS, 2017 - 2021**

Most Frequently Traced Crime Gun Type

**PISTOL** 

Most Frequently Traced Crime Gun Caliber

9

Most Frequently Traced Crime Gun Make-Type-Caliber

GLC-P-9

Suspected PMFs Recovered and Traced

20,875

| fost Common Types of Crime Guns Recovered and Traced |        |                       |        |                       |        |                       |        |                       |        |                       |            |
|------------------------------------------------------|--------|-----------------------|--------|-----------------------|--------|-----------------------|--------|-----------------------|--------|-----------------------|------------|
| Weapon Description                                   | 2017   |