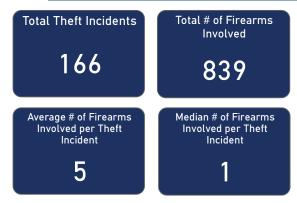

### % of Thefts by Number of Firearms Stolen

| Thefts and Firearms Stolen by FFL Type |                    |                      |                                 |                                 |  |  |  |  |
|----------------------------------------|--------------------|----------------------|---------------------------------|---------------------------------|--|--|--|--|
| FFL<br>Type                            | Total<br>Incidents | % Total<br>Incidents | Total #<br>Firearms<br>Involved | % Total<br>Firearms<br>Involved |  |  |  |  |
| 01                                     | 129                | 77.7%                | 565                             | 67.3%                           |  |  |  |  |
| 02                                     | 7                  | 4.2%                 | 19                              | 2.3%                            |  |  |  |  |
| 03                                     | 1                  | 0.6%                 | 52                              | 6.2%                            |  |  |  |  |
| 07                                     | 24                 | 14.5%                | 176                             | 21.0%                           |  |  |  |  |
| 08                                     | 3                  | 1.8%                 | 24                              | 2.9%                            |  |  |  |  |
| 10                                     | 2                  | 1.2%                 | 3                               | 0.4%                            |  |  |  |  |
| Total                                  | 166                | 100.0%               | 839                             | 100.0%                          |  |  |  |  |