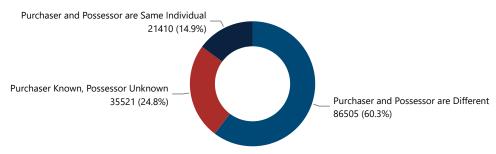

| 35,726                     | 21.8%                                                           |  |  |  |  |  |
| 45-54                       | 19,477                     | 11.9%                                                           |  |  |  |  |  |
| 55-64                       | 14,123                     | 8.6%                                                            |  |  |  |  |  |
| 65 and Over                 | 7,752                      | 4.7%                                                            |  |  |  |  |  |
| Total                       | 164,043                    | 100.0%                                                          |  |  |  |  |  |



#### Crime Guns by Possessor Gender

#### Crime Guns by Purchaser/Possessor Grouping when Purchaser is Known





### **CRIME GUNS SOURCED FROM THIS STATE, 2017 - 2021**

Traced Crime Guns

122,213

Traced Crime Guns to a Known Purchaser

98,775

Median TTC (Years)

5.7

Median Age of Purchaser

32



| 20,000 | 21151 | 20586 | 19939 | . 18409 | 18690 |
|--------|-------|-------|-------|---------|-------|
| 10,000 |       |       |       |         |       |
| 0      | 2017  | 2018  | 2019  | 2020    | 2021  |

#### Top Recovery States Recovery Recovered State Crime Guns CA 83,781 NV 1,581 BJ 1,292 ΑZ 963 834 TX 88,451 Total

| Top Recovery Cities |                            |  |  |  |  |  |  |  |
|---------------------|----------------------------|--|--|--|--|--|--|--|
| Recovery City/State | Recovered<br>Crime<br>Guns |  |  |  |  |  |  |  |
| LOS ANGELES, CA     | 9,595                      |  |