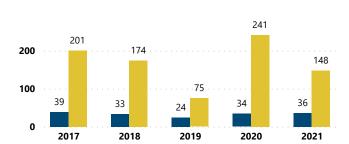

## FFL BURGLARIES, ROBBERIES, & LARCENIES, 2017 - 2021

● Theft Incidents ● Firearms Involved