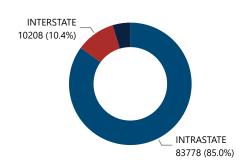

| Top Source States |                              |  |  |  |  |
|-------------------|------------------------------|--|--|--|--|
| Source<br>State   | # of Recovered<br>Crime Guns |  |  |  |  |
| CA                | 83,781                       |  |  |  |  |
| AZ                | 15,059                       |  |  |  |  |
| NV                | 9,697                        |  |  |  |  |
| TX                | 5,122                        |  |  |  |  |
| OR                | 2,559                        |  |  |  |  |
| Total             | 116,218                      |  |  |  |  |