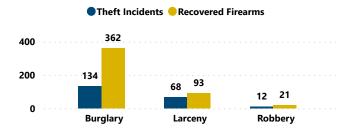

12.4%      |
| REVOLVER                  | 72                        | 8.6%       |
| RECEIVER/FRAME            | 45                        | 5.4%       |
| DERRINGER                 | 1                         | 0.1%       |
| Total                     | 839                       | 100.0%     |

# RECOVERED FIREARMS ASSOCIATED WITH ALL FFL BURGLARIES, ROBBERIES, & LARCENIES WITHIN STATE, 2017 - 2021

Total Theft Incidents w/ at Least 1 Recovered Firearm

214

Theft Type

Total # of Recovered Firearms

476

Average # of Firearms Recovered per Theft Incident w/ at Least 1 Recovered Firearm

2

Median # of Firearms Recovered per Theft Incident w/ at Least 1 Recovered Firearm

Average and Median # of Firearms Recovered per Theft Incident Involving at Least 1 Recovered Firearm by Theft Type



Total # of Theft Incidents Involving at Least 1 Recovered Firearm by



### % Total of Recovered Firearms by Time-to-Recovery Grouping





#### % Total of Recovered Firearms by Theft-to-Recovery Location





### Top Recovery Cities Associated with Theft State



### **CRIME GUNS RECOVERED AND TRACED, 2017 - 2021**

Traced Crime Guns

231,784

Traced Crime Guns to a Known Purchaser

143,466

Median TTC (Years)

4.6

Crime Guns by TTC Grouping

Median Age of Possessor

31

| Top Recovery Cities |                           |  |  |  |  |  |  |  |
|---------------------|---------------------------|--|--|--|--|--|--|--|
| Recovery City       | # of Recovered Crime Guns |  |  |  |  |  |  |  |
| LOS ANGELES         | 19,649                    |  |  |  |  |  |  |  |
| SACRAMENTO          | 6,68