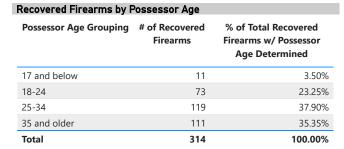

# RECOVERED FIREARMS ASSOCIATED WITH ALL FFL BURGLARIES, ROBBERIES, & LARCENIES WITHIN STATE, 2017 - 2021

Total Theft Incidents w/ at Least 1 Recovered Firearm

214

Theft Type

Total # of Recovered Firearms

476

Average # of Firearms Recovered per Theft Incident w/ at Least 1 Recovered Firearm

2

Median # of Firearms Recovered per Theft Incident w/ at Least 1 Recovered Firearm

Average and Median # of Firearms Recovered per Theft Incident Involving at Least 1 Recovered Firearm by Theft Type

Total # of Theft Incidents Involving at Least 1 Recovered Firearm by