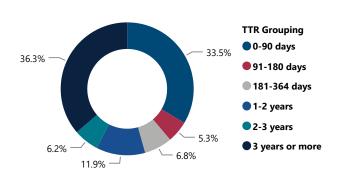

| 5.4%       |
| DERRINGER                 | 1                         | 0.1%       |
| Total                     | 839                       | 100.0%     |

# RECOVERED FIREARMS ASSOCIATED WITH ALL FFL BURGLARIES, ROBBERIES, & LARCENIES WITHIN STATE, 2017 - 2021

Total Theft Incidents w/ at Least 1 Recovered Firearm

214

Theft Type

Total # of Recovered Firearms

476

Average # of Firearms Recovered per Theft Incident w/ at Least 1 Recovered Firearm

2

Median # of Firearms Recovered per Theft Incident w/ at Least 1 Recovered Firearm

Average and Median # of Firearms Recovered per Theft Incident Involving at Least 1 Recovered Firearm by Theft Type



Total # of Theft Incidents Involving at Least 1 Recovered Firearm by



### % Total of Recovered Firearms by Time-to-Recovery Grouping





#### % Total of Recovered Firearms by Theft-to-Recovery Location





### Top Recovery Cities Associated with Theft State



### **CRIME GUNS RECOVERED AND TRACED, 2017 - 2021**

Traced Crime Guns

231,784

Traced Crime Guns to a Known Purchaser

143,466

Median TTC (Years)

4.6

Crime Guns by TTC Grouping

Median Age of Possessor

31

| Top Recovery Cities |                           |  |  |  |  |  |  |  |
|---------------------|---------------------------|--|--|--|--|--|--|--|
| Recovery City       | # of Recovered Crime Guns |  |  |  |  |  |  |  |
| LOS ANGELES         | 19,649                    |  |  |  |  |  |  |  |
| SACRAMENTO          | 6,683                     |  |  |  |  |  |  |  |
| OAKLAND             | 3,623                     |  |  |  |  |  |  |  |
| FRESNO