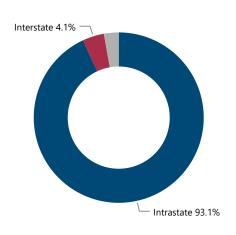

| 0.1%       |
| Total                     | 839                       | 100.0%     |

# RECOVERED FIREARMS ASSOCIATED WITH ALL FFL BURGLARIES, ROBBERIES, & LARCENIES WITHIN STATE, 2017 - 2021

Total Theft Incidents w/ at Least 1 Recovered Firearm

214

Theft Type

Total # of Recovered Firearms

476

Average # of Firearms Recovered per Theft Incident w/ at Least 1 Recovered Firearm

2

Median # of Firearms Recovered per Theft Incident w/ at Least 1 Recovered Firearm

Average and Median # of Firearms Recovered per Theft Incident Involving at Least 1 Recovered Firearm by Theft Type



Total # of Theft Incidents Involving at Least 1 Recovered Firearm by



### % Total of Recovered Firearms by Time-to-Recovery Grouping





#### % Total of Recovered Firearms by Theft-to-Recovery Location





### Top Recovery Cities Associated with Theft State



### **CRIME GUNS RECOVERED AND TRACED, 2017 - 2021**

Traced Crime Guns

231,784

Traced Crime Guns to a Known Purchaser

143,466

Median TTC (Years)

4.6

Crime Guns by TTC Grouping

Median Age of Possessor

31

| Top Recovery Cities |                           |  |  |  |  |  |  |  |
|---------------------|---------------------------|--|--|--|--|--|--|--|
| Recovery City       | # of Recovered Crime Guns |  |  |  |  |  |  |  |
| LOS ANGELES         | 19,649                    |  |  |  |  |  |  |  |
| SACRAMENTO          | 6,683                     |  |  |  |  |  |  |  |
| OAKLAND             | 3,623                     |  |  |  |  |  |  |  |
| FRESNO              | 3,404                     |  |  |  |  |  |  |  |
| SAN DIEGO