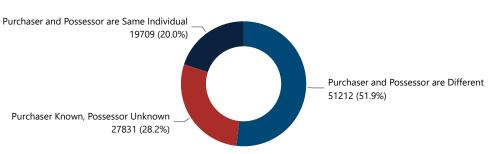

|
| 101 - 200                                                               | 1,057                         | 1.1%                                                     |
| 201 - 300                                                               | 292                           | 0.3%                                                     |
| More than 300                                                           | 712                           | 0.8%                                                     |
| Total                                                                   | 92,169                        | 100.0%                                                   |

### Crime Guns by Purchaser Gender

#### Crime Guns by Purchaser/Possessor Grouping when Purchaser is Known





### **RECOVERED CRIME GUN CHARACTERISTICS, 2017 - 2021**

Most Frequently Traced Crime Gun Type

**PISTOL** 

Most Frequently Traced Crime Gun Caliber

9

Most Frequently Traced Crime Gun Make-Type-Caliber

GLC-P-9

Suspected PMFs Recovered and Traced

20,875

| fost Common Types of Crime Guns Recovered and Traced |        |                       |        |                       |        |                       |        |                       |        |                       |            |
|------------------------------------------------------|--------|-----------------------|--------|-----------------------|--------|-----------------------|--------|-----------------------|--------|-----------------------|------------|
| Weapon Description                                   | 2017   | %