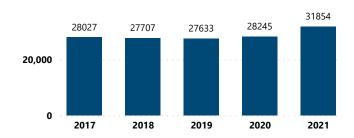

32

| 20,000 | 21151 | 20586 | 19939 | . 18409 | 18690 |
|--------|-------|-------|-------|---------|-------|
| 10,000 |       |       |       |         |       |
| 0      | 2017  | 2018  | 2019  | 2020    | 2021  |