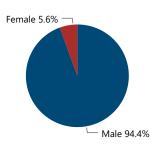

| 35,726                     | 21.8%                                                           |  |  |  |  |  |
| 45-54                       | 19,477                     | 11.9%                                                           |  |  |  |  |  |
| 55-64                       | 14,123                     | 8.6%                                                            |  |  |  |  |  |
| 65 and Over                 | 7,752                      | 4.7%                                                            |  |  |  |  |  |
| Total                       | 164,043                    | 100.0%                                                          |  |  |  |  |  |



#### Crime Guns by Possessor Gender

#### Crime Guns by Purchaser/Possessor Grouping when Purchaser is Known





### **CRIME GUNS SOURCED FROM THIS STATE, 2017 - 2021**

Traced Crime Guns

122,213

Traced Crime Guns to a Known Purchaser

98,775

Median TTC (Years)

5.7

Median Age of Purchaser

32



| 20,000 | 21151 | 20586 | 19939 | . 18409 | 18690 |
|--------|-------|-------|-------|---------|-------|
| 10,000 |       |       |       |         |       |
| 0      | 2017  | 2018  | 2019  | 2020    | 2021  |

#### Top Recovery States Recovery Recovered State Crime Guns CA 83,781 NV 1,581 BJ 1,292 ΑZ 963 834 TX 88,451 Total

| Top Recovery Cities |                            |  |  |  |  |  |  |  |
|---------------------|----------------------------|--|--|--|--|--|--|--|
| Recovery City/State | Recovered<br>Crime<br>Guns |  |  |  |  |  |  |  |
| LOS ANGELES, CA     | 9,595                      |  |