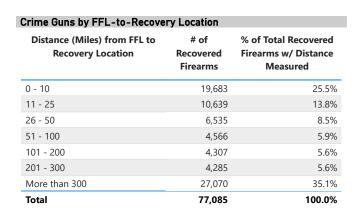

| 31.8%                                                           |  |  |  |  |  |
| 35-44                       | 35,726                     | 21.8%                                                           |  |  |  |  |  |
| 45-54                       | 19,477                     | 11.9%                                                           |  |  |  |  |  |
| 55-64                       | 14,123                     | 8.6%                                                            |  |  |  |  |  |
| 65 and Over                 | 7,752                      | 4.7%                                                            |  |  |  |  |  |
| Total                       | 164,043                    | 100.0%                                                          |  |  |  |  |  |



#### Crime Guns by Possessor Gender

#### Crime Guns by Purchaser/Possessor Grouping when Purchaser is Known





### **CRIME GUNS SOURCED FROM THIS STATE, 2017 - 2021**

Traced Crime Guns

122,213

Traced Crime Guns to a Known Purchaser

98,775

Median TTC (Years)

5.7

Median Age of Purchaser

32



| 20,000 | 21151 | 20586 | 19939 | . 18409 | 18690 |
|--------|-------|-------|-------|---------|-------|
| 10,000 |       |       |       |         |       |
| 0      | 2017  | 2018  | 2019  | 2020    | 2021  |

#### Top Recovery States Recovery Recovered State Crime Guns CA 83,781 NV 1,581 BJ 1,292 ΑZ 963 834 TX 88,451 Total

| Top Recovery Cities |                            |  |  |  |  |  |  |  |
|---------------------|----------------------------|--|--|--|--|--|--|--|
| Recovery City/S