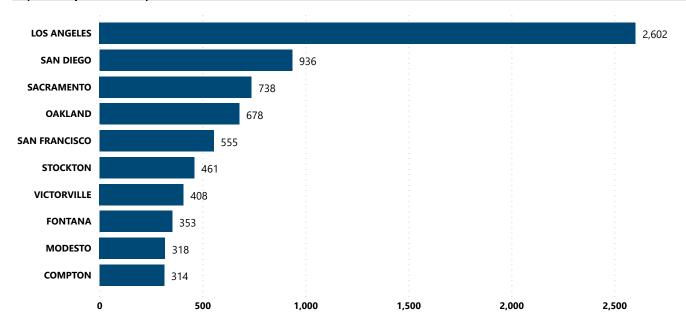

536                     |  |
| SW-P-9                                       | 8,167                     |  |
| POR-P-9                                      | 6,116                     |  |
| SW-PR-38                                     | 5,304                     |  |
| SW-P-40                                      | 4,988                     |  |
| ZZZ-P-9                                      | 4,910                     |  |
| TAS-P-9                                      | 4,692                     |  |
| IMC-P-9                                      | 4,030                     |  |
| MOS-S-12                                     | 4,017                     |  |
| Total                                        | 65,410                    |  |

### Top Recovery Cities for Suspected PMF Traces



### **BALLISTIC EVIDENCE IN NIBIN, 2017 - 2021**

**Total Casings and Test Fires** 

153,843

Casings and Test Fires with NIBIN Leads

34,480

Lead Rate

22.4%





### **RECOVERED PISTOLS IN NIBIN, 2017 - 2021**

Total Pistols

78,668

Pistols with Leads

8,080

Lead Rate

10.3%

Median TTFS (Years)

3.8