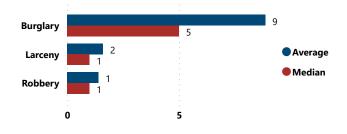

# Average and Median # of Firearms Involved per Theft Incident by Theft Type

| Firearms Stolen by Weapon | Туре                      |            |
|---------------------------|---------------------------|------------|
| Weapon Type               | Total # Firearms Involved | % of Total |
| PISTOL                    | 402                       | 47.9%      |
| RIFLE                     | 215                       | 25.6%      |
| SHOTGUN                   | 104                       | 12.4%      |
| REVOLVER                  | 72                        | 8.6%       |
| RECEIVER/FRAME            | 45                        | 5.4%       |
| DERRINGER                 | 1                         | 0.1%       |
| Total                     | 839                       | 100.0%     |