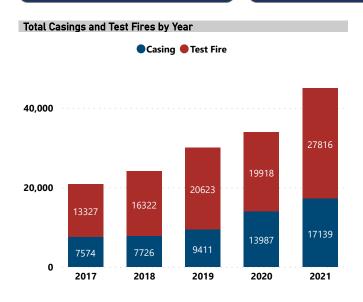

### **BALLISTIC EVIDENCE IN NIBIN, 2017 - 2021**

**Total Casings and Test Fires** 

153,843

Casings and Test Fires with NIBIN Leads

34,480

Lead Rate

22.4%