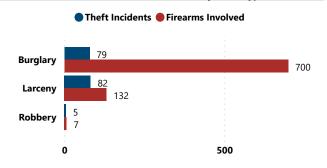

Total # of Incidents and Firearms Involved by Theft Type

# Average and Median # of Firearms Involved per Theft Incident by Theft Type

| Firearms Stolen by Weapon | Туре                      |            |
|---------------------------|---------------------------|------------|
| Weapon Type               | Total # Firearms Involved | % of Total |
| PISTOL                    | 402                       | 47.9%      |
| RIFLE                     | 215                       | 25.6%      |
| SHOTGUN                   | 104                       | 12.4%      |
| REVOLVER                  | 72                        | 8.6%       |
| RECEIVER/FRAME            | 45                        | 5.4%       |
| DERRINGER                 | 1                         | 0.1%       |
| Total                     | 839                       | 100.0%     |