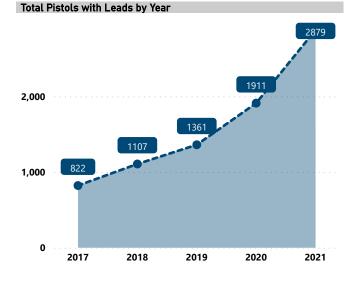

### **RECOVERED PISTOLS IN NIBIN, 2017 - 2021**

Total Pistols

78,668

Pistols with Leads

8,080

Lead Rate

10.3%

Median TTFS (Years)