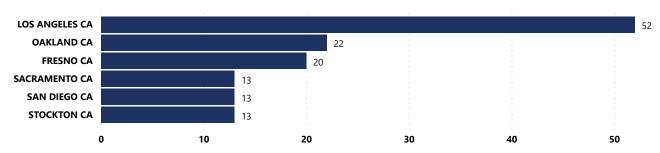

| 100.0%     |

# RECOVERED FIREARMS ASSOCIATED WITH ALL FFL BURGLARIES, ROBBERIES, & LARCENIES WITHIN STATE, 2017 - 2021

Total Theft Incidents w/ at Least 1 Recovered Firearm

214

Theft Type

Total # of Recovered Firearms

476

Average # of Firearms Recovered per Theft Incident w/ at Least 1 Recovered Firearm

2

Median # of Firearms Recovered per Theft Incident w/ at Least 1 Recovered Firearm

Average and Median # of Firearms Recovered per Theft Incident Involving at Least 1 Recovered Firearm by Theft Type



Total # of Theft Incidents Involving at Least 1 Recovered Firearm by



### % Total of Recovered Firearms by Time-to-Recovery Grouping





#### % Total of Recovered Firearms by Theft-to-Recovery Location





### Top Recovery Cities Associated with Theft State



### **CRIME GUNS RECOVERED AND TRACED, 2017 - 2021**

Traced Crime Guns

231,784

Traced Crime Guns to a Known Purchaser

143,466

Median TTC (Years)

4.6

Crime Guns by TTC Grouping

Median Age of Possessor

31

| Top Recovery Cities |                           |  |  |  |  |  |  |  |
|---------------------|---------------------------|--|--|--|--|--|--|--|
| Recovery City       | # of Recovered Crime Guns |  |  |  |  |  |  |  |
| LOS ANGELES         | 19,649                    |  |  |  |  |  |  |  |
| SACRAMENTO          | 6,683                     |  |  |  |  |  |  |  |
| OAKLAND             | 3,623                     |  |  |  |  |  |  |  |
| FRESNO              | 3,404                     |  |  |  |  |  |  |  |
| SAN DIEGO           | 3,301                     |  |  |  |  |  |  |  |
|