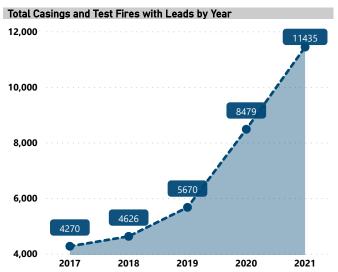

### **BALLISTIC EVIDENCE IN NIBIN, 2017 - 2021**

**Total Casings and Test Fires** 

153,843

Casings and Test Fires with NIBIN Leads

34,480

Lead Rate

22.4%