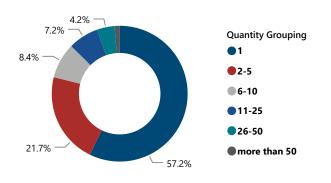

### % of Thefts by Number of Firearms Stolen

| Thefts and Firearms Stolen by FFL Type |                    |                      |                                 |                                 |  |  |  |  |
|----------------------------------------|--------------------|----------------------|---------------------------------|---------------------------------|--|--|--|--|
| FFL<br>Type                            | Total<br>Incidents | % Total<br>Incidents | Total #<br>Firearms<br>Involved | % Total<br>Firearms<br>Involved |  |  |  |  |
| 01                                     | 129                | 77.7%                | 565                             | 67.3%                           |  |  |  |  |
| 02                                     | 7                  | 4.2%                 | 19                              | 2.3%                            |  |  |  |  |
| 03                                     | 1                  | 0.6%                 | 52                              | 6.2%                            |  |  |  |  |
| 07                                     | 24                 | 14.5%                | 176                             | 21.0%                           |  |  |  |  |
| 08                                     | 3                  | 1.8%                 | 24                              | 2.9%                            |  |  |  |  |
| 10                                     | 2                  | 1.2%                 | 3                               | 0.4%                            |  |  |  |  |
| Total                                  | 166                | 100.0%               | 839                             | 100.0%                          |  |  |  |  |