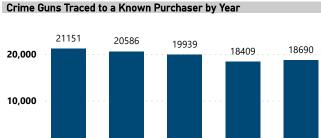

32

| 20,000 | 21151 | 20586 | 19939 | . 18409 | 18690 |
|--------|-------|-------|-------|---------|-------|
| 10,000 |       |       |       |         |       |
| 0      | 2017  | 2018  | 2019  | 2020    | 2021  |