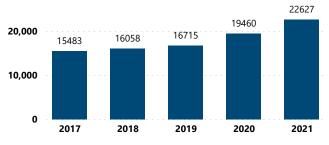

|  |
| More than 300                                     | 6,764                         | 10.7%                                                    |  |
| Total                                             | 63,035                        | 100.0%                                                   |  |

### Crime Guns by Possessor Gender Crime Guns by Purchaser/Possessor Grouping when Purchaser is Known Purchaser and Possessor are Same Individual Female 8348 (11.3%) 9.1% Purchaser Known, Possessor Unknown Purchaser and Possessor are Different 24427 (33.0%) 41287 (55.7%) Male

90.9%

3 of 6

# **CRIME GUNS SOURCED FROM THIS STATE, 2017 - 2021**

Top Recovery

NY

ΤN

CA

Total



Traced Crime Guns to a Known Purchaser 90,343

### Crime Guns Traced to a Known Purchaser by Year



#### Crime Guns by Source-to-Recovery Location



### Median TTC (Years) Median Age of Purchaser 2.5 32

| Top Recov         | ery States                 | Top Recovery Cities |                            |
|-------------------|----------------------------|---------------------|----------------------------|
| Recovery<br>State | Recovered<br>Crime<br>Guns | Recovery City/State | Recovered<br>Crime<br>Guns |
| GA                | 59,147                     | ATLANTA, GA         | 10,123                     |
|                   | 4,260                      | SAVANNAH, GA        | 2.979                      |

2,919

2,583

2,030

20,634

AUGUSTA, GA

MACON, GA MARIETTA, GA

Total

### Crime Guns by TTC Grouping

3,402

2,064

1,818

70,691



#### Crime Guns by Purchaser Age

| Purchaser