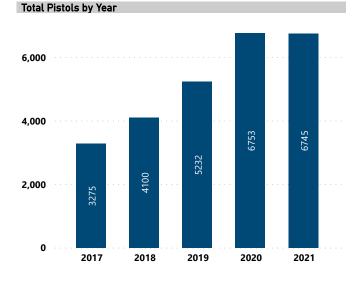

### Top Recovery Cities for Suspected PMF Traces

**RECOVERED PISTOLS IN NIBIN, 2017 - 2021** 

Total Pistols with Leads by Year