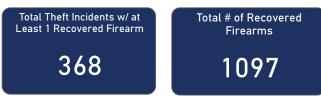

# RECOVERED FIREARMS ASSOCIATED WITH ALL FFL BURGLARIES, ROBBERIES, & LARCENIES WITHIN STATE, 2017 - 2021

Total # of Theft Incidents Involving at Least 1 Recovered Firearm by Theft Type