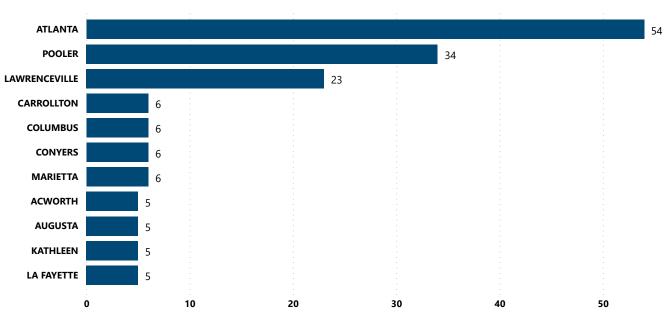

#### **Top Source Cities**

| Source City | Source<br>State | # of Recovered<br>Crime Guns |
|-------------|-----------------|------------------------------|
| JONESBORO   | GA              | 6,939                        |
| SMYRNA      | GA              | 3,303                        |
| MACON       | GA              | 3,032                        |
| SAVANNAH    | GA              | 1,986                        |
| CONYERS     | GA              | 1,564                        |
| Total       |                 | 16,824                       |