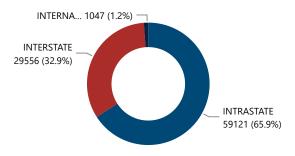

| 6,764                         | 10.7%                                                    |  |
| Total                                             | 63,035                        | 100.0%                                                   |  |

### Crime Guns by Possessor Gender Crime Guns by Purchaser/Possessor Grouping when Purchaser is Known Purchaser and Possessor are Same Individual Female 8348 (11.3%) 9.1% Purchaser Known, Possessor Unknown Purchaser and Possessor are Different 24427 (33.0%) 41287 (55.7%) Male

90.9%

3 of 6

# **CRIME GUNS SOURCED FROM THIS STATE, 2017 - 2021**

Top Recovery

NY

ΤN

CA

Total



Traced Crime Guns to a Known Purchaser 90,343

### Crime Guns Traced to a Known Purchaser by Year



#### Crime Guns by Source-to-Recovery Location



### Median TTC (Years) Median Age of Purchaser 2.5 32

| Top Recov         | ery States                 | Top Recovery Cities |                            |
|-------------------|----------------------------|---------------------|----------------------------|
| Recovery<br>State | Recovered<br>Crime<br>Guns | Recovery City/State | Recovered<br>Crime<br>Guns |
| GA                | 59,147                     | ATLANTA, GA         | 10,123                     |
|                   | 4,260                      | SAVANNAH, GA        | 2.979                      |

2,919

2,583

2,030

20,634

AUGUSTA, GA

MACON, GA MARIETTA, GA

Total

### Crime Guns by TTC Grouping

3,402

2,064

1,818

70,691



#### Crime Guns by Purchaser Age

| Purchaser Age Group | # of Recovered<br>Firearms | % of Tota