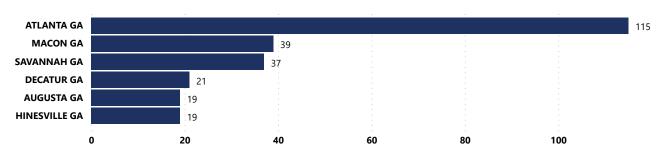

# of Recovered **Crime Guns** 

> 59,147 2,451 2,325 1,784 1,120 66,827

| Top Recovery Cities | Top Sour                     | ce States       |                        |
|---------------------|------------------------------|-----------------|------------------------|
| Recovery City       | # of Recovered<br>Crime Guns | Source<br>State | # of Recov<br>Crime Gu |
| ATLANTA             | 13,035                       | GA              | 5                      |
| AUGUSTA             | 3,889                        | AL              |                        |
| SAVANNAH            | 3,732                        | FL              |                        |
| MACON               | 2,920                        | SC              |                        |
| MARIETTA            | 2,606                        | TN              |                        |
| Total               | 26,182                       | Total           | 66                     |