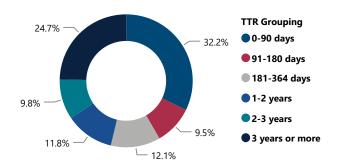

|  |  |  |
| REVOLVER                       | 182                          | 8.0%       |  |  |  |  |  |  |
| RECEIVER/FRAME                 | 21                           | 0.9%       |  |  |  |  |  |  |
| SILENCER                       | 9                            | 0.4%       |  |  |  |  |  |  |
| MACHINE GUN                    | 2                            | 0.1%       |  |  |  |  |  |  |
| DERRINGER                      | 1                            | 0.0%       |  |  |  |  |  |  |
| Total                          | 2,267                        | 100.0%     |  |  |  |  |  |  |

### 1 of 6

# RECOVERED FIREARMS ASSOCIATED WITH ALL FFL BURGLARIES, ROBBERIES, & LARCENIES WITHIN STATE, 2017 - 2021



Total # of Theft Incidents Involving at Least 1 Recovered Firearm by Theft Type







#### Distance Between FFL Theft Location and Recovery Location

| Distance (Miles) from<br>FFL Theft to Recovery<br>Location | # of Recovered<br>Firearms | % of Total Recovered<br>Firearms w/ Distance<br>Measured |  |  |
|------------------------------------------------------------|----------------------------|----------------------------------------------------------|--|--|
| (A) 0-10                                                   | 115                        | 19.97%                                                   |  |  |
| (B) 11-25                                                  | 102                        | 17.71%                                                   |  |  |
| (C) 26-50                                                  | 107                        | 18.58%