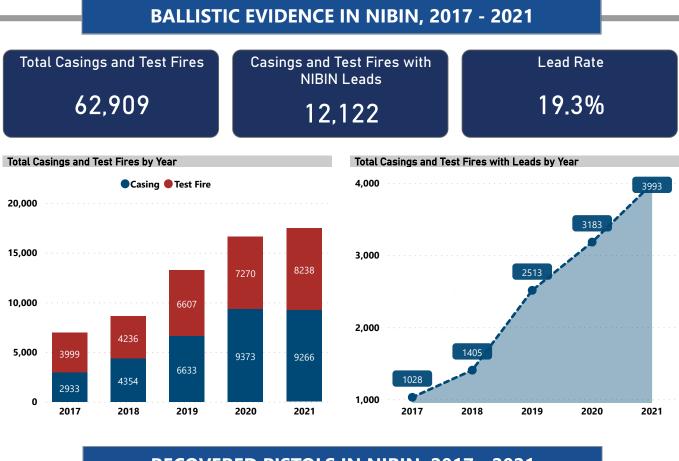

# **CRIME GUNS RECOVERED AND TRACED, 2017 - 2021**

### Traced Crime Guns

# 88,069

# Traced Crime Guns to a **Known Purchaser** 74,065

# of Recovered **Crime Guns** 

> 59,147 2,451 2,325 1,784 1,120 66,827

| Top Recovery Cities | Top Sour                     | ce States       |                        |
|---------------------|------------------------------|-----------------|------------------------|
| Recovery City       | # of Recovered<br>Crime Guns | Source<br>State | # of Recov<br>Crime Gu |
| ATLANTA             | 13,035                       | GA              | 5                      |
| AUGUSTA             | 3,889                        | AL              |                        |
| SAVANNAH            | 3,732                        | FL              |                        |
| MACON               | 2,920                        | SC              |                        |
| MARIETTA            | 2,606                        | TN              |                        |
| Total               | 26,182                       | Total           | 66                     |