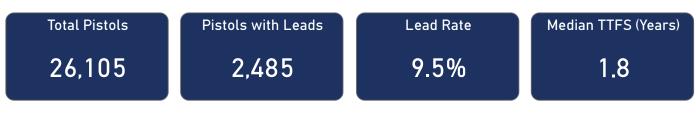

### Top Recovery Cities for Suspected PMF Traces

**RECOVERED PISTOLS IN NIBIN, 2017 - 2021** 

Total Pistols with Leads by Year