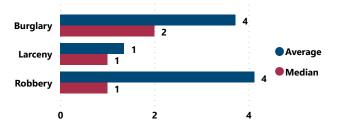

#### Average and Median # of Firearms Recovered per Theft Incident Involving at Least 1 Recovered Firearm by Theft Type