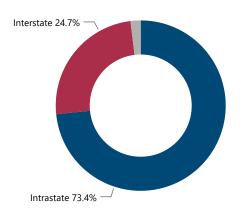

-------------|----------------------------|-----------------------------------------------------------------|--|
| 17 and below           | 89                         | 11.37%                                                          |  |
| 18-24                  | 308                        | 39.34%                                                          |  |
| 25-34                  | 252                        | 32.18%                                                          |  |
| 35 and older           | 134                        | 17.11%                                                          |  |
| Total                  | 783                        | 100.00%                                                         |  |

% Total of Recovered Firearms by Theft-to-Recovery Location





# **CRIME GUNS RECOVERED AND TRACED, 2017 - 2021**

### Traced Crime Guns

# 88,069

# Traced Crime Guns to a **Known Purchaser** 74,065

# of Recovered **Crime Guns** 

> 59,147 2,451 2,325 1,784 1,120 66,827

| Top Recovery Cities | Top Sour                     | ce States       |                        |
|---------------------|------------------------------|-----------------|------------------------|
| Recovery City       | # of Recovered<br>Crime Guns | Source<br>State | # of Recov<br>Crime Gu |
| ATLANTA             | 13,035                       | GA              | 5                      |
| AUGUSTA             | 3,889                        | AL              |                        |
| SAVANNAH            | 3,732                        | FL              |