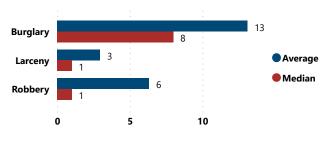

Total # of Incidents and Firearms Involved by Theft Type

Average and Median # of Firearms Involved per Theft Incident by Theft Type

| Firearms Stolen by Weapon Type |                              |            |  |  |  |  |  |  |
|--------------------------------|------------------------------|------------|--|--|--|--|--|--|
| Weapon Type                    | Total # Firearms<br>Involved | % of Total |  |  |  |  |  |  |
| PISTOL                         | 1,489                        | 65.7%      |  |  |  |  |  |  |
| RIFLE                          | 366                          | 16.1%      |  |  |  |  |  |  |
| SHOTGUN                        | 197                          | 8.7%       |  |  |  |  |  |  |
| REVOLVER                       | 182                          | 8.0%       |  |  |  |  |  |  |
| RECEIVER/FRAME                 | 21                           | 0.9%       |  |  |  |  |  |  |
| SILENCER                       | 9                            | 0.4%       |  |  |  |  |  |  |
| MACHINE GUN                    | 2                            | 0.1%       |  |  |  |  |  |  |
| DERRINGER                      | 1                            | 0.0%       |  |  |  |  |  |  |
| Total                          | 2,267                        | 100.0%     |  |  |  |  |  |  |