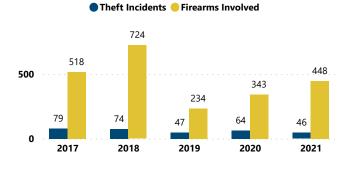

# FFL BURGLARIES, ROBBERIES, & LARCENIES, 2017 - 2021

Total # of Incidents and Firearms Involved by Theft Year