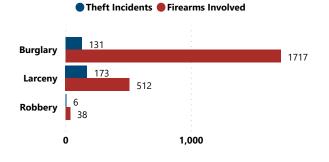

Total # of Incidents and Firearms Involved by Theft Type

Average and Median # of Firearms Involved per Theft Incident by Theft Type

| Firearms Stolen by Weapon Type |                              |            |  |  |  |  |  |  |
|--------------------------------|------------------------------|------------|--|--|--|--|--|--|
| Weapon Type                    | Total # Firearms<br>Involved | % of Total |  |  |  |  |  |  |
| PISTOL                         | 1,489                        | 65.7%      |  |  |  |  |  |  |
| RIFLE                          | 366                          | 16.1%      |  |  |  |  |  |  |
| SHOTGUN                        | 197                          | 8.7%       |  |  |  |  |  |  |
| REVOLVER                       | 182                          | 8.0%       |  |  |  |  |  |  |
| RECEIVER/FRAME                 | 21                           | 0.9%       |  |  |  |  |  |  |
| SILENCER                       | 9                            | 0.4%       |  |  |  |  |  |  |
| MACHINE GUN                    | 2                            | 0.1%       |  |  |  |  |  |  |
| DERRINGER                      | 1                            | 0.0%       |  |  |  |  |  |  |
| Total                          | 2,267                        | 100.0%     |  |  |  |  |  |  |