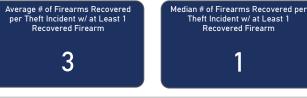

#### Average and Median # of Firearms Recovered per Theft Incident Involving at Least 1 Recovered Firearm by Theft Type