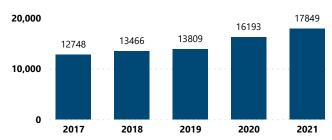

# FFL BURGLARIES, ROBBERIES, & LARCENIES, 2017 - 2021

Total # of Incidents and Firearms Involved by Theft Year