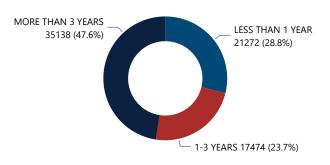

## Median TTC (Years) Median Age of Possessor 2.3 31

#### Crime Guns by TTC Grouping