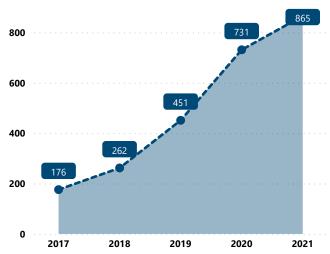

### Top Recovery Cities for Suspected PMF Traces

**RECOVERED PISTOLS IN NIBIN, 2017 - 2021** 

Total Pistols with Leads by Year