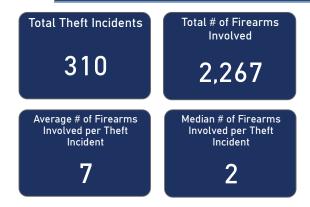

# **GEORGIA**

# FFL BURGLARIES, ROBBERIES, & LARCENIES, 2017 - 2021

Total # of Incidents and Firearms Involved by Theft Year

#### Thefts and Firearms Stolen by FFL Type

| FFL<br>Type | Total<br>Incidents | % Total<br>Incidents | Total #<br>Firearms<br>Involved | % Total<br>Firearms<br>Involved |
|-------------|--------------------|----------------------|---------------------------------|---------------------------------|
| 01          | 144                | 46.5%                | 1,043                           | 46.0%                           |
| 02          | 141                | 45.5%                | 1,019                           | 44.9%                           |
| 07          | 23                 | 7.4%                 | 150                             | 6.6%                            |
| 10          | 2                  | 0.6%                 | 55                              | 2.4%                            |
| Total       | 310                | 100.0%               | 2,267                           | 100.0%                          |