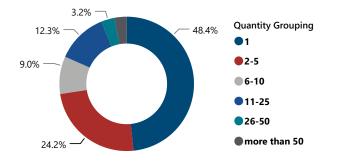

# **GEORGIA**

# FFL BURGLARIES, ROBBERIES, & LARCENIES, 2017 - 2021



Total # of Incidents and Firearms Involved by Theft Year



#### % of Thefts by Number of Firearms Stolen



#### Thefts and Firearms Stolen by FFL Type

| FFL<br>Type | Total<br>Incidents | % Total<br>Incidents | Total #<br>Firearms<br>Involved | % Total<br>Firearms<br>Involved |
|-------------|--------------------|----------------------|---------------------------------|---------------------------------|
| 01          | 144                | 46.5%                | 1,043                           | 46.0%                           |
| 02          | 141                | 45.5%                | 1,019                           | 44.9%                           |
| 07          | 23                 | 7.4%                 | 150                             | 6.6%                            |
| 10          | 2                  | 0.6%                 | 55                              | 2.4%