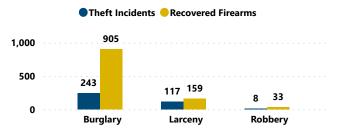

# RECOVERED FIREARMS ASSOCIATED WITH ALL FFL BURGLARIES, ROBBERIES, & LARCENIES WITHIN STATE, 2017 - 2021

Total # of Theft Incidents Involving at Least 1 Recovered Firearm by Theft Type