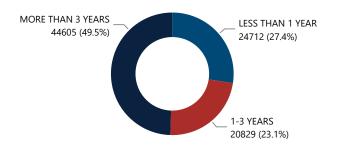

#### Crime Guns by TTC Grouping

### Crime Guns by TTC Grouping

3,402

2,064

1,818

70,691