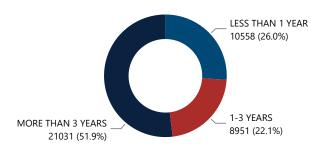

## **CRIME GUNS RECOVERED AND TRACED, 2017 - 2021**

Traced Crime Guns

90,014

Traced Crime Guns to a Known Purchaser

67,648

Median TTC (Years)

3.0

Crime Guns by TTC Grouping