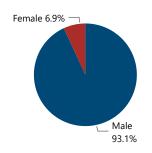

| 7,730                      | 15.6%                                                           |  |  |  |  |  |
| 45-54                       | 3,828                      | 7.7%                                                            |  |  |  |  |  |
| 55-64                       | 2,129                      | 4.3%                                                            |  |  |  |  |  |
| 65 and Over                 | 1,561                      | 3.2%                                                            |  |  |  |  |  |
| Total                       | 49,522                     | 100.0%                                                          |  |  |  |  |  |



#### Crime Guns by Possessor Gender

#### Crime Guns by Purchaser/Possessor Grouping when Purchaser is Known





### CRIME GUNS SOURCED FROM THIS STATE, 2017 - 2021

**Traced Crime Guns** 

46,976

Traced Crime Guns to a Known Purchaser

40,645

Median TTC (Years)

2.9

Median Age of Purchaser

32



| 10,000 |      | 7655 | 7903 | 8867 | 9346 |
|--------|------|------|------|------|------|
| 5,000  | 6874 |      |      |      |      |
| 0      | 2017 | 2018 | 2019 | 2020 | 2021 |

#### Top Recovery States Recovery Recovered State Crime Guns IL 32,988 MO 1,006 IN 764 CA 641 WI 507 Total 35,906

| Top Recovery Cities |                            |  |  |  |  |  |  |
|---------------------|----------------------------|--|--|--|--|--|--|
| Recovery City/State | Recovered<br>Crime<br>Guns |  |  |  |  |  |  |
| CHICAGO, IL         | 16,499                     |  |  |  |  |  |  |
| ROCKFORD, IL        |