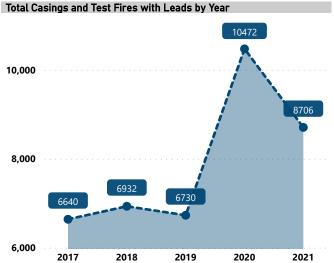

### **BALLISTIC EVIDENCE IN NIBIN, 2017 - 2021**

Total Casings and Test Fires

117,190

Casings and Test Fires with NIBIN Leads

39,480

Lead Rate

33.7%