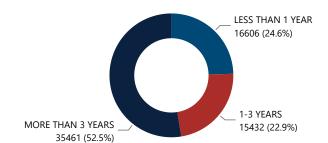

op Source Cities |                 |                           |  |  |  |  |  |
|-------------------|-----------------|---------------------------|--|--|--|--|--|
| Source City       | Source<br>State | # of Recovered Crime Guns |  |  |  |  |  |
| LYONS             | IL              | 2,440                     |  |  |  |  |  |
| OAK FOREST        | IL              | 1,964                     |  |  |  |  |  |
| RIVERDALE         | IL              | 1,845                     |  |  |  |  |  |
| GARY              | IN              | 1,241                     |  |  |  |  |  |
| MELROSE PARK      | IL              | 1,210                     |  |  |  |  |  |
| Total             |                 | 8,700                     |  |  |  |  |  |

#### Crime Guns Traced to a Known Purchaser by Year





| Crime Guns by Possessor Age |                            |                                                                 |  |  |  |  |  |
|-----------------------------|----------------------------|-----------------------------------------------------------------|--|--|--|--|--|
| Possessor Age Group         | # of Recovered<br>Firearms | % of Total Recovered<br>Firearms w/ Possessor<br>Age Determined |  |  |  |  |  |
| 17 and below                | 2,255                      | 4.6%                                                            |  |  |  |  |  |
| 18-21                       | 7,527                      | 15.2%                                                           |  |  |  |  |  |
| 22-24                       | 7,239                      | 14.6%