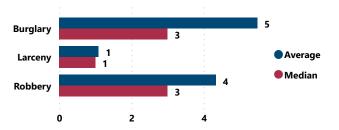

Median # of Firearms Recovered per Theft Incident w/ at Least 1 Recovered Firearm

% of Total Recovered

Total # of Theft Incidents Involving at Least 1 Recovered Firearm by Theft Type

Average and Median # of Firearms Recovered per Theft Incident Involving at Least 1 Recovered Firearm by Theft Type