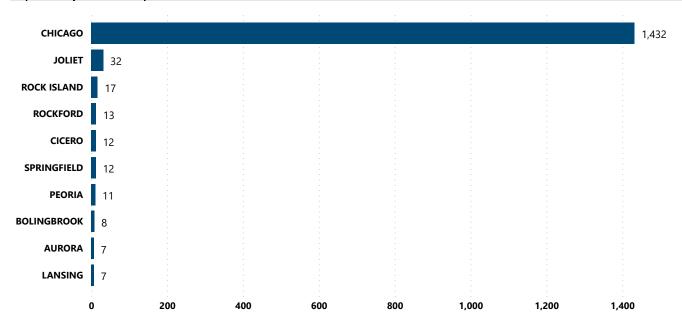

| 6,237                     |
| SW-P-9                                       | 5,252                     |
| GLC-P-40                                     | 4,254                     |
| SW-P-40                                      | 3,285                     |
| SR-P-9                                       | 3,217                     |
| IMC-P-9                                      | 1,949                     |
| SW-PR-38                                     | 1,620                     |
| SR-P-380                                     | 1,541                     |
| GLC-P-45                                     | 1,492                     |
| Total                                        | 36,168                    |

#### Top Recovery Cities for Suspected PMF Traces



### **BALLISTIC EVIDENCE IN NIBIN, 2017 - 2021**

Total Casings and Test Fires

117,190

Casings and Test Fires with NIBIN Leads

39,480

Lead Rate

33.7%





### **RECOVERED PISTOLS IN NIBIN, 2017 - 2021**

Total Pistols

60,038

Pistols with Leads

8,950

Lead Rate

14.9%

Median TTFS (Years)

2.7