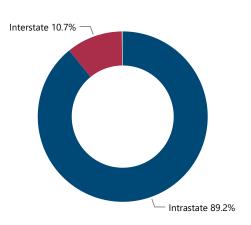

Recovered per Theft Incident w/ at Least 1 Recovered Firearm

% of Total Recovered

Total # of Theft Incidents Involving at Least 1 Recovered Firearm by Theft Type



Average and Median # of Firearms Recovered per Theft Incident Involving at Least 1 Recovered Firearm by Theft Type



#### % Total of Recovered Firearms by Time-to-Recovery Grouping



## Recovered Firearms by Possessor Age Possessor Age Grouping # of Recovered

|              | meanns | Age Determined |
|--------------|--------|----------------|
| 17 and below | 83     | 15.81%         |
| 18-24        | 194    | 36.95%         |
| 25-34        | 136    | 25.90%         |
| 35 and older | 112    | 21.33%         |
| Total        | 525    | 100.00%        |

#### % Total of Recovered Firearms by Theft-to-Recovery Location





#### Top Recovery Cities Associated with Theft State



## **CRIME GUNS RECOVERED AND TRACED, 2017 - 2021**

Traced Crime Guns

90,014

Traced Crime Guns to a Known Purchaser

67,648

Median TTC (Years)

3.0

Crime Guns by TTC Grouping

Median Age of Possessor

31

| <b>Top Recovery Cities</b> |                           | Top Sou         | rce States                   |
|----------------------------|---------------------------|-----------------|------------------------------|
| Recovery City              | # of Recovered Crime Guns | Source<br>State | # of Recovered<br>Crime Guns |
| CHICAGO                    | 37,680                    | IL              | 32,988                       |
| ROCKFORD                   | 1,680                     | IN              | 11,293