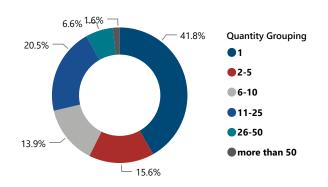

#### % of Thefts by Number of Firearms Stolen

| Thefts and Firearms Stolen by FFL Type |                    |                      |                                 |                                 |  |  |  |
|----------------------------------------|--------------------|----------------------|---------------------------------|---------------------------------|--|--|--|
| FFL<br>Type                            | Total<br>Incidents | % Total<br>Incidents | Total #<br>Firearms<br>Involved | % Total<br>Firearms<br>Involved |  |  |  |
| 01                                     | 105                | 86.1%                | 881                             | 79.9%                           |  |  |  |
| 02                                     | 8                  | 6.6%                 | 33                              | 3.0%                            |  |  |  |
| 03                                     | 4                  | 3.3%                 | 28                              | 2.5%                            |  |  |  |
| 07                                     | 4                  | 3.3%                 | 138                             | 12.5%                           |  |  |  |
| 08                                     | 1                  | 0.8%                 | 22                              | 2.0%                            |  |  |  |
| Total                                  | 122                | 100.0%               | 1,102                           | 100.0%                          |  |  |  |