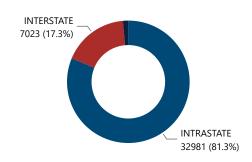

#### Crime Guns by Source-to-Recovery Location

| Crime Guns by Purchaser Age |                            |                                                                 |  |  |  |  |  |
|-----------------------------|----------------------------|-----------------------------------------------------------------|--|--|--|--|--|
| Purchaser Age Group         | # of Recovered<br>Firearms | % of Total Recovered<br>Firearms w/ Purchaser<br>Age Determined |  |  |  |  |  |
| 18-21                       | 1,155                      | 3.0%                                                            |  |  |  |  |  |
| 22-24                       | 6,654                      | 17.4%                                                           |  |  |  |  |  |
| 25-34                       | 13,972                     | 36.5%                                                           |  |  |  |  |  |
| 35-44                       | 7,103                      | 18.6%                                                           |  |  |  |  |  |
| 45-54                       | 4,912                      | 12.8%                                                           |  |  |  |  |  |
| 55-64                       | 2,866                      | 7.5%                                                            |  |  |  |  |  |
| 65 and Over                 | 1,598                      | 4.2%                                                            |  |  |  |  |  |
| Total                       | 38,260                     | 100.0%                                                          |  |  |  |  |  |