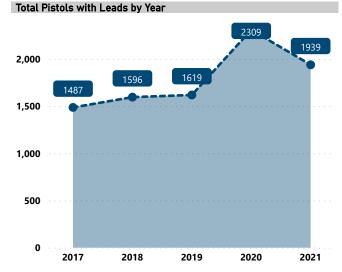

### **RECOVERED PISTOLS IN NIBIN, 2017 - 2021**

Total Pistols

60,038

Pistols with Leads

8,950

Lead Rate

14.9%

Median TTFS (Years)