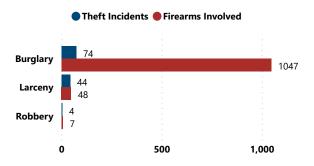

33                              | 3.0%                            |  |  |  |
| 03                                     | 4                  | 3.3%                 | 28                              | 2.5%                            |  |  |  |
| 07                                     | 4                  | 3.3%                 | 138                             | 12.5%                           |  |  |  |
| 08                                     | 1                  | 0.8%                 | 22                              | 2.0%                            |  |  |  |
| Total                                  | 122                | 100.0%               | 1,102                           | 100.0%                          |  |  |  |



#### Total # of Incidents and Firearms Involved by Theft Type



## Average and Median # of Firearms Involved per Theft Incident by Theft Type



| Firearms Stolen by Weapon Type |                              |            |  |  |  |  |  |
|--------------------------------|------------------------------|------------|--|--|--|--|--|
| Weapon Type                    | Total # Firearms<br>Involved | % of Total |  |  |  |  |  |
| PISTOL                         | 743                          | 67.4%      |  |  |  |  |  |
| RIFLE                          | 116                          | 10.5%      |  |  |  |  |  |
| RECEIVER/FRAME                 | 94                           | 8.5%       |  |  |  |  |  |
| REVOLVER                       | 78                           | 7.1%       |  |  |  |  |  |
| SHOTGUN                        | 56