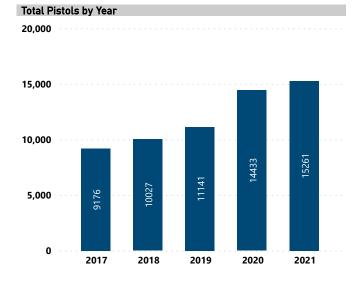

### **RECOVERED PISTOLS IN NIBIN, 2017 - 2021**

Total Pistols

60,038

Pistols with Leads

8,950

Lead Rate

14.9%

Median TTFS (Years)