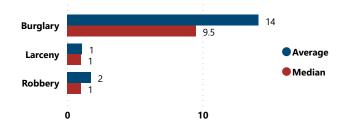

## Average and Median # of Firearms Involved per Theft Incident by Theft Type

| Firearms Stolen by Weapon Type |                              |            |  |  |  |  |  |
|--------------------------------|------------------------------|------------|--|--|--|--|--|
| Weapon Type                    | Total # Firearms<br>Involved | % of Total |  |  |  |  |  |
| PISTOL                         | 743                          | 67.4%      |  |  |  |  |  |
| RIFLE                          | 116                          | 10.5%      |  |  |  |  |  |
| RECEIVER/FRAME                 | 94                           | 8.5%       |  |  |  |  |  |
| REVOLVER                       | 78                           | 7.1%       |  |  |  |  |  |
| SHOTGUN                        | 56                           | 5.1%       |  |  |  |  |  |
| DERRINGER                      | 9                            | 0.8%       |  |  |  |  |  |
| MACHINE GUN                    | 4                            | 0.4%       |  |  |  |  |  |
| COMBINATION GUN                | 1                            | 0.1%       |  |  |  |  |  |
| DESTRUCTIVE DEVICE             | 1                            | 0.1%       |  |  |  |  |  |
| Total                          | 1,102                        | 100.0%     |  |  |  |  |  |