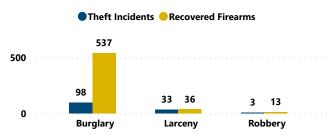

| 0.4%       |  |  |  |  |  |
| COMBINATION GUN                | 1                            | 0.1%       |  |  |  |  |  |
| DESTRUCTIVE DEVICE             | 1                            | 0.1%       |  |  |  |  |  |
| Total                          | 1,102                        | 100.0%     |  |  |  |  |  |

# RECOVERED FIREARMS ASSOCIATED WITH ALL FFL BURGLARIES, ROBBERIES, & LARCENIES WITHIN STATE, 2017 - 2021

Total Theft Incidents w/ at Least 1 Recovered Firearm

Total # of Recovered Firearms

586

Average # of Firearms Recovered per Theft Incident w/ at Least 1 Recovered Firearm

Median # of Firearms Recovered per Theft Incident w/ at Least 1 Recovered Firearm

% of Total Recovered

Total # of Theft Incidents Involving at Least 1 Recovered Firearm by Theft Type



Average and Median # of Firearms Recovered per Theft Incident Involving at Least 1 Recovered Firearm by Theft Type



#### % Total of Recovered Firearms by Time-to-Recovery Grouping



## Recovered Firearms by Possessor Age Possessor Age Grouping # of Recovered

|              | meanns | Age Determined |
|--------------|--------|----------------|
| 17 and below | 83     | 15.81%         |
| 18-24        | 194    | 36.95%         |
| 25-34        | 136    | 25.90%         |
| 35 and older | 112    | 21.33%         |
| Total        | 525    | 100.00%        |

#### % Total of Recovered Firearms by Theft-to-Recovery Location





#### Top Recovery Cities Associated with Theft State



## **CRIME GUNS RECOVERED AND TRACED, 2017 - 2021**

Traced Crime Guns

90,014

Traced Crime Guns to a Know