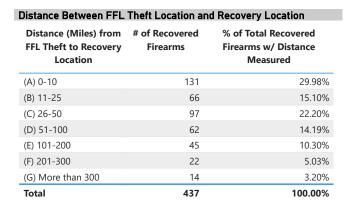

s Recovered per Theft Incident w/ at Least 1 Recovered Firearm

% of Total Recovered

Total # of Theft Incidents Involving at Least 1 Recovered Firearm by Theft Type



Average and Median # of Firearms Recovered per Theft Incident Involving at Least 1 Recovered Firearm by Theft Type



#### % Total of Recovered Firearms by Time-to-Recovery Grouping



## Recovered Firearms by Possessor Age Possessor Age Grouping # of Recovered

|              | meanns | Age Determined |
|--------------|--------|----------------|
| 17 and below | 83     | 15.81%         |
| 18-24        | 194    | 36.95%         |
| 25-34        | 136    | 25.90%         |
| 35 and older | 112    | 21.33%         |
| Total        | 525    | 100.00%        |

#### % Total of Recovered Firearms by Theft-to-Recovery Location





#### Top Recovery Cities Associated with Theft State



## **CRIME GUNS RECOVERED AND TRACED, 2017 - 2021**

Traced Crime Guns

90,014

Traced Crime Guns to a Known Purchaser

67,648

Median TTC (Years)

3.0

Crime Guns by TTC Grouping

Median Age of Possessor

31

| <b>Top Recovery Cities</b> |                           | Top Sou         | rce States                   |
|----------------------------|---------------------------|-----------------|------------------------------|
| Recovery City              | # of Recovered Crime Guns | Source<br>State | # of Recovered<br>Crime Guns |
| CHICAGO                    | 37,680                    | IL              | 32,988                       |
| ROCKFORD                   | 1,680                     | IN              | 11,293