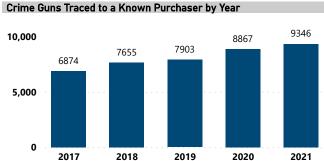

#### Crime Guns Traced to a Known Purchaser by Year

| Crime Guns by Possessor Age |                            |                                                                 |  |  |  |  |  |
|-----------------------------|----------------------------|-----------------------------------------------------------------|--|--|--|--|--|
| Possessor Age Group         | # of Recovered<br>Firearms | % of Total Recovered<br>Firearms w/ Possessor<br>Age Determined |  |  |  |  |  |
| 17 and below                | 2,255                      | 4.6%                                                            |  |  |  |  |  |
| 18-21                       | 7,527                      | 15.2%                                                           |  |  |  |  |  |
| 22-24                       | 7,239                      | 14.6%                                                           |  |  |  |  |  |
| 25-34                       | 17,253                     | 34.8%                                                           |  |  |  |  |  |
| 35-44                       | 7,730                      | 15.6%                                                           |  |  |  |  |  |
| 45-54                       | 3,828                      | 7.7%                                                            |  |  |  |  |  |
| 55-64                       | 2,129                      | 4.3%                                                            |  |  |  |  |  |
| 65 and Over                 | 1,561                      | 3.2%                                                            |  |  |  |  |  |
| Total                       | 49,522                     | 100.0%                                                          |  |  |  |  |  |