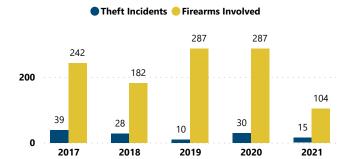

### **ILLINOIS**

## FFL BURGLARIES, ROBBERIES, & LARCENIES, 2017 - 2021







#### % of Thefts by Number of Firearms Stolen



| Thefts and Firearms Stolen by FFL Type |                    |                      |                                 |                                 |  |  |  |
|----------------------------------------|--------------------|----------------------|---------------------------------|---------------------------------|--|--|--|
| FFL<br>Type                            | Total<br>Incidents | % Total<br>Incidents | Total #<br>Firearms<br>Involved | % Total<br>Firearms<br>Involved |  |  |  |
| 01                                     | 105                | 86.1%                | 881                             | 79.9%                           |  |  |  |
| 02                                     | 8                  | 6.6%                 | 33