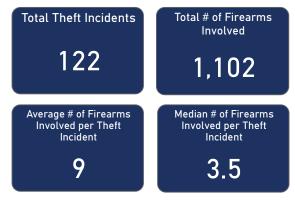

#### % of Thefts by Number of Firearms Stolen

| Thefts and Firearms Stolen by FFL Type |                    |                      |                                 |                                 |  |  |  |
|----------------------------------------|--------------------|----------------------|---------------------------------|---------------------------------|--|--|--|
| FFL<br>Type                            | Total<br>Incidents | % Total<br>Incidents | Total #<br>Firearms<br>Involved | % Total<br>Firearms<br>Involved |  |  |  |
| 01                                     | 105                | 86.1%                | 881                             | 79.9%                           |  |  |  |
| 02                                     | 8                  | 6.6%                 | 33                              | 3.0%                            |  |  |  |
| 03                                     | 4                  | 3.3%                 | 28                              | 2.5%                            |  |  |  |
| 07                                     | 4                  | 3.3%                 | 138                             | 12.5%                           |  |  |  |
| 08                                     | 1                  | 0.8%                 | 22                              | 2.0%                            |  |  |  |
| Total                                  | 122                | 100.0%               | 1,102                           | 100.0%                          |  |  |  |