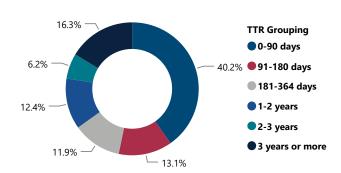

#### % Total of Recovered Firearms by Time-to-Recovery Grouping

## **CRIME GUNS RECOVERED AND TRACED, 2017 - 2021**

Traced Crime Guns

90,014

Traced Crime Guns to a Known Purchaser

67,648

Median TTC (Years)

3.0

Crime Guns by TTC Grouping