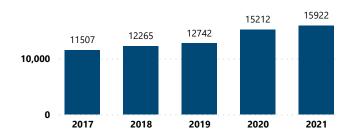

### CRIME GUNS SOURCED FROM THIS STATE, 2017 - 2021

**Traced Crime Guns** 

46,976

Traced Crime Guns to a Known Purchaser

40,645

Median TTC (Years)

2.9

Median Age of Purchaser

32

| 10,000 |      | 7655 | 7903 | 8867 | 9346 |
|--------|------|------|------|------|------|
| 5,000  | 6874 |      |      |      |      |
| 0      | 2017 | 2018 | 2019 | 2020 | 2021 |