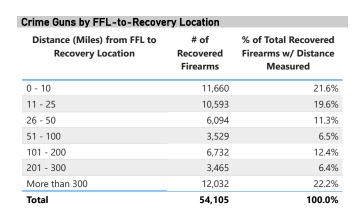

#### Crime Guns by Source-to-Recovery Location

| Crime Guns by Purchaser Age |                            |                                                                 |  |  |  |  |  |
|-----------------------------|----------------------------|-----------------------------------------------------------------|--|--|--|--|--|
| Purchaser Age Group         | # of Recovered<br>Firearms | % of Total Recovered<br>Firearms w/ Purchaser<br>Age Determined |  |  |  |  |  |
| 18-21                       | 1,155                      | 3.0%                                                            |  |  |  |  |  |
| 22-24                       | 6,654                      | 17.4%                                                           |  |  |  |  |  |
| 25-34                       | 13,972                     | 36.5%                                                           |  |  |  |  |  |
| 35-44                       | 7,103                      | 18.6%                                                           |  |  |  |  |  |
| 45-54                       | 4,912                      | 12.8%                                                           |  |  |  |  |  |
| 55-64                       | 2,866                      | 7.5%                                                            |  |  |  |  |  |
| 65 and Over                 | 1,598                      | 4.2%                                                            |  |  |  |  |  |
| Total                       | 38,260                     | 100.0%                                                          |  |  |  |  |  |