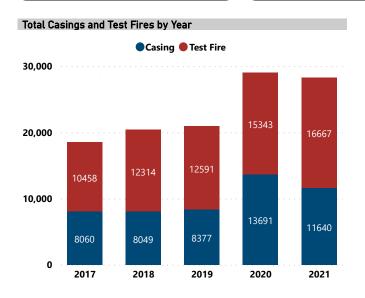

### **BALLISTIC EVIDENCE IN NIBIN, 2017 - 2021**

Total Casings and Test Fires

117,190

Casings and Test Fires with NIBIN Leads

39,480

Lead Rate

33.7%