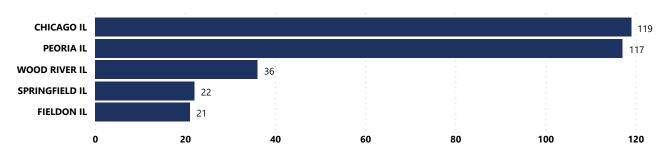

earm

% of Total Recovered

Total # of Theft Incidents Involving at Least 1 Recovered Firearm by Theft Type



Average and Median # of Firearms Recovered per Theft Incident Involving at Least 1 Recovered Firearm by Theft Type



#### % Total of Recovered Firearms by Time-to-Recovery Grouping



## Recovered Firearms by Possessor Age Possessor Age Grouping # of Recovered

|              | meanns | Age Determined |
|--------------|--------|----------------|
| 17 and below | 83     | 15.81%         |
| 18-24        | 194    | 36.95%         |
| 25-34        | 136    | 25.90%         |
| 35 and older | 112    | 21.33%         |
| Total        | 525    | 100.00%        |

#### % Total of Recovered Firearms by Theft-to-Recovery Location





#### Top Recovery Cities Associated with Theft State



## **CRIME GUNS RECOVERED AND TRACED, 2017 - 2021**

Traced Crime Guns

90,014

Traced Crime Guns to a Known Purchaser

67,648

Median TTC (Years)

3.0

Crime Guns by TTC Grouping

Median Age of Possessor

31

| <b>Top Recovery Cities</b> |                           | Top Sou         | rce States                   |
|----------------------------|---------------------------|-----------------|------------------------------|
| Recovery City              | # of Recovered Crime Guns | Source<br>State | # of Recovered<br>Crime Guns |
| CHICAGO                    | 37,680                    | IL              | 32,988                       |
| ROCKFORD                   | 1,680                     | IN              | 11,293                       |
| PEORIA                     | 1,402