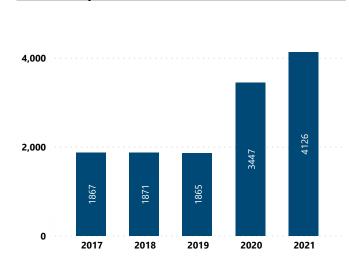

# **RECOVERED PISTOLS IN NIBIN, 2017 - 2021**

**Total Pistols** 

13,176

Total Pistols by Year

Pistols with Leads

764

Lead Rate

5.8%