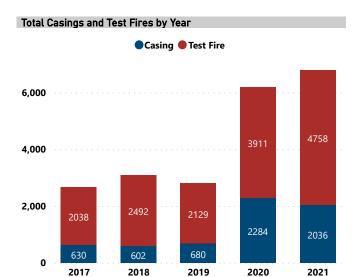

# **BALLISTIC EVIDENCE IN NIBIN, 2017 - 2021**

Total Casings and Test Fires

21,560

Casings and Test Fires with NIBIN Leads

2,688

Lead Rate

12.5%