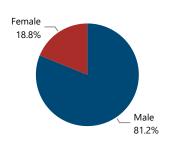

### Crime Guns by Possessor Gender Crime Guns by Purchaser/Possessor Grouping when Purchaser is Known