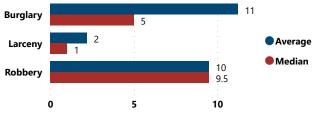

# Average and Median # of Firearms Involved per Theft Incident by Theft Type

| Thefts and Firearms Stolen by FFL Type |                    |                      |                                 |                                 |  |  |  |  |
|----------------------------------------|--------------------|----------------------|---------------------------------|---------------------------------|--|--|--|--|
| FFL<br>Type                            | Total<br>Incidents | % Total<br>Incidents | Total #<br>Firearms<br>Involved | % Total<br>Firearms<br>Involved |  |  |  |  |
| 01                                     | 41                 | 36.9%                | 278                             | 40.2%                           |  |  |  |  |
| 02                                     | 61                 | 55.0%                | 387                             | 55.9%                           |  |  |  |  |
| 03                                     | 1                  | 0.9%                 | 1                               | 0.1%                            |  |  |  |  |
| 07                                     | 7                  | 6.3%                 | 23                              | 3.3%                            |  |  |  |  |
| 10                                     | 1                  | 0.9%                 | 3                               | 0.4%                            |  |  |  |  |
| Total                                  | 111                | 100.0%               | 692                             | 100.0%                          |  |  |  |  |