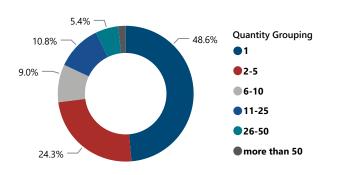

### **OKLAHOMA**

# FFL BURGLARIES, ROBBERIES, & LARCENIES, 2017 - 2021





#### Total # of Incidents and Firearms Involved by Theft Year







#### % of Thefts by Number of Firearms Stolen



# Average and Median # of Firearms Involved per Theft Incident by Theft Type



| Thefts and Firearms Stolen by FFL Type |                    |                      |                                 |                                 |  |  |  |  |
|----------------------------------------|--------------------|----------------------|---------------------------------|---------------------------------|--|--|--|--|
| FFL<br>Type                            | Total<br>Incidents | % Total<br>Incidents | Total #<br>Firearms<br>Involved | % Total<br>Firearms<br>Involved |  |  |  |  |
| 01                                     | 41                 | 36.9%                | 278                             | 40.2%                           |  |  |  |  |
| 02                                     | 61