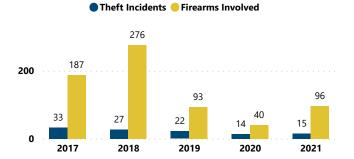

### **OKLAHOMA**

# FFL BURGLARIES, ROBBERIES, & LARCENIES, 2017 - 2021





#### Total # of Incidents and Firearms Involved by Theft Year







#### % of Thefts by Number of Firearms Stolen



# Average and Median # of Firearms Involved per Theft Incident by Theft Type



| Thefts and Firearms Stolen by FFL Type |                    |                      |                                 |                                 |  |  |  |  |
|----------------------------------------|--------------------|----------------------|---------------------------------|---------------------------------|--|--|--|--|
| FFL<br>Type                            | Total<br>Incidents | % Total<br>Incidents | Total #<br>Firearms<br>Involved | % Total<br>Firearms<br>Involved |  |  |  |  |
| 01                                     | 41                 | 36.9%                | 278                             | 40.2%                           |  |  |  |