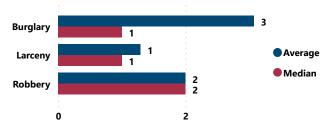

2

% of Total Recovered

Total # of Theft Incidents Involving at Least 1 Recovered Firearm by Theft Type

Average and Median # of Firearms Recovered per Theft Incident Involving at Least 1 Recovered Firearm by Theft Type