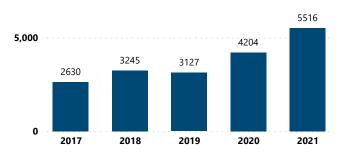

| 1,191                 | 10.0%                            |  |  |  |  |  |  |
| 201 - 300                                              | 421                   | 3.5%                             |  |  |  |  |  |  |
| More than 300                                          | 1,513                 | 12.7%                            |  |  |  |  |  |  |
| Total                                                  | 11.920                | 100.0%                           |  |  |  |  |  |  |

### Crime Guns by Possessor Gender Crime Guns by Purchaser/Possessor Grouping when Purchaser is Known





# CRIME GUNS SOURCED FROM THIS STATE, 2017 - 2021

**Traced Crime Guns** 

20,526

Traced Crime Guns to a Known Purchaser

18,722

Median TTC (Years)

3.9

Median Age of Purchaser

32





#### Top Recovery States Recovery Recovered State Crime Guns OK 10,708 TX 1,689 CA 1,493 KS 428 302 IL Total 14,620

| Top Recovery Cities |                            |
|---------------------|----------------------------|
| Recovery City/State | Recovered<br>Crime<br>Guns |
| TULSA, OK           | 5,278                      |
| OKLAHOMA CITY, OK   | 2,358                      |
| MOORE, OK           | 406                        |
| DALLAS, TX          | 291                        |
| WICHITA, KS         | 264                        |
| Total               | 8,597                      |

#### Crime Guns by Source-to-Recovery Location



#### Crime Guns by TTC Grouping



#### Crime Guns by Purchaser Age

| Purchaser Age Group | # of Recovered<br>Firearms | % of Total Recovered<br>Firearm