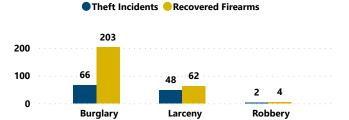

# RECOVERED FIREARMS ASSOCIATED WITH ALL FFL BURGLARIES, ROBBERIES, & LARCENIES WITHIN STATE, 2017 - 2021

Total Theft Incidents w/ at Least 1 Recovered Firearm

16

Total # of Recovered Firearms

269

Average # of Firearms Recovered per Theft Incident w/ at Least 1 Recovered Firearm

2

% of Total Recovered

Total # of Theft Incidents Involving at Least 1 Recovered Firearm by Theft Type

Average and Median # of Firearms Recovered per Theft Incident Involving at Least 1 Recovered Firearm by Theft Type