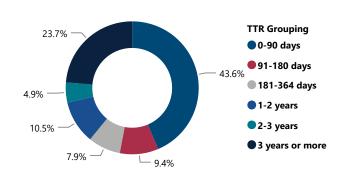

#### % Total of Recovered Firearms by Time-to-Recovery Grouping

# **CRIME GUNS RECOVERED AND TRACED, 2017 - 2021**

**Traced Crime Guns** 

18,210

Traced Crime Guns to a Known Purchaser

13,638

Median TTC (Years)

3.2

Crime Guns by TTC Grouping

#### Crime Guns by TTC Grouping