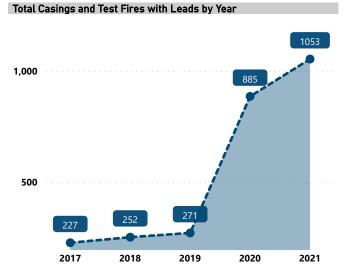

# **BALLISTIC EVIDENCE IN NIBIN, 2017 - 2021**

Total Casings and Test Fires

21,560

Casings and Test Fires with NIBIN Leads

2,688

Lead Rate

12.5%