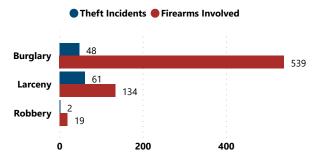

# Average and Median # of Firearms Involved per Theft Incident by Theft Type

| Thefts and Firearms Stolen by FFL Type |                    |                      |                                 |                                 |  |  |  |  |
|----------------------------------------|--------------------|----------------------|---------------------------------|---------------------------------|--|--|--|--|
| FFL<br>Type                            | Total<br>Incidents | % Total<br>Incidents | Total #<br>Firearms<br>Involved | % Total<br>Firearms<br>Involved |  |  |  |  |
| 01                                     | 41                 | 36.9%                | 278                             | 40.2%                           |  |  |  |  |
| 02                                     | 61                 | 55.0%                | 387                             | 55.9%                           |  |  |  |  |
| 03                                     | 1                  | 0.9%                 | 1                               | 0.1%                            |  |  |  |  |
| 07                                     | 7                  | 6.3%                 | 23                              | 3.3%                            |  |  |  |  |
| 10                                     | 1                  | 0.9%                 | 3                               | 0.4%                            |  |  |  |  |
| Total                                  | 111                | 100.0%               | 692                             | 100.0%                          |  |  |  |  |