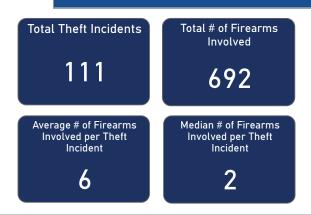

# Average and Median # of Firearms Involved per Theft Incident by Theft Type

| Thefts and Firearms Stolen by FFL Type |                    |                      |                                 |                                 |  |  |  |  |
|----------------------------------------|--------------------|----------------------|---------------------------------|---------------------------------|--|--|--|--|
| FFL<br>Type                            | Total<br>Incidents | % Total<br>Incidents | Total #<br>Firearms<br>Involved | % Total<br>Firearms<br>Involved |  |  |  |  |
| 01                                     | 41                 | 36.9%                | 278                             | 40.2%                           |  |  |  |  |
| 02                                     | 61                 | 55.0%                | 387                             | 55.9%                           |  |  |  |  |
| 03                                     | 1                  | 0.9%                 | 1                               | 0.1%                            |  |  |  |  |
| 07                                     | 7                  | 6.3%                 | 23                              | 3.3%                            |  |  |  |  |
| 10                                     | 1                  | 0.9%                 | 3                               | 0.4%                            |  |  |  |  |
| Total                                  | 111                | 100.0%               | 692                             | 100.0%                          |  |  |  |  |