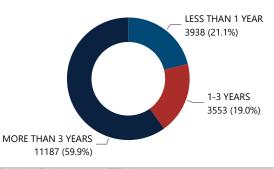

#### Crime Guns Traced to a Known Purchaser by Year

|                   | LESS THAN 1 YEAR 3202 (23.5%) |
|-------------------|-------------------------------|
| MORE THAN 3 YEARS | 1-3 YEARS<br>2786 (20.5%)     |