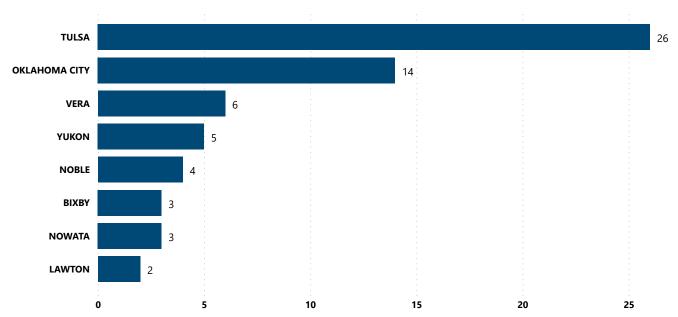

#### Top Recovery Cities Associated with Theft State

Median Age of Possessor

31

| Top Recovery Cities |                           | Top Sou         | rce States                   |
|---------------------|---------------------------|-----------------|------------------------------|
| Recovery City       | # of Recovered Crime Guns | Source<br>State | # of Recovered<br>Crime Guns |
| TULSA               | 6,570                     | OK              | 10,708                       |
| OKLAHOMA CITY       | 2,952                     | TX              | 744                          |
| MOORE               | 495                       | AR              | 336                          |
| EDMOND              | 288                       | KS              | 219                          |
| MUSKOGEE            | 217                       | МО              | 210                          |
| Total               | 10,522                    | Total           | 12,217                       |