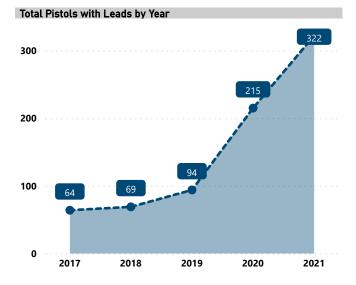

# **RECOVERED PISTOLS IN NIBIN, 2017 - 2021**

**Total Pistols** 

13,176

Total Pistols by Year

Pistols with Leads

764

Lead Rate

5.8%