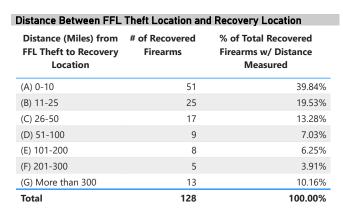

| Distance (Miles) from FFL to # of % of Total Recovered |                       |                                  |  |  |  |  |  |  |
|--------------------------------------------------------|-----------------------|----------------------------------|--|--|--|--|--|--|
| Recovery Location                                      | Recovered<br>Firearms | Firearms w/ Distance<br>Measured |  |  |  |  |  |  |
| 0 - 10                                                 | 4,996                 | 41.9%                            |  |  |  |  |  |  |
| 11 - 25                                                | 1,664                 | 14.0%                            |  |  |  |  |  |  |
| 26 - 50                                                | 1,030                 | 8.6%                             |  |  |  |  |  |  |
| 51 - 100                                               | 1,105                 | 9.3%                             |  |  |  |  |  |  |
| 101 - 200                                              | 1,191                 | 10.0%                            |  |  |  |  |  |  |
| 201 - 300                                              | 421                   | 3.5%                             |  |  |  |  |  |  |
| More than 300                                          | 1,513                 | 12.7%                            |  |  |  |  |  |  |
| Total                                                  | 11.920                | 100.0%                           |  |  |  |  |  |  |