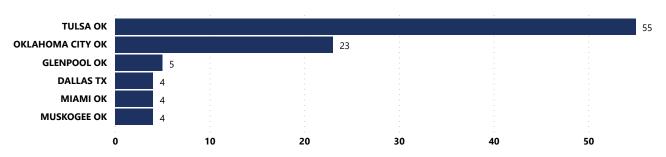

ast 1 Recovered Firearm by Theft Type



#### % Total of Recovered Firearms by Time-to-Recovery Grouping



# Recovered Firearms by Possessor Age Possessor Age Grouping # of Recovered

|              | Firearms | Firearms w/ Possessor<br>Age Determined |
|--------------|----------|-----------------------------------------|
| 17 and below | 7        | 5.60%                                   |
| 18-24        | 40       | 32.00%                                  |
| 25-34        | 37       | 29.60%                                  |
| 35 and older | 41       | 32.80%                                  |
| Total        | 125      | 100.00%                                 |

#### % Total of Recovered Firearms by Theft-to-Recovery Location





#### Top Recovery Cities Associated with Theft State



# **CRIME GUNS RECOVERED AND TRACED, 2017 - 2021**

**Traced Crime Guns** 

18,210

Traced Crime Guns to a Known Purchaser

13,638

Median TTC (Years)

3.2

Crime Guns by TTC Grouping

Median Age of Possessor

31

| Top Recovery Cities |                           | Top Sou         | rce States                   |
|---------------------|---------------------------|-----------------|------------------------------|
| Recovery City       | # of Recovered Crime Guns | Source<br>State | # of Recovered<br>Crime Guns |
| TULSA               | 6,570                     | OK              | 10,708                       |
| OKLAHOMA CITY       | 2,952                     | TX              | 744                          |
| MOORE               | 495                       | AR              | 336