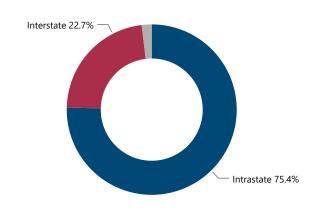

of Firearms Recovered per Theft Incident Involving at Least 1 Recovered Firearm by Theft Type



#### % Total of Recovered Firearms by Time-to-Recovery Grouping



# Recovered Firearms by Possessor Age Possessor Age Grouping # of Recovered

|              | Firearms | Firearms w/ Possessor<br>Age Determined |
|--------------|----------|-----------------------------------------|
| 17 and below | 7        | 5.60%                                   |
| 18-24        | 40       | 32.00%                                  |
| 25-34        | 37       | 29.60%                                  |
| 35 and older | 41       | 32.80%                                  |
| Total        | 125      | 100.00%                                 |

#### % Total of Recovered Firearms by Theft-to-Recovery Location





#### Top Recovery Cities Associated with Theft State



# **CRIME GUNS RECOVERED AND TRACED, 2017 - 2021**

**Traced Crime Guns** 

18,210

Traced Crime Guns to a Known Purchaser

13,638

Median TTC (Years)

3.2

Crime Guns by TTC Grouping

Median Age of Possessor

31

| Top Recovery Cities |                           | Top Sou         | rce States                   |
|---------------------|---------------------------|-----------------|------------------------------|
| Recovery City       | # of Recovered Crime Guns | Source<br>State | # of Recovered<br>Crime Guns |
| TULSA               | 6,570                     | OK              | 10,708                       |
| OKLAHOMA CITY       | 2,952                     | TX              | 744                          |
| MOORE               |