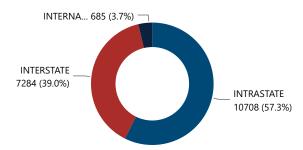

TATE, 2017 - 2021

**Traced Crime Guns** 

20,526

Traced Crime Guns to a Known Purchaser

18,722

Median TTC (Years)

3.9

Median Age of Purchaser

32





#### Top Recovery States Recovery Recovered State Crime Guns OK 10,708 TX 1,689 CA 1,493 KS 428 302 IL Total 14,620

| Top Recovery Cities |                            |
|---------------------|----------------------------|
| Recovery City/State | Recovered<br>Crime<br>Guns |
| TULSA, OK           | 5,278                      |
| OKLAHOMA CITY, OK   | 2,358                      |
| MOORE, OK           | 406                        |
| DALLAS, TX          | 291                        |
| WICHITA, KS         | 264                        |
| Total               | 8,597                      |

#### Crime Guns by Source-to-Recovery Location



#### Crime Guns by TTC Grouping



#### Crime Guns by Purchaser Age

| Purchaser Age Group | # of Recovered<br>Firearms | % of Total Recovered<br>Firearms w/ Purchaser<br>Age Determined |
|---------------------|----------------------------|-----------------------------------------------------------------|
| 18-21               | 789                        | 4.3%                                                            |
| 22-24               | 2,580                      | 14.2%                                                           |
| 25-34               | 5,563                      | 30.6%                                                           |
| 35-44               | 3,558                      | 19.6%                                                           |
| 45-54