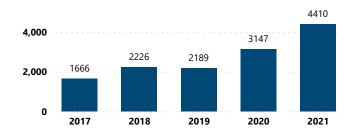

|
| Total               | 10,522                    | Total           | 12,217                       |

| Top Source Cities |                 |                              |
|-------------------|-----------------|------------------------------|
| Source City       | Source<br>State | # of Recovered<br>Crime Guns |
| TULSA             | OK              | 3,397                        |
| OKLAHOMA CITY     | OK              | 2,213                        |
| BROKEN ARROW      | OK              | 424                          |
| SHAWNEE           | OK              | 228                          |
| NORMAN            | OK              | 188                          |
| Total             |                 | 6,450                        |

#### Crime Guns Traced to a Known Purchaser by Year



|                   | LESS THAN 1 YEAR 3202 (23.5%) |
|-------------------|-------------------------------|
| MORE THAN 3 YEARS | 1-3 YEARS<br>2786 (20.5%)     |

| Crime Guns by Possessor Age |                            |                                                                 |  |  |  |  |  |
|-----------------------------|----------------------------|-----------------------------------------------------------------|--|--|--|--|--|
| Possessor Age Group         | # of Recovered<br>Firearms | % of Total Recovered<br>Firearms w/ Possessor<br>Age Determined |  |  |  |  |  |
| 17 and below                | 221                        | 2.7%                                                            |  |  |  |  |  |
| 18-21                       | 792                        | 9.5%