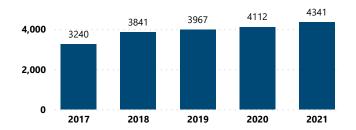

## Crime Guns Traced to a Known Purchaser by Year

| Crime Guns by Possessor Age |                            |                                                                 |  |  |  |
|-----------------------------|----------------------------|-----------------------------------------------------------------|--|--|--|
| Possessor Age Group         | # of Recovered<br>Firearms | % of Total Recovered<br>Firearms w/ Possessor<br>Age Determined |  |  |  |
| 17 and below                | 256                        | 1.3%                                                            |  |  |  |
| 18-21                       | 1,187                      | 6.2%                                                            |  |  |  |
| 22-24                       | 1,444                      | 7.5%                                                            |  |  |  |
| 25-34                       | 5,497                      | 28.7%                                                           |  |  |  |
| 35-44                       | 4,546                      | 23.7%                                                           |  |  |  |
| 45-54                       | 2,641                      | 13.8%                                                           |  |  |  |
| 55-64                       | 1,899                      | 9.9%                                                            |  |  |  |
| 65 and Over                 | 1,709                      | 8.9%                                                            |  |  |  |
| Total                       | 19,179                     | 100.0%                                                          |  |  |  |