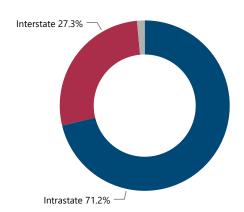

s Recovered per Theft Incident w/ at Least 1 Recovered Firearm

% of Total Recovered

Firearms w/ Possessor

Total # of Theft Incidents Involving at Least 1 Recovered Firearm by Theft Type



Average and Median # of Firearms Recovered per Theft Incident Involving at Least 1 Recovered Firearm by Theft Type



## % Total of Recovered Firearms by Time-to-Recovery Grouping



# Recovered Firearms by Possessor Age Possessor Age Grouping # of Recovered

|              | Age | e Determined |
|--------------|-----|--------------|
| 17 and below | 1   | 0.70%        |
| 18-24        | 35  | 24.65%       |
| 25-34        | 59  | 41.55%       |
| 35 and older | 47  | 33.10%       |
| Total        | 142 | 100.00%      |

**Firearms** 

## % Total of Recovered Firearms by Theft-to-Recovery Location





## Top Recovery Cities Associated with Theft State



# **CRIME GUNS RECOVERED AND TRACED, 2017 - 2021**

Traced Crime Guns

26,046

Traced Crime Guns to a Known Purchaser

19,501

Median TTC (Years)

4.0

Median Age of Possessor

31

| <b>Top Recovery Cities</b> | 5                         |
|----------------------------|---------------------------|
| Recovery City              | # of Recovered Crime Guns |
| PORTLAND                   | 4,576                     |
| EUGENE                     | 1,273                     |
| MEDFORD                    | 1,130                     |
| SALEM                      | 1,048                     |
| BEAVERTON                  | 765                       |
| Total                      | 8,792                     |

| Top Sour        | Top Source