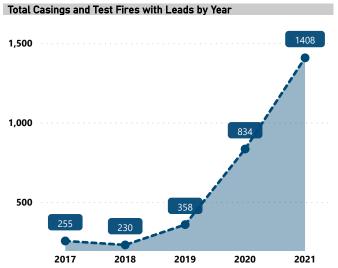

# **BALLISTIC EVIDENCE IN NIBIN, 2017 - 2021**

Total Casings and Test Fires

13,176

Casings and Test Fires with NIBIN Leads

3,085

Lead Rate

23.4%