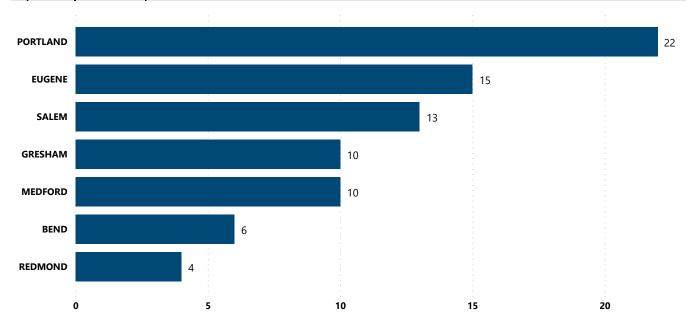

| 929                       |
| TAS-P-9                                      | 739                       |
| SR-P-9                                       | 738                       |
| GLC-P-40                                     | 607                       |
| SR-R-22                                      | 547                       |
| SW-PR-38                                     | 459                       |
| SR-P-380                                     | 454                       |
| SW-P-40                                      | 449                       |
| MOS-S-12                                     | 432                       |
| Total                                        | 6,569                     |

## Top Recovery Cities for Suspected PMF Traces



# **BALLISTIC EVIDENCE IN NIBIN, 2017 - 2021**

Total Casings and Test Fires

13,176

Casings and Test Fires with NIBIN Leads

3,085

Lead Rate

23.4%





## **RECOVERED PISTOLS IN NIBIN, 2017 - 2021**

Total Pistols

5,550

Pistols with Leads

561

Lead Rate

10.1%

Median TTFS (Years)

2.4