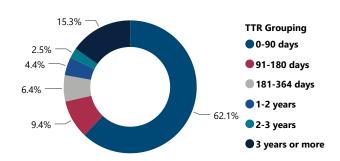

| 3                            | 0.8%       |
| Total                          | 372                          | 100.0%     |

# RECOVERED FIREARMS ASSOCIATED WITH ALL FFL BURGLARIES, ROBBERIES, & LARCENIES WITHIN STATE, 2017 - 2021

Total Theft Incidents w/ at Least 1 Recovered Firearm

Total # of Recovered Firearms

Average # of Firearms Recovered per Theft Incident w/ at Least 1 Recovered Firearm

Median # of Firearms Recovered per Theft Incident w/ at Least 1 Recovered Firearm

% of Total Recovered

Firearms w/ Possessor

Total # of Theft Incidents Involving at Least 1 Recovered Firearm by Theft Type



Average and Median # of Firearms Recovered per Theft Incident Involving at Least 1 Recovered Firearm by Theft Type



## % Total of Recovered Firearms by Time-to-Recovery Grouping



# Recovered Firearms by Possessor Age Possessor Age Grouping # of Recovered

|              | Age | e Determined |
|--------------|-----|--------------|
| 17 and below | 1   | 0.70%        |
| 18-24        | 35  | 24.65%       |
| 25-34        | 59  | 41.55%       |
| 35 and older | 47  | 33.10%       |
| Total        | 142 | 100.00%      |

**Firearms** 

## % Total of Recovered Firearms by Theft-to-Recovery Location





## Top Recovery Cities Associated with Theft State



# **CRIME GUNS RECOVERED AND TRACED, 2017 - 2021**

Traced Crime Guns

26,046

Traced Crime Guns to a Known Purchaser

19,501

Median TTC (Years)

4.0

Median Age of Possessor

31

| <b>Top Recovery Cities</b> | 5                         |
|----------------------------|---------------------------|
| Recovery City