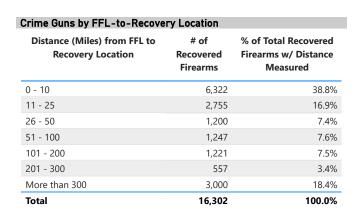

| 5,497                      | 28.7%                                                           |  |  |  |
| 35-44                       | 4,546                      | 23.7%                                                           |  |  |  |
| 45-54                       | 2,641                      | 13.8%                                                           |  |  |  |
| 55-64                       | 1,899                      | 9.9%                                                            |  |  |  |
| 65 and Over                 | 1,709                      | 8.9%                                                            |  |  |  |
| Total                       | 19,179                     | 100.0%                                                          |  |  |  |



### Crime Guns by Possessor Gender Crime Guns by Purchaser/Possessor Grouping when Purchaser is Known





## CRIME GUNS SOURCED FROM THIS STATE, 2017 - 2021

Traced Crime Guns

23,035

Traced Crime Guns to a Known Purchaser

20,578

Median TTC (Years)

4.0

Median Age of Purchaser

32





| Top Recovery Cities |                            |
|---------------------|----------------------------|
| Recovery City/State | Recovered<br>Crime<br>Guns |
| PORTLAND, OR        | 3,319                      |
| EUGENE, OR          | 998                        |
| SALEM, OR           | 848                        |
| MEDFORD, OR         | 847                        |
| SPRINGFIELD, OR     | 596                        |
| Total               | 6,608                      |

### Crime Guns by Source-to-