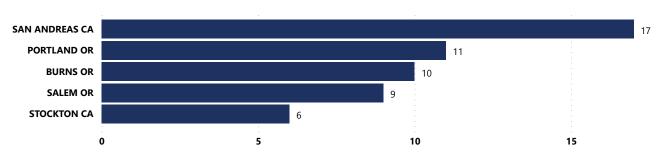

Firearm

% of Total Recovered

Firearms w/ Possessor

Total # of Theft Incidents Involving at Least 1 Recovered Firearm by Theft Type



Average and Median # of Firearms Recovered per Theft Incident Involving at Least 1 Recovered Firearm by Theft Type



## % Total of Recovered Firearms by Time-to-Recovery Grouping



# Recovered Firearms by Possessor Age Possessor Age Grouping # of Recovered

|              | Age | e Determined |
|--------------|-----|--------------|
| 17 and below | 1   | 0.70%        |
| 18-24        | 35  | 24.65%       |
| 25-34        | 59  | 41.55%       |
| 35 and older | 47  | 33.10%       |
| Total        | 142 | 100.00%      |

**Firearms** 

## % Total of Recovered Firearms by Theft-to-Recovery Location





## Top Recovery Cities Associated with Theft State



# **CRIME GUNS RECOVERED AND TRACED, 2017 - 2021**

Traced Crime Guns

26,046

Traced Crime Guns to a Known Purchaser

19,501

Median TTC (Years)

4.0

Median Age of Possessor

31

| <b>Top Recovery Cities</b> | 5                         |
|----------------------------|---------------------------|
| Recovery City              | # of Recovered Crime Guns |
| PORTLAND                   | 4,576                     |
| EUGENE                     | 1,273                     |
| MEDFORD                    | 1,130                     |
| SALEM                      | 1,048                     |
| BEAVERTON                  | 765                       |
| Total                      | 8,792                     |

| Top Sour        | Top Source States            |  |  |  |  |  |
|-----------------|