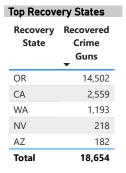

| 13.8%                                                           |  |  |  |
| 55-64                       | 1,899                      | 9.9%                                                            |  |  |  |
| 65 and Over                 | 1,709                      | 8.9%                                                            |  |  |  |
| Total                       | 19,179                     | 100.0%                                                          |  |  |  |



### Crime Guns by Possessor Gender Crime Guns by Purchaser/Possessor Grouping when Purchaser is Known





## CRIME GUNS SOURCED FROM THIS STATE, 2017 - 2021

Traced Crime Guns

23,035

Traced Crime Guns to a Known Purchaser

20,578

Median TTC (Years)

4.0

Median Age of Purchaser

32





| Top Recovery Cities |                            |
|---------------------|----------------------------|
| Recovery City/State | Recovered<br>Crime<br>Guns |
| PORTLAND, OR        | 3,319                      |
| EUGENE, OR          | 998                        |
| SALEM, OR           | 848                        |
| MEDFORD, OR         | 847                        |
| SPRINGFIELD, OR     | 596                        |
| Total               | 6,608                      |

### Crime Guns by Source-to-Recovery Location







| Crime Guns by Purchaser | · Age                      |                                                                 |
|-------------------------|----------------------------|-----------------------------------------------------------------|
| Purchaser Age Group