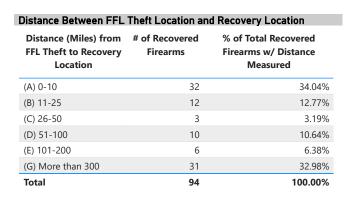

rms Recovered per Theft Incident w/ at Least 1 Recovered Firearm

% of Total Recovered

Firearms w/ Possessor

Total # of Theft Incidents Involving at Least 1 Recovered Firearm by Theft Type



Average and Median # of Firearms Recovered per Theft Incident Involving at Least 1 Recovered Firearm by Theft Type



## % Total of Recovered Firearms by Time-to-Recovery Grouping



# Recovered Firearms by Possessor Age Possessor Age Grouping # of Recovered

|              | Age | e Determined |
|--------------|-----|--------------|
| 17 and below | 1   | 0.70%        |
| 18-24        | 35  | 24.65%       |
| 25-34        | 59  | 41.55%       |
| 35 and older | 47  | 33.10%       |
| Total        | 142 | 100.00%      |

**Firearms** 

## % Total of Recovered Firearms by Theft-to-Recovery Location





## Top Recovery Cities Associated with Theft State



# **CRIME GUNS RECOVERED AND TRACED, 2017 - 2021**

Traced Crime Guns

26,046

Traced Crime Guns to a Known Purchaser

19,501

Median TTC (Years)

4.0

Median Age of Possessor

31

| <b>Top Recovery Cities</b> | 5                         |
|----------------------------|---------------------------|
| Recovery City              | # of Recovered Crime Guns |
| PORTLAND                   | 4,576                     |
| EUGENE                     | 1,273                     |
| MEDFORD                    | 1,130                     |
| SALEM                      | 1,048                     |
| BEAVERTON                  | 765                       |
| Total                      | 8,792                     |

| Top Sour        | Top Sourc