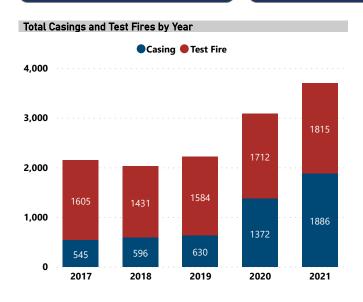

# **BALLISTIC EVIDENCE IN NIBIN, 2017 - 2021**

Total Casings and Test Fires

13,176

Casings and Test Fires with NIBIN Leads

3,085

Lead Rate

23.4%