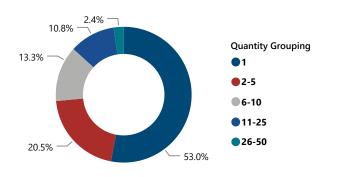

# % of Thefts by Number of Firearms Stolen

| Thefts ar   | nd Firearms S      | itolen by FFL T      | уре                             |                                 |
|-------------|--------------------|----------------------|---------------------------------|---------------------------------|
| FFL<br>Type | Total<br>Incidents | % Total<br>Incidents | Total #<br>Firearms<br>Involved | % Total<br>Firearms<br>Involved |
| 01          | 65                 | 78.3%                | 323                             | 86.8%                           |
| 02          | 12                 | 14.5%                | 29                              | 7.8%                            |
| 07          | 5                  | 6.0%                 | 19                              | 5.1%                            |
| 10          | 1                  | 1.2%                 | 1                               | 0.3%                            |
| Total       | 83                 | 100.0%               | 372                             | 100.0%                          |