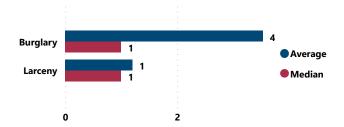

Average and Median # of Firearms Recovered per Theft Incident Involving at Least 1 Recovered Firearm by Theft Type