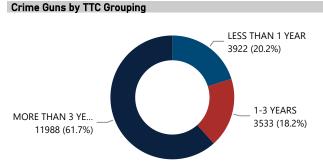

|  |  |  |  |  |
| Total           | 17,090                       |  |  |  |  |  |

| Top Source Cities |                 |                              |
|-------------------|-----------------|------------------------------|
| Source City       | Source<br>State | # of Recovered<br>Crime Guns |
| PORTLAND          | OR              | 1,576                        |
| GRESHAM           | OR              | 1,230                        |
| MEDFORD           | OR              | 907                          |
| EUGENE            | OR              | 853                          |
| SALEM             | OR              | 786                          |
| Total             |                 | 5,352                        |

## Crime Guns Traced to a Known Purchaser by Year





| Crime Guns by Possessor Age |                            |                                                                 |  |  |  |
|-----------------------------|----------------------------|-----------------------------------------------------------------|--|--|--|
| Possessor Age Group         | # of Recovered<br>Firearms | % of Total Recovered<br>Firearms w/ Possessor<br>Age Determined |  |  |  |
| 17 and below                | 256                        | 1.3%                                                            |  |  |  |
| 18-21                       | 1,187                      | 6.2%                                                            |  |  |  |
| 22-24                       | 1,444                      | 7.5%