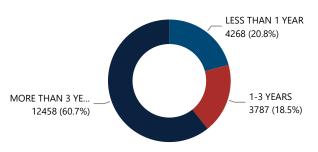

sessor Gender Crime Guns by Purchaser/Possessor Grouping when Purchaser is Known





## CRIME GUNS SOURCED FROM THIS STATE, 2017 - 2021

Traced Crime Guns

23,035

Traced Crime Guns to a Known Purchaser

20,578

Median TTC (Years)

4.0

Median Age of Purchaser

32





| Top Recovery Cities |                            |
|---------------------|----------------------------|
| Recovery City/State | Recovered<br>Crime<br>Guns |
| PORTLAND, OR        | 3,319                      |
| EUGENE, OR          | 998                        |
| SALEM, OR           | 848                        |
| MEDFORD, OR         | 847                        |
| SPRINGFIELD, OR     | 596                        |
| Total               | 6,608                      |

### Crime Guns by Source-to-Recovery Location







| Crime Guns by Purchaser | · Age                      |                                                                 |
|-------------------------|----------------------------|-----------------------------------------------------------------|
| Purchaser Age Group     | # of Recovered<br>Firearms | % of Total Recovered<br>Firearms w/ Purchaser<br>Age Determined |
| 18-21                   | 1,165                      | 5.8%                                                            |
| 22-24                   | 2,370                      | 11.8%                                                           |
| 25-34                   | 5,926                      | 29.6%                                                           |
| 35-44                   | 4,058                      | 20.