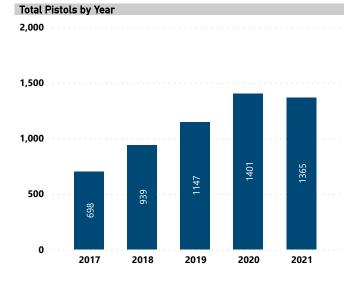

## **RECOVERED PISTOLS IN NIBIN, 2017 - 2021**

Total Pistols

5,550

Pistols with Leads

561

Lead Rate

10.1%

Median TTFS (Years)