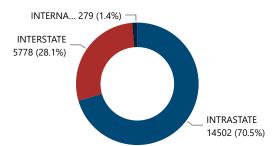

### Crime Guns by Source-to-Recovery Location

| Crime Guns by Purchaser | · Age                      |                                                                 |
|-------------------------|----------------------------|-----------------------------------------------------------------|
| Purchaser Age Group     | # of Recovered<br>Firearms | % of Total Recovered<br>Firearms w/ Purchaser<br>Age Determined |
| 18-21                   | 1,165                      | 5.8%                                                            |
| 22-24                   | 2,370                      | 11.8%                                                           |
| 25-34                   | 5,926                      | 29.6%                                                           |
| 35-44                   | 4,058                      | 20.2%                                                           |
| 45-54                   | 3,071                      | 15.3%                                                           |
| 55-64                   | 2,039                      | 10.2%                                                           |
| 65 and Over             | 1,419                      | 7.1%                                                            |
| Total                   | 20,048                     | 100.0%                                                          |