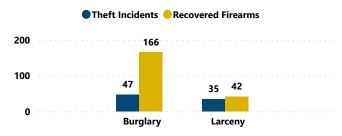

# RECOVERED FIREARMS ASSOCIATED WITH ALL FFL BURGLARIES, ROBBERIES, & LARCENIES WITHIN STATE, 2017 - 2021

Total Theft Incidents w/ at Least 1 Recovered Firearm

Total # of Recovered Firearms

Average # of Firearms Recovered per Theft Incident w/ at Least 1 Recovered Firearm

Median # of Firearms Recovered per Theft Incident w/ at Least 1 Recovered Firearm

% of Total Recovered

Firearms w/ Possessor

Total # of Theft Incidents Involving at Least 1 Recovered Firearm by Theft Type