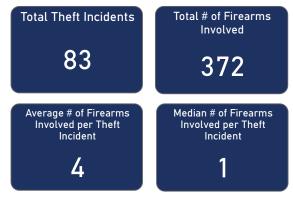

# % of Thefts by Number of Firearms Stolen

| Thefts ar   | nd Firearms S      | itolen by FFL T      | уре                             |                                 |
|-------------|--------------------|----------------------|---------------------------------|---------------------------------|
| FFL<br>Type | Total<br>Incidents | % Total<br>Incidents | Total #<br>Firearms<br>Involved | % Total<br>Firearms<br>Involved |
| 01          | 65                 | 78.3%                | 323                             | 86.8%                           |
| 02          | 12                 | 14.5%                | 29                              | 7.8%                            |
| 07          | 5                  | 6.0%                 | 19                              | 5.1%                            |
| 10          | 1                  | 1.2%                 | 1                               | 0.3%                            |
| Total       | 83                 | 100.0%               | 372                             | 100.0%                          |