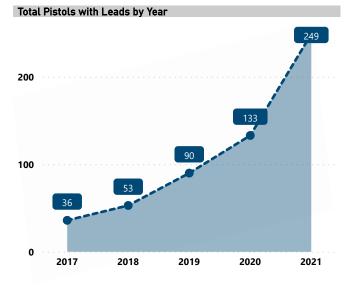

## **RECOVERED PISTOLS IN NIBIN, 2017 - 2021**

Total Pistols

5,550

Pistols with Leads

561

Lead Rate

10.1%

Median TTFS (Years)