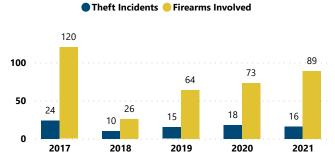

## **OREGON**

# FFL BURGLARIES, ROBBERIES, & LARCENIES, 2017 - 2021







# % of Thefts by Number of Firearms Stolen



| Thefts ar   | nd Firearms S      | itolen by FFL T      | уре                             |                                 |
|-------------|--------------------|----------------------|---------------------------------|---------------------------------|
| FFL<br>Type | Total<br>Incidents | % Total<br>Incidents | Total #<br>Firearms<br>Involved | % Total<br>Firearms<br>Involved |
| 01          | 65                 | 78.3%                | 323                             | 86.8%                           |
| 02          | 12                 | 14.5%                | 29                              | 7.8%                            |
| 07          | 5                  | 6.0%                 | 19                              | 5.1%