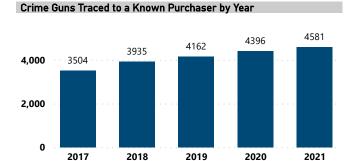

## Crime Guns Traced to a Known Purchaser by Year

| Crime Guns by Possessor Age |                            |                                                                 |  |  |  |
|-----------------------------|----------------------------|-----------------------------------------------------------------|--|--|--|
| Possessor Age Group         | # of Recovered<br>Firearms | % of Total Recovered<br>Firearms w/ Possessor<br>Age Determined |  |  |  |
| 17 and below                | 256                        | 1.3%                                                            |  |  |  |
| 18-21                       | 1,187                      | 6.2%                                                            |  |  |  |
| 22-24                       | 1,444                      | 7.5%                                                            |  |  |  |
| 25-34                       | 5,497                      | 28.7%                                                           |  |  |  |
| 35-44                       | 4,546                      | 23.7%                                                           |  |  |  |
| 45-54                       | 2,641                      | 13.8%                                                           |  |  |  |
| 55-64                       | 1,899                      | 9.9%                                                            |  |  |  |
| 65 and Over                 | 1,709                      | 8.9%                                                            |  |  |  |
| Total                       | 19,179                     | 100.0%                                                          |  |  |  |