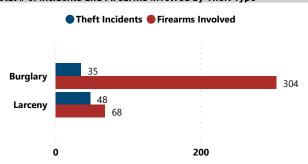

## Total # of Incidents and Firearms Involved by Theft Type

# Average and Median # of Firearms Involved per Theft Incident by Theft Type

| Firearms Stolen by Weapon Type |                              |            |
|--------------------------------|------------------------------|------------|
| Weapon Type ▼                  | Total # Firearms<br>Involved | % of Total |
| PISTOL                         | 251                          | 67.5%      |
| RIFLE                          | 56                           | 15.1%      |
| REVOLVER                       | 33                           | 8.9%       |
| SHOTGUN                        | 21                           | 5.6%       |
| SILENCER                       | 8                            | 2.2%       |
| RECEIVER/FRAME                 | 3                            | 0.8%       |
| Total                          | 372                          | 100.0%     |