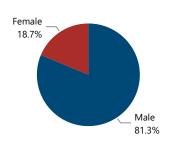

| 524                           | 2.7%                                                     |  |  |  |  |
| 201 - 300                                                               | 215                           | 1.1%                                                     |  |  |  |  |
| More than 300                                                           | 131                           | 0.7%                                                     |  |  |  |  |
| Total                                                                   | 19,313                        | 100.0%                                                   |  |  |  |  |

## Crime Guns by Purchaser Gender

### Crime Guns by Purchaser/Possessor Grouping when Purchaser is Known





# **RECOVERED CRIME GUN CHARACTERISTICS, 2017 - 2021**

Most Frequently Traced Crime Gun Type

**PISTOL** 

Most Frequently Traced Crime Gun Caliber

9

Most Frequently Traced Crime Gun Make-Type-Caliber

GLC-P-9

Suspected PMFs Recovered and Traced

122

| Most Common Types of Crime G | uns Recove | ered and Tra          | ced   |                       |       |                       |       |                       |       |                       |                   |
|------------------------------|------------|-----------------------|-------|-----------------------|-------|-----------------------|-------|-----------------------|-------|-----------------------|-------------------|
| Weapon Description           | 2017       | % Change<br>2017-2018 | 2018  | % Change<br>2018-2019 | 20