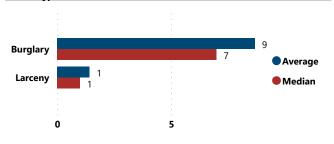

# Average and Median # of Firearms Involved per Theft Incident by Theft Type

| Firearms Stolen by Weapon Type |                              |            |
|--------------------------------|------------------------------|------------|
| Weapon Type ▼                  | Total # Firearms<br>Involved | % of Total |
| PISTOL                         | 251                          | 67.5%      |
| RIFLE                          | 56                           | 15.1%      |
| REVOLVER                       | 33                           | 8.9%       |
| SHOTGUN                        | 21                           | 5.6%       |
| SILENCER                       | 8                            | 2.2%       |
| RECEIVER/FRAME                 | 3                            | 0.8%       |
| Total                          | 372                          | 100.0%     |