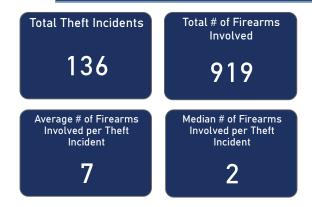

## **SOUTH CAROLINA**

## FFL BURGLARIES, ROBBERIES, & LARCENIES, 2017 - 2021



#### Total # of Incidents and Firearms Involved by Theft Year



#### % of Thefts by Number of Firearms Stolen



#### Thefts and Firearms Stolen by FFL Type

| FFL<br>Type | Total<br>Incidents | % Total<br>Incidents | Total #<br>Firearms<br>Involved | % Total<br>Firearms<br>Involved |
|-------------|--------------------|----------------------|---------------------------------|---------------------------------|
| 01          | 77                 | 56.6%                | 604                             | 65.7%                           |
| 02          | 46                 | 33.8%                | 266                             | 28.9%                           |
| 03          | 1                  | 0.7%                 | 1                               | 0.1%                            |