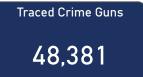

| 10.7%                                                    |
| 101 - 200                                         | 2,826                         | 9.3%                                                     |
| 201 - 300                                         | 1,170                         | 3.8%                                                     |
| More than 300                                     | 3,111                         | 10.2%                                                    |
| Total                                             | 30,520                        | 100.0%                                                   |

#### Crime Guns by Possessor Gender Crime Guns by Purchaser/Possessor Grouping when Purchaser is Known



## CRIME GUNS SOURCED FROM THIS STATE, 2017 - 2021



Traced Crime Guns to a Known Purchaser 44,603

#### Crime Guns Traced to a Known Purchaser by Year



#### Crime Guns by Source-to-Recovery Location



# Median TTC (Years) **2.5**

| Median Age of<br>Purchaser |  |
|----------------------------|--|
| 32                         |  |

| Top Recovery States |                              | Top Recovery Cities  |                            |
|---------------------|------------------------------|----------------------|----------------------------|
| Recovery<br>State   | / Recovered<br>Crime<br>Guns | Recovery City/State  | Recovered<br>Crime<br>Guns |
| SC                  | 27,942                       | COLUMBIA, SC         | 4,558                      |
| NC                  | 4,477                        | NORTH CHARLESTON, SC | 2,546