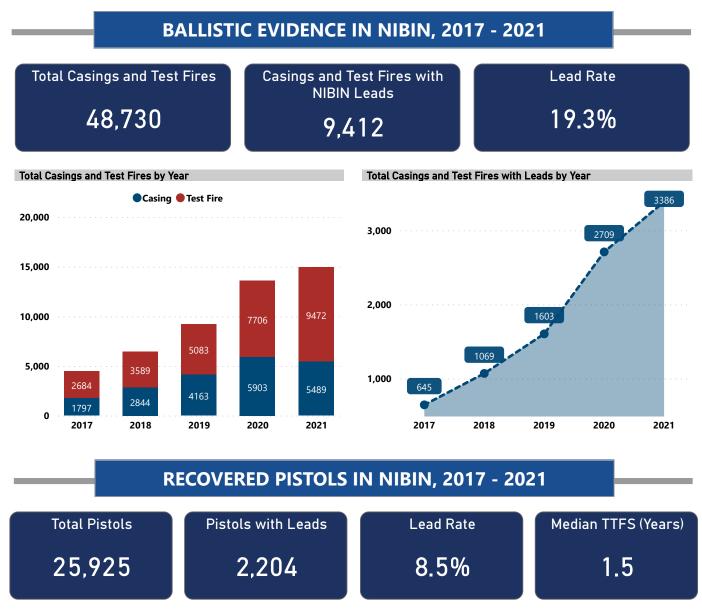

#### Top Recovery Cities for Suspected PMF Traces

Total Pistols with Leads by Year