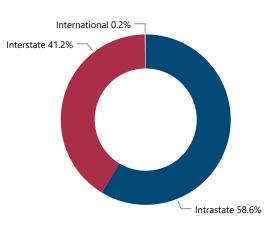

Age Grouping   | # of Recovered<br>Firearms | % of Total Recovered<br>Firearms w/ Possessor<br>Age Determined |
| 17 and below             | 14                         | 3.48%                                                           |
| 18-24                    | 181                        | 45.02%                                                          |
| 25-34                    | 109                        | 27.11%                                                          |
| 35 and older             | 98                         | 24.38%                                                          |
| Total                    | 402                        | 100.00%                                                         |

#### % Total of Recovered Firearms by Theft-to-Recovery Location



#### Top Recovery Cities Associated with Theft State



## **CRIME GUNS RECOVERED AND TRACED, 2017 - 2021**

### Traced Crime Guns

## 42,532

## **Known Purchaser** 35,843

# of Recovered Crime Guns

> 27,942 1,882 1,706 675 386 32,591

Traced Crime Guns to a

| Top Recovery Cities | Top Sour                     | ce States       |            |
|---------------------|------------------------------|-----------------|------------|
| Recovery City       | # of Recovered<br>Crime Guns | Source<br>State | # of Recov |
| COLUMBIA            | 5,489                        | SC              | 2          |
| NORTH               | 3,111                        | NC              |            |
| CHARLESTON          |                              | GA              |            |
| SPARTANBURG