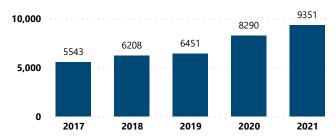

#### Crime Guns Traced to a Known Purchaser by Year

## CRIME GUNS SOURCED FROM THIS STATE, 2017 - 2021

Traced Crime Guns to a Known Purchaser 44,603