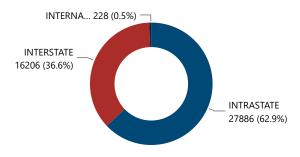

|
| 201 - 300                                         | 1,170                         | 3.8%                                                     |
| More than 300                                     | 3,111                         | 10.2%                                                    |
| Total                                             | 30,520                        | 100.0%                                                   |

#### Crime Guns by Possessor Gender Crime Guns by Purchaser/Possessor Grouping when Purchaser is Known



## CRIME GUNS SOURCED FROM THIS STATE, 2017 - 2021



Traced Crime Guns to a Known Purchaser 44,603

#### Crime Guns Traced to a Known Purchaser by Year



#### Crime Guns by Source-to-Recovery Location



# Median TTC (Years) **2.5**

| Median Age of<br>Purchaser |  |
|----------------------------|--|
| 32                         |  |

| Top Recovery States |                              | Top Recovery Cities  |                            |
|---------------------|------------------------------|----------------------|----------------------------|
| Recovery<br>State   | / Recovered<br>Crime<br>Guns | Recovery City/State  | Recovered<br>Crime<br>Guns |
| SC                  | 27,942                       | COLUMBIA, SC         | 4,558                      |
| NC                  | 4,477                        | NORTH CHARLESTON, SC | 2,546                      |
| NY                  | 2,236                        | CHARLOTTE, NC        | 1,793                      |
| GA                  |