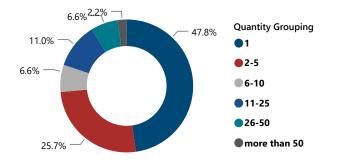

## **SOUTH CAROLINA**

## FFL BURGLARIES, ROBBERIES, & LARCENIES, 2017 - 2021



#### Total # of Incidents and Firearms Involved by Theft Year



#### % of Thefts by Number of Firearms Stolen



#### Thefts and Firearms Stolen by FFL Type

| FFL<br>Type | Total<br>Incidents | % Total<br>Incidents | Total #<br>Firearms<br>Involved | % Total<br>Firearms<br>Involved |
|-------------|--------------------|----------------------|---------------------------------|---------------------------------|
| 01          | 77                 | 56.6%                | 604                             | 65.7%                           |
| 02          | 46                 | 33.8%                | 266                             | 28.9%                           |
| 03          | 1                  | 0.7%                 | 1                               | 0.1%                            |
| 07          | 12                 | 8.8%                 | 48                              | 5.2%