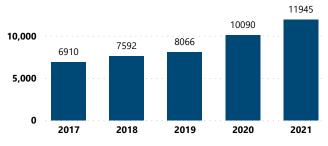

| 2,826                         | 9.3%                                                     |
| 201 - 300                                         | 1,170                         | 3.8%                                                     |
| More than 300                                     | 3,111                         | 10.2%                                                    |
| Total                                             | 30,520                        | 100.0%                                                   |

#### Crime Guns by Possessor Gender Crime Guns by Purchaser/Possessor Grouping when Purchaser is Known



## CRIME GUNS SOURCED FROM THIS STATE, 2017 - 2021



Traced Crime Guns to a Known Purchaser 44,603

#### Crime Guns Traced to a Known Purchaser by Year



#### Crime Guns by Source-to-Recovery Location



# Median TTC (Years) **2.5**

| Median Age of<br>Purchaser |  |
|----------------------------|--|
| 32                         |  |

| Top Recovery States |                              | Top Recovery Cities  |                            |
|---------------------|------------------------------|----------------------|----------------------------|
| Recovery<br>State   | / Recovered<br>Crime<br>Guns | Recovery City/State  | Recovered<br>Crime<br>Guns |
| SC                  | 27,942                       | COLUMBIA, SC         | 4,558                      |
| NC                  | 4,477                        | NORTH CHARLESTON, SC | 2,546                      |
| NY                  | 2,236                        | CHARLOTTE, NC        | 1,