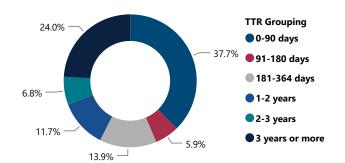

Involved | % of Total |  |  |
| PISTOL                         | 612                          | 66.6%      |  |  |
| RIFLE                          | 133                          | 14.5%      |  |  |
| REVOLVER                       | 113                          | 12.3%      |  |  |
| SHOTGUN                        | 53                           | 5.8%       |  |  |
| RECEIVER/FRAME                 | 5                            | 0.5%       |  |  |
| DERRINGER                      | 1                            | 0.1%       |  |  |
| MACHINE GUN                    | 1                            | 0.1%       |  |  |
| SILENCER                       | 1                            | 0.1%       |  |  |
| Total                          | 919                          | 100.0%     |  |  |







#### Distance Between FFL Theft Location and Recovery Location

| Distance (Miles) from<br>FFL Theft to Recovery<br>Location | # of Recovered<br>Firearms | % of Total Recovered<br>Firearms w/ Distance<br>Measured |
|------------------------------------------------------------|----------------------------|----------------------------------------------------------|
| (A) 0-10                                                   | 83                         | 25.23%                                                   |
| (B) 11-25                                                  | 64                         | 19.45%                                                   |
| (C) 26-50                                                  | 45                         | 13.68%