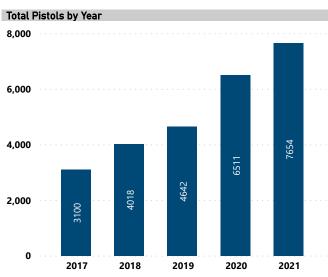

#### Top Recovery Cities for Suspected PMF Traces

Total Pistols with Leads by Year