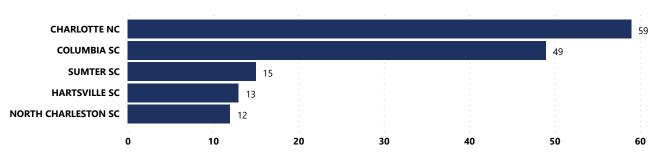

#### Top Recovery Cities Associated with Theft State

# Median TTC (Years) **2.5**

| Median Age of<br>Purchaser |  |
|----------------------------|--|
| 32                         |  |

| Top Recovery States |                              | Top Recovery Cities  |                            |
|---------------------|------------------------------|----------------------|----------------------------|
| Recovery<br>State   | / Recovered<br>Crime<br>Guns | Recovery City/State  | Recovered<br>Crime<br>Guns |
| SC                  | 27,942                       | COLUMBIA, SC         | 4,558                      |
| NC                  | 4,477                        | NORTH CHARLESTON, SC | 2,546                      |
| NY                  | 2,236                        | CHARLOTTE, NC        | 1,793                      |
| GA                  | 1,784                        | SPARTANBURG, SC      | 1,458                      |
| NJ                  | 1,108                        | NEW YORK, NY         | 1,421                      |
| Total               | 37,547                       | Total                | 11,776                     |