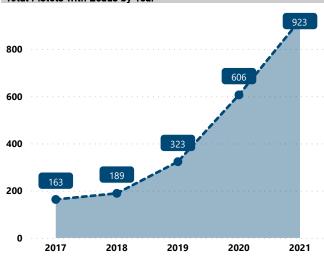

---------------|------------------------------|
| TAS-P-9                  | 3,326                        |
| GLC-P-9                  | 2,869                        |
| SW-P-9                   | 2,101                        |
| GLC-P-40                 | 1,997                        |
| SW-P-40                  | 1,565                        |
| SKY-P-9                  | 1,157                        |
| SR-P-9                   | 1,150                        |
| SR-P-380                 | 973                          |
| IMC-P-9                  | 822                          |
| SW-PR-38                 | 755                          |
| Total                    | 16,715                       |

#### Top Recovery Cities for Suspected PMF Traces







Total Pistols with Leads by Year