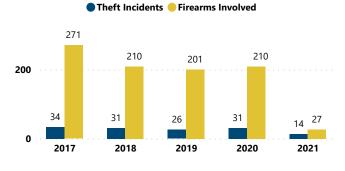

## **SOUTH CAROLINA**

## FFL BURGLARIES, ROBBERIES, & LARCENIES, 2017 - 2021



#### Total # of Incidents and Firearms Involved by Theft Year



#### % of Thefts by Number of Firearms Stolen



#### Thefts and Firearms Stolen by FFL Type

| FFL<br>Type | Total<br>Incidents | % Total<br>Incidents | Total #<br>Firearms<br>Involved | % Total<br>Firearms<br>Involved |
|-------------|--------------------|----------------------|---------------------------------|---------------------------------|
| 01          | 77                 | 56.6%                | 604                             | 65.7%                           |
| 02          | 46                 | 33.8%                | 266                             | 28.9%                           |
| 03          | 1                  | 0.7%                 | 1                               | 0.1%                            |
| 07          | 12                 | 8.8%                 | 48