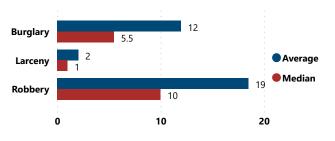

## Average and Median # of Firearms Involved per Theft Incident by Theft Type

| Firearms Stolen by Weapon Type |                              |            |  |  |
|--------------------------------|------------------------------|------------|--|--|
| Weapon Type                    | Total # Firearms<br>Involved | % of Total |  |  |
| PISTOL                         | 612                          | 66.6%      |  |  |
| RIFLE                          | 133                          | 14.5%      |  |  |
| REVOLVER                       | 113                          | 12.3%      |  |  |
| SHOTGUN                        | 53                           | 5.8%       |  |  |
| RECEIVER/FRAME                 | 5                            | 0.5%       |  |  |
| DERRINGER                      | 1                            | 0.1%       |  |  |
| MACHINE GUN                    | 1                            | 0.1%       |  |  |
| SILENCER                       | 1                            | 0.1%       |  |  |
| Total                          | 919                          | 100.0%     |  |  |