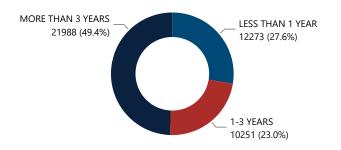

---------------|
| Recovery<br>State   | / Recovered<br>Crime<br>Guns | Recovery City/State  | Recovered<br>Crime<br>Guns |
| SC                  | 27,942                       | COLUMBIA, SC         | 4,558                      |
| NC                  | 4,477                        | NORTH CHARLESTON, SC | 2,546                      |
| NY                  | 2,236                        | CHARLOTTE, NC        | 1,793                      |
| GA                  | 1,784                        | SPARTANBURG, SC      | 1,458                      |
| NJ                  | 1,108                        | NEW YORK, NY         | 1,421                      |
| Total               | 37,547                       | Total                | 11,776                     |

#### Crime Guns by TTC Grouping



#### Crime Guns by Purchaser Age

| Purchaser Age Group | # of Recovered<br>Firearms | % of Total Recovered<br>Firearms w/ Purchaser<br>Age Determined |
|---------------------|----------------------------|-----------------------------------------------------------------|
| 18-21               | 2,447                      | 5.7%                                                            |
| 22-24               | 8,333                      | 19.3%                                                           |
| 25-34               | 14,644                     | 33.9%                                                           |
| 35-44               | 7,489                      | 17.3%                                                           |
| 45-54               | 5,194