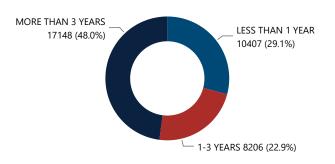

#### Crime Guns by TTC Grouping

# Median TTC (Years) **2.5**

| Median Age of<br>Purchaser |  |
|----------------------------|--|
| 32                         |  |

| Top Recovery States |                              | Top Recovery Cities  |                            |
|---------------------|------------------------------|----------------------|----------------------------|
| Recovery<br>State   | / Recovered<br>Crime<br>Guns | Recovery City/State  | Recovered<br>Crime<br>Guns |
| SC                  | 27,942                       | COLUMBIA, SC         | 4,558                      |
| NC                  | 4,477                        | NORTH CHARLESTON, SC | 2,546                      |
| NY                  | 2,236                        | CHARLOTTE, NC        | 1,793                      |
| GA                  | 1,784                        | SPARTANBURG, SC      | 1,458                      |
| NJ                  | 1,108                        | NEW YORK, NY         | 1,421                      |
| Total               | 37,547                       | Total                | 11,776                     |