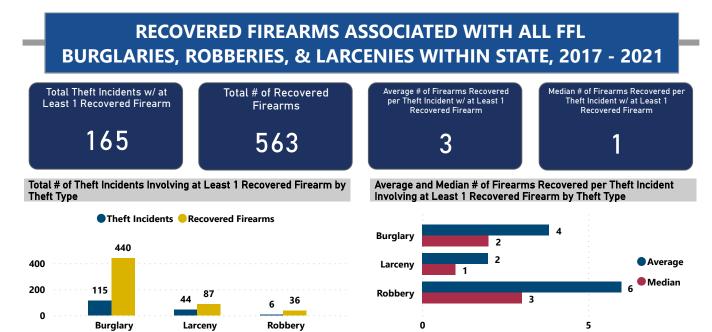

#### Total # of Incidents and Firearms Involved by Theft Type

## Average and Median # of Firearms Involved per Theft Incident by Theft Type

| Firearms Stolen by Weapon Type |                              |            |  |  |
|--------------------------------|------------------------------|------------|--|--|
| Weapon Type                    | Total # Firearms<br>Involved | % of Total |  |  |
| PISTOL                         | 612                          | 66.6%      |  |  |
| RIFLE                          | 133                          | 14.5%      |  |  |
| REVOLVER                       | 113                          | 12.3%      |  |  |
| SHOTGUN                        | 53                           | 5.8%       |  |  |
| RECEIVER/FRAME                 | 5                            | 0.5%       |  |  |
| DERRINGER                      | 1                            | 0.1%       |  |  |
| MACHINE GUN                    | 1                            | 0.1%       |  |  |
| SILENCER                       | 1                            | 0.1%       |  |  |
| Total                          | 919                          | 100.0%     |  |  |