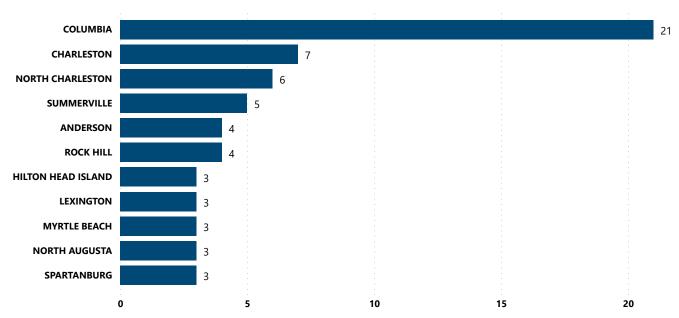

f Recovered<br>Crime Guns |
|--------------------------|------------------------------|
| TAS-P-9                  | 3,326                        |
| GLC-P-9                  | 2,869                        |
| SW-P-9                   | 2,101                        |
| GLC-P-40                 | 1,997                        |
| SW-P-40                  | 1,565                        |
| SKY-P-9                  | 1,157                        |
| SR-P-9                   | 1,150                        |
| SR-P-380                 | 973                          |
| IMC-P-9                  | 822                          |
| SW-PR-38                 | 755                          |
| Total                    | 16,715                       |

#### Top Recovery Cities for Suspected PMF Traces







Total Pistols with Leads by Year