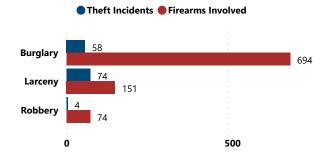

-|----------------------|---------------------------------|---------------------------------|
| 01          | 77                 | 56.6%                | 604                             | 65.7%                           |
| 02          | 46                 | 33.8%                | 266                             | 28.9%                           |
| 03          | 1                  | 0.7%                 | 1                               | 0.1%                            |
| 07          | 12                 | 8.8%                 | 48                              | 5.2%                            |
| Total       | 136                | 100.0%               | 919                             | 100.0%                          |



#### Total # of Incidents and Firearms Involved by Theft Type



## Average and Median # of Firearms Involved per Theft Incident by Theft Type



| Firearms Stolen by Weapon Type |                              |            |  |  |
|--------------------------------|------------------------------|------------|--|--|
| Weapon Type                    | Total # Firearms<br>Involved | % of Total |  |  |
| PISTOL                         | 612                          | 66.6%      |  |  |
| RIFLE                          | 133                          | 14.5%      |  |  |
| REVOLVER                       | 113                          | 12.3%      |  |  |
| SHOTGUN                        | 53                           | 5.8%       |  |  |
| RECEIVER/FRAME                 | 5                            | 0.5%       |  |  |
| DERRINGER                      | 1