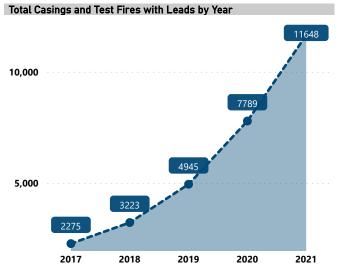

## **BALLISTIC EVIDENCE IN NIBIN, 2017 - 2021**

Total Casings and Test Fires

179,424

Casings and Test Fires with NIBIN Leads

29,880

Lead Rate

16.7%