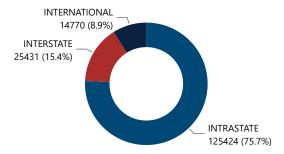

| 5,122                      |  |
| TM                  | 3,201                      |  |
| LA                  | 2,694                      |  |
| NL                  | 1,632                      |  |
| Total               | 138,600                    |  |

| Top Recovery Cities |                            |
|---------------------|----------------------------|
| Recovery City/State | Recovered<br>Crime<br>Guns |
| HOUSTON, TX         | 33,987                     |
| DALLAS, TX          | 14,172                     |
| SAN ANTONIO, TX     | 13,193                     |
| CORPUS CHRISTI, TX  | 3,240                      |
| ARLINGTON, TX       | 2,504                      |
| Total               | 67,096                     |

### Crime Guns by Source-to-Recovery Location



### Crime Guns by TTC Grouping



| Crime Guns by Purchaser Age |                            |                                                                 |  |
|-----------------------------|----------------------------|-----------------------------------------------------------------|--|
| Purchaser Age Group         | # of Recovered<br>Firearms | % of Total Recovered<br>Firearms w/ Purchaser<br>Age Determined |  |
| 18-21                       | 9,126                      | 5.6%                                                            |  |
| 22-24                       | 26,081                     | 16.1%                                                           |  |
| 25-34                       | 54,256                     | 33.6%