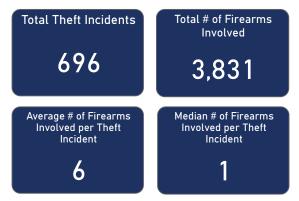

### % of Thefts by Number of Firearms Stolen

| Thefts and Firearms Stolen by FFL Type |                    |                      |                                 |                                 |
|----------------------------------------|--------------------|----------------------|---------------------------------|---------------------------------|
| FFL<br>Type                            | Total<br>Incidents | % Total<br>Incidents | Total #<br>Firearms<br>Involved | % Total<br>Firearms<br>Involved |
| 01                                     | 385                | 55.3%                | 1,960                           | 51.2%                           |
| 02                                     | 195                | 28.0%                | 1,304                           | 34.0%                           |
| 03                                     | 3                  | 0.4%                 | 10                              | 0.3%                            |
| 07                                     | 107                | 15.4%                | 549                             | 14.3%                           |
| 08                                     | 4                  | 0.6%                 | 6                               | 0.2%                            |
| 10                                     | 2                  | 0.3%                 | 2                               | 0.1%                            |
| Total                                  | 696                | 100.0%               | 3,831                           | 100.0%                          |