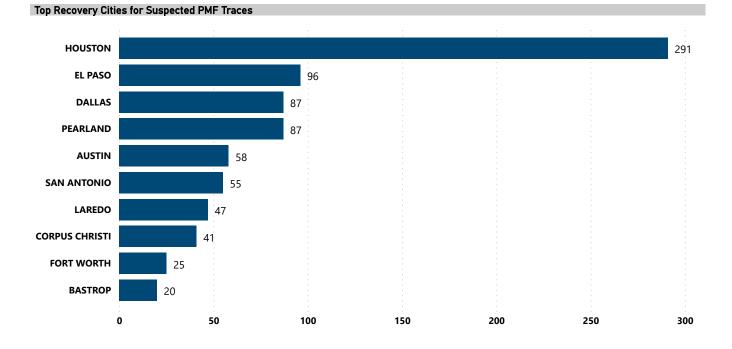

Suspected PMFs Recovered and Traced

1,248

| Most Common Types of Crime Guns Recovered and Traced |        |                       |        |                       |        |                       |        |                       |        |                       |            |
|------------------------------------------------------|--------|-----------------------|--------|-----------------------|--------|-----------------------|--------|-----------------------|--------|-----------------------|------------|
| Weapon Description                                   | 2017   | % Change<br>2017-2018 | 2018   | % Change<br>2018-2019 | 2019   | % Change<br>2019-2020 | 2020   | % Change<br>2020-2021 | 2021   | % Change<br>2017-2021 | Total<br>▼ |
| PISTOL                                               | 20,396 | 3.8 %                 | 21,176 | 3.2 %                 | 21,857 | 34.1 %                | 29,320 | 24.9 %                | 36,635 | 79.6 %                | 129,384    |
| RIFLE                                                | 3,705  | 7.6 %                 | 3,987  | -10.2 %               | 3,581  | 15.0 %                | 4,118  | -0.1 %                | 4,115  | 11.1 %                | 19,506     |
| REVOLVER                                             | 3,533  | -5.3 %                | 3,347  | -12.9 %               | 2,914  | 3.7 %                 | 3,023  | -4.3 %                | 2,892  | -18.1 %               | 15,709     |
| SHOTGUN                                              | 2,388  | -8.9 %                | 2,175  | -8.7 %                | 1,985  | 5.6 %                 | 2,096  | -7.0 %                | 1,950  | -18.3 %               | 10,594     |
| Total                                                | 30,022 | 2.2 %                 | 30,685 | -1.1 %                | 30,337 | 27.1 %                | 38,557 | 18.2 %                | 45,592 | 51.9 %                | 175,193    |