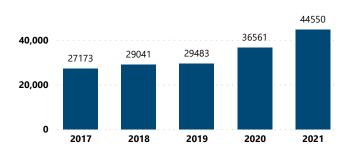

# FFL BURGLARIES, ROBBERIES, & LARCENIES, 2017 - 2021

● Theft Incidents ● Firearms Involved

### Total # of Incidents and Firearms Involved by Theft Type