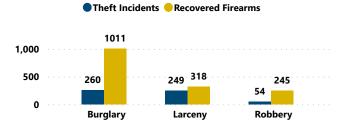

1574

Average # of Firearms Recovered per Theft Incident w/ at Least 1 Recovered Firearm 3

Median # of Firearms Recovered per Theft Incident w/ at Least 1 Recovered Firearm

% of Total Recovered

Total # of Theft Incidents Involving at Least 1 Recovered Firearm by Theft Type