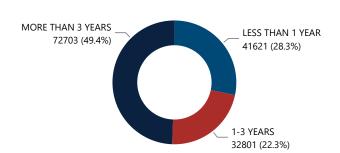

## **CRIME GUNS RECOVERED AND TRACED, 2017 - 2021**

**Traced Crime Guns** 

177,786

Traced Crime Guns to a Known Purchaser

147,443

Median TTC (Years)

2.5

Crime Guns by TTC Grouping

### Crime Guns by TTC Grouping

| Crime Guns by Purchaser Age |                            |                                                                 |  |
|-----------------------------|----------------------------|-----------------------------------------------------------------|--|
| Purchaser Age Group         | # of Recovered<br>Firearms | % of Total Recovered<br>Firearms w/ Purchaser<br>Age Determined |  |
| 18-21                       | 9,126                      | 5.6%                                                            |  |
| 22-24                       | 26,081                     | 16.1%                                                           |  |
| 25-34                       | 54,256                     | 33.6%                                                           |  |
| 35-44                       | 31,152                     | 19.3%                                                           |  |
| 45-54                       | 20,693                     | 12.8%                                                           |  |
| 55-64                       | 12,974                     | 8.0%                                                            |  |
| 65 and Over                 | 7,267                      | 4.5%                                                            |  |
| Total                       | 161,549                    | 100.0%                                                          |  |