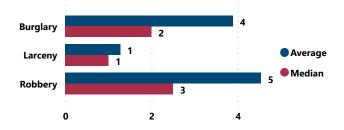

Average and Median # of Firearms Recovered per Theft Incident Involving at Least 1 Recovered Firearm by Theft Type