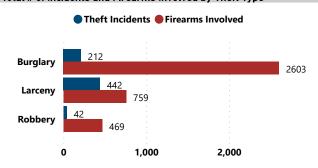

| 3                  | 0.4%                 | 10                              | 0.3%                            |
| 07                                     | 107                | 15.4%                | 549                             | 14.3%                           |
| 08                                     | 4                  | 0.6%                 | 6                               | 0.2%                            |
| 10                                     | 2                  | 0.3%                 | 2                               | 0.1%                            |
| Total                                  | 696                | 100.0%               | 3,831                           | 100.0%                          |



### Total # of Incidents and Firearms Involved by Theft Type



# Average and Median # of Firearms Involved per Theft Incident by Theft Type



| Firearms Stolen by Weapon Type |                              |            |
|--------------------------------|------------------------------|------------|
| Weapon Type                    | Total # Firearms<br>Involved | % of Total |
| PISTOL                         | 2,363                        | 61.7%      |
| RIFLE                          | 687                          | 17.9%      |
| REVOLVER                       | 357                          | 9.3%       |
| SHOTGUN                        | 237                          | 6.2%       |
| RECEIVER/FRAME                 | 87                           | 2.3%       |
| SILENCER                       | 74                           | 1.9%       |
| DERRI