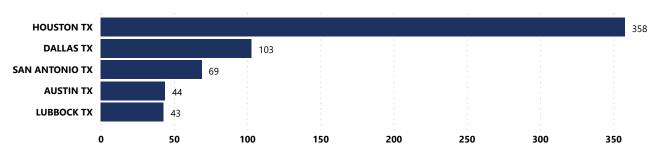

east 1 Recovered Firearm by Theft Type



### % Total of Recovered Firearms by Time-to-Recovery Grouping



### Recovered Firearms by Possessor Age Possessor Age Grouping # of Recovered

|              | Firearms | Firearms w/ Possessor<br>Age Determined |
|--------------|----------|-----------------------------------------|
| 17 and below | 206      | 21.53%                                  |
| 18-24        | 328      | 34.27%                                  |
| 25-34        | 221      | 23.09%                                  |
| 35 and older | 202      | 21.11%                                  |
| Total        | 957      | 100.00%                                 |

### % Total of Recovered Firearms by Theft-to-Recovery Location





### Top Recovery Cities Associated with Theft State



## **CRIME GUNS RECOVERED AND TRACED, 2017 - 2021**

**Traced Crime Guns** 

177,786

Traced Crime Guns to a Known Purchaser

147,443

Median TTC (Years)

2.5

Crime Guns by TTC Grouping

Median Age of Possessor

31

| Top Recovery Cities |                           |  |  |
|---------------------|---------------------------|--|--|
| Recovery City       | # of Recovered Crime Guns |  |  |
| HOUSTON             | 38,839                    |  |  |
| DALLAS              | 16,722                    |  |  |
| SAN ANTONIO         | 14,868                    |  |  |
| CORPUS CHRISTI      | 3,657                     |  |  |
| ARLINGTON           | 3,004                     |  |  |
| Total               | 77 090                    |  |  |

| Top Source States |                              |  |  |