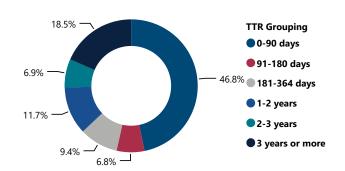

| 1                            | 0.0%       |
| Total                          | 3,831                        | 100.0%     |

## RECOVERED FIREARMS ASSOCIATED WITH ALL FFL **BURGLARIES, ROBBERIES, & LARCENIES WITHIN STATE, 2017 - 2021**

Total Theft Incidents w/ at Least 1 Recovered Firearm 563

Total # of Recovered **Firearms** 

1574

Average # of Firearms Recovered per Theft Incident w/ at Least 1 Recovered Firearm 3

Median # of Firearms Recovered per Theft Incident w/ at Least 1 Recovered Firearm

% of Total Recovered

Total # of Theft Incidents Involving at Least 1 Recovered Firearm by Theft Type



Average and Median # of Firearms Recovered per Theft Incident Involving at Least 1 Recovered Firearm by Theft Type



### % Total of Recovered Firearms by Time-to-Recovery Grouping



### Recovered Firearms by Possessor Age Possessor Age Grouping # of Recovered

|              | Firearms | Firearms w/ Possessor<br>Age Determined |
|--------------|----------|-----------------------------------------|
| 17 and below | 206      | 21.53%                                  |
| 18-24        | 328      | 34.27%                                  |
| 25-34        | 221      | 23.09%                                  |
| 35 and older | 202      | 21.11%                                  |
| Total        | 957      | 100.00%                                 |

### % Total of Recovered Firearms by Theft-to-Recovery Location





### Top Recovery Cities Associated with Theft State



## **CRIME GUNS RECOVERED AND TRACED, 2017 - 2021**

**Traced Crime Guns** 

177,786

Traced Crime Guns