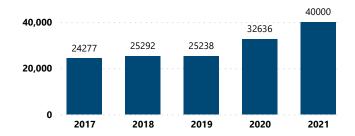

### Crime Guns Traced to a Known Purchaser by Year

| Crime Guns by Possessor Age |                            |                                                                 |  |
|-----------------------------|----------------------------|-----------------------------------------------------------------|--|
| Possessor Age Group         | # of Recovered<br>Firearms | % of Total Recovered<br>Firearms w/ Possessor<br>Age Determined |  |
| 17 and below                | 3,030                      | 3.0%                                                            |  |
| 18-21                       | 13,437                     | 13.5%                                                           |  |
| 22-24                       | 12,271                     | 12.3%                                                           |  |
| 25-34                       | 33,523                     | 33.6%                                                           |  |
| 35-44                       | 19,729                     | 19.8%                                                           |  |
| 45-54                       | 9,755                      | 9.8%                                                            |  |
| 55-64                       | 5,290                      | 5.3%                                                            |  |
| 65 and Over                 | 2,758                      | 2.8%                                                            |  |
| Total                       | 99,793                     | 100.0%                                                          |  |