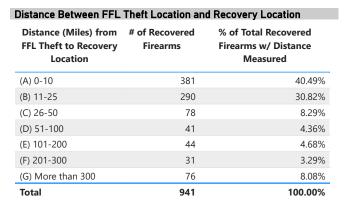

### % Total of Recovered Firearms by Theft-to-Recovery Location

| Distance (Miles) from FFL to<br>Recovery Location | # of<br>Recovered<br>Firearms | % of Total Recovered<br>Firearms w/ Distance<br>Measured |
|---------------------------------------------------|-------------------------------|----------------------------------------------------------|
| 0 - 10                                            | 36,773                        | 32.3%                                                    |
| 11 - 25                                           | 24,424                        | 21.4%                                                    |
| 26 - 50                                           | 11,687                        | 10.3%                                                    |
| 51 - 100                                          | 7,074                         | 6.2%                                                     |
| 101 - 200                                         | 9,981                         | 8.8%                                                     |
| 201 - 300                                         | 7,791                         | 6.8%                                                     |
| More than 300                                     | 16,250                        | 14.3%                                                    |
| Total                                             | 113,980                       | 100.0%                                                   |