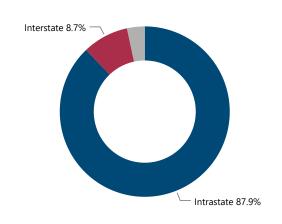

of Firearms Recovered per Theft Incident Involving at Least 1 Recovered Firearm by Theft Type



### % Total of Recovered Firearms by Time-to-Recovery Grouping



### Recovered Firearms by Possessor Age Possessor Age Grouping # of Recovered

|              | Firearms | Firearms w/ Possessor<br>Age Determined |
|--------------|----------|-----------------------------------------|
| 17 and below | 206      | 21.53%                                  |
| 18-24        | 328      | 34.27%                                  |
| 25-34        | 221      | 23.09%                                  |
| 35 and older | 202      | 21.11%                                  |
| Total        | 957      | 100.00%                                 |

### % Total of Recovered Firearms by Theft-to-Recovery Location





### Top Recovery Cities Associated with Theft State



## **CRIME GUNS RECOVERED AND TRACED, 2017 - 2021**

**Traced Crime Guns** 

177,786

Traced Crime Guns to a Known Purchaser

147,443

Median TTC (Years)

2.5

Crime Guns by TTC Grouping

Median Age of Possessor

31

| Top Recovery Cities |                           |  |  |
|---------------------|---------------------------|--|--|
| Recovery City       | # of Recovered Crime Guns |  |  |
| HOUSTON             | 38,839                    |  |  |
| DALLAS              | 16,722                    |  |  |
| SAN ANTONIO         | 14,868                    |  |  |
| CORPUS CHRISTI      | 3,657                     |  |  |
| ARLINGTON           | 3,004                     |  |  |
| Total               | 77 090                    |  |  |

| T