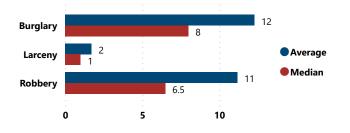

# Average and Median # of Firearms Involved per Theft Incident by Theft Type

| Firearms Stolen by Weapon Type |                              |            |
|--------------------------------|------------------------------|------------|
| Weapon Type                    | Total # Firearms<br>Involved | % of Total |
| PISTOL                         | 2,363                        | 61.7%      |
| RIFLE                          | 687                          | 17.9%      |
| REVOLVER                       | 357                          | 9.3%       |
| SHOTGUN                        | 237                          | 6.2%       |
| RECEIVER/FRAME                 | 87                           | 2.3%       |
| SILENCER                       | 74                           | 1.9%       |
| DERRINGER                      | 16                           | 0.4%       |
| MACHINE GUN                    | 5                            | 0.1%       |
| COMBINATION GUN                | 4                            | 0.1%       |
| ANY OTHER WEAPON               | 1                            | 0.0%       |
| Total                          | 3,831                        | 100.0%     |