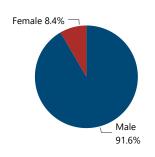

### Crime Guns by Purchaser Gender Crime Guns by Purchaser/Possessor Grouping when Purchaser is Known