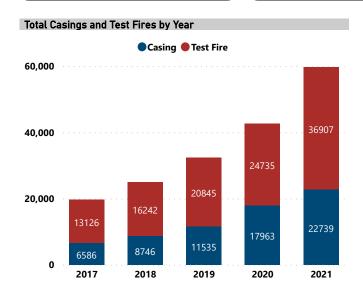

## **BALLISTIC EVIDENCE IN NIBIN, 2017 - 2021**

Total Casings and Test Fires

179,424

Casings and Test Fires with NIBIN Leads

29,880

Lead Rate

16.7%