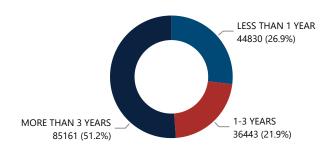

### Crime Guns by TTC Grouping

| Crime Guns by Purchaser Age |                            |                                                                 |  |
|-----------------------------|----------------------------|-----------------------------------------------------------------|--|
| Purchaser Age Group         | # of Recovered<br>Firearms | % of Total Recovered<br>Firearms w/ Purchaser<br>Age Determined |  |
| 18-21                       | 9,126                      | 5.6%                                                            |  |
| 22-24                       | 26,081                     | 16.1%                                                           |  |
| 25-34                       | 54,256                     | 33.6%                                                           |  |
| 35-44                       | 31,152                     | 19.3%                                                           |  |
| 45-54                       | 20,693                     | 12.8%                                                           |  |
| 55-64                       | 12,974                     | 8.0%                                                            |  |
| 65 and Over                 | 7,267                      | 4.5%                                                            |  |
| Total                       | 161,549                    | 100.0%                                                          |  |

## **CRIME GUNS RECOVERED AND TRACED, 2017 - 2021**

**Traced Crime Guns** 

177,786

Traced Crime Guns to a Known Purchaser

147,443

Median TTC (Years)

2.5

Crime Guns by TTC Grouping