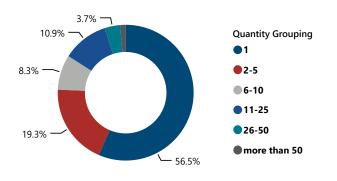

### % of Thefts by Number of Firearms Stolen

| Thefts and Firearms Stolen by FFL Type |                    |                      |                                 |                                 |
|----------------------------------------|--------------------|----------------------|---------------------------------|---------------------------------|
| FFL<br>Type                            | Total<br>Incidents | % Total<br>Incidents | Total #<br>Firearms<br>Involved | % Total<br>Firearms<br>Involved |
| 01                                     | 385                | 55.3%                | 1,960                           | 51.2%                           |
| 02                                     | 195                | 28.0%                | 1,304                           | 34.0%                           |
| 03                                     | 3                  | 0.4%                 | 10                              | 0.3%                            |
| 07                                     | 107                | 15.4%                | 549                             | 14.3%                           |
| 08                                     | 4                  | 0.6%                 | 6                               | 0.2%                            |
| 10                                     | 2                  | 0.3%                 | 2                               | 0.1%                            |
| Total                                  | 696                | 100.0%               | 3,831                           | 100.0%                          |