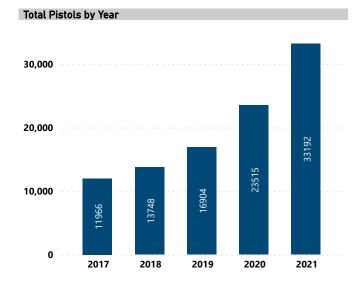

## **RECOVERED PISTOLS IN NIBIN, 2017 - 2021**

Total Pistols

99,325

Pistols with Leads

7,326

Lead Rate

7.4%

Median TTFS (Years)