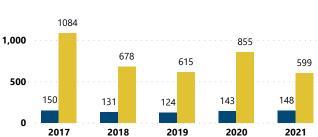

### **TEXAS**

# FFL BURGLARIES, ROBBERIES, & LARCENIES, 2017 - 2021







● Theft Incidents ● Firearms Involved



### % of Thefts by Number of Firearms Stolen



| Thefts and Firearms Stolen by FFL Type |                    |                      |                                 |                                 |
|----------------------------------------|--------------------|----------------------|---------------------------------|---------------------------------|
| FFL<br>Type                            | Total<br>Incidents | % Total<br>Incidents | Total #<br>Firearms<br>Involved | % Total<br>Firearms<br>Involved |
| 01                                     | 385                | 55.3%                | 1,960                           | 51.2%                           |
| 02                                     | 195                | 28.0%                | 1,