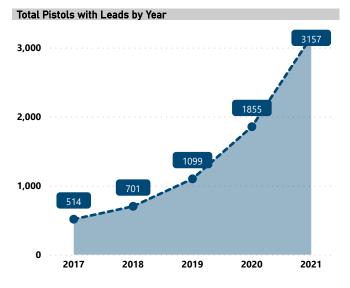

## **RECOVERED PISTOLS IN NIBIN, 2017 - 2021**

Total Pistols

99,325

Pistols with Leads

7,326

Lead Rate

7.4%

Median TTFS (Years)