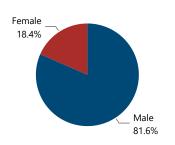

### Crime Guns by Purchaser Gender Crime Guns by Purchaser/Possessor Grouping when Purchaser is Known