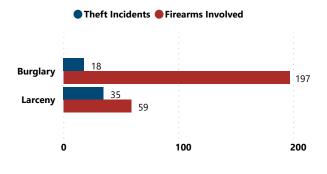

### Total # of Incidents and Firearms Involved by Theft Type

Average and Median # of Firearms Involved per Theft Incident by Theft Type

# Burglary 2 Larceny 1 Average

2

2

2

Median

4