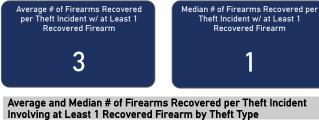

### Total # of Incidents and Firearms Involved by Theft Type

Average and Median # of Firearms Involved per Theft Incident by Theft Type

# Burglary 2 Larceny 1 Average

2

2

2

Median

4