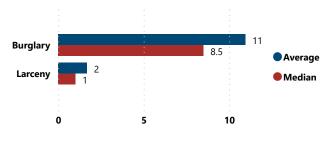

### Total # of Incidents and Firearms Involved by Theft Type

Average and Median # of Firearms Involved per Theft Incident by Theft Type

# Burglary 2 Larceny 1 Average

2

2

2

Median

4