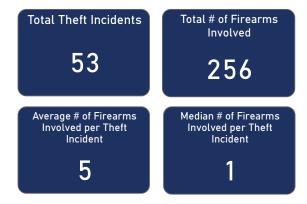

# FFL BURGLARIES, ROBBERIES, & LARCENIES, 2017 - 2021

Total # of Incidents and Firearms Involved by Theft Year

### Thefts and Firearms Stolen by FFL Type

| FFL<br>Type | Total<br>Incidents | % Total<br>Incidents | Total #<br>Firearms<br>Involved | % Total<br>Firearms<br>Involved |
|-------------|--------------------|----------------------|---------------------------------|---------------------------------|
| 01          | 31                 | 58.5%                | 110                             | 43.0%                           |
| 02          | 3                  | 5.7%                 | 5                               | 2.0%                            |
| 07          | 19                 | 35.8%                | 141                             | 55.1%                           |
| Total       | 53                 | 100.0%               | 256                             | 100.0%                          |