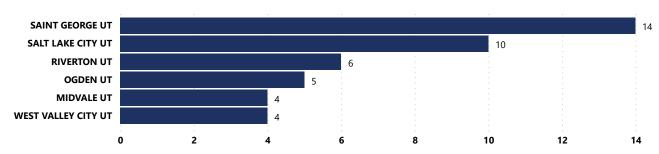

-|-----------------------------------------------------------------|
| 17 and below           | 3                          | 3.85%                                                           |
| 18-24                  | 16                         | 20.51%                                                          |
| 25-34                  | 26                         | 33.33%                                                          |
| 35 and older           | 33                         | 42.31%                                                          |
| Total                  | 78                         | 100.00%                                                         |

### % Total of Recovered Firearms by Theft-to-Recovery Location



### Top Recovery Cities Associated with Theft State



# **CRIME GUNS RECOVERED AND TRACED, 2017 - 2021**

### Traced Crime Guns

# 13,257

# Traced Crime Guns to a **Known Purchaser** 10,433

# of Recovered Crime Guns

| Top Recovery Cities |                              | Top Sou         | rce States            |
|---------------------|------------------------------|-----------------|-----------------------|
| Recovery City       | # of Recovered<br>Crime Guns | Source<br>State | # of Recov<br>Crime G |
| SALT LAKE CITY      | 1,330                        | UT              |                       |
| WEST VALLEY CITY    | 976                          | ID              |                       |
| WEST JORDAN         | 635                          | CA              |                       |
| OGDEN               | 553