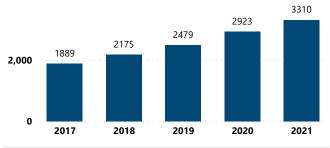

# FFL BURGLARIES, ROBBERIES, & LARCENIES, 2017 - 2021

Total # of Incidents and Firearms Involved by Theft Year

# **CRIME GUNS SOURCED FROM THIS STATE, 2017 - 2021**

Traced Crime Guns to a

Known Purchaser

12,776

### Crime Guns Traced to a Known Purchaser by Year