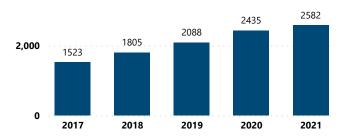

# FFL BURGLARIES, ROBBERIES, & LARCENIES, 2017 - 2021

Total # of Incidents and Firearms Involved by Theft Year

### Crime Guns Traced to a Known Purchaser by Year