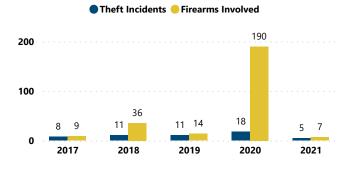

# FFL BURGLARIES, ROBBERIES, & LARCENIES, 2017 - 2021

Total # of Incidents and Firearms Involved by Theft Year