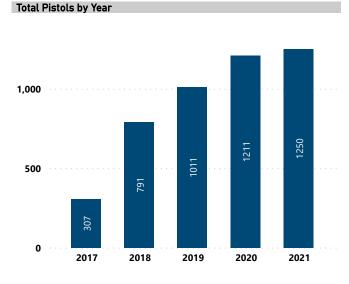

### **Top Recovery Cities for Suspected PMF Traces**

**RECOVERED PISTOLS IN NIBIN, 2017 - 2021** 