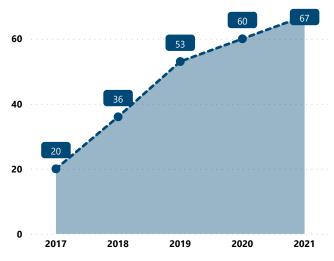

### **Top Recovery Cities for Suspected PMF Traces**

**RECOVERED PISTOLS IN NIBIN, 2017 - 2021** 