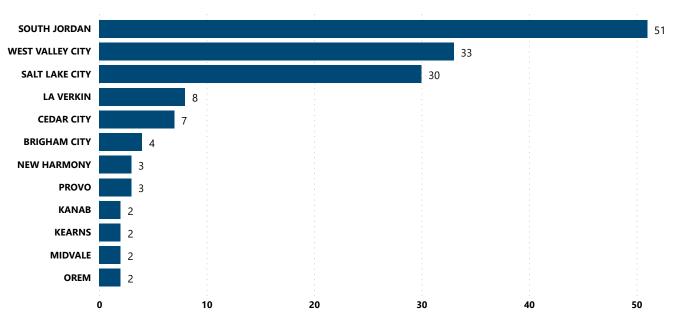

ecovered<br>Crime Guns |
|--------------------------|------------------------------|
| GLC-P-9                  | 797                          |
| SW-P-9                   | 615                          |
| TAS-P-9                  | 485                          |
| SR-P-9                   | 433                          |
| GLC-P-40                 | 354                          |
| IMC-P-9                  | 330                          |
| SW-P-40                  | 282                          |
| SIG-P-9                  | 271                          |
| SR-P-380                 | 264                          |
| SR-R-22                  | 221                          |
| Total                    | 4,052                        |

### **Top Recovery Cities for Suspected PMF Traces**





**RECOVERED PISTOLS IN NIBIN, 2017 - 2021**