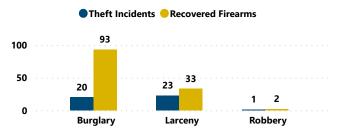

# RECOVERED FIREARMS ASSOCIATED WITH ALL FFL BURGLARIES, ROBBERIES, & LARCENIES WITHIN STATE, 2017 - 2021

Robbery

0

Total # of Theft Incidents Involving at Least 1 Recovered Firearm by Theft Type