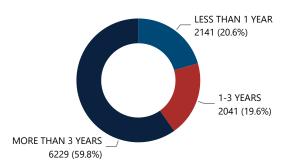

### Crime Guns by TTC Grouping

### Crime Guns by TTC Grouping

64.8%

### Median TTC (Years) Median Age of Possessor 3.7 31