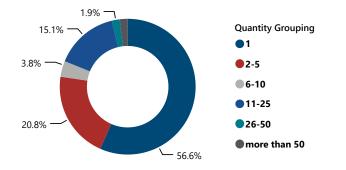

## UTAH

# FFL BURGLARIES, ROBBERIES, & LARCENIES, 2017 - 2021



Total # of Incidents and Firearms Involved by Theft Year



### % of Thefts by Number of Firearms Stolen



### Thefts and Firearms Stolen by FFL Type

| FFL<br>Type | Total<br>Incidents | % Total<br>Incidents | Total #<br>Firearms<br>Involved | % Total<br>Firearms<br>Involved |
|-------------|--------------------|----------------------|---------------------------------|---------------------------------|
| 01          | 31                 | 58.5%                | 110                             | 43.0%                           |
| 02          | 3                  | 5.7%                 | 5                               | 2.0%                            |
| 07          | 19                 | 35.8%                | 141                             | 55.1%                           |
| Total       | 53                 | 100.0%               | 256                             | 100.0%