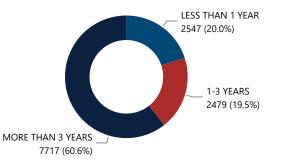

---------------|----------------------------|
| Recovery<br>State | Recovered<br>Crime<br>Guns | Recovery City/State  | Recovered<br>Crime<br>Guns |
| UT                | 8,104                      | SALT LAKE CITY, UT   | 985                        |
| CA                | 2,011                      | WEST VALLEY CITY, UT | 774                        |
| NV                | 500                        | WEST JORDAN, UT      | 524                        |
| СО                | 196                        | OGDEN, UT            | 439                        |
| AZ                | 188                        | LAS VEGAS, NV        | 412                        |
| Total             | 10,999                     | Total                | 3,134                      |

### Crime Guns by TTC Grouping



64.8%

### Crime Guns by Purchaser Age

| Purchaser Age Group | # of Recovered<br>Firearms | % of Total Recovered<br>Firearms w/ Purchaser<br>Age Determined |
|---------------------|----------------------------|-----------------------------------------------------------------|
| 18-21               | 595                        | 4.9%                                                            |
| 22-24               | 1,650                      | 13.5%                                                           |
| 25-34               | 3,869                      | 31.5%                                                           |
| 35-44               | 2,750                      | 22.4%                                                           |
| 45-54               | 1,691