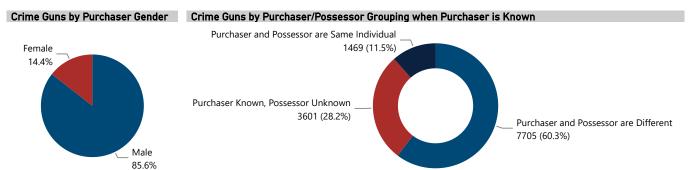

#### Crime Guns by Purchaser-to-FFL Location Distance (Miles) from # of % of Total Recovered **Purchaser's Known Residence** Recovered Firearms w/ Distance to FFL Location Firearms Measured 0 - 10 7,775