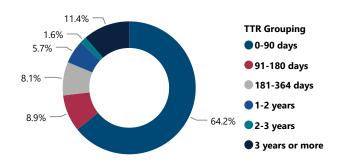

| 35.8%                | 141                             | 55.1%                           |
| Total       | 53                 | 100.0%               | 256                             | 100.0%                          |



### Total # of Incidents and Firearms Involved by Theft Type



Average and Median # of Firearms Involved per Theft Incident by Theft Type



#### Firearms Stolen by Weapon Type Weapon Type Total # Firearms % of Total Involved PISTOL 111 43.4% RIFLE 23.8% 61 SILENCER 27 10.5% REVOLVER 21 8.2% SHOTGUN 19 7.4% RECEIVER/FRAME 11 4.3% MACHINE GUN 6 2.3% Total 256 100.0%

# RECOVERED FIREARMS ASSOCIATED WITH ALL FFL BURGLARIES, ROBBERIES, & LARCENIES WITHIN STATE, 2017 - 2021

Robbery

0



Total # of Theft Incidents Involving at Least 1 Recovered Firearm by Theft Type







### Distance Between FFL Theft Location and Recovery Location

| Distance (Miles) from<br>FFL Theft to Recovery<br>Location | # of Recovered<br>Firearms | % of Total Recovered<br>Firearms w/ Distance<br>Measured |
|------------------------------------------------------------|----------------------------|----------------------------------------------------------|
| (A) 0-10                                                   | 39                         | 61.90%                                                   |
| (B) 11-25                                                  | 5                          | 7.94%                                                    |
| (C) 26-50                                                  | 3                          | 4.76%