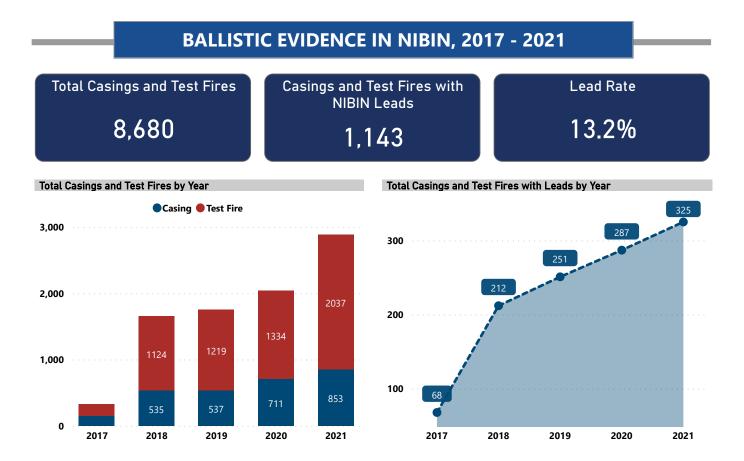

### **Top Recovery Cities for Suspected PMF Traces**

**RECOVERED PISTOLS IN NIBIN, 2017 - 2021** 