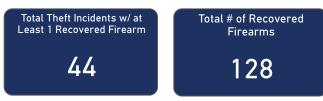

# RECOVERED FIREARMS ASSOCIATED WITH ALL FFL BURGLARIES, ROBBERIES, & LARCENIES WITHIN STATE, 2017 - 2021

Robbery

0

Total # of Theft Incidents Involving at Least 1 Recovered Firearm by Theft Type