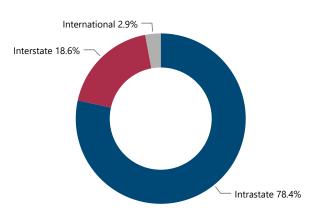

|
|------------------------|----------------------------|-----------------------------------------------------------------|
| 17 and below           | 3                          | 3.85%                                                           |
| 18-24                  | 16                         | 20.51%                                                          |
| 25-34                  | 26                         | 33.33%                                                          |
| 35 and older           | 33                         | 42.31%                                                          |
| Total                  | 78                         | 100.00%                                                         |

### % Total of Recovered Firearms by Theft-to-Recovery Location



### Top Recovery Cities Associated with Theft State



# **CRIME GUNS RECOVERED AND TRACED, 2017 - 2021**

### Traced Crime Guns

# 13,257

# Traced Crime Guns to a **Known Purchaser** 10,433

# of Recovered Crime Guns

| Top Recovery Cities |                              | Top Sou         | rce States            |
|---------------------|------------------------------|-----------------|-----------------------|
| Recovery City       | # of Recovered<br>Crime Guns | Source<br>State | # of Recov<br>Crime G |
| SALT LAKE CITY      | 1,330                        | UT              |                       |
| WEST VALLEY CITY    | 976                          | ID              |                       |
| WEST JORDAN         | 635                          | CA              |