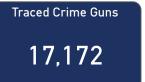

| 295                           | 3.7%                                                     |
| 101 - 200                                         | 352                           | 4.4%                                                     |
| 201 - 300                                         | 332                           | 4.1%                                                     |
| More than 300                                     | 1,403                         | 17.5%                                                    |
| Total                                             | 8,040                         | 100.0%                                                   |



3 of 6

# **CRIME GUNS SOURCED FROM THIS STATE, 2017 - 2021**

Traced Crime Guns to a

Known Purchaser

12,776



### Crime Guns Traced to a Known Purchaser by Year



### Crime Guns by Source-to-Recovery Location



### Median TTC (Years) Median Age of Purchaser 3.8 32

| Top Recov         | very States                | Top Recovery Cities  |                            |
|-------------------|----------------------------|----------------------|----------------------------|
| Recovery<br>State | Recovered<br>Crime<br>Guns | Recovery City/State  | Recovered<br>Crime<br>Guns |
| UT                | 8,104                      | SALT LAKE CITY, UT   | 985                        |
| CA                | 2,011                      | WEST VALLEY CITY, UT | 774                        |
| NV                | 500                        | WEST JORDAN, UT      | 524                        |
| СО                |