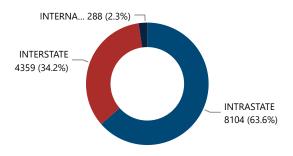

### Crime Guns by Source-to-Recovery Location

### Median TTC (Years) Median Age of Purchaser 3.8 32

| Top Recov         | very States                | Top Recovery Cities  |                            |
|-------------------|----------------------------|----------------------|----------------------------|
| Recovery<br>State | Recovered<br>Crime<br>Guns | Recovery City/State  | Recovered<br>Crime<br>Guns |
| UT                | 8,104                      | SALT LAKE CITY, UT   | 985                        |
| CA                | 2,011                      | WEST VALLEY CITY, UT | 774                        |
| NV                | 500                        | WEST JORDAN, UT      | 524                        |
| СО                | 196                        | OGDEN, UT            | 439                        |
| AZ                | 188                        | LAS VEGAS, NV        | 412                        |
| Total             | 10,999                     | Total                | 3,134                      |