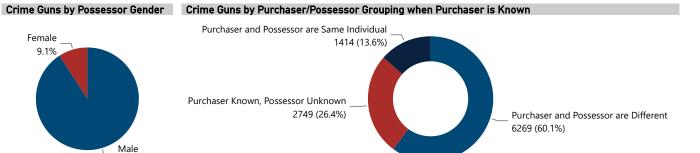

### Crime Guns by Possessor Age

| Possessor Age Group | # of Recovered<br>Firearms | % of Total Recovered<br>Firearms w/ Possessor<br>Age Determined |
|---------------------|----------------------------|-----------------------------------------------------------------|
| 17 and below        | 321                        | 3.5%                                                            |
| 18-21               | 1,053                      | 11.5%                                                           |
| 22-24               | 824                        | 9.0%                                                            |
| 25-34               | 2,563                      | 27.9%                                                           |
| 35-44               | 2,243                      | 24.5%                                                           |
| 45-54               | 1,136                      | 12.4%                                                           |
| 55-64               | 561                        | 6.1%                                                            |
| 65 and Over         | 469                        | 5.1%                                                            |
| Total               | 9,170                      | 100.0%                                                          |

### Crime Guns by Purchaser Age

| Purchaser Age Group | # of Recovered<br>Firearms | % of Total Recovered<br>Firearms w/ Purchaser<br>Age Determined |
|---------------------|----------------------------|-----------------------------------------------------------------|
| 18-21               | 595                        | 4.9%                                                            |
| 22-24               | 1,650                      | 13.5%                                                           |
| 25-34               | 3,869                      | 31.5%                                                           |
| 35-44               | 2,750                      | 22.4%                                                           |
| 45-54               | 1,691                      | 13.8%                                                           |
| 55-64               | 1,103                      | 9.0%                                                            |
| 65 and Over         | 606                        | 4.9%                                                            |
| Total               | 12,264                     | 100.0%                                                          |