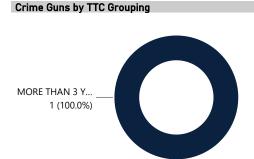

Crime Guns by TTC Grouping

Crime Guns by Purchaser Age

**Purchaser Age Group** 