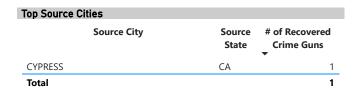

| Top Source States |                              |  |  |  |  |
|-------------------|------------------------------|--|--|--|--|
| Source<br>State   | # of Recovered<br>Crime Guns |  |  |  |  |
| CA                | 1                            |  |  |  |  |
| Total             | 1                            |  |  |  |  |