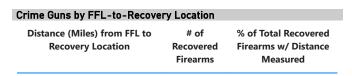

Distance (Miles) from # of Recovered **FFL Theft to Recovery** Location

**Firearms** 

% of Total Recovered Firearms w/ Distance Measured

Top Recovery Cities Associated with Theft State