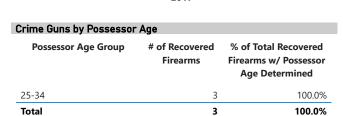

Possessor Age Grouping # of Recovered **Firearms** 

% of Total Recovered Firearms w/ Possessor Age Determined

% Total of Recovered Firearms by Theft-to-Recovery Location

Distance Between FFL Theft Location and Recovery Location