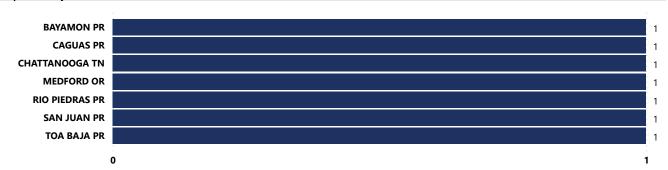

### Top Recovery Cities Associated with Theft State

Distance (Miles) from # of Recovered