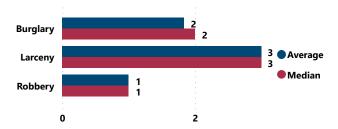

# Total # of Theft Incidents Involving at Least 1 Recovered Firearm by Theft Type

Average and Median # of Firearms Recovered per Theft Incident Involving at Least 1 Recovered Firearm by Theft Type