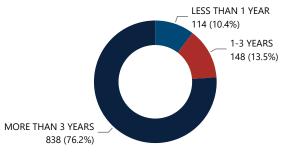

# Crime Guns Traced to a Known Purchaser by Year

|                                | LESS THAN 1 YEAR<br>494 (14.2%) |
|--------------------------------|---------------------------------|
| MORE THAN 3 YE<br>2298 (66.2%) | 1-3 YEARS<br>678 (19.5%)        |