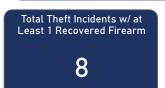

# RECOVERED FIREARMS ASSOCIATED WITH ALL FFL BURGLARIES, ROBBERIES, & LARCENIES WITHIN STATE, 2017 - 2021

Total # of Recovered Firearms

% of Total Recovered

Average # of Firearms Recovered per Theft Incident w/ at Least 1 Recovered Firearm

Median # of Firearms Recovered per Theft Incident w/ at Least 1 Recovered Firearm