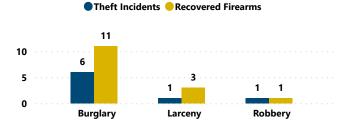

# Total # of Theft Incidents Involving at Least 1 Recovered Firearm by Theft Type

Average and Median # of Firearms Recovered per Theft Incident Involving at Least 1 Recovered Firearm by Theft Type