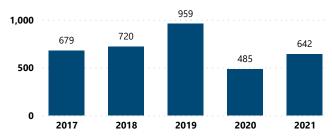

# Crime Guns Traced to a Known Purchaser by Year

|                                | LESS THAN 1 YEAR<br>494 (14.2%) |
|--------------------------------|---------------------------------|
| MORE THAN 3 YE<br>2298 (66.2%) | 1-3 YEARS<br>678 (19.5%)        |