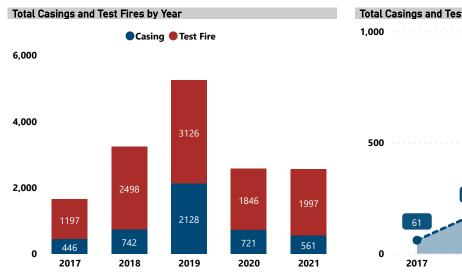

# **BALLISTIC EVIDENCE IN NIBIN, 2017 - 2021**

Total Casings and Test Fires

15,262

Casings and Test Fires with NIBIN Leads

1,391

Lead Rate

9.1%