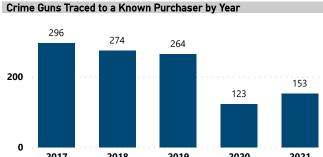

# **CRIME GUNS RECOVERED AND TRACED, 2017 - 2021**

**Traced Crime Guns** 

4,796

Traced Crime Guns to a Known Purchaser

3,485

Median TTC (Years)

4.6

Crime Guns by TTC Grouping