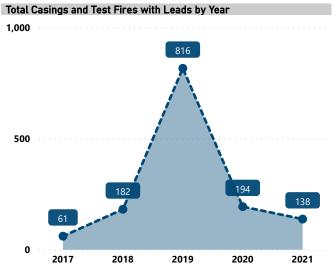

# **BALLISTIC EVIDENCE IN NIBIN, 2017 - 2021**

Total Casings and Test Fires

15,262

Casings and Test Fires with NIBIN Leads

1,391

Lead Rate

9.1%