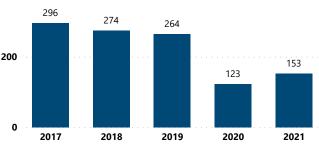

# **CRIME GUNS RECOVERED AND TRACED, 2017 - 2021**

**Traced Crime Guns** 

4,796

Traced Crime Guns to a Known Purchaser

3,485

Median TTC (Years)

4.6

Crime Guns by TTC Grouping