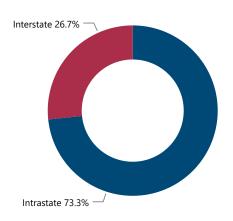

| 1                          | 33.33%                                                          |
| 25-34                  | 2                          | 66.67%                                                          |
| Total                  | 3                          | 100.00%                                                         |

## Distance Between FFL Theft Location and Recovery Location

| FFL Theft to Recovery  Location | Firearms | Firearms w/ Distance<br>Measured |
|---------------------------------|----------|----------------------------------|
| (G) More than 300               | 15       | 100.00%                          |
| Total                           | 15       | 100.00%                          |

### % Total of Recovered Firearms by Theft-to-Recovery Location



### Top Recovery Cities Associated with Theft State

Distance (Miles) from # of Recovered



# **CRIME GUNS RECOVERED AND TRACED, 2017 - 2021**

**Traced Crime Guns** 

4,796

Traced Crime Guns to a Known Purchaser

3,485

Median TTC (Years)

4.6

Crime Guns by TTC Grouping

Median Age of Possessor

31

| Top Recovery Cities | 5                         | Top Sou         | rce States                   |
|---------------------|---------------------------|-----------------|------------------------------|
| Recovery City       | # of Recovered Crime Guns | Source<br>State | # of Recovered<br>Crime Guns |
| SAN JUAN            | 1,042                     | FL              | 1,552                        |
| CAROLINA            | 312                       | PR              | 886