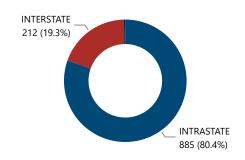

### Crime Guns by Source-to-Recovery Location

| Crime | Guns | by | HC | Grouping |
|-------|------|----|----|----------|
|       |      |    |    |          |

| Crime Guns by Purchaser | · Age                      |                                                                 |
|-------------------------|----------------------------|-----------------------------------------------------------------|
| Purchaser Age Group     | # of Recovered<br>Firearms | % of Total Recovered<br>Firearms w/ Purchaser<br>Age Determined |
| 18-21                   | 4                          | 0.4%                                                            |
| 22-24                   | 98                         | 9.2%                                                            |
| 25-34                   | 403                        | 38.0%                                                           |
| 35-44                   | 302                        | 28.5%                                                           |
| 45-54                   | 155                        | 14.6%                                                           |
| 55-64                   | 60                         | 5.7%                                                            |
| 65 and Over             | 39                         | 3.7%                                                            |
| Total                   | 1,061                      | 100.0%                                                          |