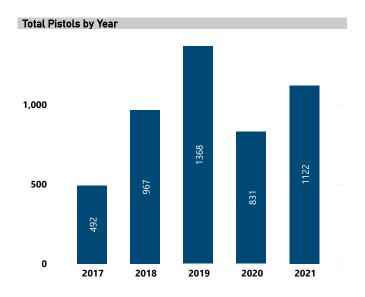

# **RECOVERED PISTOLS IN NIBIN, 2017 - 2021**

Total Pistols

4,780

Pistols with Leads

222

Lead Rate

4.6%

Median TTFS (Years)