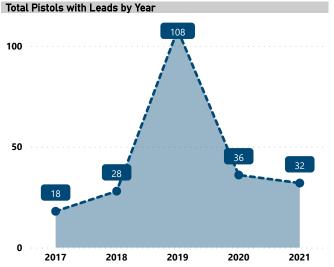

# **RECOVERED PISTOLS IN NIBIN, 2017 - 2021**

Total Pistols

4,780

Pistols with Leads

222

Lead Rate

4.6%

Median TTFS (Years)