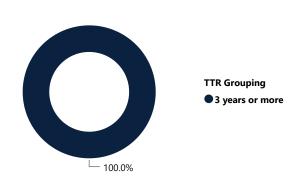

by Weapon Type
Weapon Type

Total # Firearms Involved % of Total

Thefts and Firearms Stolen by FFL Type

FFL Total Type Incidents % Total Incidents

Total # Firearms Involved % Total Firearms Involved

# RECOVERED FIREARMS ASSOCIATED WITH ALL FFL BURGLARIES, ROBBERIES, & LARCENIES WITHIN STATE, 2017 - 2021



Total # of Recovered Firearms

% of Total Recovered

Average # of Firearms Recovered per Theft Incident w/ at Least 1 Recovered Firearm

Median # of Firearms Recovered per Theft Incident w/ at Least 1 Recovered Firearm

# Total # of Theft Incidents Involving at Least 1 Recovered Firearm by Theft Type



Average and Median # of Firearms Recovered per Theft Incident Involving at Least 1 Recovered Firearm by Theft Type



### % Total of Recovered Firearms by Time-to-Recovery Grouping



## Recovered Firearms by Possessor Age

| Possessor Age Grouping | # of Recovered<br>Firearms | % of Total Recovered<br>Firearms w/ Possessor<br>Age Determined |
|------------------------|----------------------------|-----------------------------------------------------------------|
| 18-24                  | 1                          | 33.33%                                                          |
| 25-34                  | 2                          | 66.67%                                                          |
| Total                  | 3                          | 100.00%                                                         |

## Distance Between FFL Theft Location and Recovery Location

| FFL Theft to Recovery  Location | Firearms | Firearms w/ Distance<br>Measured |
|--