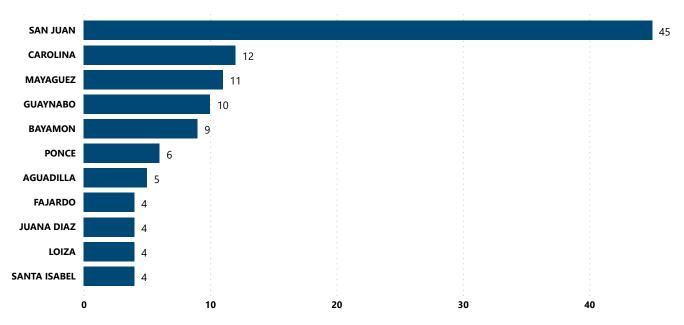

### Top Recovery Cities Associated with Theft State

Distance (Miles) from # of Recovered