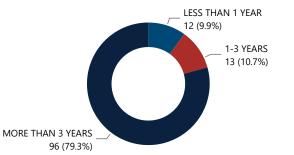

y Cities |                            |
|---------------------|----------------------------|---------------------|----------------------------|
| Recovery<br>State   | Recovered<br>Crime<br>Guns | Recovery City/State | Recovered<br>Crime<br>Guns |
| VI                  | 100                        | CHRISTIANSTED, VI   | 37                         |
| FL                  | 5                          | SAINT THOMAS, VI    | 28                         |
| GA                  | 4                          | FREDERIKSTED, VI    | 19                         |
| TN                  | 3                          | SAINT CROIX, VI     | 8                          |
| Total               | 112                        | Total               | 92                         |

## Crime Guns by TTC Grouping



## Crime Guns by Purchaser-to-FFL Location

| Distance (Miles) from<br>Purchaser's Known Residence<br>to FFL Location | # of<br>Recovered<br>Firearms | % of Total Recovered<br>Firearms w/ Distance<br>Measured |
|-------------------------------------------------------------------------|-------------------------------|----------------------------------------------------------|
| 0 - 10                                                                  | 12                            | 75.0%                                                    |
| 11 - 25                                                                 | 3                             | 18.8%                                                    |
| 26 - 50                                                                 | 1