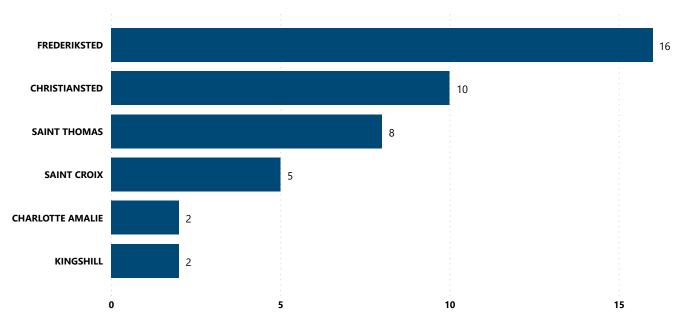

#### **Top Recovery Cities for Suspected PMF Traces**

**RECOVERED PISTOLS IN NIBIN, 2017 - 2021** 

Total Pistols with Leads by Year