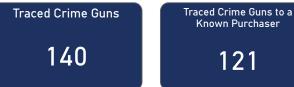

# Crime Guns by Possessor Gender Crime Guns by Purchaser/Possessor Grouping when Purchaser is Known Purchaser and P... 7 (1.5%) —