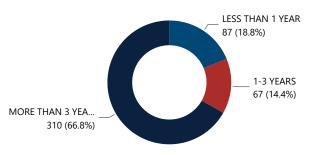

# Median TTC (Years) Median Age of Possessor 4.6 31

## Crime Guns by TTC Grouping