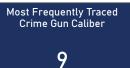

| Top Crime Gun | Calibers                     | Top Crime Gun Type-Cali | ber Combinations             |
|---------------|------------------------------|-------------------------|------------------------------|
| Caliber       | # of Recovered<br>Crime Guns | Weapon Type-Caliber     | # of Recovered<br>Crime Guns |
| 9             | 227                          | P-9                     | 227                          |
| 40            | 219                          | P-40                    | 219                          |
| 45            | 64                           | P-45                    | 63                           |
| 38            | 49                           | PR-38                   | 46                           |
| 380           | 26                           | P-380                   | 26                           |
| 22            | 24                           | R-223                   | 12                           |
| 762           | 18                           | S-12                    | 12                           |
| 357           | 15                           | P-10                    | 9                            |
| MULTI         | 15                           | P-22                    | 9                            |
| 223           | 13                           | P-25                    | 9                            |
| Total         | 670                          | P-762                   | 9 🗸                          |
|               |                              | Total                   | 650                          |