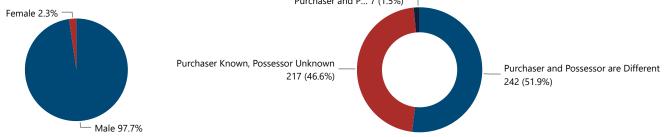

# Crime Guns by Possessor Gender Crime Guns by Purchaser/Possessor Grouping when Purchaser is Known Purchaser and P... 7 (1.5%) —