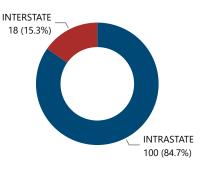

## Crime Guns Traced to a Known Purchaser by Year

Crime Guns by Source-to-Recovery Location

Crime Guns by Purchaser Age

| Purchaser Age Group | # of Recovered<br>Firearms | % of Total Recovered<br>Firearms w/ Purchaser<br>Age Determined |
|---------------------|----------------------------|-----------------------------------------------------------------|
| 18-21               | 2                          | 1.8%                                                            |
| 22-24               | 8                          | 7.3%                                                            |
| 25-34               | 53                         | 48.2%                                                           |
| 35-44               | 23                         | 20.9%                                                           |
| 45-54               | 7                          | 6.4%                                                            |
| 55-64               | 14                         | 12.7%                                                           |
| 65 and Over         | 3                          | 2.7%                                                            |
| Total               | 110                        | 100.0%                                                          |