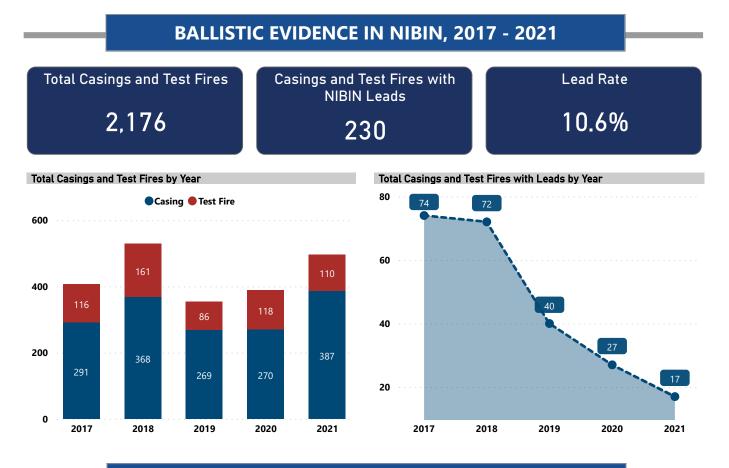

vered<br>Crime Guns |
|--------------------------|------------------------------|
| GLC-P-40                 | 123                          |
| GLC-P-9                  | 74                           |
| TAS-P-9                  | 39                           |
| SW-P-40                  | 27                           |
| SW-PR-38                 | 26                           |
| SW-P-9                   | 25                           |
| GLC-P-45                 | 23                           |
| IMC-P-40                 | 21                           |
| POR-P-40                 | 17                           |
| SR-P-9                   | 16                           |
| Total                    | 391                          |

#### **Top Recovery Cities for Suspected PMF Traces**





**RECOVERED PISTOLS IN NIBIN, 2017 - 2021** 







Total Pistols with Leads by Year