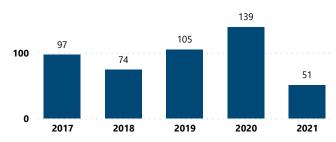

| # of Recovered<br>Crime Guns | Source<br>State | # of Recovered<br>Crime Guns |
| SAINT THOMAS               | 163                          | FL              | 173                          |
| CHRISTIANSTED              | 131                          | VI              | 100                          |
| FREDERIKSTED               | 91                           | GA              | 58                           |
| CHARLOTTE AMALIE           | 25                           | TX              | 32                           |
| SAINT CROIX                | 23                           | ОК              | 16                           |
| Total                      | 433                          | Total           | 379                          |

## Crime Guns Traced to a Known Purchaser by Year



# Crime Guns by Possessor Age

| Possessor Age Group | # of Recovered<br>Firearms | % of Total Recovered<br>Firearms w/ Possessor<br>Age Determined |
|---------------------|----------------------------|-----------------------------------------------------------------|
| 17 and below        | 1                          | 0.5%                                                            |
| 18-21               | 39                         | 17.7%                                                           |
| 22-24               | 54                         | 24.5%                                                           |
| 25-34               | 81                         | 36.8%                                                           |
| 35-44               | 31                         |