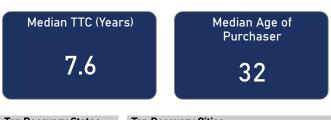

| 7.3%                                                            |
| 25-34               | 53                         | 48.2%                                                           |
| 35-44               | 23                         | 20.9%                                                           |
| 45-54               | 7                          | 6.4%                                                            |
| 55-64               | 14                         | 12.7%                                                           |
| 65 and Over         | 3                          | 2.7%                                                            |
| Total               | 110                        | 100.0%                                                          |



| Top Recovery States |                            | Top Recovery Cities |                            |
|---------------------|----------------------------|---------------------|----------------------------|
| Recovery<br>State   | Recovered<br>Crime<br>Guns | Recovery City/State | Recovered<br>Crime<br>Guns |
| VI                  | 100                        | CHRISTIANSTED, VI   | 37                         |
| FL                  | 5                          | SAINT THOMAS, VI    | 28                         |
| GA                  | 4                          | FREDERIKSTED, VI    | 19                         |
| TN                  | 3                          | SAINT CROIX, VI     | 8                          |
| Total               | 112                        | Total