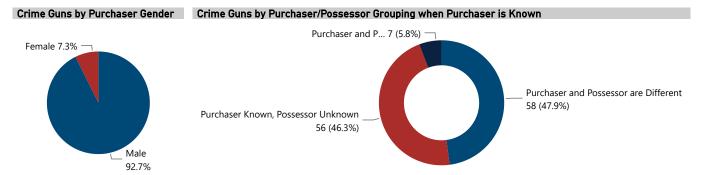

# Crime Guns by Possessor Gender Crime Guns by Purchaser/Possessor Grouping when Purchaser is Known Purchaser and P... 7 (1.5%) —