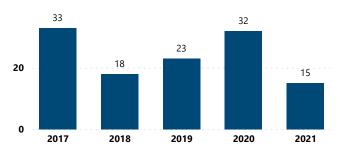

# **Traced Crime Guns**

# 745

| <b>Top Recovery Cities</b> | Top Sour                     | ce States       |                              |
|----------------------------|------------------------------|-----------------|------------------------------|
| Recovery City              | # of Recovered<br>Crime Guns | Source<br>State | # of Recovered<br>Crime Guns |
| SAINT THOMAS               | 163                          | FL              | 173                          |
| CHRISTIANSTED              | 131                          | VI              | 100                          |
| FREDERIKSTED               | 91                           | GA              | 58                           |
| CHARLOTTE AMALIE           | 25                           | TX              | 32                           |
| SAINT CROIX                | 23                           | ОК              | 16                           |
| Total                      | 433                          | Total           | 379                          |

## Crime Guns Traced to a Known Purchaser by Year