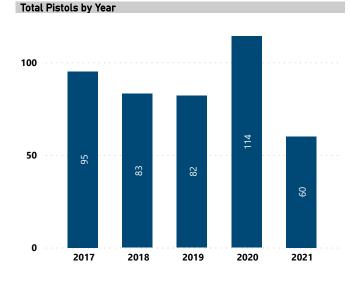

#### **Top Recovery Cities for Suspected PMF Traces**

**RECOVERED PISTOLS IN NIBIN, 2017 - 2021** 

Total Pistols with Leads by Year