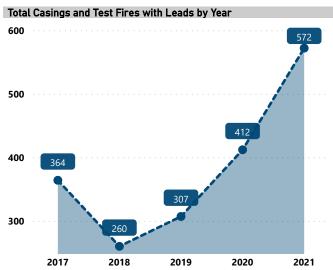

# **BALLISTIC EVIDENCE IN NIBIN, 2017 - 2021**

Total Casings and Test Fires

5,660

Casings and Test Fires with NIBIN Leads

1,915

Lead Rate

33.8%