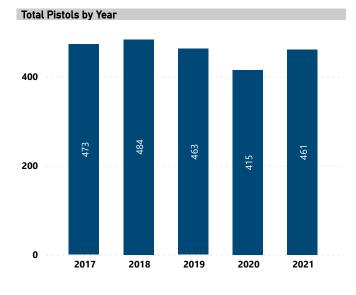

# **RECOVERED PISTOLS IN NIBIN, 2017 - 2021**

**Total Pistols** 

2,296

Pistols with Leads

376

Lead Rate

16.4%

Median TTFS (Years)