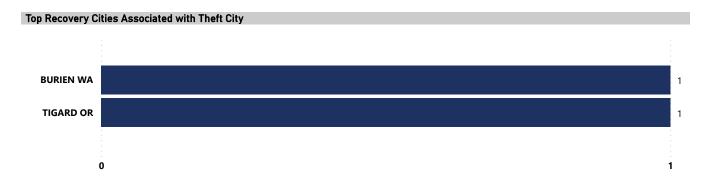

32

| Top Recovery Cities |                            |  |  |  |
|---------------------|----------------------------|--|--|--|
| Recovery City/State | Recovered<br>Crime<br>Guns |  |  |  |
| SEATTLE, WA         | 306                        |  |  |  |
| KENT, WA            | 49                         |  |  |  |
|                     | 30                         |  |  |  |
| RENTON, WA          | 29                         |  |  |  |
| SEATAC, WA          |                            |  |  |  |
| Total               | 436                        |  |  |  |