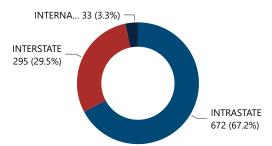

# **CRIME GUNS SOURCED FROM THIS CITY, 2017 - 2021**

**Traced Crime Guns** 

1,167

Traced Crime Guns to a Known Purchaser

1,001

Median TTC (Years)

9.7

Median Age of Purchaser

32







| Top Recovery Cities |                            |  |  |  |
|---------------------|----------------------------|--|--|--|
| Recovery City/State | Recovered<br>Crime<br>Guns |  |  |  |
| SEATTLE, WA         | 306                        |  |  |  |
| KENT, WA            | 49                         |  |  |  |
|                     | 30                         |  |  |  |
| RENTON, WA          | 29                         |  |  |  |
| SEATAC, WA          |                            |  |  |  |
| Total               | 436                        |  |  |  |

### Crime Guns by Source-to-Recovery Location



### Crime Guns by TTC Grouping



# Crime Guns by Purchaser Age

| Purchaser Age Group | # of Recovered<br>Firearms | % of Total Recovered<br>Firearms w/ Purchaser<br>Age Determined |
|---------------------|----------------------------|-----------------------------------------------------------------|
| 18-21               | 40                         | 4.1%                                                            |
| 22-24               | 135                        | 13.9%                                                           |
| 25-34               | 298                        | 30.7%                                                           |
| 35-44               | 212                        | 21.8%                                                           |
| 45-54