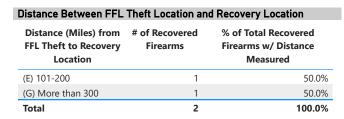

| Crime Guns by FFL-to-Recovery Location            |                               |                                                          |  |  |  |  |
|---------------------------------------------------|-------------------------------|----------------------------------------------------------|--|--|--|--|
| Distance (Miles) from FFL to<br>Recovery Location | # of<br>Recovered<br>Firearms | % of Total Recovered<br>Firearms w/ Distance<br>Measured |  |  |  |  |
| 0 - 10                                            | 664                           | 28.5%                                                    |  |  |  |  |
| 11 - 25                                           | 623                           | 26.8%                                                    |  |  |  |  |
| 26 - 50                                           | 370                           | 15.9%                                                    |  |  |  |  |
| 51 - 100                                          | 85                            | 3.7%                                                     |  |  |  |  |
| 101 - 200                                         | 110                           | 4.7%                                                     |  |  |  |  |
| 201 - 300                                         | 65                            | 2.8%                                                     |  |  |  |  |
| More than 300                                     | 411                           | 17.7%                                                    |  |  |  |  |
| Total                                             | 2,328                         | 100.0%                                                   |  |  |  |  |