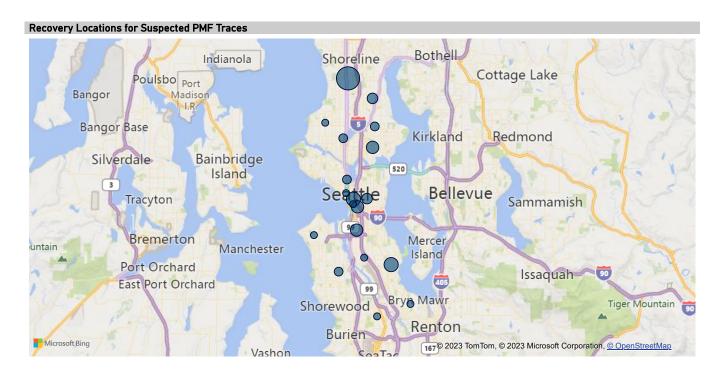

Suspected PMFs Recovered and Traced

53

| Most Common Types of Crime Guns Recovered and Traced |      |                       |      |                       |      |                       |      |                       |      |                       |            |
|------------------------------------------------------|------|-----------------------|------|-----------------------|------|-----------------------|------|-----------------------|------|-----------------------|------------|
| Weapon Description                                   | 2017 | % Change<br>2017-2018 | 2018 | % Change<br>2018-2019 | 2019 | % Change<br>2019-2020 | 2020 | % Change<br>2020-2021 | 2021 | % Change<br>2017-2021 | Total<br>▼ |
| PISTOL                                               | 448  | 2.2 %                 | 458  | 4.6 %                 | 479  | -10.4 %               | 429  | 16.3 %                | 499  | 11.4 %                | 2,313      |
| REVOLVER                                             | 108  | -13.0 %               | 94   | -37.2 %               | 59   | 25.4 %                | 74   | -14.9 %               | 63   | -41.7 %               | 398        |
| RIFLE                                                | 88   | 1.1 %                 | 89   | -9.0 %                | 81   | -40.7 %               | 48   | 47.9 %                | 71   | -19.3 %               | 377        |
| SHOTGUN                                              | 69   | -31.9 %               | 47   | 27.7 %                | 60   | -33.3 %               | 40   | -7.5 %                | 37   | -46.4 %               | 253        |
| Total                                                | 713  | -3.5 %                | 688  | -1.3 %                | 679  | -13.0 %               | 591  | 13.4 %                | 670  | -6.0 %                | 3,341      |