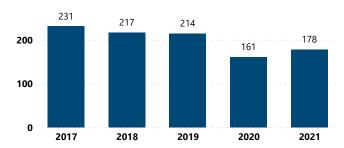

201 - 300                                         | 65                            | 2.8%                                                     |  |  |  |  |
| More than 300                                     | 411                           | 17.7%                                                    |  |  |  |  |
| Total                                             | 2,328                         | 100.0%                                                   |  |  |  |  |

# Crime Guns by Possessor Gender

### Crime Guns by Possessor Gender Crime Guns by Purchaser/Possessor Grouping when Purchaser is Known





# **CRIME GUNS SOURCED FROM THIS CITY, 2017 - 2021**

**Traced Crime Guns** 

1,167

Traced Crime Guns to a Known Purchaser

1,001

Median TTC (Years)

9.7

Median Age of Purchaser

32







| Top Recovery Cities |                            |  |  |  |
|---------------------|----------------------------|--|--|--|
| Recovery City/State | Recovered<br>Crime<br>Guns |  |  |  |
| SEATTLE, WA         | 306                        |  |  |  |
| KENT, WA            | 49                         |  |  |  |
|                     | 30                         |  |  |  |
| RENTON, WA          | 29                         |  |  |  |
| SEATAC, WA          |                            |  |  |  |
| Total               | 436                        |  |  |  |

### Crime Guns by Source-to-Recovery Location



### Crime Guns by TTC Grouping



# Crime Guns by Purchaser Age

| Purchaser Age Group | # of Recovered<br>Firearms | % of Total Recovered<br>Firearms w/ Purchaser<br>Age Determined |
|---