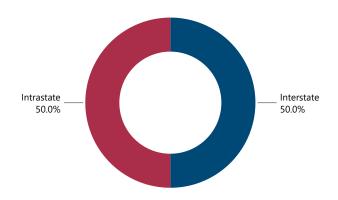

H ALL FFL BURGLARIES, ROBBERIES, & LARCENIES WITHIN CITY, 2017 - 2021

Total Theft Incidents w/ at Least 1 Recovered Firearm

Total # of Recovered Firearms Average # of Firearms Recovered per Theft Incident w/ at Least 1 Recovered Firearm Median # of Firearms Recovered per Theft Incident w/ at Least 1 Recovered Firearm

Total # of Theft Incidents Involving at Least 1 Recovered Firearm by Theft Type



Average and Median # of Firearms Recovered per Theft Incident Involving at Least 1 Recovered Firearm by Theft Type



### % Total of Recovered Firearms by Time-to-Recovery Grouping



Recovered Firearms by Possessor Age

Possessor Age Grouping # of Recovered % of Total Recovered Firearms # Firearms w/ Possessor Age Determined

## % Total of Recovered Firearms by Theft-to-Recovery Location







# **CRIME GUNS RECOVERED AND TRACED, 2017 - 2021**

**Traced Crime Guns** 

3,394

Traced Crime Guns to a Known Purchaser

2,635

Median TTC (Years)

3.8

Median Age of Possessor

31

|       | Source State | # of Recovered<br>Crime Guns |
|-------|--------------|------------------------------|
| WA    |              | 2,061                        |
| OR    |              | 86                           |
| CA    |              | 65                           |
| ID    |              | 36                           |
| MT    |              | 36                           |
| Total |              | 2,284                        |

| Top Source Cities |                 |                              |  |  |  |
|-------------------|-----------------|------------------------------|--|--|--|
| S