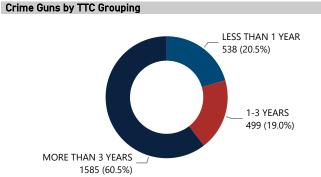

|                 |                              |  |  |  |
|-------------------|-----------------|------------------------------|--|--|--|
| Source City       | Source<br>State | # of Recovered<br>Crime Guns |  |  |  |
| SEATTLE           | WA              | 306                          |  |  |  |
| RENTON            | WA              | 241                          |  |  |  |
| FEDERAL WAY       | WA              | 189                          |  |  |  |
| BELLEVUE          | WA              | 180                          |  |  |  |
| LYNNWOOD          | WA              | 141                          |  |  |  |
| Total             |                 | 1,057                        |  |  |  |

# Crime Guns Traced to a Known Purchaser by Year 564 552 522 486 511 500 2017 2018 2019 2020 2021



| Crime Guns by Possessor Age |                            |                                                                 |  |  |  |
|-----------------------------|----------------------------|-----------------------------------------------------------------|--|--|--|
| Possessor Age Group         | # of Recovered<br>Firearms | % of Total Recovered<br>Firearms w/ Possessor<br>Age Determined |  |  |  |
| 17 and below                | 23                         | 1.8%                                                            |  |  |  |
| 18-21                       | 94                         | 7.3%                                                            |  |  |  |
| 22-24                       | 143                        | 11.1%