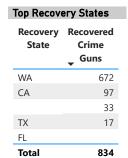

31

|       | Source State | # of Recovered<br>Crime Guns |
|-------|--------------|------------------------------|
| WA    |              | 2,061                        |
| OR    |              | 86                           |
| CA    |              | 65                           |
| ID    |              | 36                           |
| MT    |              | 36                           |
| Total |              | 2,284                        |