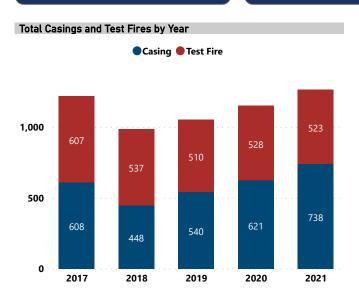

# **BALLISTIC EVIDENCE IN NIBIN, 2017 - 2021**

Total Casings and Test Fires

5,660

Casings and Test Fires with NIBIN Leads

1,915

Lead Rate

33.8%