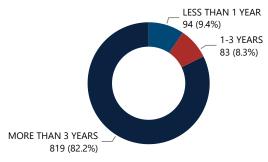

CITY, 2017 - 2021**

**Traced Crime Guns** 

1,167

Traced Crime Guns to a Known Purchaser

1,001

Median TTC (Years)

9.7

Median Age of Purchaser

32







| Top Recovery Cities |                            |  |  |  |
|---------------------|----------------------------|--|--|--|
| Recovery City/State | Recovered<br>Crime<br>Guns |  |  |  |
| SEATTLE, WA         | 306                        |  |  |  |
| KENT, WA            | 49                         |  |  |  |
|                     | 30                         |  |  |  |
| RENTON, WA          | 29                         |  |  |  |
| SEATAC, WA          |                            |  |  |  |
| Total               | 436                        |  |  |  |

### Crime Guns by Source-to-Recovery Location



### Crime Guns by TTC Grouping



# Crime Guns by Purchaser Age

| Purchaser Age Group | # of Recovered<br>Firearms | % of Total Recovered<br>Firearms w/ Purchaser<br>Age Determined |
|---------------------|----------------------------|-----------------------------------------------------------------|
| 18-21               | 40                         | 4.1%                                                            |
| 22-24               | 135                        | 13.9%                                                           |
| 25-34               | 298                        | 30.7%                                                           |
| 35-44               | 212                        | 21.8%                                                           |
| 45-54               | 147                        |