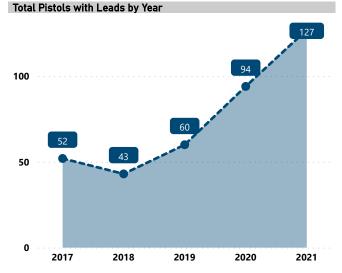

# **RECOVERED PISTOLS IN NIBIN, 2017 - 2021**

**Total Pistols** 

2,296

Pistols with Leads

376

Lead Rate

16.4%

Median TTFS (Years)