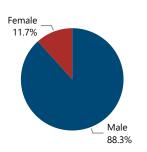

### Crime Guns by Purchaser Gender Crime Guns by Purchaser/Possessor Grouping when Purchaser is Known