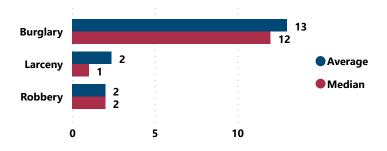

Average and Median # of Firearms Recovered per Theft Incident Involving at Least 1 Recovered Firearm by Theft Type