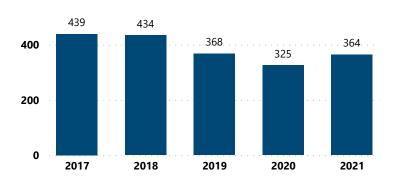

300                                         | 367                           | 8.1%                                                     |  |  |  |
| More than 300                                     | 1,180                         | 26.1%                                                    |  |  |  |
| Total                                             | 4,513                         | 100.0%                                                   |  |  |  |

### Crime Guns by Possessor Gender Crime Guns by Purchaser/Possessor Grouping when Purchaser is Known





# **CRIME GUNS SOURCED FROM THIS CITY, 2017 - 2021**

**Traced Crime Guns** 

8,479

Traced Crime Guns to a Known Purchaser

1,930

Median TTC (Years)

7.2

Median Age of Purchaser

32

### Crime Guns Traced to a Known Purchaser by Year



Top Recovery States Recovery Recovered Crime State Guns MD 1,354 DC 327 VA 43 FL 24 CA 19 PA 19 Total 1,786

| Top Recovery Cities  |                            |
|----------------------|----------------------------|
| Recovery City/State  | Recovered<br>Crime<br>Guns |
| WASHINGTON, DC       | 327                        |
| BALTIMORE, MD        | 94                         |
| UPPER MARLBORO, MD   | 74                         |
| DISTRICT HEIGHTS, MD | 68                         |
| WALDORF, MD          | 68                         |
| Total                | 631                        |

### Crime Guns by Source-to-Recovery Location



Crime Guns by TTC Grouping



| Crime Guns by Purchaser | Crime Guns by Purchaser Age |                                                                 |