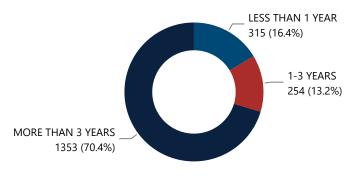

### Crime Guns by TTC Grouping

| Crime Guns by Possessor | Age                        |                                                                 |
|-------------------------|----------------------------|-----------------------------------------------------------------|
| Possessor Age Group     | # of Recovered<br>Firearms | % of Total Recovered<br>Firearms w/ Possessor<br>Age Determined |
| 17 and below            | 131                        | 2.4%                                                            |
| 18-21                   | 775                        | 14.2%                                                           |
| 22-24                   | 781                        | 14.3%                                                           |
| 25-34                   | 1,849                      | 33.8%                                                           |
| 35-44                   | 938                        | 17.1%                                                           |
| 45-54                   | 601                        | 11.0%                                                           |
| 55-64                   | 251                        | 4.6%                                                            |
| 65 and Over             | 151                        | 2.8%                                                            |
| Total                   | 5,477                      | 100.0%                                                          |