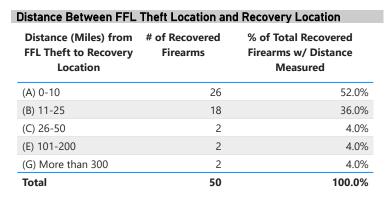

/ at Least 1 Recovered Firearm Total # of Recovered Firearms

60

Į

Average # of Firearms Recovered

per Theft Incident w/ at Least 1

Recovered Firearm

Median # of Firearms Recovered per Theft Incident w/ at Least 1 Recovered Firearm

1

Total # of Theft Incidents Involving at Least 1 Recovered Firearm by Theft Type



Average and Median # of Firearms Recovered per Theft Incident Involving at Least 1 Recovered Firearm by Theft Type



### % Total of Recovered Firearms by Time-to-Recovery Grouping



#### Recovered Firearms by Possessor Age Possessor Age Grouping # of Recovered % of Total Recovered **Firearms** Firearms w/ Possessor Age Determined 17 and below 9 13.0% 18-24 11 15.9% 25-34 8 11.6% 35 and older 41 59.4%

69

### % Total of Recovered Firearms by Theft-to-Recovery Location







Total

100.0%

# **CRIME GUNS RECOVERED AND TRACED, 2017 - 2021**

**Traced Crime Guns** 

6,788

Traced Crime Guns to a Known Purchaser

4,911

Median TTC (Years)

3.7

Median Age of Possessor

| Top Source | States       |                              |
|------------|--------------|------------------------------|
|            | Source State | # of Recovered<br>Crime Guns |
| MD         |              | 1,648                        |
| VA         |              | 1,399                        |
| GA         |              | 309                          |
| NC         |              | 282                          |
| SC         |              | 242                          |
| Total      |              | 3.880                        |

| Top Source Cities |                 |