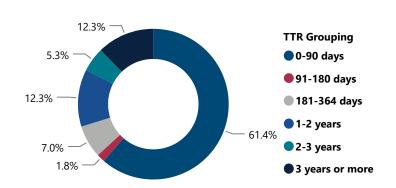

VOLVER                       |                              | 1  | 1.5%       |
| Total                          |                              | 66 | 100.0%     |

# RECOVERED FIREARMS ASSOCIATED WITH ALL FFL BURGLARIES, ROBBERIES, & LARCENIES WITHIN CITY, 2017 - 2021

Total Theft Incidents w/ at Least 1 Recovered Firearm Total # of Recovered Firearms

60

Į

Average # of Firearms Recovered

per Theft Incident w/ at Least 1

Recovered Firearm

Median # of Firearms Recovered per Theft Incident w/ at Least 1 Recovered Firearm

1

Total # of Theft Incidents Involving at Least 1 Recovered Firearm by Theft Type



Average and Median # of Firearms Recovered per Theft Incident Involving at Least 1 Recovered Firearm by Theft Type



### % Total of Recovered Firearms by Time-to-Recovery Grouping



#### Recovered Firearms by Possessor Age Possessor Age Grouping # of Recovered % of Total Recovered **Firearms** Firearms w/ Possessor Age Determined 17 and below 9 13.0% 18-24 11 15.9% 25-34 8 11.6% 35 and older 41 59.4%

69

### % Total of Recovered Firearms by Theft-to-Recovery Location







Total

100.0%

# **CRIME GUNS RECOVERED AND TRACED, 2017 - 2021**

**Traced Crime Guns** 

6,788

Traced Crime Guns to a Known Purchaser

4,911

Median TTC (Years)

3.7

Median Age of Possessor

| Top Source | States       |                              |
|------------|--------------|------------------------------|
|            | Source State | # of Recovered<br>Crime Guns |
| MD         |              | 1,648                        |
| VA         |              | 1,399                        |