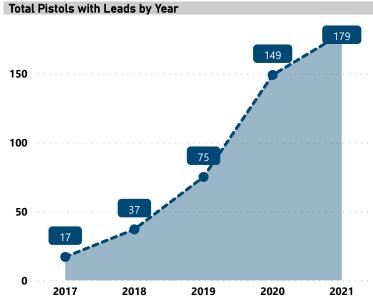

# **RECOVERED PISTOLS IN NIBIN, 2017 - 2021**

**Total Pistols** 

4,387

Pistols with Leads

457

Lead Rate

10.4%