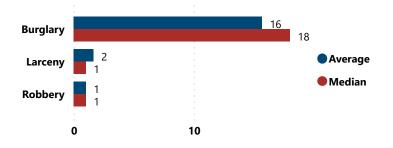

# Average and Median # of Firearms Involved per Theft Incident by Theft Type

| Thefts and Firearms Stolen by FFL Type |                    |                      |                                 |                                 |  |  |
|----------------------------------------|--------------------|----------------------|---------------------------------|---------------------------------|--|--|
| FFL<br>Type                            | Total<br>Incidents | % Total<br>Incidents | Total #<br>Firearms<br>Involved | % Total<br>Firearms<br>Involved |  |  |
| 01                                     | 6                  | 40.0%                | 33                              | 50.0%                           |  |  |
| 07                                     | 5                  | 33.3%                | 23                              | 34.8%                           |  |  |
| 08                                     | 4                  | 26.7%                | 10                              | 15.2%                           |  |  |
| Total                                  | 15                 | 100.0%               | 66                              | 100.0%                          |  |  |