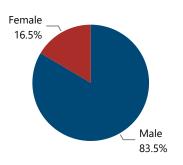

### Crime Guns by Possessor Gender Crime Guns by Purchaser/Possessor Grouping when Purchaser is Known