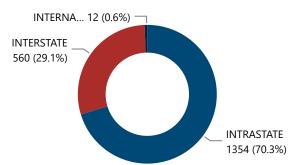

### Crime Guns Traced to a Known Purchaser by Year

Top Recovery States Recovery Recovered Crime State Guns MD 1,354 DC 327 VA 43 FL 24 CA 19 PA 19 Total 1,786

| Top Recovery Cities  |                            |
|----------------------|----------------------------|
| Recovery City/State  | Recovered<br>Crime<br>Guns |
| WASHINGTON, DC       | 327                        |
| BALTIMORE, MD        | 94                         |
| UPPER MARLBORO, MD   | 74                         |
| DISTRICT HEIGHTS, MD | 68                         |
| WALDORF, MD          | 68                         |
| Total                | 631                        |