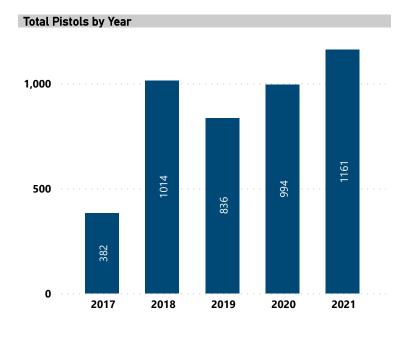

# **RECOVERED PISTOLS IN NIBIN, 2017 - 2021**

**Total Pistols** 

4,387

Pistols with Leads

457

Lead Rate

10.4%