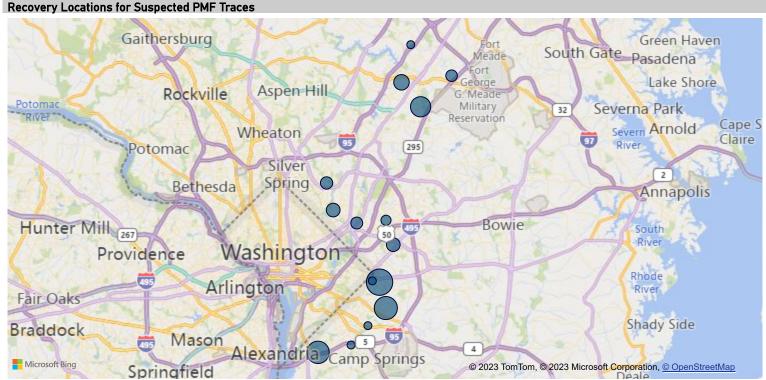

Suspected PMFs Recovered and Traced

476

| Most Common Types of Crime Guns Recovered and Traced |       |                       |       |                       |       |                       |       |                       |       |                       |                |
|------------------------------------------------------|-------|-----------------------|-------|-----------------------|-------|-----------------------|-------|-----------------------|-------|-----------------------|----------------|
| Weapon Description                                   | 2017  | % Change<br>2017-2018 | 2018  | % Change<br>2018-2019 | 2019  | % Change<br>2019-2020 | 2020  | % Change<br>2020-2021 | 2021  | % Change<br>2017-2021 | Total <b>▼</b> |
| PISTOL                                               | 833   | 0.4 %                 | 836   | 3.7 %                 | 867   | 17.2 %                | 1,016 | 32.9 %                | 1,350 | 62.1 %                | 4,902          |
| REVOLVER                                             | 177   | -20.9 %               | 140   | -0.7 %                | 139   | -13.7 %               | 120   | 1.7 %                 | 122   | -31.1 %               | 698            |
| RIFLE                                                | 144   | 8.3 %                 | 156   | -31.4 %               | 107   | -8.4 %                | 98    | 44.9 %                | 142   | -1.4 %                | 647            |
| SHOTGUN                                              | 127   | -20.5 %               | 101   | -22.8 %               | 78    | -6.4 %                | 73    | 19.2 %                | 87    | -31.5 %               | 466            |
| Total                                                | 1,281 | -3.7 %                | 1,233 | -3.4 %                | 1,191 | 9.7 %                 | 1,307 | 30.1 %                | 1,701 | 32.8 %                | 6,713          |