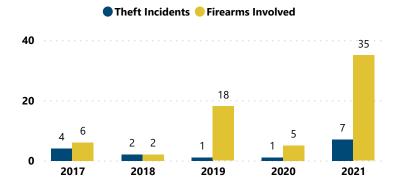

### Total # of Incidents and Firearms Involved by Theft Year

Total # of Incidents and Firearms Involved by Theft Type