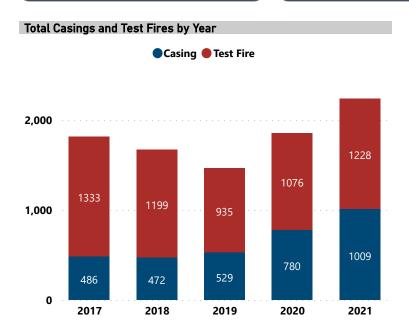

# **BALLISTIC EVIDENCE IN NIBIN, 2017 - 2021**

**Total Casings and Test Fires** 

9,047

Casings and Test Fires with NIBIN Leads

2,073

Lead Rate

22.9%