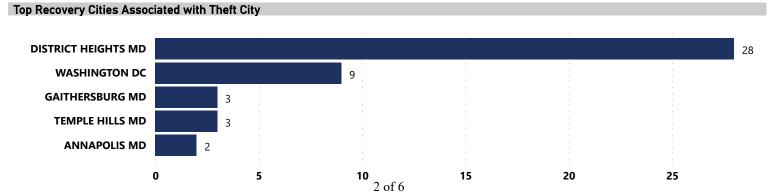

### Crime Guns Traced to a Known Purchaser by Year

Top Recovery States Recovery Recovered Crime State Guns MD 1,354 DC 327 VA 43 FL 24 CA 19 PA 19 Total 1,786

| Top Recovery Cities  |                            |
|----------------------|----------------------------|
| Recovery City/State  | Recovered<br>Crime<br>Guns |
| WASHINGTON, DC       | 327                        |
| BALTIMORE, MD        | 94                         |
| UPPER MARLBORO, MD   | 74                         |
| DISTRICT HEIGHTS, MD | 68                         |
| WALDORF, MD          | 68                         |
| Total                | 631                        |