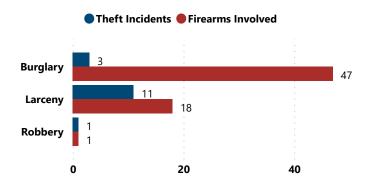

### Total # of Incidents and Firearms Involved by Theft Year

Total # of Incidents and Firearms Involved by Theft Type