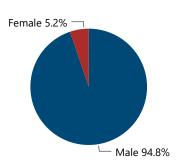

| 8.5%                                                     |  |  |  |
| 101 - 200                                         | 504                           | 11.2%                                                    |  |  |  |
| 201 - 300                                         | 367                           | 8.1%                                                     |  |  |  |
| More than 300                                     | 1,180                         | 26.1%                                                    |  |  |  |
| Total                                             | 4,513                         | 100.0%                                                   |  |  |  |

### Crime Guns by Possessor Gender Crime Guns by Purchaser/Possessor Grouping when Purchaser is Known





# **CRIME GUNS SOURCED FROM THIS CITY, 2017 - 2021**

**Traced Crime Guns** 

8,479

Traced Crime Guns to a Known Purchaser

1,930

Median TTC (Years)

7.2

Median Age of Purchaser

32

### Crime Guns Traced to a Known Purchaser by Year



Top Recovery States Recovery Recovered Crime State Guns MD 1,354 DC 327 VA 43 FL 24 CA 19 PA 19 Total 1,786

| Top Recovery Cities  |                            |
|----------------------|----------------------------|
| Recovery City/State  | Recovered<br>Crime<br>Guns |
| WASHINGTON, DC       | 327                        |
| BALTIMORE, MD        | 94                         |
| UPPER MARLBORO, MD   | 74                         |
| DISTRICT HEIGHTS, MD | 68                         |
| WALDORF, MD          | 68                         |
| Total