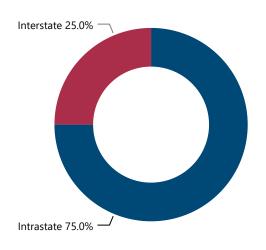

### Crime Guns by Source-to-Recovery Location

Crime Guns by TTC Grouping

| Crime Guns by Purchaser | Crime Guns by Purchaser Age |                                                                 |  |  |  |  |
|-------------------------|-----------------------------|-----------------------------------------------------------------|--|--|--|--|
| Purchaser Age Group     | # of Recovered<br>Firearms  | % of Total Recovered<br>Firearms w/ Purchaser<br>Age Determined |  |  |  |  |
| 18-21                   | 77                          | 4.4%                                                            |  |  |  |  |
| 22-24                   | 230                         | 13.1%                                                           |  |  |  |  |
| 25-34                   | 635                         | 36.1%                                                           |  |  |  |  |
| 35-44                   | 420                         | 23.9%                                                           |  |  |  |  |
| 45-54                   | 254                         | 14.5%                                                           |  |  |  |  |
| 55-64                   | 103                         | 5.9%                                                            |  |  |  |  |
| 65 and Over             | 38                          | 2.2%                                                            |  |  |  |  |
| Total                   | 1,757                       | 100.0%                                                          |  |  |  |  |