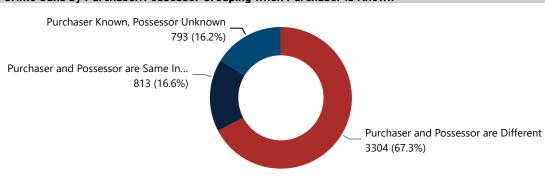

### Crime Guns by Purchaser/Possessor Grouping when Purchaser is Known

Purchaser Known, Possessor Unknown
434 (22.5%)

Purchaser and Possessor are Different
1019 (52.8%)

Purchaser and Possessor are Same Individual
477 (24.7%)
4 of 6