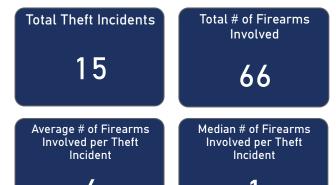

# Average and Median # of Firearms Involved per Theft Incident by Theft Type

| Thefts and Firearms Stolen by FFL Type |                    |                      |                                 |                                 |  |  |
|----------------------------------------|--------------------|----------------------|---------------------------------|---------------------------------|--|--|
| FFL<br>Type                            | Total<br>Incidents | % Total<br>Incidents | Total #<br>Firearms<br>Involved | % Total<br>Firearms<br>Involved |  |  |
| 01                                     | 6                  | 40.0%                | 33                              | 50.0%                           |  |  |
| 07                                     | 5                  | 33.3%                | 23                              | 34.8%                           |  |  |
| 08                                     | 4                  | 26.7%                | 10                              | 15.2%                           |  |  |
| Total                                  | 15                 | 100.0%               | 66                              | 100.0%                          |  |  |