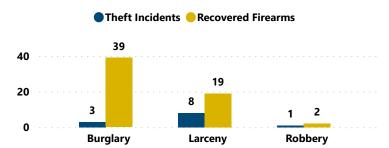

# RECOVERED FIREARMS ASSOCIATED WITH ALL FFL BURGLARIES, ROBBERIES, & LARCENIES WITHIN CITY, 2017 - 2021

Total Theft Incidents w/ at Least 1 Recovered Firearm Total # of Recovered Firearms

60

Į

Average # of Firearms Recovered

per Theft Incident w/ at Least 1

Recovered Firearm

Median # of Firearms Recovered per Theft Incident w/ at Least 1 Recovered Firearm

1

Total # of Theft Incidents Involving at Least 1 Recovered Firearm by Theft Type