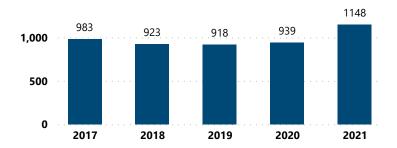

### Total # of Incidents and Firearms Involved by Theft Year

Total # of Incidents and Firearms Involved by Theft Type