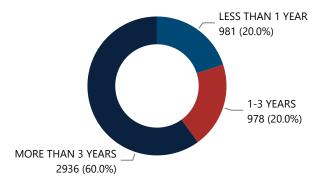

### Crime Guns by TTC Grouping

| Crime Guns by Possessor | Age                        |                                                                 |
|-------------------------|----------------------------|-----------------------------------------------------------------|
| Possessor Age Group     | # of Recovered<br>Firearms | % of Total Recovered<br>Firearms w/ Possessor<br>Age Determined |
| 17 and below            | 131                        | 2.4%                                                            |
| 18-21                   | 775                        | 14.2%                                                           |
| 22-24                   | 781                        | 14.3%                                                           |
| 25-34                   | 1,849                      | 33.8%                                                           |
| 35-44                   | 938                        | 17.1%                                                           |
| 45-54                   | 601                        | 11.0%                                                           |
| 55-64                   | 251                        | 4.6%                                                            |
| 65 and Over             | 151                        | 2.8%                                                            |
| Total                   | 5,477                      | 100.0%                                                          |