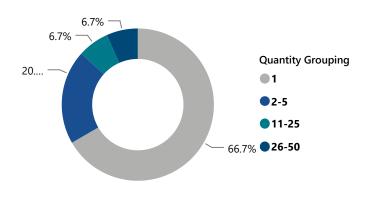

### PRINCE GEORGE'S COUNTY, MD

## FFL BURGLARIES, ROBBERIES, & LARCENIES, 2017 - 2021





### Total # of Incidents and Firearms Involved by Theft Year



Total # of Incidents and Firearms Involved by Theft Type



### % of Thefts by Number of Firearms Stolen



# Average and Median # of Firearms Involved per Theft Incident by Theft Type



| Thefts and Firearms Stolen by FFL Type |                    |                      |                                 |                                 |  |  |
|----------------------------------------|--------------------|----------------------|---------------------------------|---------------------------------|--|--|
| FFL<br>Type                            | Total<br>Incidents | % Total<br>Incidents | Total #<br>Firearms<br>Involved | % Total<br>Firearms<br>Involved |  |  |
| 01                                     | 6                  | 40.0%                | 33                              | 50.0%                           |  |  |
| 07                                     | 5                  | 33.3%