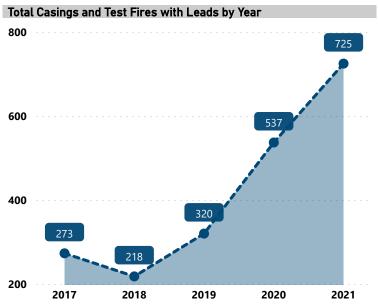

# **BALLISTIC EVIDENCE IN NIBIN, 2017 - 2021**

**Total Casings and Test Fires** 

9,047

Casings and Test Fires with NIBIN Leads

2,073

Lead Rate

22.9%