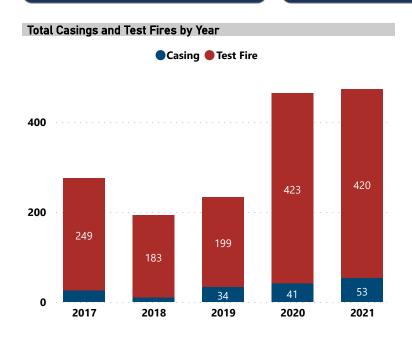

### **BALLISTIC EVIDENCE IN NIBIN, 2017 - 2021**

Total Casings and Test Fires

1,638

Casings and Test Fires with NIBIN Leads

50

Lead Rate

3.1%