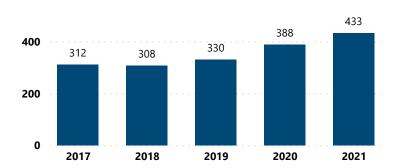

### Crime Guns Traced to a Known Purchaser by Year

#### Crime Guns Traced to a Known Purchaser by Year

| Top Recovery States |                      | Top Recovery Cities |                            |
|---------------------|----------------------|---------------------|----------------------------|
| Recovery<br>State   | Recovered Crime Guns | Recovery City/State | Recovered<br>Crime<br>Guns |
| TX                  | 1,340                | DALLAS, TX          | 474                        |
| CA                  | 57                   | PLANO, TX           | 97                         |
| TM                  | 35                   | ALLEN, TX           | 73                         |
| OK                  | 25                   | GARLAND, TX         | 58                         |
| Total               | 1,457                | MESQUITE, TX        | 51                         |
|                     |                      | Total               | 753                        |