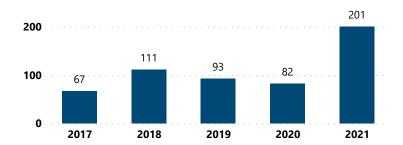

### Crime Guns Traced to a Known Purchaser by Year

#### Crime Guns Traced to a Known Purchaser by Year

| Top Recovery States |                      | Top Recovery Cities |                            |
|---------------------|----------------------|---------------------|----------------------------|
| Recovery<br>State   | Recovered Crime Guns | Recovery City/State | Recovered<br>Crime<br>Guns |
| TX                  | 1,340                | DALLAS, TX          | 474                        |
| CA                  | 57                   | PLANO, TX           | 97                         |
| TM                  | 35                   | ALLEN, TX           | 73                         |
| OK                  | 25                   | GARLAND, TX         | 58                         |
| Total               | 1,457                | MESQUITE, TX        | 51                         |
|                     |                      | Total               | 753                        |