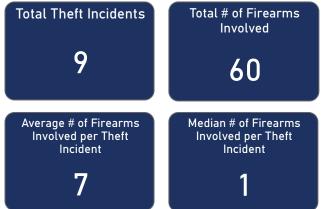

### FFL BURGLARIES, ROBBERIES, & LARCENIES, 2017 - 2021

% of Thefts by Number of Firearms Stolen

| Thefts and Firearms Stolen by FFL Type |                    |                      |                                 |                                 |  |  |  |  |  |
|----------------------------------------|--------------------|----------------------|---------------------------------|---------------------------------|--|--|--|--|--|
| FFL<br>Type                            | Total<br>Incidents | % Total<br>Incidents | Total #<br>Firearms<br>Involved | % Total<br>Firearms<br>Involved |  |  |  |  |  |
| 01                                     | 5                  | 55.6%                | 35                              | 58.3%                           |  |  |  |  |  |
| 07                                     | 4                  | 44.4%                | 25                              | 41.7%                           |  |  |  |  |  |
| Total                                  | 9                  | 100.0%               | 60                              | 100.0%                          |  |  |  |  |  |