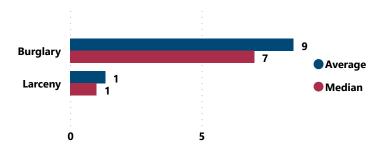

Total # of Incidents and Firearms Involved by Theft Type

Theft Incidents Firearms Involved

Burglary

Larceny

6
7

| Theft Typ | е   |    |    |              |
|-----------|-----|----|----|--------------|
|           |     |    |    |              |
|           |     |    |    |              |
|           |     |    |    |              |
| Dla       |     |    | 18 |              |
| Burglary  |     |    |    | 22 • Average |
|           |     |    |    | Average      |
| Larceny   | 1   |    |    | Median       |
|           | . ' |    |    | · mealan     |
|           |     |    |    |              |
|           |     |    |    |              |
|           | 0   | 10 | 20 |              |