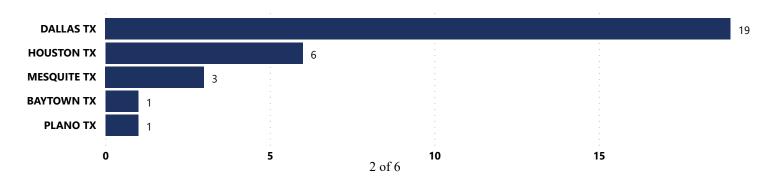

--------------------------------------------------|----------------------------|----------------------------------------------------------|
| (A) 0-10                                                   | 5                          | 17.9%                                                    |
| (B) 11-25                                                  | 17                         | 60.7%                                                    |
| (F) 201-300                                                | 6                          | 21.4%                                                    |
| Total                                                      | 28                         | 100.0%                                                   |



#### Top Recovery Cities Associated with Theft City



## CRIME GUNS RECOVERED AND TRACED, 2017 - 2021

**Traced Crime Guns** 

706

Traced Crime Guns to a **Known Purchaser** 

554

Median TTC (Years)

3.6

Median Age of Possessor

| Top Source S | States       |                              |
|--------------|--------------|------------------------------|
|              | Source State | # of Recovered<br>Crime Guns |
| TX           |              | 457                          |
| LA           |              | 13                           |
| AR           |              | 10                           |
| OK           |              | 8                            |
| GA           |              | 6                            |
| Total        |              | 494                          |

| Top Source Cities |                 |