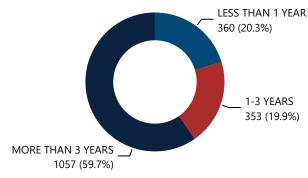

----------------------------|
| Recovery<br>State   | Recovered Crime Guns | Recovery City/State | Recovered<br>Crime<br>Guns |
| TX                  | 1,340                | DALLAS, TX          | 474                        |
| CA                  | 57                   | PLANO, TX           | 97                         |
| TM                  | 35                   | ALLEN, TX           | 73                         |
| OK                  | 25                   | GARLAND, TX         | 58                         |
| Total               | 1,457                | MESQUITE, TX        | 51                         |
|                     |                      | Total               | 753                        |

#### Crime Guns by Source-to-Recovery Location



#### Crime Guns by TTC Grouping



#### Crime Guns by Purchaser Age **Purchaser Age Group** % of Total Recovered # of Recovered Firearms w/ Purchaser **Firearms Age Determined** 18-21 70 4.2% 22-24 173 10.4% 25-34 508 30.4% 35-44 381 22.8% 45-54 299 17.9% 55-64 171 10.2%

69

1,671

| Crime Guns by Purchaser-to-FFL Location                                 |                               |                                                          |  |  |  |  |  |
|-------------------------------------------------------------------------|-------------------------------|----------------------------------------------------------|--|--|--|--|--|
| Distance (Miles) from<br>Purchaser's Known Residence<br>to FFL Location | # of<br>Recovered<br>Firearms | % of Total Recovered<br>Firearms w/ Distance<br>Measured |  |  |  |  |  |
| 0