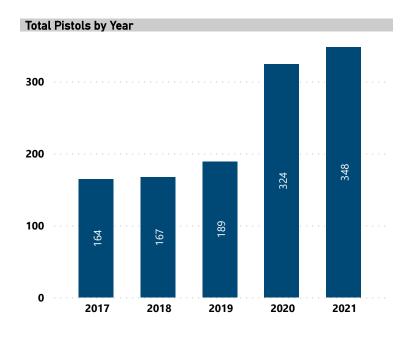

### **RECOVERED PISTOLS IN NIBIN, 2017 - 2021**

**Total Pistols** 

1,192

Pistols with Leads

16

Lead Rate

1.3%

Median TTFS (Years)