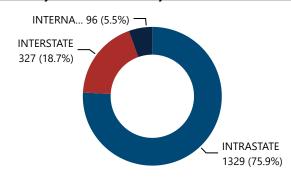

------------|---------------------|----------------------------|
| Recovery<br>State   | Recovered Crime Guns | Recovery City/State | Recovered<br>Crime<br>Guns |
| TX                  | 1,340                | DALLAS, TX          | 474                        |
| CA                  | 57                   | PLANO, TX           | 97                         |
| TM                  | 35                   | ALLEN, TX           | 73                         |
| OK                  | 25                   | GARLAND, TX         | 58                         |
| Total               | 1,457                | MESQUITE, TX        | 51                         |
|                     |                      | Total               | 753                        |

#### Crime Guns by Source-to-Recovery Location



#### Crime Guns by TTC Grouping



#### Crime Guns by Purchaser Age **Purchaser Age Group** % of Total Recovered # of Recovered Firearms w/ Purchaser **Firearms Age Determined** 18-21 70 4.2% 22-24 173 10.4% 25-34 508 30.4% 35-44 381 22.8% 45-54 299 17.9% 55-64 171 10.2%

69

1,671

| Crime Guns by Purchaser-to-FFL Location                                 |                               |                                                          |  |  |  |  |  |
|-------------------------------------------------------------------------|-------------------------------|----------------------------------------------------------|--|--|--|--|--|
| Distance (Miles) from<br>Purchaser's Known Residence<br>to FFL Location | # of<br>Recovered<br>Firearms | % of Total Recovered<br>Firearms w/ Distan