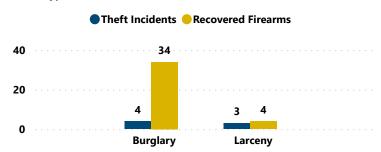

Total # of Incidents and Firearms Involved by Theft Type

Theft Incidents Firearms Involved

Burglary

Larceny

6
7

| Theft Typ | е   |    |    |              |
|-----------|-----|----|----|--------------|
|           |     |    |    |              |
|           |     |    |    |              |
|           |     |    |    |              |
| Dla       |     |    | 18 |              |
| Burglary  |     |    |    | 22 • Average |
|           |     |    |    | Average      |
| Larceny   | 1   |    |    | Median       |
|           | . ' |    |    | · mealan     |
|           |     |    |    |              |
|           |     |    |    |              |
|           | 0   | 10 | 20 |              |