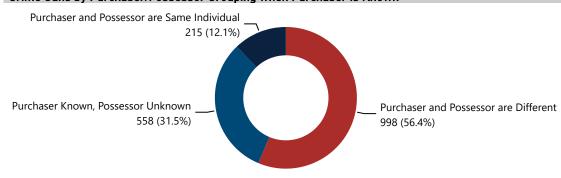

### Crime Guns by Possessor Gender Crime Guns by Purchaser/Possessor Grouping when Purchaser is Known

### Crime Guns by Purchaser/Possessor Grouping when Purchaser is Known

4.1%

100.0%