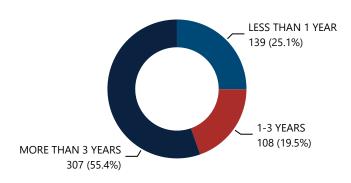

|                           |  |  |  |  |  |
|-------------------|-----------------|---------------------------|--|--|--|--|--|
| Source City       | Source<br>State | # of Recovered Crime Guns |  |  |  |  |  |
| PLANO             | TX              | 97                        |  |  |  |  |  |
| DALLAS            | TX              | 56                        |  |  |  |  |  |
| FORT WORTH        | TX              | 25                        |  |  |  |  |  |
| GARLAND           | TX              | 24                        |  |  |  |  |  |
| MESQUITE          | TX              | 23                        |  |  |  |  |  |
| Total             |                 | 225                       |  |  |  |  |  |

### Crime Guns Traced to a Known Purchaser by Year



#### Crime Guns by TTC Grouping



| Crime Guns by Possessor Age |                            |                                                                 |  |  |  |  |  |  |
|-----------------------------|----------------------------|-----------------------------------------------------------------|--|--|--|--|--|--|
| Possessor Age Group         | # of Recovered<br>Firearms | % of Total Recovered<br>Firearms w/ Possessor<br>Age Determined |  |  |  |  |  |  |
| 17 and below                | 5                          | 0.9%                                                            |  |  |  |  |  |  |
| 18-21                       | 48                         | 8.2%                                                            |  |  |  |  |  |  |
| 22-24                       | 58                         | 10.0%