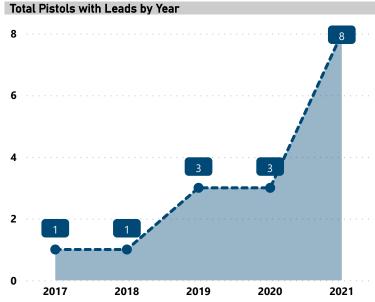

### **RECOVERED PISTOLS IN NIBIN, 2017 - 2021**

**Total Pistols** 

1,192

Pistols with Leads

16

Lead Rate

1.3%

Median TTFS (Years)

2.7