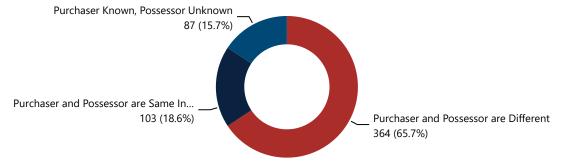

### Crime Guns by Purchaser/Possessor Grouping when Purchaser is Known

4.1%

100.0%