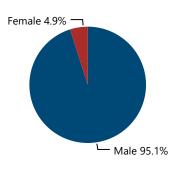

|  |  |  |  |  |
| 101 - 200                                         | 18                            | 3.8%                                                     |  |  |  |  |  |
| 201 - 300                                         | 26                            | 5.5%                                                     |  |  |  |  |  |
| More than 300                                     | 74                            | 15.6%                                                    |  |  |  |  |  |
| Total                                             | 473                           | 100.0%                                                   |  |  |  |  |  |

### Crime Guns by Possessor Gender Crime Guns by Purchaser/Possessor Grouping when Purchaser is Known





### **CRIME GUNS SOURCED FROM THIS CITY, 2017 - 2021**

**Traced Crime Guns** 

1,856

Traced Crime Guns to a Known Purchaser

1,771

Median TTC (Years)

4.1

Median Age of Purchaser

32

#### Crime Guns Traced to a Known Purchaser by Year



| Top Recovery States |                      | Top Recovery Cities |                            |
|---------------------|----------------------|---------------------|----------------------------|
| Recovery<br>State   | Recovered Crime Guns | Recovery City/State | Recovered<br>Crime<br>Guns |
| TX                  | 1,340                | DALLAS, TX          | 474                        |
| CA                  | 57                   | PLANO, TX           | 97                         |
| TM                  | 35                   | ALLEN, TX