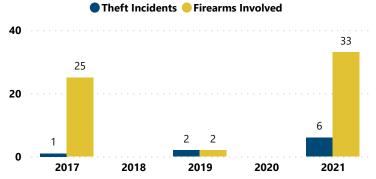

### FFL BURGLARIES, ROBBERIES, & LARCENIES, 2017 - 2021

% of Thefts by Number of Firearms Stolen

| Thefts and Firearms Stolen by FFL Type |                    |                      |                                 |                                 |  |  |  |  |  |
|----------------------------------------|--------------------|----------------------|---------------------------------|---------------------------------|--|--|--|--|--|
| FFL<br>Type                            | Total<br>Incidents | % Total<br>Incidents | Total #<br>Firearms<br>Involved | % Total<br>Firearms<br>Involved |  |  |  |  |  |
| 01                                     | 5                  | 55.6%                | 35                              | 58.3%                           |  |  |  |  |  |
| 07                                     | 4                  | 44.4%                | 25                              | 41.7%                           |  |  |  |  |  |
| Total                                  | 9                  | 100.0%               | 60                              | 100.0%                          |  |  |  |  |  |