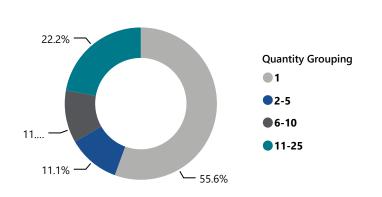

### FFL BURGLARIES, ROBBERIES, & LARCENIES, 2017 - 2021

% of Thefts by Number of Firearms Stolen

| Thefts and Firearms Stolen by FFL Type |                    |                      |                                 |                                 |  |  |  |  |  |
|----------------------------------------|--------------------|----------------------|---------------------------------|---------------------------------|--|--|--|--|--|
| FFL<br>Type                            | Total<br>Incidents | % Total<br>Incidents | Total #<br>Firearms<br>Involved | % Total<br>Firearms<br>Involved |  |  |  |  |  |
| 01                                     | 5                  | 55.6%                | 35                              | 58.3%                           |  |  |  |  |  |
| 07                                     | 4                  | 44.4%                | 25                              | 41.7%                           |  |  |  |  |  |
| Total                                  | 9                  | 100.0%               | 60                              | 100.0%                          |  |  |  |  |  |