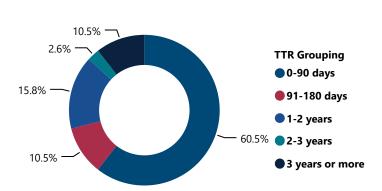

| 1  | 1.7%       |  |  |  |  |  |
| Total                          |                              | 60 | 100.0%     |  |  |  |  |  |

# RECOVERED FIREARMS ASSOCIATED WITH ALL FFL BURGLARIES, ROBBERIES, & LARCENIES WITHIN CITY, 2017 - 2021

Total Theft Incidents w/ at Least 1 Recovered Firearm

Total # of Recovered Firearms

38

Average # of Firearms Recovered per Theft Incident w/ at Least 1 Recovered Firearm

5

Median # of Firearms Recovered per Theft Incident w/ at Least 1 Recovered Firearm

4

Total # of Theft Incidents Involving at Least 1 Recovered Firearm by Theft Type



Average and Median # of Firearms Recovered per Theft Incident Involving at Least 1 Recovered Firearm by Theft Type



#### % Total of Recovered Firearms by Time-to-Recovery Grouping



### Recovered Firearms by Possessor Age

| Possessor Age Grouping | # of Recovered<br>Firearms | % of Total Recovered<br>Firearms w/ Possessor<br>Age Determined |
|------------------------|----------------------------|-----------------------------------------------------------------|
| 17 and below           | 13                         | 43.3%                                                           |
| 18-24                  | 8                          | 26.7%                                                           |
| 25-34                  | 7                          | 23.3%                                                           |
| 35 and older           | 2                          | 6.7%                                                            |
| Total