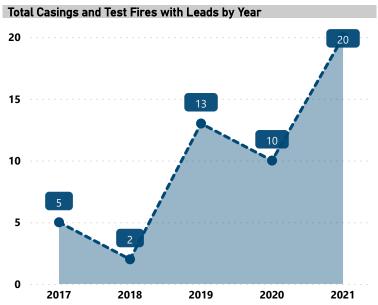

### **BALLISTIC EVIDENCE IN NIBIN, 2017 - 2021**

Total Casings and Test Fires

1,638

Casings and Test Fires with NIBIN Leads

50

Lead Rate

3.1%