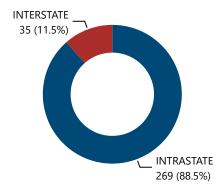

---------|----------------------------|--|
| Recovery<br>State   | Recovered<br>Crime<br>Guns |  |
| MN                  | 269                        |  |
| IL                  | 8                          |  |
| TX                  | 5                          |  |
| NV                  | 3                          |  |
| Total               | 285                        |  |

| Top Recovery Cities |                            |
|---------------------|----------------------------|
| Recovery City/State | Recovered<br>Crime<br>Guns |
| SAINT PAUL, MN      | 138                        |
| MINNEAPOLIS, MN     | 41                         |
| BROOKLYN CENTER, MN | 6                          |
| Total               | 185                        |

#### Crime Guns by Source-to-Recovery Location



#### Crime Guns by TTC Grouping



| Crime Guns by Purchaser Age |                            |                                                                 |  |  |  |
|-----------------------------|----------------------------|-----------------------------------------------------------------|--|--|--|
| Purchaser Age Group         | # of Recovered<br>Firearms | % of Total Recovered<br>Firearms w/ Purchaser<br>Age Determined |  |  |  |
| 18-21                       | 9                          | 3.8%                                                            |  |  |  |
| 22-24                       | 36                         | 15.3%                                                           |  |  |  |
| 25-34                       | 80                         | 33.9%