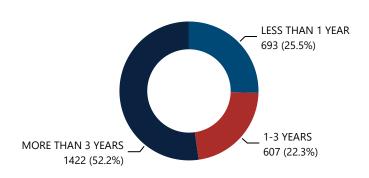

#### Crime Guns by TTC Grouping

| Crime Guns by Possessor | Age                        |                                                                 |
|-------------------------|----------------------------|-----------------------------------------------------------------|
| Possessor Age Group     | # of Recovered<br>Firearms | % of Total Recovered<br>Firearms w/ Possessor<br>Age Determined |
| 17 and below            | 65                         | 2.9%                                                            |
| 18-21                   | 307                        | 13.5%                                                           |
| 22-24                   | 297                        | 13.0%                                                           |
| 25-34                   | 862                        | 37.9%                                                           |
| 35-44                   | 412                        | 18.1%                                                           |
| 45-54                   | 133                        | 5.8%                                                            |
| 55-64                   | 120                        | 5.3%                                                            |
| 65 and Over             | 81                         | 3.6%                                                            |
| Total                   | 2,277                      | 100.0%                                                          |

Possessor Age Grouping # of Recovered Firearms

% of Total Recovered Firearms w/ Possessor Age Determined

% Total of Recovered Firearms by Theft-to-Recovery Location

Distance Between FFL Theft Location and Recovery Location