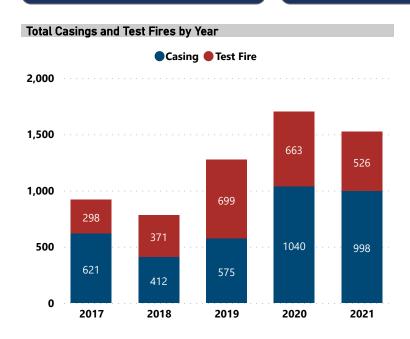

### **BALLISTIC EVIDENCE IN NIBIN, 2017 - 2021**

**Total Casings and Test Fires** 

6,203

Casings and Test Fires with NIBIN Leads

2,706

Lead Rate

43.6%