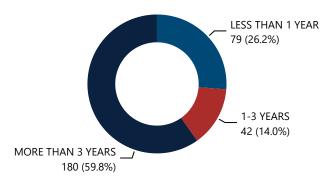

#### Crime Guns by TTC Grouping

| Crime Guns by Possessor | Age                        |                                                                 |
|-------------------------|----------------------------|-----------------------------------------------------------------|
| Possessor Age Group     | # of Recovered<br>Firearms | % of Total Recovered<br>Firearms w/ Possessor<br>Age Determined |
| 17 and below            | 65                         | 2.9%                                                            |
| 18-21                   | 307                        | 13.5%                                                           |
| 22-24                   | 297                        | 13.0%                                                           |
| 25-34                   | 862                        | 37.9%                                                           |
| 35-44                   | 412                        | 18.1%                                                           |
| 45-54                   | 133                        | 5.8%                                                            |
| 55-64                   | 120                        | 5.3%                                                            |
| 65 and Over             | 81                         | 3.6%                                                            |
| Total                   | 2,277                      | 100.0%                                                          |