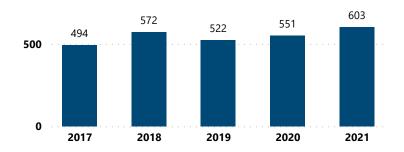

### **CRIME GUNS RECOVERED AND TRACED, 2017 - 2021**

**Traced Crime Guns** 

3,339

Traced Crime Guns to a Known Purchaser

2,742

Median TTC (Years)

Median Age of Possessor

| Top Source S | States       |                              |
|--------------|--------------|------------------------------|
|              | Source State | # of Recovered<br>Crime Guns |
| MN           |              | 1,935                        |
| WI           |              | 190                          |
| IN           |              | 58                           |
| TX           |              | 48                           |
| IL           |              | 33                           |
| Total        |              | 2 264                        |

### Crime Guns Traced to a Known Purchaser by Year