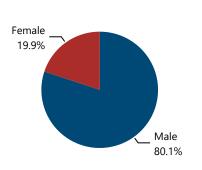

### Crime Guns by Purchaser Gender Crime Guns by Purchaser/Possessor Grouping when Purchaser is Known