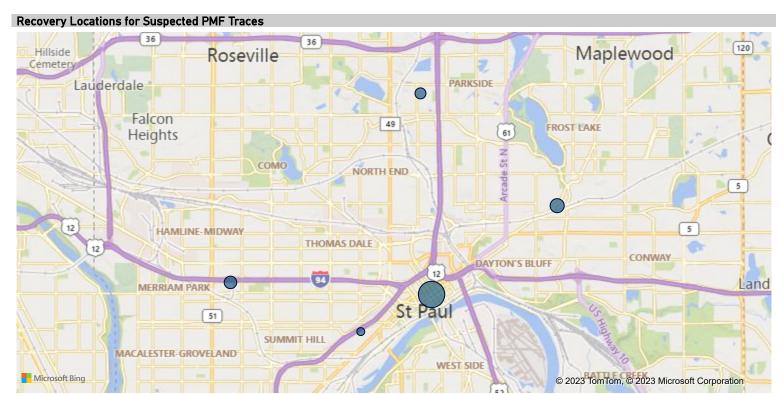

Suspected PMFs Recovered and Traced

28

| Most Common Types of Crime Guns Recovered and Traced |      |                       |      |                       |      |                       |      |                       |      |                       |                |
|------------------------------------------------------|------|-----------------------|------|-----------------------|------|-----------------------|------|-----------------------|------|-----------------------|----------------|
| Weapon Description                                   | 2017 | % Change<br>2017-2018 | 2018 | % Change<br>2018-2019 | 2019 | % Change<br>2019-2020 | 2020 | % Change<br>2020-2021 | 2021 | % Change<br>2017-2021 | Total <b>▼</b> |
| PISTOL                                               | 430  | 9.1 %                 | 469  | 4.3 %                 | 489  | 8.4 %                 | 530  | 14.9 %                | 609  | 41.6 %                | 2,527          |
| RIFLE                                                | 65   | 53.8 %                | 100  | -42.0 %               | 58   | -24.1 %               | 44   | -20.5 %               | 35   | -46.2 %               | 302            |
| REVOLVER                                             | 65   | 15.4 %                | 75   | -5.3 %                | 71   | -49.3 %               | 36   | 2.8 %                 | 37   | -43.1 %               | 284            |
| SHOTGUN                                              | 46   | 65.2 %                | 76   | -52.6 %               | 36   | -44.4 %               | 20   | -30.0 %               | 14   | -69.6 %               | 192            |
| Total                                                | 606  | 18.8 %                | 720  | -9.2 %                | 654  | -3.7 %                | 630  | 10.3 %                | 695  | 14.7 %                | 3,305          |