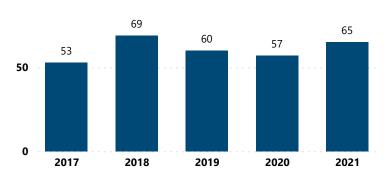

300                                         | 50                            | 3.2%                                                     |  |  |  |
| More than 300                                     | 320                           | 20.6%                                                    |  |  |  |
| Total                                             | 1,556                         | 100.0%                                                   |  |  |  |

### Crime Guns by Possessor Gender Crime Guns by Purchaser/Possessor Grouping when Purchaser is Known





### **CRIME GUNS SOURCED FROM THIS CITY, 2017 - 2021**

**Traced Crime Guns** 

349

Traced Crime Guns to a Known Purchaser

304

Median TTC (Years)

4.4

Median Age of **Purchaser** 

#### Crime Guns Traced to a Known Purchaser by Year



| Top Recovery States |                            |  |
|---------------------|----------------------------|--|
| Recovery<br>State   | Recovered<br>Crime<br>Guns |  |
| MN                  | 269                        |  |
| IL                  | 8                          |  |
| TX                  | 5                          |  |
| NV                  | 3                          |  |
| Total               | 285                        |  |

| Top Recovery Cities |                            |
|---------------------|----------------------------|
| Recovery City/State | Recovered<br>Crime<br>Guns |
| SAINT PAUL, MN      | 138                        |
| MINNEAPOLIS, MN     | 41                         |
| BROOKLYN CENTER, MN | 6                          |
| Total               | 185