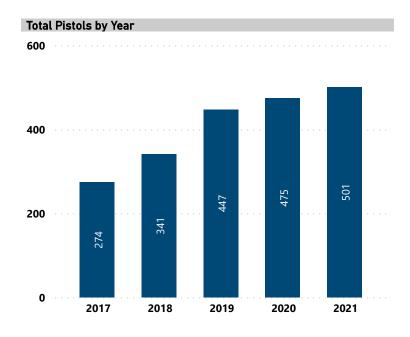

### **RECOVERED PISTOLS IN NIBIN, 2017 - 2021**

**Total Pistols** 

2,038

Pistols with Leads

511

Lead Rate

25.1%

Median TTFS (Years)