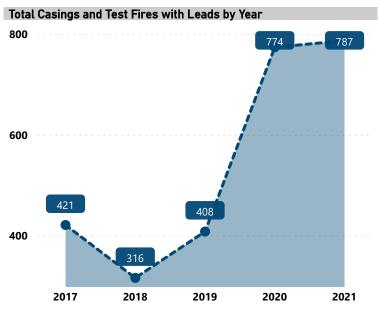

### **BALLISTIC EVIDENCE IN NIBIN, 2017 - 2021**

**Total Casings and Test Fires** 

6,203

Casings and Test Fires with NIBIN Leads

2,706

Lead Rate

43.6%