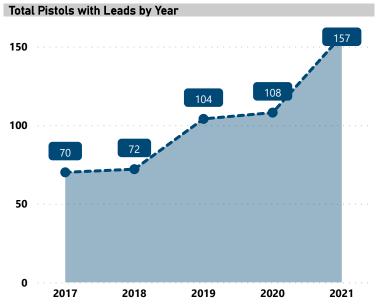

### **RECOVERED PISTOLS IN NIBIN, 2017 - 2021**

**Total Pistols** 

2,038

Pistols with Leads

511

Lead Rate

25.1%

Median TTFS (Years)