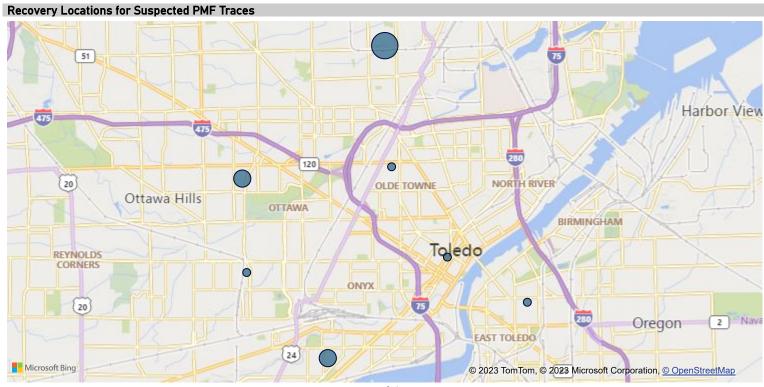

# **RECOVERED CRIME GUN CHARACTERISTICS**, 2017 - 2021

| Most Frequently Traced | Most Frequently Traced | Most Frequently Traced Crime Gun | Suspected PMFs       |
|------------------------|------------------------|----------------------------------|----------------------|
| Crime Gun Type         | Crime Gun Caliber      | Make-Type-Caliber                | Recovered and Traced |
| PISTOL                 | 9                      | TAS-P-9                          | 11                   |