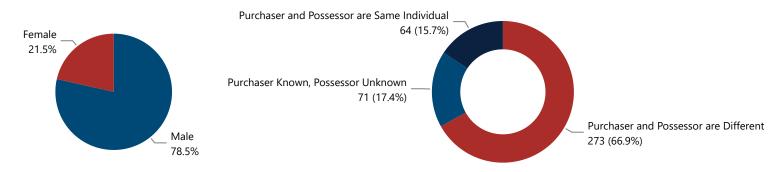

# Crime Guns by Possessor Gender Crime Guns by Purchaser/Possessor Grouping when Purchaser is Known