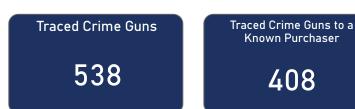

## **CRIME GUNS SOURCED FROM THIS CITY, 2017 - 2021**

Crime Guns Traced to a Known Purchaser by Year

|    | <b>~</b> | ▼            |
|----|----------|--------------|
| ОН | 318      | TOLEDO, OH   |
| MI | 25       | DETROIT, MI  |
| NC | 8        | COLUMBUS, OH |
| FL | 5        | Total        |
| GA | 5        |              |