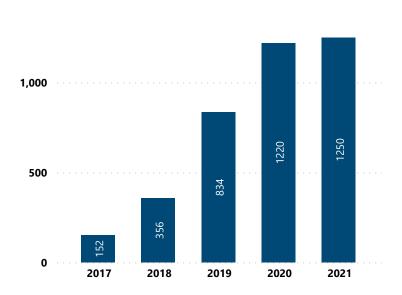

| # of Recovered<br>Crime Guns |  |
|--------------------------|------------------------------|--|
| TAS-P-9                  | 565                          |  |
| SW-P-9                   | 414                          |  |
| GLC-P-9                  | 378                          |  |
| SW-P-40                  | 252                          |  |
| SR-P-9                   | 244                          |  |
| SKY-P-9                  | 223                          |  |
| GLC-P-40                 | 176                          |  |
| SR-P-380                 | 141                          |  |
| IMC-P-9                  | 131                          |  |
| HIH-P-9                  | 106                          |  |
| Total                    | 2,630                        |  |









**Total Pistols by Year** 



Total Pistols with Leads by Year



293