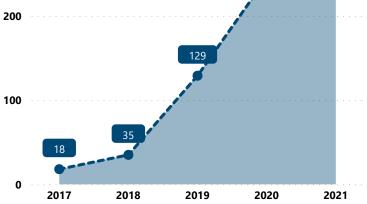

### FFL BURGLARIES, ROBBERIES, & LARCENIES, 2017 - 2021

Total # of Incidents and Firearms Involved by Theft Year

% of Thefts by Number of Firearms Stolen

| Thefts a    | Thefts and Firearms Stolen by FFL Type |        |                                 |                                 |  |  |  |  |  |  |
|-------------|----------------------------------------|--------|---------------------------------|---------------------------------|--|--|--|--|--|--|
| FFL<br>Type |                                        |        | Total #<br>Firearms<br>Involved | % Total<br>Firearms<br>Involved |  |  |  |  |  |  |
| 01          | 1                                      | 100.0% | 1                               | 100.0%                          |  |  |  |  |  |  |
| Total       | 1                                      | 100.0% | 1                               | 100.0%                          |  |  |  |  |  |  |