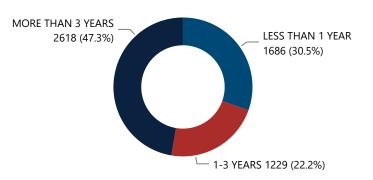

# Median TTC (Years) Median Age of 2.1

Possessor

31

Crime Guns by TTC Grouping