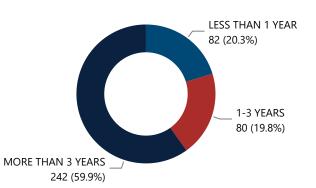

Possessor

31

Crime Guns by TTC Grouping

286

19

6

311

Crime Guns by TTC Grouping

361

Total