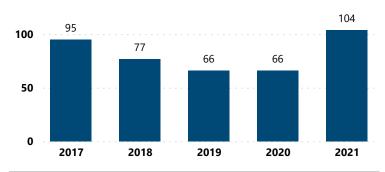

|
| 101 - 200                                         | 398                           | 7.6%                                                     |
| 201 - 300                                         | 95                            | 1.8%                                                     |
| More than 300                                     | 425                           | 8.1%                                                     |
| Total                                             | 5,219                         | 100.0%                                                   |

# Crime Guns by Possessor Gender Crime Guns by Purchaser/Possessor Grouping when Purchaser is Known







## **CRIME GUNS SOURCED FROM THIS CITY, 2017 - 2021**



Crime Guns Traced to a Known Purchaser by Year



#### Crime Guns by Source-to-Recovery Location



#### Crime Guns by Purchaser Age

| Purchaser Age Group | # of Recovered<br>Firearms | % of Total Recovered<br>Firearms w/ Purchaser<br>Age Determined |
|---------------------|----------------------------|-----------------------------------------------------------------|
| 18-21               | 26                         | 6.9%                                                            |
| 22-24               | 67                         | 17.8%                                                           |
| 25-34               | 137                        | 36.4%                                                           |
| 35-44               | 62                         | 16.5%                                                           |