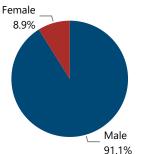

# Crime Guns by Possessor Gender Crime Guns by Purchaser/Possessor Grouping when Purchaser is Known