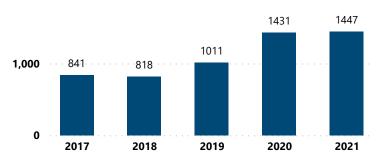

### FFL BURGLARIES, ROBBERIES, & LARCENIES, 2017 - 2021

Total # of Incidents and Firearms Involved by Theft Year

% of Thefts by Number of Firearms Stolen

| Thefts a    | Thefts and Firearms Stolen by FFL Type |        |                                 |                                 |  |  |  |  |  |  |
|-------------|----------------------------------------|--------|---------------------------------|---------------------------------|--|--|--|--|--|--|
| FFL<br>Type |                                        |        | Total #<br>Firearms<br>Involved | % Total<br>Firearms<br>Involved |  |  |  |  |  |  |
| 01          | 1                                      | 100.0% | 1                               | 100.0%                          |  |  |  |  |  |  |
| Total       | 1                                      | 100.0% | 1                               | 100.0%                          |  |  |  |  |  |  |

Total # of Incidents and Firearms Involved by Theft Type