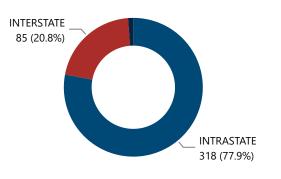

#### Crime Guns by Source-to-Recovery Location

|    | <b>~</b> | ▼            |
|----|----------|--------------|
| ОН | 318      | TOLEDO, OH   |
| MI | 25       | DETROIT, MI  |
| NC | 8        | COLUMBUS, OH |
| FL | 5        | Total        |
| GA | 5        |              |