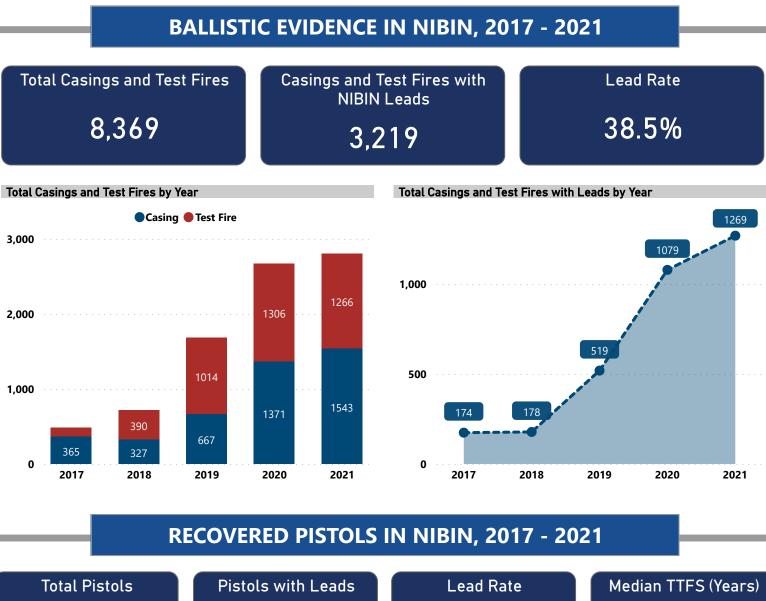

## **CRIME GUNS RECOVERED AND TRACED, 2017 - 2021**

# **Traced Crime Guns**

6,422

Traced Crime Guns to a **Known Purchaser** 5,548