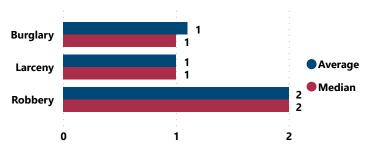

# Average and Median # of Firearms Involved per Theft Incident by Theft Type

| Firearms Stolen by Weapon Type |                              |    |            |
|--------------------------------|------------------------------|----|------------|
| Weapon Type                    | Total # Firearms<br>Involved |    | % of Total |
| PISTOL                         |                              | 19 | 37.3%      |
| REVOLVER                       |                              | 15 | 29.4%      |
| RIFLE                          |                              | 9  | 17.6%      |
| SHOTGUN                        |                              | 5  | 9.8%       |
| DERRINGER                      |                              | 3  | 5.9%       |
| Total                          |                              | 51 | 100.0%     |