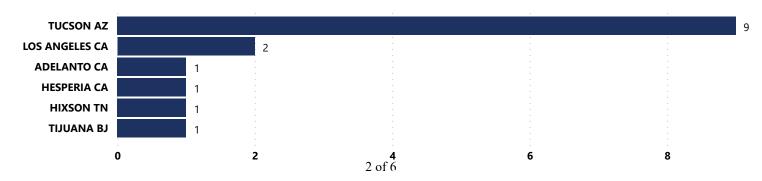

| 55.6%                                                    |
| (B) 11-25                                                  | 1                          | 11.1%                                                    |
| (D) 51-100                                                 | 1                          | 11.1%                                                    |
| (G) More than 300                                          | 2                          | 22.2%                                                    |
| Total                                                      | 9                          | 100.0%                                                   |

#### % Total of Recovered Firearms by Theft-to-Recovery Location



#### Top Recovery Cities Associated with Theft City



## **CRIME GUNS RECOVERED AND TRACED, 2017 - 2021**

**Traced Crime Guns** 

9,263

Traced Crime Guns to a Known Purchaser

7,563

Median TTC (Years)

2.2

Median Age of Possessor

| Top Source | States       |                           |
|------------|--------------|---------------------------|
|            | Source State | # of Recovered Crime Guns |
| AZ         |              | 6,159                     |
| TX         |              | 169                       |
| CA         |              | 150                       |
| FL         |              | 84                        |
| CO         |              | 73                        |
| Total      |              | 6.635                     |

| Top Source Cities |                 |                           |
|-------------------|-----