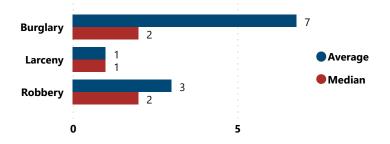

# Average and Median # of Firearms Involved per Theft Incident by Theft Type

| Firearms Stolen by Weapon Type |                              |    |            |
|--------------------------------|------------------------------|----|------------|
| Weapon Type                    | Total # Firearms<br>Involved |    | % of Total |
| PISTOL                         |                              | 19 | 37.3%      |
| REVOLVER                       |                              | 15 | 29.4%      |
| RIFLE                          |                              | 9  | 17.6%      |
| SHOTGUN                        |                              | 5  | 9.8%       |
| DERRINGER                      |                              | 3  | 5.9%       |
| Total                          |                              | 51 | 100.0%     |