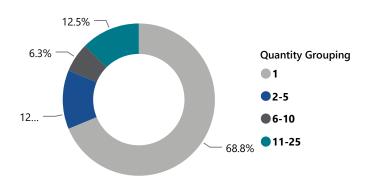

## **TUCSON, AZ**

## FFL BURGLARIES, ROBBERIES, & LARCENIES, 2017 - 2021





20 14 7 2 2 3 3 3 1 1 3 3 0 2017 2018 2019 2020 2021

■ Theft Incidents ● Firearms Involved

### Total # of Incidents and Firearms Involved by Theft Type

Burglary

5

8

Robbery

0

20

#### % of Thefts by Number of Firearms Stolen



#### Thefts and Firearms Stolen by FFL Type FFL Total % Total % Total Total # Type **Incidents Incidents Firearms Firearms** Involved Involved 01 9 56.3% 37 72.5% 5 02 31.3% 12 23.5% 03 1 6.3% 1 2.0% 07 2.0% 6.3% 16 51 100.0% **Total** 100.0%

# Average and Median # of Firearms Involved per Theft Incident by Theft Type



| Firearms Stolen by Weapon Type |                              |    |            |
|--------------------------------|------------------------------|----|------------|
| Weapon Type                    | Total # Firearms<br>Involved |    | % of Total |
| PISTOL                         |                              | 19 | 37.3%      |
| REVOLVER                       |                              | 15 | 29.4%      |
| RIFLE                          |