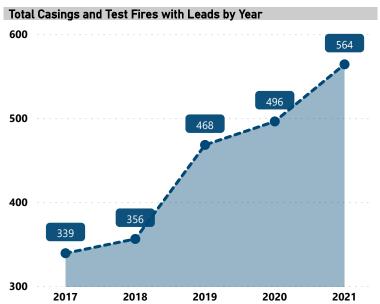

## **BALLISTIC EVIDENCE IN NIBIN, 2017 - 2021**

Total Casings and Test Fires

11,015

Casings and Test Fires with NIBIN Leads

2,223

Lead Rate

20.2%