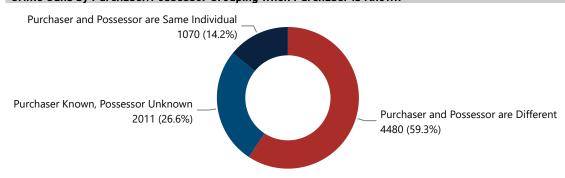

#### Crime Guns by Possessor Gender Crime Guns by Purchaser/Possessor Grouping when Purchaser is Known

#### Crime Guns by Purchaser/Possessor Grouping when Purchaser is Known

100.0%