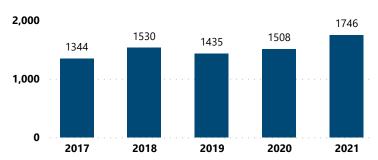

#### Crime Guns Traced to a Known Purchaser by Year

### Crime Guns Traced to a Known Purchaser by Year