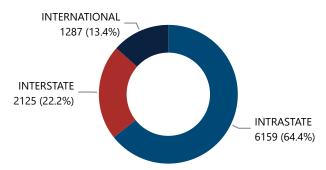

8

Traced Crime Guns to a Known Purchaser

9,595

Median TTC (Years)

2.6

Median Age of Purchaser

32

### Crime Guns Traced to a Known Purchaser by Year



#### **Top Recovery States** Recovery Recovered State Crime Guns ΑZ 6,159 CA 1,210 SO 616 SL 160 ΤX 95 Total 8.240

| Top Recovery Cities |                            |
|---------------------|----------------------------|
| Recovery City/State | Recovered<br>Crime<br>Guns |
| TUCSON, AZ          | 4,687                      |
| PHOENIX, AZ         | 263                        |
| LOS ANGELES, CA     | 227                        |
| HERMOSILLO, SO      | 185                        |
| MARANA, AZ          | 167                        |
| Total               | 5,529                      |

#### Crime Guns by Source-to-Recovery Location



#### Crime Guns by TTC Grouping



#### Crime Guns by Purchaser Age % of Total Recovered **Purchaser Age Group** # of Recovered Firearms w/ Purchaser **Firearms** Age Determined 18-21 562 6.1% 22-24 1,569 16.9% 25-34 2,923 31.6% 35-44 1,623 17.5% 45-54 1,201 13.0% 55-64 841 9.1% 65 and Over 541 5.8%

9,260

| Crime Guns by Purchaser-to-                                             | FFL Location                  |                                                          |
|-------------------------------------------------------------------------|-------------------------------|----------------------------------------------------------|
| Distance (Miles) from<br>Purchaser's Known Residence<br>to FFL Location | # of<br>Recovered<br>Firearms | % of Total Recovered<br>Firearms w/ Distance<br