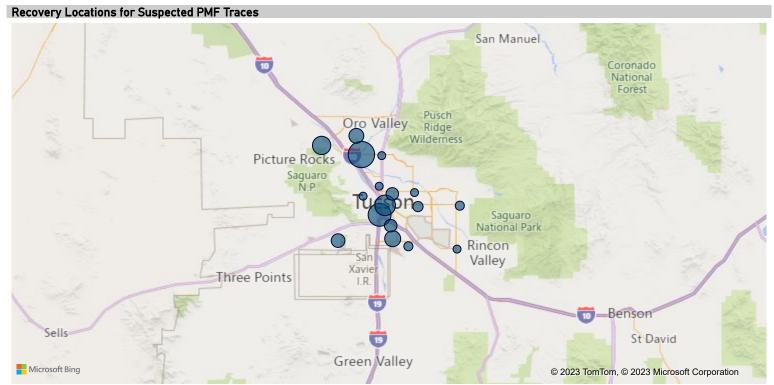

Suspected PMFs Recovered and Traced

100

| Most Common Types of Crime Guns Recovered and Traced |       |                       |       |                       |       |                       |       |                       |       |                       |                |
|------------------------------------------------------|-------|-----------------------|-------|-----------------------|-------|-----------------------|-------|-----------------------|-------|-----------------------|----------------|
| Weapon Description                                   | 2017  | % Change<br>2017-2018 | 2018  | % Change<br>2018-2019 | 2019  | % Change<br>2019-2020 | 2020  | % Change<br>2020-2021 | 2021  | % Change<br>2017-2021 | Total <b>▼</b> |
| PISTOL                                               | 970   | 18.4 %                | 1,148 | -5.6 %                | 1,084 | 25.5 %                | 1,360 | 11.4 %                | 1,515 | 56.2 %                | 6,077          |
| RIFLE                                                | 320   | -4.4 %                | 306   | -14.4 %               | 262   | -5.0 %                | 249   | -9.6 %                | 225   | -29.7 %               | 1,362          |
| REVOLVER                                             | 228   | 3.1 %                 | 235   | -10.2 %               | 211   | -43.1 %               | 120   | 35.0 %                | 162   | -28.9 %               | 956            |
| SHOTGUN                                              | 170   | -10.6 %               | 152   | -17.8 %               | 125   | -36.0 %               | 80    | 37.5 %                | 110   | -35.3 %               | 637            |
| Total                                                | 1,688 | 9.1 %                 | 1,841 | -8.6 %                | 1,682 | 7.6 %                 | 1,809 | 11.2 %                | 2,012 | 19.2 %                | 9,032          |