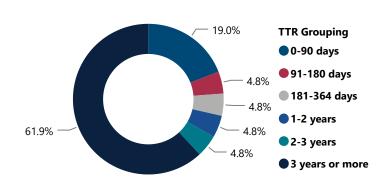

RRINGER                      |                              | 3  | 5.9%       |
| Total                          |                              | 51 | 100.0%     |

# RECOVERED FIREARMS ASSOCIATED WITH ALL FFL BURGLARIES, ROBBERIES, & LARCENIES WITHIN CITY, 2017 - 2021

Total Theft Incidents w/ at Least 1 Recovered Firearm

18

Total # of Recovered Firearms

21

Average # of Firearms Recovered per Theft Incident w/ at Least 1 Recovered Firearm

1

Median # of Firearms Recovered per Theft Incident w/ at Least 1
Recovered Firearm

Total # of Theft Incidents Involving at Least 1 Recovered Firearm by Theft Type



Average and Median # of Firearms Recovered per Theft Incident Involving at Least 1 Recovered Firearm by Theft Type



### % Total of Recovered Firearms by Time-to-Recovery Grouping



# Possessor Age Grouping # of Recovered % of Total Recovered Firearms w/ Possessor Age Determined

Recovered Firearms by Possessor Age

|              | - 195 |        |
|--------------|-------|--------|
| 18-24        | 4     | 22.2%  |
| 25-34        | 10    | 55.6%  |
| 35 and older | 4     | 22.2%  |
| Total        | 18    | 100.0% |

## Distance Between FFL Theft Location and Recovery Location

| Distance (Miles) from<br>FFL Theft to Recovery<br>Location | # of Recovered<br>Firearms | % of Total Recovered<br>Firearms w/ Distance<br>Measured |
|------------------------------------------------------------|----------------------------|----------------------------------------------------------|
| (A) 0-10                                                   | 5                          | 5