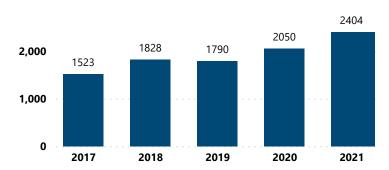

| 71                            | 1.1%                                                     |  |  |  |
| More than 300                                     | 1,147                         | 17.4%                                                    |  |  |  |
| Total                                             | 6.585                         | 100.0%                                                   |  |  |  |

#### Crime Guns by Possessor Gender Crime Guns by Purchaser/Possessor Grouping when Purchaser is Known





## **CRIME GUNS SOURCED FROM THIS CITY, 2017 - 2021**

**Traced Crime Guns** 

10,268

Traced Crime Guns to a Known Purchaser

9,595

Median TTC (Years)

2.6

Median Age of Purchaser

32

### Crime Guns Traced to a Known Purchaser by Year



#### **Top Recovery States** Recovery Recovered State Crime Guns ΑZ 6,159 CA 1,210 SO 616 SL 160 ΤX 95 Total 8.240

| Top Recovery Cities |                            |
|---------------------|----------------------------|
| Recovery City/State | Recovered<br>Crime<br>Guns |
| TUCSON, AZ          | 4,687                      |
| PHOENIX, AZ         | 263                        |
| LOS ANGELES, CA     | 227                        |
| HERMOSILLO, SO      | 185                        |
| MARANA, AZ          | 167                        |
| Total               | 5,529                      |

#### Crime Guns by Source-to-Recovery Location



#### Crime Guns by TTC Grouping



#### Crime Guns by Purchaser Age % of Total Recovered **Purchaser Age Group** # of Recovered Firearms w/ Purchaser **Fi