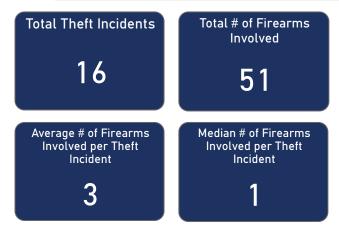

#### Thefts and Firearms Stolen by FFL Type FFL Total % Total % Total Total # Type **Incidents Incidents Firearms Firearms** Involved Involved 01 9 56.3% 37 72.5% 5 02 31.3% 12 23.5% 03 1 6.3% 1 2.0% 07 2.0% 6.3% 16 51 100.0% **Total** 100.0%