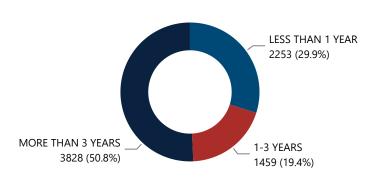

| 73                        |
| Total      |              | 6.635                     |

| Top Source Cities |                 |                           |
|-------------------|-----------------|---------------------------|
| Source City       | Source<br>State | # of Recovered Crime Guns |
| TUCSON            | AZ              | 4,687                     |
| PHOENIX           | AZ              | 221                       |
| MESA              | AZ              | 116                       |
| GLENDALE          | AZ              | 107                       |
| SCOTTSDALE        | AZ              | 82                        |
| Total             |                 | 5,213                     |

#### Crime Guns Traced to a Known Purchaser by Year



#### Crime Guns by TTC Grouping



#### Crime Guns by Possessor Age

| Possessor Age Group | # of Recovered<br>Firearms | % of Total Recovered<br>Firearms w/ Possessor<br>Age Determined |
|---------------------|----------------------------|-----------------------------------------------------------------|
| 17 and below        | 117                        | 1.8%                                                            |
| 18-21               | 682                        | 10.5%                                                           |
| 22-24               | 702                        | 10.8%                                                           |
| 25-34               | 2,065                      | 31.7%                                                           |
| 35-44               | 1,337