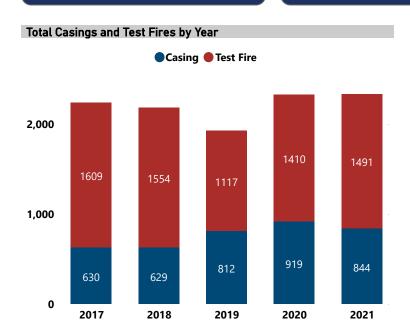

## **BALLISTIC EVIDENCE IN NIBIN, 2017 - 2021**

Total Casings and Test Fires

11,015

Casings and Test Fires with NIBIN Leads

2,223

Lead Rate

20.2%