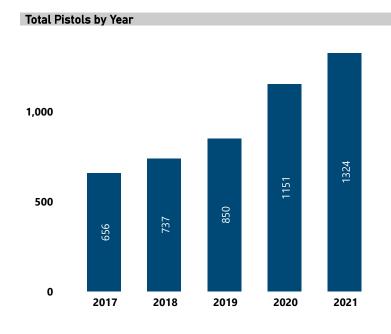

## **RECOVERED PISTOLS IN NIBIN, 2017 - 2021**

**Total Pistols** 

4,718

Pistols with Leads

596

Lead Rate

12.6%

Median TTFS (Years)