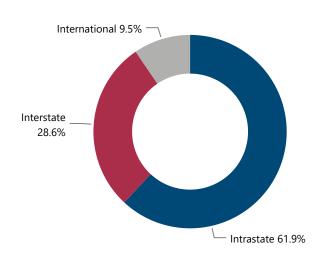

| 5                          | 55.6%                                                    |
| (B) 11-25                                                  | 1                          | 11.1%                                                    |
| (D) 51-100                                                 | 1                          | 11.1%                                                    |
| (G) More than 300                                          | 2                          | 22.2%                                                    |
| Total                                                      | 9                          | 100.0%                                                   |

#### % Total of Recovered Firearms by Theft-to-Recovery Location



#### Top Recovery Cities Associated with Theft City



## **CRIME GUNS RECOVERED AND TRACED, 2017 - 2021**

**Traced Crime Guns** 

9,263

Traced Crime Guns to a Known Purchaser

7,563

Median TTC (Years)

2.2

Median Age of Possessor

| Top Source | States       |                           |
|------------|--------------|---------------------------|
|            | Source State | # of Recovered Crime Guns |
| AZ         |              | 6,159                     |
| TX         |              | 169                       |
| CA         |              | 150                       |
| FL         |              | 84                        |
| CO         |              | 73                        |
| Total      |              | 6.635                     |

| Top Source Cities |                 |