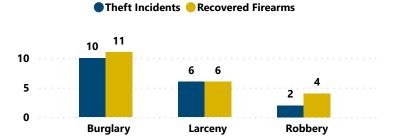

# RECOVERED FIREARMS ASSOCIATED WITH ALL FFL BURGLARIES, ROBBERIES, & LARCENIES WITHIN CITY, 2017 - 2021

Total Theft Incidents w/ at Least 1 Recovered Firearm

18

Total # of Recovered Firearms

21

Average # of Firearms Recovered per Theft Incident w/ at Least 1 Recovered Firearm

1

Median # of Firearms Recovered per Theft Incident w/ at Least 1
Recovered Firearm

Total # of Theft Incidents Involving at Least 1 Recovered Firearm by Theft Type

Average and Median # of Firearms Recovered per Theft Incident Involving at Least 1 Recovered Firearm by Theft Type