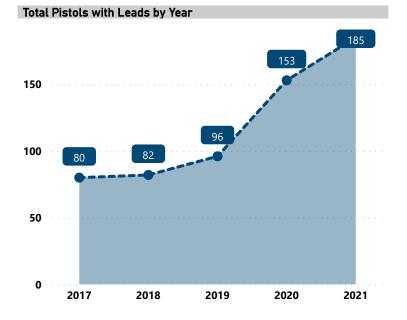

## **RECOVERED PISTOLS IN NIBIN, 2017 - 2021**

**Total Pistols** 

4,718

Pistols with Leads

596

Lead Rate

12.6%

Median TTFS (Years)