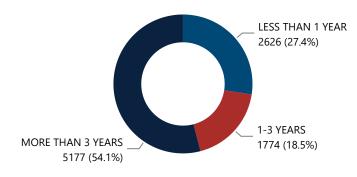

chaser

9,595

Median TTC (Years)

2.6

Median Age of Purchaser

32

### Crime Guns Traced to a Known Purchaser by Year



#### **Top Recovery States** Recovery Recovered State Crime Guns ΑZ 6,159 CA 1,210 SO 616 SL 160 ΤX 95 Total 8.240

| Top Recovery Cities |                            |
|---------------------|----------------------------|
| Recovery City/State | Recovered<br>Crime<br>Guns |
| TUCSON, AZ          | 4,687                      |
| PHOENIX, AZ         | 263                        |
| LOS ANGELES, CA     | 227                        |
| HERMOSILLO, SO      | 185                        |
| MARANA, AZ          | 167                        |
| Total               | 5,529                      |

#### Crime Guns by Source-to-Recovery Location



#### Crime Guns by TTC Grouping



#### Crime Guns by Purchaser Age % of Total Recovered **Purchaser Age Group** # of Recovered Firearms w/ Purchaser **Firearms** Age Determined 18-21 562 6.1% 22-24 1,569 16.9% 25-34 2,923 31.6% 35-44 1,623 17.5% 45-54 1,201 13.0% 55-64 841 9.1% 65 and Over 541 5.8%

9,260

| Crime Guns by Purchaser-to-                                             | FFL Location                  |                                                          |
|-------------------------------------------------------------------------|-------------------------------|----------------------------------------------------------|
| Distance (Miles) from<br>Purchaser's Known Residence<br>to FFL Location | # of<br>Recovered<br>Firearms | % of Total Recovered<br>Firearms w/ Distance<br>Measured |
| 0 - 10