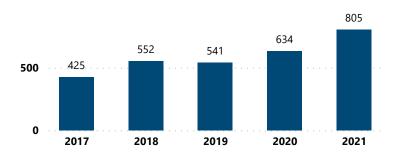

Suspected PMFs Recovered and T<u>raced</u>

4

| Most Common Types of Crime Guns Recovered and Traced |      |                       |      |                       |      |                       |      |                       |      |                       |       |
|------------------------------------------------------|------|-----------------------|------|-----------------------|------|-----------------------|------|-----------------------|------|-----------------------|-------|
| Weapon Description                                   | 2017 | % Change<br>2017-2018 | 2018 | % Change<br>2018-2019 | 2019 | % Change<br>2019-2020 | 2020 | % Change<br>2020-2021 | 2021 | % Change<br>2017-2021 | Total |
| PISTOL                                               | 348  | 34.2 %                | 467  | -5.1 %                | 443  | 23.0 %                | 545  | 30.5 %                | 711  | 104.3 %               | 2,514 |
| REVOLVER                                             | 101  | 3.0 %                 | 104  | -5.8 %                | 98   | -22.4 %               | 76   | -9.2 %                | 69   | -31.7 %               | 448   |
| RIFLE                                                | 42   | 73.8 %                | 73   | -13.7 %               | 63   | 28.6 %                | 81   | 16.0 %                | 94   | 123.8 %               | 353   |
| SHOTGUN                                              | 22   | 13.6 %                | 25   | 60.0 %                | 40   | 2.5 %                 | 41   | 7.3 %                 | 44   | 100.0 %               | 172   |
| Total                                                | 513  | 30.4 %                | 669  | -3.7 %                | 644  | 15.4 %                | 743  | 23.6 %                | 918  | 78.9 %                | 3,487 |