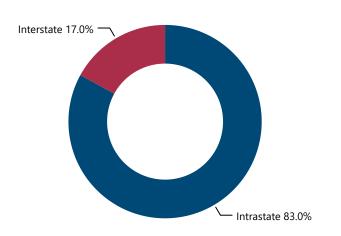

#### Crime Guns by Source-to-Recovery Location

Crime Guns by TTC Grouping

| Crime Guns by Purchaser Age |                            |                                                                 |  |  |  |
|-----------------------------|----------------------------|-----------------------------------------------------------------|--|--|--|
| Purchaser Age Group         | # of Recovered<br>Firearms | % of Total Recovered<br>Firearms w/ Purchaser<br>Age Determined |  |  |  |
| 18-21                       | 205                        | 5.3%                                                            |  |  |  |
| 22-24                       | 706                        | 18.2%                                                           |  |  |  |
| 25-34                       | 1,335                      | 34.5%                                                           |  |  |  |
| 35-44                       | 709                        | 18.3%                                                           |  |  |  |
| 45-54                       | 487                        | 12.6%                                                           |  |  |  |
| 55-64                       | 268                        | 6.9%                                                            |  |  |  |
| 65 and Over                 | 161                        | 4.2%                                                            |  |  |  |
| Total                       | 3,871                      | 100.0%                                                          |  |  |  |