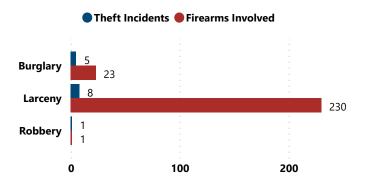

## FFL BURGLARIES, ROBBERIES, & LARCENIES, 2017 - 2021

■ Theft Incidents ● Firearms Involved

Total # of Incidents and Firearms Involved by Theft Type