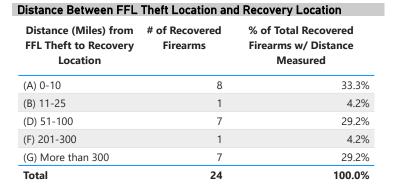

#### % Total of Recovered Firearms by Theft-to-Recovery Location

| Crime Guns by FFL-to-Recovery Location            |                               |                                                          |  |  |  |  |
|---------------------------------------------------|-------------------------------|----------------------------------------------------------|--|--|--|--|
| Distance (Miles) from FFL to<br>Recovery Location | # of<br>Recovered<br>Firearms | % of Total Recovered<br>Firearms w/ Distance<br>Measured |  |  |  |  |
| 0 - 10                                            | 1,311                         | 55.5%                                                    |  |  |  |  |
| 11 - 25                                           | 329                           | 13.9%                                                    |  |  |  |  |
| 26 - 50                                           | 149                           | 6.3%                                                     |  |  |  |  |
| 51 - 100                                          | 190                           | 8.0%                                                     |  |  |  |  |
| 101 - 200                                         | 142                           | 6.0%                                                     |  |  |  |  |
| 201 - 300                                         | 46                            | 1.9%                                                     |  |  |  |  |
| More than 300                                     | 195                           | 8.3%                                                     |  |  |  |  |
| Total                                             | 2,362                         | 100.0%                                                   |  |  |  |  |