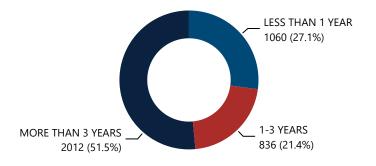

#### % Total of Recovered Firearms by Time-to-Recovery Grouping

| Recovered Firearms by Possessor Age |                            |                                                                 |  |  |  |
|-------------------------------------|----------------------------|-----------------------------------------------------------------|--|--|--|
| Possessor Age Grouping              | # of Recovered<br>Firearms | % of Total Recovered<br>Firearms w/ Possessor<br>Age Determined |  |  |  |
| 18-24                               | 15                         | 60.0%                                                           |  |  |  |
| 25-34                               | 3                          | 12.0%                                                           |  |  |  |
| 35 and older                        | 7                          | 28.0%                                                           |  |  |  |
| Total                               | 25                         | 100.0%                                                          |  |  |  |