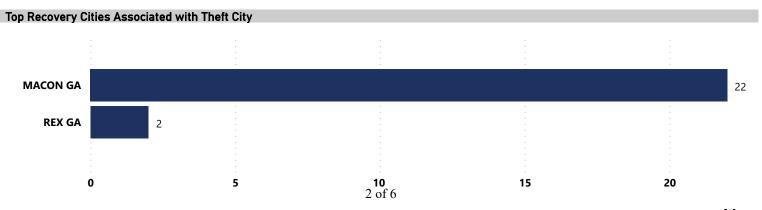

| Top Source Cities |                 |                           |  |  |  |  |
|-------------------|-----------------|---------------------------|--|--|--|--|
| Source City       | Source<br>State | # of Recovered Crime Guns |  |  |  |  |
| MACON             | GA              | 1,683                     |  |  |  |  |
| WARNER ROBINS     | GA              | 296                       |  |  |  |  |
| MILLEDGEVILLE     | GA              | 43                        |  |  |  |  |
| BUTLER            | GA              | 34                        |  |  |  |  |
| JONESBORO         | GA              | 31                        |  |  |  |  |
| Total             |                 | 2,087                     |  |  |  |  |