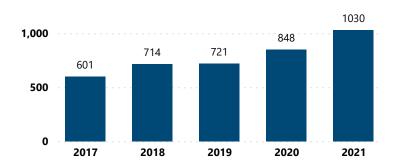

#### Crime Guns Traced to a Known Purchaser by Year

| Crime Guns by Possessor Age |                            |                                                                 |  |  |
|-----------------------------|----------------------------|-----------------------------------------------------------------|--|--|
| Possessor Age Group         | # of Recovered<br>Firearms | % of Total Recovered<br>Firearms w/ Possessor<br>Age Determined |  |  |
| 17 and below                | 76                         | 3.6%                                                            |  |  |
| 18-21                       | 279                        | 13.1%                                                           |  |  |
| 22-24                       | 296                        | 13.9%                                                           |  |  |
| 25-34                       | 762                        | 35.7%                                                           |  |  |
| 35-44                       | 418                        | 19.6%                                                           |  |  |
| 45-54                       | 132                        | 6.2%                                                            |  |  |
| 55-64                       | 116                        | 5.4%                                                            |  |  |
| 65 and Over                 | 55                         | 2.6%                                                            |  |  |
| Total                       | 2.134                      | 100.0%                                                          |  |  |