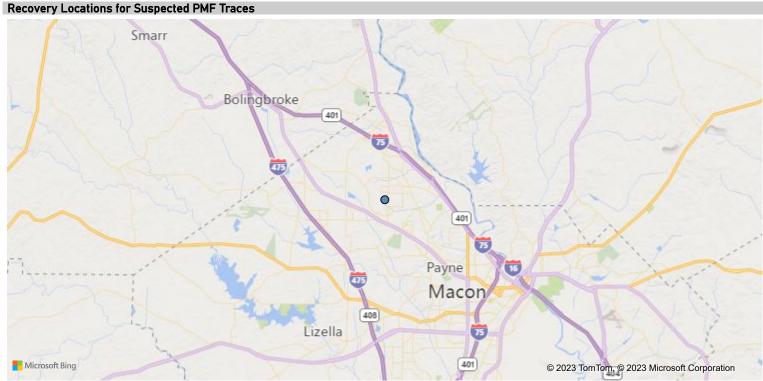

Suspected PMFs Recovered and T<u>raced</u>

4

| Most Common Types of Crime Guns Recovered and Traced |      |                       |      |                       |      |                       |      |                       |      |                       |       |
|------------------------------------------------------|------|-----------------------|------|-----------------------|------|-----------------------|------|-----------------------|------|-----------------------|-------|
| Weapon Description                                   | 2017 | % Change<br>2017-2018 | 2018 | % Change<br>2018-2019 | 2019 | % Change<br>2019-2020 | 2020 | % Change<br>2020-2021 | 2021 | % Change<br>2017-2021 | Total |
| PISTOL                                               | 348  | 34.2 %                | 467  | -5.1 %                | 443  | 23.0 %                | 545  | 30.5 %                | 711  | 104.3 %               | 2,514 |
| REVOLVER                                             | 101  | 3.0 %                 | 104  | -5.8 %                | 98   | -22.4 %               | 76   | -9.2 %                | 69   | -31.7 %               | 448   |
| RIFLE                                                | 42   | 73.8 %                | 73   | -13.7 %               | 63   | 28.6 %                | 81   | 16.0 %                | 94   | 123.8 %               | 353   |
| SHOTGUN                                              | 22   | 13.6 %                | 25   | 60.0 %                | 40   | 2.5 %                 | 41   | 7.3 %                 | 44   | 100.0 %               | 172   |
| Total                                                | 513  | 30.4 %                | 669  | -3.7 %                | 644  | 15.4 %                | 743  | 23.6 %                | 918  | 78.9 %                | 3,487 |