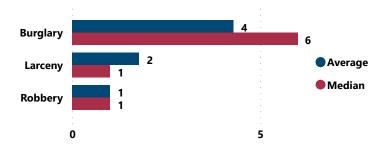

# RECOVERED FIREARMS ASSOCIATED WITH ALL FFL BURGLARIES, ROBBERIES, & LARCENIES WITHIN CITY, 2017 - 2021

Total Theft Incidents w/ at Least 1 Recovered Firearm

Total # of Recovered Firearms

47

Average # of Firearms Recovered per Theft Incident w/ at Least 1 Recovered Firearm

3

Total # of Theft Incidents Involving at Least 1 Recovered Firearm by Theft Type

Average and Median # of Firearms Recovered per Theft Incident Involving at Least 1 Recovered Firearm by Theft Type