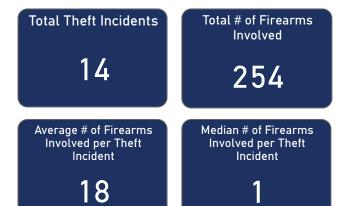

## FFL BURGLARIES, ROBBERIES, & LARCENIES, 2017 - 2021

■ Theft Incidents ● Firearms Involved

Total # of Incidents and Firearms Involved by Theft Type