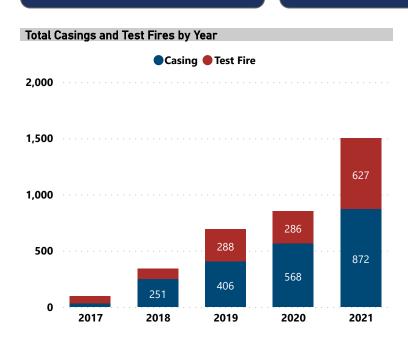

### **BALLISTIC EVIDENCE IN NIBIN, 2017 - 2021**

**Total Casings and Test Fires** 

3,489

Casings and Test Fires with
\_\_\_\_\_ NIBIN Leads

1,131

Lead Rate

32.4%