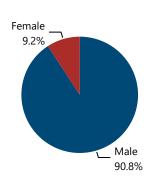

|  |  |  |  |
| 101 - 200                                         | 142                           | 6.0%                                                     |  |  |  |  |
| 201 - 300                                         | 46                            | 1.9%                                                     |  |  |  |  |
| More than 300                                     | 195                           | 8.3%                                                     |  |  |  |  |
| Total                                             | 2,362                         | 100.0%                                                   |  |  |  |  |

#### Crime Guns by Possessor Gender

#### Crime Guns by Purchaser/Possessor Grouping when Purchaser is Known





### **CRIME GUNS SOURCED FROM THIS CITY, 2017 - 2021**

**Traced Crime Guns** 

4,129

Traced Crime Guns to a Known Purchaser

3.914

Median TTC (Years)

2.8

Median Age of Purchaser

32





**Top Recovery States** Recovery Recovered Crime Guns 3,032 GΑ  $\mathsf{FL}$ 133 NY 119 CA 59 NC 47 Total 3.390

| Top Recovery Cities |                            |  |  |  |  |
|---------------------|----------------------------|--|--|--|--|
| Recovery City/State | Recovered<br>Crime<br>Guns |  |  |  |  |
| MACON, GA           | 1,671                      |  |  |  |  |
| WARNER ROBINS, GA   | 218                        |  |  |  |  |
| ATLANTA, GA         | 163                        |  |  |  |  |
| GRAY, GA            | 64                         |  |  |  |  |
| SAVANNAH, GA        | 64