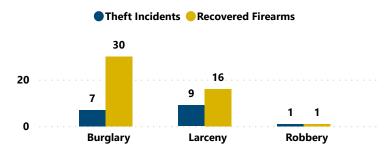

## FFL BURGLARIES, ROBBERIES, & LARCENIES, 2017 - 2021

■ Theft Incidents ● Firearms Involved

Total # of Incidents and Firearms Involved by Theft Type