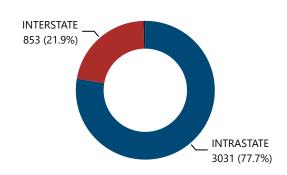

#### Crime Guns by Source-to-Recovery Location

Crime Guns by TTC Grouping

| Crime Guns by Purchaser Age |                            |                                                                 |  |  |  |
|-----------------------------|----------------------------|-----------------------------------------------------------------|--|--|--|
| Purchaser Age Group         | # of Recovered<br>Firearms | % of Total Recovered<br>Firearms w/ Purchaser<br>Age Determined |  |  |  |
| 18-21                       | 205                        | 5.3%                                                            |  |  |  |
| 22-24                       | 706                        | 18.2%                                                           |  |  |  |
| 25-34                       | 1,335                      | 34.5%                                                           |  |  |  |
| 35-44                       | 709                        | 18.3%                                                           |  |  |  |
| 45-54                       | 487                        | 12.6%                                                           |  |  |  |
| 55-64                       | 268                        | 6.9%                                                            |  |  |  |
| 65 and Over                 | 161                        | 4.2%                                                            |  |  |  |
| Total                       | 3,871                      | 100.0%                                                          |  |  |  |