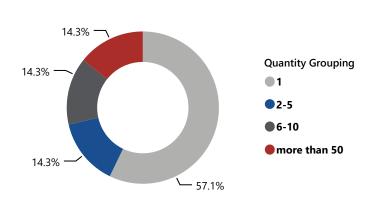

#### % of Thefts by Number of Firearms Stolen

| Thefts and Firearms Stolen by FFL Type |                    |                      |                                 |                                 |  |  |  |
|----------------------------------------|--------------------|----------------------|---------------------------------|---------------------------------|--|--|--|
| FFL<br>Type                            | Total<br>Incidents | % Total<br>Incidents | Total #<br>Firearms<br>Involved | % Total<br>Firearms<br>Involved |  |  |  |
| 01                                     | 8                  | 57.1%                | 242                             | 95.3%                           |  |  |  |
| 02                                     | 6                  | 42.9%                | 12                              | 4.7%                            |  |  |  |
| Total                                  | 14                 | 100.0%               | 254                             | 100.0%                          |  |  |  |