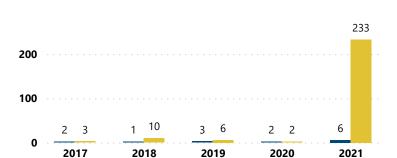

## FFL BURGLARIES, ROBBERIES, & LARCENIES, 2017 - 2021

■ Theft Incidents ● Firearms Involved

Total # of Incidents and Firearms Involved by Theft Type