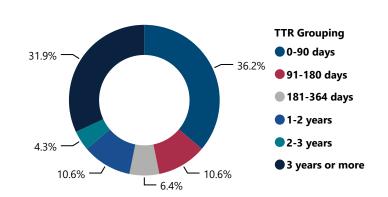

#### % Total of Recovered Firearms by Time-to-Recovery Grouping

| Recovered Firearms by Possessor Age |                            |                                                                 |  |  |  |
|-------------------------------------|----------------------------|-----------------------------------------------------------------|--|--|--|
| Possessor Age Grouping              | # of Recovered<br>Firearms | % of Total Recovered<br>Firearms w/ Possessor<br>Age Determined |  |  |  |
| 18-24                               | 15                         | 60.0%                                                           |  |  |  |
| 25-34                               | 3                          | 12.0%                                                           |  |  |  |
| 35 and older                        | 7                          | 28.0%                                                           |  |  |  |
| Total                               | 25                         | 100.0%                                                          |  |  |  |