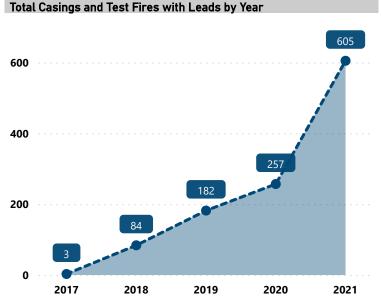

### **BALLISTIC EVIDENCE IN NIBIN, 2017 - 2021**

**Total Casings and Test Fires** 

3,489

Casings and Test Fires with
\_\_\_\_\_ NIBIN Leads

1,131

Lead Rate

32.4%