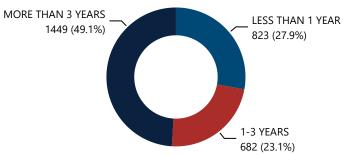

#### % Total of Recovered Firearms by Time-to-Recovery Grouping

| Recovered Firearms by Possessor Age |                            |                                                                 |  |  |  |
|-------------------------------------|----------------------------|-----------------------------------------------------------------|--|--|--|
| Possessor Age Grouping              | # of Recovered<br>Firearms | % of Total Recovered<br>Firearms w/ Possessor<br>Age Determined |  |  |  |
| 18-24                               | 15                         | 60.0%                                                           |  |  |  |
| 25-34                               | 3                          | 12.0%                                                           |  |  |  |
| 35 and older                        | 7                          | 28.0%                                                           |  |  |  |
| Total                               | 25                         | 100.0%                                                          |  |  |  |

#### % Total of Recovered Firearms by Theft-to-Recovery Location