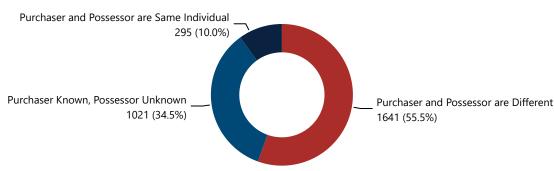

|  |  |  |  |
| 101 - 200                                         | 142                           | 6.0%                                                     |  |  |  |  |
| 201 - 300                                         | 46                            | 1.9%                                                     |  |  |  |  |
| More than 300                                     | 195                           | 8.3%                                                     |  |  |  |  |
| Total                                             | 2,362                         | 100.0%                                                   |  |  |  |  |

#### Crime Guns by Possessor Gender

#### Crime Guns by Purchaser/Possessor Grouping when Purchaser is Known





### **CRIME GUNS SOURCED FROM THIS CITY, 2017 - 2021**

**Traced Crime Guns** 

4,129

Traced Crime Guns to a Known Purchaser

3.914

Median TTC (Years)

2.8

Median Age of Purchaser

32





**Top Recovery States** Recovery Recovered Crime Guns 3,032 GΑ  $\mathsf{FL}$ 133 NY 119 CA 59 NC 47 Total 3.390

| Top Recovery Cities |                            |  |  |  |  |
|---------------------|----------------------------|--|--|--|--|
| Recovery City/State | Recovered<br>Crime<br>Guns |  |  |  |  |
| MACON, GA           | 1,671                      |  |  |  |  |
| WARNER ROBINS, GA   | 218                        |  |  |  |  |
| ATLANTA, GA         | 163                        |  |  |  |  |
| GRAY, GA            | 64                         |  |  |  |  |
| SAVANNAH, GA        | 64