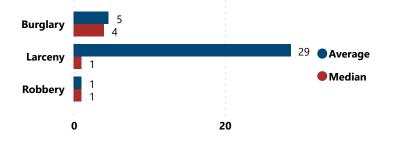

# RECOVERED FIREARMS ASSOCIATED WITH ALL FFL BURGLARIES, ROBBERIES, & LARCENIES WITHIN CITY, 2017 - 2021

Total Theft Incidents w/ at Least 1 Recovered Firearm

Total # of Recovered Firearms

47

Average # of Firearms Recovered per Theft Incident w/ at Least 1 Recovered Firearm

3

Total # of Theft Incidents Involving at Least 1 Recovered Firearm by Theft Type

Average and Median # of Firearms Recovered per Theft Incident Involving at Least 1 Recovered Firearm by Theft Type