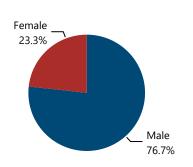

| 170                           | 4.7%                                                     |  |  |  |  |
| 201 - 300                                                               | 1                             | 0.0%                                                     |  |  |  |  |
| More than 300                                                           | 14                            | 0.4%                                                     |  |  |  |  |
| Total                                                                   | 3,620                         | 100.0%                                                   |  |  |  |  |

#### Crime Guns by Purchaser Gender

#### Crime Guns by Purchaser/Possessor Grouping when Purchaser is Known





# **RECOVERED CRIME GUN CHARACTERISTICS, 2017 - 2021**

Most Frequently Traced Crime Gun Type

**PISTOL** 

Most Frequently Traced Crime Gun Caliber

9

Most Frequently Traced Crime Gun Make-Type-Caliber

TAS-P-9

Suspected PMFs Recovered and T<u>raced</u>

4

| Most Common Types of Crime Guns Recovered and Traced |      |                       |      |                       |      |                       |      |                       |      |                       |       |
|------------------------------------------------------|------|-----------------------|------|-----------------------|------|-----------------------|------|-----------------------|------|-----------------------|-------|
| Weapon Description                                   | 2017 | % Change<br>2017-2018 | 2018 |