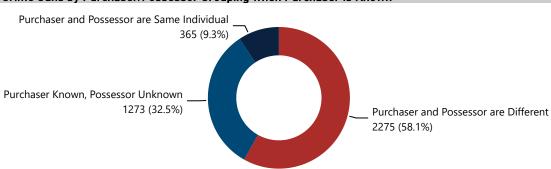

| 170                           | 4.7%                                                     |  |  |  |  |
| 201 - 300                                                               | 1                             | 0.0%                                                     |  |  |  |  |
| More than 300                                                           | 14                            | 0.4%                                                     |  |  |  |  |
| Total                                                                   | 3,620                         | 100.0%                                                   |  |  |  |  |

#### Crime Guns by Purchaser Gender

#### Crime Guns by Purchaser/Possessor Grouping when Purchaser is Known





# **RECOVERED CRIME GUN CHARACTERISTICS, 2017 - 2021**

Most Frequently Traced Crime Gun Type

**PISTOL** 

Most Frequently Traced Crime Gun Caliber

9

Most Frequently Traced Crime Gun Make-Type-Caliber

TAS-P-9

Suspected PMFs Recovered and T<u>raced</u>

4

| Most Common Types of Crime Guns Recovered and Traced |      |                       |      |                       |      |                       |      |                       |      |                       |       |
|------------------------------------------------------|------|-----------------------|------|-----------------------|------|-----------------------|------|-----------------------|------|-----------------------|-------|
| Weapon Description                                   | 2017 | % Change<br>2017-2018 | 2018 | %