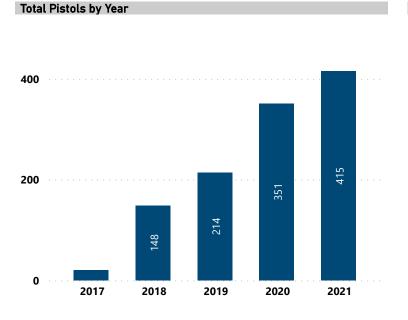

### **RECOVERED PISTOLS IN NIBIN, 2017 - 2021**

**Total Pistols** 

1,148

Pistols with Leads

204

Lead Rate

17.8%