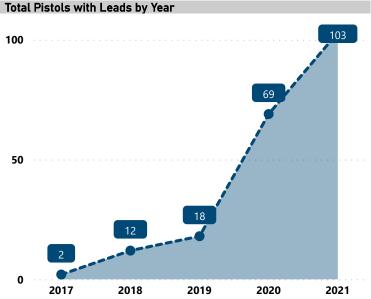

### **RECOVERED PISTOLS IN NIBIN, 2017 - 2021**

**Total Pistols** 

1,148

Pistols with Leads

204

Lead Rate

17.8%