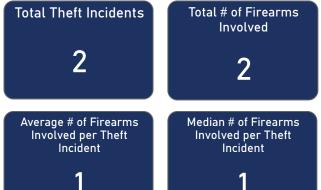

## FFL BURGLARIES, ROBBERIES, & LARCENIES, 2017 - 2021

% of Thefts by Number of Firearms Stolen

| Thefts and Firearms Stolen by FFL Type |                    |                      |                                 |                                 |  |  |  |  |  |
|----------------------------------------|--------------------|----------------------|---------------------------------|---------------------------------|--|--|--|--|--|
| FFL<br>Type                            | Total<br>Incidents | % Total<br>Incidents | Total #<br>Firearms<br>Involved | % Total<br>Firearms<br>Involved |  |  |  |  |  |
| 01                                     | 1                  | 50.0%                | 1                               | 50.0%                           |  |  |  |  |  |
| 02                                     | 1                  | 50.0%                | 1                               | 50.0%                           |  |  |  |  |  |
| Total                                  | 2                  | 100.0%               | 2                               | 100.0%                          |  |  |  |  |  |