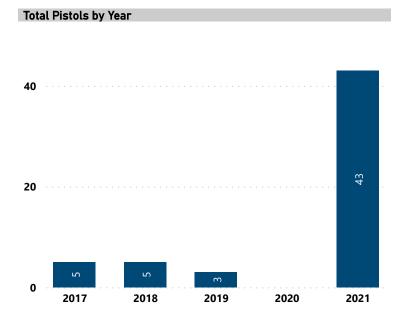

### **RECOVERED PISTOLS IN NIBIN, 2017 - 2021**

Total Pistols

56

Pistols with Leads

9

Lead Rate

16.1%

Median TTFS (Years)