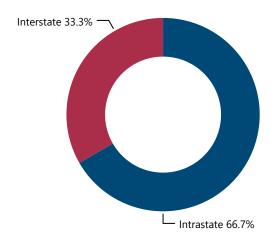

Theft Type



### % Total of Recovered Firearms by Time-to-Recovery Grouping



### Recovered Firearms by Possessor Age

| Possessor Age Grouping | # of Recovered<br>Firearms | % of Total Recovered<br>Firearms w/ Possessor<br>Age Determined |
|------------------------|----------------------------|-----------------------------------------------------------------|
| 25-34                  | 1                          | 50.0%                                                           |
| 35 and older           | 1                          | 50.0%                                                           |
| Total                  | 2                          | 100.0%                                                          |

#### % Total of Recovered Firearms by Theft-to-Recovery Location





#### Top Recovery Cities Associated with Theft City



## **CRIME GUNS RECOVERED AND TRACED, 2017 - 2021**

**Traced Crime Guns** 

646

Traced Crime Guns to a **Known Purchaser** 

537

Median TTC (Years)

2.5

Median Age of Possessor

| Top Source States |              |                              |  |  |  |  |
|-------------------|--------------|------------------------------|--|--|--|--|
|                   | Source State | # of Recovered<br>Crime Guns |  |  |  |  |
| WI                |              | 449                          |  |  |  |  |
| MI                |              | 13                           |  |  |  |  |
| IL                |              | 7                            |  |  |  |  |
| KY                |              | 7                            |  |  |  |  |
|