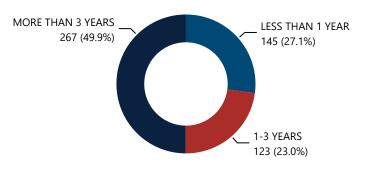

p Source Cities |                 |                           |  |  |  |  |  |
|-------------------|-----------------|---------------------------|--|--|--|--|--|
| Source City       | Source<br>State | # of Recovered Crime Guns |  |  |  |  |  |
| GREEN BAY         | WI              | 177                       |  |  |  |  |  |
| ASHWAUBENON       | WI              | 69                        |  |  |  |  |  |
| APPLETON          | WI              | 27                        |  |  |  |  |  |
| NEW FRANKEN       | WI              | 12                        |  |  |  |  |  |
| WEST ALLIS        | WI              | 11                        |  |  |  |  |  |
| Total             |                 | 296                       |  |  |  |  |  |

### Crime Guns Traced to a Known Purchaser by Year







| Crime Guns by Possessor Age |                            |                                                                 |  |  |  |  |
|-----------------------------|----------------------------|-----------------------------------------------------------------|--|--|--|--|
| Possessor Age Group         | # of Recovered<br>Firearms | % of Total Recovered<br>Firearms w/ Possessor<br>Age Determined |  |  |  |  |
| 17 and below                | 10                         | 2.0%                                                            |  |  |  |  |
| 18-21                       | 60                         | 12.3%                                                           |  |  |  |  |
| 22-24                       | 73                         | 15.0%