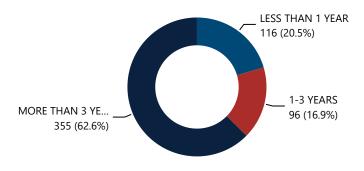

ed Crime Guns** 

617

Traced Crime Guns to a Known Purchaser

572

Median TTC (Years)

4.1

Median Age of Purchaser





**Top Recovery States** Recovery Recovered State Crime Guns WI 418  $\mathsf{IL}$ 58 CA 11 MN 9 TX 9 505 **Total** 

| Top Recovery Cities |                            |
|---------------------|----------------------------|
| Recovery City/State | Recovered<br>Crime<br>Guns |
| GREEN BAY, WI       | 177                        |
| MILWAUKEE, WI       | 97                         |
| CHICAGO, IL         | 45                         |
| APPLETON, WI        | 14                         |
| KAUKAUNA, WI        | 11                         |
| Total               | 344                        |

#### Crime Guns by Source-to-Recovery Location



#### Crime Guns by TTC Grouping



#### **Purchaser Age Group** % of Total Recovered # of Recovered Firearms w/ Purchaser **Firearms** Age Determined 18-21 34 22-24 73 25-34 198

| 35-44       | 100 | 18.6%  |
|-------------|-----|--------|
| 45-54       | 76  | 14.1%  |
| 55-64       | 43  | 8.0%   |
| 65 and Over | 14  | 2.6%   |
| Total       | 538 | 100.0% |

#### Crime Guns by Purchaser-to-FFL Location Distance (Miles) from % of Total Recovered **Purchaser's Known Residence** Recovered Firearms w/ Distance to FFL Location **Firearms** Measured 0 - 10 346 68.2% 11 - 25 53 10.5% 26 - 50 79 15.6% 51 - 100 17 3.4% 101 - 200 10 2.0% 2 More than 300 0.4% Total 100.0% 507

### Crime Guns by Purchaser Gender

Crime Guns by Purchaser Age

### Crime Guns by Purchaser/Possessor Grouping when Purchaser is Known

6.3%

13.6%

36.