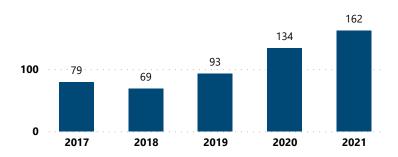

### Crime Guns Traced to a Known Purchaser by Year

| Crime Guns by Possessor Age |                            |                                                                 |  |  |  |  |
|-----------------------------|----------------------------|-----------------------------------------------------------------|--|--|--|--|
| Possessor Age Group         | # of Recovered<br>Firearms | % of Total Recovered<br>Firearms w/ Possessor<br>Age Determined |  |  |  |  |
| 17 and below                | 10                         | 2.0%                                                            |  |  |  |  |
| 18-21                       | 60                         | 12.3%                                                           |  |  |  |  |
| 22-24                       | 73                         | 15.0%                                                           |  |  |  |  |
| 25-34                       | 197                        | 40.4%                                                           |  |  |  |  |
| 35-44                       | 76                         | 15.6%                                                           |  |  |  |  |
| 45-54                       | 44                         | 9.0%                                                            |  |  |  |  |
| 55-64                       | 18                         | 3.7%                                                            |  |  |  |  |
| 65 and Over                 | 10                         | 2.0%                                                            |  |  |  |  |
| Total                       | 488                        | 100.0%                                                          |  |  |  |  |