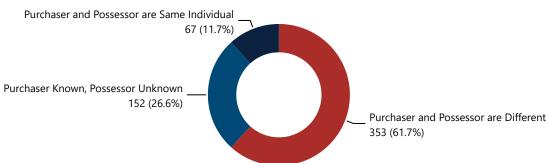

### Crime Guns by Purchaser/Possessor Grouping when Purchaser is Known

6.3%

13.6%

36.8%