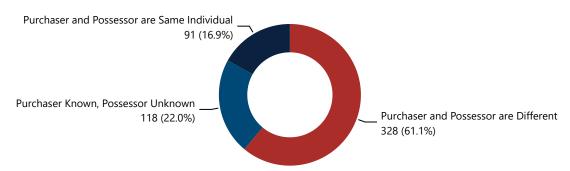

### Crime Guns by Purchaser/Possessor Grouping when Purchaser is Known

6.3%

13.6%

36.8%