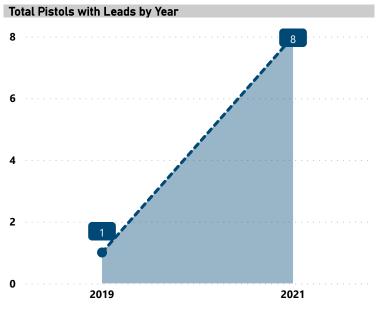

### **RECOVERED PISTOLS IN NIBIN, 2017 - 2021**

Total Pistols

56

Pistols with Leads

9

Lead Rate

16.1%

Median TTFS (Years)