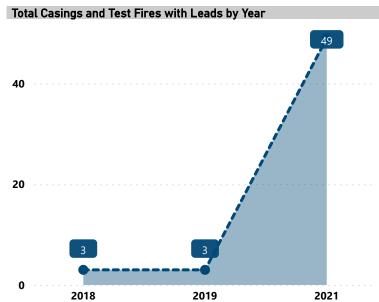

### **BALLISTIC EVIDENCE IN NIBIN, 2017 - 2021**

Total Casings and Test Fires

129

Casings and Test Fires with NIBIN Leads

55

Lead Rate

42.6%