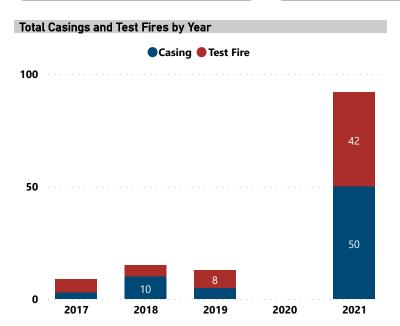

### **BALLISTIC EVIDENCE IN NIBIN, 2017 - 2021**

Total Casings and Test Fires

129

Casings and Test Fires with NIBIN Leads

55

Lead Rate

42.6%