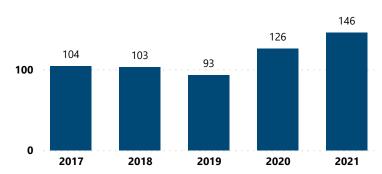

Suspected PMFs Recovered and Traced

5

| Most Common Types of Crime Guns Recovered and Traced |      |                       |      |                       |      |                       |      |                       |      |                       |                |
|------------------------------------------------------|------|-----------------------|------|-----------------------|------|-----------------------|------|-----------------------|------|-----------------------|----------------|
| Weapon Description                                   | 2017 | % Change<br>2017-2018 | 2018 | % Change<br>2018-2019 | 2019 | % Change<br>2019-2020 | 2020 | % Change<br>2020-2021 | 2021 | % Change<br>2017-2021 | Total <b>▼</b> |
| PISTOL                                               | 63   | -6.3 %                | 59   | 10.2 %                | 65   | 69.2 %                | 110  | 39.1 %                | 153  | 142.9 %               | 450            |
| RIFLE                                                | 10   | 30.0 %                | 13   | 53.8 %                | 20   | -25.0 %               | 15   | 26.7 %                | 19   | 90.0 %                | 77             |
| REVOLVER                                             | 7    | 71.4 %                | 12   | 8.3 %                 | 13   | 30.8 %                | 17   | -41.2 %               | 10   | 42.9 %                | 59             |
| SHOTGUN                                              | 10   | -10.0 %               | 9    | -11.1 %               | 8    | 0.0 %                 | 8    | 112.5 %               | 17   | 70.0 %                | 52             |
| Total                                                | 90   | 3.3 %                 | 93   | 14.0 %                | 106  | 41.5 %                | 150  | 32.7 %                | 199  | 121.1 %               | 638            |