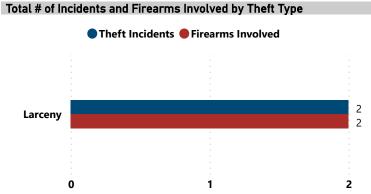

## FFL BURGLARIES, ROBBERIES, & LARCENIES, 2017 - 2021

% of Thefts by Number of Firearms Stolen

| Thefts and Firearms Stolen by FFL Type |                    |                      |                                 |                                 |  |  |  |  |  |
|----------------------------------------|--------------------|----------------------|---------------------------------|---------------------------------|--|--|--|--|--|
| FFL<br>Type                            | Total<br>Incidents | % Total<br>Incidents | Total #<br>Firearms<br>Involved | % Total<br>Firearms<br>Involved |  |  |  |  |  |
| 01                                     | 1                  | 50.0%                | 1                               | 50.0%                           |  |  |  |  |  |
| 02                                     | 1                  | 50.0%                | 1                               | 50.0%                           |  |  |  |  |  |
| Total                                  | 2                  | 100.0%               | 2                               | 100.0%                          |  |  |  |  |  |