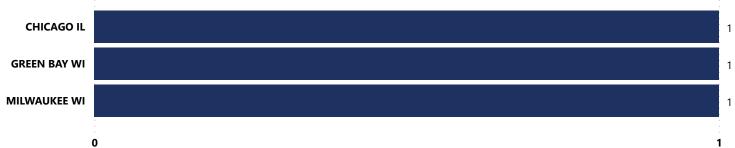

-to-Recovery Grouping



### Recovered Firearms by Possessor Age

| Possessor Age Grouping | # of Recovered<br>Firearms | % of Total Recovered<br>Firearms w/ Possessor<br>Age Determined |
|------------------------|----------------------------|-----------------------------------------------------------------|
| 25-34                  | 1                          | 50.0%                                                           |
| 35 and older           | 1                          | 50.0%                                                           |
| Total                  | 2                          | 100.0%                                                          |

#### % Total of Recovered Firearms by Theft-to-Recovery Location





#### Top Recovery Cities Associated with Theft City



## **CRIME GUNS RECOVERED AND TRACED, 2017 - 2021**

**Traced Crime Guns** 

646

Traced Crime Guns to a **Known Purchaser** 

537

Median TTC (Years)

2.5

Median Age of Possessor

| Top Source States |              |                              |  |  |  |  |
|-------------------|--------------|------------------------------|--|--|--|--|
|                   | Source State | # of Recovered<br>Crime Guns |  |  |  |  |
| WI                |              | 449                          |  |  |  |  |
| MI                |              | 13                           |  |  |  |  |
| IL                |              | 7                            |  |  |  |  |
| KY                |              | 7                            |  |  |  |  |
| ОН                |              | 6