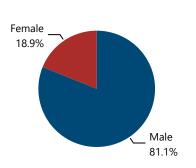

## **Purchaser Age Group** % of Total Recovered # of Recovered Firearms w/ Purchaser **Firearms** Age Determined 18-21 34 22-24 73 25-34 198

| 35-44       | 100 | 18.6%  |
|-------------|-----|--------|
| 45-54       | 76  | 14.1%  |
| 55-64       | 43  | 8.0%   |
| 65 and Over | 14  | 2.6%   |
| Total       | 538 | 100.0% |

#### Crime Guns by Purchaser-to-FFL Location Distance (Miles) from % of Total Recovered **Purchaser's Known Residence** Recovered Firearms w/ Distance to FFL Location **Firearms** Measured 0 - 10 346 68.2% 11 - 25 53 10.5% 26 - 50 79 15.6% 51 - 100 17 3.4% 101 - 200 10 2.0% 2 More than 300 0.4% Total 100.0% 507

### Crime Guns by Purchaser Gender

Crime Guns by Purchaser Age

### Crime Guns by Purchaser/Possessor Grouping when Purchaser is Known

6.3%

13.6%

36.8%





# **RECOVERED CRIME GUN CHARACTERISTICS, 2017 - 2021**

Most Frequently Traced Crime Gun Type

**PISTOL** 

Most Frequently Traced Crime Gun Caliber

9

Most Frequently Traced Crime Gun Make-Type-Caliber

TAS-P-9

Suspected PMFs Recovered and Traced

5

| Most Common Types of Crime Guns Recovered and Traced |      |                       |      |                       |      |                       |      |                       |      |                       |                |
|------------------------------------------------------|------|-----------------------|------|-----------------------|------|-----------------------|------|-----------------------|------|-----------------------|----------------|
| Weapon Description                                   | 2017 | % Change<br>2017-201