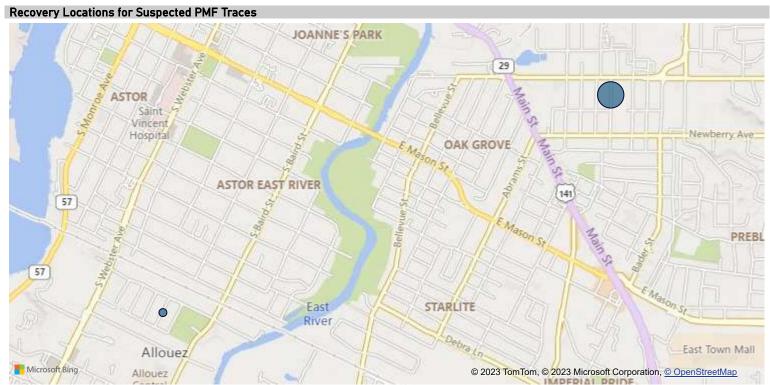

Suspected PMFs Recovered and Traced

5

| Most Common Types of Crime Guns Recovered and Traced |      |                       |      |                       |      |                       |      |                       |      |                       |                |
|------------------------------------------------------|------|-----------------------|------|-----------------------|------|-----------------------|------|-----------------------|------|-----------------------|----------------|
| Weapon Description                                   | 2017 | % Change<br>2017-2018 | 2018 | % Change<br>2018-2019 | 2019 | % Change<br>2019-2020 | 2020 | % Change<br>2020-2021 | 2021 | % Change<br>2017-2021 | Total <b>▼</b> |
| PISTOL                                               | 63   | -6.3 %                | 59   | 10.2 %                | 65   | 69.2 %                | 110  | 39.1 %                | 153  | 142.9 %               | 450            |
| RIFLE                                                | 10   | 30.0 %                | 13   | 53.8 %                | 20   | -25.0 %               | 15   | 26.7 %                | 19   | 90.0 %                | 77             |
| REVOLVER                                             | 7    | 71.4 %                | 12   | 8.3 %                 | 13   | 30.8 %                | 17   | -41.2 %               | 10   | 42.9 %                | 59             |
| SHOTGUN                                              | 10   | -10.0 %               | 9    | -11.1 %               | 8    | 0.0 %                 | 8    | 112.5 %               | 17   | 70.0 %                | 52             |
| Total                                                | 90   | 3.3 %                 | 93   | 14.0 %                | 106  | 41.5 %                | 150  | 32.7 %                | 199  | 121.1 %               | 638            |