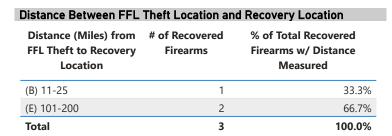

#### % Total of Recovered Firearms by Theft-to-Recovery Location

| Crime Guns by FFL-to-Recovery Location            |                               |                                                          |  |  |  |  |  |
|---------------------------------------------------|-------------------------------|----------------------------------------------------------|--|--|--|--|--|
| Distance (Miles) from FFL to<br>Recovery Location | # of<br>Recovered<br>Firearms | % of Total Recovered<br>Firearms w/ Distance<br>Measured |  |  |  |  |  |
| 0 - 10                                            | 206                           | 46.0%                                                    |  |  |  |  |  |
| 11 - 25                                           | 23                            | 5.1%                                                     |  |  |  |  |  |
| 26 - 50                                           | 55                            | 12.3%                                                    |  |  |  |  |  |
| 51 - 100                                          | 48                            | 10.7%                                                    |  |  |  |  |  |
| 101 - 200                                         | 47                            | 10.5%                                                    |  |  |  |  |  |
| 201 - 300                                         | 10                            | 2.2%                                                     |  |  |  |  |  |
| More than 300                                     | 59                            | 13.2%                                                    |  |  |  |  |  |
| Total                                             | 448                           | 100.0%                                                   |  |  |  |  |  |