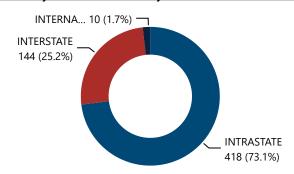

OM THIS CITY, 2017 - 2021**

**Traced Crime Guns** 

617

Traced Crime Guns to a Known Purchaser

572

Median TTC (Years)

4.1

Median Age of Purchaser





**Top Recovery States** Recovery Recovered State Crime Guns WI 418  $\mathsf{IL}$ 58 CA 11 MN 9 TX 9 505 **Total** 

| Top Recovery Cities |                            |
|---------------------|----------------------------|
| Recovery City/State | Recovered<br>Crime<br>Guns |
| GREEN BAY, WI       | 177                        |
| MILWAUKEE, WI       | 97                         |
| CHICAGO, IL         | 45                         |
| APPLETON, WI        | 14                         |
| KAUKAUNA, WI        | 11                         |
| Total               | 344                        |

#### Crime Guns by Source-to-Recovery Location



#### Crime Guns by TTC Grouping



#### **Purchaser Age Group** % of Total Recovered # of Recovered Firearms w/ Purchaser **Firearms** Age Determined 18-21 34 22-24 73 25-34 198

| 35-44       | 100 | 18.6%  |
|-------------|-----|--------|
| 45-54       | 76  | 14.1%  |
| 55-64       | 43  | 8.0%   |
| 65 and Over | 14  | 2.6%   |
| Total       | 538 | 100.0% |

#### Crime Guns by Purchaser-to-FFL Location Distance (Miles) from % of Total Recovered **Purchaser's Known Residence** Recovered Firearms w/ Distance to FFL Location **Firearms** Measured 0 - 10 346 68.2% 11 - 25 53 10.5% 26 - 50 79 15.6% 51 - 100 17 3.4% 101 - 200 10 2.0% 2 More than 300 0.4% Total 100.0% 507

### Crime Guns by Purchaser Gender

Crime Guns by Purchaser Age

### Crime Guns by Purchaser/Possessor Grouping when P