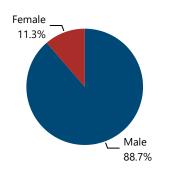

|  |  |  |  |  |
| 101 - 200                                         | 47                            | 10.5%                                                    |  |  |  |  |  |
| 201 - 300                                         | 10                            | 2.2%                                                     |  |  |  |  |  |
| More than 300                                     | 59                            | 13.2%                                                    |  |  |  |  |  |
| Total                                             | 448                           | 100.0%                                                   |  |  |  |  |  |

### Crime Guns by Possessor Gender Crime Guns by Purchaser/Possessor Grouping when Purchaser is Known





# **CRIME GUNS SOURCED FROM THIS CITY, 2017 - 2021**

**Traced Crime Guns** 

617

Traced Crime Guns to a Known Purchaser

572

Median TTC (Years)

4.1

Median Age of Purchaser





**Top Recovery States** Recovery Recovered State Crime Guns WI 418  $\mathsf{IL}$ 58 CA 11 MN 9 TX 9 505 **Total** 

| Top Recovery Cities |                            |
|---------------------|----------------------------|
| Recovery City/State | Recovered<br>Crime<br>Guns |
| GREEN BAY, WI       | 177                        |
| MILWAUKEE, WI       | 97                         |
| CHICAGO, IL         | 45                         |
| APPLETON, WI        | 14                         |
| KAUKAUNA, WI        | 11                         |
| Total               | 344                        |

#### Crime Guns by