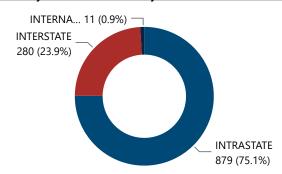

covered<br>Crime<br>Guns | Recovery City/State        | Recovered<br>Crime<br>Guns |
| TN                | 879                        | JACKSON, TN                | 458                        |
| IL                | 73                         | MEMPHIS, TN                | 154                        |
| CA                | 24                         | NASHVILLE, TN              | 46                         |
| TX                | 21                         | CHICAGO, IL                | 38                         |
| MS                | 20                         | DYERSBURG, TN              | 38                         |
| Total             | 1,017                      | Total                      | 734                        |

#### Crime Guns by Source-to-Recovery Location

2018

2017



#### Crime Guns by TTC Grouping



| Crime Guns by Purchaser | · Age                      |                                                                 |  |  |
|-------------------------|----------------------------|-----------------------------------------------------------------|--|--|
| Purchaser Age Group     | # of Recovered<br>Firearms | % of Total Recovered<br>Firearms w/ Purchaser<br>Age Determined |  |  |
| 18-21                   | 82                         | 7.2%                                                            |  |  |
| 22-24                   | 247                        | 21.8%                                                           |  |  |
| 25-34                   | 363                        | 32.0%