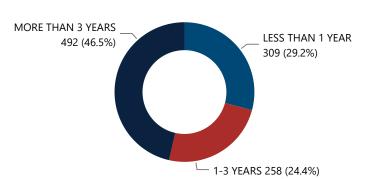

#### **Crime Guns by TTC Grouping**

| Crime Guns by Possessor | Age                                       |        |
|-------------------------|-------------------------------------------|--------|
| Possessor Age Group     | ssor Age Group # of Recovered<br>Firearms |        |
| 17 and below            | 42                                        | 5.7%   |
| 18-21                   | 153                                       | 20.9%  |
| 22-24                   | 108                                       | 14.8%  |
| 25-34                   | 262                                       | 35.8%  |
| 35-44                   | 93                                        | 12.7%  |
| 45-54                   | 38                                        | 5.2%   |
| 55-64                   | 25                                        | 3.4%   |
| 65 and Over             | 10                                        | 1.4%   |
| Total                   | 731                                       | 100.0% |

#### Crime Guns by TTC Grouping

| Crime Guns by Purchaser | · Age                      |                                                                 |  |  |
|-------------------------|----------------------------|-----------------------------------------------------------------|--|--|
| Purchaser Age Group     | # of Recovered<br>Firearms | % of Total Recovered<br>Firearms w/ Purchaser<br>Age Determined |  |  |
| 18-21                   | 82                         | 7.2%                                                            |  |  |
| 22-24                   | 247                        | 21.8%                                                           |  |  |
| 25-34                   | 363                        | 32.0%                                                           |  |  |
| 35-44                   | 187                        | 16.5%                                                           |  |  |
| 45-54                   | 124                        | 10.9%                                                           |  |  |
| 55-64                   | 77                         | 6.8%                                                            |  |  |
| 65 and Over             | 54                         | 4.8%                                                            |  |  |
| Total                   | 1,134                      | 100.0%                                                          |  |  |