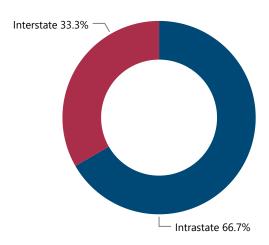

om<br>FFL Theft to Recovery<br>Location | # of Recovered<br>Firearms | % of Total Recovered<br>Firearms w/ Distance<br>Measured |
|------------------------------------------------------------|----------------------------|----------------------------------------------------------|
| (A) 0-10                                                   | 1                          | 50.0%                                                    |
| (G) More than 300                                          | 1                          | 50.0%                                                    |
| Total                                                      | 2                          | 100.0%                                                   |

### % Total of Recovered Firearms by Theft-to-Recovery Location



#### Top Recovery Cities Associated with Theft City



## **CRIME GUNS RECOVERED AND TRACED, 2017 - 2021**

**Traced Crime Guns** 

1,221

Traced Crime Guns to a **Known Purchaser** 

1,059

Median TTC (Years)

2.2

Median Age of Possessor

| Top Source | States       |                              |
|------------|--------------|------------------------------|
|            | Source State | # of Recovered<br>Crime Guns |
| TN         |              | 843                          |
| MS         |              | 57                           |
| GA         |              | 21                           |
| TX         |              | 18                           |
| AL         |              | 15                           |
| KY         |              | 15                           |
| Total