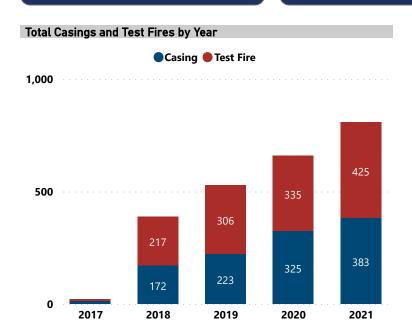

### **BALLISTIC EVIDENCE IN NIBIN, 2017 - 2021**

**Total Casings and Test Fires** 

2,408

Casings and Test Fires with NIBIN Leads

746

Lead Rate

31.0%