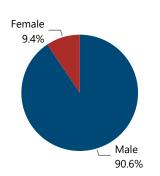

### Crime Guns by Purchaser Gender Crime Guns by Purchaser/Possessor Grouping when Purchaser is Known