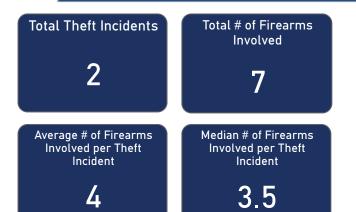

### **JACKSON, TN**

### FFL BURGLARIES, ROBBERIES, & LARCENIES, 2017 - 2021





#### Total # of Incidents and Firearms Involved by Theft Year





5

0

#### % of Thefts by Number of Firearms Stolen





| Thefts and Firearms Stolen by FFL Type |   |                      |                                 |                                 |  |  |  |  |
|----------------------------------------|---|----------------------|---------------------------------|---------------------------------|--|--|--|--|
| FFL Total Type Incidents               |   | % Total<br>Incidents | Total #<br>Firearms<br>Involved | % Total<br>Firearms<br>Involved |  |  |  |  |
| 02                                     | 2 | 100.0%               | 7                               | 100.0%                          |  |  |  |  |
| Total                                  | 2 | 100.0%               | 7