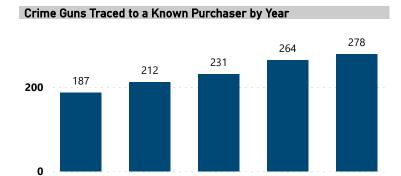

|  |
| 201 - 300                                         | 42                            | 4.4%                                                     |  |
| More than 300                                     | 93                            | 9.7%                                                     |  |
| Total                                             | 958                           | 100.0%                                                   |  |

#### Crime Guns by Possessor Gender Crime Guns by Purchaser/Possessor Grouping when Purchaser is Known





## **CRIME GUNS SOURCED FROM THIS CITY, 2017 - 2021**

**Traced Crime Guns** 

1,220

Traced Crime Guns to a **Known Purchaser** 

1,172

2020

2021

Median TTC (Years)

Median Age of **Purchaser** 



2019

| Top Recove        | ery States                 | <b>Top Recovery Cities</b> |                            |
|-------------------|----------------------------|----------------------------|----------------------------|
| Recovery<br>State | Recovered<br>Crime<br>Guns | Recovery City/State        | Recovered<br>Crime<br>Guns |
| TN                | 879                        | JACKSON, TN                | 458                        |
| IL                | 73                         | MEMPHIS, TN                | 154                        |
| CA                | 24                         | NASHVILLE, TN              | 46                         |
| TX                | 21                         | CHICAGO, IL                | 38                         |
| MS                | 20