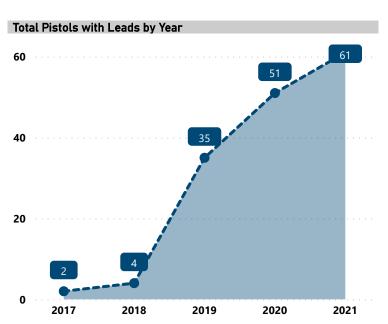

### **RECOVERED PISTOLS IN NIBIN, 2017 - 2021**

Total Pistols

998

Pistols with Leads

153

Lead Rate

15.3%