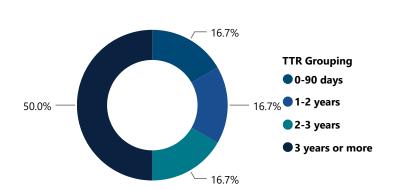

| 2 | 28.6%      |  |  |  |  |  |
| Total                          |                             | 7 | 100.0%     |  |  |  |  |  |

# RECOVERED FIREARMS ASSOCIATED WITH ALL FFL BURGLARIES, ROBBERIES, & LARCENIES WITHIN CITY, 2017 - 2021

Total Theft Incidents w/ at Least 1 Recovered Firearm

Total # of Recovered Firearms

6

Average # of Firearms Recovered per Theft Incident w/ at Least 1 Recovered Firearm

2

Median # of Firearms Recovered per Theft Incident w/ at Least 1 Recovered Firearm

2

### Total # of Theft Incidents Involving at Least 1 Recovered Firearm by Theft Type



### Average and Median # of Firearms Recovered per Theft Incident Involving at Least 1 Recovered Firearm by Theft Type



#### % Total of Recovered Firearms by Time-to-Recovery Grouping



#### Recovered Firearms by Possessor Age

| Possessor Age Grouping | # of Recovered<br>Firearms | % of Total Recovered<br>Firearms w/ Possessor<br>Age Determined |  |  |
|------------------------|----------------------------|-----------------------------------------------------------------|--|--|
| 17 and below           | 1                          | 25.0%                                                           |  |  |
| 18-24                  | 2                          | 50.0%                                                           |  |  |
| 25-34                  | 1                          | 25.0%                                                           |  |  |
| Total                  | 4                          | 100.0%