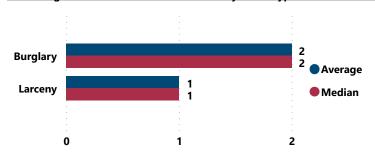

### Average and Median # of Firearms Recovered per Theft Incident Involving at Least 1 Recovered Firearm by Theft Type