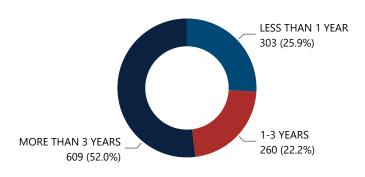

#### **Crime Guns by TTC Grouping**

| Crime Guns by Possessor | Age                                       |        |
|-------------------------|-------------------------------------------|--------|
| Possessor Age Group     | ssor Age Group # of Recovered<br>Firearms |        |
| 17 and below            | 42                                        | 5.7%   |
| 18-21                   | 153                                       | 20.9%  |
| 22-24                   | 108                                       | 14.8%  |
| 25-34                   | 262                                       | 35.8%  |
| 35-44                   | 93                                        | 12.7%  |
| 45-54                   | 38                                        | 5.2%   |
| 55-64                   | 25                                        | 3.4%   |
| 65 and Over             | 10                                        | 1.4%   |
| Total                   | 731                                       | 100.0% |