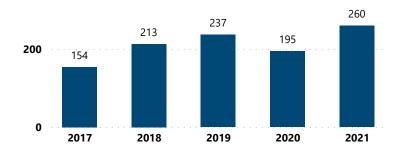

|
| KY         |              | 15                           |
| Total      |              | 969                          |

| Top Source Cities |                 |                           |
|-------------------|-----------------|---------------------------|
| Source City       | Source<br>State | # of Recovered Crime Guns |
| JACKSON           | TN              | 458                       |
| MEDINA            | TN              | 62                        |
| MEMPHIS           | TN              | 60                        |
| SELMER            | TN              | 21                        |
| HUMBOLDT          | TN              | 17                        |
| Total             |                 | 618                       |

#### Crime Guns Traced to a Known Purchaser by Year



#### **Crime Guns by TTC Grouping**



| Crime Guns by Possessor | Age                                       |        |
|-------------------------|-------------------------------------------|--------|
| Possessor Age Group     | ssor Age Group # of Recovered<br>Firearms |        |
| 17 and below            | 42                                        | 5.7%   |
| 18-21                   | 153                                       | 20.9%  |
| 22-24                   | 108                                       | 14.8%  |
| 25-34                   | 262                                       | 35.8%  |
| 35-44                   | 93                                        | 12.7%  |
| 45-54                   | 38                                        | 5.2%   |
| 55-64                   | 25