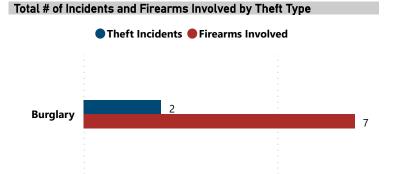

#### % of Thefts by Number of Firearms Stolen

| Thefts and Firearms Stolen by FFL Type |   |                      |                                 |                                 |  |  |  |  |
|----------------------------------------|---|----------------------|---------------------------------|---------------------------------|--|--|--|--|
| FFL Total Type Incidents               |   | % Total<br>Incidents | Total #<br>Firearms<br>Involved | % Total<br>Firearms<br>Involved |  |  |  |  |
| 02                                     | 2 | 100.0%               | 7                               | 100.0%                          |  |  |  |  |
| Total                                  | 2 | 100.0%               | 7                               | 100.0%                          |  |  |  |  |