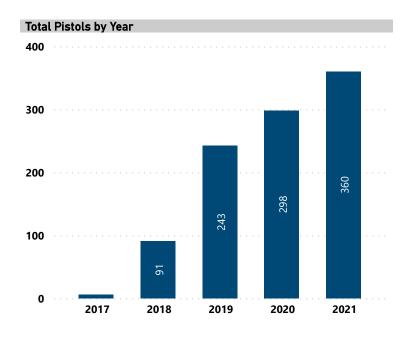

### **RECOVERED PISTOLS IN NIBIN, 2017 - 2021**

Total Pistols

998

Pistols with Leads

153

Lead Rate

15.3%