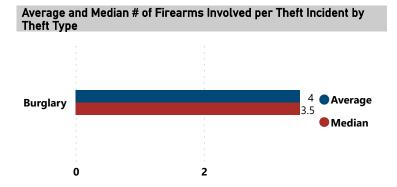

### Average and Median # of Firearms Recovered per Theft Incident Involving at Least 1 Recovered Firearm by Theft Type