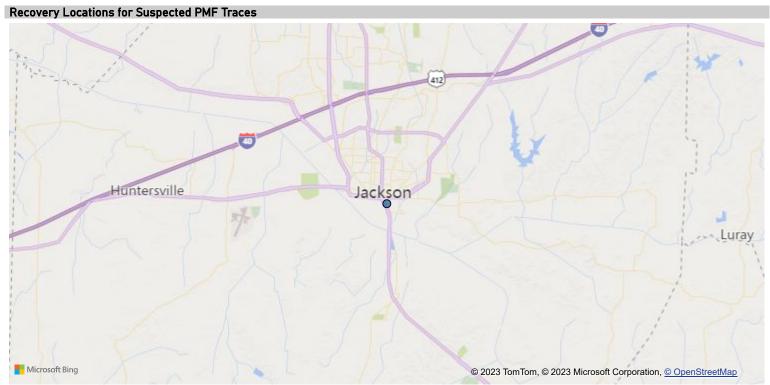

Suspected PMFs Recovered and Traced

2

| lost Common Types of Crime Guns Recovered and Traced  |      |           |      |           |      |           |      |           |      |           |       |
|-------------------------------------------------------|------|-----------|------|-----------|------|-----------|------|-----------|------|-----------|-------|
| tost Common Types of Crime Guils Recovered and Traced |      |           |      |           |      |           |      |           |      |           |       |
| Weapon Description                                    | 2017 | % Change  | 2018 | % Change  | 2019 | % Change  | 2020 | % Change  | 2021 | % Change  | Total |
|                                                       |      | 2017-2018 |      | 2018-2019 |      | 2019-2020 |      | 2020-2021 |      | 2017-2021 |       |
|                                                       |      |           |      |           |      |           |      |           |      |           | •     |
| PISTOL                                                | 136  | 49.3 %    | 203  | 10.3 %    | 224  | -19.2 %   | 181  | 40.9 %    | 255  | 87.5 %    | 999   |
| REVOLVER                                              | 23   | 30.4 %    | 30   | -40.0 %   | 18   | -16.7 %   | 15   | -80.0 %   | 3    | -87.0 %   | 89    |
| RIFLE                                                 | 19   | -10.5 %   | 17   | -23.5 %   | 13   | 38.5 %    | 18   | 11.1 %    | 20   | 5.3 %     | 87    |
| SHOTGUN                                               | 11   | -36.4 %   | 7    | 28.6 %    | 9    | -44.4 %   | 5    | 20.0 %    | 6    | -45.5 %   | 38    |
| Total                                                 | 189  | 36.0 %    | 257  | 2.7 %     | 264  | -17.0 %   | 219  | 29.7 %    | 284  | 50.3 %    | 1,213 |