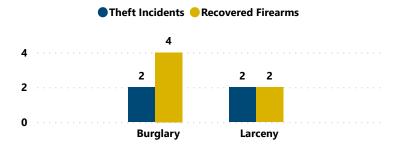

### Total # of Theft Incidents Involving at Least 1 Recovered Firearm by Theft Type