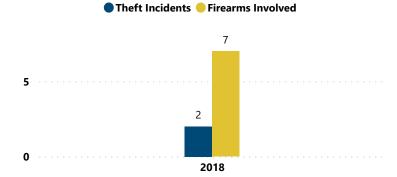

### **JACKSON, TN**

### FFL BURGLARIES, ROBBERIES, & LARCENIES, 2017 - 2021





#### Total # of Incidents and Firearms Involved by Theft Year





5

0

#### % of Thefts by Number of Firearms Stolen





| Thefts and Firearms Stolen by FFL Type |   |                      |                                 |                                 |  |  |  |  |
|----------------------------------------|---|----------------------|---------------------------------|---------------------------------|--|--|--|--|
| FFL Total Type Incidents               |   | % Total<br>Incidents | Total #<br>Firearms<br>Involved | % Total<br>Firearms<br>Involved |  |  |  |  |
| 02                                     | 2 | 100.0%               | 7                               | 100.0%                          |  |  |  |  |
| Total                                  | 2 | 100.0%               | 7                               | 100.0%                          |