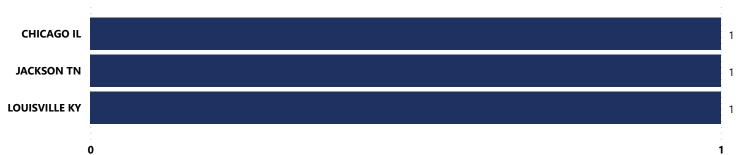

d<br>Firearms | % of Total Recovered<br>Firearms w/ Distance<br>Measured |
|------------------------------------------------------------|----------------------------|----------------------------------------------------------|
| (A) 0-10                                                   | 1                          | 50.0%                                                    |
| (G) More than 300                                          | 1                          | 50.0%                                                    |
| Total                                                      | 2                          | 100.0%                                                   |

### % Total of Recovered Firearms by Theft-to-Recovery Location



#### Top Recovery Cities Associated with Theft City



## **CRIME GUNS RECOVERED AND TRACED, 2017 - 2021**

**Traced Crime Guns** 

1,221

Traced Crime Guns to a **Known Purchaser** 

1,059

Median TTC (Years)

2.2

Median Age of Possessor

| Top Source | States       |                              |
|------------|--------------|------------------------------|
|            | Source State | # of Recovered<br>Crime Guns |
| TN         |              | 843                          |
| MS         |              | 57                           |
| GA         |              | 21                           |
| TX         |              | 18                           |
| AL         |              | 15                           |
| KY         |              | 15                           |
| Total      |              | 969                          |

|