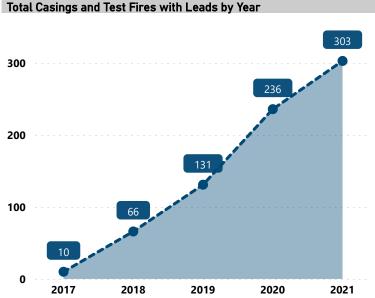

### **BALLISTIC EVIDENCE IN NIBIN, 2017 - 2021**

**Total Casings and Test Fires** 

2,408

Casings and Test Fires with NIBIN Leads

746

Lead Rate

31.0%