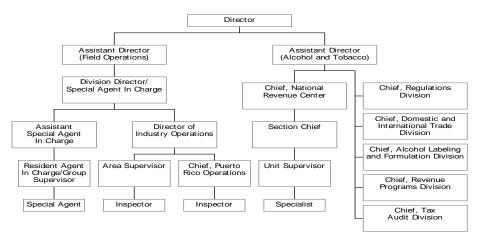

|
| §252.333              | Unit Supervisor for claim of \$10,000 or less. Section Chief for claim of more than \$10,000 but not more than \$100,000 of tax. Chief, NRC, for claim of more than \$100,000.                                |
| §252.334              | Unit Supervisor for claim of \$10,000 or less. Section Chief for claim of more than \$10,000 but not more than \$100,000 of tax. Chief, NRC, for claim of more than \$100,000.                                |
| §252.335              | Unit Supervisor for claim of \$10,000 or less. Section Chief<br>for claim of more than \$10,000 but not more than \$100,000<br>of tax. Chief, NRC, for claim of more than \$100,000.                          |

### **ATF Organization**



This is not a complete organizational chart of ATF.