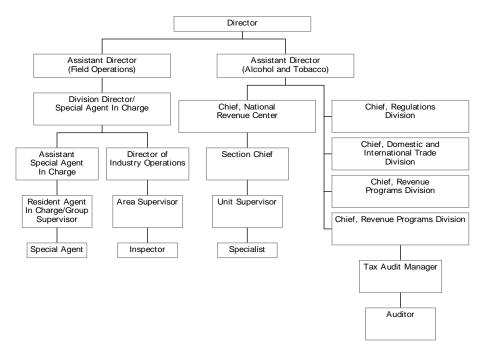

|
| §44.266               | Inspector, Specialist or Special Agent                                                                                                                                                                                                                                                 |
| §44.267               | Unit Supervisor, NRC, with whom form is filed. Inspector,<br>Specialist, Auditor or Special Agent to inspect.                                                                                                                                                                          |

#### **ATF Organization**



This is not a complete organizational chart of ATF.

#### ATF O 1130.27

#### Delegation of the Director's Authorities in 27 CFR Part 252, Exportation of Liquors

TO: All Bureau Supervisors-

PURPOSE. This order delegates certain authorities of the Director to subordinate ATF officials and identifies the subordinate ATF officials with whom persons may file documents which are not ATF forms.

BACKGROUND. Under current regulations, the Director has authority to take final action on matters relating to

procedure and administration. The Bureau has determined that certain of these authorities should, in the interest of efficiency, be delegated to a lower organizational level.

CANCELLATION. ATF O 1100.84A, Delegation Order – Delegation to the Associate Director (Compliance Operations) of Aut