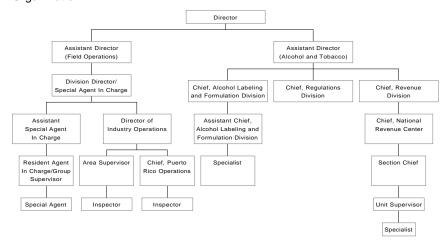

#### Delegation Order—Delegation of the Director's Authorities in 27 CFR Parts 20, 21 and 22

To: All Bureau Supervisors

- 1. *Purpose*. This order delegates certain authorities of the Director to subordinate ATF officials and prescribes the subordinate ATF officials with whom persons file documents which are not ATF forms.
- 2. *Background*. Under current regulations, the Director has authority to take final action on matters relating to distilled spirits plants. The Bureau has determined that certain of these authorities should, in the interest of efficiency, be delegated to a lower organizational level.
- 3. Cancellation. ATF O 1100.67D, Delegation Order—Delegation to the Comptroller of Authorities of the Director in 27 CFR Part 20, Distribution and Use of Denatured Alcohol and Rum, ATF O 1100.91C, Delegation Order—Delegation to the Associate Director (Compliance Operations) of Authorities of the Director in 27 CFR Part 20, Distribution and Use of Denatured Alcohol and Rum, ATF O 1100.90A, Delegation Order—Delegation to the Associate Director (Compliance Operations) of Authorities of the Director in 27 CFR Part 21, Formulas for Denatured Alcohol and Rum, and ATF O 1100.87B, Delegation Order—Delegation to the Associate Director (Compliance Operations) of Authorities of the Director in 27 CFR Part 22, Distribution and Use of Tax-Free Alcohol, are canceled.
- 4. *Delegations*. Under the authority vested in the Director, Bureau of Alcohol, Tobacco and Firearms, by Treasury Department Order No. 120- 01 (formerly 221), dated June 6, 1972, and by 26 CFR 301.7701-9, this ATF order delegates certain authorities to take final action prescribed in 27 CFR Parts 20, 21 and 22 to subordinate officials. Also, this ATF order prescribes the subordinate officials with whom applications, notices, and reports required by 27 CFR Parts 20, 21 and 22, which are not ATF forms, are filed. The attached table identifies the regulatory sections, authorities and documents to be filed, and the authorized ATF officials. The authorities in the table may not be redelegated. An ATF organization chart showing the directorates involved in this delegation order has been attached.
  - 5. Questions. If you have questions about this ATF order, contact the Regulations Division (202-927-8210).