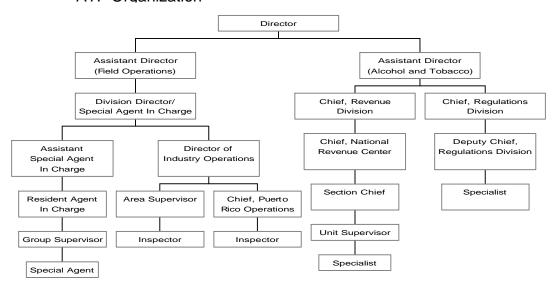

#### Delegation Order—Delegation of the Director's Authorities in 27 CFR Parts 20, 21 and 22

To: All Bureau Supervisors

- 1. *Purpose*. This order delegates certain authorities of the Director to subordinate ATF officials and prescribes the subordinate ATF officials with whom persons file documents which are not ATF forms.
- 2. *Background*. Under current regulations, the Director has authority to take final action on matters relating to distilled spirits plants. The Bureau has determined that certain of these authorities should, in the interest of efficiency, be delegated to a lower organizational level.
- 3. Cancellation. ATF O 1100.67D, Delegation Order—Delegation to the Comptroller of Authorities of the Director in 27 CFR Part 20, Distribution and Use of Denatured Alcohol and Rum, ATF O 1100.91C, Delegation Order—Delegation to the Associate Director (Compliance Operations) of Authorities of the Director in 27 CFR Part 20, Distribution and Use of Denatured Alcohol and Rum, ATF O 1100.90A, Delegation Order—Delegation to the Associate Director (Compliance Operations) of Authorities of the Director in 27 CFR Part 21, Formulas for Denatured Alcohol and Rum, and ATF O 1100.87B, Delegation Order—Delegation to the Associate Director (Compliance Operations) of Authorities of the Director in 27 CFR Part 22, Distribution and Use of Tax-Free Alcohol, are canceled.
- 4. *Delegations*. Under the authority vested in the Director, Bureau of Alcohol, Tobacco and Firearms, by Treasury Department Order No. 120- 01 (formerly 221), dated June 6, 1972, and by 26 CFR 301.7701-9, this ATF order delegates certain authorities to take final action prescribed in 27 CFR Parts 20, 21 and 22 to subordinate officials. Also, this ATF order prescribes the subordinate officials with whom applications, notices, and reports required by 27 CFR Parts 20, 21 and 22, which are not ATF forms, are filed. The attached table identifies the regulatory sections, authorities and documents to be filed, and the authorized ATF officials. The authorities in the table may not be redelegated. An ATF organization chart showing the directorates involved in this delegation order has been attached.
  - 5. Questions. If you have questions about this ATF order, contact the Regulations Division (202-927-8210).