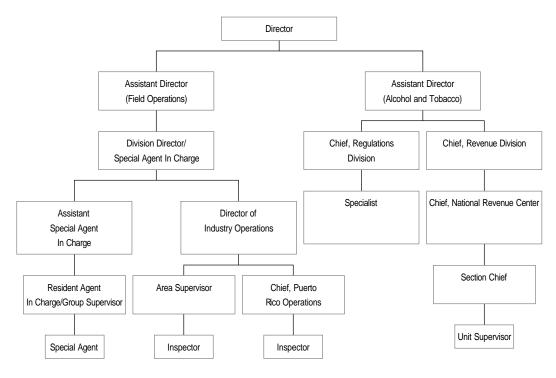

#### Delegation Order—Delegation of the Director's Authorities in 27 CFR Parts 20, 21 and 22

To: All Bureau Supervisors

- 1. *Purpose*. This order delegates certain authorities of the Director to subordinate ATF officials and prescribes the subordinate ATF officials with whom persons file documents which are not ATF forms.
- 2. *Background*. Under current regulations, the Director has authority to take final action on matters relating to distilled spirits plants. The Bureau has determined that certain of these authorities should, in the interest of efficiency, be delegated to a lower organizational level.
- 3. Cancellation. ATF O 1100.67D, Delegation Order—Delegation to the Comptroller of Authorities of the Director in 27 CFR Part 20, Distribution and Use of Denatured Alcohol and Rum, ATF O 1100.91C, Delegation Order—Delegation to the Associate Director (Compliance Operations) of Authorities of the Director in 27 CFR Part 20, Distribution and Use of Denatured Alcohol and Rum, ATF O 1100.90A, Delegation Order—Delegation to the Associate Director (Compliance Operations) of Authorities of the Director in 27 CFR Part 21, Formulas for Denatured Alcohol and Rum, and ATF O 1100.87B, Delegation Order—Delegation to the Associate Director (Compliance Operations) of Authorities of the Director in 27 CFR Part 22, Distribution and Use of Tax-Free Alcohol, are canceled.
- 4. *Delegations*. Under the authority vested in the Director, Bureau of Alcohol, Tobacco and Firearms, by Treasury Department Order No. 120- 01 (formerly 221), dated June 6, 1972, and by 26 CFR 301.7701-9, this ATF order delegates certain authorities to take final action prescribed in 27 CFR Parts 20, 21 and 22 to subordinate officials. Also, this ATF order prescribes the subordinate officials with whom applications, notices, and reports required by 27 CFR Parts 20, 21 and 22, which are not ATF forms, are filed. The attached table identifies the regulatory sections, authorities and documents to be filed, and the authorized ATF officials. The authorities in the table may not be redelegated. An ATF organization chart showing the directorates involved in this delegation order has been attached.
  - 5. Questions. If you have questions about this ATF order, contact the Regulations Division (202-927-8210).