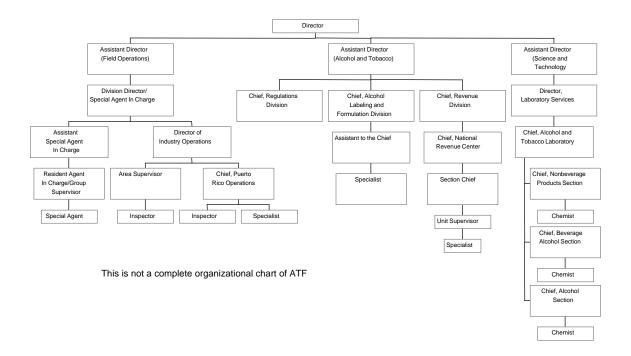

#### Delegation Order—Delegation of the Director's Authorities in 27 CFR Parts 20, 21 and 22

To: All Bureau Supervisors

- 1. *Purpose*. This order delegates certain authorities of the Director to subordinate ATF officials and prescribes the subordinate ATF officials with whom persons file documents which are not ATF forms.
- 2. *Background*. Under current regulations, the Director has authority to take final action on matters relating to distilled spirits plants. The Bureau has determined that certain of these authorities should, in the interest of efficiency, be delegated to a lower organizational level.
- 3. Cancellation. ATF O 1100.67D, Delegation Order—Delegation to the Comptroller of Authorities of the Director in 27 CFR Part 20, Distribution and Use of Denatured Alcohol and Rum, ATF O 1100.91C, Delegation Order—Delegation to the Associate Director (Compliance Operations) of Authorities of the Director in 27 CFR Part 20, Distribution and Use of Denatured Alcohol and Rum, ATF O 1100.90A, Delegation Order—Delegation to the Associate Director (Compliance Operations) of Authorities of the Director in 27 CFR Part 21, Formulas for Denatured Alcohol and Rum, and ATF O 1100.87B, Delegation Order—Delegation to the Associate Director (Compliance Operations) of Authorities of the Director in 27 CFR Part 22, Distribution and Use of Tax-Free Alcohol, are canceled.
- 4. *Delegations*. Under the authority vested in the Director, Bureau of Alcohol, Tobacco and Firearms, by Treasury Department Order No. 120- 01 (formerly 221), dated June 6, 1972, and by 26 CFR 301.7701-9, this ATF order delegates certain authorities to take final action prescribed in 27 CFR Parts 20, 21 and 22 to subordinate officials. Also, this ATF order prescribes the subordinate officials with whom applications, notices, and reports required by 27 CFR Parts 20, 21 and 22, which are not ATF forms, are filed. The attached table identifies the regulatory sections, authorities and documents to be filed, and the authorized ATF officials. The authorities in the table may not be redelegated. An ATF organization chart showing the directorates involved in this delegation order has been attached.
  - 5. Questions. If you have questions about this ATF order, contact the Regulations Division (202-927-8210).