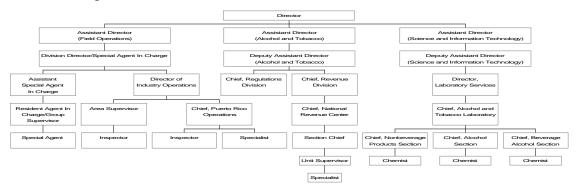

#### Delegation Order—Delegation of the Director's Authorities in 27 CFR Parts 20, 21 and 22

To: All Bureau Supervisors

- 1. *Purpose*. This order delegates certain authorities of the Director to subordinate ATF officials and prescribes the subordinate ATF officials with whom persons file documents which are not ATF forms.
- 2. *Background*. Under current regulations, the Director has authority to take final action on matters relating to distilled spirits plants. The Bureau has determined that certain of these authorities should, in the interest of efficiency, be delegated to a lower organizational level.
- 3. Cancellation. ATF O 1100.67D, Delegation Order—Delegation to the Comptroller of Authorities of the Director in 27 CFR Part 20, Distribution and Use of Denatured Alcohol and Rum, ATF O 1100.91C, Delegation Order—Delegation to the Associate Director (Compliance Operations) of Authorities of the Director in 27 CFR Part 20, Distribution and Use of Denatured Alcohol and Rum, ATF O 1100.90A, Delegation Order—Delegation to the Associate Director (Compliance Operations) of Authorities of the Director in 27 CFR Part 21, Formulas for Denatured Alcohol and Rum, and ATF O 1100.87B, Delegation Order—Delegation to the Associate Director (Compliance Operations) of Authorities of the Director in 27 CFR Part 22, Distribution and Use of Tax-Free Alcohol, are canceled.
- 4. *Delegations*. Under the authority vested in the Director, Bureau of Alcohol, Tobacco and Firearms, by Treasury Department Order No. 120- 01 (formerly 221), dated June 6, 1972, and by 26 CFR 301.7701-9, this ATF order delegates certain authorities to take final action prescribed in 27 CFR Parts 20, 21 and 22 to subordinate officials. Also, this ATF order prescribes the subordinate officials with whom applications, notices, and reports required by 27 CFR Parts 20, 21 and 22, which are not ATF forms, are filed. The attached table identifies the regulatory sections, authorities and documents to be filed, and the authorized ATF officials. The authorities in the table may not be redelegated. An ATF organization chart showing the directorates involved in this delegation order has been attached.
  - 5. Questions. If you have questions about this ATF order, contact the Regulations Division (202-927-8210).