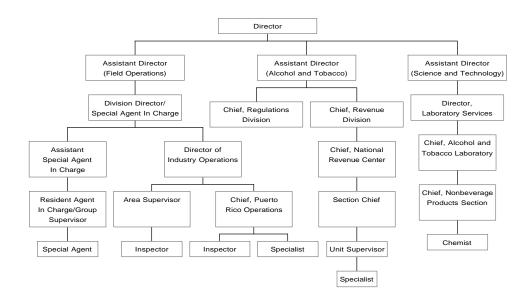

#### Delegation Order—Delegation of the Director's Authorities in 27 CFR Parts 20, 21 and 22

To: All Bureau Supervisors

- 1. *Purpose*. This order delegates certain authorities of the Director to subordinate ATF officials and prescribes the subordinate ATF officials with whom persons file documents which are not ATF forms.
- 2. *Background*. Under current regulations, the Director has authority to take final action on matters relating to distilled spirits plants. The Bureau has determined that certain of these authorities should, in the interest of efficiency, be delegated to a lower organizational level.
- 3. Cancellation. ATF O 1100.67D, Delegation Order—Delegation to the Comptroller of Authorities of the Director in 27 CFR Part 20, Distribution and Use of Denatured Alcohol and Rum, ATF O 1100.91C, Delegation Order—Delegation to the Associate Director (Compliance Operations) of Authorities of the Director in 27 CFR Part 20, Distribution and Use of Denatured Alcohol and Rum, ATF O 1100.90A, Delegation Order—Delegation to the Associate Director (Compliance Operations) of Authorities of the Director in 27 CFR Part 21, Formulas for Denatured Alcohol and Rum, and ATF O 1100.87B, Delegation Order—Delegation to the Associate Director (Compliance Operations) of Authorities of the Director in 27 CFR Part 22, Distribution and Use of Tax-Free Alcohol, are canceled.
- 4. *Delegations*. Under the authority vested in the Director, Bureau of Alcohol, Tobacco and Firearms, by Treasury Department Order No. 120- 01 (formerly 221), dated June 6, 1972, and by 26 CFR 301.7701-9, this ATF order delegates certain authorities to take final action prescribed in 27 CFR Parts 20, 21 and 22 to subordinate officials. Also, this ATF order prescribes the subordinate officials with whom applications, notices, and reports required by 27 CFR Parts 20, 21 and 22, which are not ATF forms, are filed. The attached table identifies the regulatory sections, authorities and documents to be filed, and the authorized ATF officials. The authorities in the table may not be redelegated. An ATF organization chart showing the directorates involved in this delegation order has been attached.
  - 5. Questions. If you have questions about this ATF order, contact the Regulations Division (202-927-8210).