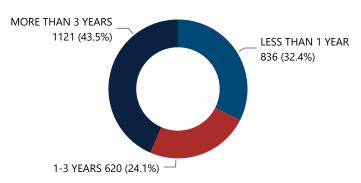

### Crime Guns by TTC Grouping

1-3 YEARS 719 (24.0%)

| Crime Guns by Possessor | Age                        |                                                                 |
|-------------------------|----------------------------|-----------------------------------------------------------------|
| Possessor Age Group     | # of Recovered<br>Firearms | % of Total Recovered<br>Firearms w/ Possessor<br>Age Determined |
| 17 and below            | 127                        | 4.9%                                                            |
| 18-21                   | 465                        | 17.8%                                                           |
| 22-24                   | 403                        | 15.4%                                                           |
| 25-34                   | 903                        | 34.5%                                                           |
| 35-44                   | 426                        | 16.3%                                                           |
| 45-54                   | 147                        | 5.6%                                                            |
| 55-64                   | 89                         | 3.4%                                                            |
| 65 and Over             | 54                         | 2.1%                                                            |
| Total                   | 2,614                      | 100.0%                                                          |