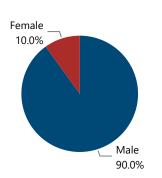

### Crime Guns by Purchaser Gender Crime Guns by Purchaser/Possessor Grouping when Purchaser is Known