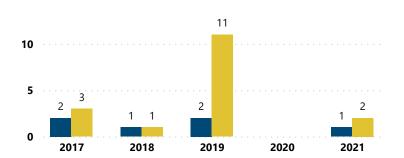

# FFL BURGLARIES, ROBBERIES, & LARCENIES, 2017 - 2021

■ Theft Incidents ● Firearms Involved