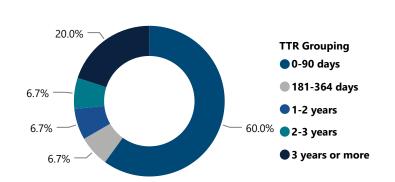

|                             | 1  | 5.9%       |  |  |  |  |
| Total                          | 1                           | 17 | 100.0%     |  |  |  |  |

# RECOVERED FIREARMS ASSOCIATED WITH ALL FFL BURGLARIES, ROBBERIES, & LARCENIES WITHIN CITY, 2017 - 2021

Total Theft Incidents w/ at Least 1 Recovered Firearm

Total # of Recovered Firearms

15

Average # of Firearms Recovered per Theft Incident w/ at Least 1 Recovered Firearm

4

Median # of Firearms Recovered per Theft Incident w/ at Least 1 Recovered Firearm

3

Total # of Theft Incidents Involving at Least 1 Recovered Firearm by Theft Type



Average and Median # of Firearms Recovered per Theft Incident Involving at Least 1 Recovered Firearm by Theft Type



### % Total of Recovered Firearms by Time-to-Recovery Grouping



## Recovered Firearms by Possessor Age

| Possessor Age Grouping | # of Recovered<br>Firearms | % of Total Recovered<br>Firearms w/ Possessor<br>Age Determined |
|------------------------|----------------------------|-----------------------------------------------------------------|
| 17 and below           | 20                         | 71.4%                                                           |
| 18-24                  | 7                          | 25.0%                                                           |
| 35 and older           | 1                          | 3.6%                                                            |
| Total                  | 28                         | 100.0%                                                          |

% Total of Recovered Fire