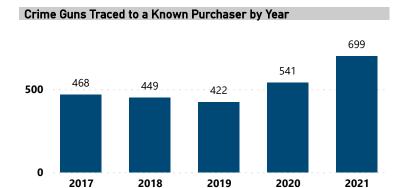

| 6.8%                                                     |
| 201 - 300                                         | 116                           | 5.8%                                                     |
| More than 300                                     | 303                           | 15.0%                                                    |
| Total                                             | 2,016                         | 100.0%                                                   |

### Crime Guns by Possessor Gender Crime Guns by Purchaser/Possessor Grouping when Purchaser is Known





# **CRIME GUNS SOURCED FROM THIS CITY, 2017 - 2021**

**Traced Crime Guns** 

2,728

Traced Crime Guns to a Known Purchaser

2,579

Median TTC (Years)

1.8

Median Age of **Purchaser** 



### **Top Recovery States** Recovery Recovered State Crime Guns 2,081 TX $\mathsf{CA}$ 64 LA 33 PR 28 IL 18 Total 2.224

| <b>Top Recovery Cities</b> |                            |
|----------------------------|----------------------------|
| Recovery City/State        | Recovered<br>Crime<br>Guns |
| ARLINGTON, TX              | 535                        |
| DALLAS, TX                 | 525                        |
| GRAND PRAIRIE, TX          | 215                        |
| FORT WORTH, TX             | 113                        |
| IRVING, TX                 | 97                         |
| Total                      | 1,485                      |

### Crime Guns by Source-to-Recovery Location



### Crime Guns by TTC Grouping



| Crime Guns by Purchaser | Age