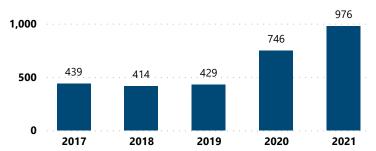

|
| AR           |              | 40                           |
| Total        |              | 2,751                        |

| Top Source Cities |                 |                           |
|-------------------|-----------------|---------------------------|
| Source City       | Source<br>State | # of Recovered Crime Guns |
| ARLINGTON         | TX              | 535                       |
| FORT WORTH        | TX              | 296                       |
| DALLAS            | TX              | 177                       |
| GRAND PRAIRIE     | TX              | 137                       |
| MESQUITE          | TX              | 96                        |
| Total             |                 | 1,241                     |

# Crime Guns Traced to a Known Purchaser by Year



### Crime Guns by TTC Grouping



1-3 YEARS 719 (24.0%)

| Crime Guns by Possessor | Age                        |                                                                 |
|-------------------------|----------------------------|-----------------------------------------------------------------|
| Possessor Age Group     | # of Recovered<br>Firearms | % of Total Recovered<br>Firearms w/ Possessor<br>Age Determined |
| 17 and below            | 127                        | 4.9%                                                            |
| 18-21                   | 465                        | 17.8%                                                           |
| 22-24                   | 403                        | 15.4%                                                           |
| 2