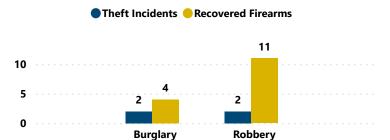

|                             | 2  | 11.8%      |  |  |  |  |
| REVOLVER                       |                             | 1  | 5.9%       |  |  |  |  |
| SILENCER                       |                             | 1  | 5.9%       |  |  |  |  |
| Total                          | 1                           | 17 | 100.0%     |  |  |  |  |

# RECOVERED FIREARMS ASSOCIATED WITH ALL FFL BURGLARIES, ROBBERIES, & LARCENIES WITHIN CITY, 2017 - 2021

Total Theft Incidents w/ at Least 1 Recovered Firearm

Total # of Recovered Firearms

15

Average # of Firearms Recovered per Theft Incident w/ at Least 1 Recovered Firearm

4

Median # of Firearms Recovered per Theft Incident w/ at Least 1 Recovered Firearm

3

Total # of Theft Incidents Involving at Least 1 Recovered Firearm by Theft Type



Average and Median # of Firearms Recovered per Theft Incident Involving at Least 1 Recovered Firearm by Theft Type



### % Total of Recovered Firearms by Time-to-Recovery Grouping



## Recovered Firearms by Possessor Age

| Possessor Age Grouping | # of Recovered<br>Firearms | % of Total Recovered<br>Firearms w/ Possessor<br>Age Determined |
|------------------------|----------------------------|-----------------------------------------------------------------|
| 17 and below           | 20                         | 71.4%                                                           |
| 18-24                  | 7                          | 25.0%                                                           |
| 35 and older           | 1                          | 3.6%