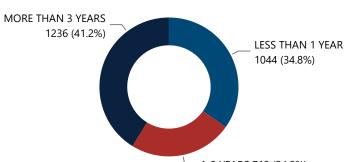

### Crime Guns by TTC Grouping

1-3 YEARS 719 (24.0%)

| Crime Guns by Possessor | Age                        |                                                                 |
|-------------------------|----------------------------|-----------------------------------------------------------------|
| Possessor Age Group     | # of Recovered<br>Firearms | % of Total Recovered<br>Firearms w/ Possessor<br>Age Determined |
| 17 and below            | 127                        | 4.9%                                                            |
| 18-21                   | 465                        | 17.8%                                                           |
| 22-24                   | 403                        | 15.4%                                                           |
| 25-34                   | 903                        | 34.5%                                                           |
| 35-44                   | 426                        | 16.3%                                                           |
| 45-54                   | 147                        | 5.6%                                                            |
| 55-64                   | 89                         | 3.4%                                                            |
| 65 and Over             | 54                         | 2.1%                                                            |
| Total                   | 2,614                      | 100.0%                                                          |