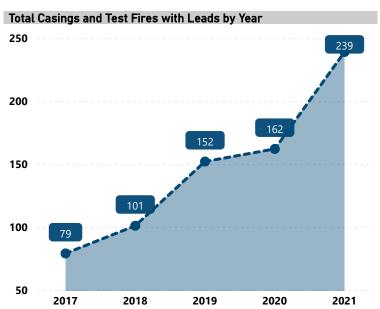

# **BALLISTIC EVIDENCE IN NIBIN, 2017 - 2021**

**Total Casings and Test Fires** 

5,344

Casings and Test Fires with NIBIN Leads

733

Lead Rate

13.7%