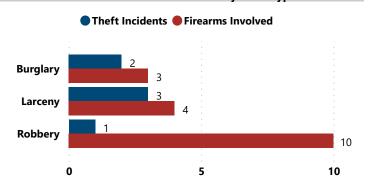

Total # of Incidents and Firearms Involved by Theft Type

# Average and Median # of Firearms Involved per Theft Incident by Theft Type

| Firearms Stolen by Weapon Type |                             |    |            |  |  |  |  |
|--------------------------------|-----------------------------|----|------------|--|--|--|--|
| Weapon Type                    | Total # Firearms Involved ▼ |    | % of Total |  |  |  |  |
| PISTOL                         |                             | 13 | 76.5%      |  |  |  |  |
| RIFLE                          |                             | 2  | 11.8%      |  |  |  |  |
| REVOLVER                       |                             | 1  | 5.9%       |  |  |  |  |
| SILENCER                       |                             | 1  | 5.9%       |  |  |  |  |
| Total                          | 1                           | 17 | 100.0%     |  |  |  |  |