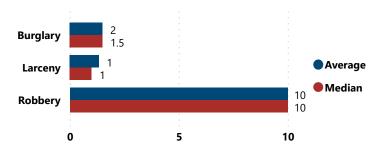

# Average and Median # of Firearms Involved per Theft Incident by Theft Type

| Firearms Stolen by Weapon Type |                             |    |            |  |  |  |  |
|--------------------------------|-----------------------------|----|------------|--|--|--|--|
| Weapon Type                    | Total # Firearms Involved ▼ |    | % of Total |  |  |  |  |
| PISTOL                         |                             | 13 | 76.5%      |  |  |  |  |
| RIFLE                          |                             | 2  | 11.8%      |  |  |  |  |
| REVOLVER                       |                             | 1  | 5.9%       |  |  |  |  |
| SILENCER                       |                             | 1  | 5.9%       |  |  |  |  |
| Total                          | 1                           | 17 | 100.0%     |  |  |  |  |