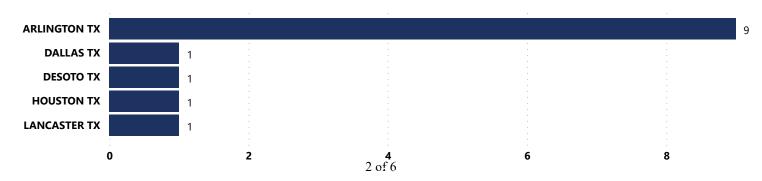

---------------------------------------------------|----------------------------|----------------------------------------------------------|
| (A) 0-10                                                   | 4                          | 50.0%                                                    |
| (B) 11-25                                                  | 3                          | 37.5%                                                    |
| (F) 201-300                                                | 1                          | 12.5%                                                    |
| Total                                                      | 8                          | 100.0%                                                   |



### Top Recovery Cities Associated with Theft City



# **CRIME GUNS RECOVERED AND TRACED, 2017 - 2021**

**Traced Crime Guns** 

3,549

Traced Crime Guns to a Known Purchaser

3,004

Median TTC (Years)

1.7

Median Age of Possessor

| Top Source S | States       |                              |
|--------------|--------------|------------------------------|
|              | Source State | # of Recovered<br>Crime Guns |
| TX           |              | 2,504                        |
| LA           |              | 88                           |
| MS           |              | 71                           |
| OK           |              | 48                           |
| AR           |              | 40                           |
| Total        |              | 2,751                        |

| Top Source Cities |                 |