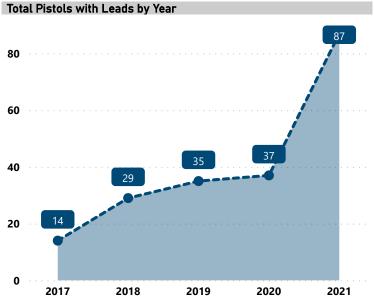

# **RECOVERED PISTOLS IN NIBIN, 2017 - 2021**

**Total Pistols** 

2,839

Pistols with Leads

202

Lead Rate

7.1%

Median TTFS (Years)