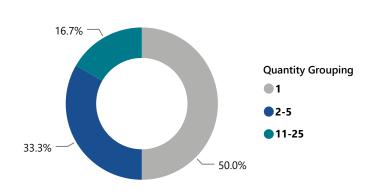

### % of Thefts by Number of Firearms Stolen

| Thefts and Firearms Stolen by FFL Type |                    |                      |                                 |                                 |  |  |  |  |  |
|----------------------------------------|--------------------|----------------------|---------------------------------|---------------------------------|--|--|--|--|--|
| FFL<br>Type                            | Total<br>Incidents | % Total<br>Incidents | Total #<br>Firearms<br>Involved | % Total<br>Firearms<br>Involved |  |  |  |  |  |
| 01                                     | 4                  | 66.7%                | 5                               | 29.4%                           |  |  |  |  |  |
| 02                                     | 1                  | 16.7%                | 10                              | 58.8%                           |  |  |  |  |  |
| 07                                     | 1                  | 16.7%                | 2                               | 11.8%                           |  |  |  |  |  |
| Total                                  | 6                  | 100.0%               | 17                              | 100.0%                          |  |  |  |  |  |