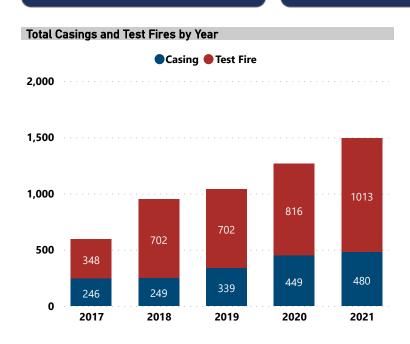

# **BALLISTIC EVIDENCE IN NIBIN, 2017 - 2021**

**Total Casings and Test Fires** 

5,344

Casings and Test Fires with NIBIN Leads

733

Lead Rate

13.7%