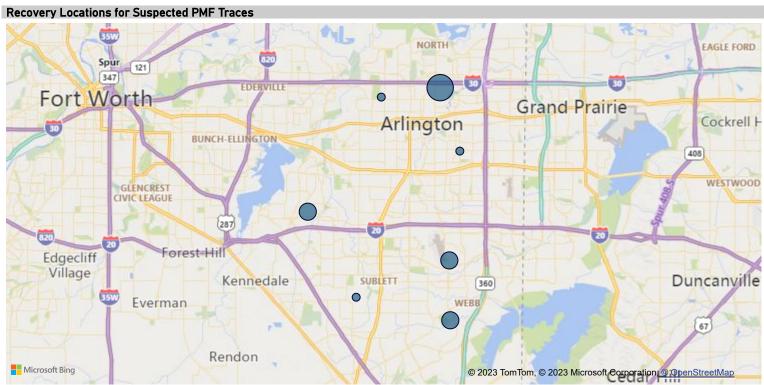

Suspected PMFs Recovered and Traced

13

| Most Common Types of Crime Guns Recovered and Traced |      |           |      |           |      |           |      |           |       |           |       |
|------------------------------------------------------|------|-----------|------|-----------|------|-----------|------|-----------|-------|-----------|-------|
| Weapon Description                                   | 2017 | % Change  | 2018 | % Change  | 2019 | % Change  | 2020 | % Change  | 2021  | % Change  | Total |
|                                                      |      | 2017-2018 |      | 2018-2019 |      | 2019-2020 |      | 2020-2021 |       | 2017-2021 |       |
|                                                      |      |           |      |           |      |           |      |           |       |           | •     |
| PISTOL                                               | 390  | -8.5 %    | 357  | 3.4 %     | 369  | 97.0 %    | 727  | 36.3 %    | 991   | 154.1 %   | 2,834 |
| REVOLVER                                             | 59   | -23.7 %   | 45   | 8.9 %     | 49   | 16.3 %    | 57   | 19.3 %    | 68    | 15.3 %    | 278   |
| RIFLE                                                | 47   | -8.5 %    | 43   | 25.6 %    | 54   | 42.6 %    | 77   | -50.6 %   | 38    | -19.1 %   | 259   |
| SHOTGUN                                              | 32   | -40.6 %   | 19   | 57.9 %    | 30   | -6.7 %    | 28   | 7.1 %     | 30    | -6.3 %    | 139   |
| Total                                                | 528  | -12.1 %   | 464  | 8.2 %     | 502  | 77.1 %    | 889  | 26.8 %    | 1,127 | 113.4 %   | 3,510 |