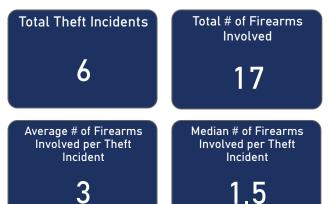

### % of Thefts by Number of Firearms Stolen

| Thefts and Firearms Stolen by FFL Type |                    |                      |                                 |                                 |  |  |  |  |  |
|----------------------------------------|--------------------|----------------------|---------------------------------|---------------------------------|--|--|--|--|--|
| FFL<br>Type                            | Total<br>Incidents | % Total<br>Incidents | Total #<br>Firearms<br>Involved | % Total<br>Firearms<br>Involved |  |  |  |  |  |
| 01                                     | 4                  | 66.7%                | 5                               | 29.4%                           |  |  |  |  |  |
| 02                                     | 1                  | 16.7%                | 10                              | 58.8%                           |  |  |  |  |  |
| 07                                     | 1                  | 16.7%                | 2                               | 11.8%                           |  |  |  |  |  |
| Total                                  | 6                  | 100.0%               | 17                              | 100.0%                          |  |  |  |  |  |