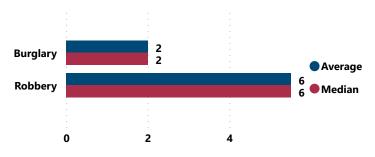

4

Median # of Firearms Recovered per Theft Incident w/ at Least 1 Recovered Firearm

3

Total # of Theft Incidents Involving at Least 1 Recovered Firearm by Theft Type

Average and Median # of Firearms Recovered per Theft Incident Involving at Least 1 Recovered Firearm by Theft Type