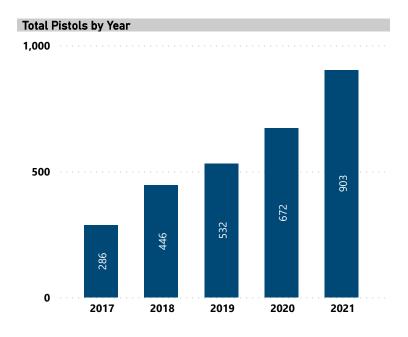

# **RECOVERED PISTOLS IN NIBIN, 2017 - 2021**

**Total Pistols** 

2,839

Pistols with Leads

202

Lead Rate

7.1%

Median TTFS (Years)