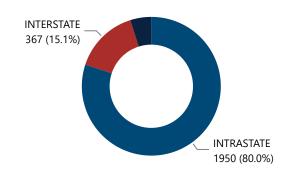

Guns to a Known Purchaser

2,579

Median TTC (Years)

1.8

Median Age of **Purchaser** 



### **Top Recovery States** Recovery Recovered State Crime Guns 2,081 TX $\mathsf{CA}$ 64 LA 33 PR 28 IL 18 Total 2.224

| <b>Top Recovery Cities</b> |                            |
|----------------------------|----------------------------|
| Recovery City/State        | Recovered<br>Crime<br>Guns |
| ARLINGTON, TX              | 535                        |
| DALLAS, TX                 | 525                        |
| GRAND PRAIRIE, TX          | 215                        |
| FORT WORTH, TX             | 113                        |
| IRVING, TX                 | 97                         |
| Total                      | 1,485                      |

### Crime Guns by Source-to-Recovery Location



### Crime Guns by TTC Grouping



| Crime Guns by Purchaser | Age                        |                                                                 |
|-------------------------|----------------------------|-----------------------------------------------------------------|
| Purchaser Age Group     | # of Recovered<br>Firearms | % of Total Recovered<br>Firearms w/ Purchaser<br>Age Determined |
| 18-21                   | 172                        | 6.8%                                                            |
| 22-24                   | 490                        | 19.3%                                                           |
| 25-34                   | 888                        | 35.0%                                                           |
| 35-44