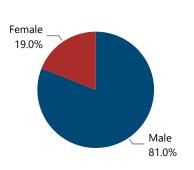

### Crime Guns by Purchaser Gender Crime Guns by Purchaser/Possessor Grouping when Purchaser is Known