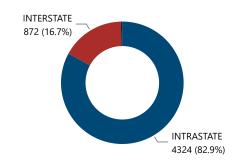

|      |     |    |      |      |   |
| 0     |      |      |     |    |      |      |   |
| 0     | 2017 | 2018 | 20  | 19 | 2020 | 2021 |   |

#### Ton Possyamy Cities Top Recovery States Recovery Recovered State Crime Guns NC 4,324 SC 156 NY 153 NJ 70 FL 62 4,765 Total

| Top Recovery Cities |                            |
|---------------------|----------------------------|
| Recovery City/State | Recovered<br>Crime<br>Guns |
| CHARLOTTE, NC       | 3,263                      |
| CONCORD, NC         | 106                        |
| GASTONIA, NC        | 101                        |
| NEW YORK, NY        | 67                         |
| GREENSBORO, NC      | 64                         |
| Total               | 3,601                      |

#### Crime Guns by Source-to-Recovery Location



#### Crime Guns by TTC Grouping



| Crime Guns by Purchaser Age |                            |                                                                 |  |  |  |  |  |  |
|-----------------------------|----------------------------|-----------------------------------------------------------------|--|--|--|--|--|--|
| Purchaser Age Group         | # of Recovered<br>Firearms | % of Total Recovered<br>Firearms w/ Purchaser<br>Age Determined |  |  |  |  |  |  |
| 18-21                       | 315                        | 6.3%                                                            |  |  |  |  |  |  |
| 22-24                       | 929                        | 18.7%                                                           |  |  |  |  |  |  |
| 25-34                       | 1,966