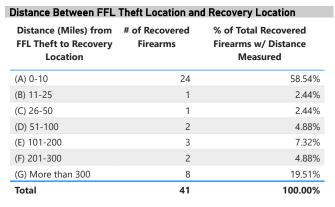

### ● 3 years or more % Total of Recovered Firearms by Theft-to-Recovery Location