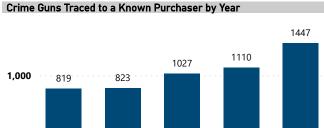

### Crime Guns Traced to a Known Purchaser by Year

| MORE THAN 3 YEARS | LESS THAN 1 YEAR<br>3073 (25.9%) |
|-------------------|----------------------------------|
|                   | 1-3 YEARS<br>2902 (24.5%)        |

32

|       |      |      |     |    |      | 1447 | _ |
|-------|------|------|-----|----|------|------|---|
|       |      |      | 102 | 27 | 1110 |      |   |
| 1,000 | 819  | 823  |     |    |      |      | ٠ |
|       |      |      |     |    |      |      |   |
| 0     |      |      |     |    |      |      |   |
| 0     | 2017 | 2018 | 20  | 19 | 2020 | 2021 |   |