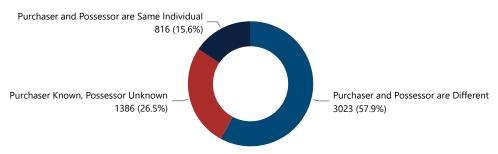

- 200                                                               | 57                            | 1.1%                                                     |  |  |
| 201 - 300                                                               | 9                             | 0.2%                                                     |  |  |
| More than 300                                                           | 13                            | 0.3%                                                     |  |  |
| Total                                                                   | 5,072                         | 100.0%                                                   |  |  |

#### Crime Guns by Purchaser Gender

#### Crime Guns by Purchaser/Possessor Grouping when Purchaser is Known





### **RECOVERED CRIME GUN CHARACTERISTICS, 2017 - 2021**

Most Frequently Traced Crime Gun Type

**PISTOL** 

Most Frequently Traced Crime Gun Caliber

9

Most Frequently Traced Crime Gun Make-Type-Caliber

TAS-P-9

Suspected PMFs Recovered and Traced

243

| Most Common Types of Crime Guns Recovered and Traced |       |                       |       |                       |       |                       |       |                       |       |                       |            |
|------------------------------------------------------|-------|-----------------------|-------|-----------------------|-------|-----------------------|-------|-----------------------|-------|-----------------------|------------|
| Weapon Description                                   | 2017  | % Change<br>201