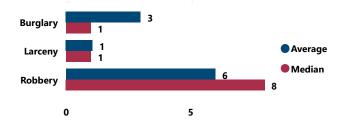

# RECOVERED FIREARMS ASSOCIATED WITH ALL FFL BURGLARIES, ROBBERIES, & LARCENIES WITHIN CITY, 2017 - 2021

Total Theft Incidents w/ at Least 1 Recovered Firearm

Total # of Recovered Firearms Average # of Firearms Recovered per Theft Incident w/ at Least 1 Recovered Firearm

Median # of Firearms Recovered per Theft Incident w/ at Least 1 Recovered Firearm

Total # of Theft Incidents Involving at Least 1 Recovered Firearm by Theft Type

Average and Median # of Firearms Recovered per Theft Incident Involving at Least 1 Recovered Firearm by Theft Type