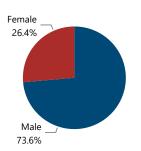

01 - 200                                                               | 57                            | 1.1%                                                     |  |  |
| 201 - 300                                                               | 9                             | 0.2%                                                     |  |  |
| More than 300                                                           | 13                            | 0.3%                                                     |  |  |
| Total                                                                   | 5,072                         | 100.0%                                                   |  |  |

#### Crime Guns by Purchaser Gender

#### Crime Guns by Purchaser/Possessor Grouping when Purchaser is Known





### **RECOVERED CRIME GUN CHARACTERISTICS, 2017 - 2021**

Most Frequently Traced Crime Gun Type

**PISTOL** 

Most Frequently Traced Crime Gun Caliber

9

Most Frequently Traced Crime Gun Make-Type-Caliber

TAS-P-9

Suspected PMFs Recovered and Traced

243

| Most Common Types of Crime Guns Recovered and Traced |       |                       |       |                       |       |                       |       |                       |       |                       |            |
|------------------------------------------------------|-------|-----------------------|-------|-----------------------|-------|-----------------------|-------|-----------------------|-------|-----------------------|------------|
| Weapon Description                                   | 2017  | % Change<br>2