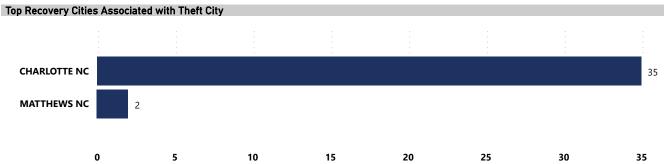

#### Ton Possyamy Cities Top Recovery States Recovery Recovered State Crime Guns NC 4,324 SC 156 NY 153 NJ 70 FL 62 4,765 Total

| Top Recovery Cities |                            |
|---------------------|----------------------------|
| Recovery City/State | Recovered<br>Crime<br>Guns |
| CHARLOTTE, NC       | 3,263                      |
| CONCORD, NC         | 106                        |
| GASTONIA, NC        | 101                        |
| NEW YORK, NY        | 67                         |
| GREENSBORO, NC      | 64                         |
| Total               | 3,601                      |