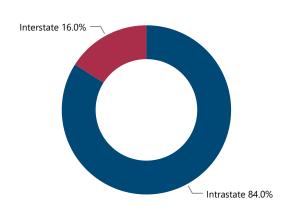

Recovered Firearm

Total # of Recovered Firearms Average # of Firearms Recovered per Theft Incident w/ at Least 1 Recovered Firearm

Median # of Firearms Recovered per Theft Incident w/ at Least 1 Recovered Firearm

Total # of Theft Incidents Involving at Least 1 Recovered Firearm by Theft Type



Average and Median # of Firearms Recovered per Theft Incident Involving at Least 1 Recovered Firearm by Theft Type



#### % Total of Recovered Firearms by Time-to-Recovery Grouping



#### Recovered Firearms by Possessor Age Possessor Age Grouping # of Recovered % of Total Recovered Firearms w/ Possessor Age Determined 17 and below 9 19.15% 18-24 29.79% 14 25-34 17 36.17% 35 and older 7 14.89% Total 47 100.00%

### ● 3 years or more % Total of Recovered Firearms by Theft-to-Recovery Location







### **CRIME GUNS RECOVERED AND TRACED, 2017 - 2021**

**Traced Crime Guns** 

14,357

Traced Crime Guns to a Known Purchaser

11,882

Median TTC (Years)

2.5

**Crime Guns by TTC Grouping** 

Median Age of Possessor

31

| Top Source S | States       |                              |
|--------------|--------------|------------------------------|
|              | Source State | # of Recovered<br>Crime Guns |
| NC           |              | 7,864                        |
| SC           |              | 1,793                        |
| GA           |              | 401                          |
| FL           |              | 262                          |
| VA           |              | 259                          |
| Total        |              | 10,579                       |

| Top S