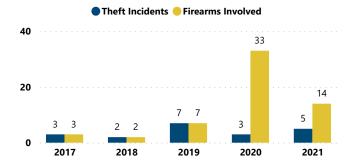

### **CHARLOTTE, NC**

## FFL BURGLARIES, ROBBERIES, & LARCENIES, 2017 - 2021





#### Total # of Incidents and Firearms Involved by Theft Year





#### % of Thefts by Number of Firearms Stolen





| Thefts and Firearms Stolen by FFL Type |                    |                      |                                 |                                 |  |  |  |  |
|----------------------------------------|--------------------|----------------------|---------------------------------|---------------------------------|--|--|--|--|
| FFL<br>Type                            | Total<br>Incidents | % Total<br>Incidents | Total #<br>Firearms<br>Involved | % Total<br>Firearms<br>Involved |  |  |  |  |
| 01                                     | 13                 | 65.0%                | 43                              | 72.9%                           |  |  |  |  |
| 02                                     | 4                  | 20.0%