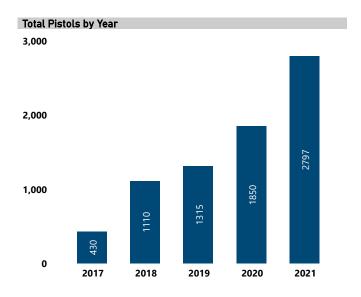

### **RECOVERED PISTOLS IN NIBIN, 2017 - 2021**

Total Pistols

7,502

Pistols with Leads

605

Lead Rate

8.1%

Median TTFS (Years)