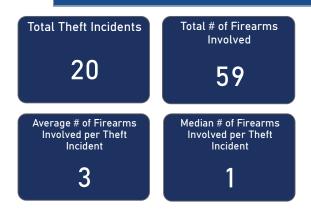

#### % of Thefts by Number of Firearms Stolen

| Thefts and Firearms Stolen by FFL Type |                    |                      |                                 |                                 |  |  |  |  |
|----------------------------------------|--------------------|----------------------|---------------------------------|---------------------------------|--|--|--|--|
| FFL<br>Type                            | Total<br>Incidents | % Total<br>Incidents | Total #<br>Firearms<br>Involved | % Total<br>Firearms<br>Involved |  |  |  |  |
| 01                                     | 13                 | 65.0%                | 43                              | 72.9%                           |  |  |  |  |
| 02                                     | 4                  | 20.0%                | 13                              | 22.0%                           |  |  |  |  |
| 03                                     | 1                  | 5.0%                 | 1                               | 1.7%                            |  |  |  |  |
| 07                                     | 2                  | 10.0%                | 2                               | 3.4%                            |  |  |  |  |
| Total                                  | 20                 | 100.0%               | 59                              | 100.0%                          |  |  |  |  |