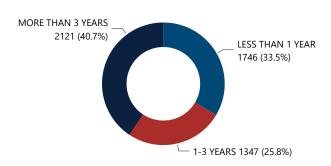

### Crime Guns Traced to a Known Purchaser by Year

| MORE THAN 3 YEARS | LESS THAN 1 YEAR<br>3073 (25.9%) |
|-------------------|----------------------------------|
|                   | 1-3 YEARS<br>2902 (24.5%)        |