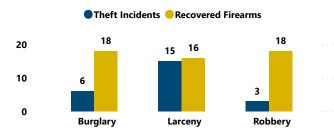

# RECOVERED FIREARMS ASSOCIATED WITH ALL FFL BURGLARIES, ROBBERIES, & LARCENIES WITHIN CITY, 2017 - 2021

Total Theft Incidents w/ at Least 1 Recovered Firearm

Total # of Recovered Firearms Average # of Firearms Recovered per Theft Incident w/ at Least 1 Recovered Firearm

Median # of Firearms Recovered per Theft Incident w/ at Least 1 Recovered Firearm

Total # of Theft Incidents Involving at Least 1 Recovered Firearm by Theft Type

Average and Median # of Firearms Recovered per Theft Incident Involving at Least 1 Recovered Firearm by Theft Type