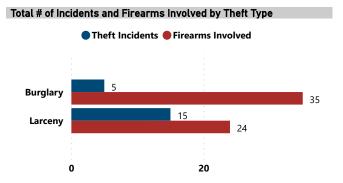

Median # of Firearms Recovered per Theft Incident w/ at Least 1 Recovered Firearm

Total # of Theft Incidents Involving at Least 1 Recovered Firearm by Theft Type

Average and Median # of Firearms Recovered per Theft Incident Involving at Least 1 Recovered Firearm by Theft Type