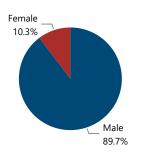

| 12.5%                                                    |  |  |
| 101 - 200                                         | 1,023                         | 9.6%                                                     |  |  |
| 201 - 300                                         | 519                           | 4.9%                                                     |  |  |
| More than 300                                     | 1,213                         | 11.3%                                                    |  |  |
| Total                                             | 10,699                        | 100.0%                                                   |  |  |

#### Crime Guns by Possessor Gender Crime Guns by Purchaser/Possessor Grouping when Purchaser is Known





### **CRIME GUNS SOURCED FROM THIS CITY, 2017 - 2021**

Traced Crime Guns

5,542

Traced Crime Guns to a Known Purchaser

5,226

Median TTC (Years)

1.7

Median Age of Purchaser

32



|       |      |      |     |    |      | 1447 | _ |
|-------|------|------|-----|----|------|------|---|
|       |      |      | 102 | 27 | 1110 |      |   |
| 1,000 | 819  | 823  |     |    |      |      | ٠ |
|       |      |      |     |    |      |      |   |
| 0     |      |      |     |    |      |      |   |
| 0     | 2017 | 2018 | 20  | 19 | 2020 | 2021 |   |

#### Ton Possyamy Cities Top Recovery States Recovery Recovered State Crime Guns NC 4,324 SC 156 NY 153 NJ 70 FL 62 4,765 Total

| Top Recovery Cities |                            |
|---------------------|----------------------------|
| Re