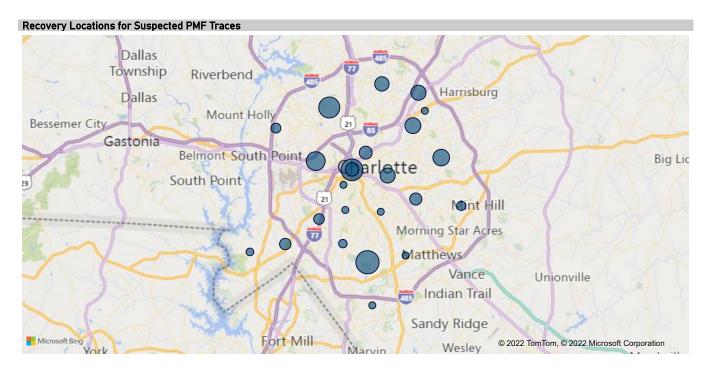

GLC-P-9                                      | 1,167                        |
| SW-P-9                                       | 745                          |
| GLC-P-40                                     | 738                          |
| SW-P-40                                      | 548                          |
| SR-P-9                                       | 428                          |
| SKY-P-9                                      | 273                          |
| IMC-P-9                                      | 262                          |
| SR-P-380                                     | 248                          |
| SW-PR-38                                     | 247                          |
| Total                                        | 5,852                        |



### **BALLISTIC EVIDENCE IN NIBIN, 2017 - 2021**

**Total Casings and Test Fires** 

14,818

Casings and Test Fires with NIBIN Leads

3,081

Lead Rate

20.8%



### **RECOVERED PISTOLS IN NIBIN, 2017 - 2021**

Total Pistols

7,502

Pistols with Leads

605

Lead Rate

8.1%

Median TTFS (Years)

1.9