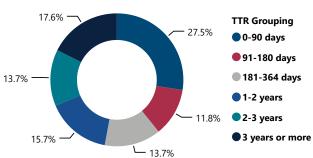

#### % Total of Recovered Firearms by Time-to-Recovery Grouping

### ● 3 years or more % Total of Recovered Firearms by Theft-to-Recovery Location