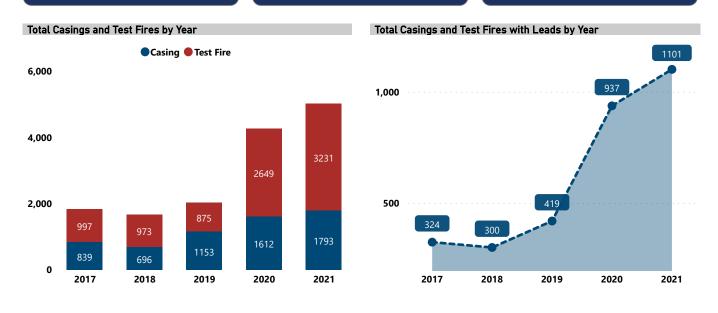

### **BALLISTIC EVIDENCE IN NIBIN, 2017 - 2021**

**Total Casings and Test Fires** 

14,818

Casings and Test Fires with NIBIN Leads

3,081

Lead Rate

20.8%