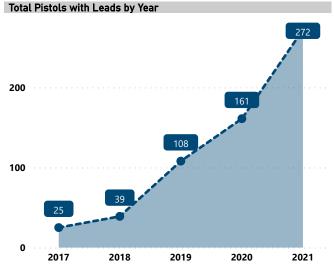

### **RECOVERED PISTOLS IN NIBIN, 2017 - 2021**

Total Pistols

7,502

Pistols with Leads

605

Lead Rate

8.1%

Median TTFS (Years)