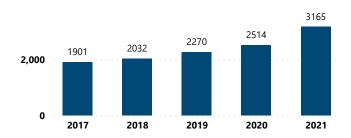

|
| VA           |              | 259                          |
| Total        |              | 10,579                       |

| Top Source Cities |                 |                           |
|-------------------|-----------------|---------------------------|
| Source City       | Source<br>State | # of Recovered Crime Guns |
| CHARLOTTE         | NC              | 3,263                     |
| CONCORD           | NC              | 663                       |
| MATTHEWS          | NC              | 647                       |
| ROCK HILL         | SC              | 487                       |
| BELMONT           | NC              | 304                       |
| Total             |                 | 5,364                     |

### Crime Guns Traced to a Known Purchaser by Year



| MORE THAN 3 YEARS | LESS THAN 1 YEAR<br>3073 (25.9%) |
|-------------------|----------------------------------|
|                   | 1-3 YEARS<br>2902 (24.5%)        |

| Crime Guns by Possessor | Age                        |                                                                 |
|-------------------------|----------------------------|-----------------------------------------------------------------|
| Possessor Age Group     | # of Recovered<br>Firearms | % of Total Recovered<br>Firearms w/ Possessor<br>Age Determined |
| 17 and below            | 388                        | 4.0%                                                            |
| 18-21                   | 1,570                      | 16.2%                                                           |
| 22-24