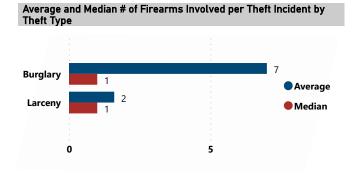

# RECOVERED FIREARMS ASSOCIATED WITH ALL FFL BURGLARIES, ROBBERIES, & LARCENIES WITHIN CITY, 2017 - 2021

Total Theft Incidents w/ at Least 1 Recovered Firearm

Total # of Recovered Firearms Average # of Firearms Recovered per Theft Incident w/ at Least 1 Recovered Firearm

Median # of Firearms Recovered per Theft Incident w/ at Least 1 Recovered Firearm

Total # of Theft Incidents Involving at Least 1 Recovered Firearm by Theft Type

Average and Median # of Firearms Recovered per Theft Incident Involving at Least 1 Recovered Firearm by Theft Type