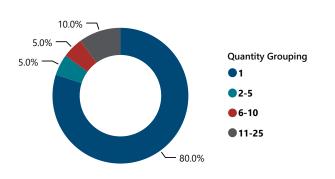

#### % of Thefts by Number of Firearms Stolen

| Thefts and Firearms Stolen by FFL Type |                    |                      |                                 |                                 |  |  |  |  |
|----------------------------------------|--------------------|----------------------|---------------------------------|---------------------------------|--|--|--|--|
| FFL<br>Type                            | Total<br>Incidents | % Total<br>Incidents | Total #<br>Firearms<br>Involved | % Total<br>Firearms<br>Involved |  |  |  |  |
| 01                                     | 13                 | 65.0%                | 43                              | 72.9%                           |  |  |  |  |
| 02                                     | 4                  | 20.0%                | 13                              | 22.0%                           |  |  |  |  |
| 03                                     | 1                  | 5.0%                 | 1                               | 1.7%                            |  |  |  |  |
| 07                                     | 2                  | 10.0%                | 2                               | 3.4%                            |  |  |  |  |
| Total                                  | 20                 | 100.0%               | 59                              | 100.0%                          |  |  |  |  |