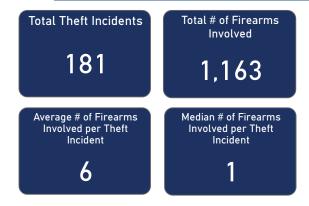

#### Thefts and Firearms Stolen by FFL Type

| FFL<br>Type | Total<br>Incidents | % Total<br>Incidents | Total #<br>Firearms<br>Involved | % Total<br>Firearms<br>Involved |
|-------------|--------------------|----------------------|---------------------------------|---------------------------------|
| 01          | 117                | 64.6%                | 741                             | 63.7%                           |
| 02          | 46                 | 25.4%                | 250                             | 21.5%                           |
| 03          | 1                  | 0.6%                 | 42                              | 3.6%                            |
| 07          | 17                 | 9.4%                 | 130                             | 11.2%                           |
| Total       | 181                | 100.0%               | 1,163                           | 100.0%                          |