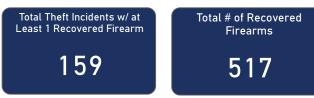

# RECOVERED FIREARMS ASSOCIATED WITH ALL FFL BURGLARIES, ROBBERIES, & LARCENIES WITHIN STATE, 2017 - 2021

Total # of Theft Incidents Involving at Least 1 Recovered Firearm by Theft Type