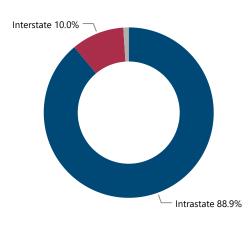

# **CRIME GUNS SOURCED FROM THIS STATE, 2017 - 2021**

Crime Guns by Source-to-Recovery Location