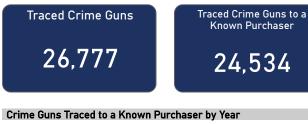

### Traced Crime Guns

# **Known Purchaser** 24,908

Traced Crime Guns to a

| Top Recovery Cities |                              | Top Sour        | ce States                    |
|---------------------|------------------------------|-----------------|------------------------------|
| Recovery City       | # of Recovered<br>Crime Guns | Source<br>State | # of Recovered<br>Crime Guns |
| DENVER              | 6,894                        | CO              | 17,527                       |
| COLORADO            | 5,169                        | ТХ              | 1,061                        |
| SPRINGS             |                              | WY              | 452                          |
| PUEBLO              | 1,320                        | FL              | 443                          |
| LAKEWOOD            | 1,292                        | NM              | 429                          |
| AURORA              | 1,102                        | Total           | 19.912                       |
| Total               | 15,777                       |                 |                              |

#### Crime Guns Traced to a Known Purchaser by Year