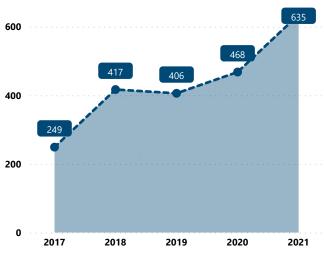

# **RECOVERED CRIME GUN CHARACTERISTICS, 2017 - 2021**

Most Frequently Traced Crime Gun Type

# **PISTOL**

Most Frequently Traced Crime Gun Caliber **9**  Most Frequently Traced Crime Gun Make-Type-Caliber

GLC-P-9

Suspected PMFs Recovered and Traced

258