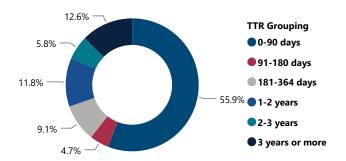

|
| Total       | 181                | 100.0%               | 1,163                           | 100.0%                          |



#### Total # of Incidents and Firearms Involved by Theft Type



# Average and Median # of Firearms Involved per Theft Incident by Theft Type



#### Firearms Stolen by Weapon Type Weapon Type Total # Firearms % of Total Involved 710 PISTOL 61.0% RIFLE 206 17.7% REVOLVER 130 11.2% SHOTGUN 73 6.3% RECEIVER/FRAME 21 1.8% SILENCER 1.4% 16 DERRINGER 4 0.3% MACHINE GUN 3 0.3% Total 1,163 100.0%

# RECOVERED FIREARMS ASSOCIATED WITH ALL FFL BURGLARIES, ROBBERIES, & LARCENIES WITHIN STATE, 2017 - 2021



Total # of Theft Incidents Involving at Least 1 Recovered Firearm by Theft Type



#### % Total of Recovered Firearms by Time-to-Recovery Grouping



#### Distance Between FFL Theft Location and Recovery Location

| Distance (Miles) from<br>FFL Theft to Recovery<br>Location | # of Recovered<br>Firearms | % of Total Recovered<br>Firearms w/ Distance<br>Measured |
|------------------------------------------------------------|----------------------------|----------------------------------------------------------|
| (A) 0-10                                                   | 131                        | 39.70%                                                   |
| (B) 11-25                                                  | 109                        | 33.03%                                                   |
| (C) 26-50                                                  | 29                         | 8.79%