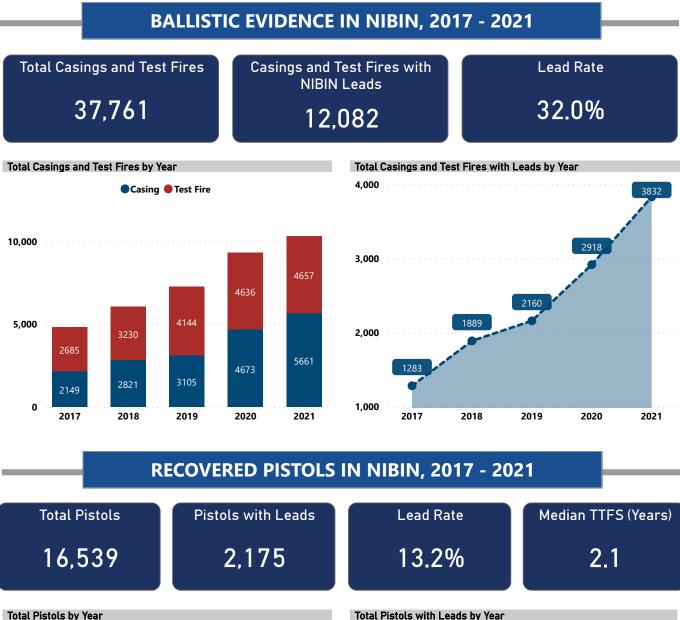

# RECOVERED FIREARMS ASSOCIATED WITH ALL FFL BURGLARIES, ROBBERIES, & LARCENIES WITHIN STATE, 2017 - 2021

Total # of Theft Incidents Involving at Least 1 Recovered Firearm by Theft Type

#### % Total of Recovered Firearms by Time-to-Recovery Grouping

#### % Total of Recovered Firearms by Theft-to-Recovery Location