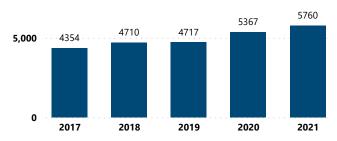

d<br>Crime Guns |
| DENVER              | 6,894                        | CO              | 17,527                       |
| COLORADO            | 5,169                        | ТХ              | 1,061                        |
| SPRINGS             |                              | WY              | 452                          |
| PUEBLO              | 1,320                        | FL              | 443                          |
| LAKEWOOD            | 1,292                        | NM              | 429                          |
| AURORA              | 1,102                        | Total           | 19.912                       |
| Total               | 15,777                       |                 |                              |

#### Crime Guns Traced to a Known Purchaser by Year



#### Crime Guns by Possessor Age

| Possessor Age Group | # of Recovered<br>Firearms | % of Total Recovered<br>Firearms w/ Possessor<br>Age Determined |  |
|---------------------|----------------------------|-----------------------------------------------------------------|--|
| 17 and below        | 747                        | 3.7%                                                            |  |
| 18-21               | 1,900                      | 9.4%                                                            |  |
| 22-24               | 1,846                      | 9.1%                                                            |  |
| 25-34               | 6,527                      | 32.3%                                                           |  |
| 35-44               | 4,851