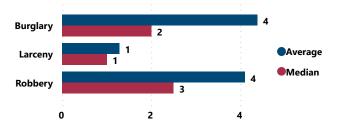

| 8.79%                                                    |
| (D) 51-100                                                 | 23                         | 6.97%                                                    |
| (E) 101-200                                                | 8                          | 2.42%                                                    |
| (G) More than 300                                          | 30                         | 9.09%                                                    |
| Total                                                      | 330                        | 100.00%                                                  |





#### Average and Median # of Firearms Recovered per Theft Incident Involving at Least 1 Recovered Firearm by Theft Type



#### **Recovered Firearms by Possessor Age**

| Possessor Age Grouping | # of Recovered<br>Firearms | % of Total Recovered<br>Firearms w/ Possessor<br>Age Determined |  |
|------------------------|----------------------------|-----------------------------------------------------------------|--|
| 17 and below           | 104                        | 25.12%                                                          |  |
| 18-24                  | 145                        | 35.02%                                                          |  |
| 25-34                  | 85                         | 20.53%                                                          |  |
| 35 and older           | 80                         | 19.32%                                                          |  |
|