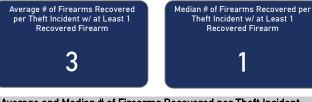

#### Average and Median # of Firearms Recovered per Theft Incident Involving at Least 1 Recovered Firearm by Theft Type