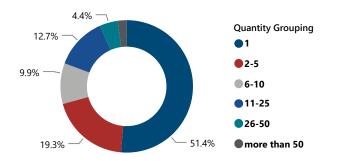

## **COLORADO**

# FFL BURGLARIES, ROBBERIES, & LARCENIES, 2017 - 2021



### Total # of Incidents and Firearms Involved by Theft Year



#### % of Thefts by Number of Firearms Stolen



#### Thefts and Firearms Stolen by FFL Type

| FFL<br>Type | Total<br>Incidents | % Total<br>Incidents | Total #<br>Firearms<br>Involved | % Total<br>Firearms<br>Involved |
|-------------|--------------------|----------------------|---------------------------------|---------------------------------|
| 01          | 117                | 64.6%                | 741                             | 63.7%                           |
| 02          | 46                 | 25.4%                | 250                             | 21.5%                           |
| 03          | 1                  | 0.6%                 | 42                              | 3.6%                            |
| 07          | 17                 | 9.4%                 | 130                             | 11.2%