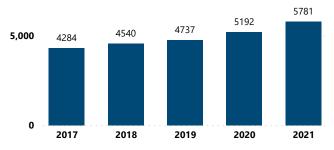

|
| 51 - 100                                          | 1,748                         | 8.2%                                                     |
| 101 - 200                                         | 1,105                         | 5.2%                                                     |
| 201 - 300                                         | 463                           | 2.2%                                                     |
| More than 300                                     | 5,353                         | 25.2%                                                    |
| Total                                             | 21,262                        | 100.0%                                                   |



3 of 6

# **CRIME GUNS SOURCED FROM THIS STATE, 2017 - 2021**





Crime Guns by Source-to-Recovery Location



# Median TTC (Years) 2.9



| Top Recove        | ery States                 | Top Recovery Cities  |                            |
|-------------------|----------------------------|----------------------|----------------------------|
| Recovery<br>State | Recovered<br>Crime<br>Guns | Recovery City/State  | Recovered<br>Crime<br>Guns |
| СО                | 17,527                     | DENVER, CO           | 4,943                      |
| CA                | 1,321                      | COLORADO SPRINGS, CO | 3,687                      |
| ТХ                | 591                        | PUEBLO, CO           | 1,034                      |
| AZ                | 369                        | LAKEWOOD, CO         | 919                        |
| FL