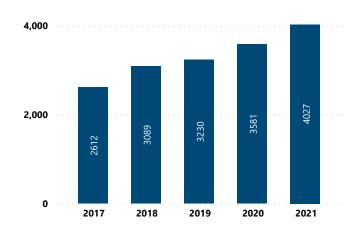

### Traced Crime Guns

# 31,145

#### Crime Guns Traced to a Known Purchaser by Year