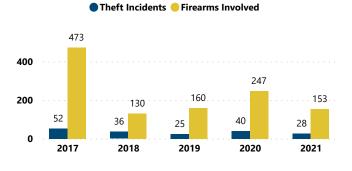

## **COLORADO**

# FFL BURGLARIES, ROBBERIES, & LARCENIES, 2017 - 2021



### Total # of Incidents and Firearms Involved by Theft Year



#### % of Thefts by Number of Firearms Stolen



#### Thefts and Firearms Stolen by FFL Type

| FFL<br>Type | Total<br>Incidents | % Total<br>Incidents | Total #<br>Firearms<br>Involved | % Total<br>Firearms<br>Involved |
|-------------|--------------------|----------------------|---------------------------------|---------------------------------|
| 01          | 117                | 64.6%                | 741                             | 63.7%                           |
| 02          | 46                 | 25.4%                | 250                             | 21.5%                           |
| 03          | 1                  | 0.6%                 | 42                              | 3.6%                            |
| 07          | 17                 | 9.4%                 | 130