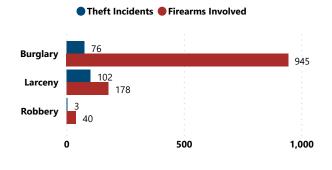

-|----------------------|---------------------------------|---------------------------------|
| 01          | 117                | 64.6%                | 741                             | 63.7%                           |
| 02          | 46                 | 25.4%                | 250                             | 21.5%                           |
| 03          | 1                  | 0.6%                 | 42                              | 3.6%                            |
| 07          | 17                 | 9.4%                 | 130                             | 11.2%                           |
| Total       | 181                | 100.0%               | 1,163                           | 100.0%                          |



#### Total # of Incidents and Firearms Involved by Theft Type



# Average and Median # of Firearms Involved per Theft Incident by Theft Type



#### Firearms Stolen by Weapon Type Weapon Type Total # Firearms % of Total Involved 710 PISTOL 61.0% RIFLE 206 17.7% REVOLVER 130 11.2% SHOTGUN 73 6.3% RECEIVER/FRAME 21 1.8% SILENCER 1.4% 16 DERRINGER 4 0.3% MACHINE GUN 3 0.3% Total 1,163 100.0%

# RECOVERED FIREARMS ASSOCIATED WITH ALL FFL BURGLARIES, ROBBERIES, & LARCENIES WITHIN STATE, 2017 - 2021



Total # of Theft Incidents Involving at Least 1 Recovered Firearm by Theft Type



#### % Total of Recovered Firearms by Time-to-Recovery Grouping



#### Distance Between FFL Theft Location and Recovery Location

| Distance (Miles) from<br>FFL Theft to Recovery<br>Location | # of Recovered<br>Firearms | % of Total Recovered<br>Firearms w/ Distance<br>Measur