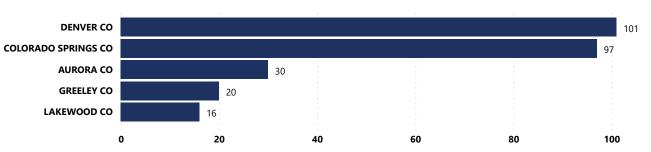

------|----------------------------|-----------------------------------------------------------------|--|
| 17 and below           | 104                        | 25.12%                                                          |  |
| 18-24                  | 145                        | 35.02%                                                          |  |
| 25-34                  | 85                         | 20.53%                                                          |  |
| 35 and older           | 80                         | 19.32%                                                          |  |
| Total                  | 414                        | 100.00%                                                         |  |

#### % Total of Recovered Firearms by Theft-to-Recovery Location





# **CRIME GUNS RECOVERED AND TRACED, 2017 - 2021**

### Traced Crime Guns

# 31,145

# **Known Purchaser** 24,908

Traced Crime Guns to a

| Top Recovery Cities |                              | Top Sour        | ce States                    |
|---------------------|------------------------------|-----------------|------------------------------|
| Recovery City       | # of Recovered<br>Crime Guns | Source<br>State | # of Recovered<br>Crime Guns |
| DENVER              | 6,894                        | CO              | 17,527                       |
| COLORADO            | 5,169                        | ТХ              | 1,061                        |
| SPRINGS             |                              | WY              | 452                          |
| PUEBLO              | 1,320