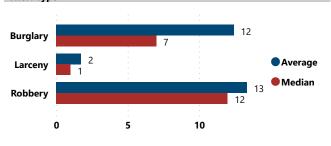

------------|
| 01          | 117                | 64.6%                | 741                             | 63.7%                           |
| 02          | 46                 | 25.4%                | 250                             | 21.5%                           |
| 03          | 1                  | 0.6%                 | 42                              | 3.6%                            |
| 07          | 17                 | 9.4%                 | 130                             | 11.2%                           |
| Total       | 181                | 100.0%               | 1,163                           | 100.0%                          |



#### Total # of Incidents and Firearms Involved by Theft Type



# Average and Median # of Firearms Involved per Theft Incident by Theft Type



#### Firearms Stolen by Weapon Type Weapon Type Total # Firearms % of Total Involved 710 PISTOL 61.0% RIFLE 206 17.7% REVOLVER 130 11.2% SHOTGUN 73 6.3% RECEIVER/FRAME 21 1.8% SILENCER 1.4% 16 DERRINGER 4 0.3% MACHINE GUN 3 0.3% Total 1,163 100.0%

# RECOVERED FIREARMS ASSOCIATED WITH ALL FFL BURGLARIES, ROBBERIES, & LARCENIES WITHIN STATE, 2017 - 2021



Total # of Theft Incidents Involving at Least 1 Recovered Firearm by Theft Type



#### % Total of Recovered Firearms by Time-to-Recovery Grouping



#### Distance Between FFL Theft Location and Recovery Location

| Distance (Miles) from<br>FFL Theft to Recovery<br>Location | # of Recovered<br>Firearms | % of Total Recovered<br>Firearms w/ Distance<br>Measured |
|------------------------------------------------------------|-------------