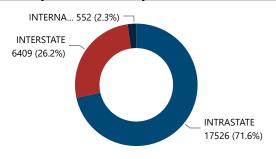

# **CRIME GUNS SOURCED FROM THIS STATE, 2017 - 2021**

Crime Guns by Source-to-Recovery Location