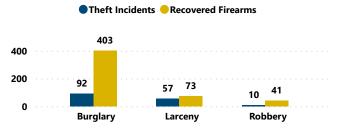

#### Average and Median # of Firearms Recovered per Theft Incident Involving at Least 1 Recovered Firearm by Theft Type