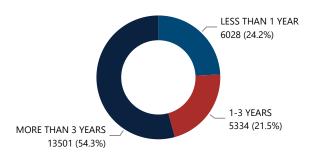

| Total               | 20,207                     | 100.0%                                                          |  |

### Median TTC (Years) Median Age of Possessor 3.0 31

#### **Top Source Cities**

| Source City      | Source<br>State | # of Recovered<br>Crime Guns |
|------------------|-----------------|------------------------------|
| COLORADO SPRINGS | CO              | 3,879                        |
| DENVER           | CO              | 1,188                        |
| AURORA           | CO              | 1,140                        |
| THORNTON         | CO              | 915                          |
| LAKEWOOD         | CO              | 913                          |
| Total            |                 | 8,035                        |

#### Crime Guns by TTC Grouping



#### Crime Guns by FFL-to-Recovery Location

| Distance (Miles) from FFL to<br>Recovery Location | # of<br>Recovered<br>Firearms | % of Total Recovered<br>Firearms w/ Distance<br>Measured |
|---------------------------------------------------|-------------------------------|----------------------------------------------------------|
| 0 - 10                                            | 7,539                         | 35.5%                                                    |
| 11 - 25                                           | 3,251                         | 15.3%                                                    |
| 26 - 50                                           | 1,803                         | 8.5%                                                     |
| 51 - 100