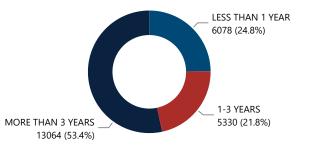

--------------|----------------------------|
| Recovery<br>State | Recovered<br>Crime<br>Guns | Recovery City/State  | Recovered<br>Crime<br>Guns |
| СО                | 17,527                     | DENVER, CO           | 4,943                      |
| CA                | 1,321                      | COLORADO SPRINGS, CO | 3,687                      |
| ТХ                | 591                        | PUEBLO, CO           | 1,034                      |
| AZ                | 369                        | LAKEWOOD, CO         | 919                        |
| FL                | 340                        | AURORA, CO           | 802                        |
| Total             | 20,148                     | Total                | 11,385                     |

#### Crime Guns by TTC Grouping



#### Crime Guns by Purchaser Age

| Purchaser Age Group | # of Recovered<br>Firearms | % of Total Recovered<br>Firearms w/ Purchaser<br>Age Determined |  |
|---------------------|----------------------------|-----------------------------------------------------------------|--|
| 18-21               | 1,394                      | 5.8%                                                            |  |
| 22-24               | 3,723                      | 15.6%                                                           |  |
| 25-34               | 8,033                      | 33.6%                                                           |  |
| 35-44               | 4,520                      | 18.9%                                                           |  |
| 45-54               | 2,961