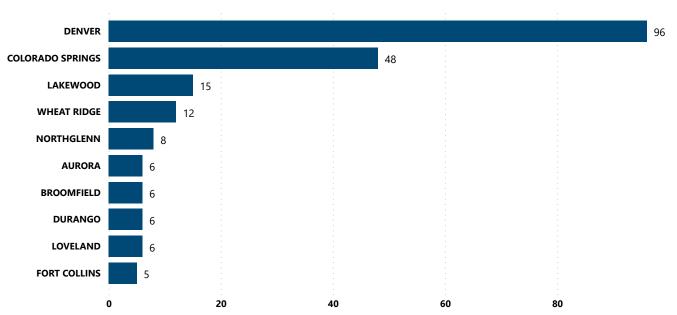

# **Known Purchaser** 24,908

Traced Crime Guns to a

| Top Recovery Cities |                              | Top Sour        | ce States                    |
|---------------------|------------------------------|-----------------|------------------------------|
| Recovery City       | # of Recovered<br>Crime Guns | Source<br>State | # of Recovered<br>Crime Guns |
| DENVER              | 6,894                        | CO              | 17,527                       |
| COLORADO            | 5,169                        | ТХ              | 1,061                        |
| SPRINGS             |                              | WY              | 452                          |
| PUEBLO              | 1,320                        | FL              | 443                          |
| LAKEWOOD            | 1,292                        | NM              | 429                          |
| AURORA              | 1,102                        | Total           | 19.912                       |
| Total               | 15,777                       |                 |                              |

### Top Recovery Cities for Suspected PMF Traces