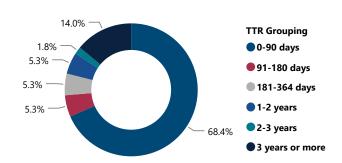

|
| RECEIVER/FRAME                 |                              | 1  | 1.0%       |
| Total                          |                              | 96 | 100.0%     |

# RECOVERED FIREARMS ASSOCIATED WITH ALL FFL BURGLARIES, ROBBERIES, & LARCENIES WITHIN CITY, 2017 - 2021

Total Theft Incidents w/ at Least 1 Recovered Firearm

Total # of Recovered Firearms Average # of Firearms Recovered per Theft Incident w/ at Least 1 Recovered Firearm

Median # of Firearms Recovered per Theft Incident w/ at Least 1 Recovered Firearm

Total # of Theft Incidents Involving at Least 1 Recovered Firearm by Theft Type



Average and Median # of Firearms Recovered per Theft Incident Involving at Least 1 Recovered Firearm by Theft Type



### % Total of Recovered Firearms by Time-to-Recovery Grouping



# Recovered Firearms by Possessor AgePossessor Age Grouping# of Recovered Firearms% of Total Recovered Firearms w/ Possessor Age Determined18-24614.29%25-34819.05%35 and older2969.05%

42

100.00%

### % Total of Recovered Firearms by Theft-to-Recovery Location







Total

## **CRIME GUNS RECOVERED AND TRACED, 2017 - 2021**

**Traced Crime Guns** 

6,279

Traced Crime Guns to a Known Purchaser

5,489

Median TTC (Years)

1.7

Median Age of Possessor

31

| Top Source S | States       |                              |
|--------------|--------------|------------------------------|
|              | Source State | # of Recovered<br>Crime Guns |
| SC           |              | 4,558                        |
| GA           |              | 198                          |
| NC           |