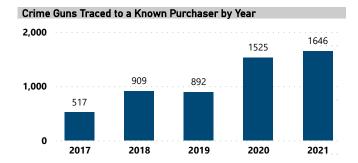

Suspected PMFs Recovered and Traced

21

| Most Common Types of Crime Guns Recovered and Traced |      |                       |       |                       |       |                       |       |                       |       |                       |                |
|------------------------------------------------------|------|-----------------------|-------|-----------------------|-------|-----------------------|-------|-----------------------|-------|-----------------------|----------------|
| Weapon Description                                   | 2017 | % Change<br>2017-2018 | 2018  | % Change<br>2018-2019 | 2019  | % Change<br>2019-2020 | 2020  | % Change<br>2020-2021 | 2021  | % Change<br>2017-2021 | Total <b>▼</b> |
| PISTOL                                               | 494  | 74.7 %                | 863   | -2.2 %                | 844   | 65.4 %                | 1,396 | 9.7 %                 | 1,531 | 209.9 %               | 5,128          |
| REVOLVER                                             | 57   | 107.0 %               | 118   | -4.2 %                | 113   | 14.2 %                | 129   | -20.9 %               | 102   | 78.9 %                | 519            |
| RIFLE                                                | 39   | 89.7 %                | 74    | -16.2 %               | 62    | 95.2 %                | 121   | -40.5 %               | 72    | 84.6 %                | 368            |
| SHOTGUN                                              | 22   | 90.9 %                | 42    | -26.2 %               | 31    | 112.9 %               | 66    | 1.5 %                 | 67    | 204.5 %               | 228            |
| Total                                                | 612  | 79.2 %                | 1,097 | -4.3 %                | 1,050 | 63.0 %                | 1,712 | 3.5 %                 | 1,772 | 189.5 %               | 6,243          |