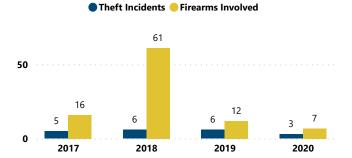

### **COLUMBIA, SC**

# FFL BURGLARIES, ROBBERIES, & LARCENIES, 2017 - 2021





### Total # of Incidents and Firearms Involved by Theft Year







### % of Thefts by Number of Firearms Stolen



| Theft Type |   |   |   |                                          |
|------------|---|---|---|------------------------------------------|
| Burglary   |   |   |   | 7                                        |
| Larceny    | 1 | 3 | 5 | <ul><li>Average</li><li>Median</li></ul> |
| 1          | 0 |   | 5 |                                          |

Average and Median # of Firearms Involved per Theft Incident by

| Thefts and Firearms Stolen by FFL Type |                    |                      |                                 |                                 |
|----------------------------------------|--------------------|----------------------|---------------------------------|---------------------------------|
| FFL<br>Type