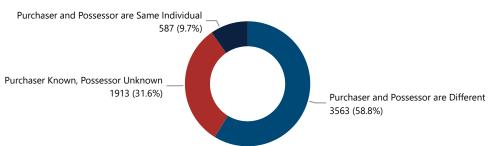

1 - 200                                                               | 140                           | 2.4%                                                     |  |  |
| 201 - 300                                                               | 1                             | 0.0%                                                     |  |  |
| More than 300                                                           | 16                            | 0.3%                                                     |  |  |
| Total                                                                   | 5,906                         | 100.0%                                                   |  |  |

### Crime Guns by Purchaser Gender

#### Crime Guns by Purchaser/Possessor Grouping when Purchaser is Known





# **RECOVERED CRIME GUN CHARACTERISTICS, 2017 - 2021**

Most Frequently Traced Crime Gun Type

**PISTOL** 

Most Frequently Traced Crime Gun Caliber

9

Most Frequently Traced Crime Gun Make-Type-Caliber

TAS-P-9

Suspected PMFs Recovered and Traced

21

| Most Common Types of Crime Guns Recovered and Traced |      |                       |       |                       |       |                       |       |                       |       |                       |                |
|------------------------------------------------------|------|-----------------------|-------|-----------------------|-------|-----------------------|-------|-----------------------|-------|-----------------------|----------------|
| Weapon Description                                   | 2017 | % Change<br>2