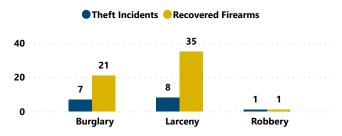

| 9  | 9.4%       |
| SHOTGUN                        |                              | 3  | 3.1%       |
| MACHINE GUN                    |                              | 1  | 1.0%       |
| RECEIVER/FRAME                 |                              | 1  | 1.0%       |
| Total                          |                              | 96 | 100.0%     |

# RECOVERED FIREARMS ASSOCIATED WITH ALL FFL BURGLARIES, ROBBERIES, & LARCENIES WITHIN CITY, 2017 - 2021

Total Theft Incidents w/ at Least 1 Recovered Firearm

Total # of Recovered Firearms Average # of Firearms Recovered per Theft Incident w/ at Least 1 Recovered Firearm

Median # of Firearms Recovered per Theft Incident w/ at Least 1 Recovered Firearm

Total # of Theft Incidents Involving at Least 1 Recovered Firearm by Theft Type



Average and Median # of Firearms Recovered per Theft Incident Involving at Least 1 Recovered Firearm by Theft Type



### % Total of Recovered Firearms by Time-to-Recovery Grouping



# Recovered Firearms by Possessor AgePossessor Age Grouping# of Recovered Firearms% of Total Recovered Firearms w/ Possessor Age Determined18-24614.29%25-34819.05%35 and older2969.05%

42

100.00%

### % Total of Recovered Firearms by Theft-to-Recovery Location







Total

## **CRIME GUNS RECOVERED AND TRACED, 2017 - 2021**

**Traced Crime Guns** 

6,279

Traced Crime Guns to a Known Purchaser

5,489

Median TTC (Years)

1.7

Median Age of Possessor

31

| Top Source S | States       |                              |
|--------------|--------------|------------------------------|
|              | Source Sta