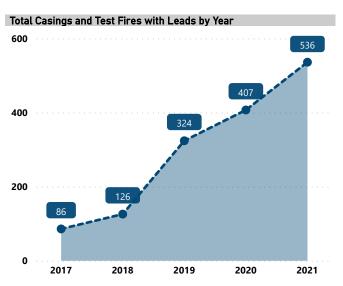

# **BALLISTIC EVIDENCE IN NIBIN, 2017 - 2021**

Total Casings and Test Fires

5,117

Casings and Test Fires with NIBIN Leads

1,479

Lead Rate

28.9%