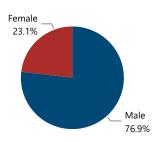

101 - 200                                                               | 140                           | 2.4%                                                     |  |  |
| 201 - 300                                                               | 1                             | 0.0%                                                     |  |  |
| More than 300                                                           | 16                            | 0.3%                                                     |  |  |
| Total                                                                   | 5,906                         | 100.0%                                                   |  |  |

### Crime Guns by Purchaser Gender

#### Crime Guns by Purchaser/Possessor Grouping when Purchaser is Known





# **RECOVERED CRIME GUN CHARACTERISTICS, 2017 - 2021**

Most Frequently Traced Crime Gun Type

**PISTOL** 

Most Frequently Traced Crime Gun Caliber

9

Most Frequently Traced Crime Gun Make-Type-Caliber

TAS-P-9

Suspected PMFs Recovered and Traced

21

| Most Common Types of Crime Guns Recovered and Traced |      |                       |       |                       |       |                       |       |                       |       |                       |                |
|------------------------------------------------------|------|-----------------------|-------|-----------------------|-------|-----------------------|-------|-----------------------|-------|-----------------------|----------------|
| Weapon Description                                   | 2017 | % Change<br