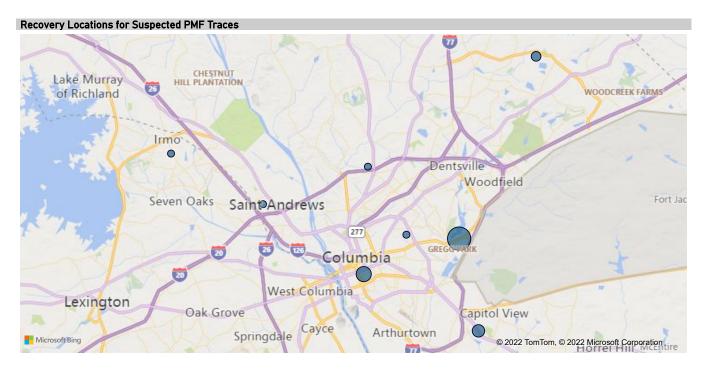

Suspected PMFs Recovered and Traced

21

| Most Common Types of Crime Guns Recovered and Traced |      |                       |       |                       |       |                       |       |                       |       |                       |                |
|------------------------------------------------------|------|-----------------------|-------|-----------------------|-------|-----------------------|-------|-----------------------|-------|-----------------------|----------------|
| Weapon Description                                   | 2017 | % Change<br>2017-2018 | 2018  | % Change<br>2018-2019 | 2019  | % Change<br>2019-2020 | 2020  | % Change<br>2020-2021 | 2021  | % Change<br>2017-2021 | Total <b>▼</b> |
| PISTOL                                               | 494  | 74.7 %                | 863   | -2.2 %                | 844   | 65.4 %                | 1,396 | 9.7 %                 | 1,531 | 209.9 %               | 5,128          |
| REVOLVER                                             | 57   | 107.0 %               | 118   | -4.2 %                | 113   | 14.2 %                | 129   | -20.9 %               | 102   | 78.9 %                | 519            |
| RIFLE                                                | 39   | 89.7 %                | 74    | -16.2 %               | 62    | 95.2 %                | 121   | -40.5 %               | 72    | 84.6 %                | 368            |
| SHOTGUN                                              | 22   | 90.9 %                | 42    | -26.2 %               | 31    | 112.9 %               | 66    | 1.5 %                 | 67    | 204.5 %               | 228            |
| Total                                                | 612  | 79.2 %                | 1,097 | -4.3 %                | 1,050 | 63.0 %                | 1,712 | 3.5 %                 | 1,772 | 189.5 %               | 6,243          |