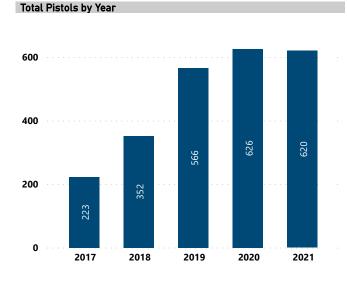

# **RECOVERED PISTOLS IN NIBIN, 2017 - 2021**

Total Pistols

2,387

Pistols with Leads

302

Lead Rate

12.7%

Median TTFS (Years)