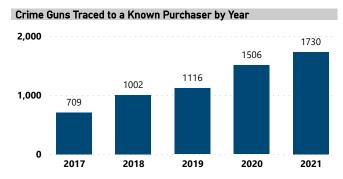

## **CRIME GUNS RECOVERED AND TRACED, 2017 - 2021**

**Traced Crime Guns** 

6,279

Traced Crime Guns to a Known Purchaser

5,489

Median TTC (Years)

1.7

Median Age of Possessor