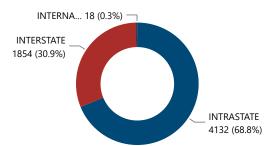

#### Crime Guns by Source-to-Recovery Location

| Crime Guns by Purchaser Age |                            |                                                                 |  |  |
|-----------------------------|----------------------------|-----------------------------------------------------------------|--|--|
| Purchaser Age Group         | # of Recovered<br>Firearms | % of Total Recovered<br>Firearms w/ Purchaser<br>Age Determined |  |  |
| 18-21                       | 355                        | 5.9%                                                            |  |  |
| 22-24                       | 1,331                      | 22.3%                                                           |  |  |
| 25-34                       | 2,234                      | 37.4%                                                           |  |  |
| 35-44                       | 990                        | 16.6%                                                           |  |  |
| 45-54                       | 573                        | 9.6%                                                            |  |  |
| 55-64                       | 324                        | 5.4%                                                            |  |  |
| 65 and Over                 | 174                        | 2.9%                                                            |  |  |
| Total                       | 5,981                      | 100.0%                                                          |  |  |