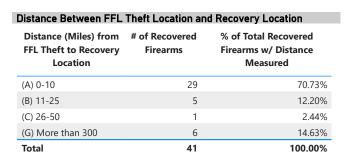

### % Total of Recovered Firearms by Theft-to-Recovery Location

Total

| Distance (Miles) from FFL to<br>Recovery Location | # of<br>Recovered<br>Firearms | % of Total Recovered<br>Firearms w/ Distance<br>Measured |
|---------------------------------------------------|-------------------------------|----------------------------------------------------------|
| 0 - 10                                            | 2,389                         | 47.5%                                                    |
| 11 - 25                                           | 647                           | 12.9%                                                    |
| 26 - 50                                           | 298                           | 5.9%                                                     |
| 51 - 100                                          | 772                           | 15.3%                                                    |
| 101 - 200                                         | 403                           | 8.0%                                                     |
| 201 - 300                                         | 91                            | 1.8%                                                     |
| More than 300                                     | 434                           | 8.6%                                                     |
| Total                                             | 5,034                         | 100.0%                                                   |