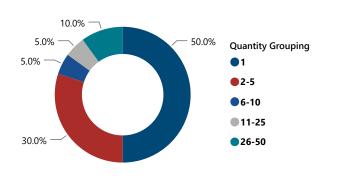

### % of Thefts by Number of Firearms Stolen

| Theft Type |   |   |   |                                          |
|------------|---|---|---|------------------------------------------|
| Burglary   |   |   |   | 7                                        |
| Larceny    | 1 | 3 | 5 | <ul><li>Average</li><li>Median</li></ul> |
| 1          | 0 |   | 5 |                                          |