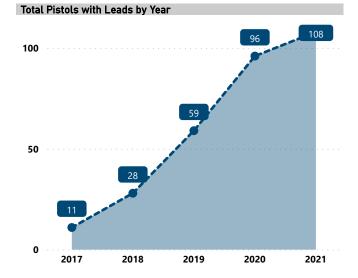

# **RECOVERED PISTOLS IN NIBIN, 2017 - 2021**

Total Pistols

2,387

Pistols with Leads

302

Lead Rate

12.7%

Median TTFS (Years)