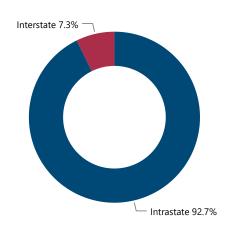

#### Crime Guns by Source-to-Recovery Location

| Crime Guns by Purchaser Age |                            |                                                                 |  |  |
|-----------------------------|----------------------------|-----------------------------------------------------------------|--|--|
| Purchaser Age Group         | # of Recovered<br>Firearms | % of Total Recovered<br>Firearms w/ Purchaser<br>Age Determined |  |  |
| 18-21                       | 355                        | 5.9%                                                            |  |  |
| 22-24                       | 1,331                      | 22.3%                                                           |  |  |
| 25-34                       | 2,234                      | 37.4%                                                           |  |  |
| 35-44                       | 990                        | 16.6%                                                           |  |  |
| 45-54                       | 573                        | 9.6%                                                            |  |  |
| 55-64                       | 324                        | 5.4%                                                            |  |  |
| 65 and Over                 | 174                        | 2.9%                                                            |  |  |
| Total                       | 5,981                      | 100.0%                                                          |  |  |