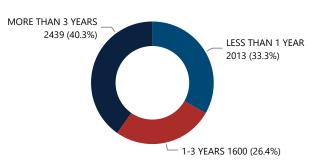

| Crime Guns by TTC Grouping                                   |
|--------------------------------------------------------------|
| MORE THAN 3 YEARS 2212 (40.4%) LESS THAN 1 YEAR 1908 (34.8%) |
| 1-3 YEARS 1357 (24.8%)                                       |