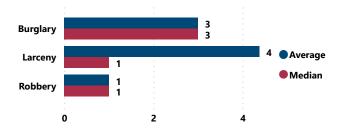

### % of Thefts by Number of Firearms Stolen

| Theft Type |   |   |   |                                          |
|------------|---|---|---|------------------------------------------|
| Burglary   |   |   |   | 7                                        |
| Larceny    | 1 | 3 | 5 | <ul><li>Average</li><li>Median</li></ul> |
| 1          | 0 |   | 5 |                                          |

Average and Median # of Firearms Involved per Theft Incident by

| Thefts and Firearms Stolen by FFL Type |                    |                      |                                 |                                 |
|----------------------------------------|--------------------|----------------------|---------------------------------|---------------------------------|
| FFL<br>Type                            | Total<br>Incidents | % Total<br>Incidents | Total #<br>Firearms<br>Involved | % Total<br>Firearms<br>Involved |
| 01                                     | 13                 | 65.0%                | 52                              | 54.2%                           |
| 02                                     | 5                  | 25.0%                | 41                              | 42.7%                           |
| 07                                     | 2                  | 10.0%                | 3                               | 3.1%                            |
| Total                                  | 20                 | 100.0%               | 96                              | 100.0%                          |