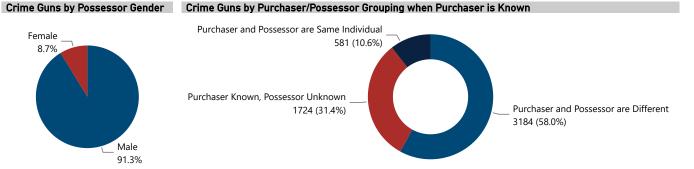

# Female 8.7% \_\_\_ Male

91.3%

### Crime Guns by Purchaser Gender

#### Crime Guns by Purchaser/Possessor Grouping when Purchaser is Known