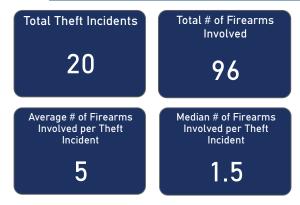

Average and Median # of Firearms Involved per Theft Incident by

| Thefts and Firearms Stolen by FFL Type |                    |                      |                                 |                                 |
|----------------------------------------|--------------------|----------------------|---------------------------------|---------------------------------|
| FFL<br>Type                            | Total<br>Incidents | % Total<br>Incidents | Total #<br>Firearms<br>Involved | % Total<br>Firearms<br>Involved |
| 01                                     | 13                 | 65.0%                | 52                              | 54.2%                           |
| 02                                     | 5                  | 25.0%                | 41                              | 42.7%                           |
| 07                                     | 2                  | 10.0%                | 3                               | 3.1%                            |
| Total                                  | 20                 | 100.0%               | 96                              | 100.0%                          |