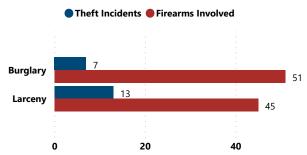

### % of Thefts by Number of Firearms Stolen

| Theft Type |   |   |   |                                          |
|------------|---|---|---|------------------------------------------|
| Burglary   |   |   |   | 7                                        |
| Larceny    | 1 | 3 | 5 | <ul><li>Average</li><li>Median</li></ul> |
| 1          | 0 |   | 5 |                                          |