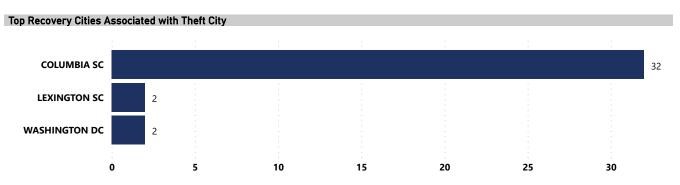

| Top Recovery Cities  |                            |
|----------------------|----------------------------|
| Recovery City/State  | Recovered<br>Crime<br>Guns |
| COLUMBIA, SC         | 2,508                      |
| CHARLOTTE, NC        | 180                        |
| NEW YORK, NY         | 155                        |
| LEXINGTON, SC        | 125                        |
| NORTH CHARLESTON, SC | 101                        |
| Total                | 3,069                      |