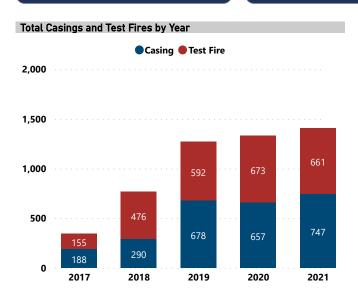

# **BALLISTIC EVIDENCE IN NIBIN, 2017 - 2021**

Total Casings and Test Fires

5,117

Casings and Test Fires with NIBIN Leads

1,479

Lead Rate

28.9%