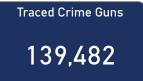

|
| 201 - 300                                         | 3,506                         | 3.8%                                                     |
| More than 300                                     | 17,022                        | 18.4%                                                    |
| Total                                             | 92,309                        | 100.0%                                                   |

### Crime Guns by Possessor Gender Crime Guns by Purchaser/Possessor Grouping when Purchaser is Known Purchaser and Possessor are Same Individual 14117 (12.8%) Female 7.6% -Purchaser and Possessor are Different 56965 (51.8%) Purchaser Known, Possessor Unknown 38978 (35.4%)

Male 92.4%

# **CRIME GUNS SOURCED FROM THIS STATE, 2017 - 2021**



Traced Crime Guns to a Known Purchaser 114,075

### Crime Guns Traced to a Known Purchaser by Year



Crime Guns by Source-to-Recovery Location



# Median Age of Median TTC (Years) Purchaser 3.4

| Top Recov         | ery States                 | Top Recovery Cities |                            |
|-------------------|----------------------------|---------------------|----------------------------|
| Recovery<br>State | Recovered<br>Crime<br>Guns | Recovery City/State | Recovered<br>Crime<br>Guns |
| FL                | 87,266                     | JACKSONVILLE, FL    | 9,401                      |
| GA                | 2,325                      | ORLANDO, FL         | 8,196                      |
| NY                | 2,146                      | TAMPA, FL           | 6,867