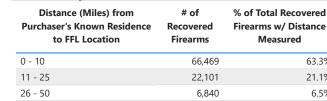

### Distance Between FFL Theft Location and Recovery Location

| Distance (Miles) from<br>FFL Theft to Recovery<br>Location | # of Recovered<br>Firearms | % of Total Recovered<br>Firearms w/ Distance<br>Measured |
|------------------------------------------------------------|----------------------------|----------------------------------------------------------|
| (A) 0-10                                                   | 249                        | 38.97%                                                   |
| (B) 11-25                                                  | 104                        | 16.28%                                                   |
| (C) 26-50                                                  | 61                         | 9.55%                                                    |
| (D) 51-100                                                 | 70                         | 10.95%                                                   |
| (E) 101-200                                                | 69                         | 10.80%                                                   |
| (F) 201-300                                                | 23                         | 3.60%                                                    |
| (G) More than 300                                          | 63                         | 9.86%                                                    |
| Total                                                      | 639                        | 100.00%                                                  |