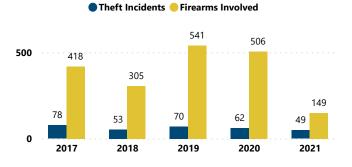

# **FLORIDA**

# FFL BURGLARIES, ROBBERIES, & LARCENIES, 2017 - 2021



### Total # of Incidents and Firearms Involved by Theft Year



### % of Thefts by Number of Firearms Stolen



### Thefts and Firearms Stolen by FFL Type

| FFL<br>Type | Total<br>Incidents | % Total<br>Incidents | Total #<br>Firearms<br>Involved | % Total<br>Firearms<br>Involved |
|-------------|--------------------|----------------------|---------------------------------|---------------------------------|
| 01          | 185                | 59.3%                | 1,081                           | 56.3%                           |
| 02          | 78                 | 25.0%                | 576                             | 30.0%                           |
| 07          | 44                 | 14.1%                | 256                             | 13.3%                           |
| 08          | 2                  | 0.6%                 | 2