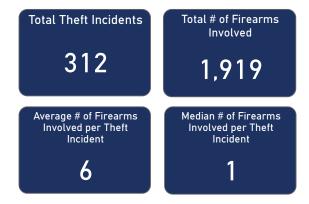

### Thefts and Firearms Stolen by FFL Type

| FFL<br>Type | Total<br>Incidents | % Total<br>Incidents | Total #<br>Firearms<br>Involved | % Total<br>Firearms<br>Involved |
|-------------|--------------------|----------------------|---------------------------------|---------------------------------|
| 01          | 185                | 59.3%                | 1,081                           | 56.3%                           |
| 02          | 78                 | 25.0%                | 576                             | 30.0%                           |
| 07          | 44                 | 14.1%                | 256                             | 13.3%                           |
| 08          | 2                  | 0.6%                 | 2                               | 0.1%                            |
| 11          | 3                  | 1.0%                 | 4                               | 0.2%                            |
| Total       | 312                | 100.0%               | 1,919                           | 100.0%                          |

# Average and Median # of Firearms Involved per Theft Incident by Theft Type

| Firearms Stolen by Weapon Type |                              |            |
|--------------------------------|------------------------------|------------|
| Weapon Type                    | Total # Firearms<br>Involved | % of Total |
| PISTOL                         | 1,295                        | 67.5%      |
| RIFLE                          | 333                          | 17.4%      |
| REVOLVER                       | 145                          | 7.6%       |
| SHOTGUN                        | 93                           | 4.8%       |
| RECEIVER/FRAME                 | 29                           | 1.5%       |
| SILENCER                       | 15                           | 0.8%       |
| DERRINGER                      | 7                            | 0.4%       |
| COMBINATION GUN                | 1                            | 0.1%       |
| MACHINE GUN                    | 1                            | 0.1%       |
| Total                          | 1,919                        | 100.0%     |