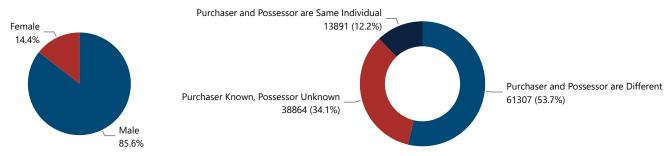

### Crime Guns by Possessor Gender Crime Guns by Purchaser/Possessor Grouping when Purchaser is Known Purchaser and Possessor are Same Individual 14117 (12.8%) Female 7.6% -Purchaser and Possessor are Different 56965 (51.8%) Purchaser Known, Possessor Unknown 38978 (35.4%)

Male 92.4%

### Crime Guns by Purchaser/Possessor Grouping when Purchaser is Known

Total

51 - 100

101 - 200

201 - 300

More than 300