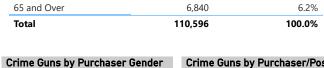

#### Crime Guns by Purchaser Age

| Purchaser Age Group | # of Recovered<br>Firearms | % of Total Recovered<br>Firearms w/ Purchaser<br>Age Determined |
|---------------------|----------------------------|-----------------------------------------------------------------|
| 18-21               | 4,363                      | 3.9%                                                            |
| 22-24               | 15,800                     | 14.3%                                                           |
| 25-34               | 36,578                     | 33.1%                                                           |
| 35-44               | 21,061                     | 19.0%                                                           |
| 45-54               | 15,656                     | 14.2%                                                           |
| 55-64               | 10,298                     | 9.3%                                                            |
| 65 and Over         | 6,840                      | 6.2%                                                            |
| Total               | 110,596                    | 100.0%                                                          |