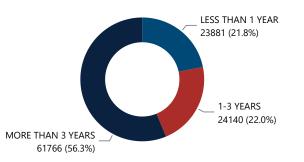

|
| Total               | 82,696                     | 100.0%                                                          |

### Median TTC (Years) Median Age of Possessor 3.3 31

### **Top Source Cities**

| Source City  | Source<br>State | # of Recovered<br>Crime Guns |
|--------------|-----------------|------------------------------|
| JACKSONVILLE | FL              | 8,959                        |
| ТАМРА        | FL              | 5,503                        |
| ORLANDO      | FL              | 4,226                        |
| MIAMI        | FL              | 4,057                        |
| HIALEAH      | FL              | 3,438                        |
| Total        |                 | 26,183                       |

### Crime Guns by TTC Grouping



### Crime Guns by FFL-to-Recovery Location

| Distance (Miles) from FFL to<br>Recovery Location | # of<br>Recovered<br>Firearms | % of Total Recovered<br>Firearms w/ Distance<br>Measured |
|---------------------------------------------------|-------------------------------|----------------------------------------------------------|
| 0 - 10                                            | 34,903                        | 37.8%                                                    |
| 11 - 25                                           | 15,629                        | 16.9%                                                    |
| 26 - 50                                           | 8,044                         | 8.7%                                                     |
| 51 - 100