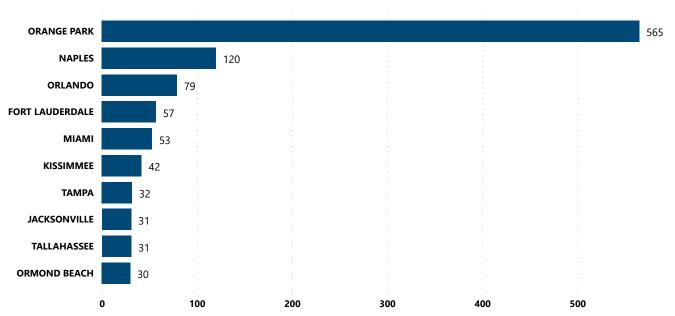

### **Top Source Cities**

| Source City  | Source<br>State | # of Recovered<br>Crime Guns |
|--------------|-----------------|------------------------------|
| JACKSONVILLE | FL              | 8,959                        |
| ТАМРА        | FL              | 5,503                        |
| ORLANDO      | FL              | 4,226                        |
| MIAMI        | FL              | 4,057                        |
| HIALEAH      | FL              | 3,438                        |
| Total        |                 | 26,183                       |