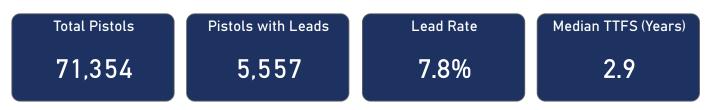

### Top Recovery Cities for Suspected PMF Traces

**RECOVERED PISTOLS IN NIBIN, 2017 - 2021** 

Total Pistols with Leads by Year