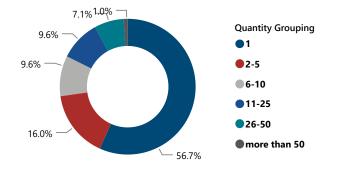

# **FLORIDA**

# FFL BURGLARIES, ROBBERIES, & LARCENIES, 2017 - 2021



### Total # of Incidents and Firearms Involved by Theft Year



### % of Thefts by Number of Firearms Stolen



### Thefts and Firearms Stolen by FFL Type

| FFL<br>Type | Total<br>Incidents | % Total<br>Incidents | Total #<br>Firearms<br>Involved | % Total<br>Firearms<br>Involved |
|-------------|--------------------|----------------------|---------------------------------|---------------------------------|
| 01          | 185                | 59.3%                | 1,081                           | 56.3%                           |
| 02          | 78                 | 25.0%                | 576                             | 30.0%                           |
| 07          | 44                 | 14.1%                | 256                             | 13.3%                           |
| 08          | 2                  | 0.6%                 | 2                               | 0.1%