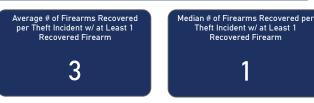

### Average and Median # of Firearms Recovered per Theft Incident Involving at Least 1 Recovered Firearm by Theft Type