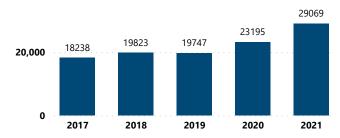

-----------------|
| Recovery City       | # of Recovered<br>Crime Guns | Source<br>State | # of Recovered<br>Crime Guns |
| JACKSONVILLE        | 11,735                       | FL              | 87,26                        |
| ORLANDO             | 9,789                        | GA              | 4,26                         |
| TAMPA               | 8,595                        | AL              | 2,10                         |
| MIAMI               | 7,133                        | TX              | 1,52                         |
| WEST PALM BEACH     | 4,042                        | NC              | 1,11                         |
| Total               | 41,294                       | Total           | 96,27                        |

### Crime Guns Traced to a Known Purchaser by Year



### Crime Guns by Possessor Age

| Possessor Age Group | # of Recovered<br>Firearms | % of Total Recovered<br>Firearms w/ Possessor<br>Age Determined |
|---------------------|----------------------------|-----------------------------------------------------------------|
| 17 and below        | 2,719                      | 3.3%                                                            |
| 18-21               | 9,875                      | 11.9%                                                           |
| 22-24               | 9,623                      | 11.6%                                                           |
| 25-34               | 26,377                     | 31.9%                                                           |
| 35-44               | 15,597