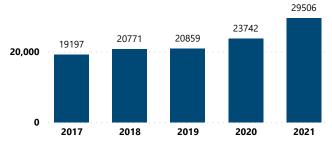

# RECOVERED FIREARMS ASSOCIATED WITH ALL FFL BURGLARIES, ROBBERIES, & LARCENIES WITHIN STATE, 2017 - 2021

Theft Type
Theft Incidents Recovered Firearms
1,000
800