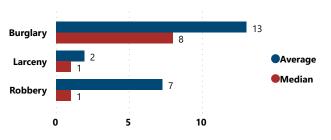

# Average and Median # of Firearms Involved per Theft Incident by Theft Type

| Firearms Stolen by Weapon Type |                              |            |
|--------------------------------|------------------------------|------------|
| Weapon Type                    | Total # Firearms<br>Involved | % of Total |
| PISTOL                         | 1,295                        | 67.5%      |
| RIFLE                          | 333                          | 17.4%      |
| REVOLVER                       | 145                          | 7.6%       |
| SHOTGUN                        | 93                           | 4.8%       |
| RECEIVER/FRAME                 | 29                           | 1.5%       |
| SILENCER                       | 15                           | 0.8%       |
| DERRINGER                      | 7                            | 0.4%       |
| COMBINATION GUN                | 1                            | 0.1%       |
| MACHINE GUN                    | 1                            | 0.1%       |
| Total                          | 1,919                        | 100.0%     |