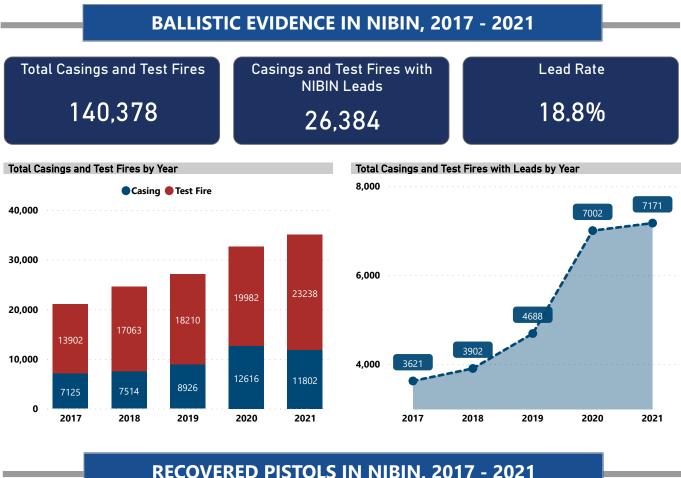

### Top Recovery Cities for Suspected PMF Traces

**RECOVERED PISTOLS IN NIBIN, 2017 - 2021** 

Total Pistols with Leads by Year