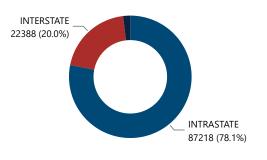

Crime Guns by Purchaser-to-FFL Location

### Crime Guns by Purchaser/Possessor Grouping when Purchaser is Known

Total

51 - 100

101 - 200

201 - 300

More than 300