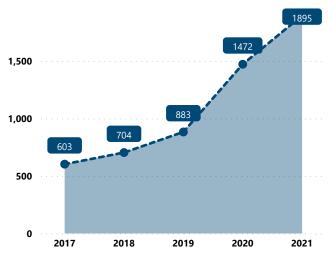

### Top Recovery Cities for Suspected PMF Traces

**RECOVERED PISTOLS IN NIBIN, 2017 - 2021** 

Total Pistols with Leads by Year