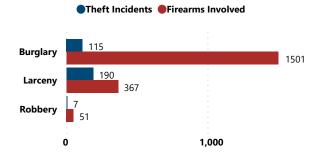

| 59.3%                | 1,081                           | 56.3%                           |
| 02          | 78                 | 25.0%                | 576                             | 30.0%                           |
| 07          | 44                 | 14.1%                | 256                             | 13.3%                           |
| 08          | 2                  | 0.6%                 | 2                               | 0.1%                            |
| 11          | 3                  | 1.0%                 | 4                               | 0.2%                            |
| Total       | 312                | 100.0%               | 1,919                           | 100.0%                          |



### Total # of Incidents and Firearms Involved by Theft Type



# Average and Median # of Firearms Involved per Theft Incident by Theft Type



| Firearms Stolen by Weapon Type |                              |            |
|--------------------------------|------------------------------|------------|
| Weapon Type                    | Total # Firearms<br>Involved | % of Total |
| PISTOL                         | 1,295                        | 67.5%      |
| RIFLE                          | 333                          | 17.4%      |
| REVOLVER                       | 145                          | 7.6%       |
| SHOTGUN                        | 93                           | 4.8%       |
| RECEIVER/FRAME                 | 29                           | 1.5%       |
| SILENCER                       | 15                           | 0.8%       |
| DERRI