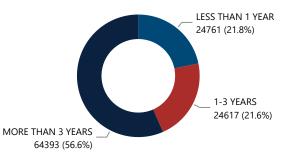

### Crime Guns by TTC Grouping

#### Crime Guns by TTC Grouping

3,442

3,715

1,220

1,147

104,934