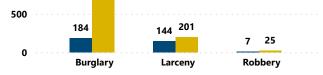

### Average and Median # of Firearms Recovered per Theft Incident Involving at Least 1 Recovered Firearm by Theft Type