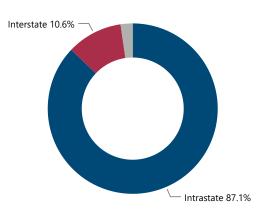

|
|------------------------|----------------------------|-----------------------------------------------------------------|
| 17 and below           | 148                        | 16.32%                                                          |
| 18-24                  | 353                        | 38.92%                                                          |
| 25-34                  | 277                        | 30.54%                                                          |
| 35 and older           | 129                        | 14.22%                                                          |
| Total                  | 907                        | 100.00%                                                         |

### % Total of Recovered Firearms by Theft-to-Recovery Location



# **CRIME GUNS RECOVERED AND TRACED, 2017 - 2021**

### Traced Crime Guns

# 134,601

# **Known Purchaser** 110,072

of Recovered

87,266 4,260 2,108 1,524 1,112 96,270

Traced Crime Guns to a

| Top Recovery Cities | Top Sour                     | ce States       |                              |
|---------------------|------------------------------|-----------------|------------------------------|
| Recovery City       | # of Recovered<br>Crime Guns | Source<br>State | # of Recovered<br>Crime Guns |
| JACKSONVILLE        | 11,735                       | FL              | 87,26                        |
| ORLANDO             | 9,789                        | GA              | 4,26                         |
| TAMPA               | 8,595                        | AL              | 2,10