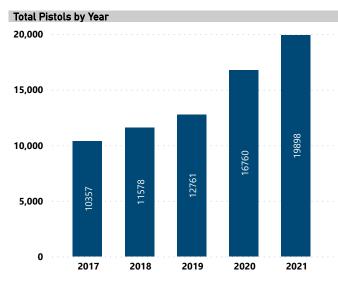

### Top Recovery Cities for Suspected PMF Traces

**RECOVERED PISTOLS IN NIBIN, 2017 - 2021** 

Total Pistols with Leads by Year