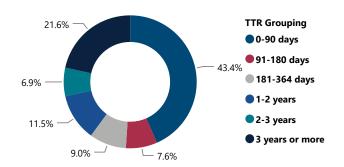

EVOLVER                       | 145                          | 7.6%       |
| SHOTGUN                        | 93                           | 4.8%       |
| RECEIVER/FRAME                 | 29                           | 1.5%       |
| SILENCER                       | 15                           | 0.8%       |
| DERRINGER                      | 7                            | 0.4%       |
| COMBINATION GUN                | 1                            | 0.1%       |
| MACHINE GUN                    | 1                            | 0.1%       |
| Total                          | 1,919                        | 100.0%     |

# RECOVERED FIREARMS ASSOCIATED WITH ALL FFL BURGLARIES, ROBBERIES, & LARCENIES WITHIN STATE, 2017 - 2021



Theft Type
Theft Incidents Recovered Firearms
1,000
800







### Distance Between FFL Theft Location and Recovery Location

| Distance (Miles) from<br>FFL Theft to Recovery<br>Location | # of Recovered<br>Firearms | % of Total Recovered<br>Firearms w/ Distance<br>Measured |
|------------------------------------------------------------|----------------------------|----------------------------------------------------------|
| (A) 0-10                                                   | 249                        | 38.97%                                                   |
| (B) 11-25                                                  | 104                        | 16.28%                                                   |
| (C) 26-50                                                  | 61                         | 9.55%