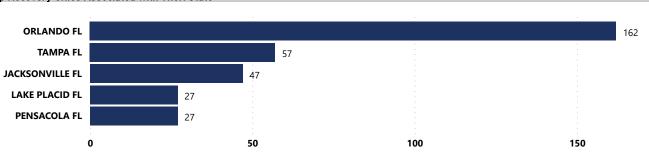

### **Top Source Cities**

| Source City  | Source<br>State | # of Recovered<br>Crime Guns |
|--------------|-----------------|------------------------------|
| JACKSONVILLE | FL              | 8,959                        |
| ТАМРА        | FL              | 5,503                        |
| ORLANDO      | FL              | 4,226                        |
| MIAMI        | FL              | 4,057                        |
| HIALEAH      | FL              | 3,438                        |
| Total        |                 | 26,183                       |