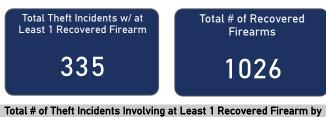

# RECOVERED FIREARMS ASSOCIATED WITH ALL FFL BURGLARIES, ROBBERIES, & LARCENIES WITHIN STATE, 2017 - 2021

Theft Type
Theft Incidents Recovered Firearms
1,000
800