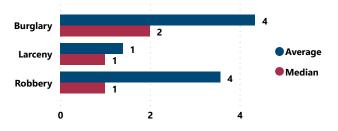

### Average and Median # of Firearms Recovered per Theft Incident Involving at Least 1 Recovered Firearm by Theft Type