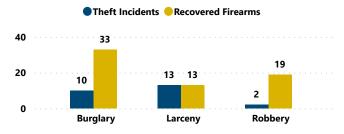

# RECOVERED FIREARMS ASSOCIATED WITH ALL FFL BURGLARIES, ROBBERIES, & LARCENIES WITHIN CITY, 2017 - 2021

Total Theft Incidents w/ at Least 1 Recovered Firearm

Total # of Recovered Firearms

Average # of Firearms Recovered per Theft Incident w/ at Least 1 Recovered Firearm

Recovered Firearms by Possessor Age

Median # of Firearms Recovered per Theft Incident w/ at Least 1 Recovered Firearm

Total # of Theft Incidents Involving at Least 1 Recovered Firearm by Theft Type

Average and Median # of Firearms Recovered per Theft Incident Involving at Least 1 Recovered Firearm by Theft Type