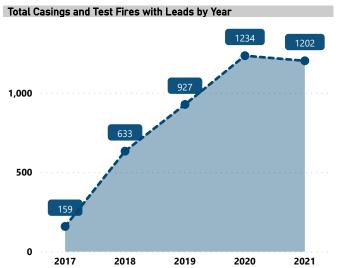

# **BALLISTIC EVIDENCE IN NIBIN, 2017 - 2021**

Total Casings and Test Fires

13,240

Casings and Test Fires with NIBIN Leads

4,155

Lead Rate

31.4%