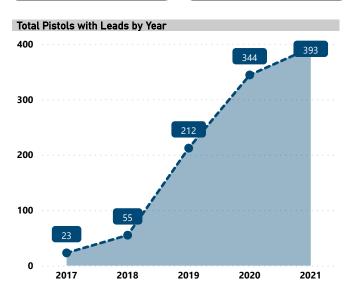

# **RECOVERED PISTOLS IN NIBIN, 2017 - 2021**

**Total Pistols** 

6,362

Pistols with Leads

1,027

Lead Rate

16.1%

Median TTFS (Years)