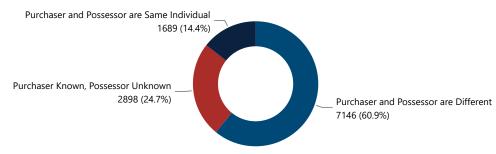

| 394                           | 3.5%                                                     |
| 101 - 200                                         | 729                           | 6.5%                                                     |
| 201 - 300                                         | 553                           | 4.9%                                                     |
| More than 300                                     | 1,582                         | 14.0%                                                    |
| Total                                             | 11,302                        | 100.0%                                                   |

#### Crime Guns by Possessor Gender Crime Guns by Purchaser/Possessor Grouping when Purchaser is Known





# **CRIME GUNS SOURCED FROM THIS CITY, 2017 - 2021**

**Traced Crime Guns** 

11,513

Traced Crime Guns to a Known Purchaser

11,014

Median TTC (Years)

3.4

Median Age of Purchaser

32







| Top Recovery Cities    |                            |  |  |  |
|------------------------|----------------------------|--|--|--|
| Recovery City/State    | Recovered<br>Crime<br>Guns |  |  |  |
| JACKSONVILLE, FL       | 7,226                      |  |  |  |
| JACKSONVILLE BEACH, FL | 209                        |  |  |  |
| SAINT AUGUSTINE, FL    | 177                        |  |  |  |
| ORLANDO, FL            | 172                        |  |  |  |
| NEW YORK, NY           | 91                         |  |  |  |
| Total                  | 7,875                      |  |  |  |

#### Crime Guns by