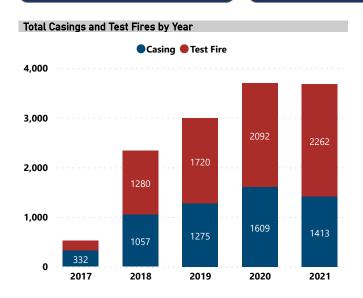

# **BALLISTIC EVIDENCE IN NIBIN, 2017 - 2021**

Total Casings and Test Fires

13,240

Casings and Test Fires with NIBIN Leads

4,155

Lead Rate

31.4%