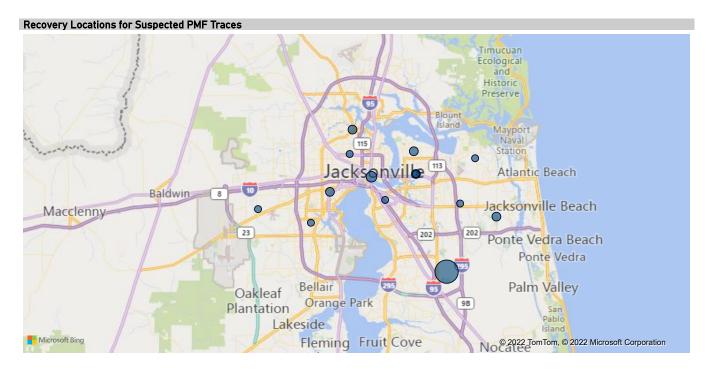

Suspected PMFs Recovered and Traced

31

| Most Common Types of Crime Guns Recovered and Traced |       |                       |       |                       |       |                       |       |                       |       |                       |            |
|------------------------------------------------------|-------|-----------------------|-------|-----------------------|-------|-----------------------|-------|-----------------------|-------|-----------------------|------------|
| Weapon Description                                   | 2017  | % Change<br>2017-2018 | 2018  | % Change<br>2018-2019 | 2019  | % Change<br>2019-2020 | 2020  | % Change<br>2020-2021 | 2021  | % Change<br>2017-2021 | Total<br>▼ |
| PISTOL                                               | 1,584 | 17.8 %                | 1,866 | 8.8 %                 | 2,030 | 12.4 %                | 2,282 | 10.6 %                | 2,525 | 59.4 %                | 10,287     |
| REVOLVER                                             | 315   | 5.4 %                 | 332   | -2.7 %                | 323   | -7.4 %                | 299   | -7.7 %                | 276   | -12.4 %               | 1,545      |
| RIFLE                                                | 179   | 14.5 %                | 205   | 19.5 %                | 245   | -8.2 %                | 225   | 8.0 %                 | 243   | 35.8 %                | 1,097      |
| SHOTGUN                                              | 95    | 21.1 %                | 115   | 14.8 %                | 132   | -25.8 %               | 98    | 26.5 %                | 124   | 30.5 %                | 564        |
| Total                                                | 2,173 | 15.9 %                | 2,518 | 8.4 %                 | 2,730 | 6.4 %                 | 2,904 | 9.1 %                 | 3,168 | 45.8 %                | 13,493     |