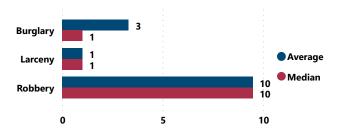

# RECOVERED FIREARMS ASSOCIATED WITH ALL FFL BURGLARIES, ROBBERIES, & LARCENIES WITHIN CITY, 2017 - 2021

Total Theft Incidents w/ at Least 1 Recovered Firearm

Total # of Recovered Firearms

Average # of Firearms Recovered per Theft Incident w/ at Least 1 Recovered Firearm

Recovered Firearms by Possessor Age

Median # of Firearms Recovered per Theft Incident w/ at Least 1 Recovered Firearm

Total # of Theft Incidents Involving at Least 1 Recovered Firearm by Theft Type

Average and Median # of Firearms Recovered per Theft Incident Involving at Least 1 Recovered Firearm by Theft Type