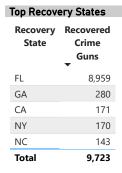

32

| Top Recovery Cities    |                            |  |  |  |
|------------------------|----------------------------|--|--|--|
| Recovery City/State    | Recovered<br>Crime<br>Guns |  |  |  |
| JACKSONVILLE, FL       | 7,226                      |  |  |  |
| JACKSONVILLE BEACH, FL | 209                        |  |  |  |
| SAINT AUGUSTINE, FL    | 177                        |  |  |  |
| ORLANDO, FL            | 172                        |  |  |  |
| NEW YORK, NY           | 91                         |  |  |  |
| Total                  | 7,875                      |  |  |  |