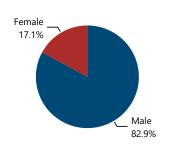

| 101 - 200                                                               | 153                           | 1.4%                                                     |  |  |
| 201 - 300                                                               | 69                            | 0.6%                                                     |  |  |
| More than 300                                                           | 65                            | 0.6%                                                     |  |  |
| Total                                                                   | 10,659                        | 100.0%                                                   |  |  |

# Crime Guns by Purchaser Gender

#### Crime Guns by Purchaser/Possessor Grouping when Purchaser is Known





# **RECOVERED CRIME GUN CHARACTERISTICS, 2017 - 2021**

Most Frequently Traced Crime Gun Type

**PISTOL** 

Most Frequently Traced Crime Gun Caliber

9

Most Frequently Traced Crime Gun Make-Type-Caliber

TAS-P-9

Suspected PMFs Recovered and Traced

31

| Most Common Types of Crime Guns Recovered and Traced |       |                       |       |                       |       |                       |       |                       |       |                       |            |
|------------------------------------------------------|-------|-----------------------|-------|-----------------------|-------|-----------------------|-------|-----------------------|-------|-----------------------|------------|
| Weapon Description                                   | 2017  | % Change<br>2017