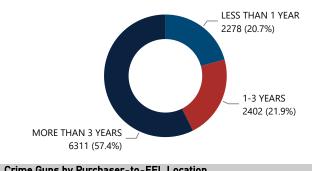

Crime Guns** 

11,513

Traced Crime Guns to a Known Purchaser

11,014

Median TTC (Years)

3.4

Median Age of Purchaser

32







| Top Recovery Cities    |                            |  |  |  |
|------------------------|----------------------------|--|--|--|
| Recovery City/State    | Recovered<br>Crime<br>Guns |  |  |  |
| JACKSONVILLE, FL       | 7,226                      |  |  |  |
| JACKSONVILLE BEACH, FL | 209                        |  |  |  |
| SAINT AUGUSTINE, FL    | 177                        |  |  |  |
| ORLANDO, FL            | 172                        |  |  |  |
| NEW YORK, NY           | 91                         |  |  |  |
| Total                  | 7,875                      |  |  |  |

#### Crime Guns by Source-to-Recovery Location



#### Crime Guns by TTC Grouping



# Crime Guns by Purchaser Age

| Purchaser Age Group | # of Recovered<br>Firearms | % of Total Recovered<br>Firearms w/ Purchaser<br>Age Determined |
|---------------------|----------------------------|-----------------------------------------------------------------|
| 18-21               | 557                        | 5.2%                                                            |
| 22-24               | 1,811                      | 16.8%                                                           |
| 25-34               | 3,728                      | 34.7%                                                           |
| 35-44               | 1,987                      | 18.5%                                                           |
| 45-54               | 1,360                      |