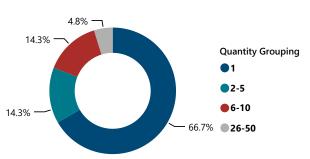

# JACKSONVILLE, FL

# FFL BURGLARIES, ROBBERIES, & LARCENIES, 2017 - 2021













| Thefts and Firearms Stolen by FFL Type |                    |                    |                                 |                                 |  |  |  |
|----------------------------------------|--------------------|--------------------|---------------------------------|---------------------------------|--|--|--|
| FFL<br>Type                            | Total<br>Incidents | % Total  Incidents | Total #<br>Firearms<br>Involved | % Total<br>Firearms<br>Involved |  |  |  |
| 01                                     | 11                 | 52.4%              | 29                              | 32.2%                           |  |  |  |
| 02                                     | 7                  | 33.3%              | 47                              | 52.2%