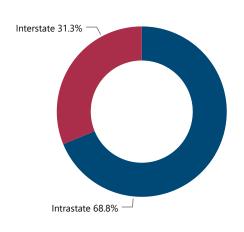

| 2                          | 3.45%                                                    |
| (E) 101-200                                                | 1                          | 1.72%                                                    |
| (F) 201-300                                                | 16                         | 27.59%                                                   |
| (G) More than 300                                          | 2                          | 3.45%                                                    |
| Total                                                      | 58                         | 100.00%                                                  |

#### % Total of Recovered Firearms by Theft-to-Recovery Location



Top Recovery Cities Associated with Theft City



# **CRIME GUNS RECOVERED AND TRACED, 2017 - 2021**

**Traced Crime Guns** 

13,619

Traced Crime Guns to a Known Purchaser

11,735

Median TTC (Years)

3.4

**Crime Guns by TTC Grouping** 

Median Age of Possessor

31

| Top Source : | States       |                              |
|--------------|--------------|------------------------------|
|              | Source State | # of Recovered<br>Crime Guns |
| FL           |              | 9,401                        |
| GA           |              | 713                          |
| TX           |              | 156                          |
| SC           |              | 148                          |
| AL           |              | 144                          |
| Total        |