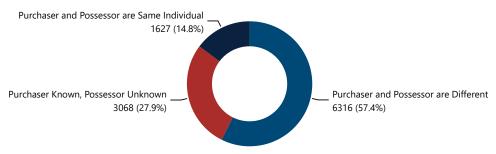

101 - 200                                                               | 153                           | 1.4%                                                     |  |  |
| 201 - 300                                                               | 69                            | 0.6%                                                     |  |  |
| More than 300                                                           | 65                            | 0.6%                                                     |  |  |
| Total                                                                   | 10,659                        | 100.0%                                                   |  |  |

# Crime Guns by Purchaser Gender

#### Crime Guns by Purchaser/Possessor Grouping when Purchaser is Known





# **RECOVERED CRIME GUN CHARACTERISTICS, 2017 - 2021**

Most Frequently Traced Crime Gun Type

**PISTOL** 

Most Frequently Traced Crime Gun Caliber

9

Most Frequently Traced Crime Gun Make-Type-Caliber

TAS-P-9

Suspected PMFs Recovered and Traced

31

| Most Common Types of Crime Guns Recovered and Traced |       |                       |       |                       |       |                       |       |                       |       |                       |            |
|------------------------------------------------------|-------|-----------------------|-------|-----------------------|-------|-----------------------|-------|-----------------------|-------|-----------------------|------------|
| Weapon Description                                   | 2017  | % Change<br>2017-2