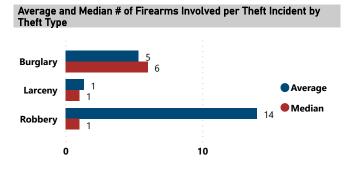

Recovered Firearms by Possessor Age

Median # of Firearms Recovered per Theft Incident w/ at Least 1 Recovered Firearm

Total # of Theft Incidents Involving at Least 1 Recovered Firearm by Theft Type

Average and Median # of Firearms Recovered per Theft Incident Involving at Least 1 Recovered Firearm by Theft Type