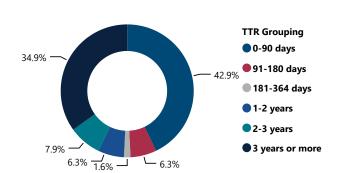

#### % Total of Recovered Firearms by Time-to-Recovery Grouping

| 25-34        | 28 | 57.14%  |
|--------------|----|---------|
| 35 and older | 7  | 14.29%  |
| Total        | 49 | 100.00% |

#### Crime Guns by TTC Grouping