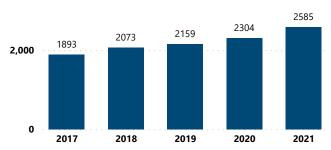

# **CRIME GUNS SOURCED FROM THIS CITY, 2017 - 2021**

**Traced Crime Guns** 

11,513

Traced Crime Guns to a Known Purchaser

11,014

Median TTC (Years)

3.4

Median Age of Purchaser