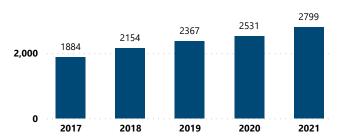

# **CRIME GUNS RECOVERED AND TRACED, 2017 - 2021**

**Traced Crime Guns** 

13,619

Traced Crime Guns to a Known Purchaser

11,735

Median TTC (Years)

3.4

**Crime Guns by TTC Grouping** 