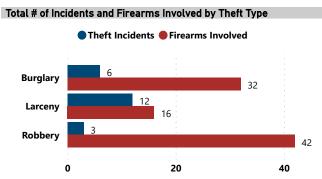

# JACKSONVILLE, FL

# FFL BURGLARIES, ROBBERIES, & LARCENIES, 2017 - 2021













| Thefts and Firearms Stolen by FFL Type |                    |                    |                                 |                                 |  |  |  |
|----------------------------------------|--------------------|--------------------|---------------------------------|---------------------------------|--|--|--|
| FFL<br>Type                            | Total<br>Incidents | % Total  Incidents | Total #<br>Firearms<br>Involved | % Total<br>Firearms<br>Involved |  |  |  |
| 01                                     | 11                 | 52.4%              | 29                              | 32.2%                           |  |  |  |
| 02                                     | 7                  | 33.3%              | 47                              | 52.2%