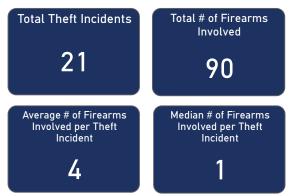

100.0%

**Total** 

21

| Firearms Stolen by Weapon Type |                              |    |            |  |  |
|--------------------------------|------------------------------|----|------------|--|--|
| Weapon Type                    | Total # Firearms<br>Involved |    | % of Total |  |  |
| PISTOL                         |                              | 67 | 74.4%      |  |  |
| RIFLE                          |                              | 10 | 11.1%      |  |  |
| REVOLVER                       |                              | 7  | 7.8%       |  |  |
| SHOTGUN                        |                              | 3  | 3.3%       |  |  |
| SILENCER                       |                              | 2  | 2.2%       |  |  |
| RECEIVER/FRAME                 |                              | 1  | 1.1%       |  |  |
| Total                          |                              | 90 | 100.0%     |  |  |