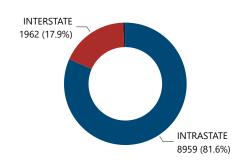

THIS CITY, 2017 - 2021**

**Traced Crime Guns** 

11,513

Traced Crime Guns to a Known Purchaser

11,014

Median TTC (Years)

3.4

Median Age of Purchaser

32







| Top Recovery Cities    |                            |  |  |  |
|------------------------|----------------------------|--|--|--|
| Recovery City/State    | Recovered<br>Crime<br>Guns |  |  |  |
| JACKSONVILLE, FL       | 7,226                      |  |  |  |
| JACKSONVILLE BEACH, FL | 209                        |  |  |  |
| SAINT AUGUSTINE, FL    | 177                        |  |  |  |
| ORLANDO, FL            | 172                        |  |  |  |
| NEW YORK, NY           | 91                         |  |  |  |
| Total                  | 7,875                      |  |  |  |

#### Crime Guns by Source-to-Recovery Location



#### Crime Guns by TTC Grouping



# Crime Guns by Purchaser Age

| Purchaser Age Group | # of Recovered<br>Firearms | % of Total Recovered<br>Firearms w/ Purchaser<br>Age Determined |
|---------------------|----------------------------|-----------------------------------------------------------------|
| 18-21               | 557                        | 5.2%                                                            |
| 22-24               | 1,811                      | 16.8%                                                           |
| 25-34               | 3,728                      | 34.7%                                                           |
| 35-44               | 1,987                      | 18.5%                                                           |
| 45-54