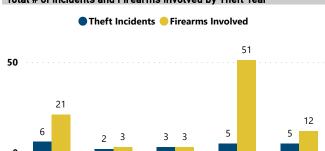

# JACKSONVILLE, FL

# FFL BURGLARIES, ROBBERIES, & LARCENIES, 2017 - 2021













| Thefts and Firearms Stolen by FFL Type |                    |                    |                                 |                                 |  |  |  |
|----------------------------------------|--------------------|--------------------|---------------------------------|---------------------------------|--|--|--|
| FFL<br>Type                            | Total<br>Incidents | % Total  Incidents | Total #<br>Firearms<br>Involved | % Total<br>Firearms<br>Involved |  |  |  |
| 01                                     | 11                 | 52.4%              | 29                              | 32.2%                           |  |  |  |
| 02                                     | 7                  | 33.3%              | 47                              | 52.2%