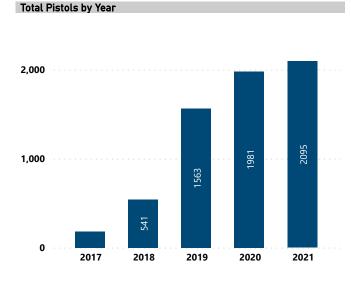

# **RECOVERED PISTOLS IN NIBIN, 2017 - 2021**

**Total Pistols** 

6,362

Pistols with Leads

1,027

Lead Rate

16.1%

Median TTFS (Years)