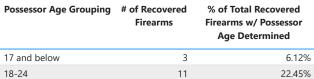

| Crime Guns by Possessor Age |                            |                                                                 |  |  |
|-----------------------------|----------------------------|-----------------------------------------------------------------|--|--|
| Possessor Age Group         | # of Recovered<br>Firearms | % of Total Recovered<br>Firearms w/ Possessor<br>Age Determined |  |  |
| 17 and below                | 377                        | 3.7%                                                            |  |  |
| 18-21                       | 1,355                      | 13.3%                                                           |  |  |
| 22-24                       | 1,357                      | 13.4%                                                           |  |  |
| 25-34                       | 3,668                      | 36.1%                                                           |  |  |
| 35-44                       | 1,900                      | 18.7%                                                           |  |  |
| 45-54                       | 768                        | 7.6%                                                            |  |  |
| 55-64                       | 416                        | 4.1%                                                            |  |  |
| 65 and Over                 | 314                        | 3.1%                                                            |  |  |
| Total                       | 10,155                     | 100.0%                                                          |  |  |