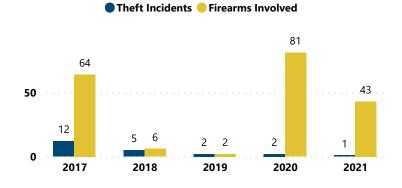

### **KANSAS CITY, MO**

### FFL BURGLARIES, ROBBERIES, & LARCENIES, 2017 - 2021



#### Total # of Incidents and Firearms Involved by Theft Year



#### % of Thefts by Number of Firearms Stolen



### Thefts and Firearms Stolen by FFL Type

| FFL<br>Type | Total<br>Incidents | % Total<br>Incidents | Total #<br>Firearms<br>Involved | % Total<br>Firearms<br>Involved |
|-------------|--------------------|----------------------|---------------------------------|---------------------------------|
| 01          | 14                 | 63.6%                | 94                              | 48.0%                           |
| 02          | 7                  | 31.8%                | 101                             | 51.5%                           |
| 07          | 1                  | 4.5%                 | 1                               | 0.5%                            |
| Total       | 22                 | 100.0%               | 196