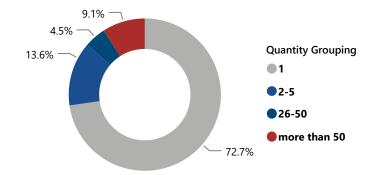

### **KANSAS CITY, MO**

### FFL BURGLARIES, ROBBERIES, & LARCENIES, 2017 - 2021



#### Total # of Incidents and Firearms Involved by Theft Year



#### % of Thefts by Number of Firearms Stolen



### Thefts and Firearms Stolen by FFL Type

| FFL<br>Type | Total<br>Incidents | % Total<br>Incidents | Total #<br>Firearms<br>Involved | % Total<br>Firearms<br>Involved |
|-------------|--------------------|----------------------|---------------------------------|---------------------------------|
| 01          | 14                 | 63.6%                | 94                              | 48.0%                           |
| 02          | 7                  | 31.8%                | 101                             | 51.5%                           |
| 07          | 1                  | 4.5%                 | 1                               | 0.5%                            |
| Total       | 22                 | 100.0%               | 196                             | 100.0%