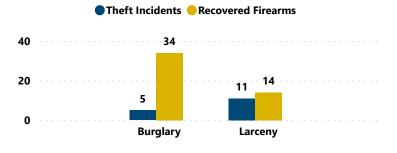

### Total # of Recovered Firearms **48**

Total # of Theft Incidents Involving at Least 1 Recovered Firearm by Theft Type