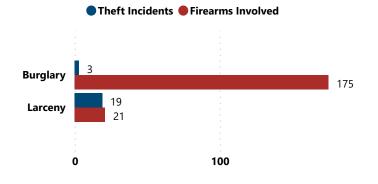

| % Total<br>Incidents | Total #<br>Firearms<br>Involved | % Total<br>Firearms<br>Involved |
|-------------|--------------------|----------------------|---------------------------------|---------------------------------|
| 01          | 14                 | 63.6%                | 94                              | 48.0%                           |
| 02          | 7                  | 31.8%                | 101                             | 51.5%                           |
| 07          | 1                  | 4.5%                 | 1                               | 0.5%                            |
| Total       | 22                 | 100.0%               | 196                             | 100.0%                          |



#### Total # of Incidents and Firearms Involved by Theft Type



### Average and Median # of Firearms Involved per Theft Incident by Theft Type



#### Firearms Stolen by Weapon Type

| Weapon Type    | Total # Firearms<br>Involved | % of Total |
|----------------|------------------------------|------------|
| PISTOL         | 162                          | 82.7%      |
| SHOTGUN        | 14                           | 7.1%       |
| RIFLE          | 9                            | 4.6%       |
| REVOLVER       | 8                            | 4.1%       |
| RECEIVER/FRAME | 3                            | 1.5%       |
| Total          | 196                          | 100.0%     |

## RECOVERED FIREARMS ASSOCIATED WITH ALL FFL BURGLARIES, ROBBERIES, & LARCENIES WITHIN CITY, 2017 - 2021



### Total # of Recovered Firearms **48**

Total # of Theft Incide