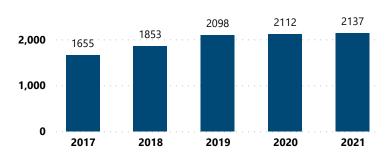

### **Traced Crime Guns**

11,486

Traced Crime Guns to a **Known Purchaser** 9,855

#### Crime Guns Traced to a Known Purchaser by Year