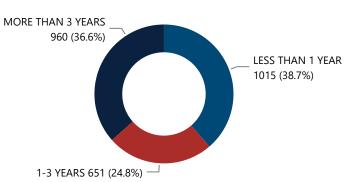

#### Crime Guns by TTC Grouping

#### **Crime Guns by TTC Grouping**

Median TTC (Years)