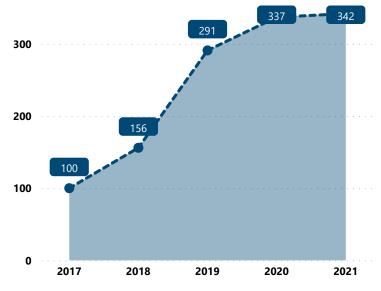

P-9                   | 361                          |
| GLC-P-45                 | 311                          |
| SKY-P-9                  | 283                          |
| IMC-P-9                  | 236                          |
| TAS-P-40                 | 160                          |
| Total                    | 5,092                        |

#### **Recovery Locations for Suspected PMF Traces** (169) 71) May 0 Liberty 152 Orrick Glagstone Fairmount 9 5 Gallat Fort Osage Basehor Karoas City 24 40 70 Blue 00 0 70 291 0 71 Shawnee **Blue Springs** 0 Prairie Village Raytown Oak Grove De Soto **Overland** Park Microsoft Bing © 2023 TomTom, © 2023 Microsoft Corporation 7 350

## **BALLISTIC EVIDENCE IN NIBIN, 2017 - 2021**







### **RECOVERED PISTOLS IN NIBIN, 2017 - 2021**