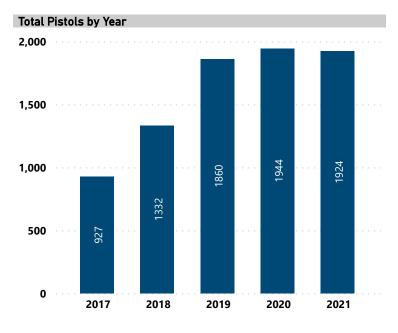

SR-P-9                   | 361                          |
| GLC-P-45                 | 311                          |
| SKY-P-9                  | 283                          |
| IMC-P-9                  | 236                          |
| TAS-P-40                 | 160                          |
| Total                    | 5,092                        |

#### **Recovery Locations for Suspected PMF Traces** (169) 71) May 0 Liberty 152 Orrick Glagstone Fairmount 9 5 Gallat Fort Osage Basehor Karoas City 24 40 70 Blue 00 0 70 291 0 71 Shawnee **Blue Springs** 0 Prairie Village Raytown Oak Grove De Soto **Overland** Park Microsoft Bing © 2023 TomTom, © 2023 Microsoft Corporation 7 350

## **BALLISTIC EVIDENCE IN NIBIN, 2017 - 2021**







### **RECOVERED PISTOLS IN NIBIN, 2017 - 2021**