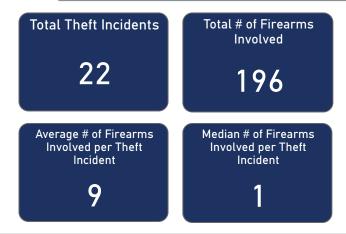

#### Total # of Incidents and Firearms Involved by Theft Year

### Thefts and Firearms Stolen by FFL Type

| FFL<br>Type | Total<br>Incidents | % Total<br>Incidents | Total #<br>Firearms<br>Involved | % Total<br>Firearms<br>Involved |
|-------------|--------------------|----------------------|---------------------------------|---------------------------------|
| 01          | 14                 | 63.6%                | 94                              | 48.0%                           |
| 02          | 7                  | 31.8%                | 101                             | 51.5%                           |
| 07          | 1                  | 4.5%                 | 1                               | 0.5%                            |
| Total       | 22                 | 100.0%               | 196                             | 100.0%                          |