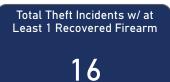

### Total # of Recovered Firearms **48**

Total # of Theft Incidents Involving at Least 1 Recovered Firearm by Theft Type