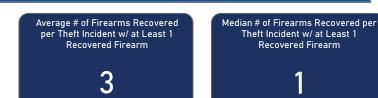

### Total # of Recovered Firearms **48**

Total # of Theft Incidents Involving at Least 1 Recovered Firearm by Theft Type