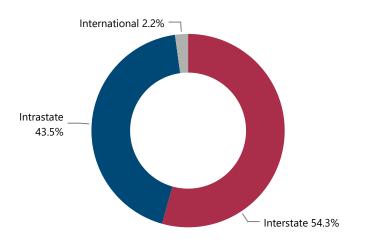

#### Crime Guns Traced to a Known Purchaser by Year

Crime Guns by Source-to-Recovery Location