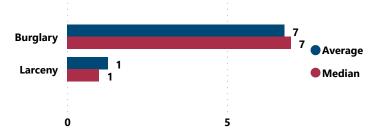

### Top Recovery Cities Associated with Theft City

Average and Median # of Firearms Recovered per Theft Incident Involving at Least 1 Recovered Firearm by Theft Type