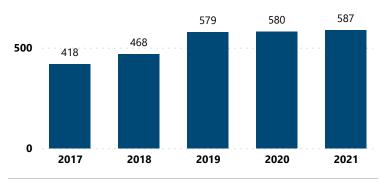

#### Crime Guns Traced to a Known Purchaser by Year

#### Crime Guns Traced to a Known Purchaser by Year

Crime Guns by Source-to-Recovery Location