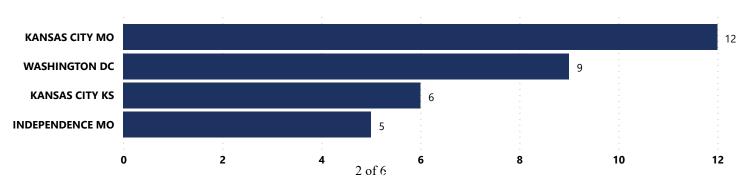

### Top Recovery Cities Associated with Theft City

Average and Median # of Firearms Recovered per Theft Incident Involving at Least 1 Recovered Firearm by Theft Type

#### **Top Source Cities**

| Source City  | Source<br>State | # of Recovered<br>Crime Guns |  |  |
|--------------|-----------------|------------------------------|--|--|
| INDEPENDENCE | MO              | 1,671                        |  |  |
| KANSAS CITY  | MO              | 1,609                        |  |  |
| KANSAS CITY  | KS              | 511                          |  |  |
| BELTON       | MO              | 375                          |  |  |
| RAYTOWN      | MO              | 322                          |  |  |
| Total        |                 | 4,488                        |  |  |