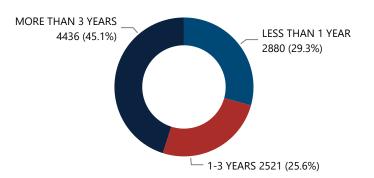

#### Crime Guns by TTC Grouping

#### **Crime Guns by TTC Grouping**

Median TTC (Years)