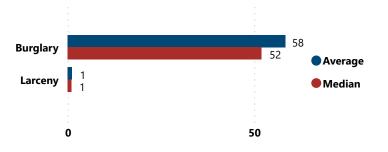

>Involved |
|-------------|--------------------|----------------------|---------------------------------|---------------------------------|
| 01          | 14                 | 63.6%                | 94                              | 48.0%                           |
| 02          | 7                  | 31.8%                | 101                             | 51.5%                           |
| 07          | 1                  | 4.5%                 | 1                               | 0.5%                            |
| Total       | 22                 | 100.0%               | 196                             | 100.0%                          |



#### Total # of Incidents and Firearms Involved by Theft Type



### Average and Median # of Firearms Involved per Theft Incident by Theft Type



#### Firearms Stolen by Weapon Type

| Weapon Type    | Total # Firearms<br>Involved | % of Total |
|----------------|------------------------------|------------|
| PISTOL         | 162                          | 82.7%      |
| SHOTGUN        | 14                           | 7.1%       |
| RIFLE          | 9                            | 4.6%       |
| REVOLVER       | 8                            | 4.1%       |
| RECEIVER/FRAME | 3                            | 1.5%       |
| Total          | 196                          | 100.0%     |

## RECOVERED FIREARMS ASSOCIATED WITH ALL FFL BURGLARIES, ROBBERIES, & LARCENIES WITHIN CITY, 2017 - 2021



### Total # of Recovered Firearms **48**

Total # of Theft Incidents Involving at Least 1 Recovered Firearm by Theft Type



#### % Total of Recove