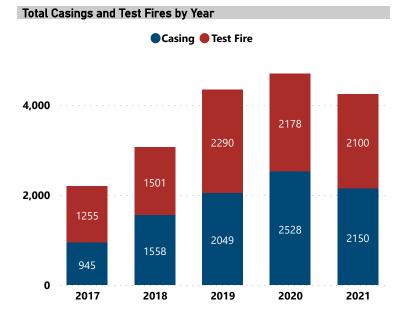

## **BALLISTIC EVIDENCE IN NIBIN, 2017 - 2021**

### **RECOVERED PISTOLS IN NIBIN, 2017 - 2021**