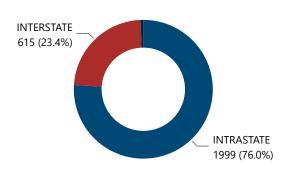

#### Crime Guns Traced to a Known Purchaser by Year

Crime Guns by Source-to-Recovery Location