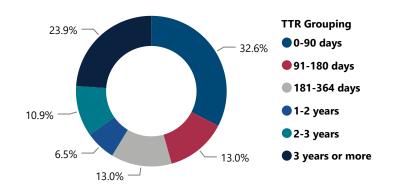

apon Type    | Total # Firearms<br>Involved | % of Total |
|----------------|------------------------------|------------|
| PISTOL         | 162                          | 82.7%      |
| SHOTGUN        | 14                           | 7.1%       |
| RIFLE          | 9                            | 4.6%       |
| REVOLVER       | 8                            | 4.1%       |
| RECEIVER/FRAME | 3                            | 1.5%       |
| Total          | 196                          | 100.0%     |

## RECOVERED FIREARMS ASSOCIATED WITH ALL FFL BURGLARIES, ROBBERIES, & LARCENIES WITHIN CITY, 2017 - 2021



### Total # of Recovered Firearms **48**

Total # of Theft Incidents Involving at Least 1 Recovered Firearm by Theft Type



#### % Total of Recovered Firearms by Time-to-Recovery Grouping



### Distance Between FFL Theft Location and Recovery Location

| Distance (Miles) from<br>FFL Theft to Recovery<br>Location | # of Recovered<br>Firearms | % of Total Recovered<br>Firearms w/ Distance<br>Measured |
|------------------------------------------------------------|----------------------------|----------------------------------------------------------|
| (A) 0-10                                                   | 11                         | 28.2%                                                    |
| (B) 11-25                                                  | 5                          | 12.8%                                                    |
| (E) 101-200                                                | 6                          | 15.4%