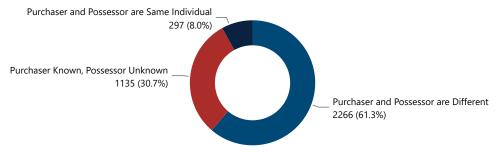

#### Crime Guns by Purchaser/Possessor Grouping when Purchaser is Known

#### Crime Guns by Purchaser/Possessor Grouping when Purchaser is Known

7.4%

100.0%