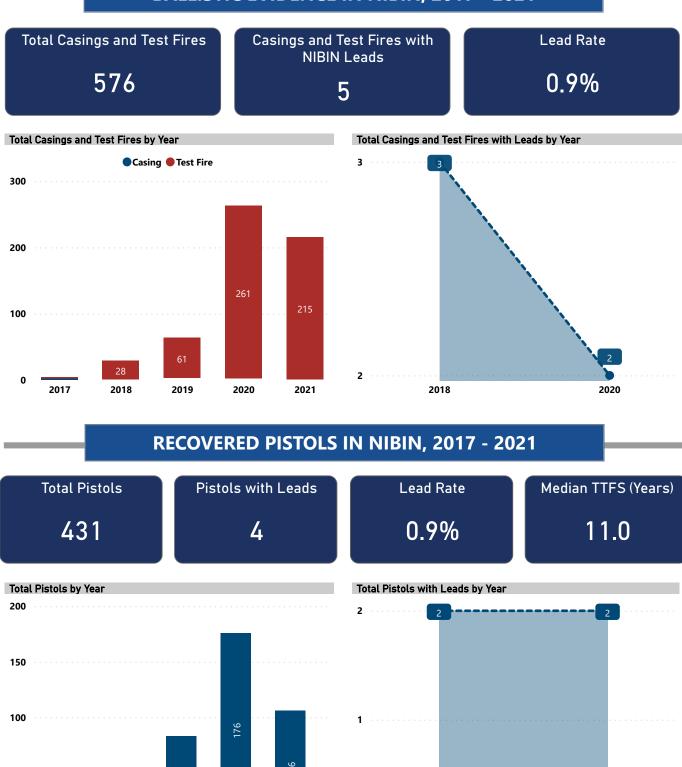

| 118                       |
| SW-P-40                                      | 95                        |
| TAS-P-9                                      | 93                        |
| HIH-P-9                                      | 90                        |
| REM-S-12                                     | 89                        |
| SR-R-22                                      | 87                        |
| SR-P-9                                       | 83                        |
| MAR-R-22                                     | 81                        |
| GLC-P-40                                     | 76                        |
| Total                                        | 941                       |



## **BALLISTIC EVIDENCE IN NIBIN, 2017 - 2021**