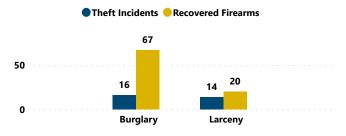

#### Total # of Incidents and Firearms Involved by Theft Year

Total # of Incidents and Firearms Involved by Theft Type