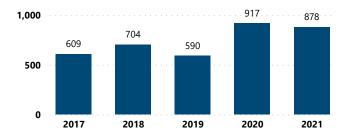

#### Total # of Incidents and Firearms Involved by Theft Year

Total # of Incidents and Firearms Involved by Theft Type