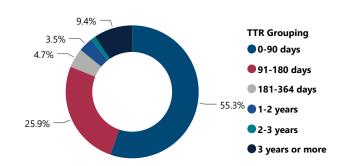

| 1  | 0.7%       |  |  |  |
| Total                          | 1                            | 34 | 100.0%     |  |  |  |

## RECOVERED FIREARMS ASSOCIATED WITH ALL FFL BURGLARIES, ROBBERIES, & LARCENIES WITHIN STATE, 2017 - 2021

Total Theft Incidents w/ at Least 1 Recovered Firearm

Total # of Recovered Firearms

Average # of Firearms Recovered per Theft Incident w/ at Least 1 Recovered Firearm

Median # of Firearms Recovered per Theft Incident w/ at Least 1 Recovered Firearm

% of Total Recovered

Total # of Theft Incidents Involving at Least 1 Recovered Firearm by Theft Type



Average and Median # of Firearms Recovered per Theft Incident Involving at Least 1 Recovered Firearm by Theft Type



#### % Total of Recovered Firearms by Time-to-Recovery Grouping



## Recovered Firearms by Possessor Age Possessor Age Grouping # of Recovered

|              | Firearms | Age Determined |
|--------------|----------|----------------|
| 17 and below | 8        | 12.70%         |
| 18-24        | 10       | 15.87%         |
| 25-34        | 13       | 20.63%         |
| 35 and older | 32       | 50.79%         |
| Total        | 63       | 100.00%        |

#### % Total of Recovered Firearms by Theft-to-Recovery Location

#### Distance Between FFL Theft Location and Recovery Location Distance (Miles) from # of Recovered % of Total Recovered **FFL Theft to Recovery** Firearms w/ Distance **Firearms** Location Measured (A) 0-10 47 78 33% (B) 11-25 1.67% (C) 26-50 1 1.67% (D) 51-100 5.00% 3 (E) 101-200 5 8.33% (G) More than 300 3 5.00% 60 **Total** 100.00%