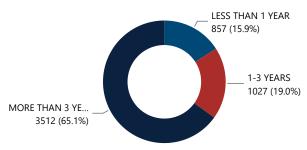

Recovery States** Recovery Recovered State Crime Guns MT 2,610 CA 593 WA 413 ID 156 OR 136 Total 3,908

| Top Recovery Cities |                            |  |  |  |  |  |
|---------------------|----------------------------|--|--|--|--|--|
| Recovery City/State | Recovered<br>Crime<br>Guns |  |  |  |  |  |
| BILLINGS, MT        | 722                        |  |  |  |  |  |
| GREAT FALLS, MT     | 280                        |  |  |  |  |  |
| MISSOULA, MT        | 255                        |  |  |  |  |  |
| BOZEMAN, MT         | 158                        |  |  |  |  |  |
| SPOKANE, WA         | 138                        |  |  |  |  |  |
| Total               | 1,553                      |  |  |  |  |  |

#### Crime Guns by Source-to-Recovery Location



#### Crime Guns by TTC Grouping



#### Crime Guns by Purchaser Age **Purchaser Age Group** # of Recovered % of Total Recovered **Firearms** Firearms w/ Purchaser **Age Determined** 18-21 270 5.2% 22-24 540 10.3% 25-34 1,449 27.7% 35-44 1,127 21.6% 45-54 811 15.5% 55-64 639 12.2%

388

5,224

| Crime Guns by Purchaser-to-FFL Location                                 |                               |                                                          |  |  |  |  |  |
|-------------------------------------------------------------------------|-------------------------------|----------------------------------------------------------|--|--|--|--|--|
| Distance (Miles) from<br>Purchaser's Known Residence<br>to FFL Location | # of<br>Recovered<br>Firearms | % of Total Recovered<br>Firearms w/ Distance<br>Measured |  |  |  |