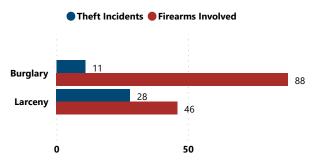

#### Total # of Incidents and Firearms Involved by Theft Year

Total # of Incidents and Firearms Involved by Theft Type