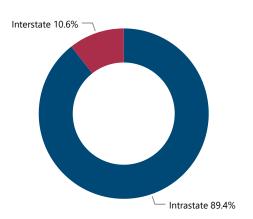

## Recovered Firearms by Possessor Age Possessor Age Grouping # of Recovered

|              | Firearms | Age Determined |
|--------------|----------|----------------|
| 17 and below | 8        | 12.70%         |
| 18-24        | 10       | 15.87%         |
| 25-34        | 13       | 20.63%         |
| 35 and older | 32       | 50.79%         |
| Total        | 63       | 100.00%        |

#### % Total of Recovered Firearms by Theft-to-Recovery Location

#### Distance Between FFL Theft Location and Recovery Location Distance (Miles) from # of Recovered % of Total Recovered **FFL Theft to Recovery** Firearms w/ Distance **Firearms** Location Measured (A) 0-10 47 78 33% (B) 11-25 1.67% (C) 26-50 1 1.67% (D) 51-100 5.00% 3 (E) 101-200 5 8.33% (G) More than 300 3 5.00% 60 **Total** 100.00%



## Top Recovery Cities Associated with Theft State



## **CRIME GUNS RECOVERED AND TRACED, 2017 - 2021**

**Traced Crime Guns** 

5,063

Traced Crime Guns to a Known Purchaser

3,698

Median TTC (Years)

4.2

Median Age of Possessor

31

| Top Recovery Cities |                           |  |  |  |  |
|---------------------|---------------------------|--|--|--|--|
| Recovery City       | # of Recovered Crime Guns |  |  |  |  |
| BILLINGS            | 995                       |  |  |  |  |
| GREAT FALLS         | 373                       |  |  |  |  |
| MISSOULA            | 343                       |  |  |  |  |
| BOZEMAN             | 209                       |  |  |  |  |
| HELENA              | 182                       |  |  |  |  |
| Total               | 2.102