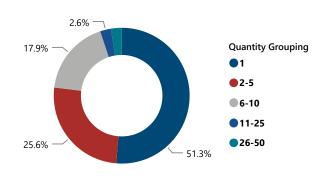

### **MONTANA**

## FFL BURGLARIES, ROBBERIES, & LARCENIES, 2017 - 2021





#### Total # of Incidents and Firearms Involved by Theft Year



Total # of Incidents and Firearms Involved by Theft Type



#### % of Thefts by Number of Firearms Stolen



# Average and Median # of Firearms Involved per Theft Incident by Theft Type



| Thefts and Firearms Stolen by FFL Type |                    |                      |                                 |                                 |  |  |  |
|----------------------------------------|--------------------|----------------------|---------------------------------|---------------------------------|--|--|--|
| FFL<br>Type                            | Total<br>Incidents | % Total<br>Incidents | Total #<br>Firearms<br>Involved | % Total<br>Firearms<br>Involved |  |  |  |
| 01                                     | 26                 | 66.7%                | 87                              | 64.9%                           |  |  |  |
| 02                                     | 12