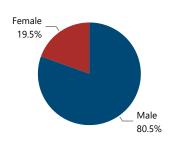

| 283                           | 5.7%                                                     |  |  |  |  |  |
| 201 - 300                                                               | 95                            | 1.9%                                                     |  |  |  |  |  |
| More than 300                                                           | 156                           | 3.1%                                                     |  |  |  |  |  |
| Total                                                                   | 4,960                         | 100.0%                                                   |  |  |  |  |  |

#### Crime Guns by Purchaser Gender

65 and Over

Total

#### Crime Guns by Purchaser/Possessor Grouping when Purchaser is Known

7.4%

100.0%





## **RECOVERED CRIME GUN CHARACTERISTICS, 2017 - 2021**

Most Frequently Traced Crime Gun Type

**PISTOL** 

Most Frequently Traced Crime Gun Caliber

9

Most Frequently Traced Crime Gun Make-Type-Caliber

GLC-P-9

Suspected PMFs Recovered and Traced

34

| Most Common Types of Crime Guns Recovered and Traced |      |                       |      |                       |      |                       |       |                       |       |                       |            |
|------------------------------------------------------|------|-----------------------|------|-----------------------|------|-----------------------|-------|-----------------------|-------|-----------------------|------------|
| Weapon Description                                   | 2017 | % Change<br>2017-2018