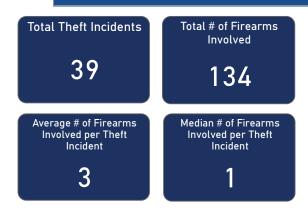

# Average and Median # of Firearms Involved per Theft Incident by Theft Type

| Thefts and Firearms Stolen by FFL Type |                    |                      |                                 |                                 |  |  |  |
|----------------------------------------|--------------------|----------------------|---------------------------------|---------------------------------|--|--|--|
| FFL<br>Type                            | Total<br>Incidents | % Total<br>Incidents | Total #<br>Firearms<br>Involved | % Total<br>Firearms<br>Involved |  |  |  |
| 01                                     | 26                 | 66.7%                | 87                              | 64.9%                           |  |  |  |
| 02                                     | 12                 | 30.8%                | 44                              | 32.8%                           |  |  |  |
| 07                                     | 1                  | 2.6%                 | 3                               | 2.2%                            |  |  |  |
| Total                                  | 39                 | 100.0%               | 134                             | 100.0%                          |  |  |  |