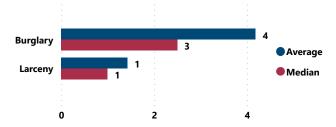

# Average and Median # of Firearms Involved per Theft Incident by Theft Type

| Thefts and Firearms Stolen by FFL Type |                    |                      |                                 |                                 |  |  |  |
|----------------------------------------|--------------------|----------------------|---------------------------------|---------------------------------|--|--|--|
| FFL<br>Type                            | Total<br>Incidents | % Total<br>Incidents | Total #<br>Firearms<br>Involved | % Total<br>Firearms<br>Involved |  |  |  |
| 01                                     | 26                 | 66.7%                | 87                              | 64.9%                           |  |  |  |
| 02                                     | 12                 | 30.8%                | 44                              | 32.8%                           |  |  |  |
| 07                                     | 1                  | 2.6%                 | 3                               | 2.2%                            |  |  |  |
| Total                                  | 39                 | 100.0%               | 134                             | 100.0%                          |  |  |  |