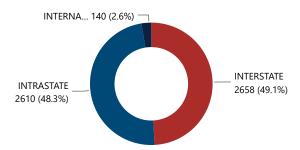

e of Purchaser

32





#### **Top Recovery States** Recovery Recovered State Crime Guns MT 2,610 CA 593 WA 413 ID 156 OR 136 Total 3,908

| Top Recovery Cities |                            |  |  |  |  |  |
|---------------------|----------------------------|--|--|--|--|--|
| Recovery City/State | Recovered<br>Crime<br>Guns |  |  |  |  |  |
| BILLINGS, MT        | 722                        |  |  |  |  |  |
| GREAT FALLS, MT     | 280                        |  |  |  |  |  |
| MISSOULA, MT        | 255                        |  |  |  |  |  |
| BOZEMAN, MT         | 158                        |  |  |  |  |  |
| SPOKANE, WA         | 138                        |  |  |  |  |  |
| Total               | 1,553                      |  |  |  |  |  |

#### Crime Guns by Source-to-Recovery Location



#### Crime Guns by TTC Grouping



#### Crime Guns by Purchaser Age **Purchaser Age Group** # of Recovered % of Total Recovered **Firearms** Firearms w/ Purchaser **Age Determined** 18-21 270 5.2% 22-24 540 10.3% 25-34 1,449 27.7% 35-44 1,127 21.6% 45-54 811 15.5% 55-64 639 12.2%

388

5,224

| Crime Guns by Purchaser-to-FFL Location                                 |                               |                                                          |  |  |  |  |  |
|-------------------------------------------------------------------------|-------------------------------|----------------------------------------------------------|--|--|--|--|--|
| Distance (Miles) from<br>Purchaser's Known Residence<br>to FFL Location | # of<br>Recovered<br>Firearms | % of Total Recovered<br>Firearms