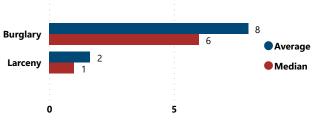

#### Total # of Incidents and Firearms Involved by Theft Year

Total # of Incidents and Firearms Involved by Theft Type