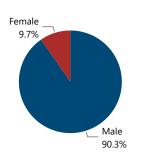

| 267                           | 10.6%                                                    |  |
| 101 - 200                                         | 278                           | 11.1%                                                    |  |
| 201 - 300                                         | 100                           | 4.0%                                                     |  |
| More than 300                                     | 625                           | 24.9%                                                    |  |
| Total                                             | 2,510                         | 100.0%                                                   |  |

#### Crime Guns by Possessor Gender

#### Crime Guns by Purchaser/Possessor Grouping when Purchaser is Known





## CRIME GUNS SOURCED FROM THIS STATE, 2017 - 2021

Traced Crime Guns

6,211

Traced Crime Guns to a Known Purchaser

5,417

Median TTC (Years)

4.5

Median Age of Purchaser

32





#### **Top Recovery States** Recovery Recovered State Crime Guns MT 2,610 CA 593 WA 413 ID 156 OR 136 Total 3,908

| Top Recovery Cities |                            |  |  |  |  |  |
|---------------------|----------------------------|--|--|--|--|--|
| Recovery City/State | Recovered<br>Crime<br>Guns |  |  |  |  |  |
| BILLINGS, MT        | 722                        |  |  |  |  |  |
| GREAT FALLS, MT     | 280                        |  |  |  |  |  |
| MISSOULA, MT        | 255                        |  |  |  |  |  |
| BOZEMAN, MT         | 158                        |  |  |  |  |  |
| SPOKANE, WA