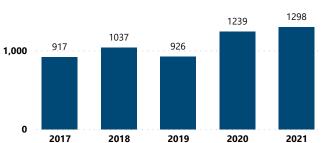

#### Total # of Incidents and Firearms Involved by Theft Year

Total # of Incidents and Firearms Involved by Theft Type