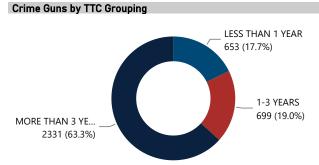

|                              |  |  |  |  |  |
|-------------------|-----------------|------------------------------|--|--|--|--|--|
| Source City       | Source<br>State | # of Recovered<br>Crime Guns |  |  |  |  |  |
| BILLINGS          | MT              | 829                          |  |  |  |  |  |
| GREAT FALLS       | MT              | 256                          |  |  |  |  |  |
| MISSOULA          | MT              | 242                          |  |  |  |  |  |
| BOZEMAN           | MT              | 170                          |  |  |  |  |  |
| KALISPELL         | MT              | 159                          |  |  |  |  |  |
| Total             |                 | 1,656                        |  |  |  |  |  |

#### Crime Guns Traced to a Known Purchaser by Year





| Crime Guns by Possessor Age |                            |                                                                 |  |  |  |
|-----------------------------|----------------------------|-----------------------------------------------------------------|--|--|--|
| Possessor Age Group         | # of Recovered<br>Firearms | % of Total Recovered<br>Firearms w/ Possessor<br>Age Determined |  |  |  |
| 17 and below                | 47                         | 1.4%                                                            |  |  |  |
| 18-21                       | 128                        | 3.9%                                                            |  |  |  |
| 22-24                       | 120                        | 3.6%