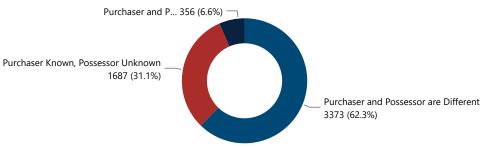

#### Crime Guns by Purchaser/Possessor Grouping when Purchaser is Known

7.4%

100.0%