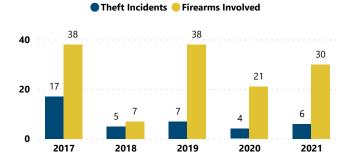

#### Total # of Incidents and Firearms Involved by Theft Year

Total # of Incidents and Firearms Involved by Theft Type