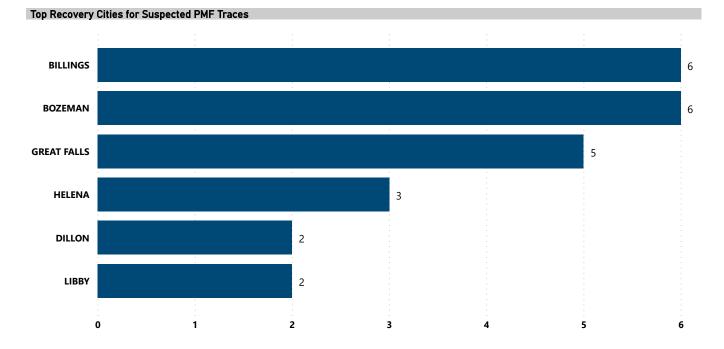

Suspected PMFs Recovered and Traced

34

| Most Common Types of Crime Guns Recovered and Traced |      |                       |      |                       |      |                       |       |                       |       |                       |            |
|------------------------------------------------------|------|-----------------------|------|-----------------------|------|-----------------------|-------|-----------------------|-------|-----------------------|------------|
| Weapon Description                                   | 2017 | % Change<br>2017-2018 | 2018 | % Change<br>2018-2019 | 2019 | % Change<br>2019-2020 | 2020  | % Change<br>2020-2021 | 2021  | % Change<br>2017-2021 | Total<br>▼ |
| PISTOL                                               | 336  | 18.5 %                | 398  | -12.3 %               | 349  | 55.6 %                | 543   | 2.9 %                 | 559   | 66.4 %                | 2,185      |
| RIFLE                                                | 292  | 8.6 %                 | 317  | -15.5 %               | 268  | 55.2 %                | 416   | -12.3 %               | 365   | 25.0 %                | 1,658      |
| REVOLVER                                             | 91   | 24.2 %                | 113  | -17.7 %               | 93   | 46.2 %                | 136   | -13.2 %               | 118   | 29.7 %                | 551        |
| SHOTGUN                                              | 92   | 19.6 %                | 110  | -15.5 %               | 93   | 37.6 %                | 128   | -5.5 %                | 121   | 31.5 %                | 544        |
| Total                                                | 811  | 15.7 %                | 938  | -14.4 %               | 803  | 52.3 %                | 1,223 | -4.9 %                | 1,163 | 43.4 %                | 4,938      |