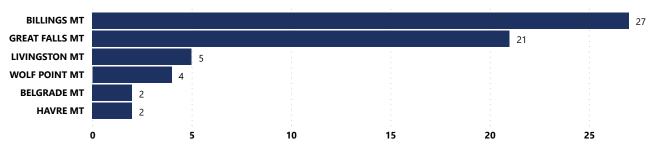

## Top Recovery Cities Associated with Theft State

31

| Top Recovery Cities |                           |  |  |  |  |
|---------------------|---------------------------|--|--|--|--|
| Recovery City       | # of Recovered Crime Guns |  |  |  |  |
| BILLINGS            | 995                       |  |  |  |  |
| GREAT FALLS         | 373                       |  |  |  |  |
| MISSOULA            | 343                       |  |  |  |  |
| BOZEMAN             | 209                       |  |  |  |  |
| HELENA              | 182                       |  |  |  |  |
| Total               | 2.102                     |  |  |  |  |