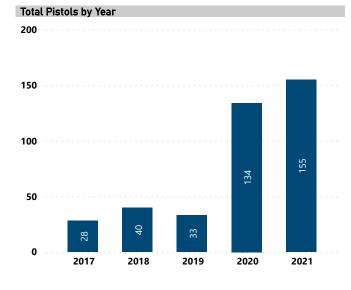

## **RECOVERED PISTOLS IN NIBIN, 2017 - 2021**

**Total Pistols** 

390

Pistols with Leads

53

Lead Rate

13.6%

Median TTFS (Years)