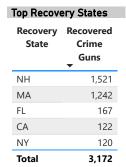

Median Age of Possessor

31

| Top Recovery Cities | Top Sou                   | ırce States     |                           |
|---------------------|---------------------------|-----------------|---------------------------|
| Recovery City       | # of Recovered Crime Guns | Source<br>State | # of Recovered Crime Guns |
| MANCHESTER          | 775                       | NH              | 1,521                     |
| NASHUA              | 168                       | ME              | 97                        |
| CONCORD             | 72                        | MA              | 59                        |
| LACONIA             | 54                        | VT              | 53                        |
| SOMERSWORTH         | 45                        | FL              | 30                        |
| Total               | 1,114                     | Total           | 1,760                     |