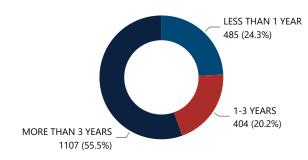

## **CRIME GUNS RECOVERED AND TRACED, 2017 - 2021**

Traced Crime Guns

2,629

Traced Crime Guns to a Known Purchaser

2,003

Median TTC (Years)

3.2

Crime Guns by TTC Grouping