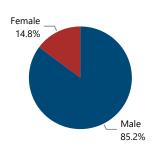

| 25                            | 0.6%                                                     |  |  |  |  |  |
| 201 - 300                                                               | 12                            | 0.3%                                                     |  |  |  |  |  |
| More than 300                                                           | 437                           | 10.9%                                                    |  |  |  |  |  |
| Total                                                                   | 4 008                         | 100.0%                                                   |  |  |  |  |  |

#### Crime Guns by Purchaser Gender

### Crime Guns by Purchaser/Possessor Grouping when Purchaser is Known





## **RECOVERED CRIME GUN CHARACTERISTICS, 2017 - 2021**

Most Frequently Traced Crime Gun Type

**PISTOL** 

Most Frequently Traced Crime Gun Caliber

9

Most Frequently Traced Crime Gun Make-Type-Caliber

GLC-P-9

Suspected PMFs Recovered and Traced

54

| Most Common Types of Crime Guns Recovered and Traced |      |                       |      |                       |      |                       |      |                       |      |                       |            |
|------------------------------------------------------|------|-----------------------|------|-----------------------|------|-----------------------|------|-----------------------|------|-----------------------|------------|
| Weapon Description                                   | 2017 | % Change<br>2017-2018 | 20