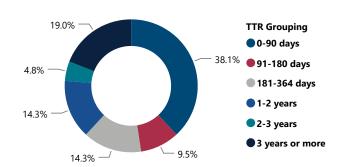

#### % Total of Recovered Firearms by Time-to-Recovery Grouping

| Recovered | Firearms by  | Possessor Age  |
|-----------|--------------|----------------|
| Possessor | Age Grouping | # of Recovered |