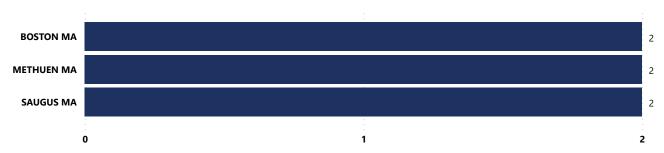

32

| Top Recovery Cities |                            |
|---------------------|----------------------------|
| Recovery City/State | Recovered<br>Crime<br>Guns |
| MANCHESTER, NH      | 646                        |
| BOSTON, MA          | 251                        |
| LAWRENCE, MA        | 147                        |
| NASHUA, NH          | 120                        |
| LOWELL, MA          | 77                         |
| Total               | 1,241                      |