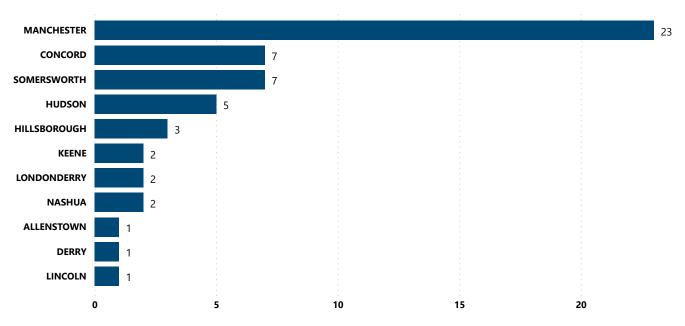

#### **Top Recovery Cities Associated with Theft State**

Median Age of Possessor

31

| Top Recovery Cities | Top Sou                   | ırce States     |                           |
|---------------------|---------------------------|-----------------|---------------------------|
| Recovery City       | # of Recovered Crime Guns | Source<br>State | # of Recovered Crime Guns |
| MANCHESTER          | 775                       | NH              | 1,521                     |
| NASHUA              | 168                       | ME              | 97                        |
| CONCORD             | 72                        | MA              | 59                        |
| LACONIA             | 54                        | VT              | 53                        |
| SOMERSWORTH         | 45                        | FL              | 30                        |
| Total               | 1,114                     | Total           | 1,760                     |