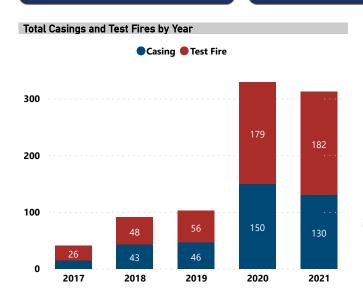

## **BALLISTIC EVIDENCE IN NIBIN, 2017 - 2021**

**Total Casings and Test Fires** 

875

Casings and Test Fires with NIBIN Leads

183

Lead Rate

20.9%