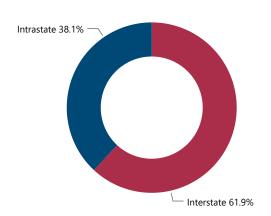

olving at Least 1 Recovered Firearm by Theft Type



Average and Median # of Firearms Recovered per Theft Incident Involving at Least 1 Recovered Firearm by Theft Type



#### % Total of Recovered Firearms by Time-to-Recovery Grouping



| Recovered | Firearms by  | Possessor Age  |
|-----------|--------------|----------------|
| Possessor | Age Grouping | # of Recovered |

|              | Firearms | Firearms w/ Possessor<br>Age Determined |
|--------------|----------|-----------------------------------------|
| 17 and below | 3        | 50.00%                                  |
| 18-24        | 1        | 16.67%                                  |
| 35 and older | 2        | 33.33%                                  |
| Total        | 6        | 100 00%                                 |





% Total of Recovered Firearms by Theft-to-Recovery Location

#### **Top Recovery Cities Associated with Theft State**



## **CRIME GUNS RECOVERED AND TRACED, 2017 - 2021**

Traced Crime Guns

2,629

Traced Crime Guns to a Known Purchaser

2,003

Median TTC (Years)

3.2

Crime Guns by TTC Grouping

Median Age of Possessor

31

| Top Recovery Cities | Top Sou                   | ırce States     |                           |
|---------------------|---------------------------|-----------------|---------------------------|
| Recovery City       | # of Recovered Crime Guns | Source<br>State | # of Recovered Crime Guns |
| MANCHESTER          | 775                       | NH              | 1,521                     |
| NASHUA              | 168                       | ME              | 97