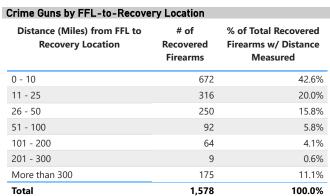

| 31.3%                                                           |  |  |  |  |
| 35-44                       | 449                        | 23.5%                                                           |  |  |  |  |
| 45-54                       | 242                        | 12.7%                                                           |  |  |  |  |
| 55-64                       | 191                        | 10.0%                                                           |  |  |  |  |
| 65 and Over                 | 102                        | 5.3%                                                            |  |  |  |  |
| Total                       | 1,912                      | 100.0%                                                          |  |  |  |  |



#### Crime Guns by Possessor Gender

#### Crime Guns by Purchaser/Possessor Grouping when Purchaser is Known





## CRIME GUNS SOURCED FROM THIS STATE, 2017 - 2021

Traced Crime Guns

7,300

Traced Crime Guns to a Known Purchaser

4,327

Median TTC (Years)

3.8

Median Age of Purchaser

32







| Top Recovery Cities |                            |
|---------------------|----------------------------|
| Recovery City/State | Recovered<br>Crime<br>Guns |
| MANCHESTER, NH      | 646                        |
| BOSTON, MA          | 251                        |
| LAWRENCE, MA        | 147                        |
| NASHUA, NH          | 120                        |
| LOWELL, MA          | 77                         |
| Total               | 1,241                      |

#### Crime Guns by So