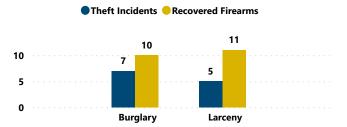

#### Total # of Incidents and Firearms Involved by Theft Type

Burglary

7

Larceny

0

50