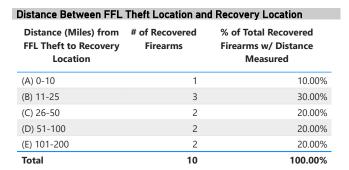

nvolving at Least 1 Recovered Firearm by Theft Type



Average and Median # of Firearms Recovered per Theft Incident Involving at Least 1 Recovered Firearm by Theft Type



#### % Total of Recovered Firearms by Time-to-Recovery Grouping



| Recovered | Firearms by  | Possessor Age  |
|-----------|--------------|----------------|
| Possessor | Age Grouping | # of Recovered |

|              | Firearms | Firearms w/ Possessor<br>Age Determined |
|--------------|----------|-----------------------------------------|
| 17 and below | 3        | 50.00%                                  |
| 18-24        | 1        | 16.67%                                  |
| 35 and older | 2        | 33.33%                                  |
| Total        | 6        | 100 00%                                 |





% Total of Recovered Firearms by Theft-to-Recovery Location

#### **Top Recovery Cities Associated with Theft State**



## **CRIME GUNS RECOVERED AND TRACED, 2017 - 2021**

Traced Crime Guns

2,629

Traced Crime Guns to a Known Purchaser

2,003

Median TTC (Years)

3.2

Crime Guns by TTC Grouping

Median Age of Possessor

31

| Top Recovery Cities | Top Sou                   | ırce States     |                           |
|---------------------|---------------------------|-----------------|---------------------------|
| Recovery City       | # of Recovered Crime Guns | Source<br>State | # of Recovered Crime Guns |
| MANCHESTER          | 775                       | NH              | 1,521                     |
| NASHUA              | 168                       | ME              | 97