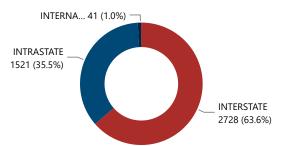

#### Crime Guns by Source-to-Recovery Location

Median Age of Possessor

31

| Top Recovery Cities | Top Sou                   | ırce States     |                           |
|---------------------|---------------------------|-----------------|---------------------------|
| Recovery City       | # of Recovered Crime Guns | Source<br>State | # of Recovered Crime Guns |
| MANCHESTER          | 775                       | NH              | 1,521                     |
| NASHUA              | 168                       | ME              | 97                        |
| CONCORD             | 72                        | MA              | 59                        |
| LACONIA             | 54                        | VT              | 53                        |
| SOMERSWORTH         | 45                        | FL              | 30                        |
| Total               | 1,114                     | Total           | 1,760                     |