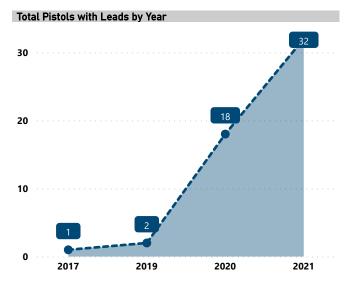

## **RECOVERED PISTOLS IN NIBIN, 2017 - 2021**

**Total Pistols** 

390

Pistols with Leads

53

Lead Rate

13.6%

Median TTFS (Years)