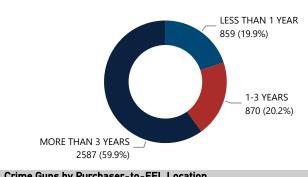

#### Crime Guns by TTC Grouping

| Crime Guns by Purchaser-to-FFL Location                                 |                               |                                                          |  |  |  |  |  |
|-------------------------------------------------------------------------|-------------------------------|----------------------------------------------------------|--|--|--|--|--|
| Distance (Miles) from<br>Purchaser's Known Residence<br>to FFL Location | # of<br>Recovered<br>Firearms | % of Total Recovered<br>Firearms w/ Distance<br>Measured |  |  |  |  |  |
| 0 - 10                                                                  | 2,098                         | 52.3%                                                    |  |  |  |  |  |
| 11 - 25                                                                 | 995                           | 24.8%                                                    |  |  |  |  |  |
| 26 - 50                                                                 | 320                           | 8.0%                                                     |  |  |  |  |  |
| 51 - 100                                                                | 121                           | 3.0%                                                     |  |  |  |  |  |
| 101 - 200                                                               | 25                            | 0.6%                                                     |  |  |  |  |  |
| 201 - 300                                                               | 12                            | 0.3%                                                     |  |  |  |  |  |
| More than 300                                                           | 437                           | 10.9%                                                    |  |  |  |  |  |
| Total                                                                   | 4 008                         | 100.0%                                                   |  |  |  |  |  |