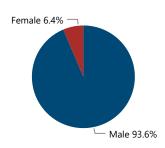

| 449                        | 23.5%                                                           |  |  |  |  |
| 45-54                       | 242                        | 12.7%                                                           |  |  |  |  |
| 55-64                       | 191                        | 10.0%                                                           |  |  |  |  |
| 65 and Over                 | 102                        | 5.3%                                                            |  |  |  |  |
| Total                       | 1,912                      | 100.0%                                                          |  |  |  |  |



#### Crime Guns by Possessor Gender

#### Crime Guns by Purchaser/Possessor Grouping when Purchaser is Known





## CRIME GUNS SOURCED FROM THIS STATE, 2017 - 2021

Traced Crime Guns

7,300

Traced Crime Guns to a Known Purchaser

4,327

Median TTC (Years)

3.8

Median Age of Purchaser

32







| Top Recovery Cities |                            |
|---------------------|----------------------------|
| Recovery City/State | Recovered<br>Crime<br>Guns |
| MANCHESTER, NH      | 646                        |
| BOSTON, MA          | 251                        |
| LAWRENCE, MA        | 147                        |
| NASHUA, NH          | 120                        |
| LOWELL, MA          | 77                         |
| Total               | 1,241                      |

#### Crime Guns by Source-to-Recovery Location



#### Crime Guns by TTC Grouping



#### Crime Guns by Purchaser Age

| Purchaser Ag