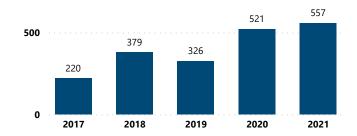

Suspected PMFs Recovered and Traced

54

| Most Common Types of Crime Guns Recovered and Traced |      |                       |      |                       |      |                       |      |                       |      |                       |            |
|------------------------------------------------------|------|-----------------------|------|-----------------------|------|-----------------------|------|-----------------------|------|-----------------------|------------|
| Weapon Description                                   | 2017 | % Change<br>2017-2018 | 2018 | % Change<br>2018-2019 | 2019 | % Change<br>2019-2020 | 2020 | % Change<br>2020-2021 | 2021 | % Change<br>2017-2021 | Total<br>▼ |
| PISTOL                                               | 160  | 92.5 %                | 308  | -20.1 %               | 246  | 54.5 %                | 380  | 7.1 %                 | 407  | 154.4 %               | 1,501      |
| RIFLE                                                | 56   | 44.6 %                | 81   | -14.8 %               | 69   | 94.2 %                | 134  | 2.2 %                 | 137  | 144.6 %               | 477        |
| SHOTGUN                                              | 42   | 16.7 %                | 49   | 2.0 %                 | 50   | 26.0 %                | 63   | 14.3 %                | 72   | 71.4 %                | 276        |
| REVOLVER                                             | 35   | 40.0 %                | 49   | -16.3 %               | 41   | 29.3 %                | 53   | 45.3 %                | 77   | 120.0 %               | 255        |
| Total                                                | 293  | 66.2 %                | 487  | -16.6 %               | 406  | 55.2 %                | 630  | 10.0 %                | 693  | 136.5 %               | 2,509      |