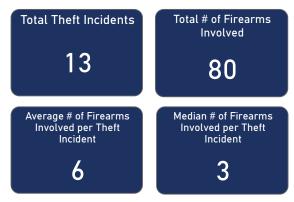

#### % of Thefts by Number of Firearms Stolen

2018

| Thefts and Firearms Stolen by FFL Type |                    |                      |                                 |                                 |  |  |  |
|----------------------------------------|--------------------|----------------------|---------------------------------|---------------------------------|--|--|--|
| FFL<br>Type                            | Total<br>Incidents | % Total<br>Incidents | Total #<br>Firearms<br>Involved | % Total<br>Firearms<br>Involved |  |  |  |
| 01                                     | 6                  | 46.2%                | 29                              | 36.3%                           |  |  |  |
| 02                                     | 1                  | 7.7%                 | 3                               | 3.8%                            |  |  |  |
| 07                                     | 6                  | 46.2%                | 48                              | 60.0%                           |  |  |  |
| Total                                  | 13                 | 100.0%               | 80                              | 100.0%                          |  |  |  |