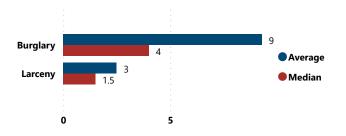

# Average and Median # of Firearms Involved per Theft Incident by Theft Type

| Firearms Stolen by Weapon Type |                              |   |            |
|--------------------------------|------------------------------|---|------------|
| Weapon Type                    | Total # Firearms<br>Involved |   | % of Total |
| PISTOL                         | 5                            | 3 | 66.3%      |
| RIFLE                          | 1                            | 3 | 16.3%      |
| REVOLVER                       |                              | 7 | 8.8%       |
| SHOTGUN                        |                              | 6 | 7.5%       |
| DERRINGER                      |                              | 1 | 1.3%       |
| Total                          | 8                            | 0 | 100.0%     |