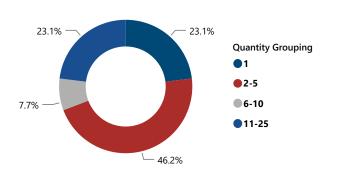

#### % of Thefts by Number of Firearms Stolen

2018

| Thefts and Firearms Stolen by FFL Type |                    |                      |                                 |                                 |  |  |  |
|----------------------------------------|--------------------|----------------------|---------------------------------|---------------------------------|--|--|--|
| FFL<br>Type                            | Total<br>Incidents | % Total<br>Incidents | Total #<br>Firearms<br>Involved | % Total<br>Firearms<br>Involved |  |  |  |
| 01                                     | 6                  | 46.2%                | 29                              | 36.3%                           |  |  |  |
| 02                                     | 1                  | 7.7%                 | 3                               | 3.8%                            |  |  |  |
| 07                                     | 6                  | 46.2%                | 48                              | 60.0%                           |  |  |  |
| Total                                  | 13                 | 100.0%               | 80                              | 100.0%                          |  |  |  |