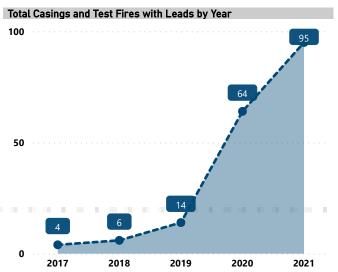

## **BALLISTIC EVIDENCE IN NIBIN, 2017 - 2021**

**Total Casings and Test Fires** 

875

Casings and Test Fires with NIBIN Leads

183

Lead Rate

20.9%