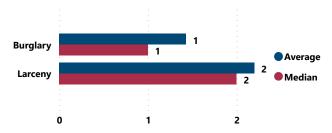

# Average and Median # of Firearms Involved per Theft Incident by Theft Type

| Firearms Stolen by Weapon Type |                              |   |            |
|--------------------------------|------------------------------|---|------------|
| Weapon Type                    | Total # Firearms<br>Involved |   | % of Total |
| PISTOL                         | 5                            | 3 | 66.3%      |
| RIFLE                          | 1                            | 3 | 16.3%      |
| REVOLVER                       |                              | 7 | 8.8%       |
| SHOTGUN                        |                              | 6 | 7.5%       |
| DERRINGER                      |                              | 1 | 1.3%       |
| Total                          | 8                            | 0 | 100.0%     |

# RECOVERED FIREARMS ASSOCIATED WITH ALL FFL BURGLARIES, ROBBERIES, & LARCENIES WITHIN STATE, 2017 - 2021

Total Theft Incidents w/ at Least 1 Recovered Firearm

12

Total # of Recovered Firearms

21

Average # of Firearms Recovered per Theft Incident w/ at Least 1 Recovered Firearm

2

Median # of Firearms Recovered per Theft Incident w/ at Least 1 Recovered Firearm

2

% of Total Recovered

Total # of Theft Incidents Involving at Least 1 Recovered Firearm by Theft Type

Average and Median # of Firearms Recovered per Theft Incident Involving at Least 1 Recovered Firearm by Theft Type