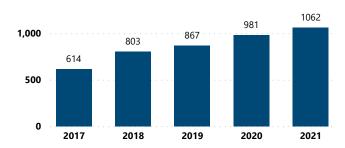

#### Crime Guns Traced to a Known Purchaser by Year

| Crime Guns by Possessor Age |                            |                                                                 |  |  |  |  |
|-----------------------------|----------------------------|-----------------------------------------------------------------|--|--|--|--|
| Possessor Age Group         | # of Recovered<br>Firearms | % of Total Recovered<br>Firearms w/ Possessor<br>Age Determined |  |  |  |  |
| 17 and below                | 18                         | 0.9%                                                            |  |  |  |  |
| 18-21                       | 136                        | 7.1%                                                            |  |  |  |  |
| 22-24                       | 176                        | 9.2%                                                            |  |  |  |  |
| 25-34                       | 598                        | 31.3%                                                           |  |  |  |  |
| 35-44                       | 449                        | 23.5%                                                           |  |  |  |  |
| 45-54                       | 242                        | 12.7%                                                           |  |  |  |  |
| 55-64                       | 191                        | 10.0%                                                           |  |  |  |  |
| 65 and Over                 | 102                        | 5.3%                                                            |  |  |  |  |
| Total                       | 1,912                      | 100.0%                                                          |  |  |  |  |