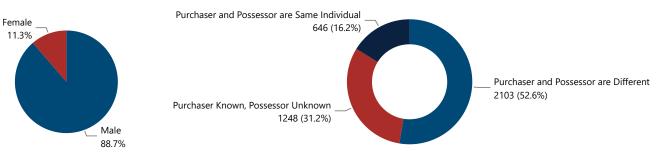

### Crime Guns by Possessor Gender Crime Guns by Purchaser/Possessor Grouping when Purchaser is Known Purchaser and Possessor are Same Individual 1145 (8.1%) Female 5.9% -

#### Crime Guns by Purchaser Gender Crime Guns by Purchaser/Possessor Grouping when Purchaser is Known