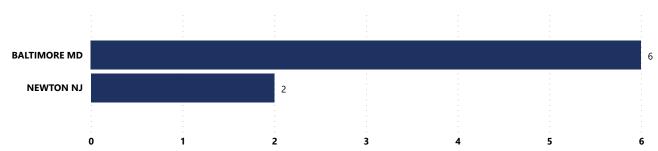

----------------------------------------------------|--|
| 17 and below           | 1                          | 10.00%                                                          |  |
| 18-24                  | 2                          | 20.00%                                                          |  |
| 25-34                  | 5                          | 50.00%                                                          |  |
| 35 and older           | 2                          | 20.00%                                                          |  |
| Total                  | 10                         | 100.00%                                                         |  |

% Total of Recovered Firearms by Theft-to-Recovery Location



#### Top Recovery Cities Associated with Theft State



# CRIME GUNS RECOVERED AND TRACED, 2017 - 2021

### Traced Crime Guns

# 21,453

# Known Purchaser 14,080

Crime Guns

2,567

2,172

1,518

1,376

1,241

8,874

Traced Crime Guns to a

| Median TTC (Years) | Medi<br>Pos |
|--------------------|-------------|
| 5.3                |             |

## ian Age of ssessor 31

#### **Top Recovery Cities Top Source States Recovery City** # of Recovered Source # of Recovered **Crime Guns** State NEWARK 2,078 NJ TRENTON 884 PA PATERSON 812 GΑ CAMDEN 795 VA JERSEY CITY 688 NC Total 5,257 Total

#### Crime Guns Traced to a Known Purchaser by Year



#### Crime Guns by Possessor Age

| Possessor Age Group | # of Recovered<br>Firearms | % of Total Recovered<br>Firearms w/ Possessor<br>Age Determined |
|---------------------|--------------------------