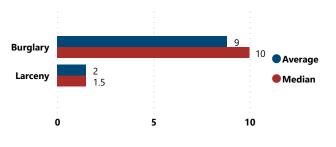

by FFL Type

| FFL<br>Type | Total<br>Incidents | % Total<br>Incidents | Total #<br>Firearms<br>Involved | % Total<br>Firearms<br>Involved |
|-------------|--------------------|----------------------|---------------------------------|---------------------------------|
| 01          | 7                  | 87.5%                | 54                              | 96.4%                           |
| 10          | 1                  | 12.5%                | 2                               | 3.6%                            |
| Total       | 8                  | 100.0%               | 56                              | 100.0%                          |



#### Total # of Incidents and Firearms Involved by Theft Type



# Average and Median # of Firearms Involved per Theft Incident by Theft Type



### Firearms Stolen by Weapon Type

| Weapon Type    | Total # Firearms<br>Involved | % of Total |
|----------------|------------------------------|------------|
| PISTOL         | 32                           | 57.1%      |
| SHOTGUN        | 17                           | 30.4%      |
| RIFLE          | 3                            | 5.4%       |
| REVOLVER       | 2                            | 3.6%       |
| RECEIVER/FRAME | 1                            | 1.8%       |
| SILENCER       | 1                            | 1.8%       |
| Total          | 56                           | 100.0%     |

# RECOVERED FIREARMS ASSOCIATED WITH ALL FFL BURGLARIES, ROBBERIES, & LARCENIES WITHIN STATE, 2017 - 2021



Total # of Theft Incidents Involving at Least 1 Recovered Firearm by Theft Type



##