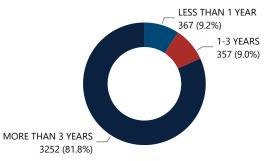

------|----------------------------|
| Recovery<br>State | Recovered<br>Crime<br>Guns | Recovery City/State | Recovered<br>Crime<br>Guns |
| NJ                | 2,567                      | NEWARK, NJ          | 184                        |
| PA                | 266                        | TRENTON, NJ         | 123                        |
| NY                | 175                        | PHILADELPHIA, PA    | 109                        |
| FL                | 165                        | NEW YORK, NY        | 106                        |
| CA                | 90                         | CAMDEN, NJ          | 70                         |
| Total             | 3,263                      | Total               | 592                        |

Purchaser

32

#### Crime Guns by TTC Grouping



#### Crime Guns by Purchaser Age

| Purchaser Age Group | # of Recovered<br>Firearms | % of Total Recovered<br>Firearms w/ Purchaser<br>Age Determined |
|---------------------|----------------------------|-----------------------------------------------------------------|
| 18-21               | 93                         | 2.5%                                                            |
| 22-24               | 296                        | 8.0%                                                            |
| 25-34               | 1,085                      | 29.3%                                                           |
| 35-44               | 910                        | 24.6%                                                           |
| 45-54               | 757