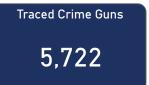

| 575                           | 4.5%                                                     |
| 201 - 300                                         | 1,069                         | 8.3%                                                     |
| More than 300                                     | 7,097                         | 55.3%                                                    |
| Total                                             | 12,841                        | 100.0%                                                   |

### Crime Guns by Possessor Gender Crime Guns by Purchaser/Possessor Grouping when Purchaser is Known Purchaser and Possessor are Same Individual 1145 (8.1%) Female 5.9% -



# **CRIME GUNS SOURCED FROM THIS STATE, 2017 - 2021**





#### Crime Guns Traced to a Known Purchaser by Year



Crime Guns by Source-to-Recovery Location



# Median TTC (Years) Median Age of 9.4

| Top Recove        | ery States                 | Top Recovery Cities |                            |
|-------------------|----------------------------|---------------------|----------------------------|
| Recovery<br>State | Recovered<br>Crime<br>Guns | Recovery City/State | Recovered<br>Crime<br>Guns |
| NJ                | 2,567                      | NEWARK, NJ          | 184                        |
| PA                | 266                        | TRENTON, NJ         | 123                        |
| NY                | 175                        | PHILADELPHIA, PA    | 109                        |
| FL                | 165