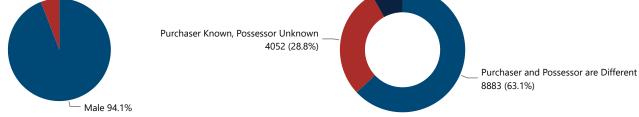

### Crime Guns by Possessor Gender Crime Guns by Purchaser/Possessor Grouping when Purchaser is Known Purchaser and Possessor are Same Individual 1145 (8.1%) Female 5.9% -

#### Crime Guns by Purchaser Gender Crime Guns by Purchaser/Possessor Grouping when Purchaser is Known