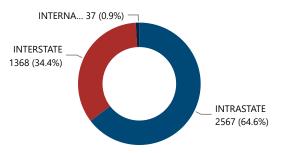

% Total of Recovered Firearms by Theft-to-Recovery Location

#### Crime Guns Traced to a Known Purchaser by Year

Crime Guns by Source-to-Recovery Location