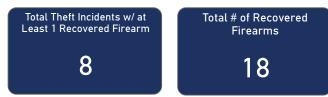

# RECOVERED FIREARMS ASSOCIATED WITH ALL FFL BURGLARIES, ROBBERIES, & LARCENIES WITHIN STATE, 2017 - 2021

Total # of Theft Incidents Involving at Least 1 Recovered Firearm by Theft Type