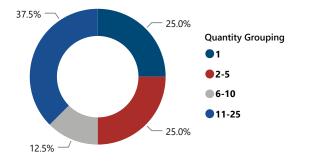

## **NEW JERSEY**

# FFL BURGLARIES, ROBBERIES, & LARCENIES, 2017 - 2021



#### Total # of Incidents and Firearms Involved by Theft Year



#### % of Thefts by Number of Firearms Stolen



#### Thefts and Firearms Stolen by FFL Type

| FFL<br>Type | Total<br>Incidents | % Total<br>Incidents | Total #<br>Firearms<br>Involved | % Total<br>Firearms<br>Involved |
|-------------|--------------------|----------------------|---------------------------------|---------------------------------|
| 01          | 7                  | 87.5%                | 54                              | 96.4%                           |
| 10          | 1                  | 12.5%                | 2                               | 3.6%                            |
| Total       | 8                  | 100.0%               | 56                              | 100.0%                          |



#### Total # of Incidents and Firearms Involved by Theft Type



# Average and Median # of Firearms Involved p