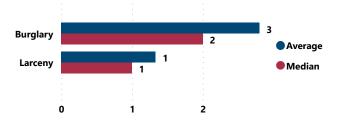

#### Average and Median # of Firearms Recovered per Theft Incident Involving at Least 1 Recovered Firearm by Theft Type