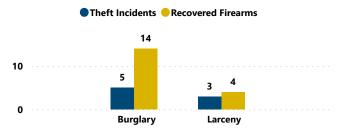

pe



### Firearms Stolen by Weapon Type

| Weapon Type    | Total # Firearms<br>Involved | % of Total |
|----------------|------------------------------|------------|
| PISTOL         | 32                           | 57.1%      |
| SHOTGUN        | 17                           | 30.4%      |
| RIFLE          | 3                            | 5.4%       |
| REVOLVER       | 2                            | 3.6%       |
| RECEIVER/FRAME | 1                            | 1.8%       |
| SILENCER       | 1                            | 1.8%       |
| Total          | 56                           | 100.0%     |

# RECOVERED FIREARMS ASSOCIATED WITH ALL FFL BURGLARIES, ROBBERIES, & LARCENIES WITHIN STATE, 2017 - 2021



Total # of Theft Incidents Involving at Least 1 Recovered Firearm by Theft Type



#### % Total of Recovered Firearms by Time-to-Recovery Grouping



#### Distance Between FFL Theft Location and Recovery Location

| Distance (Miles) from<br>FFL Theft to Recovery<br>Location | # of Recovered<br>Firearms | % of Total Recovered<br>Firearms w/ Distance<br>Measured |
|------------------------------------------------------------|----------------------------|----------------------------------------------------------|
| (A) 0-10                                                   | 3                          | 25.00%                                                   |
| (B) 11-25                                                  | 3                          | 25.00%                                                   |
| (E) 101-200                                                |