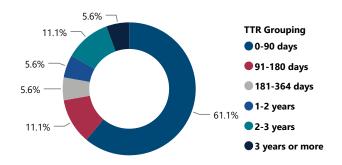

# Firearms<br>Involved | % of Total |
|----------------|------------------------------|------------|
| PISTOL         | 32                           | 57.1%      |
| SHOTGUN        | 17                           | 30.4%      |
| RIFLE          | 3                            | 5.4%       |
| REVOLVER       | 2                            | 3.6%       |
| RECEIVER/FRAME | 1                            | 1.8%       |
| SILENCER       | 1                            | 1.8%       |
| Total          | 56                           | 100.0%     |

# RECOVERED FIREARMS ASSOCIATED WITH ALL FFL BURGLARIES, ROBBERIES, & LARCENIES WITHIN STATE, 2017 - 2021



Total # of Theft Incidents Involving at Least 1 Recovered Firearm by Theft Type



#### % Total of Recovered Firearms by Time-to-Recovery Grouping



#### Distance Between FFL Theft Location and Recovery Location

| Distance (Miles) from<br>FFL Theft to Recovery<br>Location | # of Recovered<br>Firearms | % of Total Recovered<br>Firearms w/ Distance<br>Measured |
|------------------------------------------------------------|----------------------------|----------------------------------------------------------|
| (A) 0-10                                                   | 3                          | 25.00%                                                   |
| (B) 11-25                                                  | 3                          | 25.00%                                                   |
| (E) 101-200                                                | 5                          | 41.67%