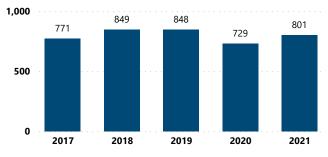

| 4.5%                                                     |
| 201 - 300                                         | 1,069                         | 8.3%                                                     |
| More than 300                                     | 7,097                         | 55.3%                                                    |
| Total                                             | 12,841                        | 100.0%                                                   |

### Crime Guns by Possessor Gender Crime Guns by Purchaser/Possessor Grouping when Purchaser is Known Purchaser and Possessor are Same Individual 1145 (8.1%) Female 5.9% -



# **CRIME GUNS SOURCED FROM THIS STATE, 2017 - 2021**





#### Crime Guns Traced to a Known Purchaser by Year



Crime Guns by Source-to-Recovery Location



# Median TTC (Years) Median Age of 9.4

| Top Recove        | ery States                 | Top Recovery Cities |                            |
|-------------------|----------------------------|---------------------|----------------------------|
| Recovery<br>State | Recovered<br>Crime<br>Guns | Recovery City/State | Recovered<br>Crime<br>Guns |
| NJ                | 2,567                      | NEWARK, NJ          | 184                        |
| PA                | 266                        | TRENTON, NJ         | 123                        |
| NY                | 175                        | PHILADELPHIA, PA    | 109                        |
| FL                | 165                        | NEW YORK, NY        | 106                        |