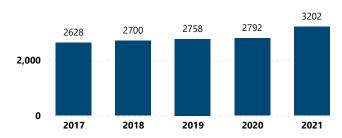

| 100.00%                                                         |  |

% Total of Recovered Firearms by Theft-to-Recovery Location



#### Top Recovery Cities Associated with Theft State



# CRIME GUNS RECOVERED AND TRACED, 2017 - 2021

### Traced Crime Guns

# 21,453

# Known Purchaser 14,080

Crime Guns

2,567

2,172

1,518

1,376

1,241

8,874

Traced Crime Guns to a

| Median TTC (Years) | Medi<br>Pos |
|--------------------|-------------|
| 5.3                |             |

## ian Age of ssessor 31

#### **Top Recovery Cities Top Source States Recovery City** # of Recovered Source # of Recovered **Crime Guns** State NEWARK 2,078 NJ TRENTON 884 PA PATERSON 812 GΑ CAMDEN 795 VA JERSEY CITY 688 NC Total 5,257 Total

#### Crime Guns Traced to a Known Purchaser by Year



#### Crime Guns by Possessor Age

| Possessor Age Group | # of Recovered<br>Firearms | % of Total Recovered<br>Firearms w/ Possessor<br>Age Determined |
|---------------------|----------------------------|-----------------------------------------------------------------|
| 17 and below        | 533                        | 3.7%                                                            |
| 18-21               | 1,952                      | 13.7%                                                           |
| 22-24               | 1,488                      | 10.5%                                                           |
| 25-34               | 4,566                      | 32.1%                                                           |
| 35-44               | 2,598