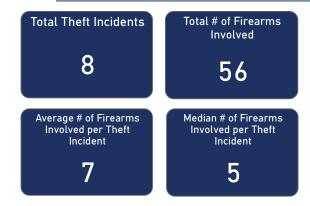

#### Thefts and Firearms Stolen by FFL Type

| FFL<br>Type | Total<br>Incidents | % Total<br>Incidents | Total #<br>Firearms<br>Involved | % Total<br>Firearms<br>Involved |
|-------------|--------------------|----------------------|---------------------------------|---------------------------------|
| 01          | 7                  | 87.5%                | 54                              | 96.4%                           |
| 10          | 1                  | 12.5%                | 2                               | 3.6%                            |
| Total       | 8                  | 100.0%               | 56                              | 100.0%                          |

# Average and Median # of Firearms Involved per Theft Incident by Theft Type

### Firearms Stolen by Weapon Type

| Weapon Type    | Total # Firearms<br>Involved | % of Total |
|----------------|------------------------------|------------|
| PISTOL         | 32                           | 57.1%      |
| SHOTGUN        | 17                           | 30.4%      |
| RIFLE          | 3                            | 5.4%       |
| REVOLVER       | 2                            | 3.6%       |
| RECEIVER/FRAME | 1                            | 1.8%       |
| SILENCER       | 1                            | 1.8%       |
| Total          | 56                           | 100.0%     |