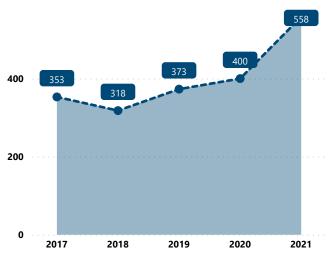

| TAS-P-9                  | 1,097                        |
| GLC-P-9                  | 964                          |
| SW-P-9                   | 761                          |
| SW-PR-38                 | 628                          |
| GLC-P-40                 | 610                          |
| SR-P-9                   | 603                          |
| SW-P-40                  | 592                          |
| SKY-P-9                  | 356                          |
| HIH-P-9                  | 348                          |
| TAS-P-40                 | 257                          |
| Total                    | 6,216                        |

#### Top Recovery Cities for Suspected PMF Traces





**RECOVERED PISTOLS IN NIBIN, 2017 - 2021** 





Total Pistols with Leads by Year



#### Total Pistols by Year