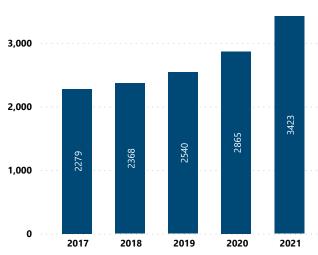

---|------------------------------|
| TAS-P-9                  | 1,097                        |
| GLC-P-9                  | 964                          |
| SW-P-9                   | 761                          |
| SW-PR-38                 | 628                          |
| GLC-P-40                 | 610                          |
| SR-P-9                   | 603                          |
| SW-P-40                  | 592                          |
| SKY-P-9                  | 356                          |
| HIH-P-9                  | 348                          |
| TAS-P-40                 | 257                          |
| Total                    | 6,216                        |

#### Top Recovery Cities for Suspected PMF Traces





**RECOVERED PISTOLS IN NIBIN, 2017 - 2021** 





Total Pistols with Leads by Year



#### Total Pistols by Year