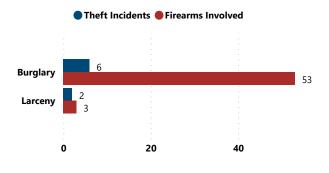

#### % of Thefts by Number of Firearms Stolen



#### Thefts and Firearms Stolen by FFL Type

| FFL<br>Type | Total<br>Incidents | % Total<br>Incidents | Total #<br>Firearms<br>Involved | % Total<br>Firearms<br>Involved |
|-------------|--------------------|----------------------|---------------------------------|---------------------------------|
| 01          | 7                  | 87.5%                | 54                              | 96.4%                           |
| 10          | 1                  | 12.5%                | 2                               | 3.6%                            |
| Total       | 8                  | 100.0%               | 56                              | 100.0%                          |



#### Total # of Incidents and Firearms Involved by Theft Type



# Average and Median # of Firearms Involved per Theft Incident by Theft Type



### Firearms Stolen by Weapon Type

| Weapon Type    | Total # Firearms<br>Involved | % of Total |
|----------------|------------------------------|------------|
| PISTOL         | 32                           | 57.1%      |
| SHOTGUN        | 17                           | 30.4%      |
| RIFLE          | 3                            | 5.4%       |
| REVOLVER       | 2                            | 3.6%       |
| RECEIVER/FRAME | 1                            | 1.8%       |
| SILENCER       | 1                            | 1.8%       |
| Total          | 56                           | 100.0%     |

# RECOVERED FIREARMS ASSOCIATED WITH ALL FFL BURGLARIES, ROBBERIES, & LARCENIES WITHIN STATE, 2017 - 2021



Total