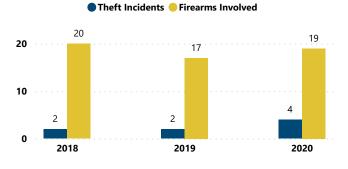

## **NEW JERSEY**

# FFL BURGLARIES, ROBBERIES, & LARCENIES, 2017 - 2021



#### Total # of Incidents and Firearms Involved by Theft Year



#### % of Thefts by Number of Firearms Stolen



#### Thefts and Firearms Stolen by FFL Type

| FFL<br>Type | Total<br>Incidents | % Total<br>Incidents | Total #<br>Firearms<br>Involved | % Total<br>Firearms<br>Involved |
|-------------|--------------------|----------------------|---------------------------------|---------------------------------|
| 01          | 7                  | 87.5%                | 54                              | 96.4%                           |
| 10          | 1                  | 12.5%                | 2                               | 3.6%                            |
| Total       | 8                  | 100.0%               | 56                              | 100.0%                          |



#### Total # of Incidents and Firearms Involved by Theft Type