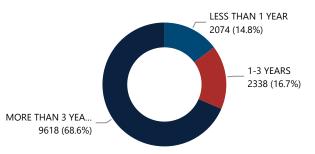

| 2,598                      | 18.3%                                                           |
| 45-54               | 1,497                      | 10.5%                                                           |
| 55-64               | 872                        | 6.1%                                                            |
| 65 and Over         | 713                        | 5.0%                                                            |
| Total               | 14,219                     | 100.0%                                                          |

#### **Top Source Cities** Source City Source # of Recovered Crime Guns State PHILADELPHIA PA 300 207 JONESBORO GA BELLEVILLE NJ 176 COLUMBIA SC 174 VINELAND NJ 154 1,011 Total

#### Crime Guns by TTC Grouping



#### Crime Guns by FFL-to-Recovery Location

| Distance (Miles) from FFL to<br>Recovery Location | # of<br>Recovered<br>Firearms | % of Total Recovered<br>Firearms w/ Distance<br>Measured |
|---------------------------------------------------|-------------------------------|----------------------------------------------------------|
| 0 - 10                                            | 1,308                         | 10.2%                                                    |
| 11 - 25                                           | 1,125                         | 8.8%                                                     |
| 26 - 50                                           | 727                           | 5.7%                                                     |
| 51 - 100