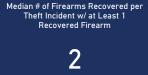

# RECOVERED FIREARMS ASSOCIATED WITH ALL FFL BURGLARIES, ROBBERIES, & LARCENIES WITHIN STATE, 2017 - 2021

Total # of Theft Incidents Involving at Least 1 Recovered Firearm by Theft Type