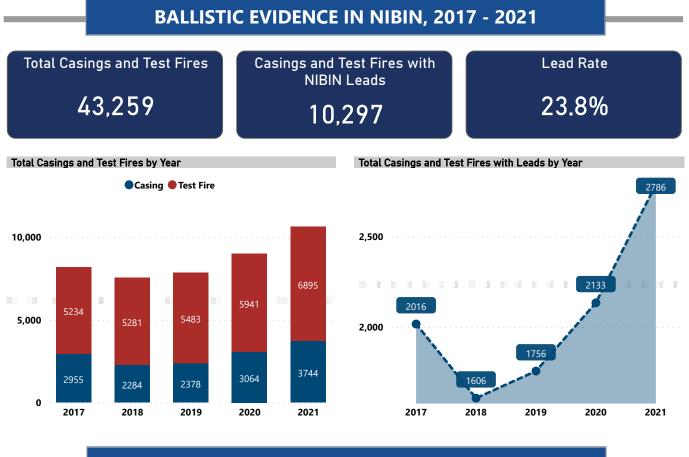

Recovered<br>Crime Guns |
|--------------------------|------------------------------|
| TAS-P-9                  | 1,097                        |
| GLC-P-9                  | 964                          |
| SW-P-9                   | 761                          |
| SW-PR-38                 | 628                          |
| GLC-P-40                 | 610                          |
| SR-P-9                   | 603                          |
| SW-P-40                  | 592                          |
| SKY-P-9                  | 356                          |
| HIH-P-9                  | 348                          |
| TAS-P-40                 | 257                          |
| Total                    | 6,216                        |

#### Top Recovery Cities for Suspected PMF Traces





**RECOVERED PISTOLS IN NIBIN, 2017 - 2021** 





Total Pistols with Leads by Year



#### Total Pistols by Year