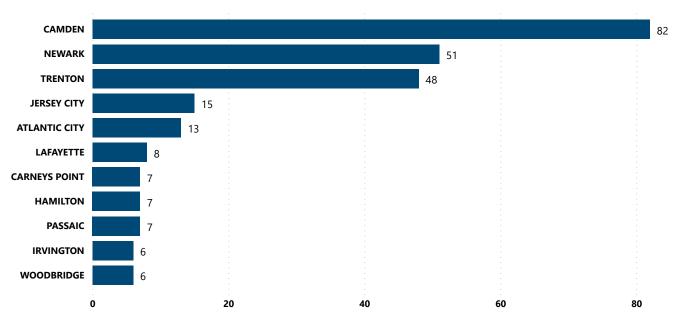

f Recovered<br>Crime Guns |
|--------------------------|------------------------------|
| TAS-P-9                  | 1,097                        |
| GLC-P-9                  | 964                          |
| SW-P-9                   | 761                          |
| SW-PR-38                 | 628                          |
| GLC-P-40                 | 610                          |
| SR-P-9                   | 603                          |
| SW-P-40                  | 592                          |
| SKY-P-9                  | 356                          |
| HIH-P-9                  | 348                          |
| TAS-P-40                 | 257                          |
| Total                    | 6,216                        |

#### Top Recovery Cities for Suspected PMF Traces





**RECOVERED PISTOLS IN NIBIN, 2017 - 2021** 





Total Pistols with Leads by Year



#### Total Pistols by Year