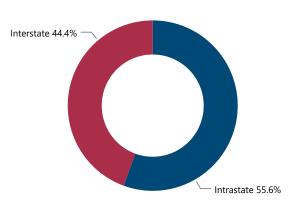

-------------|----------------------------|-----------------------------------------------------------------|--|
| 17 and below           | 1                          | 10.00%                                                          |  |
| 18-24                  | 2                          | 20.00%                                                          |  |
| 25-34                  | 5                          | 50.00%                                                          |  |
| 35 and older           | 2                          | 20.00%                                                          |  |
| Total                  | 10                         | 100.00%                                                         |  |

% Total of Recovered Firearms by Theft-to-Recovery Location



#### Top Recovery Cities Associated with Theft State



# CRIME GUNS RECOVERED AND TRACED, 2017 - 2021

### Traced Crime Guns

# 21,453

# Known Purchaser 14,080

Crime Guns

2,567

2,172

1,518

1,376

1,241

8,874

Traced Crime Guns to a

| Median TTC (Years) | Medi<br>Pos |
|--------------------|-------------|
| 5.3                |             |

## ian Age of ssessor 31

#### **Top Recovery Cities Top Source States Recovery City** # of Recovered Source # of Recovered **Crime Guns** State NEWARK 2,078 NJ TRENTON 884 PA PATERSON 812 GΑ CAMDEN 795 VA JERSEY CITY 688 NC Total 5,257 Total

#### Crime Guns Traced to a Known Purchaser by Year



#### Crime Guns by Possessor Age

| Possessor Age Group | # of Recovered<br>Firearms | % of Total Recovered<br>Firearms w/ Possessor<br>Age Determ