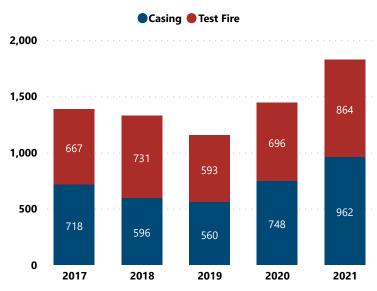

--|------------------------------|
| TAS-P-9                  | 163                          |
| GLC-P-9                  | 135                          |
| SW-P-40                  | 119                          |
| SW-P-9                   | 108                          |
| GLC-P-40                 | 99                           |
| SR-P-9                   | 91                           |
| HIH-P-9                  | 65                           |
| SKY-P-9                  | 62                           |
| TAS-P-40                 | 60                           |
| SW-PR-38                 | 54                           |
| Total                    | 956                          |

#### **Recovery Locations for Suspected PMF Traces**



### BALLISTIC EVIDENCE IN NIBIN, 2017 - 2021







### **RECOVERED PISTOLS IN NIBIN, 2017 - 2021**



400 200 FEE FEE 862 0 2017 2018 2019 2020 2021

**Total Pistols by Year** 

Total Pistols with Leads by Year