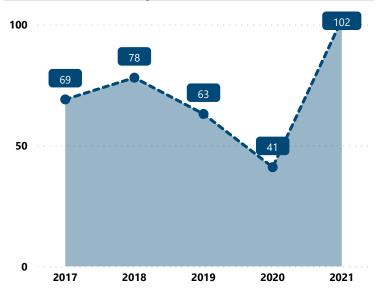

### **RECOVERED PISTOLS IN NIBIN, 2017 - 2021**

400 200 FEE FEE 862 0 2017 2018 2019 2020 2021

**Total Pistols by Year** 

Total Pistols with Leads by Year