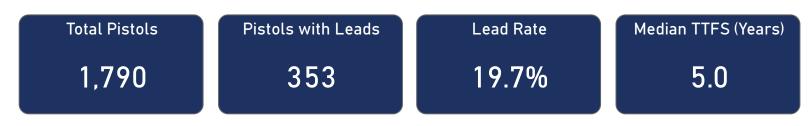

### **RECOVERED PISTOLS IN NIBIN, 2017 - 2021**

400 200 FEE FEE 862 0 2017 2018 2019 2020 2021

**Total Pistols by Year** 

Total Pistols with Leads by Year