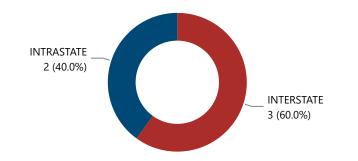

#### Crime Guns Traced to a Known Purchaser by Year

Crime Guns by Source-to-Recovery Location