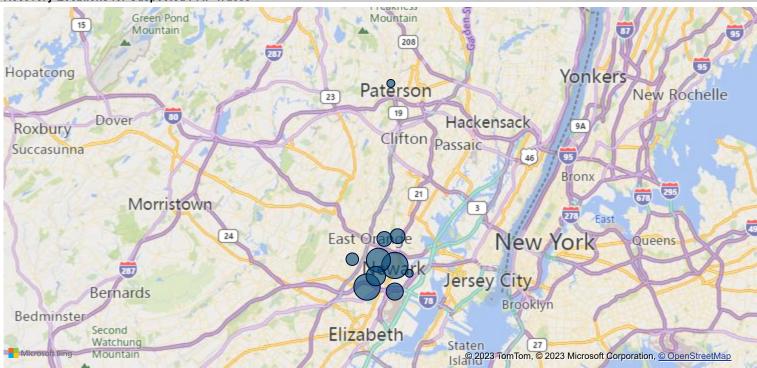

ecovered<br>Crime Guns |
|--------------------------|------------------------------|
| TAS-P-9                  | 163                          |
| GLC-P-9                  | 135                          |
| SW-P-40                  | 119                          |
| SW-P-9                   | 108                          |
| GLC-P-40                 | 99                           |
| SR-P-9                   | 91                           |
| HIH-P-9                  | 65                           |
| SKY-P-9                  | 62                           |
| TAS-P-40                 | 60                           |
| SW-PR-38                 | 54                           |
| Total                    | 956                          |

#### **Recovery Locations for Suspected PMF Traces**



### BALLISTIC EVIDENCE IN NIBIN, 2017 - 2021







### **RECOVERED PISTOLS IN NIBIN, 2017 - 2021**



400 200 FEE FEE 862 0 2017 2018 2019 2020 2021

**Total Pistols by Year** 

Total Pistols with Leads by Year