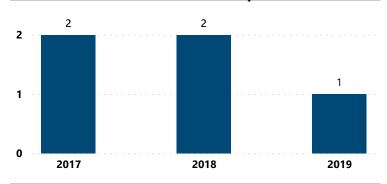

#### Crime Guns Traced to a Known Purchaser by Year

Crime Guns by Source-to-Recovery Location

#### Crime Guns Traced to a Known Purchaser by Year