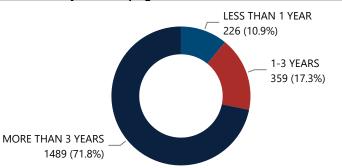

|
| Total               | 1,816                      | 100.0%                                                          |

# Median TTC (Years) 6.1

### Median Age of Possessor 31

#### **Top Source Cities**

| Source City  | Source<br>State | # of Recovered<br>Crime Guns |
|--------------|-----------------|------------------------------|
| BELLEVILLE   | NJ              | 55                           |
| JONESBORO    | GA              | 48                           |
| NORFOLK      | VA              | 34                           |
| FAYETTEVILLE | NC              | 31                           |
| COLUMBIA     | SC              | 24                           |
| Total        |                 | 192                          |

Crime Guns by TTC Grouping



#### Crime Guns by FFL-to-Recovery Location

| Distance (Miles) from FFL to<br>Recovery Location | # of<br>Recovered<br>Firearms | % of Total Recovered<br>Firearms w/ Distance<br>Measured |
|---------------------------------------------------|-------------------------------|----------------------------------------------------------|
| 0 - 10                                            | 103                           | 5.3%                                                     |
| 11 - 25                                           | 52                            | 2.7%                                                     |
| 26 - 50                                           | 21                            | 1.1%                                                     |
| 51 - 100