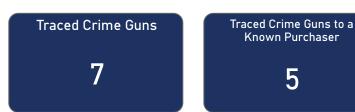

### **CRIME GUNS SOURCED FROM THIS CITY, 2017 - 2021**

### Traced Crime Guns

2,813

Traced Crime Guns to a **Known Purchaser** 2,078