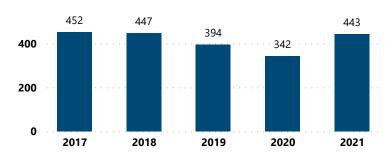

### FFL BURGLARIES, ROBBERIES, & LARCENIES, 2017 - 2021

Total # of Incidents and Firearms Involved by Theft Year

Total # of Incidents and Firearms Involved by Theft Type

% of Thefts by Number of Firearms Stolen