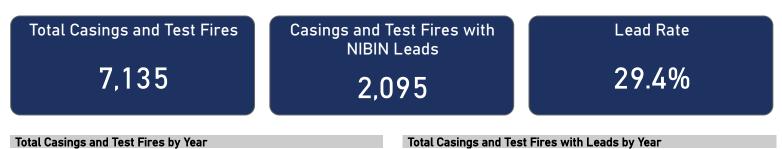

----|------------------------------|
| TAS-P-9                  | 163                          |
| GLC-P-9                  | 135                          |
| SW-P-40                  | 119                          |
| SW-P-9                   | 108                          |
| GLC-P-40                 | 99                           |
| SR-P-9                   | 91                           |
| HIH-P-9                  | 65                           |
| SKY-P-9                  | 62                           |
| TAS-P-40                 | 60                           |
| SW-PR-38                 | 54                           |
| Total                    | 956                          |

#### **Recovery Locations for Suspected PMF Traces**



### BALLISTIC EVIDENCE IN NIBIN, 2017 - 2021







### **RECOVERED PISTOLS IN NIBIN, 2017 - 2021**



400 200 FEE FEE 862 0 2017 2018 2019 2020 2021

**Total Pistols by Year** 

Total Pistols with Leads by Year