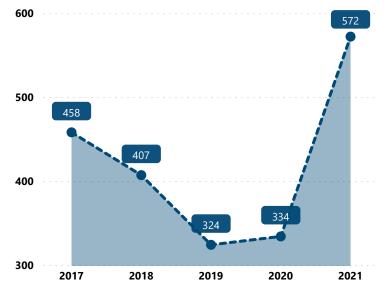

|------------------------------|
| TAS-P-9                  | 163                          |
| GLC-P-9                  | 135                          |
| SW-P-40                  | 119                          |
| SW-P-9                   | 108                          |
| GLC-P-40                 | 99                           |
| SR-P-9                   | 91                           |
| HIH-P-9                  | 65                           |
| SKY-P-9                  | 62                           |
| TAS-P-40                 | 60                           |
| SW-PR-38                 | 54                           |
| Total                    | 956                          |

#### **Recovery Locations for Suspected PMF Traces**



### BALLISTIC EVIDENCE IN NIBIN, 2017 - 2021







### **RECOVERED PISTOLS IN NIBIN, 2017 - 2021**



400 200 FEE FEE 862 0 2017 2018 2019 2020 2021

**Total Pistols by Year** 

Total Pistols with Leads by Year