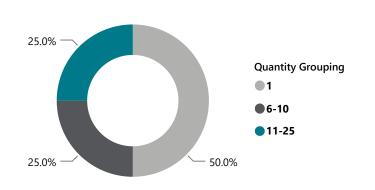

#### % of Thefts by Number of Firearms Stolen

| Thefts and Firearms Stolen by FFL Type |                    |                      |                                 |                                 |  |  |  |  |
|----------------------------------------|--------------------|----------------------|---------------------------------|---------------------------------|--|--|--|--|
| FFL<br>Type                            | Total<br>Incidents | % Total<br>Incidents | Total #<br>Firearms<br>Involved | % Total<br>Firearms<br>Involved |  |  |  |  |
| 01                                     | 2                  | 50.0%                | 2                               | 6.9%                            |  |  |  |  |
| 02                                     | 1                  | 25.0%                | 22                              | 75.9%                           |  |  |  |  |
| 07                                     | 1                  | 25.0%                | 5                               | 17.2%                           |  |  |  |  |
| Total                                  | 4                  | 100.0%               | 29                              | 100.0%                          |  |  |  |  |