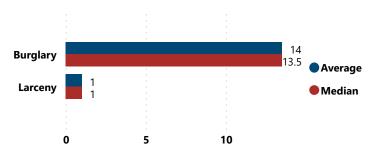

# Average and Median # of Firearms Involved per Theft Incident by Theft Type

| Firearms Stolen by Weapon Type |                              |    |            |  |  |  |  |  |
|--------------------------------|------------------------------|----|------------|--|--|--|--|--|
| Weapon Type                    | Total # Firearms<br>Involved |    | % of Total |  |  |  |  |  |
| PISTOL                         |                              | 26 | 89.7%      |  |  |  |  |  |
| RIFLE                          |                              | 3  | 10.3%      |  |  |  |  |  |
| Total                          |                              | 29 | 100.0%     |  |  |  |  |  |