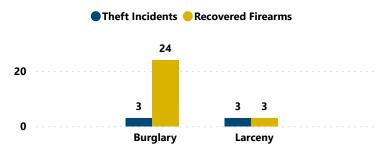

# RECOVERED FIREARMS ASSOCIATED WITH ALL FFL BURGLARIES, ROBBERIES, & LARCENIES WITHIN CITY, 2017 - 2021

Total Theft Incidents w/ at Least 1 Recovered Firearm

Total # of Recovered Firearms

27

Average # of Firearms Recovered per Theft Incident w/ at Least 1 Recovered Firearm

5

Median # of Firearms Recovered per Theft Incident w/ at Least 1 Recovered Firearm

1

Total # of Theft Incidents Involving at Least 1 Recovered Firearm by Theft Type

Average and Median # of Firearms Recovered per Theft Incident Involving at Least 1 Recovered Firearm by Theft Type