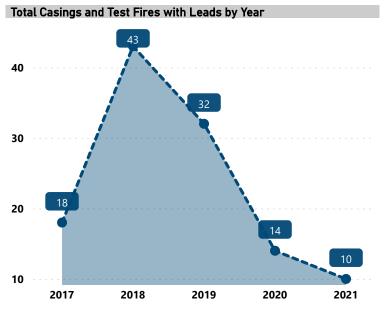

# **BALLISTIC EVIDENCE IN NIBIN, 2017 - 2021**

Total Casings and Test Fires

578

Casings and Test Fires with NIBIN Leads

117

Lead Rate

20.2%