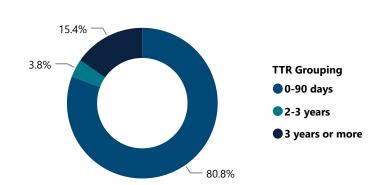

| 3  | 10.3%      |  |  |  |  |  |
| Total                          |                              | 29 | 100.0%     |  |  |  |  |  |

# RECOVERED FIREARMS ASSOCIATED WITH ALL FFL BURGLARIES, ROBBERIES, & LARCENIES WITHIN CITY, 2017 - 2021

Total Theft Incidents w/ at Least 1 Recovered Firearm

Total # of Recovered Firearms

27

Average # of Firearms Recovered per Theft Incident w/ at Least 1 Recovered Firearm

5

Median # of Firearms Recovered per Theft Incident w/ at Least 1 Recovered Firearm

1

Total # of Theft Incidents Involving at Least 1 Recovered Firearm by Theft Type



Average and Median # of Firearms Recovered per Theft Incident Involving at Least 1 Recovered Firearm by Theft Type



#### % Total of Recovered Firearms by Time-to-Recovery Grouping



#### Recovered Firearms by Possessor Age

| Possessor Age Grouping | # of Recovered<br>Firearms | % of Total Recovered<br>Firearms w/ Possessor<br>Age Determined |
|------------------------|----------------------------|-----------------------------------------------------------------|
| 17 and below           | 2                          | 4.0%                                                            |
| 18-24                  | 3                          | 6.0%                                                            |
| 25-34                  | 21                         | 42.0%                                                           |
| 35 and older           | 24                         | 48.0%                                                           |
| Total