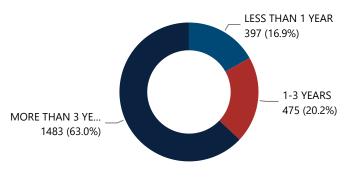

ns** 

2,600

Traced Crime Guns to a Known Purchaser

2,360

Median TTC (Years)

Median Age of **Purchaser** 





#### **Top Recovery States** Recovery Recovered Crime Guns FL 1,778 ΑL 114 GΑ 40 CA 37 NC 35 2.004 Total

| Top Recovery Cities   |                            |
|-----------------------|----------------------------|
| Recovery City/State   | Recovered<br>Crime<br>Guns |
| PENSACOLA, FL         | 1,353                      |
| CANTONMENT, FL        | 93                         |
| FORT WALTON BEACH, FL | 32                         |
| MOLINO, FL            | 32                         |
| MILTON, FL            | 28                         |
| Total                 | 1,538                      |

#### Crime Guns by Source-to-Recovery Location



#### Crime Guns by TTC Grouping



| Crime Guns by Purchaser | · Age                      |                                                                 |
|-------------------------|----------------------------|-----------------------------------------------------------------|
| Purchaser Age Group     | # of Recovered<br>Firearms | % of Total Recovered<br>Firearms w/ Purchaser<br>Age Determined |
| 18-21                   | 93                         | 4.0%                                                            |
| 22-24                   | 282                        | 12.3%                                                           |
| 25-34                   | 675                        | 29.3%                                                           |
| 35-44                   | 438                        | 19.