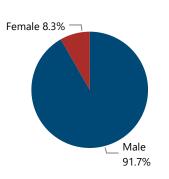

| 180                           | 5.7%                                                     |
| 101 - 200                                         | 207                           | 6.6%                                                     |
| 201 - 300                                         | 224                           | 7.1%                                                     |
| More than 300                                     | 682                           | 21.7%                                                    |
| Total                                             | 3,145                         | 100.0%                                                   |

#### Crime Guns by Possessor Gender

#### Crime Guns by Purchaser/Possessor Grouping when Purchaser is Known





# **CRIME GUNS SOURCED FROM THIS CITY, 2017 - 2021**

**Traced Crime Guns** 

2,600

Traced Crime Guns to a Known Purchaser

2,360

Median TTC (Years)

Median Age of **Purchaser** 





#### **Top Recovery States** Recovery Recovered Crime Guns FL 1,778 ΑL 114 GΑ 40 CA 37 NC 35 2.004 Total

| Top Recovery Cities   |                            |
|-----------------------|----------------------------|
| Recovery City/State   | Recovered<br>Crime<br>Guns |
| PENSACOLA, FL         | 1,353                      |
| CANTONMENT, FL        | 93                         |
| FORT WALTON BEACH, FL | 32                         |
| MOLINO, FL            | 32                         |
| MILTON, FL            | 28                         |
| Total                 | 1,538                      |

#### Cri