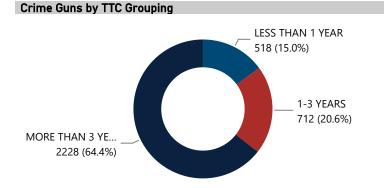

#### Crime Guns by TTC Grouping

| Crime Guns by Purchaser | · Age                      |                                                                 |
|-------------------------|----------------------------|-----------------------------------------------------------------|
| Purchaser Age Group     | # of Recovered<br>Firearms | % of Total Recovered<br>Firearms w/ Purchaser<br>Age Determined |
| 18-21                   | 93                         | 4.0%                                                            |
| 22-24                   | 282                        | 12.3%                                                           |
| 25-34                   | 675                        | 29.3%                                                           |
| 35-44                   | 438                        | 19.0%                                                           |
| 45-54                   | 369                        | 16.0%                                                           |
| 55-64                   | 251                        | 10.9%                                                           |
| 65 and Over             | 192                        | 8.3%                                                            |
| Total                   | 2,300                      | 100.0%                                                          |