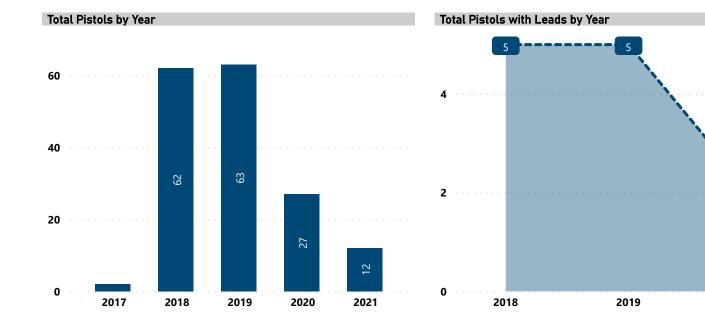

# **RECOVERED PISTOLS IN NIBIN, 2017 - 2021**

**Total Pistols** 

166

Pistols with Leads

12

Lead Rate

7.2%

2020