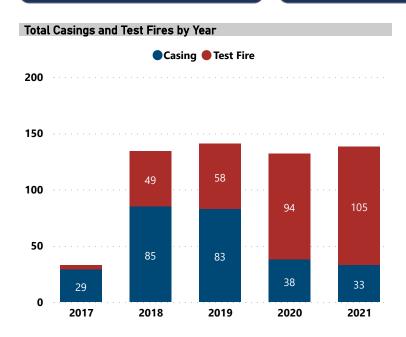

# **BALLISTIC EVIDENCE IN NIBIN, 2017 - 2021**

Total Casings and Test Fires

578

Casings and Test Fires with NIBIN Leads

117

Lead Rate

20.2%