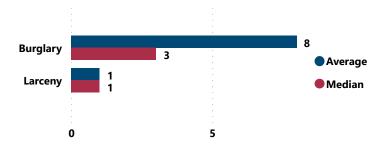

5

Median # of Firearms Recovered per Theft Incident w/ at Least 1 Recovered Firearm

1

Total # of Theft Incidents Involving at Least 1 Recovered Firearm by Theft Type

Average and Median # of Firearms Recovered per Theft Incident Involving at Least 1 Recovered Firearm by Theft Type