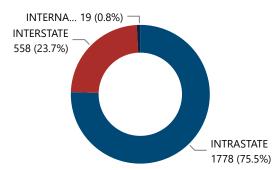

Y, 2017 - 2021**

**Traced Crime Guns** 

2,600

Traced Crime Guns to a Known Purchaser

2,360

Median TTC (Years)

Median Age of **Purchaser** 





#### **Top Recovery States** Recovery Recovered Crime Guns FL 1,778 ΑL 114 GΑ 40 CA 37 NC 35 2.004 Total

| Top Recovery Cities   |                            |
|-----------------------|----------------------------|
| Recovery City/State   | Recovered<br>Crime<br>Guns |
| PENSACOLA, FL         | 1,353                      |
| CANTONMENT, FL        | 93                         |
| FORT WALTON BEACH, FL | 32                         |
| MOLINO, FL            | 32                         |
| MILTON, FL            | 28                         |
| Total                 | 1,538                      |

#### Crime Guns by Source-to-Recovery Location



#### Crime Guns by TTC Grouping



| Crime Guns by Purchaser | · Age                      |                                                                 |
|-------------------------|----------------------------|-----------------------------------------------------------------|
| Purchaser Age Group     | # of Recovered<br>Firearms | % of Total Recovered<br>Firearms w/ Purchaser<br>Age Determined |
| 18-21                   | 93                         | 4.0%                                                            |
| 22-24                   | 282                        | 12.3%                                                           |
| 25-34                   | 675                        | 29.3%                                                           |
| 35-44