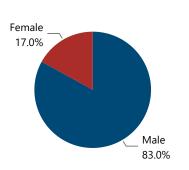

|
| 101 - 200                                                               | 9                             | 0.4%                                                     |
| 201 - 300                                                               | 3                             | 0.1%                                                     |
| More than 300                                                           | 40                            | 1.8%                                                     |
| Total                                                                   | 2,253                         | 100.0%                                                   |

#### Crime Guns by Purchaser Gender

#### Crime Guns by Purchaser/Possessor Grouping when Purchaser is Known





# **RECOVERED CRIME GUN CHARACTERISTICS, 2017 - 2021**

Most Frequently Traced Crime Gun Type

**PISTOL** 

Most Frequently Traced Crime Gun Caliber

9

Most Frequently Traced Crime Gun Make-Type-Caliber

TAS-P-9

Suspected PMFs Recovered and Traced

10

| Most Common Types of Crime Guns Recovered and Traced |       |                       |      |                       |      |                       |      |                       |      |                       |            |
|------------------------------------------------------|-------|-----------------------|------|-----------------------|------|-----------------------|------|-----------------------|------|-----------------------|------------|
| Weapon Description                                   | 2017  | % Change<br>2017-2018 |