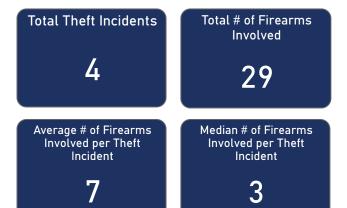

#### % of Thefts by Number of Firearms Stolen

| Thefts and Firearms Stolen by FFL Type |                    |                      |                                 |                                 |  |  |  |  |
|----------------------------------------|--------------------|----------------------|---------------------------------|---------------------------------|--|--|--|--|
| FFL<br>Type                            | Total<br>Incidents | % Total<br>Incidents | Total #<br>Firearms<br>Involved | % Total<br>Firearms<br>Involved |  |  |  |  |
| 01                                     | 2                  | 50.0%                | 2                               | 6.9%                            |  |  |  |  |
| 02                                     | 1                  | 25.0%                | 22                              | 75.9%                           |  |  |  |  |
| 07                                     | 1                  | 25.0%                | 5                               | 17.2%                           |  |  |  |  |
| Total                                  | 4                  | 100.0%               | 29                              | 100.0%                          |  |  |  |  |