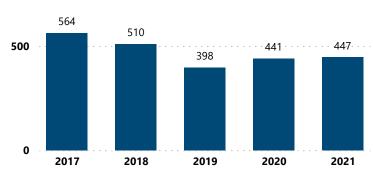

# 1,000 832 771 614 573 500 2017 2018 2019 2020 2021

| Crime Guns by Possessor | · Age                      |                                                                 |
|-------------------------|----------------------------|-----------------------------------------------------------------|
| Possessor Age Group     | # of Recovered<br>Firearms | % of Total Recovered<br>Firearms w/ Possessor<br>Age Determined |
| 17 and below            | 60                         | 1.9%                                                            |
| 18-21                   | 310                        | 9.8%                                                            |
| 22-24                   | 302                        | 9.5%                                                            |
| 25-34                   | 991                        | 31.2%                                                           |
| 35-44                   | 757                        | 23.8%                                                           |
| 45-54                   | 257                        | 8.1%                                                            |
| 55-64                   | 323                        | 10.2%                                                           |
| 65 and Over             | 178                        | 5.6%                                                            |
| Total                   | 3.178                      | 100.0%                                                          |