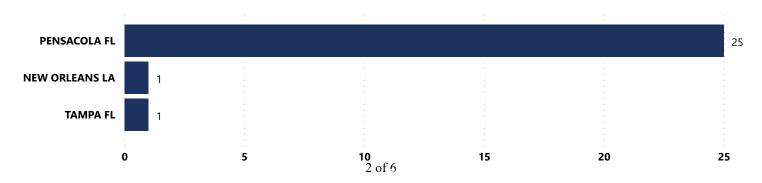

| 22                         | 88.0%                                                    |  |  |
| (C) 26-50                                                  | 1                          | 4.0%                                                     |  |  |
| (F) 201-300                                                | 1                          | 4.0%                                                     |  |  |
| (G) More than 300                                          | 1                          | 4.0%                                                     |  |  |
| Total                                                      | 25                         | 100.0%                                                   |  |  |



#### Top Recovery Cities Associated with Theft City



# **CRIME GUNS RECOVERED AND TRACED, 2017 - 2021**

**Traced Crime Guns** 

4,587

Traced Crime Guns to a Known Purchaser

3,469

Median TTC (Years)

4.5

Median Age of Possessor

31

| Top Source | States       |                           |
|------------|--------------|---------------------------|
|            | Source State | # of Recovered Crime Guns |
| FL         |              | 2,077                     |
| AL         |              | 534                       |
| GA         |              | 130                       |
| MS         |              | 107                       |
| TX         |              | 73                        |
| Total      |              | 2.921                     |

| Top Source Cities |                 |                           |
|-------------------|--