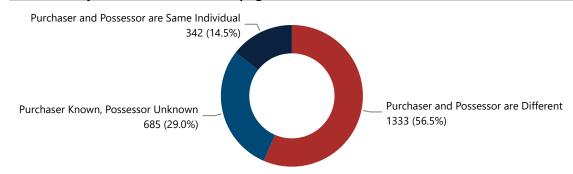

|
| 101 - 200                                                               | 9                             | 0.4%                                                     |
| 201 - 300                                                               | 3                             | 0.1%                                                     |
| More than 300                                                           | 40                            | 1.8%                                                     |
| Total                                                                   | 2,253                         | 100.0%                                                   |

#### Crime Guns by Purchaser Gender

#### Crime Guns by Purchaser/Possessor Grouping when Purchaser is Known





# **RECOVERED CRIME GUN CHARACTERISTICS, 2017 - 2021**

Most Frequently Traced Crime Gun Type

**PISTOL** 

Most Frequently Traced Crime Gun Caliber

9

Most Frequently Traced Crime Gun Make-Type-Caliber

TAS-P-9

Suspected PMFs Recovered and Traced

10

| Most Common Types of Crime Guns Recovered and Traced |       |                       |      |                       |      |                       |      |                       |      |                       |            |
|------------------------------------------------------|-------|-----------------------|------|-----------------------|------|-----------------------|------|-----------------------|------|-----------------------|------------|
| Weapon Description                                   | 2017  | % Change<br>2017-2018 | 20