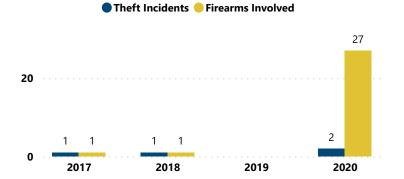

# PENSACOLA, FL

# FFL BURGLARIES, ROBBERIES, & LARCENIES, 2017 - 2021







#### % of Thefts by Number of Firearms Stolen



| Thefts and Firearms Stolen by FFL Type |                    |                      |                                 |                                 |  |  |  |  |
|----------------------------------------|--------------------|----------------------|---------------------------------|---------------------------------|--|--|--|--|
| FFL<br>Type                            | Total<br>Incidents | % Total<br>Incidents | Total #<br>Firearms<br>Involved | % Total<br>Firearms<br>Involved |  |  |  |  |
| 01                                     | 2                  | 50.0%                | 2                               | 6.9%                            |  |  |  |  |
| 02                                     | 1                  | 25.0%