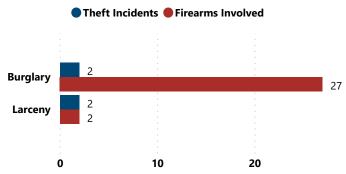

# Total # of Incidents and Firearms Involved by Theft Type

#### % of Thefts by Number of Firearms Stolen

| Thefts and Firearms Stolen by FFL Type |                    |                      |                                 |                                 |  |  |  |  |
|----------------------------------------|--------------------|----------------------|---------------------------------|---------------------------------|--|--|--|--|
| FFL<br>Type                            | Total<br>Incidents | % Total<br>Incidents | Total #<br>Firearms<br>Involved | % Total<br>Firearms<br>Involved |  |  |  |  |
| 01                                     | 2                  | 50.0%                | 2                               | 6.9%                            |  |  |  |  |
| 02                                     | 1                  | 25.0%                | 22                              | 75.9%                           |  |  |  |  |
| 07                                     | 1                  | 25.0%                | 5                               | 17.2%                           |  |  |  |  |
| Total                                  | 4                  | 100.0%               | 29                              | 100.0%                          |  |  |  |  |