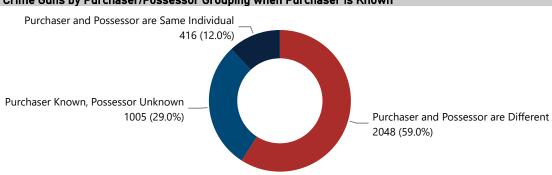

| 180                           | 5.7%                                                     |
| 101 - 200                                         | 207                           | 6.6%                                                     |
| 201 - 300                                         | 224                           | 7.1%                                                     |
| More than 300                                     | 682                           | 21.7%                                                    |
| Total                                             | 3,145                         | 100.0%                                                   |

#### Crime Guns by Possessor Gender

#### Crime Guns by Purchaser/Possessor Grouping when Purchaser is Known





# **CRIME GUNS SOURCED FROM THIS CITY, 2017 - 2021**

**Traced Crime Guns** 

2,600

Traced Crime Guns to a Known Purchaser

2,360

Median TTC (Years)

Median Age of **Purchaser** 





#### **Top Recovery States** Recovery Recovered Crime Guns FL 1,778 ΑL 114 GΑ 40 CA 37 NC 35 2.004 Total

| Top Recovery Cities   |                            |
|-----------------------|----------------------------|
| Recovery City/State   | Recovered<br>Crime<br>Guns |
| PENSACOLA, FL         | 1,353                      |
| CANTONMENT, FL        | 93                         |
| FORT WALTON BEACH, FL | 32                         |
| MOLINO, FL            | 32                         |
| MILTON, FL            | 28                         |
| Total                 | 1,538                      |

#### Crime