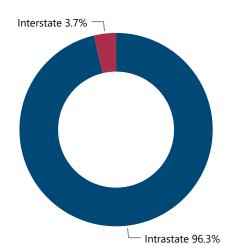

------|--|--|
| (A) 0-10                                                   | 22                         | 88.0%                                                    |  |  |
| (C) 26-50                                                  | 1                          | 4.0%                                                     |  |  |
| (F) 201-300                                                | 1                          | 4.0%                                                     |  |  |
| (G) More than 300                                          | 1                          | 4.0%                                                     |  |  |
| Total                                                      | 25                         | 100.0%                                                   |  |  |



#### Top Recovery Cities Associated with Theft City



# **CRIME GUNS RECOVERED AND TRACED, 2017 - 2021**

**Traced Crime Guns** 

4,587

Traced Crime Guns to a Known Purchaser

3,469

Median TTC (Years)

4.5

Median Age of Possessor

31

| Top Source | States       |                           |
|------------|--------------|---------------------------|
|            | Source State | # of Recovered Crime Guns |
| FL         |              | 2,077                     |
| AL         |              | 534                       |
| GA         |              | 130                       |
| MS         |              | 107                       |
| TX         |              | 73                        |
| Total      |              | 2.921                     |

| Top Source Cities |