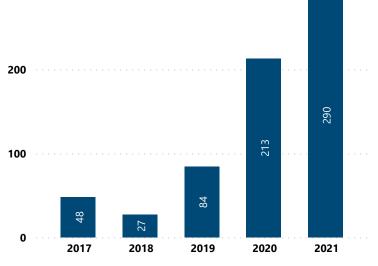

| 125                          |
| TAS-P-9                  | 79                           |
| SW-P-9                   | 68                           |
| GLC-P-40                 | 54                           |
| SR-P-9                   | 48                           |
| SW-PR-38                 | 39                           |
| SR-P-380                 | 38                           |
| SW-P-40                  | 37                           |
| SKY-P-9                  | 27                           |
| SW-P-380                 | 24                           |
| Total                    | 539                          |

#### **Recovery Locations for Suspected PMF Traces**



## **BALLISTIC EVIDENCE IN NIBIN, 2017 - 2021**







## **RECOVERED PISTOLS IN NIBIN, 2017 - 2021**