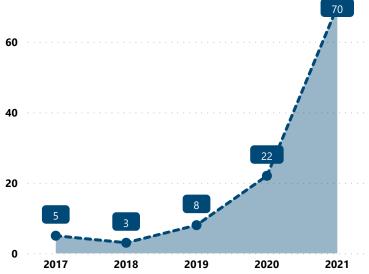

| 125                          |
| TAS-P-9                  | 79                           |
| SW-P-9                   | 68                           |
| GLC-P-40                 | 54                           |
| SR-P-9                   | 48                           |
| SW-PR-38                 | 39                           |
| SR-P-380                 | 38                           |
| SW-P-40                  | 37                           |
| SKY-P-9                  | 27                           |
| SW-P-380                 | 24                           |
| Total                    | 539                          |

#### **Recovery Locations for Suspected PMF Traces**



## **BALLISTIC EVIDENCE IN NIBIN, 2017 - 2021**







## **RECOVERED PISTOLS IN NIBIN, 2017 - 2021**