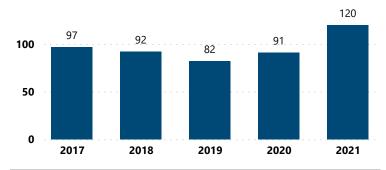

#### Crime Guns Traced to a Known Purchaser by Year

## **CRIME GUNS SOURCED FROM THIS CITY, 2017 - 2021**

Crime Guns Traced to a Known Purchaser by Year

Crime Guns by Source-to-Recovery Location