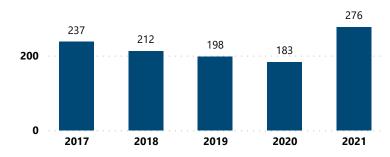

|  |  |

#### % Total of Recovered Firearms by Theft-to-Recovery Location



#### Top Recovery Cities Associated with Theft City



## **CRIME GUNS RECOVERED AND TRACED, 2017 - 2021**

## Traced Crime Guns

1,331

Traced Crime Guns to a Known Purchaser **1,106** 

#### Top Source States

|       | Source State | # of Recovered<br>Crime Guns |
|-------|--------------|------------------------------|
| FL    |              | 868                          |
| GA    |              | 44                           |
| PA    |              | 14                           |
| VA    |              | 14                           |
| NC    |              | 12                           |
| Total |              | 952                          |

#### Crime Guns Traced to a Known Purchaser by Year



#### Crime Guns by Possessor Age

| Possessor Age Group | # of Recovered<br>Firearms | % of Total Recovered<br>Firearms w/ Possessor<br>Age Determined |
|---------------------|----------------------------|-----------------------------------------------------------------|
| 17 and below        | 47                         | 5.2%                                                            |
| 18-21               | 142                        | 15.6%                                                           |
| 22-24               | 92                         | 10.1%                                                           |
| 25-34               | 268                        | 29.5%                                                           |
| 35-44               | 155