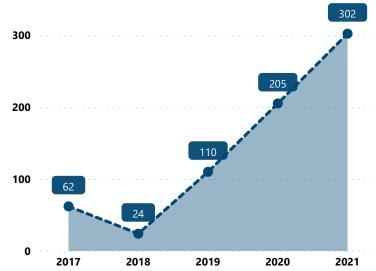

----------------------------|
| GLC-P-9                  | 125                          |
| TAS-P-9                  | 79                           |
| SW-P-9                   | 68                           |
| GLC-P-40                 | 54                           |
| SR-P-9                   | 48                           |
| SW-PR-38                 | 39                           |
| SR-P-380                 | 38                           |
| SW-P-40                  | 37                           |
| SKY-P-9                  | 27                           |
| SW-P-380                 | 24                           |
| Total                    | 539                          |

#### **Recovery Locations for Suspected PMF Traces**



## **BALLISTIC EVIDENCE IN NIBIN, 2017 - 2021**







## **RECOVERED PISTOLS IN NIBIN, 2017 - 2021**