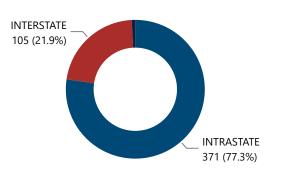

## **CRIME GUNS SOURCED FROM THIS CITY, 2017 - 2021**

Crime Guns Traced to a Known Purchaser by Year

Crime Guns by Source-to-Recovery Location