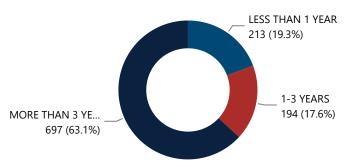

l               | 910                        | 100.0%                                                          |

# Median TTC (Years) **4.1**

## Median Age of Possessor **31**

### **Top Source Cities**

| Source City      | Source<br>State | # of Recovered<br>Crime Guns |
|------------------|-----------------|------------------------------|
| CLEARWATER       | FL              | 127                          |
| SAINT PETERSBURG | FL              | 126                          |
| ТАМРА            | FL              | 112                          |
| PINELLAS PARK    | FL              | 100                          |
| LARGO            | FL              | 59                           |
| Total            |                 | 524                          |

#### Crime Guns by TTC Grouping



#### Crime Guns by FFL-to-Recovery Location

| Distance (Miles) from FFL to<br>Recovery Location | # of<br>Recovered<br>Firearms | % of Total Recovered<br>Firearms w/ Distance<br>Measured |
|---------------------------------------------------|-------------------------------|----------------------------------------------------------|
| 0 - 10                                            | 320                           | 33.0%                                                    |
| 11 - 25                                           | 185                           | 19.1%                                                    |
| 26 - 50                                           | 96                            | 9.9%                                                     |
| 51 - 100