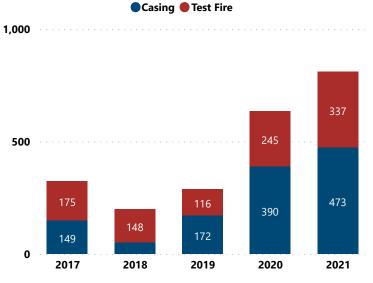

------------------------------|
| GLC-P-9                  | 125                          |
| TAS-P-9                  | 79                           |
| SW-P-9                   | 68                           |
| GLC-P-40                 | 54                           |
| SR-P-9                   | 48                           |
| SW-PR-38                 | 39                           |
| SR-P-380                 | 38                           |
| SW-P-40                  | 37                           |
| SKY-P-9                  | 27                           |
| SW-P-380                 | 24                           |
| Total                    | 539                          |

#### **Recovery Locations for Suspected PMF Traces**



## **BALLISTIC EVIDENCE IN NIBIN, 2017 - 2021**







## **RECOVERED PISTOLS IN NIBIN, 2017 - 2021**