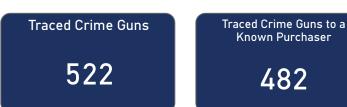

## **CRIME GUNS RECOVERED AND TRACED, 2017 - 2021**

## Traced Crime Guns

1,331

Traced Crime Guns to a Known Purchaser **1,106** 