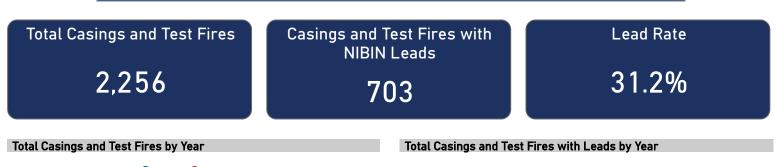

-|------------------------------|
| GLC-P-9                  | 125                          |
| TAS-P-9                  | 79                           |
| SW-P-9                   | 68                           |
| GLC-P-40                 | 54                           |
| SR-P-9                   | 48                           |
| SW-PR-38                 | 39                           |
| SR-P-380                 | 38                           |
| SW-P-40                  | 37                           |
| SKY-P-9                  | 27                           |
| SW-P-380                 | 24                           |
| Total                    | 539                          |

#### **Recovery Locations for Suspected PMF Traces**



## **BALLISTIC EVIDENCE IN NIBIN, 2017 - 2021**







## **RECOVERED PISTOLS IN NIBIN, 2017 - 2021**