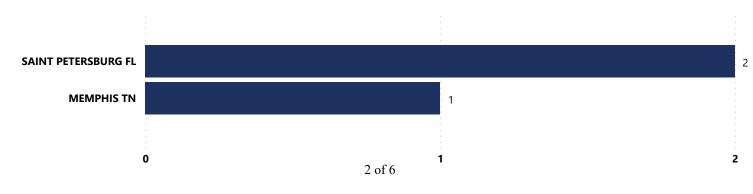

|



Average and Median # of Firearms Recovered per Theft Incident Involving at Least 1 Recovered Firearm by Theft Type



#### Recovered Firearms by Possessor Age

| Possessor Age Grouping | # of Recovered<br>Firearms | % of Total Recovered<br>Firearms w/ Possessor<br>Age Determined |  |  |
|------------------------|----------------------------|-----------------------------------------------------------------|--|--|
| 18-24                  | 1                          | 100.0%                                                          |  |  |
| Total                  | 1                          | 100.0%                                                          |  |  |

#### % Total of Recovered Firearms by Theft-to-Recovery Location



#### Top Recovery Cities Associated with Theft City



## **CRIME GUNS RECOVERED AND TRACED, 2017 - 2021**

## Traced Crime Guns

1,331

Traced Crime Guns to a Known Purchaser **1,106** 

#### Top Source States

|       | Source State | # of Recovered<br>Crime Guns |
|-------|--------------|------------------------------|
| FL    |              | 868                          |
| GA    |              | 44                           |
| PA    |              | 14                           |
| VA    |              | 14                           |
| NC    |              | 12                           |
| Total |              | 952                          |

#### Crime Guns Traced to a Known Purchaser by Year



#### Crime Guns by Possessor Age

| Possessor Age Group | # of Recovered<br>Firearms | % of Total Recovered<br>Firearms w/ Possessor<br>A