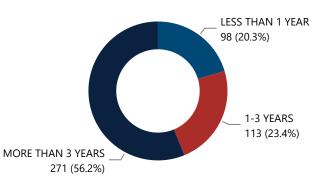

#### Crime Guns by TTC Grouping

#### Crime Guns by TTC Grouping

Median TTC (Years)

3.5