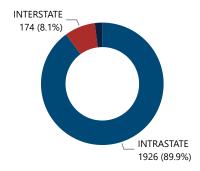

#### Crime Guns by Source-to-Recovery Location

| Crime Guns by Purchaser Age |                            |                                                                 |  |  |
|-----------------------------|----------------------------|-----------------------------------------------------------------|--|--|
| Purchaser Age Group         | # of Recovered<br>Firearms | % of Total Recovered<br>Firearms w/ Purchaser<br>Age Determined |  |  |
| 18-21                       | 100                        | 5.1%                                                            |  |  |
| 22-24                       | 279                        | 14.3%                                                           |  |  |
| 25-34                       | 732                        | 37.6%                                                           |  |  |
| 35-44                       | 357                        | 18.3%                                                           |  |  |
| 45-54                       | 249                        | 12.8%                                                           |  |  |
| 55-64                       | 142                        | 7.3%                                                            |  |  |
| 65 and Over                 | 88                         | 4.5%                                                            |  |  |
| Total                       | 1,947                      | 100.0%                                                          |  |  |