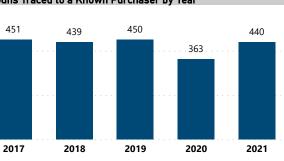

#### Crime Guns Traced to a Known Purchaser by Year

|                                | LESS THAN 1 YEAR 628 (19.1%) |
|--------------------------------|------------------------------|
| MORE THAN 3 YE<br>2046 (62.3%) | 1-3 YEARS<br>612 (18.6%)     |