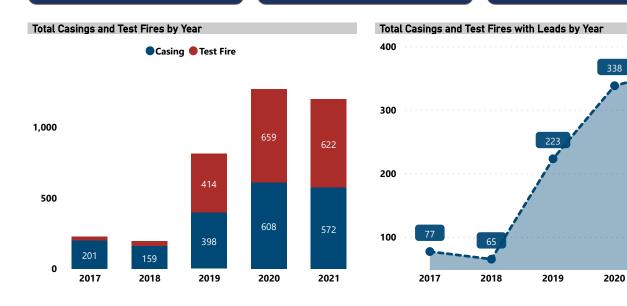

# **BALLISTIC EVIDENCE IN NIBIN, 2017 - 2021**

Total Casings and Test Fires

3,695

Casings and Test Fires with NIBIN Leads

1,067

Lead Rate

28.9%