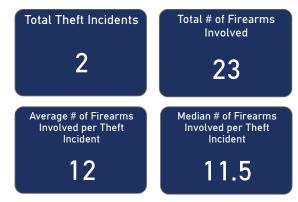

# 2017 2018 2019 % of Thefts by Number of Firearms Stolen

| Thefts and Firearms Stolen by FFL Type |                    |                      |                                 |                                 |  |
|----------------------------------------|--------------------|----------------------|---------------------------------|---------------------------------|--|
| FFL<br>Type                            | Total<br>Incidents | % Total<br>Incidents | Total #<br>Firearms<br>Involved | % Total<br>Firearms<br>Involved |  |
| 01                                     | 1                  | 50.0%                | 21                              | 91.3%                           |  |
| 07                                     | 1                  | 50.0%                | 2                               | 8.7%                            |  |
| Total                                  | 2                  | 100.0%               | 23                              | 100.0%                          |  |