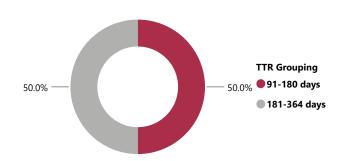

|                           | 3  | 13.0%      |  |  |
| RECEIVER/FRAME                 |                           | 1  | 4.3%       |  |  |
| Total                          | 2                         | 7  | 100.0%     |  |  |

# RECOVERED FIREARMS ASSOCIATED WITH ALL FFL BURGLARIES, ROBBERIES, & LARCENIES WITHIN CITY, 2017 - 2021



Total # of Recovered Firearms Average # of Firearms Recovered per Theft Incident w/ at Least 1 Recovered Firearm

Median # of Firearms Recovered per Theft Incident w/ at Least 1 Recovered Firearm

Total # of Theft Incidents Involving at Least 1 Recovered Firearm by Theft Type



Average and Median # of Firearms Recovered per Theft Incident Involving at Least 1 Recovered Firearm by Theft Type



#### % Total of Recovered Firearms by Time-to-Recovery Grouping



#### Recovered Firearms by Possessor Age

| Possessor Age Grouping | # of Recovered<br>Firearms | % of Total Recovered<br>Firearms w/ Possessor<br>Age Determined |
|------------------------|----------------------------|-----------------------------------------------------------------|
| 25-34                  | 1                          | 50.00%                                                          |
| 35 and older           | 1                          | 50.00%                                                          |
| Total                  | 2                          | 100.00%                                                         |

#### % Total of Recovered Firearms by Theft-to-Recovery Location

# Distance Between FFL Theft Location and Recovery Location

| Distance (Miles)