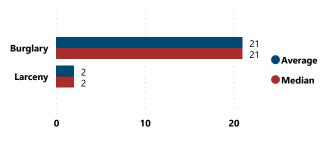

# Average and Median # of Firearms Involved per Theft Incident by Theft Type

| Firearms Stolen by Weapon Type |                           |    |            |  |  |
|--------------------------------|---------------------------|----|------------|--|--|
| Weapon Type                    | Total # Firearms Involved |    | % of Total |  |  |
| RIFLE                          |                           | 19 | 82.6%      |  |  |
| SHOTGUN                        |                           | 3  | 13.0%      |  |  |
| RECEIVER/FRAME                 |                           | 1  | 4.3%       |  |  |
| Total                          | 2                         | 7  | 100.0%     |  |  |