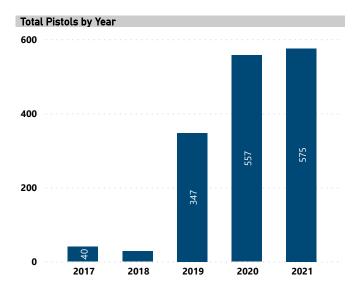

# **RECOVERED PISTOLS IN NIBIN, 2017 - 2021**

**Total Pistols** 

1,547

Pistols with Leads

222

Lead Rate

14.4%

Median TTFS (Years)