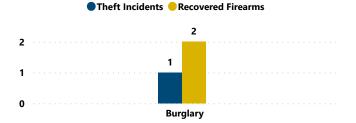

| Total # Firearms Involved |    | % of Total |  |  |
| RIFLE                          |                           | 19 | 82.6%      |  |  |
| SHOTGUN                        |                           | 3  | 13.0%      |  |  |
| RECEIVER/FRAME                 |                           | 1  | 4.3%       |  |  |
| Total                          | 2                         | 7  | 100.0%     |  |  |

# RECOVERED FIREARMS ASSOCIATED WITH ALL FFL BURGLARIES, ROBBERIES, & LARCENIES WITHIN CITY, 2017 - 2021



Total # of Recovered Firearms Average # of Firearms Recovered per Theft Incident w/ at Least 1 Recovered Firearm

Median # of Firearms Recovered per Theft Incident w/ at Least 1 Recovered Firearm

Total # of Theft Incidents Involving at Least 1 Recovered Firearm by Theft Type



Average and Median # of Firearms Recovered per Theft Incident Involving at Least 1 Recovered Firearm by Theft Type



#### % Total of Recovered Firearms by Time-to-Recovery Grouping



#### Recovered Firearms by Possessor Age

| Possessor Age Grouping | # of Recovered<br>Firearms | % of Total Recovered<br>Firearms w/ Possessor<br>Age Determined |
|------------------------|----------------------------|-----------------------------------------------------------------|
| 25-34                  | 1                          | 50.00%                                                          |
| 35 and older           | 1                          | 50.00%                                                          |
| Total                  | 2                          | 100.00%