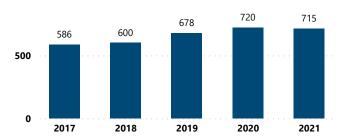

# FFL BURGLARIES, ROBBERIES, & LARCENIES, 2017 - 2021

2020

● Theft Incidents ● Firearms Involved