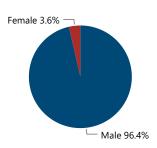

| 6.4%                                                     |  |  |
| 101 - 200                                         | 252                           | 10.2%                                                    |  |  |
| 201 - 300                                         | 145                           | 5.9%                                                     |  |  |
| More than 300                                     | 696                           | 28.1%                                                    |  |  |
| Total                                             | 2,474                         | 100.0%                                                   |  |  |

#### Crime Guns by Possessor Gender

#### Crime Guns by Purchaser/Possessor Grouping when Purchaser is Known





# **CRIME GUNS SOURCED FROM THIS CITY, 2017 - 2021**

**Traced Crime Guns** 

2,298

Traced Crime Guns to a Known Purchaser

2,143

Median TTC (Years)

5.1

Median Age of Purchaser

32





#### Top Recovery States Recovery Recovered State Crime Guns CA 1,926 NV 43 ΑZ 30 BJ 16 TX 13 2,028 Total

| Top Recovery Cities |                            |  |
|---------------------|----------------------------|--|
| Recovery City/State | Recovered<br>Crime<br>Guns |  |
| SAN BERNARDINO, CA  | 612                        |  |
| LOS ANGELES, CA     | 130                        |  |
| FONTANA, CA         | 118                        |  |
| HIGHLAND, CA        | 71                         |  |
| RIVERSIDE, CA       | 66                         |  |
| Total               | 997