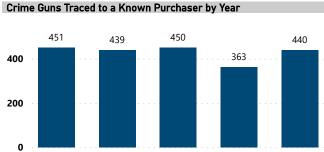

#### Crime Guns Traced to a Known Purchaser by Year

|                                | LESS THAN 1 YEAR 628 (19.1%) |
|--------------------------------|------------------------------|
| MORE THAN 3 YE<br>2046 (62.3%) | 1-3 YEARS<br>612 (18.6%)     |