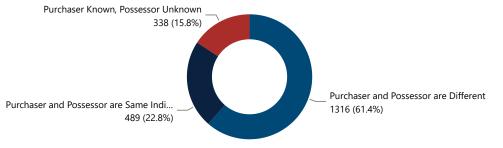

| 56                            | 2.7%                                                     |  |  |
| 101 - 200                                                               | 7                             | 0.3%                                                     |  |  |
| 201 - 300                                                               | 1                             | 0.0%                                                     |  |  |
| More than 300                                                           | 4                             | 0.2%                                                     |  |  |
| Total                                                                   | 2,046                         | 100.0%                                                   |  |  |







# **RECOVERED CRIME GUN CHARACTERISTICS, 2017 - 2021**

Most Frequently Traced Crime Gun Type

**PISTOL** 

Most Frequently Traced Crime Gun Caliber

9

Most Frequently Traced Crime Gun Make-Type-Caliber

GLC-P-9

Suspected PMFs Recovered and Traced

307

| Most Common Types of Crime Guns Recovered and Traced |      |                       |      |                       |      |                       |       |                       |       |                       |            |
|------------------------------------------------------|------|-----------------------|------|-----------------------|------|-----------------------|-------|-----------------------|-------|-----------------------|------------|
| Weapon Description                                   | 2017 | % Change<br>2017-2018 |