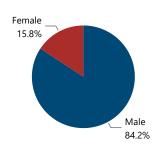

| 56                            | 2.7%                                                     |  |  |
| 101 - 200                                                               | 7                             | 0.3%                                                     |  |  |
| 201 - 300                                                               | 1                             | 0.0%                                                     |  |  |
| More than 300                                                           | 4                             | 0.2%                                                     |  |  |
| Total                                                                   | 2,046                         | 100.0%                                                   |  |  |







# **RECOVERED CRIME GUN CHARACTERISTICS, 2017 - 2021**

Most Frequently Traced Crime Gun Type

**PISTOL** 

Most Frequently Traced Crime Gun Caliber

9

Most Frequently Traced Crime Gun Make-Type-Caliber

GLC-P-9

Suspected PMFs Recovered and Traced

307

| Most Common Types of Crime Guns Recovered and Traced |      |                       |      |                       |      |                       |       |                       |       |                       |            |
|------------------------------------------------------|------|-----------------------|------|-----------------------|------|-----------------------|-------|-----------------------|-------|-----------------------|------------|
| Weapon Description                                   | 2017 | % Change<br>2017-2018