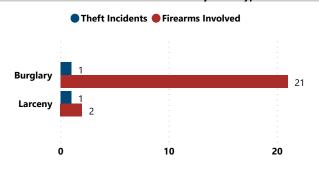

#### Total # of Incidents and Firearms Involved by Theft Type

# 2017 2018 2019 % of Thefts by Number of Firearms Stolen

| Thefts and Firearms Stolen by FFL Type |                    |                      |                                 |                                 |  |
|----------------------------------------|--------------------|----------------------|---------------------------------|---------------------------------|--|
| FFL<br>Type                            | Total<br>Incidents | % Total<br>Incidents | Total #<br>Firearms<br>Involved | % Total<br>Firearms<br>Involved |  |
| 01                                     | 1                  | 50.0%                | 21                              | 91.3%                           |  |
| 07                                     | 1                  | 50.0%                | 2                               | 8.7%                            |  |
| Total                                  | 2                  | 100.0%               | 23                              | 100.0%                          |  |