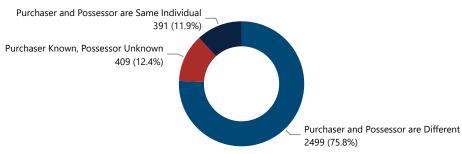

| 6.4%                                                     |  |  |
| 101 - 200                                         | 252                           | 10.2%                                                    |  |  |
| 201 - 300                                         | 145                           | 5.9%                                                     |  |  |
| More than 300                                     | 696                           | 28.1%                                                    |  |  |
| Total                                             | 2,474                         | 100.0%                                                   |  |  |

#### Crime Guns by Possessor Gender

#### Crime Guns by Purchaser/Possessor Grouping when Purchaser is Known





# **CRIME GUNS SOURCED FROM THIS CITY, 2017 - 2021**

**Traced Crime Guns** 

2,298

Traced Crime Guns to a Known Purchaser

2,143

Median TTC (Years)

5.1

Median Age of Purchaser

32





#### Top Recovery States Recovery Recovered State Crime Guns CA 1,926 NV 43 ΑZ 30 BJ 16 TX 13 2,028 Total

| Top Recovery Cities |                            |  |
|---------------------|----------------------------|--|
| Recovery City/State | Recovered<br>Crime<br>Guns |  |
| SAN BERNARDINO, CA  | 612                        |  |
| LOS ANGELES, CA     | 130                        |  |
| FONTANA, CA         | 118                        |  |
| HIGHLAND, CA        | 71                         |  |
| RIVERSIDE, CA       | 66                         |  |
| Total               | 997                        |