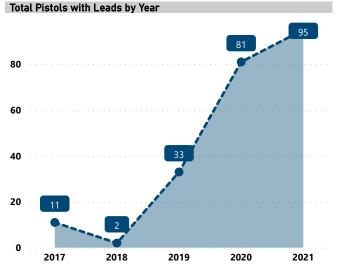

# **RECOVERED PISTOLS IN NIBIN, 2017 - 2021**

**Total Pistols** 

1,547

Pistols with Leads

222

Lead Rate

14.4%

Median TTFS (Years)