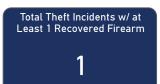

# RECOVERED FIREARMS ASSOCIATED WITH ALL FFL BURGLARIES, ROBBERIES, & LARCENIES WITHIN CITY, 2017 - 2021

Total # of Recovered Firearms Average # of Firearms Recovered per Theft Incident w/ at Least 1 Recovered Firearm