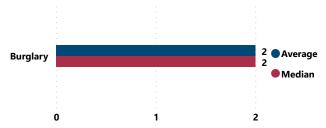

Median # of Firearms Recovered per Theft Incident w/ at Least 1 Recovered Firearm

Total # of Theft Incidents Involving at Least 1 Recovered Firearm by Theft Type

Average and Median # of Firearms Recovered per Theft Incident Involving at Least 1 Recovered Firearm by Theft Type