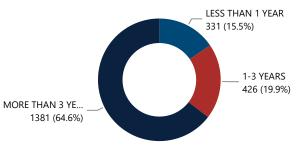

#### Crime Guns Traced to a Known Purchaser by Year

|                                | LESS THAN 1 YEAR 628 (19.1%) |
|--------------------------------|------------------------------|
| MORE THAN 3 YE<br>2046 (62.3%) | 1-3 YEARS<br>612 (18.6%)     |