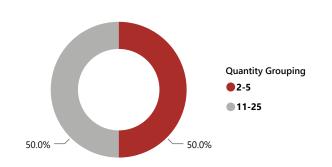

# 2017 2018 2019 % of Thefts by Number of Firearms Stolen

| Thefts and Firearms Stolen by FFL Type |                    |                      |                                 |                                 |  |
|----------------------------------------|--------------------|----------------------|---------------------------------|---------------------------------|--|
| FFL<br>Type                            | Total<br>Incidents | % Total<br>Incidents | Total #<br>Firearms<br>Involved | % Total<br>Firearms<br>Involved |  |
| 01                                     | 1                  | 50.0%                | 21                              | 91.3%                           |  |
| 07                                     | 1                  | 50.0%                | 2                               | 8.7%                            |  |
| Total                                  | 2                  | 100.0%               | 23                              | 100.0%                          |  |