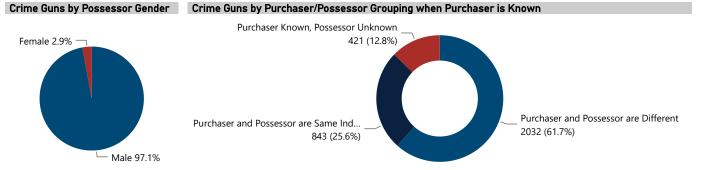

## Crime Guns by Purchaser Gender Crime Guns by Purchaser/Possessor Grouping when Purchaser is Known