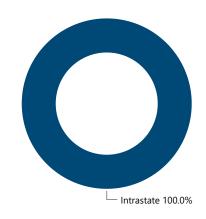

3 years or more

% of Total Recovered

Firearms w/ Distance

Measured

100.00%

100.00%

Distance Between FFL Theft Location and Recovery Location

Firearms