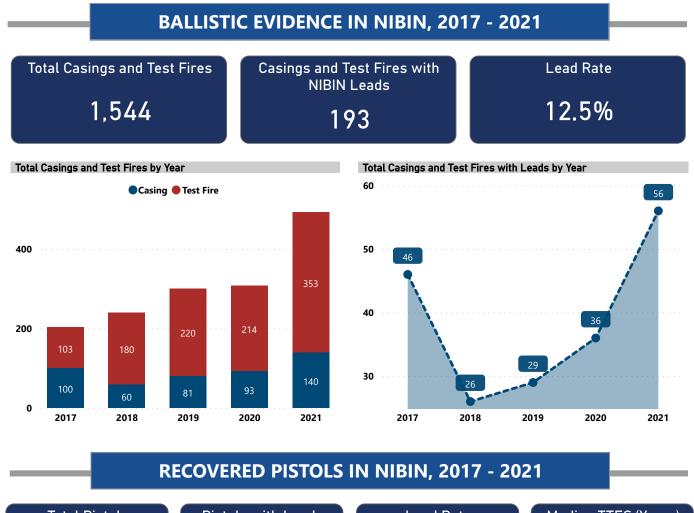

3 years or more

% of Total Recovered

Firearms w/ Distance

Measured

100.00%

100.00%

Distance Between FFL Theft Location and Recovery Location

Firearms

2

2

Distance (Miles) from # of Recovered

FFL Theft to Recovery

Location

(A) 0-10

Total

% Total of Recovered Firearms by Theft-to-Recovery Location