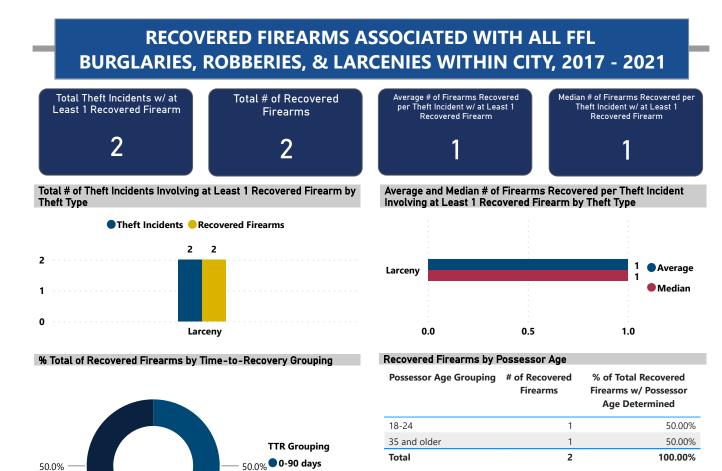

Total # of Incidents and Firearms Involved by Theft Type

Average and Median # of Firearms Involved per Theft Incident by Theft Type

| Firearms Stolen by Weapon Type |                              |   |            |  |  |  |
|--------------------------------|------------------------------|---|------------|--|--|--|
| Weapon Type                    | Total # Firearms<br>Involved |   | % of Total |  |  |  |
| PISTOL                         |                              | 2 | 66.7%      |  |  |  |
| REVOLVER                       |                              | 1 | 33.3%      |  |  |  |
| Total                          |                              | 3 | 100.0%     |  |  |  |

### Crime Guns by Possessor Age

| Possessor Age Group | # of Recovered<br>Firearms | % of Total Recovered<br>Firearms w/ Possessor<br>Age Determined |
|---------------------|----------------------------|-----------------------------------------------------------------|
| 17 and below        | 98                         | 2.0%                                                            |
| 18-21               | 472                        | 9.5%                                                            |
| 22-24               | 426                        | 8.6%                                                            |
| 25-34               | 1,434                      | 29.0%                                                           |
| 35-44               | 1,021                      | 20.7%                                                           |
| 45-54               | 626                        | 12.7%                                                           |
| 55-64               | 670                        | 13.6%                                                           |
| 65 and Over         | 196                        | 4.0%                                                            |
| Total               | 4,943                      | 100.0%                                                          |