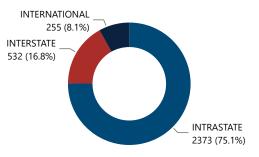

|
| 101 - 200                                         | 134                           | 4.4%                                                     |
| 201 - 300                                         | 275                           | 9.0%                                                     |
| More than 300                                     | 1,092                         | 35.6%                                                    |
| Total                                             | 3,065                         | 100.0%                                                   |



3 of 6

# **CRIME GUNS SOURCED FROM THIS CITY, 2017 - 2021**

Traced Crime Guns to a

Known Purchaser

3,174



# Crime Guns Traced to a Known Purchaser by Year



#### Crime Guns by Source-to-Recovery Location



# Median TTC (Years) Median Age of Purchaser 6.9 32

| Fop Recove        | ery States                 | Top Recovery Cities |                            |
|-------------------|----------------------------|---------------------|----------------------------|
| Recovery<br>State | Recovered<br>Crime<br>Guns | Recovery City/State | Recovered<br>Crime<br>Guns |
| CA                | 2,374                      | SAN DIEGO, CA       | 941                        |
| BJ                | 162                        | CHULA VISTA, CA     | 148                        |
| NV                | 61                         | TIJUANA, BJ         | 145                        |
| AZ                | 57                         | EL CAJON, CA        | 89                         |
| ТХ                | 49