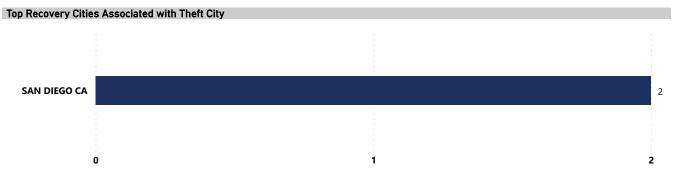

2

2

Distance (Miles) from # of Recovered

FFL Theft to Recovery

Location

(A) 0-10

Total

% Total of Recovered Firearms by Theft-to-Recovery Location

# Median TTC (Years) Median Age of Purchaser 6.9 32

| Fop Recove        | ery States                 | Top Recovery Cities |                            |
|-------------------|----------------------------|---------------------|----------------------------|
| Recovery<br>State | Recovered<br>Crime<br>Guns | Recovery City/State | Recovered<br>Crime<br>Guns |
| CA                | 2,374                      | SAN DIEGO, CA       | 941                        |
| BJ                | 162                        | CHULA VISTA, CA     | 148                        |
| NV                | 61                         | TIJUANA, BJ         | 145                        |
| AZ                | 57                         | EL CAJON, CA        | 89                         |
| ТХ                | 49                         | LAKESIDE, CA        | 89                         |
| Total             | 2,703                      | Total               | 1,412                      |