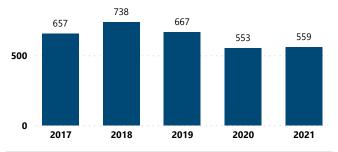

|
| 101 - 200                                         | 134                           | 4.4%                                                     |
| 201 - 300                                         | 275                           | 9.0%                                                     |
| More than 300                                     | 1,092                         | 35.6%                                                    |
| Total                                             | 3,065                         | 100.0%                                                   |



3 of 6

# **CRIME GUNS SOURCED FROM THIS CITY, 2017 - 2021**

Traced Crime Guns to a

Known Purchaser

3,174



# Crime Guns Traced to a Known Purchaser by Year



#### Crime Guns by Source-to-Recovery Location



# Median TTC (Years) Median Age of Purchaser 6.9 32

| Fop Recove        | ery States                 | Top Recovery Cities |                            |
|-------------------|----------------------------|---------------------|----------------------------|
| Recovery<br>State | Recovered<br>Crime<br>Guns | Recovery City/State | Recovered<br>Crime<br>Guns |
| CA                | 2,374                      | SAN DIEGO, CA       | 941                        |
| BJ                | 162                        | CHULA VISTA, CA     | 148                        |
| NV                | 61                         | TIJUANA, BJ         | 145                        |
| AZ                | 57                         | EL CAJON, CA        | 89