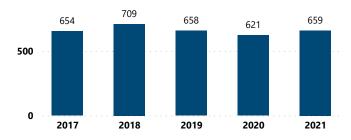

### Crime Guns Traced to a Known Purchaser by Year

# Crime Guns Traced to a Known Purchaser by Year