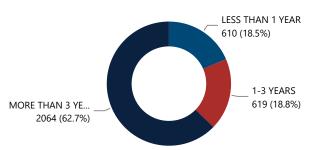

# Crime Guns by TTC Grouping

## Crime Guns by TTC Grouping

62.2%

27.9% 3.8% 3.7% 1.3% 0.2% 0.9% 100.0%