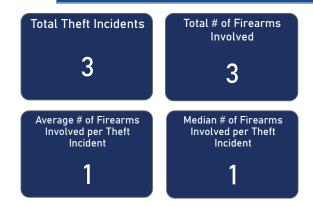

# FFL BURGLARIES, ROBBERIES, & LARCENIES, 2017 - 2021

Total # of Incidents and Firearms Involved by Theft Year

% of Thefts by Number of Firearms Stolen

Thefts and Firearms Stolen by FFL Type

| FFL<br>Type | Total<br>Incidents | % Total<br>Incidents | Total #<br>Firearms<br>Involved | % Total<br>Firearms<br>Involved |
|-------------|--------------------|----------------------|---------------------------------|---------------------------------|
| 01          | 1                  | 33.3%                | 1                               | 33.3%                           |
| 07          | 1                  | 33.3%                | 1                               | 33.3%                           |
| 08          | 1                  | 33.3%                | 1                               | 33.3%                           |
| Total       | 3                  | 100.0%               | 3                               | 100.0%                          |