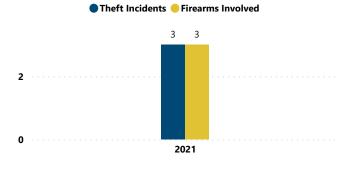

# FFL BURGLARIES, ROBBERIES, & LARCENIES, 2017 - 2021

Total # of Incidents and Firearms Involved by Theft Year

% of Thefts by Number of Firearms Stolen

Thefts and Firearms Stolen by FFL Type

| FFL<br>Type | Total<br>Incidents | % Total<br>Incidents | Total #<br>Firearms<br>Involved | % Total<br>Firearms<br>Involved |
|-------------|--------------------|----------------------|---------------------------------|---------------------------------|
| 01          | 1                  | 33.3%                | 1                               | 33.3%                           |
| 07          | 1                  | 33.3%                | 1                               | 33.3%                           |
| 08          | 1                  | 33.3%                | 1                               | 33.3%                           |
| Total       | 3                  | 100.0%               | 3                               | 100.0%                          |