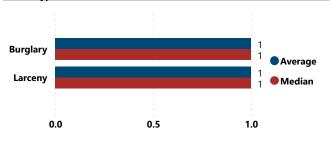

Total # of Incidents and Firearms Involved by Theft Type

Average and Median # of Firearms Involved per Theft Incident by Theft Type

| Firearms Stolen by Weapon Type |                              |   |            |  |  |  |
|--------------------------------|------------------------------|---|------------|--|--|--|
| Weapon Type                    | Total # Firearms<br>Involved |   | % of Total |  |  |  |
| PISTOL                         |                              | 2 | 66.7%      |  |  |  |
| REVOLVER                       |                              | 1 | 33.3%      |  |  |  |
| Total                          |                              | 3 | 100.0%     |  |  |  |