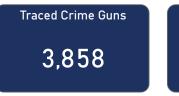

# **CRIME GUNS RECOVERED AND TRACED, 2017 - 2021**

# Traced Crime Guns

Traced Crime Guns to a Known Purchaser **3,301** 