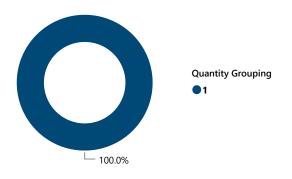

Total # of Incidents and Firearms Involved by Theft Type

Average and Median # of Firearms Involved per Theft Incident by Theft Type

| Firearms Stolen by Weapon Type |                              |   |            |  |  |  |
|--------------------------------|------------------------------|---|------------|--|--|--|
| Weapon Type                    | Total # Firearms<br>Involved |   | % of Total |  |  |  |
| PISTOL                         |                              | 2 | 66.7%      |  |  |  |
| REVOLVER                       |                              | 1 | 33.3%      |  |  |  |
| Total                          |                              | 3 | 100.0%     |  |  |  |