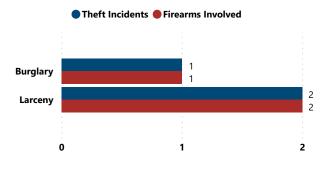

Total # of Incidents and Firearms Involved by Theft Type

Average and Median # of Firearms Involved per Theft Incident by Theft Type

| Firearms Stolen by Weapon Type |                              |   |            |  |  |  |
|--------------------------------|------------------------------|---|------------|--|--|--|
| Weapon Type                    | Total # Firearms<br>Involved |   | % of Total |  |  |  |
| PISTOL                         |                              | 2 | 66.7%      |  |  |  |
| REVOLVER                       |                              | 1 | 33.3%      |  |  |  |
| Total                          |                              | 3 | 100.0%     |  |  |  |