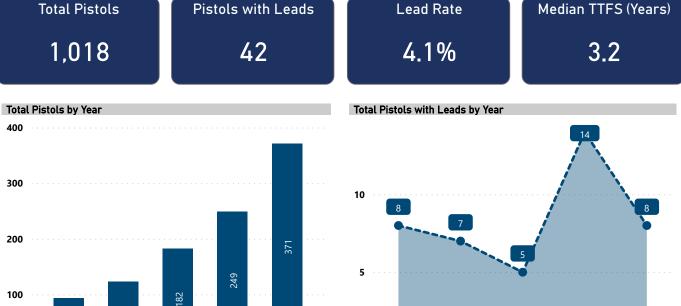

3 years or more

% of Total Recovered

Firearms w/ Distance

Measured

100.00%

100.00%

Distance Between FFL Theft Location and Recovery Location

Firearms

2

2

Distance (Miles) from # of Recovered

FFL Theft to Recovery

Location

(A) 0-10

Total

% Total of Recovered Firearms by Theft-to-Recovery Location