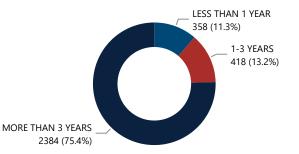

# Crime Guns by TTC Grouping

## Crime Guns by TTC Grouping

62.2%

27.9% 3.8% 3.7% 1.3% 0.2% 0.9% 100.0%