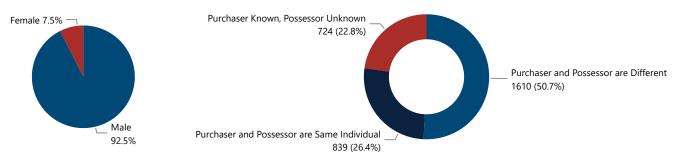

## Crime Guns by Purchaser Gender Crime Guns by Purchaser/Possessor Grouping when Purchaser is Known