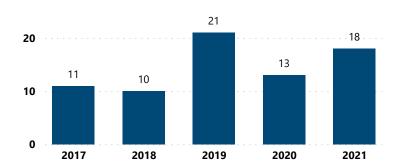

#### Crime Guns Traced to a Known Purchaser by Year

#### Crime Guns Traced to a Known Purchaser by Year

| Top Recovery States |                            |  |
|---------------------|----------------------------|--|
| Recovery<br>State   | Recovered<br>Crime<br>Guns |  |
| NY                  | 50                         |  |
| FL                  | 4                          |  |
| NV                  | 3                          |  |
| Total               | 57                         |  |