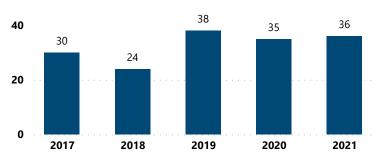

|              | 103                       |  |  |  |

| Top Source Cities |                 |                           |
|-------------------|-----------------|---------------------------|
| Source City       | Source<br>State | # of Recovered Crime Guns |
| SCHENECTADY       | NY              | 13                        |
| ALBANY            | NY              | 8                         |
| ROUND LAKE        | NY              | 5                         |
| VIRGINIA BEACH    | VA              | 4                         |
| AMSTERDAM         | NY              | 3                         |
| JONESBORO         | GA              | 3                         |
| Total             |                 | 36                        |

#### Crime Guns Traced to a Known Purchaser by Year







### Crime Guns by Possessor Age

| Possessor Age Group | # of Recovered<br>Firearms | % of Total Recovered<br>Firearms w/ Possessor<br>Age Determined |
|---------------------|----------------------------|-----------------------------------------------------------------|
| 17 and below        | 3                          | 1.8%                                                            |
| 18-21               | 14                         | 8.2%                                                            |
| 22-24               | 14                         | 8.2%                                                            |
| 25-34               | 72                         | 42.1%                                                           |
| 35-44               | 53