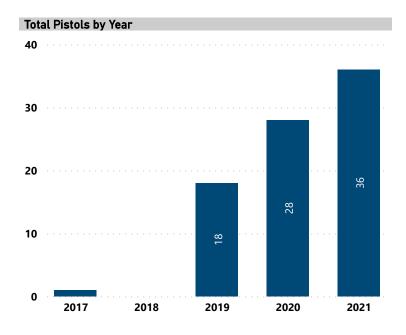

### **RECOVERED PISTOLS IN NIBIN, 2017 - 2021**

**Total Pistols** 

83

Pistols with Leads

13

Lead Rate

15.7%