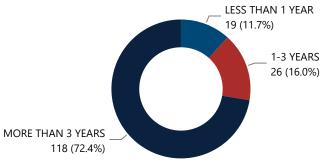

#### Crime Guns by TTC Grouping

| Crime Guns by Purchaser Age |                            |                                                                 |  |  |  |
|-----------------------------|----------------------------|-----------------------------------------------------------------|--|--|--|
| Purchaser Age Group         | # of Recovered<br>Firearms | % of Total Recovered<br>Firearms w/ Purchaser<br>Age Determined |  |  |  |
| 18-21                       | 4                          | 6.5%                                                            |  |  |  |
| 22-24                       | 5                          | 8.1%                                                            |  |  |  |
| 25-34                       | 14                         | 22.6%                                                           |  |  |  |
| 35-44                       | 13                         | 21.0%                                                           |  |  |  |
| 45-54                       | 12                         | 19.4%                                                           |  |  |  |
| 55-64                       | 10                         | 16.1%                                                           |  |  |  |
| 65 and Over                 | 4                          | 6.5%                                                            |  |  |  |
| Total                       | 62                         | 100.0%                                                          |  |  |  |