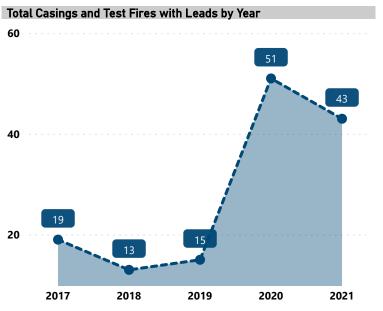

### **BALLISTIC EVIDENCE IN NIBIN, 2017 - 2021**

Total Casings and Test Fires

439

Casings and Test Fires with NIBIN Leads

141

Lead Rate

32.1%