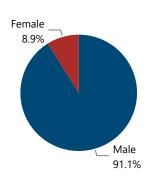

#### Crime Guns by Purchaser Gender Crime Guns by Purchaser/Possessor Grouping when Purchaser is Known