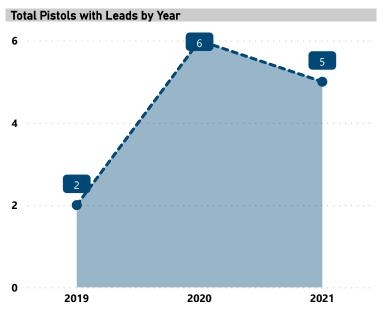

### **RECOVERED PISTOLS IN NIBIN, 2017 - 2021**

**Total Pistols** 

83

Pistols with Leads

13

Lead Rate

15.7%