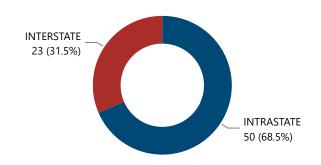

covered<br>Crime<br>Guns |  |
| NY                  | 50                         |  |
| FL                  | 4                          |  |
| NV                  | 3                          |  |
| Total               | 57                         |  |

| Top Recovery Cities |                            |  |  |  |
|---------------------|----------------------------|--|--|--|
| Recovery City/State | Recovered<br>Crime<br>Guns |  |  |  |
| SCHENECTADY, NY     | 13                         |  |  |  |
| ALBANY, NY          | 9                          |  |  |  |
| NEW YORK, NY        | 5                          |  |  |  |
| FULTONVILLE, NY     | 3                          |  |  |  |
| Total               | 30                         |  |  |  |

#### Crime Guns by Source-to-Recovery Location



#### Crime Guns by TTC Grouping



| Crime Guns by Purchaser Age |                            |                                                                 |  |  |  |
|-----------------------------|----------------------------|-----------------------------------------------------------------|--|--|--|
| Purchaser Age Group         | # of Recovered<br>Firearms | % of Total Recovered<br>Firearms w/ Purchaser<br>Age Determined |  |  |  |
| 18-21                       | 4                          | 6.5%                                                            |  |  |  |
| 22-24                       | 5                          | 8.1%                                                            |  |  |  |
| 25-34                       | 14                         | 22.6%