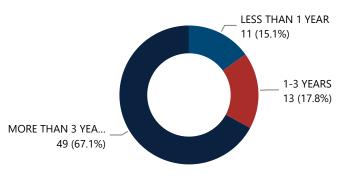

#### Crime Guns by TTC Grouping

| Crime Guns by Purchaser Age |                            |                                                                 |  |  |  |
|-----------------------------|----------------------------|-----------------------------------------------------------------|--|--|--|
| Purchaser Age Group         | # of Recovered<br>Firearms | % of Total Recovered<br>Firearms w/ Purchaser<br>Age Determined |  |  |  |
| 18-21                       | 4                          | 6.5%                                                            |  |  |  |
| 22-24                       | 5                          | 8.1%                                                            |  |  |  |
| 25-34                       | 14                         | 22.6%                                                           |  |  |  |
| 35-44                       | 13                         | 21.0%                                                           |  |  |  |
| 45-54                       | 12                         | 19.4%                                                           |  |  |  |
| 55-64                       | 10                         | 16.1%                                                           |  |  |  |
| 65 and Over                 | 4                          | 6.5%                                                            |  |  |  |
| Total                       | 62                         | 100.0%                                                          |  |  |  |