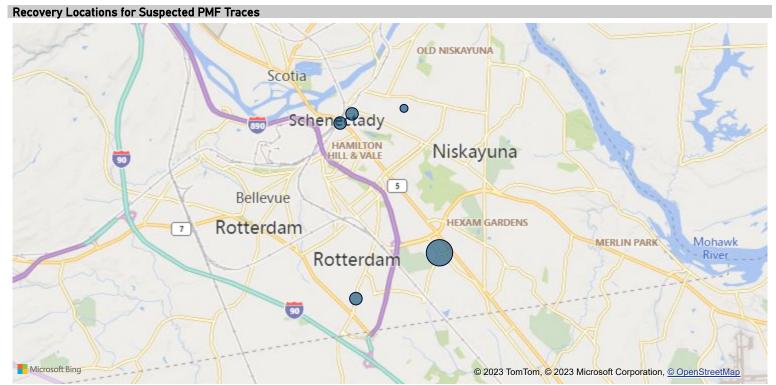

Suspected PMFs Recovered and Traced

12

| Most Common Types of Crime Guns Recovered and Traced |      |                       |      |                       |      |                       |      |                       |      |                       |                |
|------------------------------------------------------|------|-----------------------|------|-----------------------|------|-----------------------|------|-----------------------|------|-----------------------|----------------|
| Weapon Description                                   | 2017 | % Change<br>2017-2018 | 2018 | % Change<br>2018-2019 | 2019 | % Change<br>2019-2020 | 2020 | % Change<br>2020-2021 | 2021 | % Change<br>2017-2021 | Total <b>▼</b> |
| PISTOL                                               | 27   | -3.7 %                | 26   | 23.1 %                | 32   | 12.5 %                | 36   | 19.4 %                | 43   | 59.3 %                | 164            |
| REVOLVER                                             | 7    | -14.3 %               | 6    | 66.7 %                | 10   | 20.0 %                | 12   | 33.3 %                | 16   | 128.6 %               | 51             |
| RIFLE                                                | 10   | -40.0 %               | 6    | -33.3 %               | 4    | -50.0 %               | 2    | 300.0 %               | 8    | -20.0 %               | 30             |
| SHOTGUN                                              | 6    | -83.3 %               | 1    | 100.0 %               | 2    | -100.0 %              |      |                       | 2    | -66.7 %               | 11             |
| Total                                                | 50   | -22.0 %               | 39   | 23.1 %                | 48   | 4.2 %                 | 50   | 38.0 %                | 69   | 38.0 %                | 256            |