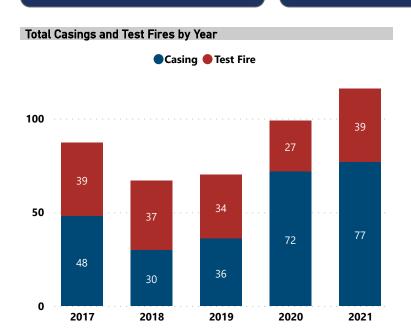

### **BALLISTIC EVIDENCE IN NIBIN, 2017 - 2021**

Total Casings and Test Fires

439

Casings and Test Fires with NIBIN Leads

141

Lead Rate

32.1%